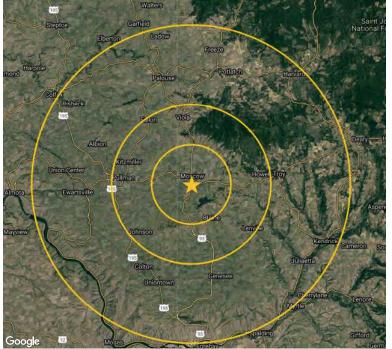

### 1926 S. Main Street

- Highway 95 Frontage Parcel & Building
- Parcel #RPM0000189770
- Building Size: ±6,000 SF
- Lot Size: ±1.0 Acre
- High Visibility and Traffic Count

| <b>Demographics</b>  | 5mi      | 10mi     | 20mi     |  |
|----------------------|----------|----------|----------|--|
| Est Pop 2020         | 29,067   | 66,666   | 80,407   |  |
| Projected Pop 2025   | 30,519   | 69,852   | 84,488   |  |
| % Pop Change (20-25) | 1.0%     | 1.0%     | 1.0%     |  |
| 2020 Average HHI     | \$61,219 | \$58,170 | \$62,249 |  |
| 2020 Median HHI      | \$46,763 | \$46,999 | \$50,012 |  |
| Est Daytime Pop      | 25,111   | 52,020   | 59,874   |  |

Main Street @ Palouse River Drive: ±8,900 ADT Palouse River Drive @ Main Street: ±2,600 ADT

\*Data Source: ITD