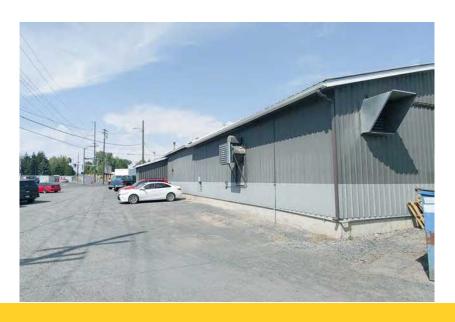

### 1926 S. Main Street

- Highway 95 Frontage Parcel & Building
- Parcel #RPM0000189770
- Building Size: ±6,000 SF
- Lot Size: ±1.0 Acre
- High Visibility and Traffic Count

| <b>Demographics</b>  | 5mi      | 10mi     | 20mi     |  |
|----------------------|----------|----------|----------|--|
| Est Pop 2020         | 29,067   | 66,666   | 80,407   |  |
| Projected Pop 2025   | 30,519   | 69,852   | 84,488   |  |
| % Pop Change (20-25) | 1.0%     | 1.0%     | 1.0%     |  |
| 2020 Average HHI     | \$61,219 | \$58,170 | \$62,249 |  |
| 2020 Median HHI      | \$46,763 | \$46,999 | \$50,012 |  |
| Est Daytime Pop      | 25,111   | 52,020   | 59,874   |  |