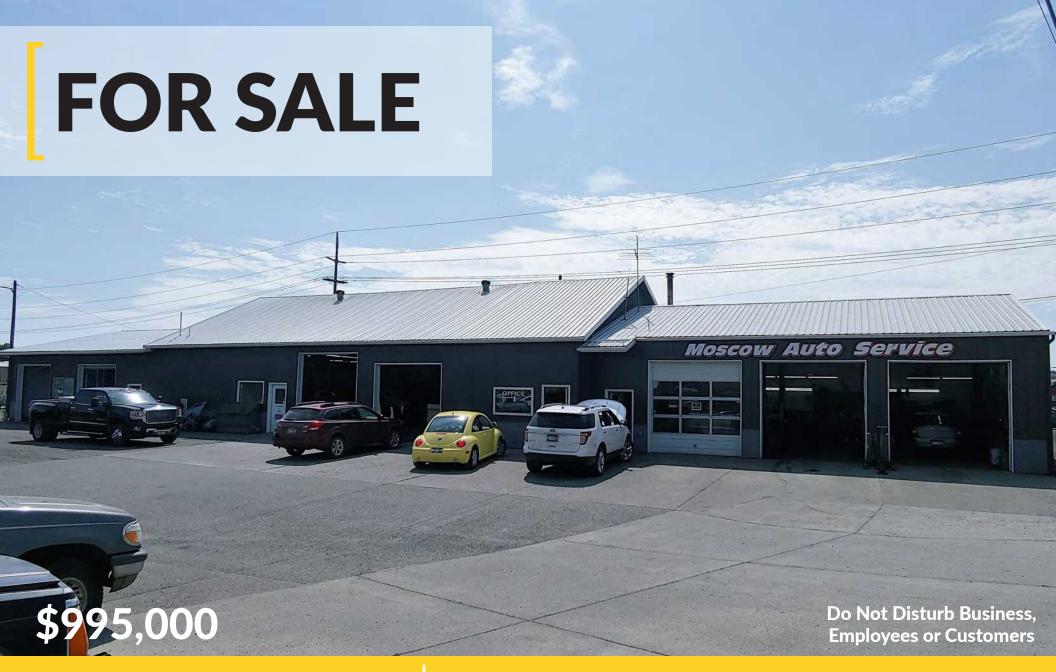

# **Moscow Auto Service**

1926 S. Main Street, Moscow, ID 83843

### Business

- Moscow Auto Service
- Turn Key Business with 47 Years of Successful Operations
- Complete Auto Repair Service Shop
- Gross Revenue Exceeding ±\$1,360,000 (2019)
- NDA & Confidentiality Agreement Required for Financials

### 1926 S. Main Street

- Highway 95 Frontage Parcel & Building
- Parcel #RPM0000189770
- Building Size: ±6,000 SF
- Lot Size: ±1.0 Acre
- High Visibility and Traffic Count

| <b>Demographics</b>  | 5mi      | 10mi     | 20mi     |  |
|----------------------|----------|----------|----------|--|
| Est Pop 2020         | 29,067   | 66,666   | 80,407   |  |
| Projected Pop 2025   | 30,519   | 69,852   | 84,488   |  |
| % Pop Change (20-25) | 1.0%     | 1.0%     | 1.0%     |  |
| 2020 Average HHI     | \$61,219 | \$58,170 | \$62,249 |  |
| 2020 Median HHI      | \$46,763 | \$46,999 | \$50,012 |  |
| Est Daytime Pop      | 25,111   | 52,020   | 59,874   |  |