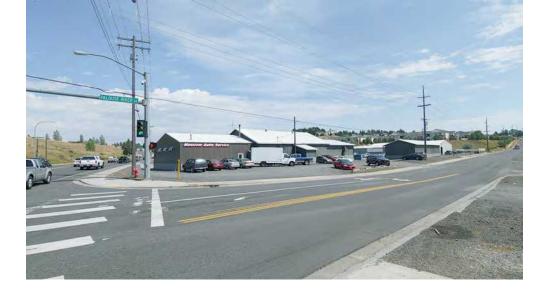

# **Moscow Auto Service**

1926 S. Main Street, Moscow, ID 83843

### Business

- Moscow Auto Service
- Turn Key Business with 47 Years of Successful Operations
- Complete Auto Repair Service Shop
- Gross Revenue Exceeding ±\$1,360,000 (2019)
- NDA & Confidentiality Agreement Required for Financials

### 1926 S. Main Street

- Highway 95 Frontage Parcel & Building
- Parcel #RPM0000189770
- Building Size: ±6,000 SF
- Lot Size: ±1.0 Acre
- High Visibility and Traffic Count

| <b>Demographics</b>  | 5mi      | 10mi     | 20mi     |  |
|----------------------|----------|----------|----------|--|
| Est Pop 2020         | 29,067   | 66,666   | 80,407   |  |
| Projected Pop 2025   | 30,519   | 69,852   | 84,488   |  |
| % Pop Change (20-25) | 1.0%     | 1.0%     | 1.0%     |  |
| 2020 Average HHI     | \$61,219 | \$58,170 | \$62,249 |  |
| 2020 Median HHI      | \$46,763 | \$46,999 | \$50,012 |  |
| Est Daytime Pop      | 25,111   | 52,020   | 59,874   |  |