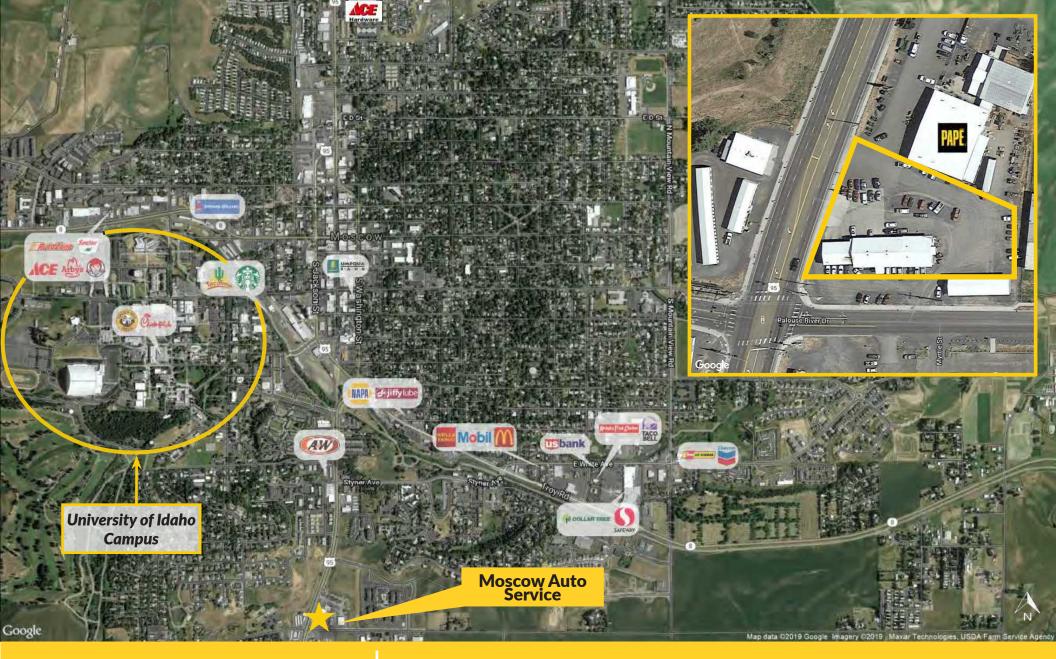

# **Moscow Auto Service**

1926 S. Main Street, Moscow, ID 83843

### 1926 S. Main Street

- Highway 95 Frontage Parcel & Building
- Parcel #RPM0000189770
- Building Size: ±6,000 SF
- Lot Size: ±1.0 Acre
- High Visibility and Traffic Count

| <b>Demographics</b>  | 5mi      | 10mi     | 20mi     |  |
|----------------------|----------|----------|----------|--|
| Est Pop 2020         | 29,067   | 66,666   | 80,407   |  |
| Projected Pop 2025   | 30,519   | 69,852   | 84,488   |  |
| % Pop Change (20-25) | 1.0%     | 1.0%     | 1.0%     |  |
| 2020 Average HHI     | \$61,219 | \$58,170 | \$62,249 |  |
| 2020 Median HHI      | \$46,763 | \$46,999 | \$50,012 |  |
| Est Daytime Pop      | 25,111   | 52,020   | 59,874   |  |

Main Street @ Palouse River Drive: ±8,900 ADT Palouse River Drive @ Main Street: ±2,600 ADT

\*Data Source: ITD