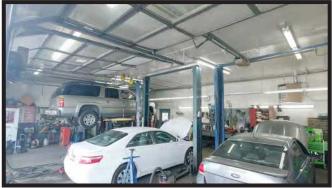

### Business

- Moscow Auto Service
- Turn Key Business with 47 Years of Successful Operations
- Complete Auto Repair Service Shop
- Gross Revenue Exceeding ±\$1,360,000 (2019)
- NDA & Confidentiality Agreement Required for Financials