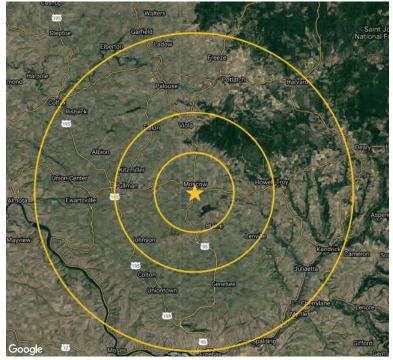

### 1926 S. Main Street

- Highway 95 Frontage Parcel & Building
- Parcel #RPM0000189770
- Building Size: ±6,000 SF
- Lot Size: ±1.0 Acre
- High Visibility and Traffic Count

| <b>Demographics</b>  | 5mi      | 10mi     | 20mi     |  |
|----------------------|----------|----------|----------|--|
| Est Pop 2020         | 29,067   | 66,666   | 80,407   |  |
| Projected Pop 2025   | 30,519   | 69,852   | 84,488   |  |
| % Pop Change (20-25) | 1.0%     | 1.0%     | 1.0%     |  |
| 2020 Average HHI     | \$61,219 | \$58,170 | \$62,249 |  |
| 2020 Median HHI      | \$46,763 | \$46,999 | \$50,012 |  |
| Est Daytime Pop      | 25,111   | 52,020   | 59,874   |  |