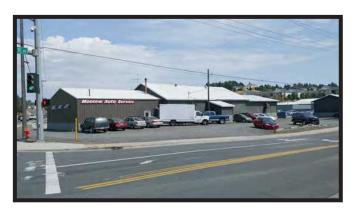

# **Moscow Auto Service**

1926 S. Main Street, Moscow, ID 83843

### 1926 S. Main Street

- Highway 95 Frontage Parcel & Building
- Parcel #RPM0000189770
- Building Size: ±6,000 SF
- Lot Size: ±1.0 Acre
- High Visibility and Traffic Count

| <b>Demographics</b>  | 5mi      | 10mi     | 20mi     |  |
|----------------------|----------|----------|----------|--|
| Est Pop 2020         | 29,067   | 66,666   | 80,407   |  |
| Projected Pop 2025   | 30,519   | 69,852   | 84,488   |  |
| % Pop Change (20-25) | 1.0%     | 1.0%     | 1.0%     |  |
| 2020 Average HHI     | \$61,219 | \$58,170 | \$62,249 |  |
| 2020 Median HHI      | \$46,763 | \$46,999 | \$50,012 |  |
| Est Daytime Pop      | 25,111   | 52,020   | 59,874   |  |