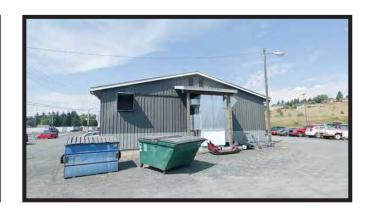

### 1926 S. Main Street

- Highway 95 Frontage Parcel & Building
- Parcel #RPM0000189770
- Building Size: ±6,000 SF
- Lot Size: ±1.0 Acre
- High Visibility and Traffic Count

| <b>Demographics</b>  | 5mi      | 10mi     | 20mi     |  |
|----------------------|----------|----------|----------|--|
| Est Pop 2020         | 29,067   | 66,666   | 80,407   |  |
| Projected Pop 2025   | 30,519   | 69,852   | 84,488   |  |
| % Pop Change (20-25) | 1.0%     | 1.0%     | 1.0%     |  |
| 2020 Average HHI     | \$61,219 | \$58,170 | \$62,249 |  |
| 2020 Median HHI      | \$46,763 | \$46,999 | \$50,012 |  |
| Est Daytime Pop      | 25,111   | 52,020   | 59,874   |  |