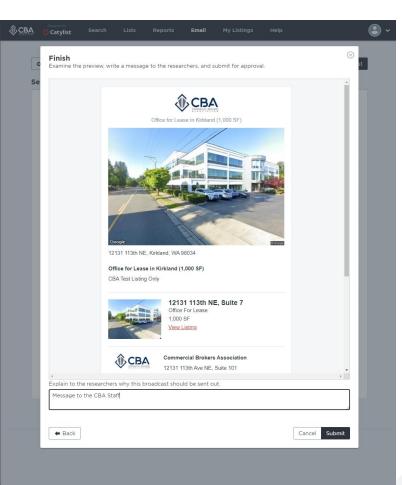

#### Message:

The text in your listing will appear here.

🗲 Back

Cancel Next 🛋

\*Please remember if you're making a change to the text should not be in all caps.

**Step 4:** Review your broadcast e-mail. Make sure that the image is attached, and the text is correct. If you need to make a change you can simply hit the back button.

You will also need to fill in the reason for the broadcast e-mail to be sent out such as it has been four weeks, has there been a change in price, etc.

Once you confirm and update these details you can click "Submit" and the broadcast will go to the CBA staff for review.

These broadcast e-mails are reviewed regularly throughout the day, once your broadcast has been approved and sent out you can track the number of recipients in your E-mail dashboard.