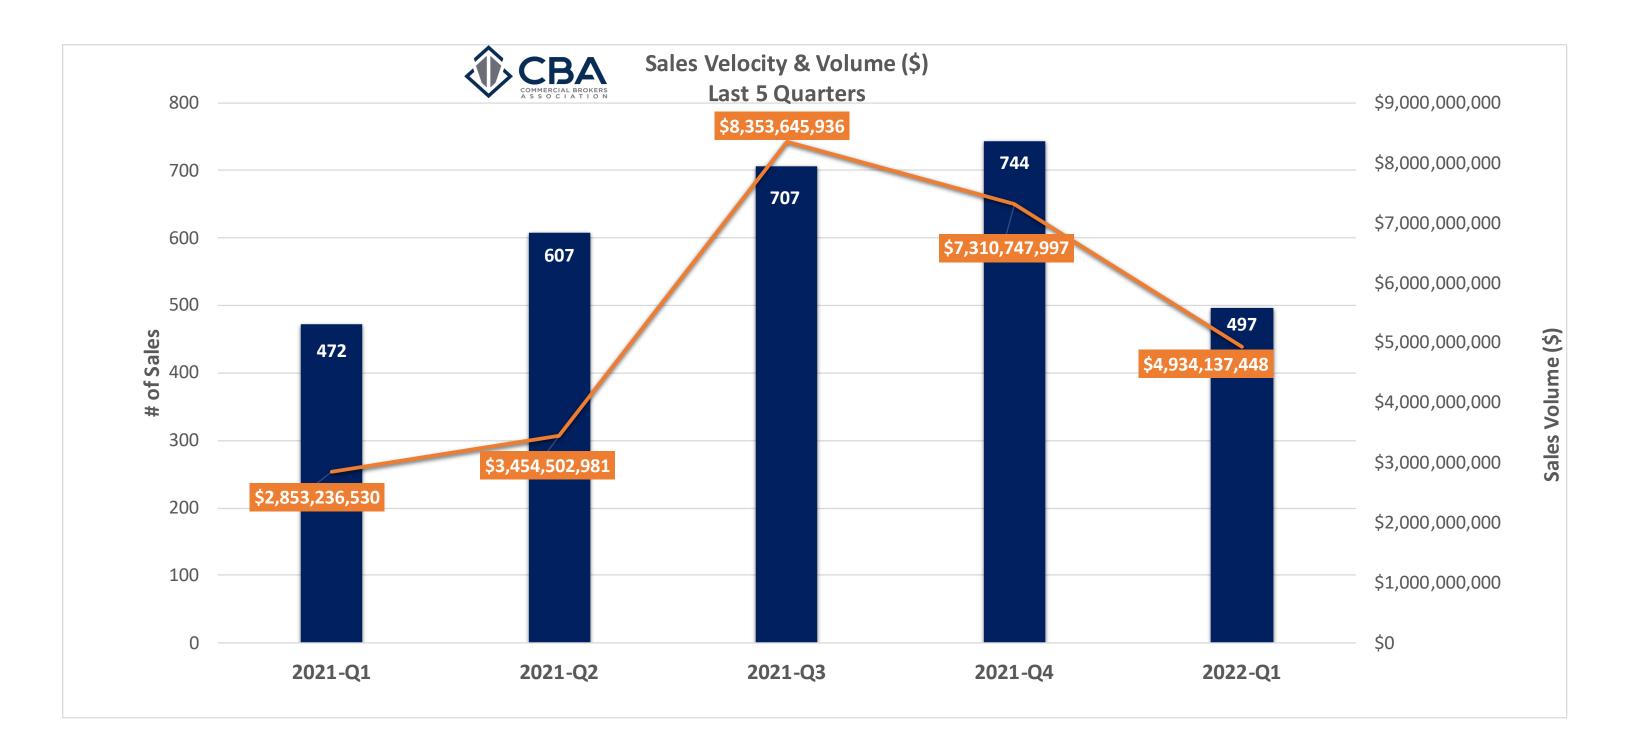

75.0%  | \$14,813,658      | 76.0%  | (481,349)    |
| 7          | 29.2%  | \$92,868,426      | 303.3% | (13,525,409) |
| 25         | 5.3%   | \$2,080,900,918   | 72.9%  | (34,663,113) |
|            |        |                   |        |              |
| # of Sales | % Chg  | Sales Volume (\$) | % Chg  | Total SF     |
| 9          | 8.0%   | \$1,168,546,297   | 229.1% | 1,784,367    |
| 79         | 70.5%  | \$304,758,986     | 98.6%  | 780,243      |
| -37        | -36.3% | (\$275,847,387)   | -24.8% | (944,595)    |
| -40        | -43.5% | \$113,623,261     | 35.1%  | (37,511,467) |
| 14         | 25.9%  | \$769,819,761     | 128.6% | 1,228,339    |
| 25         | 5.3%   | \$2,080,900,918   | 72.9%  | (34,663,113) |



#### Sales Velocity & Volume (\$) **1st Quarter Comparison**











#### CBA Researched CMA Sales Comparison by Asset Class and County: January 2022 vs January 2021

|                           |            | January 2021           |                      |
|---------------------------|------------|------------------------|----------------------|
| Asset Class               | # of Sales | Sales Volume (\$)      | Total SF             |
| Office                    |            |                        |                      |
| King County               | 15         | \$61,884,500           | 172,152              |
| Snohomish County          | 6          | \$20,203,213           | 75,890               |
| Pierce County             | 10         | \$9,034,000            | 4,489                |
| Spokane County            | 3          | \$1,585,000