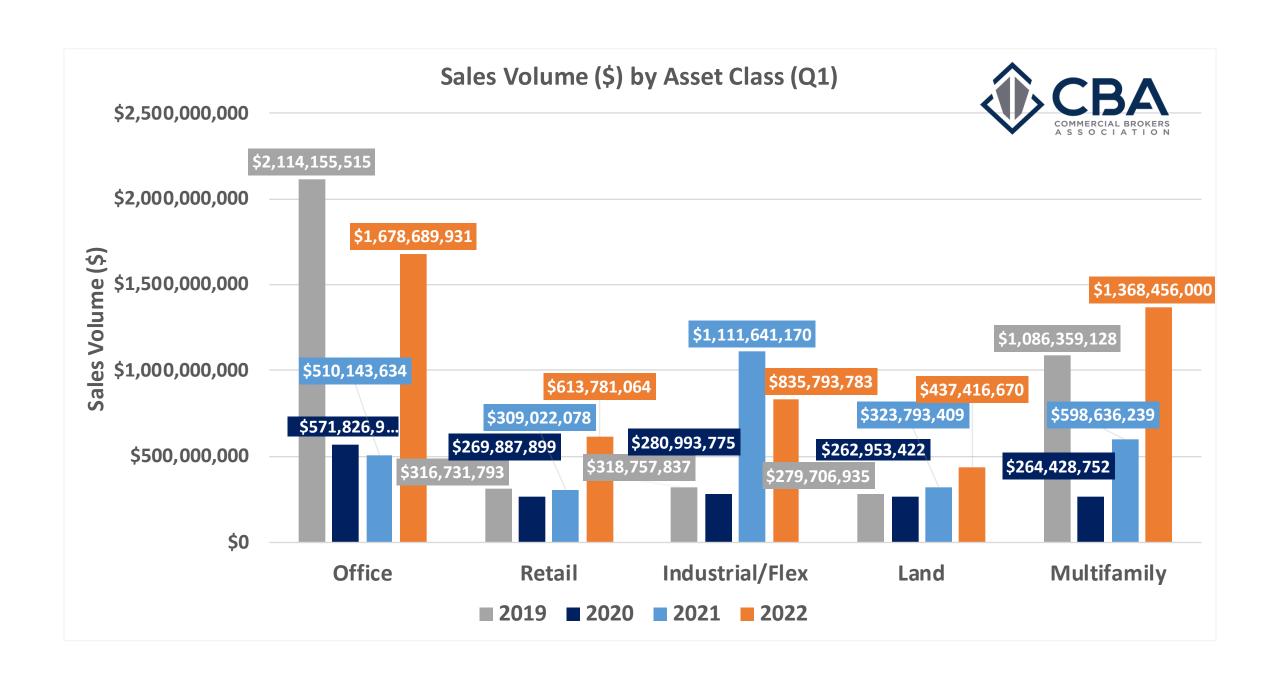

#### Sales Velocity & Volume (\$) **1st Quarter Comparison**

# CBA Researched CMA Sales Summary 1st Quarter (2022 vs 2021)

|                       |            | 2021              |            |
|-----------------------|------------|-------------------|------------|
| Totals by Month       | # of Sales | Sales Volume (\$) | Total SF   |
| January               | 144        | \$1,148,585,164   | 38,078,368 |
| February              | 142        | \$634,832,007     | 11,841,741 |
| March                 | 186        | \$1,069,819,359   | 12,408,560 |
| 1st Qtr Totals        | 472        | \$2,853,236,530   | 62,328,669 |
|                       |            |                   |            |
| Totals by County      | # of Sales | Sales Volume (\$) | Total SF   |
| King                  | 204        | \$1,737,098,663   | 10,315,079 |
| Snohomish             | 87         | \$640,048,220     | 24,946,902 |
| Pierce                | 100        | \$358,685,043     | 10,040,016 |
| Spokane               | 45         | \$67,283,404      | 1,356,077  |
| Kitsap                | 12         | \$19,500,000      | 655,635    |
| Thurston              | 24         | \$30,621,200      | 15,014,960 |
| 1st Qtr Totals        | 472        | \$2,853,236,530   | 62,328,669 |
|                       |            |                   |            |
| Totals by Asset Class | # of Sales | Sales Volume (\$) | Total SF   |
| Office                | 112        | \$510,143,634     | 1,870,992  |
| Retail                | 112        | \$309,022,078     | 1,114,540  |
| Industrial/Flex       | 102        | \$1,111,641,170   | 4,971,428  |
| Land                  | 92         | \$323,793,409     | 52,917,768 |
| Multifamily           | 54         | \$598,636,239     | 1,453,941  |
| 1st Qtr Totals        | 472        | \$2,853,236,530   | 62,328,669 |

|            | 2022              |            |
|------------|-------------------|------------|
| # of Sales | Sales Volume (\$) | Total SF   |
| 174        | \$1,591,846,035   | 8,780,493  |
| 151        | \$2,326,530,651   | 10,419,596 |
| 172        | \$1,015,760,762   | 8,465,467  |
| 497        | \$4,934,137,448   | 27,665,556 |
|            |                   |            |
| # of Sales | Sales Volume (\$) | Total SF   |
| 220        | \$3,792,619,845   | 14,536,202 |
| 63         | \$322,092,475     | 1,795,999  |
| 103        | \$492,778,539     | 8,974,134  |
| 59         | \$168,843,305     | 695,384    |
| 21         | \$34,313,658      | 174,286    |
| 31         | \$123,489,626     | 1,489,551  |
| 497        | \$4,934,137,448   | 27,665,556 |
|            |                   |            |
| # of Sales | Sales Volume (\$) | Total SF   |
| 121        | \$1,678,689,931   | 3,655,359  |
| 191        | \$613,781,064     | 1,894,783  |
| 65         | \$835,793,783     | 4,026,833  |
| 52         | \$437,416,670     | 15,406,301 |
| 68         | \$1,368,456,000   | 2,682,280  |
| 497        | \$4,934,137,448   | 27,665,556 |