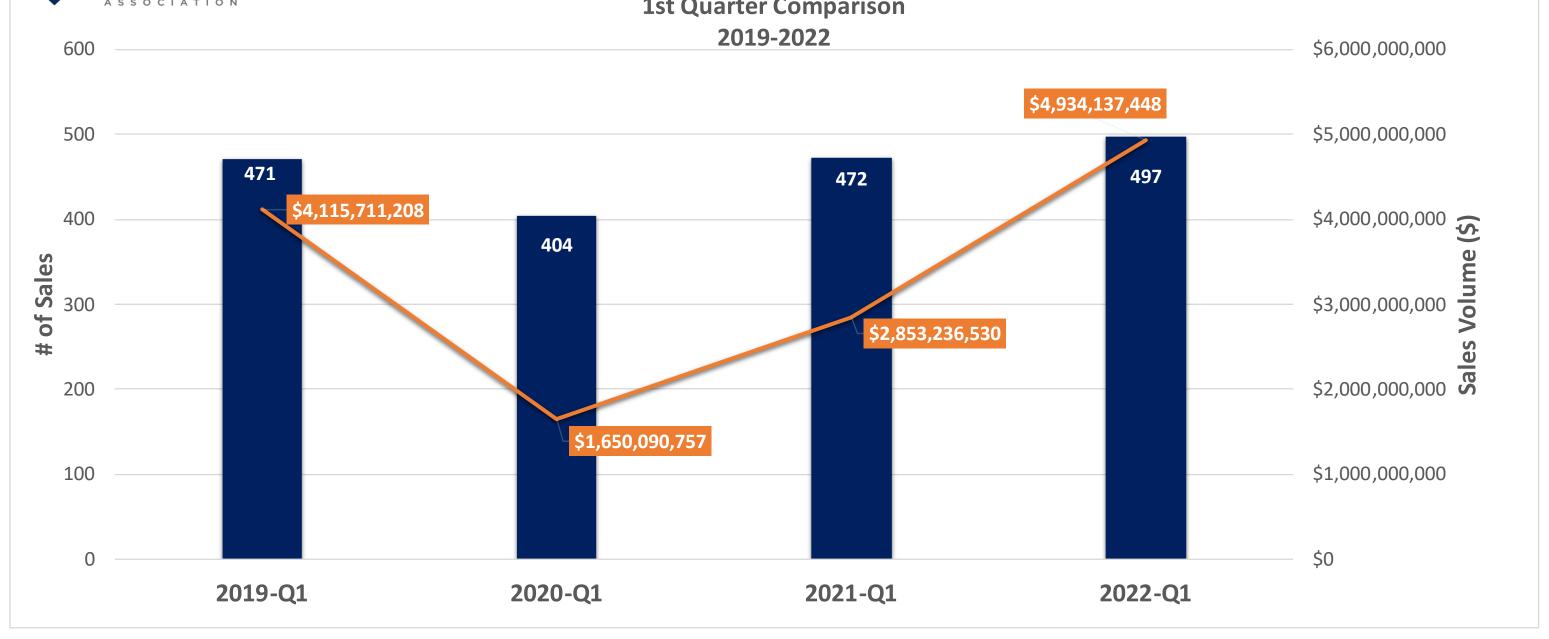

| 75.0%  | \$14,813,658      | 76.0%  | (481,349)    |
| 7          | 29.2%  | \$92,868,426      | 303.3% | (13,525,409) |
| 25         | 5.3%   | \$2,080,900,918   | 72.9%  | (34,663,113) |
|            |        |                   |        |              |
| # of Sales | % Chg  | Sales Volume (\$) | % Chg  | Total SF     |
| 9          | 8.0%   | \$1,168,546,297   | 229.1% | 1,784,367    |
| 79         | 70.5%  | \$304,758,986     | 98.6%  | 780,243      |
| -37        | -36.3% | (\$275,847,387)   | -24.8% | (944,595)    |
| -40        | -43.5% | \$113,623,261     | 35.1%  | (37,511,467) |
| 14         | 25.9%  | \$769,819,761     | 128.6% | 1,228,339    |
| 25         | 5.3%   | \$2,080,900,918   | 72.9%  | (34,663,113) |



#### Sales Velocity & Volume (\$) **1st Quarter Comparison**











#### CBA Researched CMA Sales Comparison by Asset Class and County: January 2022 vs January 2021

|                           |            | January 2021           |                      |
|---------------------------|------------|------------------------|----------------------|
| Asset Class               | # of Sales | Sales Volume (\$)      | Total SF             |
| Office                    |            |                        |                      |
| King County               | 15         | \$61,884,500           | 172,152              |
| Snohomish County          | 6          | \$20,203,213           | 75,890               |
| Pierce County             | 10         | \$9,034,000            | 4,489                |
| Spokane County            | 3          | \$1,585,000