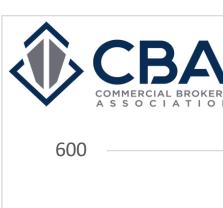

.1%  | \$101,559,901     | 150.9% | (660,693)    |
| 9          | 75.0%  | \$14,813,658      | 76.0%  | (481,349)    |
| 7          | 29.2%  | \$92,868,426      | 303.3% | (13,525,409) |
| 25         | 5.3%   | \$2,080,900,918   | 72.9%  | (34,663,113) |
|            |        |                   |        |              |
| # of Sales | % Chg  | Sales Volume (\$) | % Chg  | Total SF     |
| 9          | 8.0%   | \$1,168,546,297   | 229.1% | 1,784,367    |
| 79         | 70.5%  | \$304,758,986     | 98.6%  | 780,243      |
| -37        | -36.3% | (\$275,847,387)   | -24.8% | (944,595)    |
| -40        | -43.5% | \$113,623,261     | 35.1%  | (37,511,467) |
| 14         | 25.9%  | \$769,819,761     | 128.6% | 1,228,339    |
| 25         | 5.3%   | \$2,080,900,918   | 72.9%  | (34,663,113) |



#### Sales Velocity & Volume (\$) **1st Quarter Comparison**











#### CBA Researched CMA Sales Comparison by Asset Class and County: January 2022 vs January 2021

|                           |            | January 2021           |                      |
|---------------------------|------------|------------------------|----------------------|
| Asset Class               | # of Sales | Sales Volume (\$)      | Total SF             |
| Office                    |            |                        |                      |
| King County               | 15         | \$61,884,500           | 172,152              |
| Snohomish County          | 6          | \$20,203,213           | 75,890               |
| Pierce County             | 10         | \$9,034,000            | 4,489