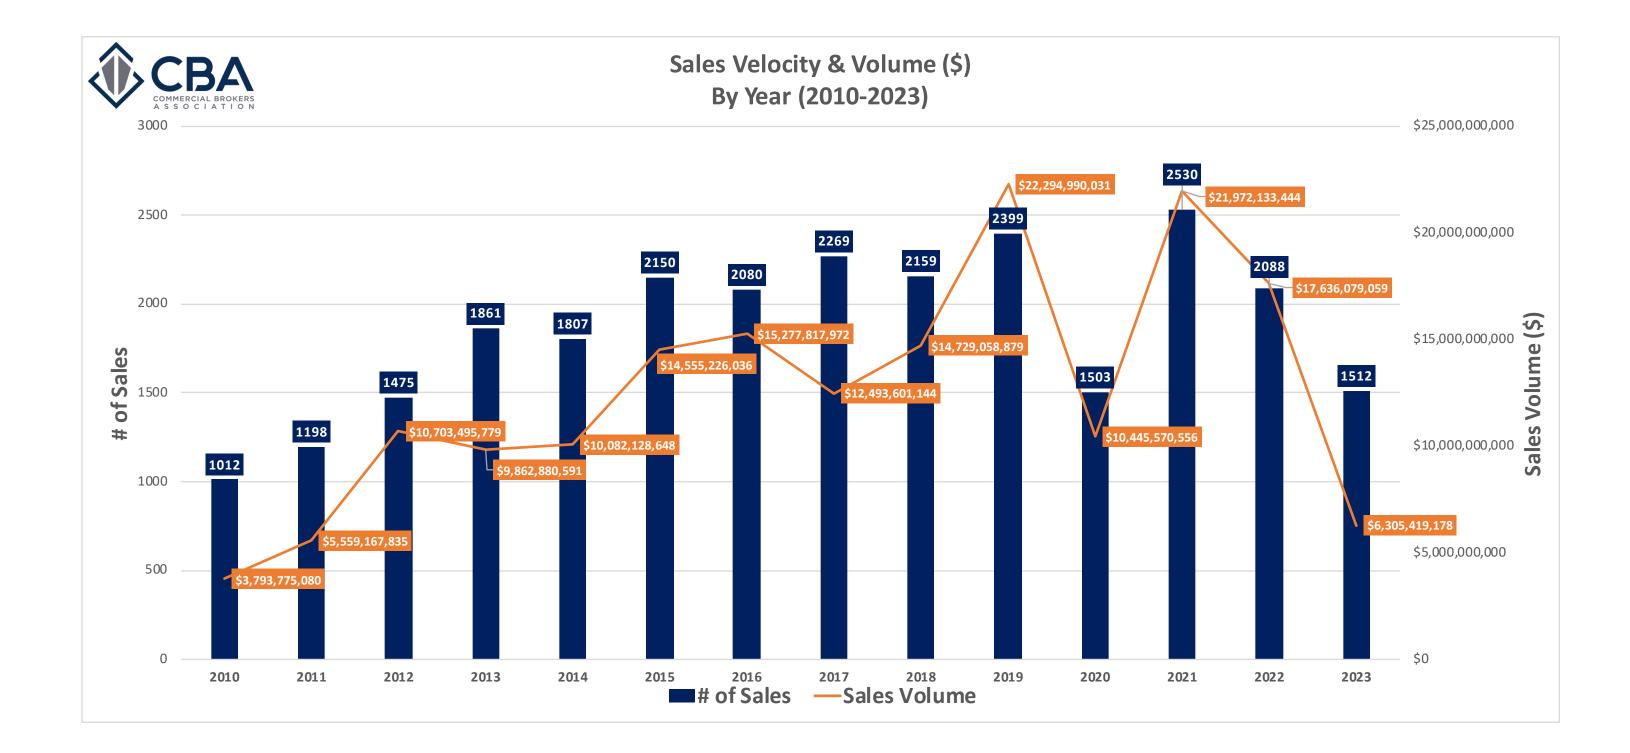

#### CBA Researched CMA Sales Summary Year in Review Report (2023 vs 2022)

|                               |                                                                                                                                                                                                                                                                                                                                                                                                         |                                                                                                                                                                                                             | 2022                                                                                                                                                                                                                                                                                                                                                                                                                                                                                                                    |                                                                                                                                                                                                                                                                                                                                                                                                                                                                                                                                                                                                     |                                                                                                                                                                                                                                                                                                                                                                                                     | 2023                                                                                                                                                                                                                                                                                                                                                                                                                                                                                                                        | ]                                                                                                                                                                                                                                                                                                                                                                               |                                                                                                                                                                                                                                                                                                                       |                                                                                                                                                                                                                                                                                                                                                                                                                                                                                                                                                                                                                                                                                                                                                                                                                                                                                                                                                                                                                                                                                                                                                                                                                                                                                                                                                                                                                                                                                                                                                                                                                                                                                                                                                                                                                                                                                                                                                                                                                                                                                                                                                                                                                                                                                                                                                                                                                                                                                                                                                                                                                                                                                                                      | 2023 vs 2022 Chan                                                                                                                                                                                                                                                                                                                                                                                                                                                                                                                                                                                                                                                                                                                                        | ge                                                                                                                                                                                                                                                                                                                                                                                                                                                                                                                                                                                                                                                                                                                                                                                                                                                                                                                                                                                                                                                                                                                                                                                                                                                                                                                                                                                                                                                                                                                                                                                                                                                                                                                                                                                                                                                                                                                                                                                                                                                                                                                              |                                                                                                                                                                                                                                                                                                                                                                                              |
|-------------------------------|---------------------------------------------------------------------------------------------------------------------------------------------------------------------------------------------------------------------------------------------------------------------------------------------------------------------------------------------------------------------------------------------------------|-------------------------------------------------------------------------------------------------------------------------------------------------------------------------------------------------------------|-------------------------------------------------------------------------------------------------------------------------------------------------------------------------------------------------------------------------------------------------------------------------------------------------------------------------------------------------------------------------------------------------------------------------------------------------------------------------------------------------------------------------|-----------------------------------------------------------------------------------------------------------------------------------------------------------------------------------------------------------------------------------------------------------------------------------------------------------------------------------------------------------------------------------------------------------------------------------------------------------------------------------------------------------------------------------------------------------------------------------------------------|-----------------------------------------------------------------------------------------------------------------------------------------------------------------------------------------------------------------------------------------------------------------------------------------------------------------------------------------------------------------------------------------------------|-----------------------------------------------------------------------------------------------------------------------------------------------------------------------------------------------------------------------------------------------------------------------------------------------------------------------------------------------------------------------------------------------------------------------------------------------------------------------------------------------------------------------------|---------------------------------------------------------------------------------------------------------------------------------------------------------------------------------------------------------------------------------------------------------------------------------------------------------------------------------------------------------------------------------|-----------------------------------------------------------------------------------------------------------------------------------------------------------------------------------------------------------------------------------------------------------------------------------------------------------------------|----------------------------------------------------------------------------------------------------------------------------------------------------------------------------------------------------------------------------------------------------------------------------------------------------------------------------------------------------------------------------------------------------------------------------------------------------------------------------------------------------------------------------------------------------------------------------------------------------------------------------------------------------------------------------------------------------------------------------------------------------------------------------------------------------------------------------------------------------------------------------------------------------------------------------------------------------------------------------------------------------------------------------------------------------------------------------------------------------------------------------------------------------------------------------------------------------------------------------------------------------------------------------------------------------------------------------------------------------------------------------------------------------------------------------------------------------------------------------------------------------------------------------------------------------------------------------------------------------------------------------------------------------------------------------------------------------------------------------------------------------------------------------------------------------------------------------------------------------------------------------------------------------------------------------------------------------------------------------------------------------------------------------------------------------------------------------------------------------------------------------------------------------------------------------------------------------------------------------------------------------------------------------------------------------------------------------------------------------------------------------------------------------------------------------------------------------------------------------------------------------------------------------------------------------------------------------------------------------------------------------------------------------------------------------------------------------------------------|----------------------------------------------------------------------------------------------------------------------------------------------------------------------------------------------------------------------------------------------------------------------------------------------------------------------------------------------------------------------------------------------------------------------------------------------------------------------------------------------------------------------------------------------------------------------------------------------------------------------------------------------------------------------------------------------------------------------------------------------------------|---------------------------------------------------------------------------------------------------------------------------------------------------------------------------------------------------------------------------------------------------------------------------------------------------------------------------------------------------------------------------------------------------------------------------------------------------------------------------------------------------------------------------------------------------------------------------------------------------------------------------------------------------------------------------------------------------------------------------------------------------------------------------------------------------------------------------------------------------------------------------------------------------------------------------------------------------------------------------------------------------------------------------------------------------------------------------------------------------------------------------------------------------------------------------------------------------------------------------------------------------------------------------------------------------------------------------------------------------------------------------------------------------------------------------------------------------------------------------------------------------------------------------------------------------------------------------------------------------------------------------------------------------------------------------------------------------------------------------------------------------------------------------------------------------------------------------------------------------------------------------------------------------------------------------------------------------------------------------------------------------------------------------------------------------------------------------------------------------------------------------------|----------------------------------------------------------------------------------------------------------------------------------------------------------------------------------------------------------------------------------------------------------------------------------------------------------------------------------------------------------------------------------------------|
| ľ                             | Totals by Month                                                                                                                                                                                                                                                                                                                                                                                         | # of Sales                                                                                                                                                                                                  | Sales Volume (\$)                                                                                                                                                                                                                                                                                                                                                                                                                                                                                                       | Total SF                                                                                                                                                                                                                                                                                                                                                                                                                                                                                                                                                                                            | # of Sales                                                                                                                                                                                                                                                                                                                                                                                          | Sales Volume (\$)                                                                                                                                                                                                                                                                                                                                                                                                                                                                                                           | Total SF                                                                                                                                                                                                                                                                                                                                                                        | # of Sales                                                                                                                                                                                                                                                                                                            | % Chg                                                                                                                                                                                                                                                                                                                                                                                                                                                                                                                                                                                                                                                                                                                                                                                                                                                                                                                                                                                                                                                                                                                                                                                                                                                                                                                                                                                                                                                                                                                                                                                                                                                                                                                                                                                                                                                                                                                                                                                                                                                                                                                                                                                                                                                                                                                                                                                                                                                                                                                                                                                                                                                                                                                | Sales Volume (\$)                                                                                                                                                                                                                                                                                                                                                                                                                                                                                                                                                                                                                                                                                                                                        | % Chg                                                                                                                                                                                                                                                                                                                                                                                                                                                                                                                                                                                                                                                                                                                                                                                                                                                                                                                                                                                                                                                                                                                                                                                                                                                                                                                                                                                                                                                                                                                                                                                                                                                                                                                                                                                                                                                                                                                                                                                                                                                                                                                           | Total SF                                                                                                                                                                                                                                                                                                                                                                                     |
|                               | January                                                                                                                                                                                                                                                                                                                                                                                                 | 174                                                                                                                                                                                                         | \$1,592,738,785                                                                                                                                                                                                                                                                                                                                                                                                                                                                                                         | 7,887,743                                                                                                                                                                                                                                                                                                                                                                                                                                                                                                                                                                                           | 146                                                                                                                                                                                                                                                                                                                                                                                                 | \$540,275,191                                                                                                                                                                                                                                                                                                                                                                                                                                                                                                               | 9,569,665                                                                                                                                                                                                                                                                                                                                                                       | -28                                                                                                                                                                                                                                                                                                                   | -16.1%                                                                                                                                                                                                                                                                                                                                                                                                                                                                                                                                                                                                                                                                                                                                                                                                                                                                                                                                                                                                                                                                                                                                                                                                                                                                                                                                                                                                                                                                                                                                                                                                                                                                                                                                                                                                                                                                                                                                                                                                                                                                                                                                                                                                                                                                                                                                                                                                                                                                                                                                                                                                                                                                                                               | (\$1,052,463,594)                                                                                                                                                                                                                                                                                                                                                                                                                                                                                                                                                                                                                                                                                                                                        | -66.1%                                                                                                                                                                                                                                                                                                                                                                                                                                                                                                                                                                                                                                                                                                                                                                                                                                                                                                                                                                                                                                                                                                                                                                                                                                                                                                                                                                                                                                                                                                                                                                                                                                                                                                                                                                                                                                                                                                                                                                                                                                                                                                                          | 1,681,922                                                                                                                                                                                                                                                                                                                                                                                    |
| 1st Qtr                       | February                                                                                                                                                                                                                                                                                                                                                                                                | 151                                                                                                                                                                                                         | \$2,326,530,651                                                                                                                                                                                                                                                                                                                                                                                                                                                                                                         | 10,419,596                                                                                                                                                                                                                                                                                                                                                                                                                                                                                                                                                                                          | 94                                                                                                                                                                                                                                                                                                                                                                                                  | \$319,817,201                                                                                                                                                                                                                                                                                                                                                                                                                                                                                                               | 5,093,069                                                                                                                                                                                                                                                                                                                                                                       | -57                                                                                                                                                                                                                                                                                                                   | -37.7%                                                                                                                                                                                                                                                                                                                                                                                                                                                                                                                                                                                                                                                                                                                                                                                                                                                                                                                                                                                                                                                                                                                                                                                                                                                                                                                                                                                                                                                                                                                                                                                                                                                                                                                                                                                                                                                                                                                                                                                                                                                                                                                                                                                                                                                                                                                                                                                                                                                                                                                                                                                                                                                                                                               | (\$2,006,713,450)                                                                                                                                                                                                                                                                                                                                                                                                                                                                                                                                                                                                                                                                                                                                        | -86.3%                                                                                                                                                                                                                                                                                                                                                                                                                                                                                                                                                                                                                                                                                                                                                                                                                                                                                                                                                                                                                                                                                                                                                                                                                                                                                                                                                                                                                                                                                                                                                                                                                                                                                                                                                                                                                                                                                                                                                                                                                                                                                                                          | (5,326,527                                                                                                                                                                                                                                                                                                                                                                                   |
|                               | March                                                                                                                                                                                                                                                                                                                                                                                                   | 173                                                                                                                                                                                                         | \$1,134,616,212                                                                                                                                                                                                                                                                                                                                                                                                                                                                                                         | 8,776,217                                                                                                                                                                                                                                                                                                                                                                                                                                                                                                                                                                                           | 132                                                                                                                                                                                                                                                                                                                                                                                                 | \$626,363,540                                                                                                                                                                                                                                                                                                                                                                                                                                                                                                               | 4,293,815                                                                                                                                                                                                                                                                                                                                                                       | -41                                                                                                                                                                                                                                                                                                                   | -23.7%                                                                                                                                                                                                                                                                                                                                                                                                                                                                                                                                                                                                                                                                                                                                                                                                                                                                                                                                                                                                                                                                                                                                                                                                                                                                                                                                                                                                                                                                                                                                                                                                                                                                                                                                                                                                                                                                                                                                                                                                                                                                                                                                                                                                                                                                                                                                                                                                                                                                                                                                                                                                                                                                                                               | (\$508,252,672)                                                                                                                                                                                                                                                                                                                                                                                                                                                                                                                                                                                                                                                                                                                                          | -44.8%                                                                                                                                                                                                                                                                                                                                                                                                                                                                                                                                                                                                                                                                                                                                                                                                                                                                                                                                                                                                                                                                                                                                                                                                                                                                                                                                                                                                                                                                                                                                                                                                                                                                                                                                                                                                                                                                                                                                                                                                                                                                                                                          | (4,482,402                                                                                                                                                                                                                                                                                                                                                                                   |
|                               | 1st Qtr Totals                                                                                                                                                                                                                                                                                                                                                                                          | 498                                                                                                                                                                                                         | \$5,053,885,648                                                                                                                                                                                                                                                                                                                                                                                                                                                                                                         | 27,083,556                                                                                                                                                                                                                                                                                                                                                                                                                                                                                                                                                                                          | 372                                                                                                                                                                                                                                                                                                                                                                                                 | \$1,486,455,932                                                                                                                                                                                                                                                                                                                                                                                                                                                                                                             | 18,956,549                                                                                                                                                                                                                                                                                                                                                                      | -126                                                                                                                                                                                                                                                                                                                  | -25.3%                                                                                                                                                                                                                                                                                                                                                                                                                                                                                                                                                                                                                                                                                                                                                                                                                                                                                                                                                                                                                                                                                                                                                                                                                                                                                                                                                                                                                                                                                                                                                                                                                                                                                                                                                                                                                                                                                                                                                                                                                                                                                                                                                                                                                                                                                                                                                                                                                                                                                                                                                                                                                                                                                                               | (\$3,567,429,716)                                                                                                                                                                                                                                                                                                                                                                                                                                                                                                                                                                                                                                                                                                                                        | -70.6%                                                                                                                                                                                                                                                                                                                                                                                                                                                                                                                                                                                                                                                                                                                                                                                                                                                                                                                                                                                                                                                                                                                                                                                                                                                                                                                                                                                                                                                                                                                                                                                                                                                                                                                                                                                                                                                                                                                                                                                                                                                                                                                          | (8,127,007                                                                                                                                                                                                                                                                                                                                                                                   |
| 2nd Qtr                       | April<br>May                                                                                                                                                                                                                                                                                                                                                                                            | 197<br>181                                                                                                                                                                                                  | \$1,633,044,684<br>\$2,041,030,683                                                                                                                                                                                                                                                                                                                                                                                                                                                                                      | 35,054,296<br>15,570,822                                                                                                                                                                                                                                                                                                                                                                                                                                                                                                                                                                            | 109<br>148                                                                                                                                                                                                                                                                                                                                                                                          | \$284,068,155<br>\$518,495,693                                                                                                                                                                                                                                                                                                                                                                                                                                                                                              | 4,034,745<br>11,530,911                                                                                                                                                                                                                                                                                                                                                         | -88<br>-33                                                                                                                                                                                                                                                                                                            | -44.7%<br>-18.2%                                                                                                                                                                                                                                                                                                                                                                                                                                                                                                                                                                                                                                                                                                                                                                                                                                                                                                                                                                                                                                                                                                                                                                                                                                                                                                                                                                                                                                                                                                                                                                                                                                                                                                                                                                                                                                                                                                                                                                                                                                                                                                                                                                                                                                                                                                                                                                                                                                                                                                                                                                                                                                                                                                     | (\$1,348,976,529)<br>(\$1,522,534,990)                                                                                                                                                                                                                                                                                                                                                                                                                                                                                                                                                                                                                                                                                                                   | -82.6%<br>-74.6%                                                                                                                                                                                                                                                                                                                                                                                                                                                                                                                                                                                                                                                                                                                                                                                                                                                                                                                                                                                                                                                                                                                                                                                                                                                                                                                                                                                                                                                                                                                                                                                                                                                                                                                                                                                                                                                                                                                                                                                                                                                                                                                | (31,019,551<br>(4,039,911                                                                                                                                                                                                                                                                                                                                                                    |
| 2110 Qti                      | June                                                                                                                                                                                                                                                                                                                                                                                                    | 174                                                                                                                                                                                                         | \$1,221,800,953                                                                                                                                                                                                                                                                                                                                                                                                                                                                                                         | 22,663,517                                                                                                                                                                                                                                                                                                                                                                                                                                                                                                                                                                                          | 148                                                                                                                                                                                                                                                                                                                                                                                                 | \$869,057,433                                                                                                                                                                                                                                                                                                                                                                                                                                                                                                               | 10,017,994                                                                                                                                                                                                                                                                                                                                                                      | -25                                                                                                                                                                                                                                                                                                                   | -14.4%                                                                                                                                                                                                                                                                                                                                                                                                                                                                                                                                                                                                                                                                                                                                                                                                                                                                                                                                                                                                                                                                                                                                                                                                                                                                                                                                                                                                                                                                                                                                                                                                                                                                                                                                                                                                                                                                                                                                                                                                                                                                                                                                                                                                                                                                                                                                                                                                                                                                                                                                                                                                                                                                                                               | (\$352,743,520)                                                                                                                                                                                                                                                                                                                                                                                                                                                                                                                                                                                                                                                                                                                                          | -28.9%                                                                                                                                                                                                                                                                                                                                                                                                                                                                                                                                                                                                                                                                                                                                                                                                                                                                                                                                                                                                                                                                                                                                                                                                                                                                                                                                                                                                                                                                                                                                                                                                                                                                                                                                                                                                                                                                                                                                                                                                                                                                                                                          | (12,645,523                                                                                                                                                                                                                                                                                                                                                                                  |
|                               | 2nd Qtr Totals                                                                                                                                                                                                                                                                                                                                                                                          | 552                                                                                                                                                                                                         | \$4,895,876,320                                                                                                                                                                                                                                                                                                                                                                                                                                                                                                         | 73,288,635                                                                                                                                                                                                                                                                                                                                                                                                                                                                                                                                                                                          | 406                                                                                                                                                                                                                                                                                                                                                                                                 | \$1,671,621,281                                                                                                                                                                                                                                                                                                                                                                                                                                                                                                             | 25,583,650                                                                                                                                                                                                                                                                                                                                                                      | -146                                                                                                                                                                                                                                                                                                                  | -26.4%                                                                                                                                                                                                                                                                                                                                                                                                                                                                                                                                                                                                                                                                                                                                                                                                                                                                                                                                                                                                                                                                                                                                                                                                                                                                                                                                                                                                                                                                                                                                                                                                                                                                                                                                                                                                                                                                                                                                                                                                                                                                                                                                                                                                                                                                                                                                                                                                                                                                                                                                                                                                                                                                                                               | (\$3,224,255,039)                                                                                                                                                                                                                                                                                                                                                                                                                                                                                                                                                                                                                                                                                                                                        | -65.9%                                                                                                                                                                                                                                                                                                                                                                                                                                                                                                                                                                                                                                                                                                                                                                                                                                                                                                                                                                                                                                                                                                                                                                                                                                                                                                                                                                                                                                                                                                                                                                                                                                                                                                                                                                                                                                                                                                                                                                                                                                                                                                                          | (47,704,985                                                                                                                                                                                                                                                                                                                                                                                  |
|                               | July                                                                                                                                                                                                                                                                                                                                                                                                    | 210                                                                                                                                                                                                         | \$1,936,909,632                                                                                                                                                                                                                                                                                                                                                                                                                                                                                                         | 21,252,561                                                                                                                                                                                                                                                                                                                                                                                                                                                                                                                                                                                          | 116                                                                                                                                                                                                                                                                                                                                                                                                 | \$404,252,153                                                                                                                                                                                                                                                                                                                                                                                                                                                                                                               | 5,671,914                                                                                                                                                                                                                                                                                                                                                                       | -94                                                                                                                                                                                                                                                                                                                   | -44.8%                                                                                                                                                                                                                                                                                                                                                                                                                                                                                                                                                                                                                                                                                                                                                                                                                                                                                                                                                                                                                                                                                                                                                                                                                                                                                                                                                                                                                                                                                                                                                                                                                                                                                                                                                                                                                                                                                                                                                                                                                                                                                                                                                                                                                                                                                                                                                                                                                                                                                                                                                                                                                                                                                                               | (\$1,532,657,479)                                                                                                                                                                                                                                                                                                                                                                                                                                                                                                                                                                                                                                                                                                                                        | -79.1%                                                                                                                                                                                                                                                                                                                                                                                                                                                                                                                                                                                                                                                                                                                                                                                                                                                                                                                                                                                                                                                                                                                                                                                                                                                                                                                                                                                                                                                                                                                                                                                                                                                                                                                                                                                                                                                                                                                                                                                                                                                                                                                          | (15,580,647                                                                                                                                                                                                                                                                                                                                                                                  |
| 3rd Qtr                       | August                                                                                                                                                                                                                                                                                                                                                                                                  | 183                                                                                                                                                                                                         | \$1,394,849,759                                                                                                                                                                                                                                                                                                                                                                                                                                                                                                         | 8,479,811                                                                                                                                                                                                                                                                                                                                                                                                                                                                                                                                                                                           | 113                                                                                                                                                                                                                                                                                                                                                                                                 | \$556,474,294                                                                                                                                                                                                                                                                                                                                                                                                                                                                                                               | 12,946,280                                                                                                                                                                                                                                                                                                                                                                      | -70                                                                                                                                                                                                                                                                                                                   | -38.3%                                                                                                                                                                                                                                                                                                                                                                                                                                                                                                                                                                                                                                                                                                                                                                                                                                                                                                                                                                                                                                                                                                                                                                                                                                                                                                                                                                                                                                                                                                                                                                                                                                                                                                                                                                                                                                                                                                                                                                                                                                                                                                                                                                                                                                                                                                                                                                                                                                                                                                                                                                                                                                                                                                               | (\$838,375,465)                                                                                                                                                                                                                                                                                                                                                                                                                                                                                                                                                                                                                                                                                                                                          | -60.1%                                                                                                                                                                                                                                                                                                                                                                                                                                                                                                                                                                                                                                                                                                                                                                                                                                                                                                                                                                                                                                                                                                                                                                                                                                                                                                                                                                                                                                                                                                                                                                                                                                                                                                                                                                                                                                                                                                                                                                                                                                                                                                                          | 4,466,469                                                                                                                                                                                                                                                                                                                                                                                    |
|                               | September                                                                                                                                                                                                                                                                                                                                                                                               | 159                                                                                                                                                                                                         | \$1,111,431,531                                                                                                                                                                                                                                                                                                                                                                                                                                                                                                         | 10,095,507                                                                                                                                                                                                                                                                                                                                                                                                                                                                                                                                                                                          | 117                                                                                                                                                                                                                                                                                                                                                                                                 | \$579,769,605                                                                                                                                                                                                                                                                                                                                                                                                                                                                                                               | 8,327,990                                                                                                                                                                                                                                                                                                                                                                       | -42                                                                                                                                                                                                                                                                                                                   | -26.4%                                                                                                                                                                                                                                                                                                                                                                                                                                                                                                                                                                                                                                                                                                                                                                                                                                                                                                                                                                                                                                                                                                                                                                                                                                                                                                                                                                                                                                                                                                                                                                                                                                                                                                                                                                                                                                                                                                                                                                                                                                                                                                                                                                                                                                                                                                                                                                                                                                                                                                                                                                                                                                                                                                               | (\$531,661,926)                                                                                                                                                                                                                                                                                                                                                                                                                                                                                                                                                                                                                                                                                                                                          | -47.8%                                                                                                                                                                                                                                                                                                                                                                                                                                                                                                                                                                                                                                                                                                                                                                                                                                                                                                                                                                                                                                                                                                                                                                                                                                                                                                                                                                                                                                                                                                                                                                                                                                                                                                                                                                                                                                                                                                                                                                                                                                                                                                                          | (1,767,517                                                                                                                                                                                                                                                                                                                                                                                   |
|                               | 3rd Qtr Totals                                                                                                                                                                                                                                                                                                                                                                                          | 552                                                                                                                                                                                                         | \$4,443,190,922                                                                                                                                                                                                                                                                                                                                                                                                                                                                                                         | 39,827,879                                                                                                                                                                                                                                                                                                                                                                                                                                                                                                                                                                                          | 346                                                                                                                                                                                                                                                                                                                                                                                                 | \$1,540,496,052                                                                                                                                                                                                                                                                                                                                                                                                                                                                                                             | 26,946,184                                                                                                                                                                                                                                                                                                                                                                      | -206                                                                                                                                                                                                                                                                                                                  | -37.3%                                                                                                                                                                                                                                                                                                                                                                                                                                                                                                                                                                                                                                                                                                                                                                                                                                                                                                                                                                                                                                                                                                                                                                                                                                                                                                                                                                                                                                                                                                                                                                                                                                                                                                                                                                                                                                                                                                                                                                                                                                                                                                                                                                                                                                                                                                                                                                                                                                                                                                                                                                                                                                                                                                               | (\$2,902,694,870)                                                                                                                                                                                                                                                                                                                                                                                                                                                                                                                                                                                                                                                                                                                                        | -65.3%                                                                                                                                                                                                                                                                                                                                                                                                                                                                                                                                                                                                                                                                                                                                                                                                                                                                                                                                                                                                                                                                                                                                                                                                                                                                                                                                                                                                                                                                                                                                                                                                                                                                                                                                                                                                                                                                                                                                                                                                                                                                                                                          | (12,881,695                                                                                                                                                                                                                                                                                                                                                                                  |
| 446 044                       | October                                                                                                                                                                                                                                                                                                                                                                                                 | 150                                                                                                                                                                                                         | \$1,063,835,124                                                                                                                                                                                                                                                                                                                                                                                                                                                                                                         | 6,131,246                                                                                                                                                                                                                                                                                                                                                                                                                                                                                                                                                                                           | 117                                                                                                                                                                                                                                                                                                                                                                                                 | \$489,562,568                                                                                                                                                                                                                                                                                                                                                                                                                                                                                                               | 4,706,853                                                                                                                                                                                                                                                                                                                                                                       | -33                                                                                                                                                                                                                                                                                                                   | -22.0%                                                                                                                                                                                                                                                                                                                                                                                                                                                                                                                                                                                                                                                                                                                                                                                                                                                                                                                                                                                                                                                                                                                                                                                                                                                                                                                                                                                                                                                                                                                                                                                                                                                                                                                                                                                                                                                                                                                                                                                                                                                                                                                                                                                                                                                                                                                                                                                                                                                                                                                                                                                                                                                                                                               | (\$574,272,556)                                                                                                                                                                                                                                                                                                                                                                                                                                                                                                                                                                                                                                                                                                                                          | -54.0%                                                                                                                                                                                                                                                                                                                                                                                                                                                                                                                                                                                                                                                                                                                                                                                                                                                                                                                                                                                                                                                                                                                                                                                                                                                                                                                                                                                                                                                                                                                                                                                                                                                                                                                                                                                                                                                                                                                                                                                                                                                                                                                          | (1,424,393                                                                                                                                                                                                                                                                                                                                                                                   |
| 4th Qtr                       | November<br>December                                                                                                                                                                                                                                                                                                                                                                                    | 157<br>179                                                                                                                                                                                                  | \$665,174,055<br>\$1,514,116,990                                                                                                                                                                                                                                                                                                                                                                                                                                                                                        | 4,745,856<br>18,061,880                                                                                                                                                                                                                                                                                                                                                                                                                                                                                                                                                                             | 118<br>153                                                                                                                                                                                                                                                                                                                                                                                          | \$321,947,445<br>\$795,335,900                                                                                                                                                                                                                                                                                                                                                                                                                                                                                              | 6,927,808<br>14,834,291                                                                                                                                                                                                                                                                                                                                                         | -39<br>-26                                                                                                                                                                                                                                                                                                            | -24.8%<br>-14.5%                                                                                                                                                                                                                                                                                                                                                                                                                                                                                                                                                                                                                                                                                                                                                                                                                                                                                                                                                                                                                                                                                                                                                                                                                                                                                                                                                                                                                                                                                                                                                                                                                                                                                                                                                                                                                                                                                                                                                                                                                                                                                                                                                                                                                                                                                                                                                                                                                                                                                                                                                                                                                                                                                                     | (\$343,226,610)<br>(\$718,781,090)                                                                                                                                                                                                                                                                                                                                                                                                                                                                                                                                                                                                                                                                                                                       | -51.6%<br>-47.5%                                                                                                                                                                                                                                                                                                                                                                                                                                                                                                                                                                                                                                                                                                                                                                                                                                                                                                                                                                                                                                                                                                                                                                                                                                                                                                                                                                                                                                                                                                                                                                                                                                                                                                                                                                                                                                                                                                                                                                                                                                                                                                                | 2,181,952<br>(3,227,589                                                                                                                                                                                                                                                                                                                                                                      |
| i                             | 4th Qtr Totals                                                                                                                                                                                                                                                                                                                                                                                          | 486                                                                                                                                                                                                         | \$3,243,126,169                                                                                                                                                                                                                                                                                                                                                                                                                                                                                                         | 28,938,982                                                                                                                                                                                                                                                                                                                                                                                                                                                                                                                                                                                          | 388                                                                                                                                                                                                                                                                                                                                                                                                 | \$1,606,845,913                                                                                                                                                                                                                                                                                                                                                                                                                                                                                                             | 26,468,952                                                                                                                                                                                                                                                                                                                                                                      | -20<br>-98                                                                                                                                                                                                                                                                                                            | -14.3%                                                                                                                                                                                                                                                                                                                                                                                                                                                                                                                                                                                                                                                                                                                                                                                                                                                                                                                                                                                                                                                                                                                                                                                                                                                                                                                                                                                                                                                                                                                                                                                                                                                                                                                                                                                                                                                                                                                                                                                                                                                                                                                                                                                                                                                                                                                                                                                                                                                                                                                                                                                                                                                                                                               | (\$1,636,280,256)                                                                                                                                                                                                                                                                                                                                                                                                                                                                                                                                                                                                                                                                                                                                        | -47.5%                                                                                                                                                                                                                                                                                                                                                                                                                                                                                                                                                                                                                                                                                                                                                                                                                                                                                                                                                                                                                                                                                                                                                                                                                                                                                                                                                                                                                                                                                                                                                                                                                                                                                                                                                                                                                                                                                                                                                                                                                                                                                                                          | (3,227,389                                                                                                                                                                                                                                                                                                                                                                                   |
| ľ                             | Grand Totals                                                                                                                                                                                                                                                                                                                                                                                            | 2088                                                                                                                                                                                                        | \$17,636,079,059                                                                                                                                                                                                                                                                                                                                                                                                                                                                                                        | 169,139,052                                                                                                                                                                                                                                                                                                                                                                                                                                                                                                                                                                                         | 1512                                                                                                                                                                                                                                                                                                                                                                                                | \$6,305,419,178                                                                                                                                                                                                                                                                                                                                                                                                                                                                                                             | 97,955,335                                                                                                                                                                                                                                                                                                                                                                      | -576                                                                                                                                                                                                                                                                                                                  | -27.6%                                                                                                                                                                                                                                                                                                                                                                                                                                                                                                                                                                                                                                                                                                                                                                                                                                                                                                                                                                                                                                                                                                                                                                                                                                                                                                                                                                                                                                                                                                                                                                                                                                                                                                                                                                                                                                                                                                                                                                                                                                                                                                                                                                                                                                                                                                                                                                                                                                                                                                                                                                                                                                                                                                               | (\$11,330,659,881)                                                                                                                                                                                                                                                                                                                                                                                                                                                                                                                                                                                                                                                                                                                                       | -64.2%                                                                                                                                                                                                                                                                                                                                                                                                                                                                                                                                                                                                                                                                                                                                                                                                                                                                                                                                                                                                                                                                                                                                                                                                                                                                                                                                                                                                                                                                                                                                                                                                                                                                                                                                                                                                                                                                                                                                                                                                                                                                                                                          | (71.183.717                                                                                                                                                                                                                                                                                                                                                                                  |
|                               |                                                                                                                                                                                                                                                                                                                                                                                                         |                                                                                                                                                                                                             | <u> </u>                                                                                                                                                                                                                                                                                                                                                                                                                                                                                                                |                                                                                                                                                                                                                                                                                                                                                                                                                                                                                                                                                                                                     |                                                                                                                                                                                                                                                                                                                                                                                                     |                                                                                                                                                                                                                                                                                                                                                                                                                                                                                                                             |                                                                                                                                                                                                                                                                                                                                                                                 |                                                                                                                                                                                                                                                                                                                       |                                                                                                                                                                                                                                                                                                                                                                                                                                                                                                                                                                                                                                                                                                                                                                                                                                                                                                                                                                                                                                                                                                                                                                                                                                                                                                                                                                                                                                                                                                                                                                                                                                                                                                                                                                                                                                                                                                                                                                                                                                                                                                                                                                                                                                                                                                                                                                                                                                                                                                                                                                                                                                                                                                                      |                                                                                                                                                                                                                                                                                                                                                                                                                                                                                                                                                                                                                                                                                                                                                          |                                                                                                                                                                                                                                                                                                                                                                                                                                                                                                                                                                                                                                                                                                                                                                                                                                                                                                                                                                                                                                                                                                                                                                                                                                                                                                                                                                                                                                                                                                                                                                                                                                                                                                                                                                                                                                                                                                                                                                                                                                                                                                                                 |                                                                                                                                                                                                                                                                                                                                                                                              |
|                               | Totals by County                                                                                                                                                                                                                                                                                                                                                                                        | # of Sales                                                                                                                                                                                                  | Sales Volume (\$)                                                                                                                                                                                                                                                                                                                                                                                                                                                                                                       | Total SF                                                                                                                                                                                                                                                                                                                                                                                                                                                                                                                                                                                            | # of Sales                                                                                                                                                                                                                                                                                                                                                                                          | Sales Volume (\$)                                                                                                                                                                                                                                                                                                                                                                                                                                                                                                           | Total SF                                                                                                                                                                                                                                                                                                                                                                        | # of Sales                                                                                                                                                                                                                                                                                                            | % Chg                                                                                                                                                                                                                                                                                                                                                                                                                                                                                                                                                                                                                                                                                                                                                                                                                                                                                                                                                                                                                                                                                                                                                                                                                                                                                                                                                                                                                                                                                                                                                                                                                                                                                                                                                                                                                                                                                                                                                                                                                                                                                                                                                                                                                                                                                                                                                                                                                                                                                                                                                                                                                                                                                                                | Sales Volume (\$)                                                                                                                                                                                                                                                                                                                                                                                                                                                                                                                                                                                                                                                                                                                                        | % Chg                                                                                                                                                                                                                                                                                                                                                                                                                                                                                                                                                                                                                                                                                                                                                                                                                                                                                                                                                                                                                                                                                                                                                                                                                                                                                                                                                                                                                                                                                                                                                                                                                                                                                                                                                                                                                                                                                                                                                                                                                                                                                                                           | Total SF                                                                                                                                                                                                                                                                                                                                                                                     |
|                               | King                                                                                                                                                                                                                                                                                                                                                                                                    | 220                                                                                                                                                                                                         | \$3,792,619,845                                                                                                                                                                                                                                                                                                                                                                                                                                                                                                         | 14,536,202                                                                                                                                                                                                                                                                                                                                                                                                                                                                                                                                                                                          | 144                                                                                                                                                                                                                                                                                                                                                                                                 | \$829,688,406                                                                                                                                                                                                                                                                                                                                                                                                                                                                                                               | 5,601,724                                                                                                                                                                                                                                                                                                                                                                       | -76                                                                                                                                                                                                                                                                                                                   | -34.5%                                                                                                                                                                                                                                                                                                                                                                                                                                                                                                                                                                                                                                                                                                                                                                                                                                                                                                                                                                                                                                                                                                                                                                                                                                                                                                                                                                                                                                                                                                                                                                                                                                                                                                                                                                                                                                                                                                                                                                                                                                                                                                                                                                                                                                                                                                                                                                                                                                                                                                                                                                                                                                                                                                               | (\$2,962,931,439)                                                                                                                                                                                                                                                                                                                                                                                                                                                                                                                                                                                                                                                                                                                                        | -78.1%                                                                                                                                                                                                                                                                                                                                                                                                                                                                                                                                                                                                                                                                                                                                                                                                                                                                                                                                                                                                                                                                                                                                                                                                                                                                                                                                                                                                                                                                                                                                                                                                                                                                                                                                                                                                                                                                                                                                                                                                                                                                                                                          | (8,934,478                                                                                                                                                                                                                                                                                                                                                                                   |
| l                             | Snohomish                                                                                                                                                                                                                                                                                                                                                                                               | 64                                                                                                                                                                                                          | \$440,947,925                                                                                                                                                                                                                                                                                                                                                                                                                                                                                                           | 2,106,749                                                                                                                                                                                                                                                                                                                                                                                                                                                                                                                                                                                           | 66                                                                                                                                                                                                                                                                                                                                                                                                  | \$283,223,799                                                                                                                                                                                                                                                                                                                                                                                                                                                                                                               | 6,471,595                                                                                                                                                                                                                                                                                                                                                                       | 2                                                                                                                                                                                                                                                                                                                     | 3.1%                                                                                                                                                                                                                                                                                                                                                                                                                                                                                                                                                                                                                                                                                                                                                                                                                                                                                                                                                                                                                                                                                                                                                                                                                                                                                                                                                                                                                                                                                                                                                                                                                                                                                                                                                                                                                                                                                                                                                                                                                                                                                                                                                                                                                                                                                                                                                                                                                                                                                                                                                                                                                                                                                                                 | (\$157,724,126)                                                                                                                                                                                                                                                                                                                                                                                                                                                                                                                                                                                                                                                                                                                                          | -35.8%                                                                                                                                                                                                                                                                                                                                                                                                                                                                                                                                                                                                                                                                                                                                                                                                                                                                                                                                                                                                                                                                                                                                                                                                                                                                                                                                                                                                                                                                                                                                                                                                                                                                                                                                                                                                                                                                                                                                                                                                                                                                                                                          | 4,364,846                                                                                                                                                                                                                                                                                                                                                                                    |
| 1st Qtr                       | Pierce<br>Spokane                                                                                                                                                                                                                                                                                                                                                                                       | 103<br>59                                                                                                                                                                                                   | \$492,778,539<br>\$168,843,305                                                                                                                                                                                                                                                                                                                                                                                                                                                                                          | 8,974,134<br>695,384                                                                                                                                                                                                                                                                                                                                                                                                                                                                                                                                                                                | 78<br>51                                                                                                                                                                                                                                                                                                                                                                                            | \$164,659,192<br>\$154,192,835                                                                                                                                                                                                                                                                                                                                                                                                                                                                                              | 5,131,830<br>887,422                                                                                                                                                                                                                                                                                                                                                            | -25<br>-8                                                                                                                                                                                                                                                                                                             | -24.3%<br>-13.6%                                                                                                                                                                                                                                                                                                                                                                                                                                                                                                                                                                                                                                                                                                                                                                                                                                                                                                                                                                                                                                                                                                                                                                                                                                                                                                                                                                                                                                                                                                                                                                                                                                                                                                                                                                                                                                                                                                                                                                                                                                                                                                                                                                                                                                                                                                                                                                                                                                                                                                                                                                                                                                                                                                     | (\$328,119,347)<br>(\$14,650,470)                                                                                                                                                                                                                                                                                                                                                                                                                                                                                                                                                                                                                                                                                                                        | -66.6%<br>-8.7%                                                                                                                                                                                                                                                                                                                                                                                                                                                                                                                                                                                                                                                                                                                                                                                                                                                                                                                                                                                                                                                                                                                                                                                                                                                                                                                                                                                                                                                                                                                                                                                                                                                                                                                                                                                                                                                                                                                                                                                                                                                                                                                 | (3,842,304)<br>192,038                                                                                                                                                                                                                                                                                                                                                                       |
|                               | Kitsap                                                                                                                                                                                                                                                                                                                                                                                                  | 21                                                                                                                                                                                                          | \$34,313,658                                                                                                                                                                                                                                                                                                                                                                                                                                                                                                            | 174,286                                                                                                                                                                                                                                                                                                                                                                                                                                                                                                                                                                                             | 16                                                                                                                                                                                                                                                                                                                                                                                                  | \$38,270,000                                                                                                                                                                                                                                                                                                                                                                                                                                                                                                                | 746,325                                                                                                                                                                                                                                                                                                                                                                         | -5                                                                                                                                                                                                                                                                                                                    | -13.8%                                                                                                                                                                                                                                                                                                                                                                                                                                                                                                                                                                                                                                                                                                                                                                                                                                                                                                                                                                                                                                                                                                                                                                                                                                                                                                                                                                                                                                                                                                                                                                                                                                                                                                                                                                                                                                                                                                                                                                                                                                                                                                                                                                                                                                                                                                                                                                                                                                                                                                                                                                                                                                                                                                               | \$3,956,342                                                                                                                                                                                                                                                                                                                                                                                                                                                                                                                                                                                                                                                                                                                                              | -8.7%<br>11.5%                                                                                                                                                                                                                                                                                                                                                                                                                                                                                                                                                                                                                                                                                                                                                                                                                                                                                                                                                                                                                                                                                                                                                                                                                                                                                                                                                                                                                                                                                                                                                                                                                                                                                                                                                                                                                                                                                                                                                                                                                                                                                                                  | 572,039                                                                                                                                                                                                                                                                                                                                                                                      |
|                               | Thurston                                                                                                                                                                                                                                                                                                                                                                                                | 31                                                                                                                                                                                                          | \$124,382,376                                                                                                                                                                                                                                                                                                                                                                                                                                                                                                           | 596,801                                                                                                                                                                                                                                                                                                                                                                                                                                                                                                                                                                                             | 10                                                                                                                                                                                                                                                                                                                                                                                                  | \$16,421,700                                                                                                                                                                                                                                                                                                                                                                                                                                                                                                                | 117,653                                                                                                                                                                                                                                                                                                                                                                         | -14                                                                                                                                                                                                                                                                                                                   | -45.2%                                                                                                                                                                                                                                                                                                                                                                                                                                                                                                                                                                                                                                                                                                                                                                                                                                                                                                                                                                                                                                                                                                                                                                                                                                                                                                                                                                                                                                                                                                                                                                                                                                                                                                                                                                                                                                                                                                                                                                                                                                                                                                                                                                                                                                                                                                                                                                                                                                                                                                                                                                                                                                                                                                               | (\$107,960,676)                                                                                                                                                                                                                                                                                                                                                                                                                                                                                                                                                                                                                                                                                                                                          | -86.8%                                                                                                                                                                                                                                                                                                                                                                                                                                                                                                                                                                                                                                                                                                                                                                                                                                                                                                                                                                                                                                                                                                                                                                                                                                                                                                                                                                                                                                                                                                                                                                                                                                                                                                                                                                                                                                                                                                                                                                                                                                                                                                                          | (479,148                                                                                                                                                                                                                                                                                                                                                                                     |
|                               | 1st Qtr Totals                                                                                                                                                                                                                                                                                                                                                                                          | 498                                                                                                                                                                                                         | \$5,053,885,648                                                                                                                                                                                                                                                                                                                                                                                                                                                                                                         | 27,083,556                                                                                                                                                                                                                                                                                                                                                                                                                                                                                                                                                                                          | 372                                                                                                                                                                                                                                                                                                                                                                                                 | \$1,486,455,932                                                                                                                                                                                                                                                                                                                                                                                                                                                                                                             | 18,956,549                                                                                                                                                                                                                                                                                                                                                                      | -126                                                                                                                                                                                                                                                                                                                  | -25.3%                                                                                                                                                                                                                                                                                                                                                                                                                                                                                                                                                                                                                                                                                                                                                                                                                                                                                                                                                                                                                                                                                                                                                                                                                                                                                                                                                                                                                                                                                                                                                                                                                                                                                                                                                                                                                                                                                                                                                                                                                                                                                                                                                                                                                                                                                                                                                                                                                                                                                                                                                                                                                                                                                                               | (\$3,567,429,716)                                                                                                                                                                                                                                                                                                                                                                                                                                                                                                                                                                                                                                                                                                                                        | -70.6%                                                                                                                                                                                                                                                                                                                                                                                                                                                                                                                                                                                                                                                                                                                                                                                                                                                                                                                                                                                                                                                                                                                                                                                                                                                                                                                                                                                                                                                                                                                                                                                                                                                                                                                                                                                                                                                                                                                                                                                                                                                                                                                          | (8,127,007                                                                                                                                                                                                                                                                                                                                                                                   |
|                               | King                                                                                                                                                                                                                                                                                                                                                                                                    | 250                                                                                                                                                                                                         | \$3,418,551,042                                                                                                                                                                                                                                                                                                                                                                                                                                                                                                         | 13,630,453                                                                                                                                                                                                                                                                                                                                                                                                                                                                                                                                                                                          | 142                                                                                                                                                                                                                                                                                                                                                                                                 | \$777,440,401                                                                                                                                                                                                                                                                                                                                                                                                                                                                                                               | 4,835,046                                                                                                                                                                                                                                                                                                                                                                       | -108                                                                                                                                                                                                                                                                                                                  | -43.2%                                                                                                                                                                                                                                                                                                                                                                                                                                                                                                                                                                                                                                                                                                                                                                                                                                                                                                                                                                                                                                                                                                                                                                                                                                                                                                                                                                                                                                                                                                                                                                                                                                                                                                                                                                                                                                                                                                                                                                                                                                                                                                                                                                                                                                                                                                                                                                                                                                                                                                                                                                                                                                                                                                               | (\$2,641,110,641)                                                                                                                                                                                                                                                                                                                                                                                                                                                                                                                                                                                                                                                                                                                                        | -77.3%                                                                                                                                                                                                                                                                                                                                                                                                                                                                                                                                                                                                                                                                                                                                                                                                                                                                                                                                                                                                                                                                                                                                                                                                                                                                                                                                                                                                                                                                                                                                                                                                                                                                                                                                                                                                                                                                                                                                                                                                                                                                                                                          | (8,795,407                                                                                                                                                                                                                                                                                                                                                                                   |
|                               | Snohomish                                                                                                                                                                                                                                                                                                                                                                                               | 108                                                                                                                                                                                                         | \$808,797,185                                                                                                                                                                                                                                                                                                                                                                                                                                                                                                           | 29,968,444                                                                                                                                                                                                                                                                                                                                                                                                                                                                                                                                                                                          | 74                                                                                                                                                                                                                                                                                                                                                                                                  | \$260,023,440                                                                                                                                                                                                                                                                                                                                                                                                                                                                                                               | 6,994,422                                                                                                                                                                                                                                                                                                                                                                       | -34                                                                                                                                                                                                                                                                                                                   | -31.5%                                                                                                                                                                                                                                                                                                                                                                                                                                                                                                                                                                                                                                                                                                                                                                                                                                                                                                                                                                                                                                                                                                                                                                                                                                                                                                                                                                                                                                                                                                                                                                                                                                                                                                                                                                                                                                                                                                                                                                                                                                                                                                                                                                                                                                                                                                                                                                                                                                                                                                                                                                                                                                                                                                               | (\$548,773,745)                                                                                                                                                                                                                                                                                                                                                                                                                                                                                                                                                                                                                                                                                                                                          | -67.9%                                                                                                                                                                                                                                                                                                                                                                                                                                                                                                                                                                                                                                                                                                                                                                                                                                                                                                                                                                                                                                                                                                                                                                                                                                                                                                                                                                                                                                                                                                                                                                                                                                                                                                                                                                                                                                                                                                                                                                                                                                                                                                                          | (22,974,022                                                                                                                                                                                                                                                                                                                                                                                  |
| 2nd Qtr                       | Pierce                                                                                                                                                                                                                                                                                                                                                                                                  | 105                                                                                                                                                                                                         | \$434,785,018                                                                                                                                                                                                                                                                                                                                                                                                                                                                                                           | 21,490,937                                                                                                                                                                                                                                                                                                                                                                                                                                                                                                                                                                                          | 83                                                                                                                                                                                                                                                                                                                                                                                                  | \$337,640,403                                                                                                                                                                                                                                                                                                                                                                                                                                                                                                               | 9,777,566                                                                                                                                                                                                                                                                                                                                                                       | -22                                                                                                                                                                                                                                                                                                                   | -21.0%                                                                                                                                                                                                                                                                                                                                                                                                                                                                                                                                                                                                                                                                                                                                                                                                                                                                                                                                                                                                                                                                                                                                                                                                                                                                                                                                                                                                                                                                                                                                                                                                                                                                                                                                                                                                                                                                                                                                                                                                                                                                                                                                                                                                                                                                                                                                                                                                                                                                                                                                                                                                                                                                                                               | (\$97,144,615)                                                                                                                                                                                                                                                                                                                                                                                                                                                                                                                                                                                                                                                                                                                                           | -22.3%                                                                                                                                                                                                                                                                                                                                                                                                                                                                                                                                                                                                                                                                                                                                                                                                                                                                                                                                                                                                                                                                                                                                                                                                                                                                                                                                                                                                                                                                                                                                                                                                                                                                                                                                                                                                                                                                                                                                                                                                                                                                                                                          | (11,713,371                                                                                                                                                                                                                                                                                                                                                                                  |
|                               | Spokane                                                                                                                                                                                                                                                                                                                                                                                                 | 39                                                                                                                                                                                                          | \$95,161,139                                                                                                                                                                                                                                                                                                                                                                                                                                                                                                            | 4,006,043                                                                                                                                                                                                                                                                                                                                                                                                                                                                                                                                                                                           | 51                                                                                                                                                                                                                                                                                                                                                                                                  | \$93,502,241                                                                                                                                                                                                                                                                                                                                                                                                                                                                                                                | 842,091                                                                                                                                                                                                                                                                                                                                                                         | 12                                                                                                                                                                                                                                                                                                                    | 30.8%                                                                                                                                                                                                                                                                                                                                                                                                                                                                                                                                                                                                                                                                                                                                                                                                                                                                                                                                                                                                                                                                                                                                                                                                                                                                                                                                                                                                                                                                                                                                                                                                                                                                                                                                                                                                                                                                                                                                                                                                                                                                                                                                                                                                                                                                                                                                                                                                                                                                                                                                                                                                                                                                                                                | (\$1,658,898)                                                                                                                                                                                                                                                                                                                                                                                                                                                                                                                                                                                                                                                                                                                                            | -1.7%                                                                                                                                                                                                                                                                                                                                                                                                                                                                                                                                                                                                                                                                                                                                                                                                                                                                                                                                                                                                                                                                                                                                                                                                                                                                                                                                                                                                                                                                                                                                                                                                                                                                                                                                                                                                                                                                                                                                                                                                                                                                                                                           | (3,163,952                                                                                                                                                                                                                                                                                                                                                                                   |
| l                             | Kitsap                                                                                                                                                                                                                                                                                                                                                                                                  | 26                                                                                                                                                                                                          | \$82,522,000                                                                                                                                                                                                                                                                                                                                                                                                                                                                                                            | 1,377,976                                                                                                                                                                                                                                                                                                                                                                                                                                                                                                                                                                                           | 28                                                                                                                                                                                                                                                                                                                                                                                                  | \$29,717,000                                                                                                                                                                                                                                                                                                                                                                                                                                                                                                                | 452,071                                                                                                                                                                                                                                                                                                                                                                         | 2                                                                                                                                                                                                                                                                                                                     | 7.7%                                                                                                                                                                                                                                                                                                                                                                                                                                                                                                                                                                                                                                                                                                                                                                                                                                                                                                                                                                                                                                                                                                                                                                                                                                                                                                                                                                                                                                                                                                                                                                                                                                                                                                                                                                                                                                                                                                                                                                                                                                                                                                                                                                                                                                                                                                                                                                                                                                                                                                                                                                                                                                                                                                                 | (\$52,805,000)                                                                                                                                                                                                                                                                                                                                                                                                                                                                                                                                                                                                                                                                                                                                           | -64.0%                                                                                                                                                                                                                                                                                                                                                                                                                                                                                                                                                                                                                                                                                                                                                                                                                                                                                                                                                                                                                                                                                                                                                                                                                                                                                                                                                                                                                                                                                                                                                                                                                                                                                                                                                                                                                                                                                                                                                                                                                                                                                                                          | (925,905                                                                                                                                                                                                                                                                                                                                                                                     |
|                               | Thurston                                                                                                                                                                                                                                                                                                                                                                                                | 24                                                                                                                                                                                                          | \$56,059,936                                                                                                                                                                                                                                                                                                                                                                                                                                                                                                            | 2,814,782                                                                                                                                                                                                                                                                                                                                                                                                                                                                                                                                                                                           | 28                                                                                                                                                                                                                                                                                                                                                                                                  | \$173,297,796                                                                                                                                                                                                                                                                                                                                                                                                                                                                                                               | 2,682,454                                                                                                                                                                                                                                                                                                                                                                       | 4                                                                                                                                                                                                                                                                                                                     | 16.7%                                                                                                                                                                                                                                                                                                                                                                                                                                                                                                                                                                                                                                                                                                                                                                                                                                                                                                                                                                                                                                                                                                                                                                                                                                                                                                                                                                                                                                                                                                                                                                                                                                                                                                                                                                                                                                                                                                                                                                                                                                                                                                                                                                                                                                                                                                                                                                                                                                                                                                                                                                                                                                                                                                                | \$117,237,860                                                                                                                                                                                                                                                                                                                                                                                                                                                                                                                                                                                                                                                                                                                                            | 209.1%                                                                                                                                                                                                                                                                                                                                                                                                                                                                                                                                                                                                                                                                                                                                                                                                                                                                                                                                                                                                                                                                                                                                                                                                                                                                                                                                                                                                                                                                                                                                                                                                                                                                                                                                                                                                                                                                                                                                                                                                                                                                                                                          | (132,328                                                                                                                                                                                                                                                                                                                                                                                     |
|                               | 2nd Qtr Totals                                                                                                                                                                                                                                                                                                                                                                                          | <b>552</b>                                                                                                                                                                                                  | \$4,895,876,320                                                                                                                                                                                                                                                                                                                                                                                                                                                                                                         | 73,288,635                                                                                                                                                                                                                                                                                                                                                                                                                                                                                                                                                                                          | <b>406</b><br>142                                                                                                                                                                                                                                                                                                                                                                                   | \$1,671,621,281                                                                                                                                                                                                                                                                                                                                                                                                                                                                                                             | 25,583,650                                                                                                                                                                                                                                                                                                                                                                      | - <b>146</b><br>-100                                                                                                                                                                                                                                                                                                  | <b>-26.4%</b><br>-41.3%                                                                                                                                                                                                                                                                                                                                                                                                                                                                                                                                                                                                                                                                                                                                                                                                                                                                                                                                                                                                                                                                                                                                                                                                                                                                                                                                                                                                                                                                                                                                                                                                                                                                                                                                                                                                                                                                                                                                                                                                                                                                                                                                                                                                                                                                                                                                                                                                                                                                                                                                                                                                                                                                                              | (\$3,224,255,039)                                                                                                                                                                                                                                                                                                                                                                                                                                                                                                                                                                                                                                                                                                                                        | <b>-65.9%</b><br>-70.7%                                                                                                                                                                                                                                                                                                                                                                                                                                                                                                                                                                                                                                                                                                                                                                                                                                                                                                                                                                                                                                                                                                                                                                                                                                                                                                                                                                                                                                                                                                                                                                                                                                                                                                                                                                                                                                                                                                                                                                                                                                                                                                         | (47,704,985                                                                                                                                                                                                                                                                                                                                                                                  |
| l                             | King<br>Snohomish                                                                                                                                                                                                                                                                                                                                                                                       | 98                                                                                                                                                                                                          | \$2,871,486,825<br>\$928,415,901                                                                                                                                                                                                                                                                                                                                                                                                                                                                                        | 18,772,194<br>10,003,310                                                                                                                                                                                                                                                                                                                                                                                                                                                                                                                                                                            | 70                                                                                                                                                                                                                                                                                                                                                                                                  | \$841,716,841<br>\$314,784,285                                                                                                                                                                                                                                                                                                                                                                                                                                                                                              | 7,679,444<br>9,171,827                                                                                                                                                                                                                                                                                                                                                          | -100                                                                                                                                                                                                                                                                                                                  | -41.3%                                                                                                                                                                                                                                                                                                                                                                                                                                                                                                                                                                                                                                                                                                                                                                                                                                                                                                                                                                                                                                                                                                                                                                                                                                                                                                                                                                                                                                                                                                                                                                                                                                                                                                                                                                                                                                                                                                                                                                                                                                                                                                                                                                                                                                                                                                                                                                                                                                                                                                                                                                                                                                                                                                               | (\$2,029,769,984)<br>(\$613,631,616)                                                                                                                                                                                                                                                                                                                                                                                                                                                                                                                                                                                                                                                                                                                     | -70.7%                                                                                                                                                                                                                                                                                                                                                                                                                                                                                                                                                                                                                                                                                                                                                                                                                                                                                                                                                                                                                                                                                                                                                                                                                                                                                                                                                                                                                                                                                                                                                                                                                                                                                                                                                                                                                                                                                                                                                                                                                                                                                                                          | (11,092,750)<br>(831,483)                                                                                                                                                                                                                                                                                                                                                                    |
|                               | Pierce                                                                                                                                                                                                                                                                                                                                                                                                  | 103                                                                                                                                                                                                         | \$384,845,597                                                                                                                                                                                                                                                                                                                                                                                                                                                                                                           | 7,497,145                                                                                                                                                                                                                                                                                                                                                                                                                                                                                                                                                                                           | 50                                                                                                                                                                                                                                                                                                                                                                                                  | \$207,058,740                                                                                                                                                                                                                                                                                                                                                                                                                                                                                                               | 1,530,521                                                                                                                                                                                                                                                                                                                                                                       | -53                                                                                                                                                                                                                                                                                                                   | -51.5%                                                                                                                                                                                                                                                                                                                                                                                                                                                                                                                                                                                                                                                                                                                                                                                                                                                                                                                                                                                                                                                                                                                                                                                                                                                                                                                                                                                                                                                                                                                                                                                                                                                                                                                                                                                                                                                                                                                                                                                                                                                                                                                                                                                                                                                                                                                                                                                                                                                                                                                                                                                                                                                                                                               | (\$177,786,857)                                                                                                                                                                                                                                                                                                                                                                                                                                                                                                                                                                                                                                                                                                                                          | -46.2%                                                                                                                                                                                                                                                                                                                                                                                                                                                                                                                                                                                                                                                                                                                                                                                                                                                                                                                                                                                                                                                                                                                                                                                                                                                                                                                                                                                                                                                                                                                                                                                                                                                                                                                                                                                                                                                                                                                                                                                                                                                                                                                          | (5,966,624                                                                                                                                                                                                                                                                                                                                                                                   |
| Brd Qtr                       | Spokane                                                                                                                                                                                                                                                                                                                                                                                                 | 68                                                                                                                                                                                                          | \$110,669,696                                                                                                                                                                                                                                                                                                                                                                                                                                                                                                           | 2,375,490                                                                                                                                                                                                                                                                                                                                                                                                                                                                                                                                                                                           | 50                                                                                                                                                                                                                                                                                                                                                                                                  | \$90,869,869                                                                                                                                                                                                                                                                                                                                                                                                                                                                                                                | 1,678,007                                                                                                                                                                                                                                                                                                                                                                       | -18                                                                                                                                                                                                                                                                                                                   | -26.5%                                                                                                                                                                                                                                                                                                                                                                                                                                                                                                                                                                                                                                                                                                                                                                                                                                                                                                                                                                                                                                                                                                                                                                                                                                                                                                                                                                                                                                                                                                                                                                                                                                                                                                                                                                                                                                                                                                                                                                                                                                                                                                                                                                                                                                                                                                                                                                                                                                                                                                                                                                                                                                                                                                               | (\$19,799,827)                                                                                                                                                                                                                                                                                                                                                                                                                                                                                                                                                                                                                                                                                                                                           | -17.9%                                                                                                                                                                                                                                                                                                                                                                                                                                                                                                                                                                                                                                                                                                                                                                                                                                                                                                                                                                                                                                                                                                                                                                                                                                                                                                                                                                                                                                                                                                                                                                                                                                                                                                                                                                                                                                                                                                                                                                                                                                                                                                                          | (697,483                                                                                                                                                                                                                                                                                                                                                                                     |
| 1                             | Kitsap                                                                                                                                                                                                                                                                                                                                                                                                  | 15                                                                                                                                                                                                          | \$18,592,000                                                                                                                                                                                                                                                                                                                                                                                                                                                                                                            | 368,807                                                                                                                                                                                                                                                                                                                                                                                                                                                                                                                                                                                             | 11                                                                                                                                                                                                                                                                                                                                                                                                  | \$43,424,000                                                                                                                                                                                                                                                                                                                                                                                                                                                                                                                | 6,680,473                                                                                                                                                                                                                                                                                                                                                                       | -4                                                                                                                                                                                                                                                                                                                    | -26.7%                                                                                                                                                                                                                                                                                                                                                                                                                                                                                                                                                                                                                                                                                                                                                                                                                                                                                                                                                                                                                                                                                                                                                                                                                                                                                                                                                                                                                                                                                                                                                                                                                                                                                                                                                                                                                                                                                                                                                                                                                                                                                                                                                                                                                                                                                                                                                                                                                                                                                                                                                                                                                                                                                                               | \$24,832,000                                                                                                                                                                                                                                                                                                                                                                                                                                                                                                                                                                                                                                                                                                                                             | 133.6%                                                                                                                                                                                                                                                                                                                                                                                                                                                                                                                                                                                                                                                                                                                                                                                                                                                                                                                                                                                                                                                                                                                                                                                                                                                                                                                                                                                                                                                                                                                                                                                                                                                                                                                                                                                                                                                                                                                                                                                                                                                                                                                          | 6,311,666                                                                                                                                                                                                                                                                                                                                                                                    |
| l                             | Thurston                                                                                                                                                                                                                                                                                                                                                                                                | 26                                                                                                                                                                                                          | \$129,180,903                                                                                                                                                                                                                                                                                                                                                                                                                                                                                                           | 810,933                                                                                                                                                                                                                                                                                                                                                                                                                                                                                                                                                                                             | 23                                                                                                                                                                                                                                                                                                                                                                                                  | \$42,642,317                                                                                                                                                                                                                                                                                                                                                                                                                                                                                                                | 205,912                                                                                                                                                                                                                                                                                                                                                                         | -3                                                                                                                                                                                                                                                                                                                    | -11.5%                                                                                                                                                                                                                                                                                                                                                                                                                                                                                                                                                                                                                                                                                                                                                                                                                                                                                                                                                                                                                                                                                                                                                                                                                                                                                                                                                                                                                                                                                                                                                                                                                                                                                                                                                                                                                                                                                                                                                                                                                                                                                                                                                                                                                                                                                                                                                                                                                                                                                                                                                                                                                                                                                                               | (\$86,538,586)                                                                                                                                                                                                                                                                                                                                                                                                                                                                                                                                                                                                                                                                                                                                           | -67.0%                                                                                                                                                                                                                                                                                                                                                                                                                                                                                                                                                                                                                                                                                                                                                                                                                                                                                                                                                                                                                                                                                                                                                                                                                                                                                                                                                                                                                                                                                                                                                                                                                                                                                                                                                                                                                                                                                                                                                                                                                                                                                                                          | (605,021                                                                                                                                                                                                                                                                                                                                                                                     |
|                               | 3rd Qtr Totals                                                                                                                                                                                                                                                                                                                                                                                          | 552                                                                                                                                                                                                         | \$4,443,190,922                                                                                                                                                                                                                                                                                                                                                                                                                                                                                                         | 39,827,879                                                                                                                                                                                                                                                                                                                                                                                                                                                                                                                                                                                          | 346                                                                                                                                                                                                                                                                                                                                                                                                 | \$1,540,496,052                                                                                                                                                                                                                                                                                                                                                                                                                                                                                                             | 26,946,184                                                                                                                                                                                                                                                                                                                                                                      | -206                                                                                                                                                                                                                                                                                                                  | -37.3%                                                                                                                                                                                                                                                                                                                                                                                                                                                                                                                                                                                                                                                                                                                                                                                                                                                                                                                                                                                                                                                                                                                                                                                                                                                                                                                                                                                                                                                                                                                                                                                                                                                                                                                                                                                                                                                                                                                                                                                                                                                                                                                                                                                                                                                                                                                                                                                                                                                                                                                                                                                                                                                                                                               | (\$2,902,694,870)                                                                                                                                                                                                                                                                                                                                                                                                                                                                                                                                                                                                                                                                                                                                        | -65.3%                                                                                                                                                                                                                                                                                                                                                                                                                                                                                                                                                                                                                                                                                                                                                                                                                                                                                                                                                                                                                                                                                                                                                                                                                                                                                                                                                                                                                                                                                                                                                                                                                                                                                                                                                                                                                                                                                                                                                                                                                                                                                                                          | (12,881,695                                                                                                                                                                                                                                                                                                                                                                                  |
| l                             | King                                                                                                                                                                                                                                                                                                                                                                                                    | 218                                                                                                                                                                                                         | \$2,250,714,667                                                                                                                                                                                                                                                                                                                                                                                                                                                                                                         | 8,009,885                                                                                                                                                                                                                                                                                                                                                                                                                                                                                                                                                                                           | 167                                                                                                                                                                                                                                                                                                                                                                                                 | \$1,109,353,139                                                                                                                                                                                                                                                                                                                                                                                                                                                                                                             | 14,746,605                                                                                                                                                                                                                                                                                                                                                                      | -51                                                                                                                                                                                                                                                                                                                   | -23.4%                                                                                                                                                                                                                                                                                                                                                                                                                                                                                                                                                                                                                                                                                                                                                                                                                                                                                                                                                                                                                                                                                                                                                                                                                                                                                                                                                                                                                                                                                                                                                                                                                                                                                                                                                                                                                                                                                                                                                                                                                                                                                                                                                                                                                                                                                                                                                                                                                                                                                                                                                                                                                                                                                                               | (\$1,141,361,528)                                                                                                                                                                                                                                                                                                                                                                                                                                                                                                                                                                                                                                                                                                                                        | -50.7%                                                                                                                                                                                                                                                                                                                                                                                                                                                                                                                                                                                                                                                                                                                                                                                                                                                                                                                                                                                                                                                                                                                                                                                                                                                                                                                                                                                                                                                                                                                                                                                                                                                                                                                                                                                                                                                                                                                                                                                                                                                                                                                          | 6,736,720                                                                                                                                                                                                                                                                                                                                                                                    |
| l                             | Snohomish                                                                                                                                                                                                                                                                                                                                                                                               | 81                                                                                                                                                                                                          | \$528,091,667                                                                                                                                                                                                                                                                                                                                                                                                                                                                                                           | 10,072,702                                                                                                                                                                                                                                                                                                                                                                                                                                                                                                                                                                                          | 55                                                                                                                                                                                                                                                                                                                                                                                                  | \$191,306,485                                                                                                                                                                                                                                                                                                                                                                                                                                                                                                               | 6,366,022                                                                                                                                                                                                                                                                                                                                                                       | -26                                                                                                                                                                                                                                                                                                                   | -32.1%                                                                                                                                                                                                                                                                                                                                                                                                                                                                                                                                                                                                                                                                                                                                                                                                                                                                                                                                                                                                                                                                                                                                                                                                                                                                                                                                                                                                                                                                                                                                                                                                                                                                                                                                                                                                                                                                                                                                                                                                                                                                                                                                                                                                                                                                                                                                                                                                                                                                                                                                                                                                                                                                                                               | (\$336,785,182)                                                                                                                                                                                                                                                                                                                                                                                                                                                                                                                                                                                                                                                                                                                                          | -63.8%                                                                                                                                                                                                                                                                                                                                                                                                                                                                                                                                                                                                                                                                                                                                                                                                                                                                                                                                                                                                                                                                                                                                                                                                                                                                                                                                                                                                                                                                                                                                                                                                                                                                                                                                                                                                                                                                                                                                                                                                                                                                                                                          | (3,706,680                                                                                                                                                                                                                                                                                                                                                                                   |
| 4th Qtr                       | Pierce                                                                                                                                                                                                                                                                                                                                                                                                  | 87                                                                                                                                                                                                          | \$265,672,498                                                                                                                                                                                                                                                                                                                                                                                                                                                                                                           | 7,988,713                                                                                                                                                                                                                                                                                                                                                                                                                                                                                                                                                                                           | 77                                                                                                                                                                                                                                                                                                                                                                                                  | \$208,069,922                                                                                                                                                                                                                                                                                                                                                                                                                                                                                                               | 3,754,005                                                                                                                                                                                                                                                                                                                                                                       | -10                                                                                                                                                                                                                                                                                                                   | -11.5%                                                                                                                                                                                                                                                                                                                                                                                                                                                                                                                                                                                                                                                                                                                                                                                                                                                                                                                                                                                                                                                                                                                                                                                                                                                                                                                                                                                                                                                                                                                                                                                                                                                                                                                                                                                                                                                                                                                                                                                                                                                                                                                                                                                                                                                                                                                                                                                                                                                                                                                                                                                                                                                                                                               | (\$57,602,576)                                                                                                                                                                                                                                                                                                                                                                                                                                                                                                                                                                                                                                                                                                                                           | -21.7%                                                                                                                                                                                                                                                                                                                                                                                                                                                                                                                                                                                                                                                                                                                                                                                                                                                                                                                                                                                                                                                                                                                                                                                                                                                                                                                                                                                                                                                                                                                                                                                                                                                                                                                                                                                                                                                                                                                                                                                                                                                                                                                          | (4,234,708                                                                                                                                                                                                                                                                                                                                                                                   |
| l                             | Spokane                                                                                                                                                                                                                                                                                                                                                                                                 | 54<br>17                                                                                                                                                                                                    | \$113,957,406                                                                                                                                                                                                                                                                                                                                                                                                                                                                                                           | 1,120,981<br>305,018                                                                                                                                                                                                                                                                                                                                                                                                                                                                                                                                                                                | 53<br>9                                                                                                                                                                                                                                                                                                                                                                                             | \$52,528,604<br>\$9,501,583                                                                                                                                                                                                                                                                                                                                                                                                                                                                                                 | 1,155,568<br>98,147                                                                                                                                                                                                                                                                                                                                                             | -1<br>-8                                                                                                                                                                                                                                                                                                              | -1.9%<br>-47.1%                                                                                                                                                                                                                                                                                                                                                                                                                                                                                                                                                                                                                                                                                                                                                                                                                                                                                                                                                                                                                                                                                                                                                                                                                                                                                                                                                                                                                                                                                                                                                                                                                                                                                                                                                                                                                                                                                                                                                                                                                                                                                                                                                                                                                                                                                                                                                                                                                                                                                                                                                                                                                                                                                                      | (\$61,428,802)<br>(\$4,043,067)                                                                                                                                                                                                                                                                                                                                                                                                                                                                                                                                                                                                                                                                                                                          | -53.9%<br>-29.8%                                                                                                                                                                                                                                                                                                                                                                                                                                                                                                                                                                                                                                                                                                                                                                                                                                                                                                                                                                                                                                                                                                                                                                                                                                                                                                                                                                                                                                                                                                                                                                                                                                                                                                                                                                                                                                                                                                                                                                                                                                                                                                                | 34,587<br>(206,871                                                                                                                                                                                                                                                                                                                                                                           |
|                               | Kitsap<br>Thurston                                                                                                                                                                                                                                                                                                                                                                                      | 29                                                                                                                                                                                                          | \$13,544,650<br>\$71,145,281                                                                                                                                                                                                                                                                                                                                                                                                                                                                                            | 1,441,683                                                                                                                                                                                                                                                                                                                                                                                                                                                                                                                                                                                           | 27                                                                                                                                                                                                                                                                                                                                                                                                  | \$36,086,180                                                                                                                                                                                                                                                                                                                                                                                                                                                                                                                | 348,605                                                                                                                                                                                                                                                                                                                                                                         | -8                                                                                                                                                                                                                                                                                                                    | -47.1%                                                                                                                                                                                                                                                                                                                                                                                                                                                                                                                                                                                                                                                                                                                                                                                                                                                                                                                                                                                                                                                                                                                                                                                                                                                                                                                                                                                                                                                                                                                                                                                                                                                                                                                                                                                                                                                                                                                                                                                                                                                                                                                                                                                                                                                                                                                                                                                                                                                                                                                                                                                                                                                                                                               | (\$4,043,067)                                                                                                                                                                                                                                                                                                                                                                                                                                                                                                                                                                                                                                                                                                                                            | -29.8%                                                                                                                                                                                                                                                                                                                                                                                                                                                                                                                                                                                                                                                                                                                                                                                                                                                                                                                                                                                                                                                                                                                                                                                                                                                                                                                                                                                                                                                                                                                                                                                                                                                                                                                                                                                                                                                                                                                                                                                                                                                                                                                          | (1,093,078                                                                                                                                                                                                                                                                                                                                                                                   |
|                               | 4th Qtr Totals                                                                                                                                                                                                                                                                                                                                                                                          | 486                                                                                                                                                                                                         | \$3,243,126,169                                                                                                                                                                                                                                                                                                                                                                                                                                                                                                         | 28,938,982                                                                                                                                                                                                                                                                                                                                                                                                                                                                                                                                                                                          | 388                                                                                                                                                                                                                                                                                                                                                                                                 | \$1,606,845,913                                                                                                                                                                                                                                                                                                                                                                                                                                                                                                             | 26,468,952                                                                                                                                                                                                                                                                                                                                                                      | -98                                                                                                                                                                                                                                                                                                                   | -20.2%                                                                                                                                                                                                                                                                                                                                                                                                                                                                                                                                                                                                                                                                                                                                                                                                                                                                                                                                                                                                                                                                                                                                                                                                                                                                                                                                                                                                                                                                                                                                                                                                                                                                                                                                                                                                                                                                                                                                                                                                                                                                                                                                                                                                                                                                                                                                                                                                                                                                                                                                                                                                                                                                                                               | (\$1,636,280,256)                                                                                                                                                                                                                                                                                                                                                                                                                                                                                                                                                                                                                                                                                                                                        | -50.5%                                                                                                                                                                                                                                                                                                                                                                                                                                                                                                                                                                                                                                                                                                                                                                                                                                                                                                                                                                                                                                                                                                                                                                                                                                                                                                                                                                                                                                                                                                                                                                                                                                                                                                                                                                                                                                                                                                                                                                                                                                                                                                                          | (2,470,030                                                                                                                                                                                                                                                                                                                                                                                   |
|                               | King                                                                                                                                                                                                                                                                                                                                                                                                    | 930                                                                                                                                                                                                         | \$12,333,372,379                                                                                                                                                                                                                                                                                                                                                                                                                                                                                                        | 54,948,734                                                                                                                                                                                                                                                                                                                                                                                                                                                                                                                                                                                          | 595                                                                                                                                                                                                                                                                                                                                                                                                 | \$3,558,198,787                                                                                                                                                                                                                                                                                                                                                                                                                                                                                                             | 32,862,819                                                                                                                                                                                                                                                                                                                                                                      | -335                                                                                                                                                                                                                                                                                                                  | -36.0%                                                                                                                                                                                                                                                                                                                                                                                                                                                                                                                                                                                                                                                                                                                                                                                                                                                                                                                                                                                                                                                                                                                                                                                                                                                                                                                                                                                                                                                                                                                                                                                                                                                                                                                                                                                                                                                                                                                                                                                                                                                                                                                                                                                                                                                                                                                                                                                                                                                                                                                                                                                                                                                                                                               | (\$8,775,173,592)                                                                                                                                                                                                                                                                                                                                                                                                                                                                                                                                                                                                                                                                                                                                        | -71.1%                                                                                                                                                                                                                                                                                                                                                                                                                                                                                                                                                                                                                                                                                                                                                                                                                                                                                                                                                                                                                                                                                                                                                                                                                                                                                                                                                                                                                                                                                                                                                                                                                                                                                                                                                                                                                                                                                                                                                                                                                                                                                                                          | (22,085,915                                                                                                                                                                                                                                                                                                                                                                                  |
|                               | Snohomish                                                                                                                                                                                                                                                                                                                                                                                               | 351                                                                                                                                                                                                         | \$2,706,252,678                                                                                                                                                                                                                                                                                                                                                                                                                                                                                                         | 52,151,205                                                                                                                                                                                                                                                                                                                                                                                                                                                                                                                                                                                          | 265                                                                                                                                                                                                                                                                                                                                                                                                 | \$1,049,338,009                                                                                                                                                                                                                                                                                                                                                                                                                                                                                                             | 29,003,866                                                                                                                                                                                                                                                                                                                                                                      | -86                                                                                                                                                                                                                                                                                                                   | -24.5%                                                                                                                                                                                                                                                                                                                                                                                                                                                                                                                                                                                                                                                                                                                                                                                                                                                                                                                                                                                                                                                                                                                                                                                                                                                                                                                                                                                                                                                                                                                                                                                                                                                                                                                                                                                                                                                                                                                                                                                                                                                                                                                                                                                                                                                                                                                                                                                                                                                                                                                                                                                                                                                                                                               | (\$1,656,914,669)                                                                                                                                                                                                                                                                                                                                                                                                                                                                                                                                                                                                                                                                                                                                        | -61.2%                                                                                                                                                                                                                                                                                                                                                                                                                                                                                                                                                                                                                                                                                                                                                                                                                                                                                                                                                                                                                                                                                                                                                                                                                                                                                                                                                                                                                                                                                                                                                                                                                                                                                                                                                                                                                                                                                                                                                                                                                                                                                                                          | (23,147,339                                                                                                                                                                                                                                                                                                                                                                                  |
| YTD                           | Pierce                                                                                                                                                                                                                                                                                                                                                                                                  | 398                                                                                                                                                                                                         | \$1,578,081,652                                                                                                                                                                                                                                                                                                                                                                                                                                                                                                         | 45,950,929                                                                                                                                                                                                                                                                                                                                                                                                                                                                                                                                                                                          | 288                                                                                                                                                                                                                                                                                                                                                                                                 | \$917,428,257                                                                                                                                                                                                                                                                                                                                                                                                                                                                                                               | 20,193,922                                                                                                                                                                                                                                                                                                                                                                      | -110                                                                                                                                                                                                                                                                                                                  | -27.6%                                                                                                                                                                                                                                                                                                                                                                                                                                                                                                                                                                                                                                                                                                                                                                                                                                                                                                                                                                                                                                                                                                                                                                                                                                                                                                                                                                                                                                                                                                                                                                                                                                                                                                                                                                                                                                                                                                                                                                                                                                                                                                                                                                                                                                                                                                                                                                                                                                                                                                                                                                                                                                                                                                               | (\$660,653,395)                                                                                                                                                                                                                                                                                                                                                                                                                                                                                                                                                                                                                                                                                                                                          | -41.9%                                                                                                                                                                                                                                                                                                                                                                                                                                                                                                                                                                                                                                                                                                                                                                                                                                                                                                                                                                                                                                                                                                                                                                                                                                                                                                                                                                                                                                                                                                                                                                                                                                                                                                                                                                                                                                                                                                                                                                                                                                                                                                                          | (25,757,007                                                                                                                                                                                                                                                                                                                                                                                  |
| 110                           | Spokane                                                                                                                                                                                                                                                                                                                                                                                                 | 220                                                                                                                                                                                                         | \$488,631,546                                                                                                                                                                                                                                                                                                                                                                                                                                                                                                           | 8,197,898                                                                                                                                                                                                                                                                                                                                                                                                                                                                                                                                                                                           | 205                                                                                                                                                                                                                                                                                                                                                                                                 | \$391,093,549                                                                                                                                                                                                                                                                                                                                                                                                                                                                                                               | 4,563,088                                                                                                                                                                                                                                                                                                                                                                       | -15                                                                                                                                                                                                                                                                                                                   | -6.8%                                                                                                                                                                                                                                                                                                                                                                                                                                                                                                                                                                                                                                                                                                                                                                                                                                                                                                                                                                                                                                                                                                                                                                                                                                                                                                                                                                                                                                                                                                                                                                                                                                                                                                                                                                                                                                                                                                                                                                                                                                                                                                                                                                                                                                                                                                                                                                                                                                                                                                                                                                                                                                                                                                                | (\$97,537,997)                                                                                                                                                                                                                                                                                                                                                                                                                                                                                                                                                                                                                                                                                                                                           | -20.0%                                                                                                                                                                                                                                                                                                                                                                                                                                                                                                                                                                                                                                                                                                                                                                                                                                                                                                                                                                                                                                                                                                                                                                                                                                                                                                                                                                                                                                                                                                                                                                                                                                                                                                                                                                                                                                                                                                                                                                                                                                                                                                                          | (3,634,810                                                                                                                                                                                                                                                                                                                                                                                   |
| l                             | Kitsap                                                                                                                                                                                                                                                                                                                                                                                                  | 79                                                                                                                                                                                                          | \$148,972,308                                                                                                                                                                                                                                                                                                                                                                                                                                                                                                           | 2,226,087                                                                                                                                                                                                                                                                                                                                                                                                                                                                                                                                                                                           | 64                                                                                                                                                                                                                                                                                                                                                                                                  | \$120,912,583                                                                                                                                                                                                                                                                                                                                                                                                                                                                                                               | 7,977,016                                                                                                                                                                                                                                                                                                                                                                       | -15                                                                                                                                                                                                                                                                                                                   | -19.0%                                                                                                                                                                                                                                                                                                                                                                                                                                                                                                                                                                                                                                                                                                                                                                                                                                                                                                                                                                                                                                                                                                                                                                                                                                                                                                                                                                                                                                                                                                                                                                                                                                                                                                                                                                                                                                                                                                                                                                                                                                                                                                                                                                                                                                                                                                                                                                                                                                                                                                                                                                                                                                                                                                               | (\$28,059,725)                                                                                                                                                                                                                                                                                                                                                                                                                                                                                                                                                                                                                                                                                                                                           | -18.8%                                                                                                                                                                                                                                                                                                                                                                                                                                                                                                                                                                                                                                                                                                                                                                                                                                                                                                                                                                                                                                                                                                                                                                                                                                                                                                                                                                                                                                                                                                                                                                                                                                                                                                                                                                                                                                                                                                                                                                                                                                                                                                                          | 5,750,929                                                                                                                                                                                                                                                                                                                                                                                    |
|                               | Thurston<br>Crond Totals                                                                                                                                                                                                                                                                                                                                                                                |                                                                                                                                                                                                             |                                                                                                                                                                                                                                                                                                                                                                                                                                                                                                                         |                                                                                                                                                                                                                                                                                                                                                                                                                                                                                                                                                                                                     |                                                                                                                                                                                                                                                                                                                                                                                                     | 5268 117 002                                                                                                                                                                                                                                                                                                                                                                                                                                                                                                                | 3,354,624                                                                                                                                                                                                                                                                                                                                                                       | -15                                                                                                                                                                                                                                                                                                                   |                                                                                                                                                                                                                                                                                                                                                                                                                                                                                                                                                                                                                                                                                                                                                                                                                                                                                                                                                                                                                                                                                                                                                                                                                                                                                                                                                                                                                                                                                                                                                                                                                                                                                                                                                                                                                                                                                                                                                                                                                                                                                                                                                                                                                                                                                                                                                                                                                                                                                                                                                                                                                                                                                                                      |                                                                                                                                                                                                                                                                                                                                                                                                                                                                                                                                                                                                                                                                                                                                                          |                                                                                                                                                                                                                                                                                                                                                                                                                                                                                                                                                                                                                                                                                                                                                                                                                                                                                                                                                                                                                                                                                                                                                                                                                                                                                                                                                                                                                                                                                                                                                                                                                                                                                                                                                                                                                                                                                                                                                                                                                                                                                                                                 |                                                                                                                                                                                                                                                                                                                                                                                              |
| ł                             | Grand Totals                                                                                                                                                                                                                                                                                                                                                                                            | 110                                                                                                                                                                                                         | \$380,768,496                                                                                                                                                                                                                                                                                                                                                                                                                                                                                                           | 5,664,199                                                                                                                                                                                                                                                                                                                                                                                                                                                                                                                                                                                           | 95                                                                                                                                                                                                                                                                                                                                                                                                  | \$268,447,993                                                                                                                                                                                                                                                                                                                                                                                                                                                                                                               |                                                                                                                                                                                                                                                                                                                                                                                 | E76                                                                                                                                                                                                                                                                                                                   | -13.6%                                                                                                                                                                                                                                                                                                                                                                                                                                                                                                                                                                                                                                                                                                                                                                                                                                                                                                                                                                                                                                                                                                                                                                                                                                                                                                                                                                                                                                                                                                                                                                                                                                                                                                                                                                                                                                                                                                                                                                                                                                                                                                                                                                                                                                                                                                                                                                                                                                                                                                                                                                                                                                                                                                               | (\$112,320,503)                                                                                                                                                                                                                                                                                                                                                                                                                                                                                                                                                                                                                                                                                                                                          | -29.5%                                                                                                                                                                                                                                                                                                                                                                                                                                                                                                                                                                                                                                                                                                                                                                                                                                                                                                                                                                                                                                                                                                                                                                                                                                                                                                                                                                                                                                                                                                                                                                                                                                                                                                                                                                                                                                                                                                                                                                                                                                                                                                                          |                                                                                                                                                                                                                                                                                                                                                                                              |
|                               |                                                                                                                                                                                                                                                                                                                                                                                                         | 110<br>2088                                                                                                                                                                                                 |                                                                                                                                                                                                                                                                                                                                                                                                                                                                                                                         | 5,664,199<br>169,139,052                                                                                                                                                                                                                                                                                                                                                                                                                                                                                                                                                                            | 95<br>1512                                                                                                                                                                                                                                                                                                                                                                                          | \$6,305,419,178                                                                                                                                                                                                                                                                                                                                                                                                                                                                                                             | 97,955,335                                                                                                                                                                                                                                                                                                                                                                      | -576                                                                                                                                                                                                                                                                                                                  | -13.6%<br>-27.6%                                                                                                                                                                                                                                                                                                                                                                                                                                                                                                                                                                                                                                                                                                                                                                                                                                                                                                                                                                                                                                                                                                                                                                                                                                                                                                                                                                                                                                                                                                                                                                                                                                                                                                                                                                                                                                                                                                                                                                                                                                                                                                                                                                                                                                                                                                                                                                                                                                                                                                                                                                                                                                                                                                     | (\$112,320,503)<br>(\$11,330,659,881)                                                                                                                                                                                                                                                                                                                                                                                                                                                                                                                                                                                                                                                                                                                    | -29.5%<br>-64.2%                                                                                                                                                                                                                                                                                                                                                                                                                                                                                                                                                                                                                                                                                                                                                                                                                                                                                                                                                                                                                                                                                                                                                                                                                                                                                                                                                                                                                                                                                                                                                                                                                                                                                                                                                                                                                                                                                                                                                                                                                                                                                                                | (2,309,575<br>( <b>71,183,717</b>                                                                                                                                                                                                                                                                                                                                                            |
| i                             | Totals by Asset Class                                                                                                                                                                                                                                                                                                                                                                                   |                                                                                                                                                                                                             | \$380,768,496                                                                                                                                                                                                                                                                                                                                                                                                                                                                                                           |                                                                                                                                                                                                                                                                                                                                                                                                                                                                                                                                                                                                     |                                                                                                                                                                                                                                                                                                                                                                                                     |                                                                                                                                                                                                                                                                                                                                                                                                                                                                                                                             |                                                                                                                                                                                                                                                                                                                                                                                 | -576                                                                                                                                                                                                                                                                                                                  | -27.6%                                                                                                                                                                                                                                                                                                                                                                                                                                                                                                                                                                                                                                                                                                                                                                                                                                                                                                                                                                                                                                                                                                                                                                                                                                                                                                                                                                                                                                                                                                                                                                                                                                                                                                                                                                                                                                                                                                                                                                                                                                                                                                                                                                                                                                                                                                                                                                                                                                                                                                                                                                                                                                                                                                               | (\$112,320,503)<br>(\$11,330,659,881)<br>Sales Volume (\$)                                                                                                                                                                                                                                                                                                                                                                                                                                                                                                                                                                                                                                                                                               | -29.5%<br>-64.2%<br>% Chg                                                                                                                                                                                                                                                                                                                                                                                                                                                                                                                                                                                                                                                                                                                                                                                                                                                                                                                                                                                                                                                                                                                                                                                                                                                                                                                                                                                                                                                                                                                                                                                                                                                                                                                                                                                                                                                                                                                                                                                                                                                                                                       |                                                                                                                                                                                                                                                                                                                                                                                              |
|                               | Totals by Asset Class<br>Office                                                                                                                                                                                                                                                                                                                                                                         | 2088                                                                                                                                                                                                        | \$380,768,496<br>\$17,636,079,059                                                                                                                                                                                                                                                                                                                                                                                                                                                                                       | 169,139,052<br>Total SF                                                                                                                                                                                                                                                                                                                                                                                                                                                                                                                                                                             | 1512                                                                                                                                                                                                                                                                                                                                                                                                | \$6,305,419,178                                                                                                                                                                                                                                                                                                                                                                                                                                                                                                             | 97,955,335                                                                                                                                                                                                                                                                                                                                                                      | -576                                                                                                                                                                                                                                                                                                                  | -27.6%                                                                                                                                                                                                                                                                                                                                                                                                                                                                                                                                                                                                                                                                                                                                                                                                                                                                                                                                                                                                                                                                                                                                                                                                                                                                                                                                                                                                                                                                                                                                                                                                                                                                                                                                                                                                                                                                                                                                                                                                                                                                                                                                                                                                                                                                                                                                                                                                                                                                                                                                                                                                                                                                                                               | (\$11,330,659,881)                                                                                                                                                                                                                                                                                                                                                                                                                                                                                                                                                                                                                                                                                                                                       | -64.2%                                                                                                                                                                                                                                                                                                                                                                                                                                                                                                                                                                                                                                                                                                                                                                                                                                                                                                                                                                                                                                                                                                                                                                                                                                                                                                                                                                                                                                                                                                                                                                                                                                                                                                                                                                                                                                                                                                                                                                                                                                                                                                                          | (71,183,71)<br>Total SF                                                                                                                                                                                                                                                                                                                                                                      |
|                               | Office<br>Retail                                                                                                                                                                                                                                                                                                                                                                                        | 2088<br># of Sales                                                                                                                                                                                          | \$380,768,496<br><b>\$17,636,079,059</b><br>Sales Volume (\$)                                                                                                                                                                                                                                                                                                                                                                                                                                                           | 169,139,052                                                                                                                                                                                                                                                                                                                                                                                                                                                                                                                                                                                         | 1512<br>#of Sales                                                                                                                                                                                                                                                                                                                                                                                   | \$6,305,419,178<br>Sales Volume (\$)<br>\$276,885,028<br>\$247,605,630                                                                                                                                                                                                                                                                                                                                                                                                                                                      | 97,955,335<br>Total SF                                                                                                                                                                                                                                                                                                                                                          | -576<br># of Sales                                                                                                                                                                                                                                                                                                    | -27.6%<br>% Chg                                                                                                                                                                                                                                                                                                                                                                                                                                                                                                                                                                                                                                                                                                                                                                                                                                                                                                                                                                                                                                                                                                                                                                                                                                                                                                                                                                                                                                                                                                                                                                                                                                                                                                                                                                                                                                                                                                                                                                                                                                                                                                                                                                                                                                                                                                                                                                                                                                                                                                                                                                                                                                                                                                      | (\$11,330,659,881)<br>Sales Volume (\$)                                                                                                                                                                                                                                                                                                                                                                                                                                                                                                                                                                                                                                                                                                                  | -64.2%<br>% Chg                                                                                                                                                                                                                                                                                                                                                                                                                                                                                                                                                                                                                                                                                                                                                                                                                                                                                                                                                                                                                                                                                                                                                                                                                                                                                                                                                                                                                                                                                                                                                                                                                                                                                                                                                                                                                                                                                                                                                                                                                                                                                                                 | (71,183,717<br>Total SF<br>(2,500,698                                                                                                                                                                                                                                                                                                                                                        |
| 1st Qtr                       | Office<br>Retail<br>Industrial/Flex                                                                                                                                                                                                                                                                                                                                                                     | 2088<br># of Sales<br>121<br>191<br>65                                                                                                                                                                      | \$380,768,496<br><b>\$17,636,079,059</b><br><b>Sales Volume (\$)</b><br>\$1,678,689,931<br>\$613,781,064<br>\$836,686,533                                                                                                                                                                                                                                                                                                                                                                                               | <b>Total SF</b><br>3,655,359<br>1,894,783<br>3,134,083                                                                                                                                                                                                                                                                                                                                                                                                                                                                                                                                              | <b>1512</b><br># of Sales<br>84<br>126<br>57                                                                                                                                                                                                                                                                                                                                                        | \$6,305,419,178<br>Sales Volume (\$)<br>\$276,885,028<br>\$247,605,630<br>\$275,199,645                                                                                                                                                                                                                                                                                                                                                                                                                                     | 97,955,335<br>Total SF<br>1,154,661<br>998,304<br>1,277,524                                                                                                                                                                                                                                                                                                                     | -576<br># of Sales<br>-37<br>-65<br>-8                                                                                                                                                                                                                                                                                | -27.6%<br>% Chg<br>-30.6%<br>-34.0%<br>-12.3%                                                                                                                                                                                                                                                                                                                                                                                                                                                                                                                                                                                                                                                                                                                                                                                                                                                                                                                                                                                                                                                                                                                                                                                                                                                                                                                                                                                                                                                                                                                                                                                                                                                                                                                                                                                                                                                                                                                                                                                                                                                                                                                                                                                                                                                                                                                                                                                                                                                                                                                                                                                                                                                                        | (\$11,330,659,881)<br>Sales Volume (\$)<br>(\$1,401,804,903)<br>(\$366,175,434)<br>(\$561,486,888)                                                                                                                                                                                                                                                                                                                                                                                                                                                                                                                                                                                                                                                       | -64.2%<br>% Chg<br>-83.5%<br>-59.7%<br>-67.1%                                                                                                                                                                                                                                                                                                                                                                                                                                                                                                                                                                                                                                                                                                                                                                                                                                                                                                                                                                                                                                                                                                                                                                                                                                                                                                                                                                                                                                                                                                                                                                                                                                                                                                                                                                                                                                                                                                                                                                                                                                                                                   | (71,183,717)<br>Total SF<br>(2,500,698)<br>(896,479)<br>(1,856,559)                                                                                                                                                                                                                                                                                                                          |
|                               | Office<br>Retail<br>Industrial/Flex<br>Land                                                                                                                                                                                                                                                                                                                                                             | 2088<br># of Sales<br>121<br>191<br>65<br>52                                                                                                                                                                | \$380,768,496<br><b>\$17,636,079,059</b><br><b>Sales Volume (\$)</b><br>\$1,678,689,931<br>\$613,781,064<br>\$836,686,533<br>\$437,416,670                                                                                                                                                                                                                                                                                                                                                                              | <b>169,139,052</b><br><b>Total SF</b><br>3,655,359<br>1,894,783<br>3,134,083<br>15,406,301                                                                                                                                                                                                                                                                                                                                                                                                                                                                                                          | <b>1512</b><br># of Sales<br>84<br>126<br>57<br>64                                                                                                                                                                                                                                                                                                                                                  | \$6,305,419,178<br>Sales Volume (\$)<br>\$276,885,028<br>\$247,605,630<br>\$275,199,645<br>\$214,315,404                                                                                                                                                                                                                                                                                                                                                                                                                    | 97,955,335<br>Total SF<br>1,154,661<br>998,304<br>1,277,524<br>14,388,305                                                                                                                                                                                                                                                                                                       | -576<br># of Sales<br>-37<br>-65<br>-8<br>12                                                                                                                                                                                                                                                                          | -27.6%<br>% Chg<br>-30.6%<br>-34.0%<br>-12.3%<br>23.1%                                                                                                                                                                                                                                                                                                                                                                                                                                                                                                                                                                                                                                                                                                                                                                                                                                                                                                                                                                                                                                                                                                                                                                                                                                                                                                                                                                                                                                                                                                                                                                                                                                                                                                                                                                                                                                                                                                                                                                                                                                                                                                                                                                                                                                                                                                                                                                                                                                                                                                                                                                                                                                                               | (\$11,330,659,881)<br>Sales Volume (\$)<br>(\$1,401,804,903)<br>(\$366,175,434)<br>(\$561,486,888)<br>(\$223,101,266)                                                                                                                                                                                                                                                                                                                                                                                                                                                                                                                                                                                                                                    | -64.2%<br>% Chg<br>-83.5%<br>-59.7%<br>-67.1%<br>-51.0%                                                                                                                                                                                                                                                                                                                                                                                                                                                                                                                                                                                                                                                                                                                                                                                                                                                                                                                                                                                                                                                                                                                                                                                                                                                                                                                                                                                                                                                                                                                                                                                                                                                                                                                                                                                                                                                                                                                                                                                                                                                                         | (71,183,717<br>Total SF<br>(2,500,698<br>(896,479<br>(1,856,559<br>(1,017,996                                                                                                                                                                                                                                                                                                                |
|                               | Office<br>Retail<br>Industrial/Flex<br>Land<br>Multifamily                                                                                                                                                                                                                                                                                                                                              | <b>2088</b><br># of Sales<br>121<br>191<br>65<br>52<br>69                                                                                                                                                   | \$380,768,496<br><b>\$17,636,079,059</b><br><b>Sales Volume (\$)</b><br>\$1,678,689,931<br>\$613,781,064<br>\$836,686,533<br>\$437,416,670<br>\$1,487,311,450                                                                                                                                                                                                                                                                                                                                                           | <b>Total SF</b><br>3,655,359<br>1,894,783<br>3,134,083<br>15,406,301<br>2,993,030                                                                                                                                                                                                                                                                                                                                                                                                                                                                                                                   | <b># of Sales</b><br>84<br>126<br>57<br>64<br>41                                                                                                                                                                                                                                                                                                                                                    | \$6,305,419,178<br>Sales Volume (\$)<br>\$276,885,028<br>\$247,605,630<br>\$275,199,645<br>\$214,315,404<br>\$472,450,225                                                                                                                                                                                                                                                                                                                                                                                                   | 97,955,335<br>Total SF<br>1,154,661<br>998,304<br>1,277,524<br>14,388,305<br>1,137,755                                                                                                                                                                                                                                                                                          | -576<br># of Sales<br>-37<br>-65<br>-8<br>12<br>-28                                                                                                                                                                                                                                                                   | -27.6%<br>% Chg<br>-30.6%<br>-34.0%<br>-12.3%<br>23.1%<br>-40.6%                                                                                                                                                                                                                                                                                                                                                                                                                                                                                                                                                                                                                                                                                                                                                                                                                                                                                                                                                                                                                                                                                                                                                                                                                                                                                                                                                                                                                                                                                                                                                                                                                                                                                                                                                                                                                                                                                                                                                                                                                                                                                                                                                                                                                                                                                                                                                                                                                                                                                                                                                                                                                                                     | (\$11,330,659,881)<br>Sales Volume (\$)<br>(\$1,401,804,903)<br>(\$366,175,434)<br>(\$561,486,888)<br>(\$223,101,266)<br>(\$1,014,861,225)                                                                                                                                                                                                                                                                                                                                                                                                                                                                                                                                                                                                               | -64.2%<br>% Chg<br>-83.5%<br>-59.7%<br>-67.1%<br>-51.0%<br>-68.2%                                                                                                                                                                                                                                                                                                                                                                                                                                                                                                                                                                                                                                                                                                                                                                                                                                                                                                                                                                                                                                                                                                                                                                                                                                                                                                                                                                                                                                                                                                                                                                                                                                                                                                                                                                                                                                                                                                                                                                                                                                                               | (71,183,717<br>Total SF<br>(2,500,698<br>(896,479<br>(1,856,559<br>(1,017,996<br>(1,855,275                                                                                                                                                                                                                                                                                                  |
|                               | Office<br>Retail<br>Industrial/Flex<br>Land<br>Multifamily<br>1st Qtr Totals                                                                                                                                                                                                                                                                                                                            | 2088<br># of Sales<br>121<br>191<br>65<br>52<br>69<br>498                                                                                                                                                   | \$380,768,496<br>\$17,636,079,059<br>Sales Volume (\$)<br>\$1,678,689,931<br>\$613,781,064<br>\$836,686,533<br>\$437,416,670<br>\$1,487,311,450<br>\$5,053,885,648                                                                                                                                                                                                                                                                                                                                                      | 169,139,052           Total SF           3,655,359           1,894,783           3,134,083           15,406,301           2,993,030           27,083,556                                                                                                                                                                                                                                                                                                                                                                                                                                            | <b># of Sales</b><br><b># of Sales</b><br>84<br>126<br>57<br>64<br>41<br><b>372</b>                                                                                                                                                                                                                                                                                                                 | \$6,305,419,178<br>Sales Volume (\$)<br>\$276,885,028<br>\$247,605,630<br>\$275,199,645<br>\$214,315,404<br>\$472,450,225<br>\$1,486,455,932                                                                                                                                                                                                                                                                                                                                                                                | 97,955,335<br>Total SF<br>1,154,661<br>998,304<br>1,277,524<br>14,388,305<br>1,137,755<br>18,956,549                                                                                                                                                                                                                                                                            | -576<br># of Sales<br>-37<br>-65<br>-8<br>12<br>-28<br>-28<br>-126                                                                                                                                                                                                                                                    | -27.6%<br>% Chg<br>-30.6%<br>-34.0%<br>-12.3%<br>23.1%<br>-40.6%<br>-25.3%                                                                                                                                                                                                                                                                                                                                                                                                                                                                                                                                                                                                                                                                                                                                                                                                                                                                                                                                                                                                                                                                                                                                                                                                                                                                                                                                                                                                                                                                                                                                                                                                                                                                                                                                                                                                                                                                                                                                                                                                                                                                                                                                                                                                                                                                                                                                                                                                                                                                                                                                                                                                                                           | (\$11,330,659,881)<br>Sales Volume (\$)<br>(\$1,401,804,903)<br>(\$366,175,434)<br>(\$561,486,888)<br>(\$223,101,266)<br>(\$1,014,861,225)<br>(\$3,567,429,716)                                                                                                                                                                                                                                                                                                                                                                                                                                                                                                                                                                                          | -64.2%<br>% Chg<br>-83.5%<br>-59.7%<br>-67.1%<br>-51.0%<br>-68.2%<br>-70.6%                                                                                                                                                                                                                                                                                                                                                                                                                                                                                                                                                                                                                                                                                                                                                                                                                                                                                                                                                                                                                                                                                                                                                                                                                                                                                                                                                                                                                                                                                                                                                                                                                                                                                                                                                                                                                                                                                                                                                                                                                                                     | (71,183,717<br>Total SF<br>(2,500,698<br>(896,479<br>(1,856,559<br>(1,017,996<br>(1,855,275<br>(8,127,007                                                                                                                                                                                                                                                                                    |
|                               | Office<br>Retail<br>Industrial/Flex<br>Land<br>Multifamily<br>1st Qtr Totals<br>Office                                                                                                                                                                                                                                                                                                                  | 2088<br># of Sales<br>121<br>191<br>65<br>52<br>69<br>498<br>89                                                                                                                                             | \$380,768,496<br>\$17,636,079,059<br>Sales Volume (\$)<br>\$1,678,689,931<br>\$613,781,064<br>\$836,686,533<br>\$437,416,670<br>\$1,487,311,450<br>\$5,053,885,648<br>\$1,223,634,067                                                                                                                                                                                                                                                                                                                                   | 169,139,052           Total SF           3,655,359           1,894,783           3,134,083           15,406,301           2,993,030           27,083,556           1,918,199                                                                                                                                                                                                                                                                                                                                                                                                                        | <b>1512</b><br># of Sales<br>84<br>126<br>57<br>64<br>41<br><b>372</b><br>73                                                                                                                                                                                                                                                                                                                        | \$6,305,419,178<br>Sales Volume (\$)<br>\$276,885,028<br>\$247,605,630<br>\$275,199,645<br>\$214,315,404<br>\$472,450,225<br>\$1,486,455,932<br>\$171,999,210                                                                                                                                                                                                                                                                                                                                                               | 97,955,335<br>Total SF<br>1,154,661<br>998,304<br>1,277,524<br>14,388,305<br>1,137,755<br>18,956,549<br>764,708                                                                                                                                                                                                                                                                 | -576<br># of Sales<br>-37<br>-65<br>-8<br>12<br>-28<br>-28<br>-126<br>-16                                                                                                                                                                                                                                             | -27.6%<br>% Chg<br>-30.6%<br>-34.0%<br>-12.3%<br>23.1%<br>-40.6%<br>-25.3%<br>-18.0%                                                                                                                                                                                                                                                                                                                                                                                                                                                                                                                                                                                                                                                                                                                                                                                                                                                                                                                                                                                                                                                                                                                                                                                                                                                                                                                                                                                                                                                                                                                                                                                                                                                                                                                                                                                                                                                                                                                                                                                                                                                                                                                                                                                                                                                                                                                                                                                                                                                                                                                                                                                                                                 | (\$11,330,659,881)<br>Sales Volume (\$)<br>(\$1,401,804,903)<br>(\$366,175,434)<br>(\$561,486,888)<br>(\$223,101,266)<br>(\$1,014,861,225)<br>(\$3,567,429,716)<br>(\$1,051,634,857)                                                                                                                                                                                                                                                                                                                                                                                                                                                                                                                                                                     | -64.2%<br>% Chg<br>-83.5%<br>-59.7%<br>-67.1%<br>-51.0%<br>-68.2%<br>-70.6%<br>-85.9%                                                                                                                                                                                                                                                                                                                                                                                                                                                                                                                                                                                                                                                                                                                                                                                                                                                                                                                                                                                                                                                                                                                                                                                                                                                                                                                                                                                                                                                                                                                                                                                                                                                                                                                                                                                                                                                                                                                                                                                                                                           | (71,183,717<br>Total SF<br>(2,500,698<br>(896,479<br>(1,856,559<br>(1,017,996<br>(1,855,275<br>(8,127,007<br>(1,153,491                                                                                                                                                                                                                                                                      |
|                               | Office<br>Retail<br>Industrial/Flex<br>Land<br>Multifamily<br><b>1st Qtr Totals</b><br>Office<br>Retail                                                                                                                                                                                                                                                                                                 | 2088<br># of Sales<br>121<br>191<br>65<br>52<br>69<br>498<br>89<br>164                                                                                                                                      | \$380,768,496<br>\$17,636,079,059<br>Sales Volume (\$)<br>\$1,678,689,931<br>\$613,781,064<br>\$836,686,533<br>\$437,416,670<br>\$1,487,311,450<br>\$5,053,885,648<br>\$1,223,634,067<br>\$664,134,535                                                                                                                                                                                                                                                                                                                  | 169,139,052           Total SF           3,655,359           1,894,783           3,134,083           15,406,301           2,993,030           27,083,556           1,918,199           2,581,496                                                                                                                                                                                                                                                                                                                                                                                                    | <b>1512</b><br># of Sales<br>84<br>126<br>57<br>64<br>41<br><b>372</b><br>73<br>131                                                                                                                                                                                                                                                                                                                 | \$6,305,419,178<br>Sales Volume (\$)<br>\$276,885,028<br>\$247,605,630<br>\$275,199,645<br>\$214,315,404<br>\$472,450,225<br>\$1,486,455,932<br>\$171,999,210<br>\$285,783,470                                                                                                                                                                                                                                                                                                                                              | 97,955,335<br>Total SF<br>1,154,661<br>998,304<br>1,277,524<br>14,388,305<br>1,137,755<br>18,956,549<br>764,708<br>917,082                                                                                                                                                                                                                                                      | -576<br># of Sales<br>-37<br>-65<br>-8<br>12<br>-28<br>-28<br>-28<br>-126<br>-16<br>-33                                                                                                                                                                                                                               | -27.6%<br>% Chg<br>-30.6%<br>-12.3%<br>23.1%<br>-40.6%<br>-25.3%<br>-18.0%<br>-20.1%                                                                                                                                                                                                                                                                                                                                                                                                                                                                                                                                                                                                                                                                                                                                                                                                                                                                                                                                                                                                                                                                                                                                                                                                                                                                                                                                                                                                                                                                                                                                                                                                                                                                                                                                                                                                                                                                                                                                                                                                                                                                                                                                                                                                                                                                                                                                                                                                                                                                                                                                                                                                                                 | (\$11,330,659,881)<br>Sales Volume (\$)<br>(\$1,401,804,903)<br>(\$366,175,434)<br>(\$561,486,888)<br>(\$223,101,266)<br>(\$1,014,861,225)<br>(\$3,567,429,716)<br>(\$1,051,634,857)<br>(\$378,351,065)                                                                                                                                                                                                                                                                                                                                                                                                                                                                                                                                                  | -64.2%<br>% Chg<br>-83.5%<br>-59.7%<br>-67.1%<br>-51.0%<br>-68.2%<br>-70.6%<br>-85.9%<br>-57.0%                                                                                                                                                                                                                                                                                                                                                                                                                                                                                                                                                                                                                                                                                                                                                                                                                                                                                                                                                                                                                                                                                                                                                                                                                                                                                                                                                                                                                                                                                                                                                                                                                                                                                                                                                                                                                                                                                                                                                                                                                                 | (71,183,712)<br>Total SF<br>(2,500,698)<br>(896,479)<br>(1,856,559)<br>(1,017,996)<br>(1,855,279)<br>(1,855,279)<br>(1,153,492)<br>(1,153,492)<br>(1,664,414)                                                                                                                                                                                                                                |
|                               | Office<br>Retail<br>Industrial/Flex<br>Land<br>Multifamily<br>1st Qtr Totals<br>Office                                                                                                                                                                                                                                                                                                                  | 2088<br># of Sales<br>121<br>191<br>65<br>52<br>69<br>498<br>89                                                                                                                                             | \$380,768,496<br>\$17,636,079,059<br>Sales Volume (\$)<br>\$1,678,689,931<br>\$613,781,064<br>\$836,686,533<br>\$437,416,670<br>\$1,487,311,450<br>\$5,053,885,648<br>\$1,223,634,067                                                                                                                                                                                                                                                                                                                                   | 169,139,052           Total SF           3,655,359           1,894,783           3,134,083           15,406,301           2,993,030           27,083,556           1,918,199                                                                                                                                                                                                                                                                                                                                                                                                                        | <b>1512</b><br># of Sales<br>84<br>126<br>57<br>64<br>41<br><b>372</b><br>73                                                                                                                                                                                                                                                                                                                        | \$6,305,419,178<br>Sales Volume (\$)<br>\$276,885,028<br>\$247,605,630<br>\$275,199,645<br>\$214,315,404<br>\$472,450,225<br>\$1,486,455,932<br>\$171,999,210                                                                                                                                                                                                                                                                                                                                                               | 97,955,335<br>Total SF<br>1,154,661<br>998,304<br>1,277,524<br>14,388,305<br>1,137,755<br>18,956,549<br>764,708                                                                                                                                                                                                                                                                 | -576<br># of Sales<br>-37<br>-65<br>-8<br>12<br>-28<br>-28<br>-126<br>-16                                                                                                                                                                                                                                             | -27.6%<br>% Chg<br>-30.6%<br>-34.0%<br>-12.3%<br>23.1%<br>-40.6%<br>-25.3%<br>-18.0%                                                                                                                                                                                                                                                                                                                                                                                                                                                                                                                                                                                                                                                                                                                                                                                                                                                                                                                                                                                                                                                                                                                                                                                                                                                                                                                                                                                                                                                                                                                                                                                                                                                                                                                                                                                                                                                                                                                                                                                                                                                                                                                                                                                                                                                                                                                                                                                                                                                                                                                                                                                                                                 | (\$11,330,659,881)<br>Sales Volume (\$)<br>(\$1,401,804,903)<br>(\$366,175,434)<br>(\$561,486,888)<br>(\$223,101,266)<br>(\$1,014,861,225)<br>(\$3,567,429,716)<br>(\$1,051,634,857)                                                                                                                                                                                                                                                                                                                                                                                                                                                                                                                                                                     | -64.2%<br>% Chg<br>-83.5%<br>-59.7%<br>-67.1%<br>-51.0%<br>-68.2%<br>-70.6%<br>-85.9%                                                                                                                                                                                                                                                                                                                                                                                                                                                                                                                                                                                                                                                                                                                                                                                                                                                                                                                                                                                                                                                                                                                                                                                                                                                                                                                                                                                                                                                                                                                                                                                                                                                                                                                                                                                                                                                                                                                                                                                                                                           | (71,183,712)<br>Total SF<br>(2,500,698<br>(896,479<br>(1,856,559<br>(1,017,996<br>(1,855,279<br>(1,855,279<br>(1,153,492<br>(1,153,492<br>(1,664,414<br>(1,478,076                                                                                                                                                                                                                           |
|                               | Office<br>Retail<br>Industrial/Flex<br>Land<br>Multifamily<br><b>1st Qtr Totals</b><br>Office<br>Retail<br>Industrial/Flex                                                                                                                                                                                                                                                                              | 2088<br># of Sales<br>121<br>191<br>65<br>52<br>69<br><b>498</b><br>89<br>164<br>83                                                                                                                         | \$380,768,496<br>\$17,636,079,059<br>Sales Volume (\$)<br>\$1,678,689,931<br>\$613,781,064<br>\$836,686,533<br>\$437,416,670<br>\$1,487,311,450<br>\$5,053,885,648<br>\$1,223,634,067<br>\$664,134,535<br>\$672,233,899                                                                                                                                                                                                                                                                                                 | 169,139,052<br>Total SF<br>3,655,359<br>1,894,783<br>3,134,083<br>15,406,301<br>2,993,030<br>27,083,556<br>1,918,199<br>2,581,496<br>3,563,083                                                                                                                                                                                                                                                                                                                                                                                                                                                      | <b>1512</b><br><b># of Sales</b><br>84<br>126<br>57<br>64<br>41<br><b>372</b><br>73<br>131<br>69                                                                                                                                                                                                                                                                                                    | \$6,305,419,178<br>Sales Volume (\$)<br>\$276,885,028<br>\$247,605,630<br>\$275,199,645<br>\$214,315,404<br>\$472,450,225<br>\$1,486,455,932<br>\$171,999,210<br>\$285,783,470<br>\$358,741,639                                                                                                                                                                                                                                                                                                                             | 97,955,335<br>Total SF<br>1,154,661<br>998,304<br>1,277,524<br>14,388,305<br>1,137,755<br>18,956,549<br>764,708<br>917,082<br>2,085,007                                                                                                                                                                                                                                         | -576<br># of Sales<br>-37<br>-65<br>-8<br>12<br>-28<br>-126<br>-16<br>-33<br>-14                                                                                                                                                                                                                                      | -27.6%<br>% Chg<br>-30.6%<br>-34.0%<br>-12.3%<br>23.1%<br>-40.6%<br>-25.3%<br>-18.0%<br>-20.1%<br>-16.9%                                                                                                                                                                                                                                                                                                                                                                                                                                                                                                                                                                                                                                                                                                                                                                                                                                                                                                                                                                                                                                                                                                                                                                                                                                                                                                                                                                                                                                                                                                                                                                                                                                                                                                                                                                                                                                                                                                                                                                                                                                                                                                                                                                                                                                                                                                                                                                                                                                                                                                                                                                                                             | (\$11,330,659,881)<br>Sales Volume (\$)<br>(\$1,401,804,903)<br>(\$366,175,434)<br>(\$561,486,888)<br>(\$223,101,266)<br>(\$1,014,861,225)<br>(\$3,567,429,716)<br>(\$1,051,634,857)<br>(\$378,351,065)<br>(\$313,492,260)                                                                                                                                                                                                                                                                                                                                                                                                                                                                                                                               | -64.2%<br>% Chg<br>-83.5%<br>-59.7%<br>-67.1%<br>-51.0%<br>-68.2%<br>-70.6%<br>-85.9%<br>-57.0%<br>-46.6%                                                                                                                                                                                                                                                                                                                                                                                                                                                                                                                                                                                                                                                                                                                                                                                                                                                                                                                                                                                                                                                                                                                                                                                                                                                                                                                                                                                                                                                                                                                                                                                                                                                                                                                                                                                                                                                                                                                                                                                                                       | (71,183,712)<br>Total SF<br>(2,500,698<br>(896,479<br>(1,856,559<br>(1,017,996<br>(1,855,275<br>(8,127,007<br>(1,153,492<br>(1,664,414<br>(1,478,076<br>(41,205,145)                                                                                                                                                                                                                         |
|                               | Office<br>Retail<br>Industrial/Flex<br>Land<br>Multifamily<br><b>1st Qtr Totals</b><br>Office<br>Retail<br>Industrial/Flex<br>Land                                                                                                                                                                                                                                                                      | 2088<br>#ofSales<br>121<br>191<br>65<br>52<br>69<br>498<br>89<br>164<br>83<br>118                                                                                                                           | \$380,768,496<br>\$17,636,079,059<br>Sales Volume (\$)<br>\$1,678,689,931<br>\$613,781,064<br>\$836,686,533<br>\$437,416,670<br>\$1,487,311,450<br>\$5,053,885,648<br>\$1,223,634,067<br>\$664,134,535<br>\$672,233,899<br>\$652,118,402                                                                                                                                                                                                                                                                                | 169,139,052<br>Total SF<br>3,655,359<br>1,894,783<br>3,134,083<br>15,406,301<br>2,993,030<br>27,083,556<br>1,918,199<br>2,581,496<br>3,563,083<br>61,145,171                                                                                                                                                                                                                                                                                                                                                                                                                                        | <b>1512</b><br><b># of Sales</b><br>84<br>126<br>57<br>64<br>41<br><b>372</b><br>73<br>131<br>69<br>77                                                                                                                                                                                                                                                                                              | \$6,305,419,178<br>Sales Volume (\$)<br>\$276,885,028<br>\$247,605,630<br>\$275,199,645<br>\$214,315,404<br>\$472,450,225<br>\$1,486,455,932<br>\$171,999,210<br>\$285,783,470<br>\$358,741,639<br>\$185,930,012                                                                                                                                                                                                                                                                                                            | 97,955,335<br>Total SF<br>1,154,661<br>998,304<br>1,277,524<br>14,388,305<br>1,137,755<br>18,956,549<br>764,708<br>917,082<br>2,085,007<br>19,940,026                                                                                                                                                                                                                           | -576<br># of Sales<br>-37<br>-65<br>-8<br>12<br>-28<br>-126<br>-16<br>-33<br>-14<br>-14                                                                                                                                                                                                                               | -27.6%<br>% Chg<br>-30.6%<br>-34.0%<br>-12.3%<br>23.1%<br>-40.6%<br>-25.3%<br>-18.0%<br>-20.1%<br>-16.9%<br>-34.7%                                                                                                                                                                                                                                                                                                                                                                                                                                                                                                                                                                                                                                                                                                                                                                                                                                                                                                                                                                                                                                                                                                                                                                                                                                                                                                                                                                                                                                                                                                                                                                                                                                                                                                                                                                                                                                                                                                                                                                                                                                                                                                                                                                                                                                                                                                                                                                                                                                                                                                                                                                                                   | (\$11,330,659,881)<br>Sales Volume (\$)<br>(\$1,401,804,903)<br>(\$366,175,434)<br>(\$561,486,888)<br>(\$223,101,266)<br>(\$1,014,861,225)<br>(\$3,567,429,716)<br>(\$1,051,634,857)<br>(\$378,351,065)<br>(\$313,492,260)<br>(\$466,188,390)                                                                                                                                                                                                                                                                                                                                                                                                                                                                                                            | -64.2%<br>% Chg<br>-83.5%<br>-59.7%<br>-67.1%<br>-51.0%<br>-68.2%<br>-70.6%<br>-85.9%<br>-57.0%<br>-46.6%<br>-71.5%                                                                                                                                                                                                                                                                                                                                                                                                                                                                                                                                                                                                                                                                                                                                                                                                                                                                                                                                                                                                                                                                                                                                                                                                                                                                                                                                                                                                                                                                                                                                                                                                                                                                                                                                                                                                                                                                                                                                                                                                             | (71,183,717)<br>Total SF<br>(2,500,698<br>(896,479)<br>(1,856,559)<br>(1,017,996)<br>(1,855,275)<br>(8,127,007)<br>(1,153,491)<br>(1,664,414)<br>(1,478,076)<br>(41,205,145)<br>(2,203,859)                                                                                                                                                                                                  |
|                               | Office<br>Retail<br>Industrial/Flex<br>Land<br>Multifamily<br><b>1st Qtr Totals</b><br>Office<br>Retail<br>Industrial/Flex<br>Land<br>Multifamily<br><b>2nd Qtr Totals</b><br>Office                                                                                                                                                                                                                    | 2088<br>#ofSales<br>121<br>191<br>65<br>52<br>69<br>498<br>89<br>164<br>83<br>118<br>98<br>552<br>109                                                                                                       | \$380,768,496<br>\$17,636,079,059<br>Sales Volume (\$)<br>\$1,678,689,931<br>\$613,781,064<br>\$836,686,533<br>\$437,416,670<br>\$1,487,311,450<br>\$5,053,885,648<br>\$1,223,634,067<br>\$664,134,535<br>\$672,233,899<br>\$652,118,402<br>\$1,683,755,417<br>\$4,895,876,320<br>\$415,914,248                                                                                                                                                                                                                         | 169,139,052<br>Total SF<br>3,655,359<br>1,894,783<br>3,134,083<br>15,406,301<br>2,993,030<br>27,083,556<br>1,918,199<br>2,581,496<br>3,563,083<br>61,145,171<br>4,080,686<br>73,288,635<br>2,123,599                                                                                                                                                                                                                                                                                                                                                                                                | 1512<br>#of Sales<br>84<br>126<br>57<br>64<br>41<br><b>372</b><br>73<br>131<br>69<br>77<br>56<br><b>406</b><br>77                                                                                                                                                                                                                                                                                   | \$6,305,419,178<br>Sales Volume (\$)<br>\$276,885,028<br>\$247,605,630<br>\$275,199,645<br>\$214,315,404<br>\$472,450,225<br>\$1,486,455,932<br>\$171,999,210<br>\$285,783,470<br>\$358,741,639<br>\$185,930,012<br>\$669,166,950<br>\$1,671,621,281<br>\$207,296,144                                                                                                                                                                                                                                                       | 97,955,335<br>Total SF<br>1,154,661<br>998,304<br>1,277,524<br>14,388,305<br>1,137,755<br>18,956,549<br>764,708<br>917,082<br>2,085,007<br>19,940,026<br>1,876,827<br>25,583,650<br>952,093                                                                                                                                                                                     | -576<br># of Sales<br>-37<br>-65<br>-8<br>12<br>-28<br>-126<br>-16<br>-33<br>-14<br>-41<br>-41<br>-42<br>-41<br>-42<br>-32                                                                                                                                                                                            | -27.6%<br>* Chg<br>-30.6%<br>-34.0%<br>-12.3%<br>23.1%<br>-40.6%<br>-25.3%<br>-18.0%<br>-20.1%<br>-16.9%<br>-34.7%<br>-42.9%<br>-26.4%                                                                                                                                                                                                                                                                                                                                                                                                                                                                                                                                                                                                                                                                                                                                                                                                                                                                                                                                                                                                                                                                                                                                                                                                                                                                                                                                                                                                                                                                                                                                                                                                                                                                                                                                                                                                                                                                                                                                                                                                                                                                                                                                                                                                                                                                                                                                                                                                                                                                                                                                                                               | (\$11,330,659,881)           Sales Volume (\$)           (\$1,401,804,903)           (\$366,175,434)           (\$561,486,888)           (\$223,101,266)           (\$1,014,861,225)           (\$3,567,429,716)           (\$1,051,634,857)           (\$378,351,065)           (\$313,492,260)           (\$466,188,390)           (\$1,014,588,467)           (\$3,224,255,039)           \$ (208,618,104)                                                                                                                                                                                                                                                                                                                                            | -64.2%<br>% Chg<br>-83.5%<br>-59.7%<br>-67.1%<br>-67.1%<br>-68.2%<br>-70.6%<br>-85.9%<br>-57.0%<br>-46.6%<br>-71.5%<br>-60.3%<br>-65.9%<br>-50.2%                                                                                                                                                                                                                                                                                                                                                                                                                                                                                                                                                                                                                                                                                                                                                                                                                                                                                                                                                                                                                                                                                                                                                                                                                                                                                                                                                                                                                                                                                                                                                                                                                                                                                                                                                                                                                                                                                                                                                                               | (71,183,712)<br>Total SF<br>(2,500,698<br>(896,479<br>(1,856,559<br>(1,017,996<br>(1,855,275<br>(8,127,007<br>(1,153,492<br>(1,664,414<br>(1,478,076<br>(41,205,145<br>(2,203,859<br>(47,704,985<br>(1,171,506                                                                                                                                                                               |
| nd Qtr                        | Office<br>Retail<br>Industrial/Flex<br>Land<br>Multifamily<br><b>1st Qtr Totals</b><br>Office<br>Retail<br>Industrial/Flex<br>Land<br>Multifamily<br><b>2nd Qtr Totals</b><br>Office<br>Retail                                                                                                                                                                                                          | 2088<br>#ofSales<br>121<br>191<br>65<br>52<br>69<br>498<br>89<br>164<br>83<br>118<br>98<br>552<br>109<br>179                                                                                                | \$380,768,496<br>\$17,636,079,059<br>Sales Volume (\$)<br>\$1,678,689,931<br>\$613,781,064<br>\$836,686,533<br>\$437,416,670<br>\$1,487,311,450<br>\$5,053,885,648<br>\$1,223,634,067<br>\$664,134,535<br>\$672,233,899<br>\$652,118,402<br>\$1,683,755,417<br>\$4,895,876,320<br>\$415,914,248<br>\$755,144,458                                                                                                                                                                                                        | 169,139,052<br>Total SF<br>3,655,359<br>1,894,783<br>3,134,083<br>15,406,301<br>2,993,030<br>27,083,556<br>1,918,199<br>2,581,496<br>3,563,083<br>61,145,171<br>4,080,686<br>73,288,635<br>2,123,599<br>2,536,080                                                                                                                                                                                                                                                                                                                                                                                   | 1512           # of Sales           84           126           57           64           41           372           73           131           69           77           56           406           77           104                                                                                                                                                                                | \$6,305,419,178<br>Sales Volume (\$)<br>\$276,885,028<br>\$247,605,630<br>\$275,199,645<br>\$214,315,404<br>\$472,450,225<br>\$1,486,455,932<br>\$171,999,210<br>\$285,783,470<br>\$358,741,639<br>\$185,930,012<br>\$669,166,950<br>\$1,671,621,281<br>\$207,296,144<br>\$256,425,184                                                                                                                                                                                                                                      | 97,955,335<br>Total SF<br>1,154,661<br>998,304<br>1,277,524<br>14,388,305<br>1,137,755<br>18,956,549<br>764,708<br>917,082<br>2,085,007<br>19,940,026<br>1,876,827<br>25,583,650<br>952,093<br>955,073                                                                                                                                                                          | -576<br># of Sales<br>-37<br>-65<br>-8<br>12<br>-28<br>-126<br>-16<br>-33<br>-14<br>-41<br>-41<br>-42<br>-41<br>-42<br>-32<br>-75                                                                                                                                                                                     | -27.6%<br>* Chg<br>-30.6%<br>-34.0%<br>-12.3%<br>23.1%<br>-40.6%<br>-25.3%<br>-18.0%<br>-20.1%<br>-16.9%<br>-34.7%<br>-42.9%<br>-26.4%<br>-29.4%<br>-41.9%                                                                                                                                                                                                                                                                                                                                                                                                                                                                                                                                                                                                                                                                                                                                                                                                                                                                                                                                                                                                                                                                                                                                                                                                                                                                                                                                                                                                                                                                                                                                                                                                                                                                                                                                                                                                                                                                                                                                                                                                                                                                                                                                                                                                                                                                                                                                                                                                                                                                                                                                                           | (\$11,330,659,881)           Sales Volume (\$)           (\$1,401,804,903)           (\$366,175,434)           (\$561,486,888)           (\$223,101,266)           (\$1,014,861,225)           (\$3,567,429,716)           (\$1,051,634,857)           (\$378,351,065)           (\$131,3492,260)           (\$466,188,390)           (\$1,014,588,467)           (\$3,224,255,039)           \$           (208,618,104)           \$                                                                                                                                                                                                                                                                                                                    | -64.2%<br>% Chg<br>-83.5%<br>-59.7%<br>-67.1%<br>-51.0%<br>-68.2%<br>-70.6%<br>-70.6%<br>-85.9%<br>-57.0%<br>-46.6%<br>-71.5%<br>-60.3%<br>-65.9%<br>-50.2%<br>-66.0%                                                                                                                                                                                                                                                                                                                                                                                                                                                                                                                                                                                                                                                                                                                                                                                                                                                                                                                                                                                                                                                                                                                                                                                                                                                                                                                                                                                                                                                                                                                                                                                                                                                                                                                                                                                                                                                                                                                                                           | (71,183,712)<br>Total SF<br>(2,500,698<br>(896,479<br>(1,856,559<br>(1,017,996<br>(1,855,275<br>(8,127,007<br>(1,153,492<br>(1,664,414<br>(1,478,076<br>(41,205,145<br>(2,203,859<br>(47,704,985<br>(1,171,506<br>(1,581,007)                                                                                                                                                                |
| nd Qtr                        | Office<br>Retail<br>Industrial/Flex<br>Land<br>Multifamily<br><b>1st Qtr Totals</b><br>Office<br>Retail<br>Industrial/Flex<br>Land<br>Multifamily<br><b>2nd Qtr Totals</b><br>Office<br>Retail<br>Industrial/Flex                                                                                                                                                                                       | 2088<br>#ofSales<br>121<br>191<br>65<br>52<br>69<br>498<br>89<br>164<br>83<br>118<br>98<br>552<br>109<br>179<br>81                                                                                          | \$380,768,496<br>\$17,636,079,059<br>Sales Volume (\$)<br>\$1,678,689,931<br>\$613,781,064<br>\$836,686,533<br>\$437,416,670<br>\$1,487,311,450<br>\$5,053,885,648<br>\$1,223,634,067<br>\$664,134,535<br>\$672,233,899<br>\$652,118,402<br>\$1,683,755,417<br>\$4,895,876,320<br>\$415,914,248<br>\$755,144,458<br>\$905,068,471                                                                                                                                                                                       | 169,139,052<br>Total SF<br>3,655,359<br>1,894,783<br>3,134,083<br>15,406,301<br>2,993,030<br>27,083,556<br>1,918,199<br>2,581,496<br>3,563,083<br>61,145,171<br>4,080,686<br>73,288,635<br>2,123,599<br>2,536,080<br>3,725,586                                                                                                                                                                                                                                                                                                                                                                      | 1512           # of Sales           84           126           57           64           41           372           73           131           69           77           56           406           77           104           62                                                                                                                                                                   | \$6,305,419,178<br>Sales Volume (\$)<br>\$276,885,028<br>\$247,605,630<br>\$275,199,645<br>\$214,315,404<br>\$472,450,225<br>\$1,486,455,932<br>\$171,999,210<br>\$285,783,470<br>\$358,741,639<br>\$185,930,012<br>\$669,166,950<br>\$1,671,621,281<br>\$207,296,144<br>\$256,425,184<br>\$214,966,541                                                                                                                                                                                                                     | 97,955,335<br>Total SF<br>1,154,661<br>998,304<br>1,277,524<br>14,388,305<br>1,137,755<br>18,956,549<br>764,708<br>917,082<br>2,085,007<br>19,940,026<br>1,876,827<br>25,583,650<br>952,093<br>955,073<br>1,161,612                                                                                                                                                             | -576<br># of Sales<br>-37<br>-65<br>-8<br>12<br>-28<br>-126<br>-16<br>-33<br>-14<br>-41<br>-41<br>-42<br>-41<br>-42<br>-41<br>-42<br>-75<br>-75<br>-19                                                                                                                                                                | -27.6%<br>% Chg<br>-30.6%<br>-34.0%<br>-12.3%<br>23.1%<br>-40.6%<br>-25.3%<br>-18.0%<br>-20.1%<br>-16.9%<br>-34.7%<br>-42.9%<br>-29.4%<br>-29.4%<br>-41.9%<br>-23.5%                                                                                                                                                                                                                                                                                                                                                                                                                                                                                                                                                                                                                                                                                                                                                                                                                                                                                                                                                                                                                                                                                                                                                                                                                                                                                                                                                                                                                                                                                                                                                                                                                                                                                                                                                                                                                                                                                                                                                                                                                                                                                                                                                                                                                                                                                                                                                                                                                                                                                                                                                 | (\$11,330,659,881)           Sales Volume (\$)           (\$1,401,804,903)           (\$366,175,434)           (\$561,486,888)           (\$223,101,266)           (\$1,014,861,225)           (\$3,567,429,716)           (\$1,051,634,857)           (\$378,351,065)           (\$313,492,260)           (\$466,188,390)           (\$1,014,588,467)           (\$3,224,255,039)           \$           (\$06,110,930)                                                                                                                                                                                                                                                                                                                                 | -64.2%<br>* Chg<br>-83.5%<br>-59.7%<br>-67.1%<br>-67.1%<br>-68.2%<br>-70.6%<br>-70.6%<br>-70.6%<br>-70.6%<br>-60.3%<br>-60.3%<br>-50.2%<br>-66.0%<br>-76.2%                                                                                                                                                                                                                                                                                                                                                                                                                                                                                                                                                                                                                                                                                                                                                                                                                                                                                                                                                                                                                                                                                                                                                                                                                                                                                                                                                                                                                                                                                                                                                                                                                                                                                                                                                                                                                                                                                                                                                                     | (71,183,713)<br>Total SF<br>(2,500,698<br>(896,479<br>(1,856,559<br>(1,017,996<br>(1,855,275<br>(1,017,996<br>(1,153,493<br>(1,164,414<br>(1,478,076<br>(41,205,145<br>(2,203,859<br>(47,704,985<br>(1,171,506<br>(1,581,007<br>(2,563,974                                                                                                                                                   |
| nd Qtr                        | Office<br>Retail<br>Industrial/Flex<br>Land<br>Multifamily<br><b>1st Qtr Totals</b><br>Office<br>Retail<br>Industrial/Flex<br>Land<br>Multifamily<br><b>2nd Qtr Totals</b><br>Office<br>Retail<br>Industrial/Flex<br>Land                                                                                                                                                                               | 2088<br>#ofSales<br>121<br>191<br>65<br>52<br>69<br><b>498</b><br>89<br>164<br>83<br>118<br>98<br><b>552</b><br>109<br>179<br>81<br>94                                                                      | \$380,768,496<br>\$17,636,079,059<br>Sales Volume (\$)<br>\$1,678,689,931<br>\$613,781,064<br>\$836,686,533<br>\$437,416,670<br>\$1,487,311,450<br>\$1,223,634,067<br>\$664,134,535<br>\$672,233,899<br>\$652,118,402<br>\$1,683,755,417<br>\$4,895,876,320<br>\$415,914,248<br>\$755,144,458<br>\$905,068,471<br>\$775,911,154                                                                                                                                                                                         | 169,139,052<br>Total SF<br>3,655,359<br>1,894,783<br>3,134,083<br>15,406,301<br>2,993,030<br>27,083,556<br>1,918,199<br>2,581,496<br>3,563,083<br>61,145,171<br>4,080,686<br>73,288,635<br>2,123,599<br>2,536,080<br>3,725,586<br>27,828,740                                                                                                                                                                                                                                                                                                                                                        | 1512           # of Sales           84           126           57           64           41           372           73           131           69           77           56           406           77           104           62           54                                                                                                                                                      | \$6,305,419,178<br>Sales Volume (\$)<br>\$276,885,028<br>\$247,605,630<br>\$275,199,645<br>\$214,315,404<br>\$472,450,225<br>\$1,486,455,932<br>\$171,999,210<br>\$285,783,470<br>\$358,741,639<br>\$185,930,012<br>\$669,166,950<br>\$1,671,621,281<br>\$207,296,144<br>\$256,425,184<br>\$214,966,541<br>\$272,404,952                                                                                                                                                                                                    | 97,955,335<br>Total SF<br>1,154,661<br>998,304<br>1,277,524<br>14,388,305<br>1,137,755<br>18,956,549<br>764,708<br>917,082<br>2,085,007<br>19,940,026<br>1,876,827<br>25,583,650<br>952,093<br>955,073<br>1,161,612<br>21,805,266                                                                                                                                               | -576<br># of Sales<br>-37<br>-65<br>-8<br>12<br>-28<br>-126<br>-16<br>-33<br>-14<br>-41<br>-41<br>-42<br>-41<br>-42<br>-146<br>-32<br>-75<br>-19<br>-40                                                                                                                                                               | -27.6%<br>% Chg<br>-30.6%<br>-34.0%<br>-12.3%<br>23.1%<br>-40.6%<br>-25.3%<br>-25.3%<br>-20.1%<br>-18.0%<br>-20.1%<br>-16.9%<br>-34.7%<br>-42.9%<br>-29.4%<br>-41.9%<br>-23.5%<br>-42.6%                                                                                                                                                                                                                                                                                                                                                                                                                                                                                                                                                                                                                                                                                                                                                                                                                                                                                                                                                                                                                                                                                                                                                                                                                                                                                                                                                                                                                                                                                                                                                                                                                                                                                                                                                                                                                                                                                                                                                                                                                                                                                                                                                                                                                                                                                                                                                                                                                                                                                                                             | (\$11,330,659,881)           Sales Volume (\$)           (\$1,401,804,903)           (\$366,175,434)           (\$561,486,888)           (\$223,101,266)           (\$1,014,861,225)           (\$3,567,429,716)           (\$1,051,634,857)           (\$378,351,065)           (\$313,492,260)           (\$466,188,390)           (\$1,014,588,467)           (\$3,224,255,039)           \$ (208,618,104)           \$ (690,101,930)           \$ (503,506,202)                                                                                                                                                                                                                                                                                      | -64.2%<br>* Chg<br>-83.5%<br>-59.7%<br>-67.1%<br>-51.0%<br>-68.2%<br>-70.6%<br>-70.6%<br>-70.6%<br>-60.3%<br>-60.3%<br>-60.3%<br>-50.2%<br>-66.0%<br>-76.2%<br>-64.9%                                                                                                                                                                                                                                                                                                                                                                                                                                                                                                                                                                                                                                                                                                                                                                                                                                                                                                                                                                                                                                                                                                                                                                                                                                                                                                                                                                                                                                                                                                                                                                                                                                                                                                                                                                                                                                                                                                                                                           | (71,183,713)<br>Total SF<br>(2,500,698<br>(896,479<br>(1,856,559<br>(1,017,996<br>(1,855,275<br>(1,017,996<br>(1,153,493<br>(1,1664,414<br>(1,478,076<br>(41,205,145<br>(2,203,859<br>(47,704,985<br>(1,171,506<br>(1,581,007<br>(2,563,974<br>(6,023,474                                                                                                                                    |
| nd Qtr                        | Office<br>Retail<br>Industrial/Flex<br>Land<br>Multifamily<br><b>1st Qtr Totals</b><br>Office<br>Retail<br>Industrial/Flex<br>Land<br>Multifamily<br><b>2nd Qtr Totals</b><br>Office<br>Retail<br>Industrial/Flex<br>Land<br>Multifamily                                                                                                                                                                | 2088<br>#ofSales<br>121<br>191<br>65<br>52<br>69<br><b>498</b><br>89<br>164<br>83<br>118<br>98<br><b>552</b><br>109<br>179<br>81<br>94<br>89                                                                | \$380,768,496<br>\$17,636,079,059<br>Sales Volume (\$)<br>\$1,678,689,931<br>\$613,781,064<br>\$836,686,533<br>\$437,416,670<br>\$1,487,311,450<br>\$1,223,634,067<br>\$664,134,535<br>\$672,233,899<br>\$652,118,402<br>\$1,683,755,417<br>\$4,895,876,320<br>\$415,914,248<br>\$755,144,458<br>\$905,068,471<br>\$775,911,154<br>\$1,591,152,591                                                                                                                                                                      | 169,139,052<br>Total SF<br>3,655,359<br>1,894,783<br>3,134,083<br>15,406,301<br>2,993,030<br>27,083,556<br>1,918,199<br>2,581,496<br>3,563,083<br>61,145,171<br>4,080,686<br>73,288,635<br>2,123,599<br>2,536,080<br>3,725,586<br>27,828,740<br>3,613,874                                                                                                                                                                                                                                                                                                                                           | 1512           # of Sales           84           126           57           64           41           372           73           131           69           77           56           406           77           104           62           54           49                                                                                                                                         | \$6,305,419,178<br>Sales Volume (\$)<br>\$276,885,028<br>\$247,605,630<br>\$275,199,645<br>\$214,315,404<br>\$472,450,225<br>\$1,486,455,932<br>\$171,999,210<br>\$285,783,470<br>\$358,741,639<br>\$185,930,012<br>\$669,166,950<br>\$1,671,621,281<br>\$207,296,144<br>\$256,425,184<br>\$214,966,541<br>\$272,404,952<br>\$589,403,231                                                                                                                                                                                   | 97,955,335<br>Total SF<br>1,154,661<br>998,304<br>1,277,524<br>14,388,305<br>1,137,755<br>18,956,549<br>764,708<br>917,082<br>2,085,007<br>19,940,026<br>1,876,827<br>25,583,650<br>952,093<br>955,073<br>1,161,612<br>21,805,266<br>2,072,140                                                                                                                                  | -576<br># of Sales<br>-37<br>-65<br>-8<br>12<br>-28<br>-126<br>-16<br>-33<br>-14<br>-41<br>-41<br>-42<br>-41<br>-42<br>-32<br>-75<br>-19<br>-40<br>-40                                                                                                                                                                | -27.6%<br>* Chg<br>-30.6%<br>-34.0%<br>-12.3%<br>23.1%<br>-40.6%<br>-25.3%<br>-25.3%<br>-20.1%<br>-16.9%<br>-34.7%<br>-42.9%<br>-29.4%<br>-29.4%<br>-41.9%<br>-23.5%<br>-42.6%<br>-44.9%                                                                                                                                                                                                                                                                                                                                                                                                                                                                                                                                                                                                                                                                                                                                                                                                                                                                                                                                                                                                                                                                                                                                                                                                                                                                                                                                                                                                                                                                                                                                                                                                                                                                                                                                                                                                                                                                                                                                                                                                                                                                                                                                                                                                                                                                                                                                                                                                                                                                                                                             | (\$11,330,659,881)           Sales Volume (\$)           (\$1,401,804,903)           (\$366,175,434)           (\$561,486,888)           (\$223,101,266)           (\$1,014,861,225)           (\$3,567,429,716)           (\$1,051,634,857)           (\$378,351,065)           (\$313,492,260)           (\$466,188,390)           (\$1,014,588,467)           (\$3,224,255,039)           \$ (208,618,104)           \$ (690,101,930)           \$ (503,506,202)           \$ (1,001,749,360)                                                                                                                                                                                                                                                         | -64.2%<br>* Chg<br>-83.5%<br>-59.7%<br>-67.1%<br>-67.1%<br>-68.2%<br>-70.6%<br>-70.6%<br>-70.6%<br>-70.6%<br>-60.3%<br>-60.3%<br>-60.2%<br>-66.0%<br>-76.2%<br>-64.9%<br>-63.0%                                                                                                                                                                                                                                                                                                                                                                                                                                                                                                                                                                                                                                                                                                                                                                                                                                                                                                                                                                                                                                                                                                                                                                                                                                                                                                                                                                                                                                                                                                                                                                                                                                                                                                                                                                                                                                                                                                                                                 | (71,183,717)<br>Total SF<br>(2,500,698<br>(896,479<br>(1,856,559<br>(1,017,996<br>(1,855,275<br>(8,127,007<br>(1,153,491<br>(1,664,414<br>(1,478,076<br>(41,205,145<br>(2,203,859<br>(47,704,985<br>(1,171,506<br>(1,581,007<br>(2,563,974<br>(6,023,474<br>(1,541,734                                                                                                                       |
| 2nd Qtr                       | Office<br>Retail<br>Industrial/Flex<br>Land<br>Multifamily<br><b>1st Qtr Totals</b><br>Office<br>Retail<br>Industrial/Flex<br>Land<br>Multifamily<br><b>2nd Qtr Totals</b><br>Office<br>Retail<br>Industrial/Flex<br>Land<br>Multifamily<br><b>3rd Qtr Totals</b>                                                                                                                                       | 2088<br>#ofSales<br>121<br>191<br>65<br>52<br>69<br>498<br>89<br>164<br>83<br>118<br>98<br>552<br>109<br>179<br>81<br>94<br>89<br>8552                                                                      | \$380,768,496<br>\$17,636,079,059<br>Sales Volume (\$)<br>\$1,678,689,931<br>\$613,781,064<br>\$836,686,533<br>\$437,416,670<br>\$1,487,311,450<br>\$5,053,885,648<br>\$1,223,634,067<br>\$664,134,535<br>\$672,233,899<br>\$652,118,402<br>\$1,683,755,417<br>\$4,895,876,320<br>\$415,914,248<br>\$755,144,458<br>\$905,068,471<br>\$775,911,154<br>\$1,591,152,591<br>\$4,443,190,922                                                                                                                                | 169,139,052<br>Total SF<br>3,655,359<br>1,894,783<br>3,134,083<br>15,406,301<br>2,993,030<br>27,083,556<br>1,918,199<br>2,581,496<br>3,563,083<br>61,145,171<br>4,080,686<br>73,288,635<br>2,123,599<br>2,536,080<br>3,725,586<br>27,828,740<br>3,613,874<br>39,827,879                                                                                                                                                                                                                                                                                                                             | 1512           # of Sales           84           126           57           64           41           372           73           131           69           77           56           406           77           104           62           54           49           346                                                                                                                           | \$6,305,419,178<br>Sales Volume (\$)<br>\$276,885,028<br>\$247,605,630<br>\$275,199,645<br>\$214,315,404<br>\$472,450,225<br>\$1,486,455,932<br>\$171,999,210<br>\$285,783,470<br>\$358,741,639<br>\$185,930,012<br>\$669,166,950<br>\$1,671,621,281<br>\$207,296,144<br>\$256,425,184<br>\$214,966,541<br>\$272,404,952<br>\$589,403,231<br>\$1,540,496,052                                                                                                                                                                | 97,955,335<br>Total SF<br>1,154,661<br>998,304<br>1,277,524<br>14,388,305<br>1,137,755<br>18,956,549<br>764,708<br>917,082<br>2,085,007<br>19,940,026<br>1,876,827<br>25,583,650<br>952,093<br>955,073<br>1,161,612<br>21,805,266<br>2,072,140<br>26,946,184                                                                                                                    | -576<br># of Sales<br>-37<br>-65<br>-8<br>12<br>-28<br>-126<br>-16<br>-33<br>-14<br>-41<br>-41<br>-42<br>-41<br>-42<br>-41<br>-42<br>-75<br>-19<br>-40<br>-40<br>-40<br>-40                                                                                                                                           | -27.6%<br>* Chg<br>-30.6%<br>-34.0%<br>-12.3%<br>23.1%<br>-40.6%<br>-25.3%<br>-25.3%<br>-20.1%<br>-16.9%<br>-34.7%<br>-42.9%<br>-29.4%<br>-41.9%<br>-23.5%<br>-42.6%<br>-44.9%<br>-37.3%                                                                                                                                                                                                                                                                                                                                                                                                                                                                                                                                                                                                                                                                                                                                                                                                                                                                                                                                                                                                                                                                                                                                                                                                                                                                                                                                                                                                                                                                                                                                                                                                                                                                                                                                                                                                                                                                                                                                                                                                                                                                                                                                                                                                                                                                                                                                                                                                                                                                                                                             | (\$11,330,659,881)           Sales Volume (\$)           (\$1,401,804,903)           (\$366,175,434)           (\$561,486,888)           (\$223,101,266)           (\$1,014,861,225)           (\$3,567,429,716)           (\$1,051,634,857)           (\$378,351,065)           (\$313,492,260)           (\$466,188,390)           (\$1,014,588,467)           (\$3,224,255,039)           \$ (208,618,104)           \$ (690,101,930)           \$ (503,506,202)           \$ (1,001,749,360)           \$ (2,902,694,870)                                                                                                                                                                                                                            | -64.2%<br>% Chg<br>-83.5%<br>-59.7%<br>-67.1%<br>-67.1%<br>-68.2%<br>-70.6%<br>-70.6%<br>-70.6%<br>-70.6%<br>-60.3%<br>-60.3%<br>-60.2%<br>-66.0%<br>-76.2%<br>-64.9%<br>-63.0%<br>-63.0%<br>-65.3%                                                                                                                                                                                                                                                                                                                                                                                                                                                                                                                                                                                                                                                                                                                                                                                                                                                                                                                                                                                                                                                                                                                                                                                                                                                                                                                                                                                                                                                                                                                                                                                                                                                                                                                                                                                                                                                                                                                             | (71,183,717)<br>Total SF<br>(2,500,698<br>(896,479<br>(1,856,559<br>(1,017,996<br>(1,855,275<br>(8,127,007<br>(1,153,491<br>(1,664,414<br>(1,478,076<br>(41,205,145<br>(2,203,859<br>(47,704,985<br>(1,171,506<br>(1,581,007<br>(2,563,974<br>(6,023,474<br>(1,541,734<br>(12,881,695                                                                                                        |
| 2nd Qtr                       | Office<br>Retail<br>Industrial/Flex<br>Land<br>Multifamily<br><b>1st Qtr Totals</b><br>Office<br>Retail<br>Industrial/Flex<br>Land<br>Multifamily<br><b>2nd Qtr Totals</b><br>Office<br>Retail<br>Industrial/Flex<br>Land<br>Multifamily<br><b>3rd Qtr Totals</b><br>Office                                                                                                                             | 2088<br>#ofSales<br>121<br>191<br>65<br>52<br>69<br>498<br>89<br>164<br>83<br>118<br>98<br>552<br>109<br>179<br>81<br>94<br>89<br>552<br>99                                                                 | \$380,768,496<br>\$17,636,079,059<br>Sales Volume (\$)<br>\$1,678,689,931<br>\$613,781,064<br>\$836,686,533<br>\$437,416,670<br>\$1,487,311,450<br>\$5,053,885,648<br>\$1,223,634,067<br>\$664,134,535<br>\$672,233,899<br>\$652,118,402<br>\$1,683,755,417<br>\$4,895,876,320<br>\$415,914,248<br>\$755,144,458<br>\$905,068,471<br>\$775,911,154<br>\$1,591,152,591<br>\$4,443,190,922<br>\$322,493,540                                                                                                               | 169,139,052<br>Total SF<br>3,655,359<br>1,894,783<br>3,134,083<br>15,406,301<br>2,993,030<br>27,083,556<br>1,918,199<br>2,581,496<br>3,563,083<br>61,145,171<br>4,080,686<br>73,288,635<br>2,123,599<br>2,536,080<br>3,725,586<br>27,828,740<br>3,613,874<br>39,827,879<br>1,802,318                                                                                                                                                                                                                                                                                                                | 1512           # of Sales           84           126           57           64           41           372           73           131           69           77           56           406           77           104           62           54           49           346           96                                                                                                              | \$6,305,419,178<br>Sales Volume (\$)<br>\$276,885,028<br>\$247,605,630<br>\$275,199,645<br>\$214,315,404<br>\$472,450,225<br>\$1,486,455,932<br>\$171,999,210<br>\$285,783,470<br>\$358,741,639<br>\$185,930,012<br>\$669,166,950<br>\$1,671,621,281<br>\$207,296,144<br>\$256,425,184<br>\$214,966,541<br>\$272,404,952<br>\$589,403,231<br>\$1,540,496,052<br>\$225,831,963                                                                                                                                               | 97,955,335<br>Total SF<br>1,154,661<br>998,304<br>1,277,524<br>14,388,305<br>1,137,755<br>18,956,549<br>764,708<br>917,082<br>2,085,007<br>19,940,026<br>1,876,827<br>25,583,650<br>952,093<br>955,073<br>1,161,612<br>21,805,266<br>2,072,140<br>26,946,184<br>1,078,122                                                                                                       | -576<br># of Sales<br>-37<br>-65<br>-8<br>12<br>-28<br>-126<br>-16<br>-33<br>-14<br>-41<br>-41<br>-42<br>-41<br>-42<br>-41<br>-42<br>-75<br>-19<br>-40<br>-40<br>-40<br>-40<br>-206<br>-3                                                                                                                             | -27.6%<br>* Chg<br>-30.6%<br>-34.0%<br>-12.3%<br>23.1%<br>-40.6%<br>-25.3%<br>-25.3%<br>-20.1%<br>-18.0%<br>-20.1%<br>-18.0%<br>-20.1%<br>-24.9%<br>-29.4%<br>-42.9%<br>-29.4%<br>-41.9%<br>-23.5%<br>-42.6%<br>-44.9%<br>-30.%                                                                                                                                                                                                                                                                                                                                                                                                                                                                                                                                                                                                                                                                                                                                                                                                                                                                                                                                                                                                                                                                                                                                                                                                                                                                                                                                                                                                                                                                                                                                                                                                                                                                                                                                                                                                                                                                                                                                                                                                                                                                                                                                                                                                                                                                                                                                                                                                                                                                                      | (\$11,330,659,881)           Sales Volume (\$)           (\$1,401,804,903)           (\$366,175,434)           (\$561,486,888)           (\$223,101,266)           (\$1,014,861,225)           (\$3,567,429,716)           (\$1,051,634,857)           (\$378,351,065)           (\$313,492,260)           (\$466,188,390)           (\$1,014,588,467)           (\$3,224,255,039)           \$ (208,618,104)           \$ (690,101,930)           \$ (503,506,202)           \$ (1,001,749,360)           \$ (2,902,694,870)           \$ (96,661,577)                                                                                                                                                                                                  | -64.2%<br>% Chg<br>-83.5%<br>-59.7%<br>-67.1%<br>-67.1%<br>-68.2%<br>-70.6%<br>-70.6%<br>-70.6%<br>-70.6%<br>-66.3%<br>-60.3%<br>-60.3%<br>-65.2%<br>-66.0%<br>-76.2%<br>-64.9%<br>-63.0%<br>-63.0%                                                                                                                                                                                                                                                                                                                                                                                                                                                                                                                                                                                                                                                                                                                                                                                                                                                                                                                                                                                                                                                                                                                                                                                                                                                                                                                                                                                                                                                                                                                                                                                                                                                                                                                                                                                                                                                                                                                             | (71,183,717)<br>Total SF<br>(2,500,698<br>(896,479<br>(1,856,559<br>(1,017,996<br>(1,855,275<br>(8,127,007<br>(1,153,491<br>(1,664,414<br>(1,478,076<br>(41,205,145<br>(2,203,859<br>(47,704,985<br>(1,171,506<br>(1,581,007<br>(2,563,974<br>(6,023,474<br>(1,541,734<br>(12,881,695<br>(724,196                                                                                            |
| 2nd Qtr<br>Brd Qtr            | Office<br>Retail<br>Industrial/Flex<br>Land<br>Multifamily<br><b>1st Qtr Totals</b><br>Office<br>Retail<br>Industrial/Flex<br>Land<br>Multifamily<br><b>2nd Qtr Totals</b><br>Office<br>Retail<br>Industrial/Flex<br>Land<br>Multifamily<br><b>3rd Qtr Totals</b><br>Office<br>Retail                                                                                                                   | 2088<br>#ofSales<br>121<br>191<br>65<br>52<br>69<br>498<br>89<br>164<br>83<br>118<br>98<br>552<br>109<br>179<br>81<br>94<br>89<br>552<br>99<br>99<br>158                                                    | \$380,768,496<br>\$17,636,079,059<br>Sales Volume (\$)<br>\$1,678,689,931<br>\$613,781,064<br>\$836,686,533<br>\$437,416,670<br>\$1,487,311,450<br>\$5,053,885,648<br>\$1,223,634,067<br>\$664,134,535<br>\$672,233,899<br>\$652,118,402<br>\$1,683,755,417<br>\$4,895,876,320<br>\$415,914,248<br>\$755,144,458<br>\$905,068,471<br>\$775,911,154<br>\$1,591,152,591<br>\$4,443,190,922<br>\$322,493,540<br>\$439,732,342                                                                                              | 169,139,052<br>Total SF<br>3,655,359<br>1,894,783<br>3,134,083<br>15,406,301<br>2,993,030<br>27,083,556<br>1,918,199<br>2,581,496<br>3,563,083<br>61,145,171<br>4,080,686<br>73,288,635<br>2,123,599<br>2,536,080<br>3,725,586<br>27,828,740<br>3,613,874<br>39,827,879<br>1,802,318<br>1,535,388                                                                                                                                                                                                                                                                                                   | 1512           # of Sales           84           126           57           64           41           372           73           131           69           77           56           406           77           104           62           54           49           346           96           115                                                                                                | \$6,305,419,178<br>Sales Volume (\$)<br>\$276,885,028<br>\$247,605,630<br>\$275,199,645<br>\$214,315,404<br>\$472,450,225<br>\$1,486,455,932<br>\$171,999,210<br>\$285,783,470<br>\$358,741,639<br>\$185,930,012<br>\$669,166,950<br>\$1,671,621,281<br>\$207,296,144<br>\$256,425,184<br>\$214,966,541<br>\$272,404,952<br>\$589,403,231<br>\$1,540,496,052<br>\$225,831,963<br>\$241,251,049                                                                                                                              | 97,955,335<br>Total SF<br>1,154,661<br>998,304<br>1,277,524<br>14,388,305<br>1,137,755<br>18,956,549<br>764,708<br>917,082<br>2,085,007<br>19,940,026<br>1,876,827<br>25,583,650<br>952,093<br>955,073<br>1,161,612<br>21,805,266<br>2,072,140<br>26,946,184<br>1,078,122<br>939,679                                                                                            | -576<br># of Sales<br>-37<br>-65<br>-8<br>12<br>-28<br>-126<br>-16<br>-33<br>-14<br>-41<br>-41<br>-42<br>-41<br>-42<br>-42<br>-75<br>-19<br>-40<br>-40<br>-40<br>-40<br>-40<br>-33<br>-43                                                                                                                             | -27.6%<br>* Chg<br>-30.6%<br>-34.0%<br>-12.3%<br>23.1%<br>-40.6%<br>-25.3%<br>-25.3%<br>-20.1%<br>-18.0%<br>-20.1%<br>-16.9%<br>-34.7%<br>-42.9%<br>-29.4%<br>-42.9%<br>-23.5%<br>-42.6%<br>-44.9%<br>-3.0%<br>-3.0%<br>-27.2%                                                                                                                                                                                                                                                                                                                                                                                                                                                                                                                                                                                                                                                                                                                                                                                                                                                                                                                                                                                                                                                                                                                                                                                                                                                                                                                                                                                                                                                                                                                                                                                                                                                                                                                                                                                                                                                                                                                                                                                                                                                                                                                                                                                                                                                                                                                                                                                                                                                                                       | (\$11,330,659,881)           Sales Volume (\$)           (\$1,401,804,903)           (\$366,175,434)           (\$561,486,888)           (\$223,101,266)           (\$1,014,861,225)           (\$3,567,429,716)           (\$1,051,634,857)           (\$378,351,065)           (\$313,492,260)           (\$466,188,390)           (\$1,014,588,467)           (\$3,224,255,039)           \$ (208,618,104)           \$ (690,101,930)           \$ (503,506,202)           \$ (1,001,749,360)           \$ (96,661,577)           \$ (96,661,577)           \$ (198,481,293)                                                                                                                                                                          | -64.2%<br>* Chg<br>-83.5%<br>-59.7%<br>-67.1%<br>-51.0%<br>-68.2%<br>-70.6%<br>-70.6%<br>-70.6%<br>-66.3%<br>-60.3%<br>-65.9%<br>-66.0%<br>-76.2%<br>-64.9%<br>-63.0%<br>-63.0%<br>-30.0%<br>-45.1%                                                                                                                                                                                                                                                                                                                                                                                                                                                                                                                                                                                                                                                                                                                                                                                                                                                                                                                                                                                                                                                                                                                                                                                                                                                                                                                                                                                                                                                                                                                                                                                                                                                                                                                                                                                                                                                                                                                             | (71,183,71)<br>Total SF<br>(2,500,698<br>(896,479<br>(1,856,559<br>(1,017,996<br>(1,855,279<br>(1,153,492<br>(1,153,492<br>(1,1664,414<br>(1,478,076<br>(41,205,149<br>(2,203,859<br>(47,704,989<br>(1,171,506<br>(1,581,007<br>(2,563,974<br>(6,023,474<br>(1,541,734<br>(12,881,699<br>(724,196<br>(595,709                                                                                |
| 2nd Qtr<br>Brd Qtr            | Office<br>Retail<br>Industrial/Flex<br>Land<br>Multifamily<br><b>1st Qtr Totals</b><br>Office<br>Retail<br>Industrial/Flex<br>Land<br>Multifamily<br><b>2nd Qtr Totals</b><br>Office<br>Retail<br>Industrial/Flex<br>Land<br>Multifamily<br><b>3rd Qtr Totals</b><br>Office                                                                                                                             | 2088<br>#ofSales<br>121<br>191<br>65<br>52<br>69<br>498<br>89<br>164<br>83<br>118<br>98<br>552<br>109<br>179<br>81<br>94<br>89<br>552<br>99                                                                 | \$380,768,496<br>\$17,636,079,059<br>Sales Volume (\$)<br>\$1,678,689,931<br>\$613,781,064<br>\$836,686,533<br>\$437,416,670<br>\$1,487,311,450<br>\$5,053,885,648<br>\$1,223,634,067<br>\$664,134,535<br>\$672,233,899<br>\$652,118,402<br>\$1,683,755,417<br>\$4,895,876,320<br>\$415,914,248<br>\$755,144,458<br>\$905,068,471<br>\$775,911,154<br>\$1,591,152,591<br>\$4,443,190,922<br>\$322,493,540                                                                                                               | 169,139,052<br>Total SF<br>3,655,359<br>1,894,783<br>3,134,083<br>15,406,301<br>2,993,030<br>27,083,556<br>1,918,199<br>2,581,496<br>3,563,083<br>61,145,171<br>4,080,686<br>73,288,635<br>2,123,599<br>2,536,080<br>3,725,586<br>27,828,740<br>3,613,874<br>39,827,879<br>1,802,318                                                                                                                                                                                                                                                                                                                | 1512           # of Sales           84           126           57           64           41           372           73           131           69           77           56           406           77           104           62           54           49           346           96                                                                                                              | \$6,305,419,178<br>Sales Volume (\$)<br>\$276,885,028<br>\$247,605,630<br>\$275,199,645<br>\$214,315,404<br>\$472,450,225<br>\$1,486,455,932<br>\$171,999,210<br>\$285,783,470<br>\$358,741,639<br>\$185,930,012<br>\$669,166,950<br>\$1,671,621,281<br>\$207,296,144<br>\$256,425,184<br>\$214,966,541<br>\$272,404,952<br>\$589,403,231<br>\$1,540,496,052<br>\$225,831,963                                                                                                                                               | 97,955,335<br>Total SF<br>1,154,661<br>998,304<br>1,277,524<br>14,388,305<br>1,137,755<br>18,956,549<br>764,708<br>917,082<br>2,085,007<br>19,940,026<br>1,876,827<br>25,583,650<br>952,093<br>955,073<br>1,161,612<br>21,805,266<br>2,072,140<br>26,946,184<br>1,078,122                                                                                                       | -576<br># of Sales<br>-37<br>-65<br>-8<br>12<br>-28<br>-126<br>-16<br>-33<br>-14<br>-41<br>-41<br>-42<br>-41<br>-42<br>-41<br>-42<br>-75<br>-19<br>-40<br>-40<br>-40<br>-40<br>-206<br>-3                                                                                                                             | -27.6%<br>* Chg<br>-30.6%<br>-34.0%<br>-12.3%<br>23.1%<br>-40.6%<br>-25.3%<br>-25.3%<br>-20.1%<br>-18.0%<br>-20.1%<br>-18.0%<br>-20.1%<br>-24.9%<br>-29.4%<br>-42.9%<br>-29.4%<br>-41.9%<br>-23.5%<br>-42.6%<br>-44.9%<br>-30.%                                                                                                                                                                                                                                                                                                                                                                                                                                                                                                                                                                                                                                                                                                                                                                                                                                                                                                                                                                                                                                                                                                                                                                                                                                                                                                                                                                                                                                                                                                                                                                                                                                                                                                                                                                                                                                                                                                                                                                                                                                                                                                                                                                                                                                                                                                                                                                                                                                                                                      | (\$11,330,659,881)           Sales Volume (\$)           (\$1,401,804,903)           (\$366,175,434)           (\$561,486,888)           (\$223,101,266)           (\$1,014,861,225)           (\$3,567,429,716)           (\$1,051,634,857)           (\$378,351,065)           (\$313,492,260)           (\$466,188,390)           (\$1,014,588,467)           (\$3,224,255,039)           \$ (208,618,104)           \$ (690,101,930)           \$ (503,506,202)           \$ (1,001,749,360)           \$ (96,661,577)           \$ (96,661,577)           \$ (198,481,293)                                                                                                                                                                          | -64.2%<br>% Chg<br>-83.5%<br>-59.7%<br>-67.1%<br>-67.1%<br>-68.2%<br>-70.6%<br>-70.6%<br>-70.6%<br>-70.6%<br>-66.3%<br>-60.3%<br>-60.3%<br>-65.2%<br>-66.0%<br>-76.2%<br>-64.9%<br>-63.0%<br>-63.0%                                                                                                                                                                                                                                                                                                                                                                                                                                                                                                                                                                                                                                                                                                                                                                                                                                                                                                                                                                                                                                                                                                                                                                                                                                                                                                                                                                                                                                                                                                                                                                                                                                                                                                                                                                                                                                                                                                                             | (71,183,71<br>Total SF<br>(2,500,693<br>(896,47)<br>(1,856,555<br>(1,017,99)<br>(1,855,27)<br>(8,127,00<br>(1,153,49)<br>(1,664,414<br>(1,478,07)<br>(41,205,14)<br>(2,203,855<br>(47,704,983<br>(1,171,500<br>(1,581,00)<br>(2,563,97)<br>(6,023,47)<br>(1,541,733<br>(12,881,69)<br>(724,19)<br>(595,70)<br>(3,063,133)                                                                    |
| 2nd Qtr<br>3rd Qtr            | Office<br>Retail<br>Industrial/Flex<br>Land<br>Multifamily<br><b>1st Qtr Totals</b><br>Office<br>Retail<br>Industrial/Flex<br>Land<br>Multifamily<br><b>2nd Qtr Totals</b><br>Office<br>Retail<br>Industrial/Flex<br>Land<br>Multifamily<br><b>3rd Qtr Totals</b><br>Office<br>Retail<br>Industrial/Flex                                                                                                | 2088<br>#ofSales<br>121<br>191<br>65<br>52<br>69<br>498<br>89<br>164<br>83<br>118<br>98<br>552<br>109<br>179<br>81<br>94<br>89<br>552<br>99<br>99<br>158<br>89                                              | \$380,768,496<br>\$17,636,079,059<br>Sales Volume (\$)<br>\$1,678,689,931<br>\$613,781,064<br>\$836,686,533<br>\$437,416,670<br>\$1,487,311,450<br>\$5,053,885,648<br>\$1,223,634,067<br>\$664,134,535<br>\$672,233,899<br>\$652,118,402<br>\$1,683,755,417<br>\$4,895,876,320<br>\$415,914,248<br>\$755,144,458<br>\$905,068,471<br>\$775,911,154<br>\$1,591,152,591<br>\$4,443,190,922<br>\$322,493,540<br>\$439,732,342<br>\$886,163,631                                                                             | 169,139,052<br>Total SF<br>3,655,359<br>1,894,783<br>3,134,083<br>15,406,301<br>2,993,030<br>27,083,556<br>1,918,199<br>2,581,496<br>3,563,083<br>61,145,171<br>4,080,686<br>73,288,635<br>2,123,599<br>2,536,080<br>3,725,586<br>27,828,740<br>3,613,874<br>39,827,879<br>1,802,318<br>1,535,388<br>3,936,708                                                                                                                                                                                                                                                                                      | 1512           # of Sales           84           126           57           64           41           372           73           131           69           77           56           406           77           104           62           54           49           346           96           115           49                                                                                   | \$6,305,419,178<br>Sales Volume (\$)<br>\$276,885,028<br>\$247,605,630<br>\$275,199,645<br>\$214,315,404<br>\$472,450,225<br>\$1,486,455,932<br>\$171,999,210<br>\$285,783,470<br>\$358,741,639<br>\$185,930,012<br>\$669,166,950<br>\$1,671,621,281<br>\$207,296,144<br>\$256,425,184<br>\$214,966,541<br>\$272,404,952<br>\$589,403,231<br>\$1,540,496,052<br>\$225,831,963<br>\$241,251,049<br>\$165,277,932                                                                                                             | 97,955,335<br>Total SF<br>1,154,661<br>998,304<br>1,277,524<br>14,388,305<br>1,137,755<br>18,956,549<br>764,708<br>917,082<br>2,085,007<br>19,940,026<br>1,876,827<br>25,583,650<br>952,093<br>955,073<br>1,161,612<br>21,805,266<br>2,072,140<br>26,946,184<br>1,078,122<br>939,679<br>873,575                                                                                 | -576<br># of Sales<br>-37<br>-65<br>-8<br>12<br>-28<br>-126<br>-16<br>-33<br>-14<br>-41<br>-41<br>-42<br>-41<br>-42<br>-41<br>-42<br>-32<br>-75<br>-19<br>-40<br>-40<br>-40<br>-40<br>-40<br>-33<br>-43<br>-43<br>-40                                                                                                 | -27.6%<br>* Chg<br>-30.6%<br>-34.0%<br>-12.3%<br>23.1%<br>-40.6%<br>-25.3%<br>-25.3%<br>-20.1%<br>-18.0%<br>-20.1%<br>-18.0%<br>-20.1%<br>-42.9%<br>-24.9%<br>-29.4%<br>-41.9%<br>-23.5%<br>-42.6%<br>-44.9%<br>-3.0%<br>-27.2%<br>-44.9%                                                                                                                                                                                                                                                                                                                                                                                                                                                                                                                                                                                                                                                                                                                                                                                                                                                                                                                                                                                                                                                                                                                                                                                                                                                                                                                                                                                                                                                                                                                                                                                                                                                                                                                                                                                                                                                                                                                                                                                                                                                                                                                                                                                                                                                                                                                                                                                                                                                                            | (\$11,330,659,881)           Sales Volume (\$)           (\$1,401,804,903)           (\$366,175,434)           (\$561,486,888)           (\$223,101,266)           (\$1,014,861,225)           (\$3,567,429,716)           (\$1,051,634,857)           (\$378,351,065)           (\$313,492,260)           (\$466,188,390)           (\$1,014,588,467)           (\$3,224,255,039)           \$ (208,618,104)           \$ (690,101,930)           \$ (503,506,202)           \$ (1,001,749,360)           \$ (96,661,577)           \$ (198,481,293)           \$ (720,885,699)                                                                                                                                                                         | -64.2%<br>* Chg<br>-83.5%<br>-59.7%<br>-67.1%<br>-51.0%<br>-68.2%<br>-70.6%<br>-70.6%<br>-70.6%<br>-70.6%<br>-60.3%<br>-60.3%<br>-60.3%<br>-65.9%<br>-66.0%<br>-76.2%<br>-64.9%<br>-63.0%<br>-63.0%<br>-45.1%<br>-81.3%                                                                                                                                                                                                                                                                                                                                                                                                                                                                                                                                                                                                                                                                                                                                                                                                                                                                                                                                                                                                                                                                                                                                                                                                                                                                                                                                                                                                                                                                                                                                                                                                                                                                                                                                                                                                                                                                                                         | (71,183,71)<br>Total SF<br>(2,500,698<br>(896,479<br>(1,856,559<br>(1,017,996<br>(1,855,279<br>(1,153,492<br>(1,153,492<br>(1,1664,414<br>(1,478,076<br>(41,205,149<br>(2,203,859<br>(47,704,989<br>(1,171,506<br>(1,581,007<br>(2,563,974<br>(6,023,474<br>(1,541,734<br>(12,881,699<br>(724,196<br>(595,709<br>(3,063,133<br>1,656,154                                                     |
| 2nd Qtr<br>3rd Qtr            | Office<br>Retail<br>Industrial/Flex<br>Land<br>Multifamily<br><b>1st Qtr Totals</b><br>Office<br>Retail<br>Industrial/Flex<br>Land<br>Multifamily<br><b>2nd Qtr Totals</b><br>Office<br>Retail<br>Industrial/Flex<br>Land<br>Multifamily<br><b>3rd Qtr Totals</b><br>Office<br>Retail<br>Industrial/Flex<br>Land                                                                                        | 2088<br>#ofSales<br>121<br>191<br>65<br>52<br>69<br>498<br>89<br>164<br>83<br>118<br>98<br>552<br>109<br>179<br>81<br>94<br>89<br>552<br>99<br>158<br>89<br>80                                              | \$380,768,496<br>\$17,636,079,059<br>Sales Volume (\$)<br>\$1,678,689,931<br>\$613,781,064<br>\$836,686,533<br>\$437,416,670<br>\$1,487,311,450<br>\$1,223,634,067<br>\$664,134,535<br>\$672,233,899<br>\$652,118,402<br>\$1,683,755,417<br>\$4,895,876,320<br>\$415,914,248<br>\$755,144,458<br>\$905,068,471<br>\$775,911,154<br>\$1,591,152,591<br>\$4,443,190,922<br>\$322,493,540<br>\$439,732,342<br>\$886,163,631<br>\$366,040,848                                                                               | 169,139,052                                                                                                                                                                                                                                                                                                                                                                                                                                                                                                                                                                                         | 1512           # of Sales           84           126           57           64           41           372           73           131           69           77           56           406           77           104           62           54           49           346           96           115           49           73                                                                      | \$6,305,419,178<br>Sales Volume (\$)<br>\$276,885,028<br>\$247,605,630<br>\$275,199,645<br>\$214,315,404<br>\$472,450,225<br>\$1,486,455,932<br>\$171,999,210<br>\$285,783,470<br>\$358,741,639<br>\$185,930,012<br>\$669,166,950<br>\$1,671,621,281<br>\$207,296,144<br>\$256,425,184<br>\$214,966,541<br>\$272,404,952<br>\$589,403,231<br>\$1,540,496,052<br>\$225,831,963<br>\$241,251,049<br>\$165,277,932<br>\$215,806,681                                                                                            | 97,955,335<br>Total SF<br>1,154,661<br>998,304<br>1,277,524<br>14,388,305<br>1,137,755<br>18,956,549<br>764,708<br>917,082<br>2,085,007<br>19,940,026<br>1,876,827<br>25,583,650<br>952,093<br>955,073<br>1,161,612<br>21,805,266<br>2,072,140<br>26,946,184<br>1,078,122<br>939,679<br>873,575<br>20,908,802                                                                   | -576<br># of Sales<br>-37<br>-65<br>-8<br>12<br>-28<br>-126<br>-16<br>-33<br>-14<br>-41<br>-41<br>-42<br>-41<br>-42<br>-41<br>-42<br>-32<br>-75<br>-19<br>-40<br>-40<br>-40<br>-40<br>-40<br>-40<br>-33<br>-43<br>-43<br>-40<br>-7                                                                                    | -27.6%<br>* Chg<br>-30.6%<br>-34.0%<br>-12.3%<br>23.1%<br>-40.6%<br>-25.3%<br>-25.3%<br>-20.1%<br>-18.0%<br>-20.1%<br>-16.9%<br>-34.7%<br>-42.9%<br>-29.4%<br>-42.9%<br>-29.4%<br>-41.9%<br>-23.5%<br>-42.6%<br>-44.9%<br>-3.0%<br>-27.2%<br>-44.9%<br>-8.8%                                                                                                                                                                                                                                                                                                                                                                                                                                                                                                                                                                                                                                                                                                                                                                                                                                                                                                                                                                                                                                                                                                                                                                                                                                                                                                                                                                                                                                                                                                                                                                                                                                                                                                                                                                                                                                                                                                                                                                                                                                                                                                                                                                                                                                                                                                                                                                                                                                                         | (\$11,330,659,881)           Sales Volume (\$)           (\$1,401,804,903)           (\$366,175,434)           (\$561,486,888)           (\$223,101,266)           (\$1,014,861,225)           (\$3,567,429,716)           (\$1,051,634,857)           (\$378,351,065)           (\$313,492,260)           (\$466,188,390)           (\$1,014,588,467)           (\$3,224,255,039)           \$ (208,618,104)           \$ (498,719,274)           \$ (690,101,930)           \$ (503,506,202)           \$ (1,001,749,360)           \$ (96,661,577)           \$ (198,481,293)           \$ (720,885,699)           \$ (150,234,167)                                                                                                                   | -64.2%<br>* Chg<br>-83.5%<br>-59.7%<br>-67.1%<br>-67.1%<br>-68.2%<br>-70.6%<br>-70.6%<br>-70.6%<br>-70.6%<br>-66.0%<br>-71.5%<br>-60.3%<br>-65.9%<br>-66.0%<br>-76.2%<br>-64.9%<br>-63.0%<br>-63.0%<br>-45.1%<br>-81.3%<br>-41.0%                                                                                                                                                                                                                                                                                                                                                                                                                                                                                                                                                                                                                                                                                                                                                                                                                                                                                                                                                                                                                                                                                                                                                                                                                                                                                                                                                                                                                                                                                                                                                                                                                                                                                                                                                                                                                                                                                               | (71,183,713)<br>Total SF<br>(2,500,698<br>(896,479<br>(1,856,559<br>(1,017,996<br>(1,855,275<br>(1,017,996<br>(1,153,491<br>(1,164,414<br>(1,478,076<br>(41,205,145<br>(2,203,859<br>(47,704,985<br>(1,171,506<br>(1,581,007<br>(2,563,974<br>(6,023,474<br>(1,541,734<br>(12,881,699<br>(724,196<br>(595,709<br>(3,063,133<br>1,656,154<br>256,854                                          |
| 2nd Qtr<br>3rd Qtr            | Office<br>Retail<br>Industrial/Flex<br>Land<br>Multifamily<br><b>1st Qtr Totals</b><br>Office<br>Retail<br>Industrial/Flex<br>Land<br>Multifamily<br><b>2nd Qtr Totals</b><br>Office<br>Retail<br>Industrial/Flex<br>Land<br>Multifamily<br><b>3rd Qtr Totals</b><br>Office<br>Retail<br>Industrial/Flex<br>Land<br>Multifamily                                                                         | 2088<br>#ofSales<br>121<br>191<br>65<br>52<br>69<br>498<br>89<br>164<br>83<br>118<br>98<br>552<br>109<br>179<br>81<br>94<br>89<br>552<br>99<br>158<br>89<br>80<br>60                                        | \$380,768,496<br>\$17,636,079,059<br>Sales Volume (\$)<br>\$1,678,689,931<br>\$613,781,064<br>\$836,686,533<br>\$437,416,670<br>\$1,487,311,450<br>\$5,053,885,648<br>\$1,223,634,067<br>\$664,134,535<br>\$672,233,899<br>\$652,118,402<br>\$1,683,755,417<br>\$4,895,876,320<br>\$415,914,248<br>\$755,144,458<br>\$905,068,471<br>\$775,911,154<br>\$1,591,152,591<br>\$4,443,190,922<br>\$322,493,540<br>\$439,732,342<br>\$886,163,631<br>\$366,040,848<br>\$1,228,695,808                                         | 169,139,052<br>Total SF<br>3,655,359<br>1,894,783<br>3,134,083<br>15,406,301<br>2,993,030<br>27,083,556<br>1,918,199<br>2,581,496<br>3,563,083<br>61,145,171<br>4,080,686<br>73,288,635<br>2,123,599<br>2,536,080<br>3,725,586<br>27,828,740<br>3,613,874<br>39,827,879<br>1,802,318<br>1,535,388<br>3,936,708<br>19,252,648<br>2,411,920                                                                                                                                                                                                                                                           | 1512           # of Sales           84           126           57           64           41           372           73           131           69           77           56           406           77           104           62           54           49           346           96           115           49           73           55                                                         | \$6,305,419,178<br>Sales Volume (\$)<br>\$276,885,028<br>\$247,605,630<br>\$275,199,645<br>\$214,315,404<br>\$472,450,225<br>\$1,486,455,932<br>\$171,999,210<br>\$285,783,470<br>\$358,741,639<br>\$185,930,012<br>\$669,166,950<br>\$1,671,621,281<br>\$207,296,144<br>\$256,425,184<br>\$214,966,541<br>\$272,404,952<br>\$589,403,231<br>\$1,540,496,052<br>\$225,831,963<br>\$241,251,049<br>\$165,277,932<br>\$215,806,681<br>\$758,678,288                                                                           | 97,955,335<br>Total SF<br>1,154,661<br>998,304<br>1,277,524<br>14,388,305<br>1,137,755<br>18,956,549<br>764,708<br>917,082<br>2,085,007<br>19,940,026<br>1,876,827<br>25,583,650<br>952,093<br>955,073<br>1,161,612<br>21,805,266<br>2,072,140<br>26,946,184<br>1,078,122<br>939,679<br>873,575<br>20,908,802<br>2,668,774                                                      | -576<br># of Sales<br>-37<br>-65<br>-8<br>12<br>-28<br>-126<br>-16<br>-33<br>-14<br>-41<br>-41<br>-42<br>-41<br>-42<br>-42<br>-146<br>-32<br>-75<br>-19<br>-40<br>-40<br>-40<br>-40<br>-40<br>-40<br>-40<br>-40<br>-40<br>-40                                                                                         | -27.6%<br>* Chg<br>-30.6%<br>-34.0%<br>-12.3%<br>23.1%<br>-40.6%<br>-25.3%<br>-25.3%<br>-20.1%<br>-18.0%<br>-20.1%<br>-18.0%<br>-20.1%<br>-34.7%<br>-42.9%<br>-34.7%<br>-29.4%<br>-42.9%<br>-29.4%<br>-41.9%<br>-23.5%<br>-42.6%<br>-44.9%<br>-3.0%<br>-27.2%<br>-44.9%<br>-3.0%<br>-27.2%<br>-44.9%<br>-8.8%<br>-8.3%<br>-20.2%<br>-21.1%                                                                                                                                                                                                                                                                                                                                                                                                                                                                                                                                                                                                                                                                                                                                                                                                                                                                                                                                                                                                                                                                                                                                                                                                                                                                                                                                                                                                                                                                                                                                                                                                                                                                                                                                                                                                                                                                                                                                                                                                                                                                                                                                                                                                                                                                                                                                                                           | (\$11,330,659,881)           Sales Volume (\$)           (\$1,401,804,903)           (\$366,175,434)           (\$561,486,888)           (\$223,101,266)           (\$1,014,861,225)           (\$3,567,429,716)           (\$1,051,634,857)           (\$378,351,065)           (\$313,492,260)           (\$466,188,390)           (\$1,014,588,467)           (\$3,224,255,039)           \$ (208,618,104)           \$ (690,101,930)           \$ (503,506,202)           \$ (1,001,749,360)           \$ (96,661,577)           \$ (198,481,293)           \$ (720,885,699)           \$ (150,234,167)           \$ (470,017,520)                                                                                                                   | -64.2%<br>* Chg<br>-83.5%<br>-59.7%<br>-67.1%<br>-68.2%<br>-70.6%<br>-70.6%<br>-70.6%<br>-70.6%<br>-70.6%<br>-66.0%<br>-71.5%<br>-60.3%<br>-65.9%<br>-66.0%<br>-76.2%<br>-64.9%<br>-63.0%<br>-63.0%<br>-45.1%<br>-81.3%<br>-41.0%<br>-38.3%                                                                                                                                                                                                                                                                                                                                                                                                                                                                                                                                                                                                                                                                                                                                                                                                                                                                                                                                                                                                                                                                                                                                                                                                                                                                                                                                                                                                                                                                                                                                                                                                                                                                                                                                                                                                                                                                                     | (71,183,713)<br>Total SF<br>(2,500,698<br>(896,479<br>(1,856,559<br>(1,017,996<br>(1,855,275<br>(1,017,996<br>(1,153,491<br>(1,164,414<br>(1,478,076<br>(41,205,145<br>(2,203,859<br>(47,704,985<br>(1,171,506<br>(1,581,007<br>(2,563,974<br>(6,023,474<br>(1,541,734<br>(12,881,699<br>(724,196<br>(595,709<br>(3,063,133<br>1,656,154<br>256,854<br>(2,470,030                            |
| 2nd Qtr<br>3rd Qtr<br>4th Qtr | Office<br>Retail<br>Industrial/Flex<br>Land<br>Multifamily<br><b>1st Qtr Totals</b><br>Office<br>Retail<br>Industrial/Flex<br>Land<br>Multifamily<br><b>2nd Qtr Totals</b><br>Office<br>Retail<br>Industrial/Flex<br>Land<br>Multifamily<br><b>3rd Qtr Totals</b><br>Office<br>Retail<br>Industrial/Flex<br>Land<br>Multifamily<br><b>4th Qtr Totals</b><br>Office<br>Retail<br>Industrial/Flex<br>Land | 2088<br>#ofSales<br>121<br>191<br>65<br>52<br>69<br>498<br>89<br>164<br>83<br>118<br>98<br>552<br>109<br>179<br>81<br>94<br>89<br>552<br>99<br>158<br>89<br>99<br>158<br>89<br>80<br>60<br>60<br>486<br>418 | \$380,768,496<br>\$17,636,079,059<br>Sales Volume (\$)<br>\$1,678,689,931<br>\$613,781,064<br>\$836,686,533<br>\$437,416,670<br>\$1,487,311,450<br>\$5,053,885,648<br>\$1,223,634,067<br>\$664,134,535<br>\$672,233,899<br>\$652,118,402<br>\$1,683,755,417<br>\$4,895,876,320<br>\$415,914,248<br>\$905,068,471<br>\$775,911,154<br>\$1,591,152,591<br>\$4,443,190,922<br>\$322,493,540<br>\$439,732,342<br>\$886,163,631<br>\$366,040,848<br>\$1,228,695,808<br>\$3,243,126,169<br>\$3,640,731,786<br>\$2,472,792,399 | 169,139,052           Total SF           3,655,359           1,894,783           3,134,083           15,406,301           2,993,030           27,083,556           1,918,199           2,581,496           3,563,083           61,145,171           4,080,686           73,288,635           2,123,599           2,536,080           3,725,586           27,828,740           3,613,874           39,827,879           1,802,318           1,535,388           3,936,708           19,252,648           2,411,920           28,938,982           9,499,475           8,547,747                      | 1512           # of Sales           84           126           57           64           41           372           73           131           69           77           56           406           77           104           62           54           49           346           96           115           49           73           55           388           330           476               | \$6,305,419,178<br>Sales Volume (\$)<br>\$276,885,028<br>\$247,605,630<br>\$275,199,645<br>\$214,315,404<br>\$472,450,225<br>\$1,486,455,932<br>\$171,999,210<br>\$285,783,470<br>\$358,741,639<br>\$185,930,012<br>\$669,166,950<br>\$1,671,621,281<br>\$207,296,144<br>\$256,425,184<br>\$214,966,541<br>\$272,404,952<br>\$589,403,231<br>\$1,540,496,052<br>\$225,831,963<br>\$241,251,049<br>\$165,277,932<br>\$215,806,681<br>\$758,678,288<br>\$1,606,845,913<br>\$882,012,345<br>\$1,031,065,333                    | 97,955,335<br>Total SF<br>1,154,661<br>998,304<br>1,277,524<br>14,388,305<br>1,137,755<br>18,956,549<br>764,708<br>917,082<br>2,085,007<br>19,940,026<br>1,876,827<br>25,583,650<br>952,093<br>955,073<br>1,161,612<br>21,805,266<br>2,072,140<br>26,946,184<br>1,078,122<br>939,679<br>873,575<br>20,908,802<br>2,668,774<br>26,468,952<br>3,949,584<br>3,810,138              | -576<br># of Sales<br>-37<br>-65<br>-8<br>12<br>-28<br>-126<br>-16<br>-33<br>-14<br>-41<br>-41<br>-42<br>-42<br>-40<br>-32<br>-75<br>-19<br>-40<br>-40<br>-40<br>-40<br>-40<br>-40<br>-40<br>-40<br>-40<br>-40                                                                                                        | -27.6%<br>* Chg<br>-30.6%<br>-34.0%<br>-12.3%<br>23.1%<br>-40.6%<br>-25.3%<br>-25.3%<br>-20.1%<br>-18.0%<br>-20.1%<br>-16.9%<br>-34.7%<br>-42.9%<br>-29.4%<br>-42.9%<br>-29.4%<br>-41.9%<br>-23.5%<br>-42.6%<br>-44.9%<br>-3.0%<br>-27.2%<br>-44.9%<br>-3.0%<br>-27.2%<br>-44.9%<br>-8.8%<br>-8.3%<br>-20.2%<br>-21.1%<br>-31.2%                                                                                                                                                                                                                                                                                                                                                                                                                                                                                                                                                                                                                                                                                                                                                                                                                                                                                                                                                                                                                                                                                                                                                                                                                                                                                                                                                                                                                                                                                                                                                                                                                                                                                                                                                                                                                                                                                                                                                                                                                                                                                                                                                                                                                                                                                                                                                                                     | (\$11,330,659,881)           Sales Volume (\$)           (\$1,401,804,903)           (\$366,175,434)           (\$561,486,888)           (\$223,101,266)           (\$1,014,861,225)           (\$3,567,429,716)           (\$1,051,634,857)           (\$378,351,065)           (\$313,492,260)           (\$466,188,390)           (\$1,014,588,467)           (\$3,224,255,039)           \$ (208,618,104)           \$ (90,101,930)           \$ (503,506,202)           \$ (1,001,749,360)           \$ (96,661,577)           \$ (96,661,577)           \$ (150,234,167)           \$ (150,234,167)           \$ (2,758,719,441)           \$ (2,758,719,441)           \$ (1,441,727,066)                                                         | -64.2%<br>* Chg -83.5% -59.7% -67.1% -51.0% -68.2% -71.6% -70.6% -71.5% -60.3% -66.0% -71.5% -60.3% -66.0% -76.2% -64.9% -63.0% -64.9% -63.0% -64.9% -63.0% -76.2% -64.9% -63.0% -76.2% -64.9% -63.0% -75.8% -58.3% -58.3% -58.3% -58.3% -58.3% -58.3% -58.3% -58.3% -58.3% -58.3% -58.3% -58.3% -58.3% -58.3% -58.3% -58.3% -58.3% -58.3% -58.3% -58.3% -58.3% -58.3% -58.3% -58.3% -58.3% -58.3% -58.3% -58.3% -58.3% -58.3% -58.3% -58.3% -58.3% -58.3% -58.3% -58.3% -58.3% -58.3% -58.3% -58.3% -58.3% -58.3% -58.3% -58.3% -58.3% -58.3% -58.3% -58.3% -58.3% -58.3% -58.3% -58.3% -58.3% -58.3% -58.3% -58.3% -58.3% -58.3% -58.3% -58.3% -58.3% -58.3% -58.3% -58.3% -58.3% -58.3% -58.3% -58.3% -58.3% -58.3% -58.3% -58.3% -58.3% -58.3% -58.3% -58.3% -58.3% -58.3% -58.3% -58.3% -58.3% -58.3% -58.3% -58.3% -58.3% -58.3% -58.3% -58.3% -58.3% -58.3% -58.3% -58.3% -58.3% -58.3% -58.3% -58.3% -58.3% -58.3% -58.3% -58.3% -58.3% -58.3% -58.3% -58.3% -58.3% -58.3% -58.3% -58.3% -58.3% -58.3% -58.3% -58.3% -58.3% -58.3% -58.3% -58.3% -58.3% -58.3% -58.3% -58.3% -58.3% -58.3% -58.3% -58.3% -58.3% -58.3% -58.3% -58.3% -58.3% -58.3% -58.3% -58.3% -58.3% -58.3% -58.3% -58.3% -58.3% -58.3% -58.3% -58.3% -58.3% -58.3% -58.3% -58.3% -58.3% -58.3% -58.3% -58.3% -58.3% -58.3% -58.3% -58.3% -58.3% -58.3% -58.3% -58.3% -58.3% -58.3% -58.3% -58.3% -58.3% -58.3% -58.3% -58.3% -58.3% -58.3% -58.3% -58.3% -58.3% -58.3% -58.3% -58.3% -58.3% -58.3% -58.3% -58.3% -58.3% -58.3% -58.3% -58.3% -58.3% -58.3% -58.3% -58.3% -58.3% -58.3% -58.3% -58.3% -58.3% -58.3% -58.3% -58.3% -58.3% -58.3% -58.3% -58.3% -58.3% -58.3% -58.3% -58.3% -58.3% -58.3% -58.3% -58.3% -58.3% -58.3% -58.3% -58.3% -58.3% -58.3% -58.3% -58.3% -58.3% -58.3% -58.3% -58.3% -58.3% -58.3% -58.3% -58.3% -58.3% -58.3% -58.3% -58.3% -58.3% -58.3% -58.3% -58.3% -58.3% -58.3% -58.3% -58.3% -58.3% -58.3% -58.3% -58.3% -58.3% -58.3% -58.3% -58.3% -58.3% -58.3% -58.3% -58.3% -58.3% -58.3% -58.3% -58.3% -58.3% -58.3% -58.3% -58.3% -58.3% -58.3% -58.5% -58.3% -58.3% -58.3% -58.3% -58.3% -58.3% -58.3% -58.3% - | (71,183,717<br>Total SF<br>(2,500,698<br>(896,479<br>(1,856,559<br>(1,017,996<br>(1,855,275<br>(1,017,996<br>(1,153,491<br>(1,664,414<br>(1,478,076<br>(41,205,145<br>(2,203,859<br>(47,704,985<br>(1,171,506<br>(1,581,007<br>(2,563,974<br>(6,023,474<br>(1,541,734<br>(12,881,695<br>(724,196<br>(595,709<br>(3,063,133<br>1,656,154<br>256,854<br>(2,470,030<br>(5,549,891<br>(4,737,609 |
| 2nd Qtr<br>3rd Qtr            | Office<br>Retail<br>Industrial/Flex<br>Land<br>Multifamily<br><b>1st Qtr Totals</b><br>Office<br>Retail<br>Industrial/Flex<br>Land<br>Multifamily<br><b>2nd Qtr Totals</b><br>Office<br>Retail<br>Industrial/Flex<br>Land<br>Multifamily<br><b>3rd Qtr Totals</b><br>Office<br>Retail<br>Industrial/Flex<br>Land<br>Multifamily<br><b>4th Qtr Totals</b><br>Office<br>Retail<br>Industrial/Flex         | 2088<br>#ofSales<br>121<br>191<br>65<br>52<br>69<br>498<br>89<br>164<br>83<br>118<br>98<br>552<br>109<br>179<br>81<br>94<br>89<br>552<br>99<br>158<br>89<br>80<br>60<br>60<br>486<br>418<br>692<br>318      | \$380,768,496<br>\$17,636,079,059<br>\$1,678,689,931<br>\$1,678,689,931<br>\$613,781,064<br>\$836,686,533<br>\$437,416,670<br>\$1,487,311,450<br>\$1,223,634,067<br>\$664,134,535<br>\$672,233,899<br>\$652,118,402<br>\$1,683,755,417<br>\$4,895,876,320<br>\$415,914,248<br>\$905,068,471<br>\$775,911,154<br>\$1,591,152,591<br>\$4,443,190,922<br>\$322,493,540<br>\$439,732,342<br>\$886,163,631<br>\$366,040,848<br>\$1,228,695,808<br>\$3,243,126,169<br>\$3,640,731,786<br>\$2,472,792,399<br>\$3,300,152,534   | 169,139,052           Total SF           3,655,359           1,894,783           3,134,083           15,406,301           2,993,030           27,083,556           1,918,199           2,581,496           3,563,083           61,145,171           4,080,686           73,288,635           2,123,599           2,536,080           3,725,586           27,828,740           3,613,874           39,827,879           1,802,318           1,535,388           3,936,708           19,252,648           2,411,920           28,938,982           9,499,475           8,547,747           14,359,460 | 1512           # of Sales           84           126           57           64           41           372           73           131           69           77           56           406           77           104           62           54           49           346           96           115           49           73           55           388           330           476           237 | \$6,305,419,178<br>Sales Volume (\$)<br>\$276,885,028<br>\$247,605,630<br>\$275,199,645<br>\$214,315,404<br>\$472,450,225<br>\$1,486,455,932<br>\$171,999,210<br>\$285,783,470<br>\$358,741,639<br>\$185,930,012<br>\$669,166,950<br>\$1,671,621,281<br>\$207,296,144<br>\$256,425,184<br>\$214,966,541<br>\$272,404,952<br>\$589,403,231<br>\$1,540,496,052<br>\$225,831,963<br>\$241,251,049<br>\$165,277,932<br>\$215,806,681<br>\$758,678,288<br>\$1,606,845,913<br>\$882,012,345<br>\$1,031,065,333<br>\$1,014,185,757 | 97,955,335<br>Total SF<br>1,154,661<br>998,304<br>1,277,524<br>14,388,305<br>1,137,755<br>18,956,549<br>764,708<br>917,082<br>2,085,007<br>19,940,026<br>1,876,827<br>25,583,650<br>952,093<br>955,073<br>1,161,612<br>21,805,266<br>2,072,140<br>26,946,184<br>1,078,122<br>939,679<br>873,575<br>20,908,802<br>2,668,774<br>26,468,952<br>3,949,584<br>3,810,138<br>5,397,718 | -576<br># of Sales<br>-37<br>-65<br>-8<br>12<br>-28<br>-126<br>-16<br>-33<br>-14<br>-41<br>-41<br>-42<br>-41<br>-42<br>-41<br>-42<br>-32<br>-75<br>-19<br>-40<br>-32<br>-75<br>-19<br>-40<br>-40<br>-40<br>-40<br>-40<br>-40<br>-33<br>-43<br>-43<br>-43<br>-40<br>-7<br>-5<br>-5<br>-98<br>-88<br>-88<br>-216<br>-81 | -27.6%<br>* Chg<br>-30.6%<br>-34.0%<br>-12.3%<br>23.1%<br>-40.6%<br>-25.3%<br>-25.3%<br>-20.1%<br>-18.0%<br>-20.1%<br>-18.0%<br>-20.1%<br>-34.7%<br>-42.9%<br>-34.7%<br>-42.9%<br>-29.4%<br>-41.9%<br>-23.5%<br>-44.9%<br>-3.0%<br>-27.2%<br>-44.9%<br>-3.0%<br>-27.2%<br>-44.9%<br>-3.0%<br>-27.2%<br>-44.9%<br>-3.0%<br>-27.2%<br>-44.9%<br>-3.0%<br>-27.2%<br>-44.9%<br>-3.0%<br>-27.2%<br>-44.9%<br>-3.0%<br>-27.2%<br>-44.9%<br>-3.0%<br>-27.2%<br>-44.9%<br>-3.0%<br>-27.2%<br>-44.9%<br>-3.0%<br>-27.2%<br>-44.9%<br>-3.0%<br>-27.2%<br>-44.9%<br>-3.0%<br>-27.2%<br>-44.9%<br>-3.0%<br>-27.2%<br>-44.9%<br>-3.0%<br>-27.2%<br>-44.9%<br>-3.0%<br>-27.2%<br>-44.9%<br>-3.0%<br>-27.2%<br>-44.9%<br>-3.0%<br>-27.2%<br>-44.9%<br>-3.0%<br>-27.2%<br>-44.9%<br>-3.0%<br>-27.2%<br>-44.9%<br>-3.0%<br>-3.0%<br>-27.2%<br>-3.0%<br>-3.0%<br>-27.2%<br>-3.0%<br>-3.0%<br>-3.0%<br>-3.0%<br>-3.0%<br>-3.0%<br>-3.0%<br>-3.0%<br>-3.0%<br>-3.0%<br>-3.0%<br>-3.0%<br>-3.0%<br>-3.0%<br>-3.0%<br>-3.0%<br>-3.0%<br>-3.0%<br>-3.0%<br>-3.0%<br>-3.0%<br>-3.0%<br>-3.0%<br>-3.0%<br>-3.0%<br>-3.0%<br>-3.0%<br>-3.0%<br>-3.0%<br>-3.0%<br>-3.1%<br>-3.0%<br>-3.1%<br>-3.0%<br>-3.1%<br>-3.1%<br>-3.1%<br>-3.0%<br>-3.1%<br>-3.1%<br>-3.1%<br>-3.1%<br>-3.1%<br>-3.1%<br>-3.1%<br>-3.1%<br>-3.1%<br>-3.1%<br>-3.1%<br>-3.2%<br>-3.1%<br>-3.1%<br>-3.1%<br>-3.1%<br>-3.1%<br>-3.1%<br>-3.1%<br>-3.1%<br>-3.1%<br>-3.5%<br>-3.1%<br>-3.1%<br>-3.1%<br>-3.5%<br>-3.5%<br>-3.1%<br>-3.2%<br>-3.1%<br>-3.2%<br>-3.1%<br>-3.2%<br>-3.1%<br>-3.2%<br>-3.2%<br>-3.2%<br>-3.2%<br>-3.2%<br>-3.2%<br>-3.2%<br>-3.2%<br>-3.2%<br>-3.2%<br>-3.2%<br>-3.2%<br>-3.2%<br>-3.2%<br>-3.2%<br>-3.2%<br>-3.2%<br>-3.2%<br>-3.2%<br>-3.2%<br>-3.2%<br>-3.2%<br>-3.2%<br>-3.2%<br>-3.2%<br>-3.2%<br>-3.2%<br>-3.2%<br>-3.2%<br>-3.2%<br>-3.2%<br>-3.2%<br>-3.2%<br>-3.2%<br>-3.2%<br>-3.2%<br>-3.2%<br>-3.2%<br>-3.2%<br>-3.2%<br>-3.2%<br>-3.2%<br>-3.2%<br>-3.2%<br>-3.2%<br>-3.2%<br>-3.2%<br>-3.2%<br>-3.2%<br>-3.2%<br>-3.2%<br>-3.2%<br>-3.2%<br>-3.2%<br>-3.2%<br>-3.2%<br>-3.2%<br>-3.2%<br>-3.2%<br>-3.2%<br>-3.2%<br>-3.2%<br>-3.2%<br>-3.2%<br>-3.2%<br>-3.2%<br>-3.2%<br>-3.2%<br>-3.2%<br>-3.2%<br>-3.2%<br>-3.2%<br>-3.2%<br>-3.2%<br>-3.2%<br>-3.2%<br>-3.2%<br>-3.2%<br>-3.2%<br>-3.2%<br>-3.2%<br>-3.2%<br>-3.2%<br>-3.2%<br>-3.2%<br>-3.2%<br>-3.2%<br>-3.2%<br>-3.2%<br>-3.2%<br>-3.2%<br>-3.2%<br>-3.2%<br>-3.2%<br>-3.2%<br>-3.2%<br>-3.2%<br>-3.2%<br>-3.2%<br>-3.2%<br>-3.2%<br>-3.2%<br>-3.2%<br>-3.2%<br>-3.2%<br>-3.2%<br>-3.2%<br>-3.2%<br>-3.2%<br>-3.2%<br>-3.2%<br>-3.2%<br>-3.2%<br>-3.2%<br>-3.2%<br>-3.2%<br>-3.2%<br>-3.2%<br>-3.2%<br>-3.2%<br>-3.2%<br>-3.2%<br>-3.2%<br>-3.2%<br>-3.2%<br>-3.2%<br>-3.2% | (\$11,330,659,881)           Sales Volume (\$)           (\$1,401,804,903)           (\$366,175,434)           (\$561,486,888)           (\$223,101,266)           (\$1,014,861,225)           (\$3,567,429,716)           (\$1,051,634,857)           (\$378,351,065)           (\$313,492,260)           (\$466,188,390)           (\$1,014,588,467)           (\$3,224,255,039)           \$ (208,618,104)           \$ (90,101,930)           \$ (503,506,202)           \$ (1,001,749,360)           \$ (96,661,577)           \$ (96,661,577)           \$ (198,481,293)           \$ (720,885,699)           \$ (150,234,167)           \$ (2,758,719,441)           \$ (2,758,719,441)           \$ (1,441,727,066)           \$ (2,285,966,777) | -64.2%<br>* Chg -83.5% -59.7% -67.1% -51.0% -68.2% -71.6% -70.6% -71.5% -60.3% -60.3% -60.3% -60.3% -60.9% -63.0% -64.9% -63.0% -64.9% -63.0% -64.9% -63.0% -76.2% -64.9% -63.0% -76.2% -64.9% -63.0% -75.8% -58.3% -58.3% -69.3% -69.3% -69.3% -69.3% -69.3% -69.3% -69.3% -69.3% -69.3% -69.3% -69.3% -69.3% -69.3% -69.3% -69.3% -69.3% -69.3% -69.3% -69.3% -69.3% -69.3% -69.3% -69.3% -69.3% -69.3% -69.3% -69.3% -69.3% -69.3% -69.3% -69.3% -69.3% -69.3% -69.3% -69.3% -69.3% -69.3% -69.3% -69.3% -69.3% -69.3% -69.3% -69.3% -69.3% -69.3% -69.3% -69.3% -69.3% -69.3% -69.3% -69.3% -69.3% -69.3% -69.3% -69.3% -69.3% -69.3% -69.3% -69.3% -69.3% -69.3% -69.3% -69.3% -69.3% -69.3% -69.3% -69.3% -69.3% -69.3% -69.3% -69.3% -69.3% -69.3% -69.3% -69.3% -69.3% -69.3% -69.3% -69.3% -69.3% -69.3% -69.3% -69.3% -69.3% -69.3% -69.3% -69.3% -69.3% -69.3% -69.3% -69.3% -69.3% -69.3% -69.3% -69.3% -69.3% -69.3% -69.3% -69.3% -69.3% -69.3% -69.3% -69.3% -69.3% -69.3% -69.3% -69.3% -69.3% -69.3% -69.3% -69.3% -69.3% -69.3% -69.3% -69.3% -69.3% -69.3% -69.3% -69.3% -69.3% -69.3% -69.3% -69.3% -69.3% -69.3% -69.3% -69.3% -69.3% -69.3% -69.3% -69.3% -69.3% -69.3% -69.3% -69.3% -69.3% -69.3% -69.3% -69.3% -69.3% -69.3% -69.3% -69.3% -69.3% -69.3% -69.3% -69.3% -69.3% -69.3% -69.3% -69.3% -69.3% -69.3% -69.3% -69.3% -69.3% -69.3% -69.3% -69.3% -69.3% -69.3% -69.3% -69.3% -69.3% -69.3% -69.3% -69.3% -69.3% -69.3% -69.3% -69.3% -69.3% -60.2% -60.2% -60.2% -60.2% -60.2% -60.2% -60.2% -60.2% -60.2% -60.2% -60.2% -60.2% -60.2% -60.2% -60.2% -60.2% -60.2% -60.2% -60.2% -60.2% -60.2% -60.2% -60.2% -60.2% -60.2% -60.2% -60.2% -60.2% -60.2% -60.2% -60.2% -60.2% -60.2% -60.2% -60.2% -60.2% -60.2% -60.2% -60.2% -60.2% -60.2% -60.2% -60.2% -60.2% -60.2% -60.2% -60.2% -60.2% -60.2% -60.2% -60.2% -60.2% -60.2% -60.2% -60.2% -60.2% -60.2% -60.2% -60.2% -60.2% -60.2% -60.2% -60.2% -60.2% -60.2% -60.2% -60.2% -60.2% -60.2% -60.2% -60.2% -60.2% -60.2% -60.2% -60.2% -60.2% -60.2% -60.2% -60.2% -60.2% -60.2% -60.2% -60.2% -60.2% -60.2% -60.2% -60.2% -60.2% -60.2% - | Total SF<br>(2,500,698<br>(896,479<br>(1,856,559<br>(1,017,996<br>(1,855,275<br>(8,127,007<br>(1,153,491<br>(1,664,414<br>(1,478,076<br>(41,205,145<br>(2,203,859<br>(47,704,985<br>(1,171,506<br>(1,581,007<br>(2,563,974<br>(6,023,474<br>(1,541,734<br>(12,881,695<br>(724,196<br>(595,709<br>(3,063,133<br>1,656,154<br>256,854<br>(2,470,030<br>(5,549,891<br>(4,737,609<br>(8,961,742  |
| 2nd Qtr<br>3rd Qtr<br>4th Qtr | Office<br>Retail<br>Industrial/Flex<br>Land<br>Multifamily<br><b>1st Qtr Totals</b><br>Office<br>Retail<br>Industrial/Flex<br>Land<br>Multifamily<br><b>2nd Qtr Totals</b><br>Office<br>Retail<br>Industrial/Flex<br>Land<br>Multifamily<br><b>3rd Qtr Totals</b><br>Office<br>Retail<br>Industrial/Flex<br>Land<br>Multifamily<br><b>4th Qtr Totals</b><br>Office<br>Retail<br>Industrial/Flex<br>Land | 2088<br>#ofSales<br>121<br>191<br>65<br>52<br>69<br>498<br>89<br>164<br>83<br>118<br>98<br>552<br>109<br>179<br>81<br>94<br>89<br>552<br>99<br>158<br>89<br>99<br>158<br>89<br>80<br>60<br>60<br>486<br>418 | \$380,768,496<br>\$17,636,079,059<br>Sales Volume (\$)<br>\$1,678,689,931<br>\$613,781,064<br>\$836,686,533<br>\$437,416,670<br>\$1,487,311,450<br>\$5,053,885,648<br>\$1,223,634,067<br>\$664,134,535<br>\$672,233,899<br>\$652,118,402<br>\$1,683,755,417<br>\$4,895,876,320<br>\$415,914,248<br>\$905,068,471<br>\$775,911,154<br>\$1,591,152,591<br>\$4,443,190,922<br>\$322,493,540<br>\$439,732,342<br>\$886,163,631<br>\$366,040,848<br>\$1,228,695,808<br>\$3,243,126,169<br>\$3,640,731,786<br>\$2,472,792,399 | 169,139,052           Total SF           3,655,359           1,894,783           3,134,083           15,406,301           2,993,030           27,083,556           1,918,199           2,581,496           3,563,083           61,145,171           4,080,686           73,288,635           2,123,599           2,536,080           3,725,586           27,828,740           3,613,874           39,827,879           1,802,318           1,535,388           3,936,708           19,252,648           2,411,920           28,938,982           9,499,475           8,547,747                      | 1512           # of Sales           84           126           57           64           41           372           73           131           69           77           56           406           77           104           62           54           49           346           96           115           49           73           55           388           330           476               | \$6,305,419,178<br>Sales Volume (\$)<br>\$276,885,028<br>\$247,605,630<br>\$275,199,645<br>\$214,315,404<br>\$472,450,225<br>\$1,486,455,932<br>\$171,999,210<br>\$285,783,470<br>\$358,741,639<br>\$185,930,012<br>\$669,166,950<br>\$1,671,621,281<br>\$207,296,144<br>\$256,425,184<br>\$214,966,541<br>\$272,404,952<br>\$589,403,231<br>\$1,540,496,052<br>\$225,831,963<br>\$241,251,049<br>\$165,277,932<br>\$215,806,681<br>\$758,678,288<br>\$1,606,845,913<br>\$882,012,345<br>\$1,031,065,333                    | 97,955,335<br>Total SF<br>1,154,661<br>998,304<br>1,277,524<br>14,388,305<br>1,137,755<br>18,956,549<br>764,708<br>917,082<br>2,085,007<br>19,940,026<br>1,876,827<br>25,583,650<br>952,093<br>955,073<br>1,161,612<br>21,805,266<br>2,072,140<br>26,946,184<br>1,078,122<br>939,679<br>873,575<br>20,908,802<br>2,668,774<br>26,468,952<br>3,949,584<br>3,810,138              | -576<br># of Sales<br>-37<br>-65<br>-8<br>12<br>-28<br>-126<br>-16<br>-33<br>-14<br>-41<br>-41<br>-42<br>-42<br>-40<br>-32<br>-75<br>-19<br>-40<br>-40<br>-40<br>-40<br>-40<br>-40<br>-40<br>-40<br>-40<br>-40                                                                                                        | -27.6%<br>* Chg<br>-30.6%<br>-34.0%<br>-12.3%<br>23.1%<br>-40.6%<br>-25.3%<br>-25.3%<br>-20.1%<br>-18.0%<br>-20.1%<br>-16.9%<br>-34.7%<br>-42.9%<br>-29.4%<br>-42.9%<br>-29.4%<br>-41.9%<br>-23.5%<br>-42.6%<br>-44.9%<br>-3.0%<br>-27.2%<br>-44.9%<br>-3.0%<br>-27.2%<br>-44.9%<br>-8.8%<br>-8.3%<br>-20.2%<br>-21.1%<br>-31.2%                                                                                                                                                                                                                                                                                                                                                                                                                                                                                                                                                                                                                                                                                                                                                                                                                                                                                                                                                                                                                                                                                                                                                                                                                                                                                                                                                                                                                                                                                                                                                                                                                                                                                                                                                                                                                                                                                                                                                                                                                                                                                                                                                                                                                                                                                                                                                                                     | (\$11,330,659,881)           Sales Volume (\$)           (\$1,401,804,903)           (\$366,175,434)           (\$561,486,888)           (\$223,101,266)           (\$1,014,861,225)           (\$3,567,429,716)           (\$1,051,634,857)           (\$378,351,065)           (\$313,492,260)           (\$466,188,390)           (\$1,014,588,467)           (\$3,224,255,039)           \$ (208,618,104)           \$ (90,101,930)           \$ (503,506,202)           \$ (1,001,749,360)           \$ (96,661,577)           \$ (96,661,577)           \$ (150,234,167)           \$ (150,234,167)           \$ (2,758,719,441)           \$ (2,758,719,441)           \$ (1,441,727,066)                                                         | -64.2%<br>* Chg -83.5% -59.7% -67.1% -51.0% -68.2% -71.6% -70.6% -71.5% -60.3% -66.0% -71.5% -60.3% -66.0% -76.2% -64.9% -63.0% -64.9% -63.0% -64.9% -63.0% -76.2% -64.9% -63.0% -76.2% -64.9% -63.0% -75.8% -58.3% -58.3% -58.3% -58.3% -58.3% -58.3% -58.3% -58.3% -58.3% -58.3% -58.3% -58.3% -58.3% -58.3% -58.3% -58.3% -58.3% -58.3% -58.3% -58.3% -58.3% -58.3% -58.3% -58.3% -58.3% -58.3% -58.3% -58.3% -58.3% -58.3% -58.3% -58.3% -58.3% -58.3% -58.3% -58.3% -58.3% -58.3% -58.3% -58.3% -58.3% -58.3% -58.3% -58.3% -58.3% -58.3% -58.3% -58.3% -58.3% -58.3% -58.3% -58.3% -58.3% -58.3% -58.3% -58.3% -58.3% -58.3% -58.3% -58.3% -58.3% -58.3% -58.3% -58.3% -58.3% -58.3% -58.3% -58.3% -58.3% -58.3% -58.3% -58.3% -58.3% -58.3% -58.3% -58.3% -58.3% -58.3% -58.3% -58.3% -58.3% -58.3% -58.3% -58.3% -58.3% -58.3% -58.3% -58.3% -58.3% -58.3% -58.3% -58.3% -58.3% -58.3% -58.3% -58.3% -58.3% -58.3% -58.3% -58.3% -58.3% -58.3% -58.3% -58.3% -58.3% -58.3% -58.3% -58.3% -58.3% -58.3% -58.3% -58.3% -58.3% -58.3% -58.3% -58.3% -58.3% -58.3% -58.3% -58.3% -58.3% -58.3% -58.3% -58.3% -58.3% -58.3% -58.3% -58.3% -58.3% -58.3% -58.3% -58.3% -58.3% -58.3% -58.3% -58.3% -58.3% -58.3% -58.3% -58.3% -58.3% -58.3% -58.3% -58.3% -58.3% -58.3% -58.3% -58.3% -58.3% -58.3% -58.3% -58.3% -58.3% -58.3% -58.3% -58.3% -58.3% -58.3% -58.3% -58.3% -58.3% -58.3% -58.3% -58.3% -58.3% -58.3% -58.3% -58.3% -58.3% -58.3% -58.3% -58.3% -58.3% -58.3% -58.3% -58.3% -58.3% -58.3% -58.3% -58.3% -58.3% -58.3% -58.3% -58.3% -58.3% -58.3% -58.3% -58.3% -58.3% -58.3% -58.3% -58.3% -58.3% -58.3% -58.3% -58.3% -58.3% -58.3% -58.3% -58.3% -58.3% -58.3% -58.3% -58.3% -58.3% -58.3% -58.3% -58.3% -58.3% -58.3% -58.3% -58.3% -58.3% -58.3% -58.3% -58.3% -58.3% -58.3% -58.3% -58.3% -58.3% -58.3% -58.3% -58.3% -58.3% -58.3% -58.3% -58.3% -58.3% -58.3% -58.3% -58.3% -58.3% -58.3% -58.3% -58.3% -58.3% -58.3% -58.3% -58.3% -58.3% -58.3% -58.3% -58.3% -58.3% -58.3% -58.3% -58.3% -58.3% -58.3% -58.3% -58.3% -58.3% -58.3% -58.5% -58.3% -58.3% -58.3% -58.3% -58.3% -58.3% -58.3% -58.3% - | (71,183,717<br>Total SF<br>(2,500,698<br>(896,479<br>(1,856,559<br>(1,017,996<br>(1,855,275<br>(8,127,007<br>(1,153,491<br>(1,664,414<br>(1,478,076<br>(41,205,145<br>(2,203,859<br>(47,704,985<br>(1,171,506<br>(1,581,007<br>(2,563,974<br>(6,023,474<br>(1,541,734<br>(12,881,695<br>(724,196<br>(595,709<br>(3,063,133<br>1,656,154<br>256,854<br>(2,470,030<br>(5,549,891<br>(4,737,609 |