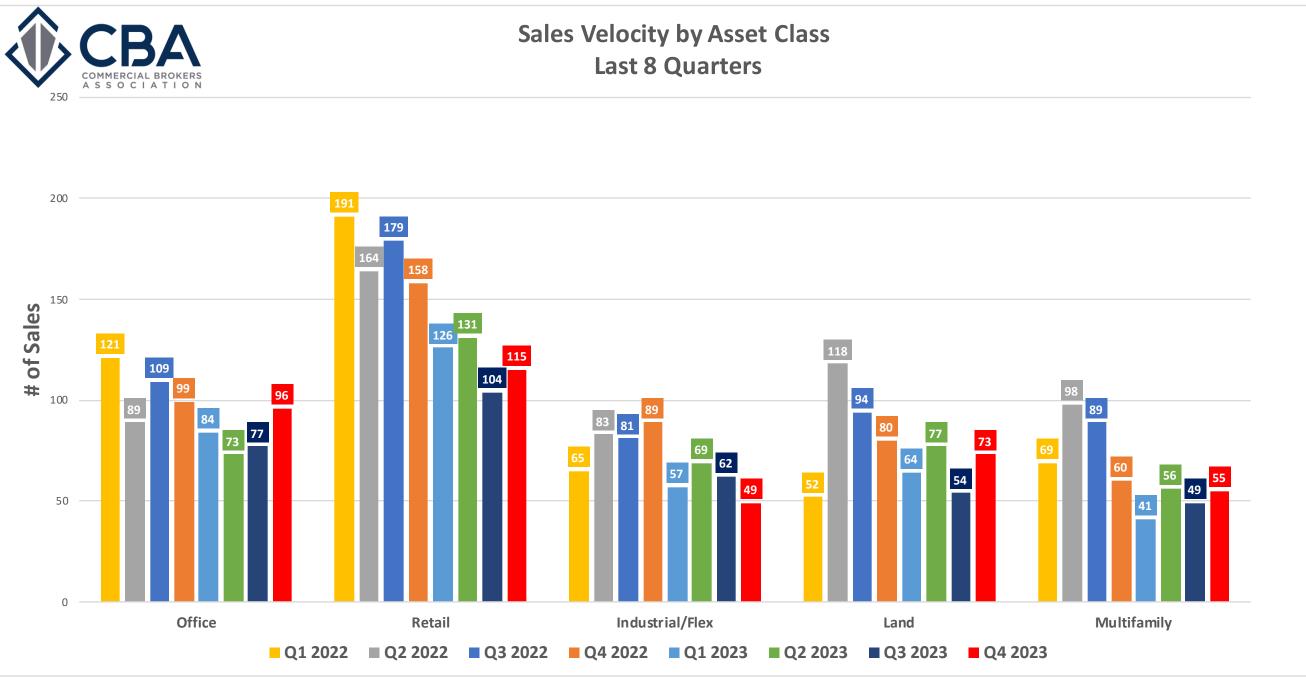

#### CBA Researched CMA Sales Summary Year in Review Report (2023 vs 2022)

|                               |                                                                                                                                                                                                                                                                                                                                                                                                         |                                                                                                                                                                                                             | 2022                                                                                                                                                                                                                                                                                                                                                                                                                                                                                                                    |                                                                                                                                                                                                                                                                                                                                                                                                                                                                                                                                                                                                     |                                                                                                                                                                                                                                                                                                                                                                                                     | 2023                                                                                                                                                                                                                                                                                                                                                                                                                                                                                                                        | ]                                                                                                                                                                                                                                                                                                                                                                               |                                                                                                                                                                                                                                                                                                                       |                                                                                                                                                                                                                                                                                                                                                                                                                                                                                                                                                                                                                                                                                                                                                                                                                                                                                                                                                                                                                                                                                                                                                                                                                                                                                                                                                                                                                                                                                                                                                                                                                                                                                                                                                                                                                                                                                                                                                                                                                                                                                                                                                                                                                                                                                                                                                                                                                                                                                                                                                                                                                                                                                                                      | 2023 vs 2022 Chan                                                                                                                                                                                                                                                                                                                                                                                                                                                                                                                                                                                                                                                                                                                                        | ge                                                                                                                                                                                                                                                                                                                                                                                                                                                                                                                                                                                                                                                                                                                                                                                                                                                                                                                                                                                                                                                                                                                                                                                                                                                                                                                                                                                                                                                                                                                                                                                                                                                                                                                                                                                                                                                                                                                                                                                                                                                                                                                              |                                                                                                                                                                                                                                                                                                                                                                                              |
|-------------------------------|---------------------------------------------------------------------------------------------------------------------------------------------------------------------------------------------------------------------------------------------------------------------------------------------------------------------------------------------------------------------------------------------------------|-------------------------------------------------------------------------------------------------------------------------------------------------------------------------------------------------------------|-------------------------------------------------------------------------------------------------------------------------------------------------------------------------------------------------------------------------------------------------------------------------------------------------------------------------------------------------------------------------------------------------------------------------------------------------------------------------------------------------------------------------|-----------------------------------------------------------------------------------------------------------------------------------------------------------------------------------------------------------------------------------------------------------------------------------------------------------------------------------------------------------------------------------------------------------------------------------------------------------------------------------------------------------------------------------------------------------------------------------------------------|-----------------------------------------------------------------------------------------------------------------------------------------------------------------------------------------------------------------------------------------------------------------------------------------------------------------------------------------------------------------------------------------------------|-----------------------------------------------------------------------------------------------------------------------------------------------------------------------------------------------------------------------------------------------------------------------------------------------------------------------------------------------------------------------------------------------------------------------------------------------------------------------------------------------------------------------------|---------------------------------------------------------------------------------------------------------------------------------------------------------------------------------------------------------------------------------------------------------------------------------------------------------------------------------------------------------------------------------|-----------------------------------------------------------------------------------------------------------------------------------------------------------------------------------------------------------------------------------------------------------------------------------------------------------------------|----------------------------------------------------------------------------------------------------------------------------------------------------------------------------------------------------------------------------------------------------------------------------------------------------------------------------------------------------------------------------------------------------------------------------------------------------------------------------------------------------------------------------------------------------------------------------------------------------------------------------------------------------------------------------------------------------------------------------------------------------------------------------------------------------------------------------------------------------------------------------------------------------------------------------------------------------------------------------------------------------------------------------------------------------------------------------------------------------------------------------------------------------------------------------------------------------------------------------------------------------------------------------------------------------------------------------------------------------------------------------------------------------------------------------------------------------------------------------------------------------------------------------------------------------------------------------------------------------------------------------------------------------------------------------------------------------------------------------------------------------------------------------------------------------------------------------------------------------------------------------------------------------------------------------------------------------------------------------------------------------------------------------------------------------------------------------------------------------------------------------------------------------------------------------------------------------------------------------------------------------------------------------------------------------------------------------------------------------------------------------------------------------------------------------------------------------------------------------------------------------------------------------------------------------------------------------------------------------------------------------------------------------------------------------------------------------------------------|----------------------------------------------------------------------------------------------------------------------------------------------------------------------------------------------------------------------------------------------------------------------------------------------------------------------------------------------------------------------------------------------------------------------------------------------------------------------------------------------------------------------------------------------------------------------------------------------------------------------------------------------------------------------------------------------------------------------------------------------------------|---------------------------------------------------------------------------------------------------------------------------------------------------------------------------------------------------------------------------------------------------------------------------------------------------------------------------------------------------------------------------------------------------------------------------------------------------------------------------------------------------------------------------------------------------------------------------------------------------------------------------------------------------------------------------------------------------------------------------------------------------------------------------------------------------------------------------------------------------------------------------------------------------------------------------------------------------------------------------------------------------------------------------------------------------------------------------------------------------------------------------------------------------------------------------------------------------------------------------------------------------------------------------------------------------------------------------------------------------------------------------------------------------------------------------------------------------------------------------------------------------------------------------------------------------------------------------------------------------------------------------------------------------------------------------------------------------------------------------------------------------------------------------------------------------------------------------------------------------------------------------------------------------------------------------------------------------------------------------------------------------------------------------------------------------------------------------------------------------------------------------------|----------------------------------------------------------------------------------------------------------------------------------------------------------------------------------------------------------------------------------------------------------------------------------------------------------------------------------------------------------------------------------------------|
| ľ                             | Totals by Month                                                                                                                                                                                                                                                                                                                                                                                         | # of Sales                                                                                                                                                                                                  | Sales Volume (\$)                                                                                                                                                                                                                                                                                                                                                                                                                                                                                                       | Total SF                                                                                                                                                                                                                                                                                                                                                                                                                                                                                                                                                                                            | # of Sales                                                                                                                                                                                                                                                                                                                                                                                          | Sales Volume (\$)                                                                                                                                                                                                                                                                                                                                                                                                                                                                                                           | Total SF                                                                                                                                                                                                                                                                                                                                                                        | # of Sales                                                                                                                                                                                                                                                                                                            | % Chg                                                                                                                                                                                                                                                                                                                                                                                                                                                                                                                                                                                                                                                                                                                                                                                                                                                                                                                                                                                                                                                                                                                                                                                                                                                                                                                                                                                                                                                                                                                                                                                                                                                                                                                                                                                                                                                                                                                                                                                                                                                                                                                                                                                                                                                                                                                                                                                                                                                                                                                                                                                                                                                                                                                | Sales Volume (\$)                                                                                                                                                                                                                                                                                                                                                                                                                                                                                                                                                                                                                                                                                                                                        | % Chg                                                                                                                                                                                                                                                                                                                                                                                                                                                                                                                                                                                                                                                                                                                                                                                                                                                                                                                                                                                                                                                                                                                                                                                                                                                                                                                                                                                                                                                                                                                                                                                                                                                                                                                                                                                                                                                                                                                                                                                                                                                                                                                           | Total SF                                                                                                                                                                                                                                                                                                                                                                                     |
|                               | January                                                                                                                                                                                                                                                                                                                                                                                                 | 174                                                                                                                                                                                                         | \$1,592,738,785                                                                                                                                                                                                                                                                                                                                                                                                                                                                                                         | 7,887,743                                                                                                                                                                                                                                                                                                                                                                                                                                                                                                                                                                                           | 146                                                                                                                                                                                                                                                                                                                                                                                                 | \$540,275,191                                                                                                                                                                                                                                                                                                                                                                                                                                                                                                               | 9,569,665                                                                                                                                                                                                                                                                                                                                                                       | -28                                                                                                                                                                                                                                                                                                                   | -16.1%                                                                                                                                                                                                                                                                                                                                                                                                                                                                                                                                                                                                                                                                                                                                                                                                                                                                                                                                                                                                                                                                                                                                                                                                                                                                                                                                                                                                                                                                                                                                                                                                                                                                                                                                                                                                                                                                                                                                                                                                                                                                                                                                                                                                                                                                                                                                                                                                                                                                                                                                                                                                                                                                                                               | (\$1,052,463,594)                                                                                                                                                                                                                                                                                                                                                                                                                                                                                                                                                                                                                                                                                                                                        | -66.1%                                                                                                                                                                                                                                                                                                                                                                                                                                                                                                                                                                                                                                                                                                                                                                                                                                                                                                                                                                                                                                                                                                                                                                                                                                                                                                                                                                                                                                                                                                                                                                                                                                                                                                                                                                                                                                                                                                                                                                                                                                                                                                                          | 1,681,922                                                                                                                                                                                                                                                                                                                                                                                    |
| 1st Qtr                       | February                                                                                                                                                                                                                                                                                                                                                                                                | 151                                                                                                                                                                                                         | \$2,326,530,651                                                                                                                                                                                                                                                                                                                                                                                                                                                                                                         | 10,419,596                                                                                                                                                                                                                                                                                                                                                                                                                                                                                                                                                                                          | 94                                                                                                                                                                                                                                                                                                                                                                                                  | \$319,817,201                                                                                                                                                                                                                                                                                                                                                                                                                                                                                                               | 5,093,069                                                                                                                                                                                                                                                                                                                                                                       | -57                                                                                                                                                                                                                                                                                                                   | -37.7%                                                                                                                                                                                                                                                                                                                                                                                                                                                                                                                                                                                                                                                                                                                                                                                                                                                                                                                                                                                                                                                                                                                                                                                                                                                                                                                                                                                                                                                                                                                                                                                                                                                                                                                                                                                                                                                                                                                                                                                                                                                                                                                                                                                                                                                                                                                                                                                                                                                                                                                                                                                                                                                                                                               | (\$2,006,713,450)                                                                                                                                                                                                                                                                                                                                                                                                                                                                                                                                                                                                                                                                                                                                        | -86.3%                                                                                                                                                                                                                                                                                                                                                                                                                                                                                                                                                                                                                                                                                                                                                                                                                                                                                                                                                                                                                                                                                                                                                                                                                                                                                                                                                                                                                                                                                                                                                                                                                                                                                                                                                                                                                                                                                                                                                                                                                                                                                                                          | (5,326,527                                                                                                                                                                                                                                                                                                                                                                                   |
|                               | March                                                                                                                                                                                                                                                                                                                                                                                                   | 173                                                                                                                                                                                                         | \$1,134,616,212                                                                                                                                                                                                                                                                                                                                                                                                                                                                                                         | 8,776,217                                                                                                                                                                                                                                                                                                                                                                                                                                                                                                                                                                                           | 132                                                                                                                                                                                                                                                                                                                                                                                                 | \$626,363,540                                                                                                                                                                                                                                                                                                                                                                                                                                                                                                               | 4,293,815                                                                                                                                                                                                                                                                                                                                                                       | -41                                                                                                                                                                                                                                                                                                                   | -23.7%                                                                                                                                                                                                                                                                                                                                                                                                                                                                                                                                                                                                                                                                                                                                                                                                                                                                                                                                                                                                                                                                                                                                                                                                                                                                                                                                                                                                                                                                                                                                                                                                                                                                                                                                                                                                                                                                                                                                                                                                                                                                                                                                                                                                                                                                                                                                                                                                                                                                                                                                                                                                                                                                                                               | (\$508,252,672)                                                                                                                                                                                                                                                                                                                                                                                                                                                                                                                                                                                                                                                                                                                                          | -44.8%                                                                                                                                                                                                                                                                                                                                                                                                                                                                                                                                                                                                                                                                                                                                                                                                                                                                                                                                                                                                                                                                                                                                                                                                                                                                                                                                                                                                                                                                                                                                                                                                                                                                                                                                                                                                                                                                                                                                                                                                                                                                                                                          | (4,482,402                                                                                                                                                                                                                                                                                                                                                                                   |
|                               | 1st Qtr Totals                                                                                                                                                                                                                                                                                                                                                                                          | 498                                                                                                                                                                                                         | \$5,053,885,648                                                                                                                                                                                                                                                                                                                                                                                                                                                                                                         | 27,083,556                                                                                                                                                                                                                                                                                                                                                                                                                                                                                                                                                                                          | 372                                                                                                                                                                                                                                                                                                                                                                                                 | \$1,486,455,932                                                                                                                                                                                                                                                                                                                                                                                                                                                                                                             | 18,956,549                                                                                                                                                                                                                                                                                                                                                                      | -126                                                                                                                                                                                                                                                                                                                  | -25.3%                                                                                                                                                                                                                                                                                                                                                                                                                                                                                                                                                                                                                                                                                                                                                                                                                                                                                                                                                                                                                                                                                                                                                                                                                                                                                                                                                                                                                                                                                                                                                                                                                                                                                                                                                                                                                                                                                                                                                                                                                                                                                                                                                                                                                                                                                                                                                                                                                                                                                                                                                                                                                                                                                                               | (\$3,567,429,716)                                                                                                                                                                                                                                                                                                                                                                                                                                                                                                                                                                                                                                                                                                                                        | -70.6%                                                                                                                                                                                                                                                                                                                                                                                                                                                                                                                                                                                                                                                                                                                                                                                                                                                                                                                                                                                                                                                                                                                                                                                                                                                                                                                                                                                                                                                                                                                                                                                                                                                                                                                                                                                                                                                                                                                                                                                                                                                                                                                          | (8,127,007                                                                                                                                                                                                                                                                                                                                                                                   |
| 2nd Qtr                       | April<br>May                                                                                                                                                                                                                                                                                                                                                                                            | 197<br>181                                                                                                                                                                                                  | \$1,633,044,684<br>\$2,041,030,683                                                                                                                                                                                                                                                                                                                                                                                                                                                                                      | 35,054,296<br>15,570,822                                                                                                                                                                                                                                                                                                                                                                                                                                                                                                                                                                            | 109<br>148                                                                                                                                                                                                                                                                                                                                                                                          | \$284,068,155<br>\$518,495,693                                                                                                                                                                                                                                                                                                                                                                                                                                                                                              | 4,034,745<br>11,530,911                                                                                                                                                                                                                                                                                                                                                         | -88<br>-33                                                                                                                                                                                                                                                                                                            | -44.7%<br>-18.2%                                                                                                                                                                                                                                                                                                                                                                                                                                                                                                                                                                                                                                                                                                                                                                                                                                                                                                                                                                                                                                                                                                                                                                                                                                                                                                                                                                                                                                                                                                                                                                                                                                                                                                                                                                                                                                                                                                                                                                                                                                                                                                                                                                                                                                                                                                                                                                                                                                                                                                                                                                                                                                                                                                     | (\$1,348,976,529)<br>(\$1,522,534,990)                                                                                                                                                                                                                                                                                                                                                                                                                                                                                                                                                                                                                                                                                                                   | -82.6%<br>-74.6%                                                                                                                                                                                                                                                                                                                                                                                                                                                                                                                                                                                                                                                                                                                                                                                                                                                                                                                                                                                                                                                                                                                                                                                                                                                                                                                                                                                                                                                                                                                                                                                                                                                                                                                                                                                                                                                                                                                                                                                                                                                                                                                | (31,019,551<br>(4,039,911                                                                                                                                                                                                                                                                                                                                                                    |
| 2110 Qti                      | June                                                                                                                                                                                                                                                                                                                                                                                                    | 174                                                                                                                                                                                                         | \$1,221,800,953                                                                                                                                                                                                                                                                                                                                                                                                                                                                                                         | 22,663,517                                                                                                                                                                                                                                                                                                                                                                                                                                                                                                                                                                                          | 148                                                                                                                                                                                                                                                                                                                                                                                                 | \$869,057,433                                                                                                                                                                                                                                                                                                                                                                                                                                                                                                               | 10,017,994                                                                                                                                                                                                                                                                                                                                                                      | -25                                                                                                                                                                                                                                                                                                                   | -14.4%                                                                                                                                                                                                                                                                                                                                                                                                                                                                                                                                                                                                                                                                                                                                                                                                                                                                                                                                                                                                                                                                                                                                                                                                                                                                                                                                                                                                                                                                                                                                                                                                                                                                                                                                                                                                                                                                                                                                                                                                                                                                                                                                                                                                                                                                                                                                                                                                                                                                                                                                                                                                                                                                                                               | (\$352,743,520)                                                                                                                                                                                                                                                                                                                                                                                                                                                                                                                                                                                                                                                                                                                                          | -28.9%                                                                                                                                                                                                                                                                                                                                                                                                                                                                                                                                                                                                                                                                                                                                                                                                                                                                                                                                                                                                                                                                                                                                                                                                                                                                                                                                                                                                                                                                                                                                                                                                                                                                                                                                                                                                                                                                                                                                                                                                                                                                                                                          | (12,645,523                                                                                                                                                                                                                                                                                                                                                                                  |
|                               | 2nd Qtr Totals                                                                                                                                                                                                                                                                                                                                                                                          | 552                                                                                                                                                                                                         | \$4,895,876,320                                                                                                                                                                                                                                                                                                                                                                                                                                                                                                         | 73,288,635                                                                                                                                                                                                                                                                                                                                                                                                                                                                                                                                                                                          | 406                                                                                                                                                                                                                                                                                                                                                                                                 | \$1,671,621,281                                                                                                                                                                                                                                                                                                                                                                                                                                                                                                             | 25,583,650                                                                                                                                                                                                                                                                                                                                                                      | -146                                                                                                                                                                                                                                                                                                                  | -26.4%                                                                                                                                                                                                                                                                                                                                                                                                                                                                                                                                                                                                                                                                                                                                                                                                                                                                                                                                                                                                                                                                                                                                                                                                                                                                                                                                                                                                                                                                                                                                                                                                                                                                                                                                                                                                                                                                                                                                                                                                                                                                                                                                                                                                                                                                                                                                                                                                                                                                                                                                                                                                                                                                                                               | (\$3,224,255,039)                                                                                                                                                                                                                                                                                                                                                                                                                                                                                                                                                                                                                                                                                                                                        | -65.9%                                                                                                                                                                                                                                                                                                                                                                                                                                                                                                                                                                                                                                                                                                                                                                                                                                                                                                                                                                                                                                                                                                                                                                                                                                                                                                                                                                                                                                                                                                                                                                                                                                                                                                                                                                                                                                                                                                                                                                                                                                                                                                                          | (47,704,985                                                                                                                                                                                                                                                                                                                                                                                  |
|                               | July                                                                                                                                                                                                                                                                                                                                                                                                    | 210                                                                                                                                                                                                         | \$1,936,909,632                                                                                                                                                                                                                                                                                                                                                                                                                                                                                                         | 21,252,561                                                                                                                                                                                                                                                                                                                                                                                                                                                                                                                                                                                          | 116                                                                                                                                                                                                                                                                                                                                                                                                 | \$404,252,153                                                                                                                                                                                                                                                                                                                                                                                                                                                                                                               | 5,671,914                                                                                                                                                                                                                                                                                                                                                                       | -94                                                                                                                                                                                                                                                                                                                   | -44.8%                                                                                                                                                                                                                                                                                                                                                                                                                                                                                                                                                                                                                                                                                                                                                                                                                                                                                                                                                                                                                                                                                                                                                                                                                                                                                                                                                                                                                                                                                                                                                                                                                                                                                                                                                                                                                                                                                                                                                                                                                                                                                                                                                                                                                                                                                                                                                                                                                                                                                                                                                                                                                                                                                                               | (\$1,532,657,479)                                                                                                                                                                                                                                                                                                                                                                                                                                                                                                                                                                                                                                                                                                                                        | -79.1%                                                                                                                                                                                                                                                                                                                                                                                                                                                                                                                                                                                                                                                                                                                                                                                                                                                                                                                                                                                                                                                                                                                                                                                                                                                                                                                                                                                                                                                                                                                                                                                                                                                                                                                                                                                                                                                                                                                                                                                                                                                                                                                          | (15,580,647                                                                                                                                                                                                                                                                                                                                                                                  |
| 3rd Qtr                       | August                                                                                                                                                                                                                                                                                                                                                                                                  | 183                                                                                                                                                                                                         | \$1,394,849,759                                                                                                                                                                                                                                                                                                                                                                                                                                                                                                         | 8,479,811                                                                                                                                                                                                                                                                                                                                                                                                                                                                                                                                                                                           | 113                                                                                                                                                                                                                                                                                                                                                                                                 | \$556,474,294                                                                                                                                                                                                                                                                                                                                                                                                                                                                                                               | 12,946,280                                                                                                                                                                                                                                                                                                                                                                      | -70                                                                                                                                                                                                                                                                                                                   | -38.3%                                                                                                                                                                                                                                                                                                                                                                                                                                                                                                                                                                                                                                                                                                                                                                                                                                                                                                                                                                                                                                                                                                                                                                                                                                                                                                                                                                                                                                                                                                                                                                                                                                                                                                                                                                                                                                                                                                                                                                                                                                                                                                                                                                                                                                                                                                                                                                                                                                                                                                                                                                                                                                                                                                               | (\$838,375,465)                                                                                                                                                                                                                                                                                                                                                                                                                                                                                                                                                                                                                                                                                                                                          | -60.1%                                                                                                                                                                                                                                                                                                                                                                                                                                                                                                                                                                                                                                                                                                                                                                                                                                                                                                                                                                                                                                                                                                                                                                                                                                                                                                                                                                                                                                                                                                                                                                                                                                                                                                                                                                                                                                                                                                                                                                                                                                                                                                                          | 4,466,469                                                                                                                                                                                                                                                                                                                                                                                    |
|                               | September                                                                                                                                                                                                                                                                                                                                                                                               | 159                                                                                                                                                                                                         | \$1,111,431,531                                                                                                                                                                                                                                                                                                                                                                                                                                                                                                         | 10,095,507                                                                                                                                                                                                                                                                                                                                                                                                                                                                                                                                                                                          | 117                                                                                                                                                                                                                                                                                                                                                                                                 | \$579,769,605                                                                                                                                                                                                                                                                                                                                                                                                                                                                                                               | 8,327,990                                                                                                                                                                                                                                                                                                                                                                       | -42                                                                                                                                                                                                                                                                                                                   | -26.4%                                                                                                                                                                                                                                                                                                                                                                                                                                                                                                                                                                                                                                                                                                                                                                                                                                                                                                                                                                                                                                                                                                                                                                                                                                                                                                                                                                                                                                                                                                                                                                                                                                                                                                                                                                                                                                                                                                                                                                                                                                                                                                                                                                                                                                                                                                                                                                                                                                                                                                                                                                                                                                                                                                               | (\$531,661,926)                                                                                                                                                                                                                                                                                                                                                                                                                                                                                                                                                                                                                                                                                                                                          | -47.8%                                                                                                                                                                                                                                                                                                                                                                                                                                                                                                                                                                                                                                                                                                                                                                                                                                                                                                                                                                                                                                                                                                                                                                                                                                                                                                                                                                                                                                                                                                                                                                                                                                                                                                                                                                                                                                                                                                                                                                                                                                                                                                                          | (1,767,517                                                                                                                                                                                                                                                                                                                                                                                   |
|                               | 3rd Qtr Totals                                                                                                                                                                                                                                                                                                                                                                                          | 552                                                                                                                                                                                                         | \$4,443,190,922                                                                                                                                                                                                                                                                                                                                                                                                                                                                                                         | 39,827,879                                                                                                                                                                                                                                                                                                                                                                                                                                                                                                                                                                                          | 346                                                                                                                                                                                                                                                                                                                                                                                                 | \$1,540,496,052                                                                                                                                                                                                                                                                                                                                                                                                                                                                                                             | 26,946,184                                                                                                                                                                                                                                                                                                                                                                      | -206                                                                                                                                                                                                                                                                                                                  | -37.3%                                                                                                                                                                                                                                                                                                                                                                                                                                                                                                                                                                                                                                                                                                                                                                                                                                                                                                                                                                                                                                                                                                                                                                                                                                                                                                                                                                                                                                                                                                                                                                                                                                                                                                                                                                                                                                                                                                                                                                                                                                                                                                                                                                                                                                                                                                                                                                                                                                                                                                                                                                                                                                                                                                               | (\$2,902,694,870)                                                                                                                                                                                                                                                                                                                                                                                                                                                                                                                                                                                                                                                                                                                                        | -65.3%                                                                                                                                                                                                                                                                                                                                                                                                                                                                                                                                                                                                                                                                                                                                                                                                                                                                                                                                                                                                                                                                                                                                                                                                                                                                                                                                                                                                                                                                                                                                                                                                                                                                                                                                                                                                                                                                                                                                                                                                                                                                                                                          | (12,881,695                                                                                                                                                                                                                                                                                                                                                                                  |
| 446 044                       | October                                                                                                                                                                                                                                                                                                                                                                                                 | 150                                                                                                                                                                                                         | \$1,063,835,124                                                                                                                                                                                                                                                                                                                                                                                                                                                                                                         | 6,131,246                                                                                                                                                                                                                                                                                                                                                                                                                                                                                                                                                                                           | 117                                                                                                                                                                                                                                                                                                                                                                                                 | \$489,562,568                                                                                                                                                                                                                                                                                                                                                                                                                                                                                                               | 4,706,853                                                                                                                                                                                                                                                                                                                                                                       | -33                                                                                                                                                                                                                                                                                                                   | -22.0%                                                                                                                                                                                                                                                                                                                                                                                                                                                                                                                                                                                                                                                                                                                                                                                                                                                                                                                                                                                                                                                                                                                                                                                                                                                                                                                                                                                                                                                                                                                                                                                                                                                                                                                                                                                                                                                                                                                                                                                                                                                                                                                                                                                                                                                                                                                                                                                                                                                                                                                                                                                                                                                                                                               | (\$574,272,556)                                                                                                                                                                                                                                                                                                                                                                                                                                                                                                                                                                                                                                                                                                                                          | -54.0%                                                                                                                                                                                                                                                                                                                                                                                                                                                                                                                                                                                                                                                                                                                                                                                                                                                                                                                                                                                                                                                                                                                                                                                                                                                                                                                                                                                                                                                                                                                                                                                                                                                                                                                                                                                                                                                                                                                                                                                                                                                                                                                          | (1,424,393                                                                                                                                                                                                                                                                                                                                                                                   |
| 4th Qtr                       | November<br>December                                                                                                                                                                                                                                                                                                                                                                                    | 157<br>179                                                                                                                                                                                                  | \$665,174,055<br>\$1,514,116,990                                                                                                                                                                                                                                                                                                                                                                                                                                                                                        | 4,745,856<br>18,061,880                                                                                                                                                                                                                                                                                                                                                                                                                                                                                                                                                                             | 118<br>153                                                                                                                                                                                                                                                                                                                                                                                          | \$321,947,445<br>\$795,335,900                                                                                                                                                                                                                                                                                                                                                                                                                                                                                              | 6,927,808<br>14,834,291                                                                                                                                                                                                                                                                                                                                                         | -39<br>-26                                                                                                                                                                                                                                                                                                            | -24.8%<br>-14.5%                                                                                                                                                                                                                                                                                                                                                                                                                                                                                                                                                                                                                                                                                                                                                                                                                                                                                                                                                                                                                                                                                                                                                                                                                                                                                                                                                                                                                                                                                                                                                                                                                                                                                                                                                                                                                                                                                                                                                                                                                                                                                                                                                                                                                                                                                                                                                                                                                                                                                                                                                                                                                                                                                                     | (\$343,226,610)<br>(\$718,781,090)                                                                                                                                                                                                                                                                                                                                                                                                                                                                                                                                                                                                                                                                                                                       | -51.6%<br>-47.5%                                                                                                                                                                                                                                                                                                                                                                                                                                                                                                                                                                                                                                                                                                                                                                                                                                                                                                                                                                                                                                                                                                                                                                                                                                                                                                                                                                                                                                                                                                                                                                                                                                                                                                                                                                                                                                                                                                                                                                                                                                                                                                                | 2,181,952<br>(3,227,589                                                                                                                                                                                                                                                                                                                                                                      |
| i                             | 4th Qtr Totals                                                                                                                                                                                                                                                                                                                                                                                          | 486                                                                                                                                                                                                         | \$3,243,126,169                                                                                                                                                                                                                                                                                                                                                                                                                                                                                                         | 28,938,982                                                                                                                                                                                                                                                                                                                                                                                                                                                                                                                                                                                          | 388                                                                                                                                                                                                                                                                                                                                                                                                 | \$1,606,845,913                                                                                                                                                                                                                                                                                                                                                                                                                                                                                                             | 26,468,952                                                                                                                                                                                                                                                                                                                                                                      | -20<br>-98                                                                                                                                                                                                                                                                                                            | -14.3%                                                                                                                                                                                                                                                                                                                                                                                                                                                                                                                                                                                                                                                                                                                                                                                                                                                                                                                                                                                                                                                                                                                                                                                                                                                                                                                                                                                                                                                                                                                                                                                                                                                                                                                                                                                                                                                                                                                                                                                                                                                                                                                                                                                                                                                                                                                                                                                                                                                                                                                                                                                                                                                                                                               | (\$1,636,280,256)                                                                                                                                                                                                                                                                                                                                                                                                                                                                                                                                                                                                                                                                                                                                        | -47.5%                                                                                                                                                                                                                                                                                                                                                                                                                                                                                                                                                                                                                                                                                                                                                                                                                                                                                                                                                                                                                                                                                                                                                                                                                                                                                                                                                                                                                                                                                                                                                                                                                                                                                                                                                                                                                                                                                                                                                                                                                                                                                                                          | (3,227,389                                                                                                                                                                                                                                                                                                                                                                                   |
| ľ                             | Grand Totals                                                                                                                                                                                                                                                                                                                                                                                            | 2088                                                                                                                                                                                                        | \$17,636,079,059                                                                                                                                                                                                                                                                                                                                                                                                                                                                                                        | 169,139,052                                                                                                                                                                                                                                                                                                                                                                                                                                                                                                                                                                                         | 1512                                                                                                                                                                                                                                                                                                                                                                                                | \$6,305,419,178                                                                                                                                                                                                                                                                                                                                                                                                                                                                                                             | 97,955,335                                                                                                                                                                                                                                                                                                                                                                      | -576                                                                                                                                                                                                                                                                                                                  | -27.6%                                                                                                                                                                                                                                                                                                                                                                                                                                                                                                                                                                                                                                                                                                                                                                                                                                                                                                                                                                                                                                                                                                                                                                                                                                                                                                                                                                                                                                                                                                                                                                                                                                                                                                                                                                                                                                                                                                                                                                                                                                                                                                                                                                                                                                                                                                                                                                                                                                                                                                                                                                                                                                                                                                               | (\$11,330,659,881)                                                                                                                                                                                                                                                                                                                                                                                                                                                                                                                                                                                                                                                                                                                                       | -64.2%                                                                                                                                                                                                                                                                                                                                                                                                                                                                                                                                                                                                                                                                                                                                                                                                                                                                                                                                                                                                                                                                                                                                                                                                                                                                                                                                                                                                                                                                                                                                                                                                                                                                                                                                                                                                                                                                                                                                                                                                                                                                                                                          | (71.183.717                                                                                                                                                                                                                                                                                                                                                                                  |
|                               |                                                                                                                                                                                                                                                                                                                                                                                                         |                                                                                                                                                                                                             | <u> </u>                                                                                                                                                                                                                                                                                                                                                                                                                                                                                                                |                                                                                                                                                                                                                                                                                                                                                                                                                                                                                                                                                                                                     |                                                                                                                                                                                                                                                                                                                                                                                                     |                                                                                                                                                                                                                                                                                                                                                                                                                                                                                                                             |                                                                                                                                                                                                                                                                                                                                                                                 |                                                                                                                                                                                                                                                                                                                       |                                                                                                                                                                                                                                                                                                                                                                                                                                                                                                                                                                                                                                                                                                                                                                                                                                                                                                                                                                                                                                                                                                                                                                                                                                                                                                                                                                                                                                                                                                                                                                                                                                                                                                                                                                                                                                                                                                                                                                                                                                                                                                                                                                                                                                                                                                                                                                                                                                                                                                                                                                                                                                                                                                                      |                                                                                                                                                                                                                                                                                                                                                                                                                                                                                                                                                                                                                                                                                                                                                          |                                                                                                                                                                                                                                                                                                                                                                                                                                                                                                                                                                                                                                                                                                                                                                                                                                                                                                                                                                                                                                                                                                                                                                                                                                                                                                                                                                                                                                                                                                                                                                                                                                                                                                                                                                                                                                                                                                                                                                                                                                                                                                                                 |                                                                                                                                                                                                                                                                                                                                                                                              |
|                               | Totals by County                                                                                                                                                                                                                                                                                                                                                                                        | # of Sales                                                                                                                                                                                                  | Sales Volume (\$)                                                                                                                                                                                                                                                                                                                                                                                                                                                                                                       | Total SF                                                                                                                                                                                                                                                                                                                                                                                                                                                                                                                                                                                            | # of Sales                                                                                                                                                                                                                                                                                                                                                                                          | Sales Volume (\$)                                                                                                                                                                                                                                                                                                                                                                                                                                                                                                           | Total SF                                                                                                                                                                                                                                                                                                                                                                        | # of Sales                                                                                                                                                                                                                                                                                                            | % Chg                                                                                                                                                                                                                                                                                                                                                                                                                                                                                                                                                                                                                                                                                                                                                                                                                                                                                                                                                                                                                                                                                                                                                                                                                                                                                                                                                                                                                                                                                                                                                                                                                                                                                                                                                                                                                                                                                                                                                                                                                                                                                                                                                                                                                                                                                                                                                                                                                                                                                                                                                                                                                                                                                                                | Sales Volume (\$)                                                                                                                                                                                                                                                                                                                                                                                                                                                                                                                                                                                                                                                                                                                                        | % Chg                                                                                                                                                                                                                                                                                                                                                                                                                                                                                                                                                                                                                                                                                                                                                                                                                                                                                                                                                                                                                                                                                                                                                                                                                                                                                                                                                                                                                                                                                                                                                                                                                                                                                                                                                                                                                                                                                                                                                                                                                                                                                                                           | Total SF                                                                                                                                                                                                                                                                                                                                                                                     |
|                               | King                                                                                                                                                                                                                                                                                                                                                                                                    | 220                                                                                                                                                                                                         | \$3,792,619,845                                                                                                                                                                                                                                                                                                                                                                                                                                                                                                         | 14,536,202                                                                                                                                                                                                                                                                                                                                                                                                                                                                                                                                                                                          | 144                                                                                                                                                                                                                                                                                                                                                                                                 | \$829,688,406                                                                                                                                                                                                                                                                                                                                                                                                                                                                                                               | 5,601,724                                                                                                                                                                                                                                                                                                                                                                       | -76                                                                                                                                                                                                                                                                                                                   | -34.5%                                                                                                                                                                                                                                                                                                                                                                                                                                                                                                                                                                                                                                                                                                                                                                                                                                                                                                                                                                                                                                                                                                                                                                                                                                                                                                                                                                                                                                                                                                                                                                                                                                                                                                                                                                                                                                                                                                                                                                                                                                                                                                                                                                                                                                                                                                                                                                                                                                                                                                                                                                                                                                                                                                               | (\$2,962,931,439)                                                                                                                                                                                                                                                                                                                                                                                                                                                                                                                                                                                                                                                                                                                                        | -78.1%                                                                                                                                                                                                                                                                                                                                                                                                                                                                                                                                                                                                                                                                                                                                                                                                                                                                                                                                                                                                                                                                                                                                                                                                                                                                                                                                                                                                                                                                                                                                                                                                                                                                                                                                                                                                                                                                                                                                                                                                                                                                                                                          | (8,934,478                                                                                                                                                                                                                                                                                                                                                                                   |
| l                             | Snohomish                                                                                                                                                                                                                                                                                                                                                                                               | 64                                                                                                                                                                                                          | \$440,947,925                                                                                                                                                                                                                                                                                                                                                                                                                                                                                                           | 2,106,749                                                                                                                                                                                                                                                                                                                                                                                                                                                                                                                                                                                           | 66                                                                                                                                                                                                                                                                                                                                                                                                  | \$283,223,799                                                                                                                                                                                                                                                                                                                                                                                                                                                                                                               | 6,471,595                                                                                                                                                                                                                                                                                                                                                                       | 2                                                                                                                                                                                                                                                                                                                     | 3.1%                                                                                                                                                                                                                                                                                                                                                                                                                                                                                                                                                                                                                                                                                                                                                                                                                                                                                                                                                                                                                                                                                                                                                                                                                                                                                                                                                                                                                                                                                                                                                                                                                                                                                                                                                                                                                                                                                                                                                                                                                                                                                                                                                                                                                                                                                                                                                                                                                                                                                                                                                                                                                                                                                                                 | (\$157,724,126)                                                                                                                                                                                                                                                                                                                                                                                                                                                                                                                                                                                                                                                                                                                                          | -35.8%                                                                                                                                                                                                                                                                                                                                                                                                                                                                                                                                                                                                                                                                                                                                                                                                                                                                                                                                                                                                                                                                                                                                                                                                                                                                                                                                                                                                                                                                                                                                                                                                                                                                                                                                                                                                                                                                                                                                                                                                                                                                                                                          | 4,364,846                                                                                                                                                                                                                                                                                                                                                                                    |
| 1st Qtr                       | Pierce<br>Spokane                                                                                                                                                                                                                                                                                                                                                                                       | 103<br>59                                                                                                                                                                                                   | \$492,778,539<br>\$168,843,305                                                                                                                                                                                                                                                                                                                                                                                                                                                                                          | 8,974,134<br>695,384                                                                                                                                                                                                                                                                                                                                                                                                                                                                                                                                                                                | 78<br>51                                                                                                                                                                                                                                                                                                                                                                                            | \$164,659,192<br>\$154,192,835                                                                                                                                                                                                                                                                                                                                                                                                                                                                                              | 5,131,830<br>887,422                                                                                                                                                                                                                                                                                                                                                            | -25<br>-8                                                                                                                                                                                                                                                                                                             | -24.3%<br>-13.6%                                                                                                                                                                                                                                                                                                                                                                                                                                                                                                                                                                                                                                                                                                                                                                                                                                                                                                                                                                                                                                                                                                                                                                                                                                                                                                                                                                                                                                                                                                                                                                                                                                                                                                                                                                                                                                                                                                                                                                                                                                                                                                                                                                                                                                                                                                                                                                                                                                                                                                                                                                                                                                                                                                     | (\$328,119,347)<br>(\$14,650,470)                                                                                                                                                                                                                                                                                                                                                                                                                                                                                                                                                                                                                                                                                                                        | -66.6%<br>-8.7%                                                                                                                                                                                                                                                                                                                                                                                                                                                                                                                                                                                                                                                                                                                                                                                                                                                                                                                                                                                                                                                                                                                                                                                                                                                                                                                                                                                                                                                                                                                                                                                                                                                                                                                                                                                                                                                                                                                                                                                                                                                                                                                 | (3,842,304)<br>192,038                                                                                                                                                                                                                                                                                                                                                                       |
|                               | Kitsap                                                                                                                                                                                                                                                                                                                                                                                                  | 21                                                                                                                                                                                                          | \$34,313,658                                                                                                                                                                                                                                                                                                                                                                                                                                                                                                            | 174,286                                                                                                                                                                                                                                                                                                                                                                                                                                                                                                                                                                                             | 16                                                                                                                                                                                                                                                                                                                                                                                                  | \$38,270,000                                                                                                                                                                                                                                                                                                                                                                                                                                                                                                                | 746,325                                                                                                                                                                                                                                                                                                                                                                         | -5                                                                                                                                                                                                                                                                                                                    | -13.8%                                                                                                                                                                                                                                                                                                                                                                                                                                                                                                                                                                                                                                                                                                                                                                                                                                                                                                                                                                                                                                                                                                                                                                                                                                                                                                                                                                                                                                                                                                                                                                                                                                                                                                                                                                                                                                                                                                                                                                                                                                                                                                                                                                                                                                                                                                                                                                                                                                                                                                                                                                                                                                                                                                               | \$3,956,342                                                                                                                                                                                                                                                                                                                                                                                                                                                                                                                                                                                                                                                                                                                                              | -8.7%<br>11.5%                                                                                                                                                                                                                                                                                                                                                                                                                                                                                                                                                                                                                                                                                                                                                                                                                                                                                                                                                                                                                                                                                                                                                                                                                                                                                                                                                                                                                                                                                                                                                                                                                                                                                                                                                                                                                                                                                                                                                                                                                                                                                                                  | 572,039                                                                                                                                                                                                                                                                                                                                                                                      |
|                               | Thurston                                                                                                                                                                                                                                                                                                                                                                                                | 31                                                                                                                                                                                                          | \$124,382,376                                                                                                                                                                                                                                                                                                                                                                                                                                                                                                           | 596,801                                                                                                                                                                                                                                                                                                                                                                                                                                                                                                                                                                                             | 10                                                                                                                                                                                                                                                                                                                                                                                                  | \$16,421,700                                                                                                                                                                                                                                                                                                                                                                                                                                                                                                                | 117,653                                                                                                                                                                                                                                                                                                                                                                         | -14                                                                                                                                                                                                                                                                                                                   | -45.2%                                                                                                                                                                                                                                                                                                                                                                                                                                                                                                                                                                                                                                                                                                                                                                                                                                                                                                                                                                                                                                                                                                                                                                                                                                                                                                                                                                                                                                                                                                                                                                                                                                                                                                                                                                                                                                                                                                                                                                                                                                                                                                                                                                                                                                                                                                                                                                                                                                                                                                                                                                                                                                                                                                               | (\$107,960,676)                                                                                                                                                                                                                                                                                                                                                                                                                                                                                                                                                                                                                                                                                                                                          | -86.8%                                                                                                                                                                                                                                                                                                                                                                                                                                                                                                                                                                                                                                                                                                                                                                                                                                                                                                                                                                                                                                                                                                                                                                                                                                                                                                                                                                                                                                                                                                                                                                                                                                                                                                                                                                                                                                                                                                                                                                                                                                                                                                                          | (479,148                                                                                                                                                                                                                                                                                                                                                                                     |
|                               | 1st Qtr Totals                                                                                                                                                                                                                                                                                                                                                                                          | 498                                                                                                                                                                                                         | \$5,053,885,648                                                                                                                                                                                                                                                                                                                                                                                                                                                                                                         | 27,083,556                                                                                                                                                                                                                                                                                                                                                                                                                                                                                                                                                                                          | 372                                                                                                                                                                                                                                                                                                                                                                                                 | \$1,486,455,932                                                                                                                                                                                                                                                                                                                                                                                                                                                                                                             | 18,956,549                                                                                                                                                                                                                                                                                                                                                                      | -126                                                                                                                                                                                                                                                                                                                  | -25.3%                                                                                                                                                                                                                                                                                                                                                                                                                                                                                                                                                                                                                                                                                                                                                                                                                                                                                                                                                                                                                                                                                                                                                                                                                                                                                                                                                                                                                                                                                                                                                                                                                                                                                                                                                                                                                                                                                                                                                                                                                                                                                                                                                                                                                                                                                                                                                                                                                                                                                                                                                                                                                                                                                                               | (\$3,567,429,716)                                                                                                                                                                                                                                                                                                                                                                                                                                                                                                                                                                                                                                                                                                                                        | -70.6%                                                                                                                                                                                                                                                                                                                                                                                                                                                                                                                                                                                                                                                                                                                                                                                                                                                                                                                                                                                                                                                                                                                                                                                                                                                                                                                                                                                                                                                                                                                                                                                                                                                                                                                                                                                                                                                                                                                                                                                                                                                                                                                          | (8,127,007                                                                                                                                                                                                                                                                                                                                                                                   |
|                               | King                                                                                                                                                                                                                                                                                                                                                                                                    | 250                                                                                                                                                                                                         | \$3,418,551,042                                                                                                                                                                                                                                                                                                                                                                                                                                                                                                         | 13,630,453                                                                                                                                                                                                                                                                                                                                                                                                                                                                                                                                                                                          | 142                                                                                                                                                                                                                                                                                                                                                                                                 | \$777,440,401                                                                                                                                                                                                                                                                                                                                                                                                                                                                                                               | 4,835,046                                                                                                                                                                                                                                                                                                                                                                       | -108                                                                                                                                                                                                                                                                                                                  | -43.2%                                                                                                                                                                                                                                                                                                                                                                                                                                                                                                                                                                                                                                                                                                                                                                                                                                                                                                                                                                                                                                                                                                                                                                                                                                                                                                                                                                                                                                                                                                                                                                                                                                                                                                                                                                                                                                                                                                                                                                                                                                                                                                                                                                                                                                                                                                                                                                                                                                                                                                                                                                                                                                                                                                               | (\$2,641,110,641)                                                                                                                                                                                                                                                                                                                                                                                                                                                                                                                                                                                                                                                                                                                                        | -77.3%                                                                                                                                                                                                                                                                                                                                                                                                                                                                                                                                                                                                                                                                                                                                                                                                                                                                                                                                                                                                                                                                                                                                                                                                                                                                                                                                                                                                                                                                                                                                                                                                                                                                                                                                                                                                                                                                                                                                                                                                                                                                                                                          | (8,795,407                                                                                                                                                                                                                                                                                                                                                                                   |
|                               | Snohomish                                                                                                                                                                                                                                                                                                                                                                                               | 108                                                                                                                                                                                                         | \$808,797,185                                                                                                                                                                                                                                                                                                                                                                                                                                                                                                           | 29,968,444                                                                                                                                                                                                                                                                                                                                                                                                                                                                                                                                                                                          | 74                                                                                                                                                                                                                                                                                                                                                                                                  | \$260,023,440                                                                                                                                                                                                                                                                                                                                                                                                                                                                                                               | 6,994,422                                                                                                                                                                                                                                                                                                                                                                       | -34                                                                                                                                                                                                                                                                                                                   | -31.5%                                                                                                                                                                                                                                                                                                                                                                                                                                                                                                                                                                                                                                                                                                                                                                                                                                                                                                                                                                                                                                                                                                                                                                                                                                                                                                                                                                                                                                                                                                                                                                                                                                                                                                                                                                                                                                                                                                                                                                                                                                                                                                                                                                                                                                                                                                                                                                                                                                                                                                                                                                                                                                                                                                               | (\$548,773,745)                                                                                                                                                                                                                                                                                                                                                                                                                                                                                                                                                                                                                                                                                                                                          | -67.9%                                                                                                                                                                                                                                                                                                                                                                                                                                                                                                                                                                                                                                                                                                                                                                                                                                                                                                                                                                                                                                                                                                                                                                                                                                                                                                                                                                                                                                                                                                                                                                                                                                                                                                                                                                                                                                                                                                                                                                                                                                                                                                                          | (22,974,022                                                                                                                                                                                                                                                                                                                                                                                  |
| 2nd Qtr                       | Pierce                                                                                                                                                                                                                                                                                                                                                                                                  | 105                                                                                                                                                                                                         | \$434,785,018                                                                                                                                                                                                                                                                                                                                                                                                                                                                                                           | 21,490,937                                                                                                                                                                                                                                                                                                                                                                                                                                                                                                                                                                                          | 83                                                                                                                                                                                                                                                                                                                                                                                                  | \$337,640,403                                                                                                                                                                                                                                                                                                                                                                                                                                                                                                               | 9,777,566                                                                                                                                                                                                                                                                                                                                                                       | -22                                                                                                                                                                                                                                                                                                                   | -21.0%                                                                                                                                                                                                                                                                                                                                                                                                                                                                                                                                                                                                                                                                                                                                                                                                                                                                                                                                                                                                                                                                                                                                                                                                                                                                                                                                                                                                                                                                                                                                                                                                                                                                                                                                                                                                                                                                                                                                                                                                                                                                                                                                                                                                                                                                                                                                                                                                                                                                                                                                                                                                                                                                                                               | (\$97,144,615)                                                                                                                                                                                                                                                                                                                                                                                                                                                                                                                                                                                                                                                                                                                                           | -22.3%                                                                                                                                                                                                                                                                                                                                                                                                                                                                                                                                                                                                                                                                                                                                                                                                                                                                                                                                                                                                                                                                                                                                                                                                                                                                                                                                                                                                                                                                                                                                                                                                                                                                                                                                                                                                                                                                                                                                                                                                                                                                                                                          | (11,713,371                                                                                                                                                                                                                                                                                                                                                                                  |
|                               | Spokane                                                                                                                                                                                                                                                                                                                                                                                                 | 39                                                                                                                                                                                                          | \$95,161,139                                                                                                                                                                                                                                                                                                                                                                                                                                                                                                            | 4,006,043                                                                                                                                                                                                                                                                                                                                                                                                                                                                                                                                                                                           | 51                                                                                                                                                                                                                                                                                                                                                                                                  | \$93,502,241                                                                                                                                                                                                                                                                                                                                                                                                                                                                                                                | 842,091                                                                                                                                                                                                                                                                                                                                                                         | 12                                                                                                                                                                                                                                                                                                                    | 30.8%                                                                                                                                                                                                                                                                                                                                                                                                                                                                                                                                                                                                                                                                                                                                                                                                                                                                                                                                                                                                                                                                                                                                                                                                                                                                                                                                                                                                                                                                                                                                                                                                                                                                                                                                                                                                                                                                                                                                                                                                                                                                                                                                                                                                                                                                                                                                                                                                                                                                                                                                                                                                                                                                                                                | (\$1,658,898)                                                                                                                                                                                                                                                                                                                                                                                                                                                                                                                                                                                                                                                                                                                                            | -1.7%                                                                                                                                                                                                                                                                                                                                                                                                                                                                                                                                                                                                                                                                                                                                                                                                                                                                                                                                                                                                                                                                                                                                                                                                                                                                                                                                                                                                                                                                                                                                                                                                                                                                                                                                                                                                                                                                                                                                                                                                                                                                                                                           | (3,163,952                                                                                                                                                                                                                                                                                                                                                                                   |
| l                             | Kitsap                                                                                                                                                                                                                                                                                                                                                                                                  | 26                                                                                                                                                                                                          | \$82,522,000                                                                                                                                                                                                                                                                                                                                                                                                                                                                                                            | 1,377,976                                                                                                                                                                                                                                                                                                                                                                                                                                                                                                                                                                                           | 28                                                                                                                                                                                                                                                                                                                                                                                                  | \$29,717,000                                                                                                                                                                                                                                                                                                                                                                                                                                                                                                                | 452,071                                                                                                                                                                                                                                                                                                                                                                         | 2                                                                                                                                                                                                                                                                                                                     | 7.7%                                                                                                                                                                                                                                                                                                                                                                                                                                                                                                                                                                                                                                                                                                                                                                                                                                                                                                                                                                                                                                                                                                                                                                                                                                                                                                                                                                                                                                                                                                                                                                                                                                                                                                                                                                                                                                                                                                                                                                                                                                                                                                                                                                                                                                                                                                                                                                                                                                                                                                                                                                                                                                                                                                                 | (\$52,805,000)                                                                                                                                                                                                                                                                                                                                                                                                                                                                                                                                                                                                                                                                                                                                           | -64.0%                                                                                                                                                                                                                                                                                                                                                                                                                                                                                                                                                                                                                                                                                                                                                                                                                                                                                                                                                                                                                                                                                                                                                                                                                                                                                                                                                                                                                                                                                                                                                                                                                                                                                                                                                                                                                                                                                                                                                                                                                                                                                                                          | (925,905                                                                                                                                                                                                                                                                                                                                                                                     |
|                               | Thurston                                                                                                                                                                                                                                                                                                                                                                                                | 24                                                                                                                                                                                                          | \$56,059,936                                                                                                                                                                                                                                                                                                                                                                                                                                                                                                            | 2,814,782                                                                                                                                                                                                                                                                                                                                                                                                                                                                                                                                                                                           | 28                                                                                                                                                                                                                                                                                                                                                                                                  | \$173,297,796                                                                                                                                                                                                                                                                                                                                                                                                                                                                                                               | 2,682,454                                                                                                                                                                                                                                                                                                                                                                       | 4                                                                                                                                                                                                                                                                                                                     | 16.7%                                                                                                                                                                                                                                                                                                                                                                                                                                                                                                                                                                                                                                                                                                                                                                                                                                                                                                                                                                                                                                                                                                                                                                                                                                                                                                                                                                                                                                                                                                                                                                                                                                                                                                                                                                                                                                                                                                                                                                                                                                                                                                                                                                                                                                                                                                                                                                                                                                                                                                                                                                                                                                                                                                                | \$117,237,860                                                                                                                                                                                                                                                                                                                                                                                                                                                                                                                                                                                                                                                                                                                                            | 209.1%                                                                                                                                                                                                                                                                                                                                                                                                                                                                                                                                                                                                                                                                                                                                                                                                                                                                                                                                                                                                                                                                                                                                                                                                                                                                                                                                                                                                                                                                                                                                                                                                                                                                                                                                                                                                                                                                                                                                                                                                                                                                                                                          | (132,328                                                                                                                                                                                                                                                                                                                                                                                     |
|                               | 2nd Qtr Totals                                                                                                                                                                                                                                                                                                                                                                                          | <b>552</b>                                                                                                                                                                                                  | \$4,895,876,320                                                                                                                                                                                                                                                                                                                                                                                                                                                                                                         | 73,288,635                                                                                                                                                                                                                                                                                                                                                                                                                                                                                                                                                                                          | <b>406</b><br>142                                                                                                                                                                                                                                                                                                                                                                                   | \$1,671,621,281                                                                                                                                                                                                                                                                                                                                                                                                                                                                                                             | 25,583,650                                                                                                                                                                                                                                                                                                                                                                      | - <b>146</b><br>-100                                                                                                                                                                                                                                                                                                  | <b>-26.4%</b><br>-41.3%                                                                                                                                                                                                                                                                                                                                                                                                                                                                                                                                                                                                                                                                                                                                                                                                                                                                                                                                                                                                                                                                                                                                                                                                                                                                                                                                                                                                                                                                                                                                                                                                                                                                                                                                                                                                                                                                                                                                                                                                                                                                                                                                                                                                                                                                                                                                                                                                                                                                                                                                                                                                                                                                                              | (\$3,224,255,039)                                                                                                                                                                                                                                                                                                                                                                                                                                                                                                                                                                                                                                                                                                                                        | <b>-65.9%</b><br>-70.7%                                                                                                                                                                                                                                                                                                                                                                                                                                                                                                                                                                                                                                                                                                                                                                                                                                                                                                                                                                                                                                                                                                                                                                                                                                                                                                                                                                                                                                                                                                                                                                                                                                                                                                                                                                                                                                                                                                                                                                                                                                                                                                         | (47,704,985                                                                                                                                                                                                                                                                                                                                                                                  |
| l                             | King<br>Snohomish                                                                                                                                                                                                                                                                                                                                                                                       | 98                                                                                                                                                                                                          | \$2,871,486,825<br>\$928,415,901                                                                                                                                                                                                                                                                                                                                                                                                                                                                                        | 18,772,194<br>10,003,310                                                                                                                                                                                                                                                                                                                                                                                                                                                                                                                                                                            | 70                                                                                                                                                                                                                                                                                                                                                                                                  | \$841,716,841<br>\$314,784,285                                                                                                                                                                                                                                                                                                                                                                                                                                                                                              | 7,679,444<br>9,171,827                                                                                                                                                                                                                                                                                                                                                          | -100                                                                                                                                                                                                                                                                                                                  | -41.3%                                                                                                                                                                                                                                                                                                                                                                                                                                                                                                                                                                                                                                                                                                                                                                                                                                                                                                                                                                                                                                                                                                                                                                                                                                                                                                                                                                                                                                                                                                                                                                                                                                                                                                                                                                                                                                                                                                                                                                                                                                                                                                                                                                                                                                                                                                                                                                                                                                                                                                                                                                                                                                                                                                               | (\$2,029,769,984)<br>(\$613,631,616)                                                                                                                                                                                                                                                                                                                                                                                                                                                                                                                                                                                                                                                                                                                     | -70.7%                                                                                                                                                                                                                                                                                                                                                                                                                                                                                                                                                                                                                                                                                                                                                                                                                                                                                                                                                                                                                                                                                                                                                                                                                                                                                                                                                                                                                                                                                                                                                                                                                                                                                                                                                                                                                                                                                                                                                                                                                                                                                                                          | (11,092,750)<br>(831,483)                                                                                                                                                                                                                                                                                                                                                                    |
|                               | Pierce                                                                                                                                                                                                                                                                                                                                                                                                  | 103                                                                                                                                                                                                         | \$384,845,597                                                                                                                                                                                                                                                                                                                                                                                                                                                                                                           | 7,497,145                                                                                                                                                                                                                                                                                                                                                                                                                                                                                                                                                                                           | 50                                                                                                                                                                                                                                                                                                                                                                                                  | \$207,058,740                                                                                                                                                                                                                                                                                                                                                                                                                                                                                                               | 1,530,521                                                                                                                                                                                                                                                                                                                                                                       | -53                                                                                                                                                                                                                                                                                                                   | -51.5%                                                                                                                                                                                                                                                                                                                                                                                                                                                                                                                                                                                                                                                                                                                                                                                                                                                                                                                                                                                                                                                                                                                                                                                                                                                                                                                                                                                                                                                                                                                                                                                                                                                                                                                                                                                                                                                                                                                                                                                                                                                                                                                                                                                                                                                                                                                                                                                                                                                                                                                                                                                                                                                                                                               | (\$177,786,857)                                                                                                                                                                                                                                                                                                                                                                                                                                                                                                                                                                                                                                                                                                                                          | -46.2%                                                                                                                                                                                                                                                                                                                                                                                                                                                                                                                                                                                                                                                                                                                                                                                                                                                                                                                                                                                                                                                                                                                                                                                                                                                                                                                                                                                                                                                                                                                                                                                                                                                                                                                                                                                                                                                                                                                                                                                                                                                                                                                          | (5,966,624                                                                                                                                                                                                                                                                                                                                                                                   |
| Brd Qtr                       | Spokane                                                                                                                                                                                                                                                                                                                                                                                                 | 68                                                                                                                                                                                                          | \$110,669,696                                                                                                                                                                                                                                                                                                                                                                                                                                                                                                           | 2,375,490                                                                                                                                                                                                                                                                                                                                                                                                                                                                                                                                                                                           | 50                                                                                                                                                                                                                                                                                                                                                                                                  | \$90,869,869                                                                                                                                                                                                                                                                                                                                                                                                                                                                                                                | 1,678,007                                                                                                                                                                                                                                                                                                                                                                       | -18                                                                                                                                                                                                                                                                                                                   | -26.5%                                                                                                                                                                                                                                                                                                                                                                                                                                                                                                                                                                                                                                                                                                                                                                                                                                                                                                                                                                                                                                                                                                                                                                                                                                                                                                                                                                                                                                                                                                                                                                                                                                                                                                                                                                                                                                                                                                                                                                                                                                                                                                                                                                                                                                                                                                                                                                                                                                                                                                                                                                                                                                                                                                               | (\$19,799,827)                                                                                                                                                                                                                                                                                                                                                                                                                                                                                                                                                                                                                                                                                                                                           | -17.9%                                                                                                                                                                                                                                                                                                                                                                                                                                                                                                                                                                                                                                                                                                                                                                                                                                                                                                                                                                                                                                                                                                                                                                                                                                                                                                                                                                                                                                                                                                                                                                                                                                                                                                                                                                                                                                                                                                                                                                                                                                                                                                                          | (697,483                                                                                                                                                                                                                                                                                                                                                                                     |
| 1                             | Kitsap                                                                                                                                                                                                                                                                                                                                                                                                  | 15                                                                                                                                                                                                          | \$18,592,000                                                                                                                                                                                                                                                                                                                                                                                                                                                                                                            | 368,807                                                                                                                                                                                                                                                                                                                                                                                                                                                                                                                                                                                             | 11                                                                                                                                                                                                                                                                                                                                                                                                  | \$43,424,000                                                                                                                                                                                                                                                                                                                                                                                                                                                                                                                | 6,680,473                                                                                                                                                                                                                                                                                                                                                                       | -4                                                                                                                                                                                                                                                                                                                    | -26.7%                                                                                                                                                                                                                                                                                                                                                                                                                                                                                                                                                                                                                                                                                                                                                                                                                                                                                                                                                                                                                                                                                                                                                                                                                                                                                                                                                                                                                                                                                                                                                                                                                                                                                                                                                                                                                                                                                                                                                                                                                                                                                                                                                                                                                                                                                                                                                                                                                                                                                                                                                                                                                                                                                                               | \$24,832,000                                                                                                                                                                                                                                                                                                                                                                                                                                                                                                                                                                                                                                                                                                                                             | 133.6%                                                                                                                                                                                                                                                                                                                                                                                                                                                                                                                                                                                                                                                                                                                                                                                                                                                                                                                                                                                                                                                                                                                                                                                                                                                                                                                                                                                                                                                                                                                                                                                                                                                                                                                                                                                                                                                                                                                                                                                                                                                                                                                          | 6,311,666                                                                                                                                                                                                                                                                                                                                                                                    |
| l                             | Thurston                                                                                                                                                                                                                                                                                                                                                                                                | 26                                                                                                                                                                                                          | \$129,180,903                                                                                                                                                                                                                                                                                                                                                                                                                                                                                                           | 810,933                                                                                                                                                                                                                                                                                                                                                                                                                                                                                                                                                                                             | 23                                                                                                                                                                                                                                                                                                                                                                                                  | \$42,642,317                                                                                                                                                                                                                                                                                                                                                                                                                                                                                                                | 205,912                                                                                                                                                                                                                                                                                                                                                                         | -3                                                                                                                                                                                                                                                                                                                    | -11.5%                                                                                                                                                                                                                                                                                                                                                                                                                                                                                                                                                                                                                                                                                                                                                                                                                                                                                                                                                                                                                                                                                                                                                                                                                                                                                                                                                                                                                                                                                                                                                                                                                                                                                                                                                                                                                                                                                                                                                                                                                                                                                                                                                                                                                                                                                                                                                                                                                                                                                                                                                                                                                                                                                                               | (\$86,538,586)                                                                                                                                                                                                                                                                                                                                                                                                                                                                                                                                                                                                                                                                                                                                           | -67.0%                                                                                                                                                                                                                                                                                                                                                                                                                                                                                                                                                                                                                                                                                                                                                                                                                                                                                                                                                                                                                                                                                                                                                                                                                                                                                                                                                                                                                                                                                                                                                                                                                                                                                                                                                                                                                                                                                                                                                                                                                                                                                                                          | (605,021                                                                                                                                                                                                                                                                                                                                                                                     |
|                               | 3rd Qtr Totals                                                                                                                                                                                                                                                                                                                                                                                          | 552                                                                                                                                                                                                         | \$4,443,190,922                                                                                                                                                                                                                                                                                                                                                                                                                                                                                                         | 39,827,879                                                                                                                                                                                                                                                                                                                                                                                                                                                                                                                                                                                          | 346                                                                                                                                                                                                                                                                                                                                                                                                 | \$1,540,496,052                                                                                                                                                                                                                                                                                                                                                                                                                                                                                                             | 26,946,184                                                                                                                                                                                                                                                                                                                                                                      | -206                                                                                                                                                                                                                                                                                                                  | -37.3%                                                                                                                                                                                                                                                                                                                                                                                                                                                                                                                                                                                                                                                                                                                                                                                                                                                                                                                                                                                                                                                                                                                                                                                                                                                                                                                                                                                                                                                                                                                                                                                                                                                                                                                                                                                                                                                                                                                                                                                                                                                                                                                                                                                                                                                                                                                                                                                                                                                                                                                                                                                                                                                                                                               | (\$2,902,694,870)                                                                                                                                                                                                                                                                                                                                                                                                                                                                                                                                                                                                                                                                                                                                        | -65.3%                                                                                                                                                                                                                                                                                                                                                                                                                                                                                                                                                                                                                                                                                                                                                                                                                                                                                                                                                                                                                                                                                                                                                                                                                                                                                                                                                                                                                                                                                                                                                                                                                                                                                                                                                                                                                                                                                                                                                                                                                                                                                                                          | (12,881,695                                                                                                                                                                                                                                                                                                                                                                                  |
| l                             | King                                                                                                                                                                                                                                                                                                                                                                                                    | 218                                                                                                                                                                                                         | \$2,250,714,667                                                                                                                                                                                                                                                                                                                                                                                                                                                                                                         | 8,009,885                                                                                                                                                                                                                                                                                                                                                                                                                                                                                                                                                                                           | 167                                                                                                                                                                                                                                                                                                                                                                                                 | \$1,109,353,139                                                                                                                                                                                                                                                                                                                                                                                                                                                                                                             | 14,746,605                                                                                                                                                                                                                                                                                                                                                                      | -51                                                                                                                                                                                                                                                                                                                   | -23.4%                                                                                                                                                                                                                                                                                                                                                                                                                                                                                                                                                                                                                                                                                                                                                                                                                                                                                                                                                                                                                                                                                                                                                                                                                                                                                                                                                                                                                                                                                                                                                                                                                                                                                                                                                                                                                                                                                                                                                                                                                                                                                                                                                                                                                                                                                                                                                                                                                                                                                                                                                                                                                                                                                                               | (\$1,141,361,528)                                                                                                                                                                                                                                                                                                                                                                                                                                                                                                                                                                                                                                                                                                                                        | -50.7%                                                                                                                                                                                                                                                                                                                                                                                                                                                                                                                                                                                                                                                                                                                                                                                                                                                                                                                                                                                                                                                                                                                                                                                                                                                                                                                                                                                                                                                                                                                                                                                                                                                                                                                                                                                                                                                                                                                                                                                                                                                                                                                          | 6,736,720                                                                                                                                                                                                                                                                                                                                                                                    |
| l                             | Snohomish                                                                                                                                                                                                                                                                                                                                                                                               | 81                                                                                                                                                                                                          | \$528,091,667                                                                                                                                                                                                                                                                                                                                                                                                                                                                                                           | 10,072,702                                                                                                                                                                                                                                                                                                                                                                                                                                                                                                                                                                                          | 55                                                                                                                                                                                                                                                                                                                                                                                                  | \$191,306,485                                                                                                                                                                                                                                                                                                                                                                                                                                                                                                               | 6,366,022                                                                                                                                                                                                                                                                                                                                                                       | -26                                                                                                                                                                                                                                                                                                                   | -32.1%                                                                                                                                                                                                                                                                                                                                                                                                                                                                                                                                                                                                                                                                                                                                                                                                                                                                                                                                                                                                                                                                                                                                                                                                                                                                                                                                                                                                                                                                                                                                                                                                                                                                                                                                                                                                                                                                                                                                                                                                                                                                                                                                                                                                                                                                                                                                                                                                                                                                                                                                                                                                                                                                                                               | (\$336,785,182)                                                                                                                                                                                                                                                                                                                                                                                                                                                                                                                                                                                                                                                                                                                                          | -63.8%                                                                                                                                                                                                                                                                                                                                                                                                                                                                                                                                                                                                                                                                                                                                                                                                                                                                                                                                                                                                                                                                                                                                                                                                                                                                                                                                                                                                                                                                                                                                                                                                                                                                                                                                                                                                                                                                                                                                                                                                                                                                                                                          | (3,706,680                                                                                                                                                                                                                                                                                                                                                                                   |
| 4th Qtr                       | Pierce                                                                                                                                                                                                                                                                                                                                                                                                  | 87                                                                                                                                                                                                          | \$265,672,498                                                                                                                                                                                                                                                                                                                                                                                                                                                                                                           | 7,988,713                                                                                                                                                                                                                                                                                                                                                                                                                                                                                                                                                                                           | 77                                                                                                                                                                                                                                                                                                                                                                                                  | \$208,069,922                                                                                                                                                                                                                                                                                                                                                                                                                                                                                                               | 3,754,005                                                                                                                                                                                                                                                                                                                                                                       | -10                                                                                                                                                                                                                                                                                                                   | -11.5%                                                                                                                                                                                                                                                                                                                                                                                                                                                                                                                                                                                                                                                                                                                                                                                                                                                                                                                                                                                                                                                                                                                                                                                                                                                                                                                                                                                                                                                                                                                                                                                                                                                                                                                                                                                                                                                                                                                                                                                                                                                                                                                                                                                                                                                                                                                                                                                                                                                                                                                                                                                                                                                                                                               | (\$57,602,576)                                                                                                                                                                                                                                                                                                                                                                                                                                                                                                                                                                                                                                                                                                                                           | -21.7%                                                                                                                                                                                                                                                                                                                                                                                                                                                                                                                                                                                                                                                                                                                                                                                                                                                                                                                                                                                                                                                                                                                                                                                                                                                                                                                                                                                                                                                                                                                                                                                                                                                                                                                                                                                                                                                                                                                                                                                                                                                                                                                          | (4,234,708                                                                                                                                                                                                                                                                                                                                                                                   |
| l                             | Spokane                                                                                                                                                                                                                                                                                                                                                                                                 | 54<br>17                                                                                                                                                                                                    | \$113,957,406                                                                                                                                                                                                                                                                                                                                                                                                                                                                                                           | 1,120,981<br>305,018                                                                                                                                                                                                                                                                                                                                                                                                                                                                                                                                                                                | 53<br>9                                                                                                                                                                                                                                                                                                                                                                                             | \$52,528,604<br>\$9,501,583                                                                                                                                                                                                                                                                                                                                                                                                                                                                                                 | 1,155,568<br>98,147                                                                                                                                                                                                                                                                                                                                                             | -1<br>-8                                                                                                                                                                                                                                                                                                              | -1.9%<br>-47.1%                                                                                                                                                                                                                                                                                                                                                                                                                                                                                                                                                                                                                                                                                                                                                                                                                                                                                                                                                                                                                                                                                                                                                                                                                                                                                                                                                                                                                                                                                                                                                                                                                                                                                                                                                                                                                                                                                                                                                                                                                                                                                                                                                                                                                                                                                                                                                                                                                                                                                                                                                                                                                                                                                                      | (\$61,428,802)<br>(\$4,043,067)                                                                                                                                                                                                                                                                                                                                                                                                                                                                                                                                                                                                                                                                                                                          | -53.9%<br>-29.8%                                                                                                                                                                                                                                                                                                                                                                                                                                                                                                                                                                                                                                                                                                                                                                                                                                                                                                                                                                                                                                                                                                                                                                                                                                                                                                                                                                                                                                                                                                                                                                                                                                                                                                                                                                                                                                                                                                                                                                                                                                                                                                                | 34,587<br>(206,871                                                                                                                                                                                                                                                                                                                                                                           |
|                               | Kitsap<br>Thurston                                                                                                                                                                                                                                                                                                                                                                                      | 29                                                                                                                                                                                                          | \$13,544,650<br>\$71,145,281                                                                                                                                                                                                                                                                                                                                                                                                                                                                                            | 1,441,683                                                                                                                                                                                                                                                                                                                                                                                                                                                                                                                                                                                           | 27                                                                                                                                                                                                                                                                                                                                                                                                  | \$36,086,180                                                                                                                                                                                                                                                                                                                                                                                                                                                                                                                | 348,605                                                                                                                                                                                                                                                                                                                                                                         | -8                                                                                                                                                                                                                                                                                                                    | -47.1%                                                                                                                                                                                                                                                                                                                                                                                                                                                                                                                                                                                                                                                                                                                                                                                                                                                                                                                                                                                                                                                                                                                                                                                                                                                                                                                                                                                                                                                                                                                                                                                                                                                                                                                                                                                                                                                                                                                                                                                                                                                                                                                                                                                                                                                                                                                                                                                                                                                                                                                                                                                                                                                                                                               | (\$4,043,067)                                                                                                                                                                                                                                                                                                                                                                                                                                                                                                                                                                                                                                                                                                                                            | -29.8%                                                                                                                                                                                                                                                                                                                                                                                                                                                                                                                                                                                                                                                                                                                                                                                                                                                                                                                                                                                                                                                                                                                                                                                                                                                                                                                                                                                                                                                                                                                                                                                                                                                                                                                                                                                                                                                                                                                                                                                                                                                                                                                          | (1,093,078                                                                                                                                                                                                                                                                                                                                                                                   |
|                               | 4th Qtr Totals                                                                                                                                                                                                                                                                                                                                                                                          | 486                                                                                                                                                                                                         | \$3,243,126,169                                                                                                                                                                                                                                                                                                                                                                                                                                                                                                         | 28,938,982                                                                                                                                                                                                                                                                                                                                                                                                                                                                                                                                                                                          | 388                                                                                                                                                                                                                                                                                                                                                                                                 | \$1,606,845,913                                                                                                                                                                                                                                                                                                                                                                                                                                                                                                             | 26,468,952                                                                                                                                                                                                                                                                                                                                                                      | -98                                                                                                                                                                                                                                                                                                                   | -20.2%                                                                                                                                                                                                                                                                                                                                                                                                                                                                                                                                                                                                                                                                                                                                                                                                                                                                                                                                                                                                                                                                                                                                                                                                                                                                                                                                                                                                                                                                                                                                                                                                                                                                                                                                                                                                                                                                                                                                                                                                                                                                                                                                                                                                                                                                                                                                                                                                                                                                                                                                                                                                                                                                                                               | (\$1,636,280,256)                                                                                                                                                                                                                                                                                                                                                                                                                                                                                                                                                                                                                                                                                                                                        | -50.5%                                                                                                                                                                                                                                                                                                                                                                                                                                                                                                                                                                                                                                                                                                                                                                                                                                                                                                                                                                                                                                                                                                                                                                                                                                                                                                                                                                                                                                                                                                                                                                                                                                                                                                                                                                                                                                                                                                                                                                                                                                                                                                                          | (2,470,030                                                                                                                                                                                                                                                                                                                                                                                   |
|                               | King                                                                                                                                                                                                                                                                                                                                                                                                    | 930                                                                                                                                                                                                         | \$12,333,372,379                                                                                                                                                                                                                                                                                                                                                                                                                                                                                                        | 54,948,734                                                                                                                                                                                                                                                                                                                                                                                                                                                                                                                                                                                          | 595                                                                                                                                                                                                                                                                                                                                                                                                 | \$3,558,198,787                                                                                                                                                                                                                                                                                                                                                                                                                                                                                                             | 32,862,819                                                                                                                                                                                                                                                                                                                                                                      | -335                                                                                                                                                                                                                                                                                                                  | -36.0%                                                                                                                                                                                                                                                                                                                                                                                                                                                                                                                                                                                                                                                                                                                                                                                                                                                                                                                                                                                                                                                                                                                                                                                                                                                                                                                                                                                                                                                                                                                                                                                                                                                                                                                                                                                                                                                                                                                                                                                                                                                                                                                                                                                                                                                                                                                                                                                                                                                                                                                                                                                                                                                                                                               | (\$8,775,173,592)                                                                                                                                                                                                                                                                                                                                                                                                                                                                                                                                                                                                                                                                                                                                        | -71.1%                                                                                                                                                                                                                                                                                                                                                                                                                                                                                                                                                                                                                                                                                                                                                                                                                                                                                                                                                                                                                                                                                                                                                                                                                                                                                                                                                                                                                                                                                                                                                                                                                                                                                                                                                                                                                                                                                                                                                                                                                                                                                                                          | (22,085,915                                                                                                                                                                                                                                                                                                                                                                                  |
|                               | Snohomish                                                                                                                                                                                                                                                                                                                                                                                               | 351                                                                                                                                                                                                         | \$2,706,252,678                                                                                                                                                                                                                                                                                                                                                                                                                                                                                                         | 52,151,205                                                                                                                                                                                                                                                                                                                                                                                                                                                                                                                                                                                          | 265                                                                                                                                                                                                                                                                                                                                                                                                 | \$1,049,338,009                                                                                                                                                                                                                                                                                                                                                                                                                                                                                                             | 29,003,866                                                                                                                                                                                                                                                                                                                                                                      | -86                                                                                                                                                                                                                                                                                                                   | -24.5%                                                                                                                                                                                                                                                                                                                                                                                                                                                                                                                                                                                                                                                                                                                                                                                                                                                                                                                                                                                                                                                                                                                                                                                                                                                                                                                                                                                                                                                                                                                                                                                                                                                                                                                                                                                                                                                                                                                                                                                                                                                                                                                                                                                                                                                                                                                                                                                                                                                                                                                                                                                                                                                                                                               | (\$1,656,914,669)                                                                                                                                                                                                                                                                                                                                                                                                                                                                                                                                                                                                                                                                                                                                        | -61.2%                                                                                                                                                                                                                                                                                                                                                                                                                                                                                                                                                                                                                                                                                                                                                                                                                                                                                                                                                                                                                                                                                                                                                                                                                                                                                                                                                                                                                                                                                                                                                                                                                                                                                                                                                                                                                                                                                                                                                                                                                                                                                                                          | (23,147,339                                                                                                                                                                                                                                                                                                                                                                                  |
| YTD                           | Pierce                                                                                                                                                                                                                                                                                                                                                                                                  | 398                                                                                                                                                                                                         | \$1,578,081,652                                                                                                                                                                                                                                                                                                                                                                                                                                                                                                         | 45,950,929                                                                                                                                                                                                                                                                                                                                                                                                                                                                                                                                                                                          | 288                                                                                                                                                                                                                                                                                                                                                                                                 | \$917,428,257                                                                                                                                                                                                                                                                                                                                                                                                                                                                                                               | 20,193,922                                                                                                                                                                                                                                                                                                                                                                      | -110                                                                                                                                                                                                                                                                                                                  | -27.6%                                                                                                                                                                                                                                                                                                                                                                                                                                                                                                                                                                                                                                                                                                                                                                                                                                                                                                                                                                                                                                                                                                                                                                                                                                                                                                                                                                                                                                                                                                                                                                                                                                                                                                                                                                                                                                                                                                                                                                                                                                                                                                                                                                                                                                                                                                                                                                                                                                                                                                                                                                                                                                                                                                               | (\$660,653,395)                                                                                                                                                                                                                                                                                                                                                                                                                                                                                                                                                                                                                                                                                                                                          | -41.9%                                                                                                                                                                                                                                                                                                                                                                                                                                                                                                                                                                                                                                                                                                                                                                                                                                                                                                                                                                                                                                                                                                                                                                                                                                                                                                                                                                                                                                                                                                                                                                                                                                                                                                                                                                                                                                                                                                                                                                                                                                                                                                                          | (25,757,007                                                                                                                                                                                                                                                                                                                                                                                  |
| 110                           | Spokane                                                                                                                                                                                                                                                                                                                                                                                                 | 220                                                                                                                                                                                                         | \$488,631,546                                                                                                                                                                                                                                                                                                                                                                                                                                                                                                           | 8,197,898                                                                                                                                                                                                                                                                                                                                                                                                                                                                                                                                                                                           | 205                                                                                                                                                                                                                                                                                                                                                                                                 | \$391,093,549                                                                                                                                                                                                                                                                                                                                                                                                                                                                                                               | 4,563,088                                                                                                                                                                                                                                                                                                                                                                       | -15                                                                                                                                                                                                                                                                                                                   | -6.8%                                                                                                                                                                                                                                                                                                                                                                                                                                                                                                                                                                                                                                                                                                                                                                                                                                                                                                                                                                                                                                                                                                                                                                                                                                                                                                                                                                                                                                                                                                                                                                                                                                                                                                                                                                                                                                                                                                                                                                                                                                                                                                                                                                                                                                                                                                                                                                                                                                                                                                                                                                                                                                                                                                                | (\$97,537,997)                                                                                                                                                                                                                                                                                                                                                                                                                                                                                                                                                                                                                                                                                                                                           | -20.0%                                                                                                                                                                                                                                                                                                                                                                                                                                                                                                                                                                                                                                                                                                                                                                                                                                                                                                                                                                                                                                                                                                                                                                                                                                                                                                                                                                                                                                                                                                                                                                                                                                                                                                                                                                                                                                                                                                                                                                                                                                                                                                                          | (3,634,810                                                                                                                                                                                                                                                                                                                                                                                   |
| l                             | Kitsap                                                                                                                                                                                                                                                                                                                                                                                                  | 79                                                                                                                                                                                                          | \$148,972,308                                                                                                                                                                                                                                                                                                                                                                                                                                                                                                           | 2,226,087                                                                                                                                                                                                                                                                                                                                                                                                                                                                                                                                                                                           | 64                                                                                                                                                                                                                                                                                                                                                                                                  | \$120,912,583                                                                                                                                                                                                                                                                                                                                                                                                                                                                                                               | 7,977,016                                                                                                                                                                                                                                                                                                                                                                       | -15                                                                                                                                                                                                                                                                                                                   | -19.0%                                                                                                                                                                                                                                                                                                                                                                                                                                                                                                                                                                                                                                                                                                                                                                                                                                                                                                                                                                                                                                                                                                                                                                                                                                                                                                                                                                                                                                                                                                                                                                                                                                                                                                                                                                                                                                                                                                                                                                                                                                                                                                                                                                                                                                                                                                                                                                                                                                                                                                                                                                                                                                                                                                               | (\$28,059,725)                                                                                                                                                                                                                                                                                                                                                                                                                                                                                                                                                                                                                                                                                                                                           | -18.8%                                                                                                                                                                                                                                                                                                                                                                                                                                                                                                                                                                                                                                                                                                                                                                                                                                                                                                                                                                                                                                                                                                                                                                                                                                                                                                                                                                                                                                                                                                                                                                                                                                                                                                                                                                                                                                                                                                                                                                                                                                                                                                                          | 5,750,929                                                                                                                                                                                                                                                                                                                                                                                    |
|                               | Thurston<br>Crond Totals                                                                                                                                                                                                                                                                                                                                                                                |                                                                                                                                                                                                             |                                                                                                                                                                                                                                                                                                                                                                                                                                                                                                                         |                                                                                                                                                                                                                                                                                                                                                                                                                                                                                                                                                                                                     |                                                                                                                                                                                                                                                                                                                                                                                                     | 5268 117 002                                                                                                                                                                                                                                                                                                                                                                                                                                                                                                                | 3,354,624                                                                                                                                                                                                                                                                                                                                                                       | -15                                                                                                                                                                                                                                                                                                                   |                                                                                                                                                                                                                                                                                                                                                                                                                                                                                                                                                                                                                                                                                                                                                                                                                                                                                                                                                                                                                                                                                                                                                                                                                                                                                                                                                                                                                                                                                                                                                                                                                                                                                                                                                                                                                                                                                                                                                                                                                                                                                                                                                                                                                                                                                                                                                                                                                                                                                                                                                                                                                                                                                                                      |                                                                                                                                                                                                                                                                                                                                                                                                                                                                                                                                                                                                                                                                                                                                                          |                                                                                                                                                                                                                                                                                                                                                                                                                                                                                                                                                                                                                                                                                                                                                                                                                                                                                                                                                                                                                                                                                                                                                                                                                                                                                                                                                                                                                                                                                                                                                                                                                                                                                                                                                                                                                                                                                                                                                                                                                                                                                                                                 |                                                                                                                                                                                                                                                                                                                                                                                              |
| ł                             | Grand Totals                                                                                                                                                                                                                                                                                                                                                                                            | 110                                                                                                                                                                                                         | \$380,768,496                                                                                                                                                                                                                                                                                                                                                                                                                                                                                                           | 5,664,199                                                                                                                                                                                                                                                                                                                                                                                                                                                                                                                                                                                           | 95                                                                                                                                                                                                                                                                                                                                                                                                  | \$268,447,993                                                                                                                                                                                                                                                                                                                                                                                                                                                                                                               |                                                                                                                                                                                                                                                                                                                                                                                 | E76                                                                                                                                                                                                                                                                                                                   | -13.6%                                                                                                                                                                                                                                                                                                                                                                                                                                                                                                                                                                                                                                                                                                                                                                                                                                                                                                                                                                                                                                                                                                                                                                                                                                                                                                                                                                                                                                                                                                                                                                                                                                                                                                                                                                                                                                                                                                                                                                                                                                                                                                                                                                                                                                                                                                                                                                                                                                                                                                                                                                                                                                                                                                               | (\$112,320,503)                                                                                                                                                                                                                                                                                                                                                                                                                                                                                                                                                                                                                                                                                                                                          | -29.5%                                                                                                                                                                                                                                                                                                                                                                                                                                                                                                                                                                                                                                                                                                                                                                                                                                                                                                                                                                                                                                                                                                                                                                                                                                                                                                                                                                                                                                                                                                                                                                                                                                                                                                                                                                                                                                                                                                                                                                                                                                                                                                                          |                                                                                                                                                                                                                                                                                                                                                                                              |
|                               |                                                                                                                                                                                                                                                                                                                                                                                                         | 110<br>2088                                                                                                                                                                                                 |                                                                                                                                                                                                                                                                                                                                                                                                                                                                                                                         | 5,664,199<br>169,139,052                                                                                                                                                                                                                                                                                                                                                                                                                                                                                                                                                                            | 95<br>1512                                                                                                                                                                                                                                                                                                                                                                                          | \$6,305,419,178                                                                                                                                                                                                                                                                                                                                                                                                                                                                                                             | 97,955,335                                                                                                                                                                                                                                                                                                                                                                      | -576                                                                                                                                                                                                                                                                                                                  | -13.6%<br>-27.6%                                                                                                                                                                                                                                                                                                                                                                                                                                                                                                                                                                                                                                                                                                                                                                                                                                                                                                                                                                                                                                                                                                                                                                                                                                                                                                                                                                                                                                                                                                                                                                                                                                                                                                                                                                                                                                                                                                                                                                                                                                                                                                                                                                                                                                                                                                                                                                                                                                                                                                                                                                                                                                                                                                     | (\$112,320,503)<br>(\$11,330,659,881)                                                                                                                                                                                                                                                                                                                                                                                                                                                                                                                                                                                                                                                                                                                    | -29.5%<br>-64.2%                                                                                                                                                                                                                                                                                                                                                                                                                                                                                                                                                                                                                                                                                                                                                                                                                                                                                                                                                                                                                                                                                                                                                                                                                                                                                                                                                                                                                                                                                                                                                                                                                                                                                                                                                                                                                                                                                                                                                                                                                                                                                                                | (2,309,575<br>( <b>71,183,717</b>                                                                                                                                                                                                                                                                                                                                                            |
| i                             | Totals by Asset Class                                                                                                                                                                                                                                                                                                                                                                                   |                                                                                                                                                                                                             | \$380,768,496                                                                                                                                                                                                                                                                                                                                                                                                                                                                                                           |                                                                                                                                                                                                                                                                                                                                                                                                                                                                                                                                                                                                     |                                                                                                                                                                                                                                                                                                                                                                                                     |                                                                                                                                                                                                                                                                                                                                                                                                                                                                                                                             |                                                                                                                                                                                                                                                                                                                                                                                 | -576                                                                                                                                                                                                                                                                                                                  | -27.6%                                                                                                                                                                                                                                                                                                                                                                                                                                                                                                                                                                                                                                                                                                                                                                                                                                                                                                                                                                                                                                                                                                                                                                                                                                                                                                                                                                                                                                                                                                                                                                                                                                                                                                                                                                                                                                                                                                                                                                                                                                                                                                                                                                                                                                                                                                                                                                                                                                                                                                                                                                                                                                                                                                               | (\$112,320,503)<br>(\$11,330,659,881)<br>Sales Volume (\$)                                                                                                                                                                                                                                                                                                                                                                                                                                                                                                                                                                                                                                                                                               | -29.5%<br>-64.2%<br>% Chg                                                                                                                                                                                                                                                                                                                                                                                                                                                                                                                                                                                                                                                                                                                                                                                                                                                                                                                                                                                                                                                                                                                                                                                                                                                                                                                                                                                                                                                                                                                                                                                                                                                                                                                                                                                                                                                                                                                                                                                                                                                                                                       |                                                                                                                                                                                                                                                                                                                                                                                              |
|                               | Totals by Asset Class<br>Office                                                                                                                                                                                                                                                                                                                                                                         | 2088                                                                                                                                                                                                        | \$380,768,496<br>\$17,636,079,059                                                                                                                                                                                                                                                                                                                                                                                                                                                                                       | 169,139,052<br>Total SF                                                                                                                                                                                                                                                                                                                                                                                                                                                                                                                                                                             | 1512                                                                                                                                                                                                                                                                                                                                                                                                | \$6,305,419,178                                                                                                                                                                                                                                                                                                                                                                                                                                                                                                             | 97,955,335                                                                                                                                                                                                                                                                                                                                                                      | -576                                                                                                                                                                                                                                                                                                                  | -27.6%                                                                                                                                                                                                                                                                                                                                                                                                                                                                                                                                                                                                                                                                                                                                                                                                                                                                                                                                                                                                                                                                                                                                                                                                                                                                                                                                                                                                                                                                                                                                                                                                                                                                                                                                                                                                                                                                                                                                                                                                                                                                                                                                                                                                                                                                                                                                                                                                                                                                                                                                                                                                                                                                                                               | (\$11,330,659,881)                                                                                                                                                                                                                                                                                                                                                                                                                                                                                                                                                                                                                                                                                                                                       | -64.2%                                                                                                                                                                                                                                                                                                                                                                                                                                                                                                                                                                                                                                                                                                                                                                                                                                                                                                                                                                                                                                                                                                                                                                                                                                                                                                                                                                                                                                                                                                                                                                                                                                                                                                                                                                                                                                                                                                                                                                                                                                                                                                                          | (71,183,71)<br>Total SF                                                                                                                                                                                                                                                                                                                                                                      |
|                               | Office<br>Retail                                                                                                                                                                                                                                                                                                                                                                                        | 2088<br># of Sales                                                                                                                                                                                          | \$380,768,496<br><b>\$17,636,079,059</b><br>Sales Volume (\$)                                                                                                                                                                                                                                                                                                                                                                                                                                                           | 169,139,052                                                                                                                                                                                                                                                                                                                                                                                                                                                                                                                                                                                         | 1512<br>#of Sales                                                                                                                                                                                                                                                                                                                                                                                   | \$6,305,419,178<br>Sales Volume (\$)<br>\$276,885,028<br>\$247,605,630                                                                                                                                                                                                                                                                                                                                                                                                                                                      | 97,955,335<br>Total SF                                                                                                                                                                                                                                                                                                                                                          | -576<br># of Sales                                                                                                                                                                                                                                                                                                    | -27.6%<br>% Chg                                                                                                                                                                                                                                                                                                                                                                                                                                                                                                                                                                                                                                                                                                                                                                                                                                                                                                                                                                                                                                                                                                                                                                                                                                                                                                                                                                                                                                                                                                                                                                                                                                                                                                                                                                                                                                                                                                                                                                                                                                                                                                                                                                                                                                                                                                                                                                                                                                                                                                                                                                                                                                                                                                      | (\$11,330,659,881)<br>Sales Volume (\$)                                                                                                                                                                                                                                                                                                                                                                                                                                                                                                                                                                                                                                                                                                                  | -64.2%<br>% Chg                                                                                                                                                                                                                                                                                                                                                                                                                                                                                                                                                                                                                                                                                                                                                                                                                                                                                                                                                                                                                                                                                                                                                                                                                                                                                                                                                                                                                                                                                                                                                                                                                                                                                                                                                                                                                                                                                                                                                                                                                                                                                                                 | (71,183,717<br>Total SF<br>(2,500,698                                                                                                                                                                                                                                                                                                                                                        |
| 1st Qtr                       | Office<br>Retail<br>Industrial/Flex                                                                                                                                                                                                                                                                                                                                                                     | 2088<br># of Sales<br>121<br>191<br>65                                                                                                                                                                      | \$380,768,496<br><b>\$17,636,079,059</b><br><b>Sales Volume (\$)</b><br>\$1,678,689,931<br>\$613,781,064<br>\$836,686,533                                                                                                                                                                                                                                                                                                                                                                                               | <b>Total SF</b><br>3,655,359<br>1,894,783<br>3,134,083                                                                                                                                                                                                                                                                                                                                                                                                                                                                                                                                              | <b>1512</b><br># of Sales<br>84<br>126<br>57                                                                                                                                                                                                                                                                                                                                                        | \$6,305,419,178<br>Sales Volume (\$)<br>\$276,885,028<br>\$247,605,630<br>\$275,199,645                                                                                                                                                                                                                                                                                                                                                                                                                                     | 97,955,335<br>Total SF<br>1,154,661<br>998,304<br>1,277,524                                                                                                                                                                                                                                                                                                                     | -576<br># of Sales<br>-37<br>-65<br>-8                                                                                                                                                                                                                                                                                | -27.6%<br>% Chg<br>-30.6%<br>-34.0%<br>-12.3%                                                                                                                                                                                                                                                                                                                                                                                                                                                                                                                                                                                                                                                                                                                                                                                                                                                                                                                                                                                                                                                                                                                                                                                                                                                                                                                                                                                                                                                                                                                                                                                                                                                                                                                                                                                                                                                                                                                                                                                                                                                                                                                                                                                                                                                                                                                                                                                                                                                                                                                                                                                                                                                                        | (\$11,330,659,881)<br>Sales Volume (\$)<br>(\$1,401,804,903)<br>(\$366,175,434)<br>(\$561,486,888)                                                                                                                                                                                                                                                                                                                                                                                                                                                                                                                                                                                                                                                       | -64.2%<br>% Chg<br>-83.5%<br>-59.7%<br>-67.1%                                                                                                                                                                                                                                                                                                                                                                                                                                                                                                                                                                                                                                                                                                                                                                                                                                                                                                                                                                                                                                                                                                                                                                                                                                                                                                                                                                                                                                                                                                                                                                                                                                                                                                                                                                                                                                                                                                                                                                                                                                                                                   | (71,183,717)<br>Total SF<br>(2,500,698)<br>(896,479)<br>(1,856,559)                                                                                                                                                                                                                                                                                                                          |
|                               | Office<br>Retail<br>Industrial/Flex<br>Land                                                                                                                                                                                                                                                                                                                                                             | 2088<br># of Sales<br>121<br>191<br>65<br>52                                                                                                                                                                | \$380,768,496<br><b>\$17,636,079,059</b><br><b>Sales Volume (\$)</b><br>\$1,678,689,931<br>\$613,781,064<br>\$836,686,533<br>\$437,416,670                                                                                                                                                                                                                                                                                                                                                                              | <b>169,139,052</b><br><b>Total SF</b><br>3,655,359<br>1,894,783<br>3,134,083<br>15,406,301                                                                                                                                                                                                                                                                                                                                                                                                                                                                                                          | <b>1512</b><br># of Sales<br>84<br>126<br>57<br>64                                                                                                                                                                                                                                                                                                                                                  | \$6,305,419,178<br>Sales Volume (\$)<br>\$276,885,028<br>\$247,605,630<br>\$275,199,645<br>\$214,315,404                                                                                                                                                                                                                                                                                                                                                                                                                    | 97,955,335<br>Total SF<br>1,154,661<br>998,304<br>1,277,524<br>14,388,305                                                                                                                                                                                                                                                                                                       | -576<br># of Sales<br>-37<br>-65<br>-8<br>12                                                                                                                                                                                                                                                                          | -27.6%<br>% Chg<br>-30.6%<br>-34.0%<br>-12.3%<br>23.1%                                                                                                                                                                                                                                                                                                                                                                                                                                                                                                                                                                                                                                                                                                                                                                                                                                                                                                                                                                                                                                                                                                                                                                                                                                                                                                                                                                                                                                                                                                                                                                                                                                                                                                                                                                                                                                                                                                                                                                                                                                                                                                                                                                                                                                                                                                                                                                                                                                                                                                                                                                                                                                                               | (\$11,330,659,881)<br>Sales Volume (\$)<br>(\$1,401,804,903)<br>(\$366,175,434)<br>(\$561,486,888)<br>(\$223,101,266)                                                                                                                                                                                                                                                                                                                                                                                                                                                                                                                                                                                                                                    | -64.2%<br>% Chg<br>-83.5%<br>-59.7%<br>-67.1%<br>-51.0%                                                                                                                                                                                                                                                                                                                                                                                                                                                                                                                                                                                                                                                                                                                                                                                                                                                                                                                                                                                                                                                                                                                                                                                                                                                                                                                                                                                                                                                                                                                                                                                                                                                                                                                                                                                                                                                                                                                                                                                                                                                                         | (71,183,717<br>Total SF<br>(2,500,698<br>(896,479<br>(1,856,559<br>(1,017,996                                                                                                                                                                                                                                                                                                                |
|                               | Office<br>Retail<br>Industrial/Flex<br>Land<br>Multifamily                                                                                                                                                                                                                                                                                                                                              | <b>2088</b><br># of Sales<br>121<br>191<br>65<br>52<br>69                                                                                                                                                   | \$380,768,496<br><b>\$17,636,079,059</b><br><b>Sales Volume (\$)</b><br>\$1,678,689,931<br>\$613,781,064<br>\$836,686,533<br>\$437,416,670<br>\$1,487,311,450                                                                                                                                                                                                                                                                                                                                                           | <b>Total SF</b><br>3,655,359<br>1,894,783<br>3,134,083<br>15,406,301<br>2,993,030                                                                                                                                                                                                                                                                                                                                                                                                                                                                                                                   | <b># of Sales</b><br>84<br>126<br>57<br>64<br>41                                                                                                                                                                                                                                                                                                                                                    | \$6,305,419,178<br>Sales Volume (\$)<br>\$276,885,028<br>\$247,605,630<br>\$275,199,645<br>\$214,315,404<br>\$472,450,225                                                                                                                                                                                                                                                                                                                                                                                                   | 97,955,335<br>Total SF<br>1,154,661<br>998,304<br>1,277,524<br>14,388,305<br>1,137,755                                                                                                                                                                                                                                                                                          | -576<br># of Sales<br>-37<br>-65<br>-8<br>12<br>-28                                                                                                                                                                                                                                                                   | -27.6%<br>% Chg<br>-30.6%<br>-34.0%<br>-12.3%<br>23.1%<br>-40.6%                                                                                                                                                                                                                                                                                                                                                                                                                                                                                                                                                                                                                                                                                                                                                                                                                                                                                                                                                                                                                                                                                                                                                                                                                                                                                                                                                                                                                                                                                                                                                                                                                                                                                                                                                                                                                                                                                                                                                                                                                                                                                                                                                                                                                                                                                                                                                                                                                                                                                                                                                                                                                                                     | (\$11,330,659,881)<br>Sales Volume (\$)<br>(\$1,401,804,903)<br>(\$366,175,434)<br>(\$561,486,888)<br>(\$223,101,266)<br>(\$1,014,861,225)                                                                                                                                                                                                                                                                                                                                                                                                                                                                                                                                                                                                               | -64.2%<br>% Chg<br>-83.5%<br>-59.7%<br>-67.1%<br>-51.0%<br>-68.2%                                                                                                                                                                                                                                                                                                                                                                                                                                                                                                                                                                                                                                                                                                                                                                                                                                                                                                                                                                                                                                                                                                                                                                                                                                                                                                                                                                                                                                                                                                                                                                                                                                                                                                                                                                                                                                                                                                                                                                                                                                                               | (71,183,717<br>Total SF<br>(2,500,698<br>(896,479<br>(1,856,559<br>(1,017,996<br>(1,855,275                                                                                                                                                                                                                                                                                                  |
|                               | Office<br>Retail<br>Industrial/Flex<br>Land<br>Multifamily<br>1st Qtr Totals                                                                                                                                                                                                                                                                                                                            | 2088<br># of Sales<br>121<br>191<br>65<br>52<br>69<br>498                                                                                                                                                   | \$380,768,496<br>\$17,636,079,059<br>Sales Volume (\$)<br>\$1,678,689,931<br>\$613,781,064<br>\$836,686,533<br>\$437,416,670<br>\$1,487,311,450<br>\$5,053,885,648                                                                                                                                                                                                                                                                                                                                                      | 169,139,052           Total SF           3,655,359           1,894,783           3,134,083           15,406,301           2,993,030           27,083,556                                                                                                                                                                                                                                                                                                                                                                                                                                            | <b># of Sales</b><br><b># of Sales</b><br>84<br>126<br>57<br>64<br>41<br><b>372</b>                                                                                                                                                                                                                                                                                                                 | \$6,305,419,178<br>Sales Volume (\$)<br>\$276,885,028<br>\$247,605,630<br>\$275,199,645<br>\$214,315,404<br>\$472,450,225<br>\$1,486,455,932                                                                                                                                                                                                                                                                                                                                                                                | 97,955,335<br>Total SF<br>1,154,661<br>998,304<br>1,277,524<br>14,388,305<br>1,137,755<br>18,956,549                                                                                                                                                                                                                                                                            | -576<br># of Sales<br>-37<br>-65<br>-8<br>12<br>-28<br>-28<br>-126                                                                                                                                                                                                                                                    | -27.6%<br>% Chg<br>-30.6%<br>-34.0%<br>-12.3%<br>23.1%<br>-40.6%<br>-25.3%                                                                                                                                                                                                                                                                                                                                                                                                                                                                                                                                                                                                                                                                                                                                                                                                                                                                                                                                                                                                                                                                                                                                                                                                                                                                                                                                                                                                                                                                                                                                                                                                                                                                                                                                                                                                                                                                                                                                                                                                                                                                                                                                                                                                                                                                                                                                                                                                                                                                                                                                                                                                                                           | (\$11,330,659,881)<br>Sales Volume (\$)<br>(\$1,401,804,903)<br>(\$366,175,434)<br>(\$561,486,888)<br>(\$223,101,266)<br>(\$1,014,861,225)<br>(\$3,567,429,716)                                                                                                                                                                                                                                                                                                                                                                                                                                                                                                                                                                                          | -64.2%<br>% Chg<br>-83.5%<br>-59.7%<br>-67.1%<br>-51.0%<br>-68.2%<br>-70.6%                                                                                                                                                                                                                                                                                                                                                                                                                                                                                                                                                                                                                                                                                                                                                                                                                                                                                                                                                                                                                                                                                                                                                                                                                                                                                                                                                                                                                                                                                                                                                                                                                                                                                                                                                                                                                                                                                                                                                                                                                                                     | (71,183,717<br>Total SF<br>(2,500,698<br>(896,479<br>(1,856,559<br>(1,017,996<br>(1,855,275<br>(8,127,007                                                                                                                                                                                                                                                                                    |
|                               | Office<br>Retail<br>Industrial/Flex<br>Land<br>Multifamily<br>1st Qtr Totals<br>Office                                                                                                                                                                                                                                                                                                                  | 2088<br># of Sales<br>121<br>191<br>65<br>52<br>69<br>498<br>89                                                                                                                                             | \$380,768,496<br>\$17,636,079,059<br>Sales Volume (\$)<br>\$1,678,689,931<br>\$613,781,064<br>\$836,686,533<br>\$437,416,670<br>\$1,487,311,450<br>\$5,053,885,648<br>\$1,223,634,067                                                                                                                                                                                                                                                                                                                                   | 169,139,052           Total SF           3,655,359           1,894,783           3,134,083           15,406,301           2,993,030           27,083,556           1,918,199                                                                                                                                                                                                                                                                                                                                                                                                                        | <b>1512</b><br># of Sales<br>84<br>126<br>57<br>64<br>41<br><b>372</b><br>73                                                                                                                                                                                                                                                                                                                        | \$6,305,419,178<br>Sales Volume (\$)<br>\$276,885,028<br>\$247,605,630<br>\$275,199,645<br>\$214,315,404<br>\$472,450,225<br>\$1,486,455,932<br>\$171,999,210                                                                                                                                                                                                                                                                                                                                                               | 97,955,335<br>Total SF<br>1,154,661<br>998,304<br>1,277,524<br>14,388,305<br>1,137,755<br>18,956,549<br>764,708                                                                                                                                                                                                                                                                 | -576<br># of Sales<br>-37<br>-65<br>-8<br>12<br>-28<br>-28<br>-126<br>-16                                                                                                                                                                                                                                             | -27.6%<br>% Chg<br>-30.6%<br>-34.0%<br>-12.3%<br>23.1%<br>-40.6%<br>-25.3%<br>-18.0%                                                                                                                                                                                                                                                                                                                                                                                                                                                                                                                                                                                                                                                                                                                                                                                                                                                                                                                                                                                                                                                                                                                                                                                                                                                                                                                                                                                                                                                                                                                                                                                                                                                                                                                                                                                                                                                                                                                                                                                                                                                                                                                                                                                                                                                                                                                                                                                                                                                                                                                                                                                                                                 | (\$11,330,659,881)<br>Sales Volume (\$)<br>(\$1,401,804,903)<br>(\$366,175,434)<br>(\$561,486,888)<br>(\$223,101,266)<br>(\$1,014,861,225)<br>(\$3,567,429,716)<br>(\$1,051,634,857)                                                                                                                                                                                                                                                                                                                                                                                                                                                                                                                                                                     | -64.2%<br>% Chg<br>-83.5%<br>-59.7%<br>-67.1%<br>-51.0%<br>-68.2%<br>-70.6%<br>-85.9%                                                                                                                                                                                                                                                                                                                                                                                                                                                                                                                                                                                                                                                                                                                                                                                                                                                                                                                                                                                                                                                                                                                                                                                                                                                                                                                                                                                                                                                                                                                                                                                                                                                                                                                                                                                                                                                                                                                                                                                                                                           | (71,183,717<br>Total SF<br>(2,500,698<br>(896,479<br>(1,856,559<br>(1,017,996<br>(1,855,275<br>(8,127,007<br>(1,153,491                                                                                                                                                                                                                                                                      |
|                               | Office<br>Retail<br>Industrial/Flex<br>Land<br>Multifamily<br><b>1st Qtr Totals</b><br>Office<br>Retail                                                                                                                                                                                                                                                                                                 | 2088<br># of Sales<br>121<br>191<br>65<br>52<br>69<br>498<br>89<br>164                                                                                                                                      | \$380,768,496<br>\$17,636,079,059<br>Sales Volume (\$)<br>\$1,678,689,931<br>\$613,781,064<br>\$836,686,533<br>\$437,416,670<br>\$1,487,311,450<br>\$5,053,885,648<br>\$1,223,634,067<br>\$664,134,535                                                                                                                                                                                                                                                                                                                  | 169,139,052           Total SF           3,655,359           1,894,783           3,134,083           15,406,301           2,993,030           27,083,556           1,918,199           2,581,496                                                                                                                                                                                                                                                                                                                                                                                                    | <b>1512</b><br># of Sales<br>84<br>126<br>57<br>64<br>41<br><b>372</b><br>73<br>131                                                                                                                                                                                                                                                                                                                 | \$6,305,419,178<br>Sales Volume (\$)<br>\$276,885,028<br>\$247,605,630<br>\$275,199,645<br>\$214,315,404<br>\$472,450,225<br>\$1,486,455,932<br>\$171,999,210<br>\$285,783,470                                                                                                                                                                                                                                                                                                                                              | 97,955,335<br>Total SF<br>1,154,661<br>998,304<br>1,277,524<br>14,388,305<br>1,137,755<br>18,956,549<br>764,708<br>917,082                                                                                                                                                                                                                                                      | -576<br># of Sales<br>-37<br>-65<br>-8<br>12<br>-28<br>-28<br>-28<br>-126<br>-16<br>-33                                                                                                                                                                                                                               | -27.6%<br>% Chg<br>-30.6%<br>-12.3%<br>23.1%<br>-40.6%<br>-25.3%<br>-18.0%<br>-20.1%                                                                                                                                                                                                                                                                                                                                                                                                                                                                                                                                                                                                                                                                                                                                                                                                                                                                                                                                                                                                                                                                                                                                                                                                                                                                                                                                                                                                                                                                                                                                                                                                                                                                                                                                                                                                                                                                                                                                                                                                                                                                                                                                                                                                                                                                                                                                                                                                                                                                                                                                                                                                                                 | (\$11,330,659,881)<br>Sales Volume (\$)<br>(\$1,401,804,903)<br>(\$366,175,434)<br>(\$561,486,888)<br>(\$223,101,266)<br>(\$1,014,861,225)<br>(\$3,567,429,716)<br>(\$1,051,634,857)<br>(\$378,351,065)                                                                                                                                                                                                                                                                                                                                                                                                                                                                                                                                                  | -64.2%<br>% Chg<br>-83.5%<br>-59.7%<br>-67.1%<br>-51.0%<br>-68.2%<br>-70.6%<br>-85.9%<br>-57.0%                                                                                                                                                                                                                                                                                                                                                                                                                                                                                                                                                                                                                                                                                                                                                                                                                                                                                                                                                                                                                                                                                                                                                                                                                                                                                                                                                                                                                                                                                                                                                                                                                                                                                                                                                                                                                                                                                                                                                                                                                                 | (71,183,712)<br>Total SF<br>(2,500,698)<br>(896,479)<br>(1,856,559)<br>(1,017,996)<br>(1,855,279)<br>(1,855,279)<br>(1,153,492)<br>(1,153,492)<br>(1,664,414)                                                                                                                                                                                                                                |
|                               | Office<br>Retail<br>Industrial/Flex<br>Land<br>Multifamily<br>1st Qtr Totals<br>Office                                                                                                                                                                                                                                                                                                                  | 2088<br># of Sales<br>121<br>191<br>65<br>52<br>69<br>498<br>89                                                                                                                                             | \$380,768,496<br>\$17,636,079,059<br>Sales Volume (\$)<br>\$1,678,689,931<br>\$613,781,064<br>\$836,686,533<br>\$437,416,670<br>\$1,487,311,450<br>\$5,053,885,648<br>\$1,223,634,067                                                                                                                                                                                                                                                                                                                                   | 169,139,052           Total SF           3,655,359           1,894,783           3,134,083           15,406,301           2,993,030           27,083,556           1,918,199                                                                                                                                                                                                                                                                                                                                                                                                                        | <b>1512</b><br># of Sales<br>84<br>126<br>57<br>64<br>41<br><b>372</b><br>73                                                                                                                                                                                                                                                                                                                        | \$6,305,419,178<br>Sales Volume (\$)<br>\$276,885,028<br>\$247,605,630<br>\$275,199,645<br>\$214,315,404<br>\$472,450,225<br>\$1,486,455,932<br>\$171,999,210                                                                                                                                                                                                                                                                                                                                                               | 97,955,335<br>Total SF<br>1,154,661<br>998,304<br>1,277,524<br>14,388,305<br>1,137,755<br>18,956,549<br>764,708                                                                                                                                                                                                                                                                 | -576<br># of Sales<br>-37<br>-65<br>-8<br>12<br>-28<br>-28<br>-126<br>-16                                                                                                                                                                                                                                             | -27.6%<br>% Chg<br>-30.6%<br>-34.0%<br>-12.3%<br>23.1%<br>-40.6%<br>-25.3%<br>-18.0%                                                                                                                                                                                                                                                                                                                                                                                                                                                                                                                                                                                                                                                                                                                                                                                                                                                                                                                                                                                                                                                                                                                                                                                                                                                                                                                                                                                                                                                                                                                                                                                                                                                                                                                                                                                                                                                                                                                                                                                                                                                                                                                                                                                                                                                                                                                                                                                                                                                                                                                                                                                                                                 | (\$11,330,659,881)<br>Sales Volume (\$)<br>(\$1,401,804,903)<br>(\$366,175,434)<br>(\$561,486,888)<br>(\$223,101,266)<br>(\$1,014,861,225)<br>(\$3,567,429,716)<br>(\$1,051,634,857)                                                                                                                                                                                                                                                                                                                                                                                                                                                                                                                                                                     | -64.2%<br>% Chg<br>-83.5%<br>-59.7%<br>-67.1%<br>-51.0%<br>-68.2%<br>-70.6%<br>-85.9%                                                                                                                                                                                                                                                                                                                                                                                                                                                                                                                                                                                                                                                                                                                                                                                                                                                                                                                                                                                                                                                                                                                                                                                                                                                                                                                                                                                                                                                                                                                                                                                                                                                                                                                                                                                                                                                                                                                                                                                                                                           | (71,183,712)<br>Total SF<br>(2,500,698<br>(896,479<br>(1,856,559<br>(1,017,996<br>(1,855,279<br>(1,855,279<br>(1,153,492<br>(1,153,492<br>(1,664,414<br>(1,478,076                                                                                                                                                                                                                           |
|                               | Office<br>Retail<br>Industrial/Flex<br>Land<br>Multifamily<br><b>1st Qtr Totals</b><br>Office<br>Retail<br>Industrial/Flex                                                                                                                                                                                                                                                                              | 2088<br># of Sales<br>121<br>191<br>65<br>52<br>69<br><b>498</b><br>89<br>164<br>83                                                                                                                         | \$380,768,496<br>\$17,636,079,059<br>Sales Volume (\$)<br>\$1,678,689,931<br>\$613,781,064<br>\$836,686,533<br>\$437,416,670<br>\$1,487,311,450<br>\$5,053,885,648<br>\$1,223,634,067<br>\$664,134,535<br>\$672,233,899                                                                                                                                                                                                                                                                                                 | 169,139,052<br>Total SF<br>3,655,359<br>1,894,783<br>3,134,083<br>15,406,301<br>2,993,030<br>27,083,556<br>1,918,199<br>2,581,496<br>3,563,083                                                                                                                                                                                                                                                                                                                                                                                                                                                      | <b>1512</b><br><b># of Sales</b><br>84<br>126<br>57<br>64<br>41<br><b>372</b><br>73<br>131<br>69                                                                                                                                                                                                                                                                                                    | \$6,305,419,178<br>Sales Volume (\$)<br>\$276,885,028<br>\$247,605,630<br>\$275,199,645<br>\$214,315,404<br>\$472,450,225<br>\$1,486,455,932<br>\$171,999,210<br>\$285,783,470<br>\$358,741,639                                                                                                                                                                                                                                                                                                                             | 97,955,335<br>Total SF<br>1,154,661<br>998,304<br>1,277,524<br>14,388,305<br>1,137,755<br>18,956,549<br>764,708<br>917,082<br>2,085,007                                                                                                                                                                                                                                         | -576<br># of Sales<br>-37<br>-65<br>-8<br>12<br>-28<br>-126<br>-16<br>-33<br>-14                                                                                                                                                                                                                                      | -27.6%<br>% Chg<br>-30.6%<br>-34.0%<br>-12.3%<br>23.1%<br>-40.6%<br>-25.3%<br>-18.0%<br>-20.1%<br>-16.9%                                                                                                                                                                                                                                                                                                                                                                                                                                                                                                                                                                                                                                                                                                                                                                                                                                                                                                                                                                                                                                                                                                                                                                                                                                                                                                                                                                                                                                                                                                                                                                                                                                                                                                                                                                                                                                                                                                                                                                                                                                                                                                                                                                                                                                                                                                                                                                                                                                                                                                                                                                                                             | (\$11,330,659,881)<br>Sales Volume (\$)<br>(\$1,401,804,903)<br>(\$366,175,434)<br>(\$561,486,888)<br>(\$223,101,266)<br>(\$1,014,861,225)<br>(\$3,567,429,716)<br>(\$1,051,634,857)<br>(\$378,351,065)<br>(\$313,492,260)                                                                                                                                                                                                                                                                                                                                                                                                                                                                                                                               | -64.2%<br>% Chg<br>-83.5%<br>-59.7%<br>-67.1%<br>-51.0%<br>-68.2%<br>-70.6%<br>-85.9%<br>-57.0%<br>-46.6%                                                                                                                                                                                                                                                                                                                                                                                                                                                                                                                                                                                                                                                                                                                                                                                                                                                                                                                                                                                                                                                                                                                                                                                                                                                                                                                                                                                                                                                                                                                                                                                                                                                                                                                                                                                                                                                                                                                                                                                                                       | (71,183,712)<br>Total SF<br>(2,500,698<br>(896,479<br>(1,856,559<br>(1,017,996<br>(1,855,275<br>(8,127,007<br>(1,153,492<br>(1,664,414<br>(1,478,076<br>(41,205,145)                                                                                                                                                                                                                         |
|                               | Office<br>Retail<br>Industrial/Flex<br>Land<br>Multifamily<br><b>1st Qtr Totals</b><br>Office<br>Retail<br>Industrial/Flex<br>Land                                                                                                                                                                                                                                                                      | 2088<br>#ofSales<br>121<br>191<br>65<br>52<br>69<br>498<br>89<br>164<br>83<br>118                                                                                                                           | \$380,768,496<br>\$17,636,079,059<br>Sales Volume (\$)<br>\$1,678,689,931<br>\$613,781,064<br>\$836,686,533<br>\$437,416,670<br>\$1,487,311,450<br>\$5,053,885,648<br>\$1,223,634,067<br>\$664,134,535<br>\$672,233,899<br>\$652,118,402                                                                                                                                                                                                                                                                                | 169,139,052<br>Total SF<br>3,655,359<br>1,894,783<br>3,134,083<br>15,406,301<br>2,993,030<br>27,083,556<br>1,918,199<br>2,581,496<br>3,563,083<br>61,145,171                                                                                                                                                                                                                                                                                                                                                                                                                                        | <b>1512</b><br><b># of Sales</b><br>84<br>126<br>57<br>64<br>41<br><b>372</b><br>73<br>131<br>69<br>77                                                                                                                                                                                                                                                                                              | \$6,305,419,178<br>Sales Volume (\$)<br>\$276,885,028<br>\$247,605,630<br>\$275,199,645<br>\$214,315,404<br>\$472,450,225<br>\$1,486,455,932<br>\$171,999,210<br>\$285,783,470<br>\$358,741,639<br>\$185,930,012                                                                                                                                                                                                                                                                                                            | 97,955,335<br>Total SF<br>1,154,661<br>998,304<br>1,277,524<br>14,388,305<br>1,137,755<br>18,956,549<br>764,708<br>917,082<br>2,085,007<br>19,940,026                                                                                                                                                                                                                           | -576<br># of Sales<br>-37<br>-65<br>-8<br>12<br>-28<br>-126<br>-16<br>-33<br>-14<br>-14                                                                                                                                                                                                                               | -27.6%<br>% Chg<br>-30.6%<br>-34.0%<br>-12.3%<br>23.1%<br>-40.6%<br>-25.3%<br>-18.0%<br>-20.1%<br>-16.9%<br>-34.7%                                                                                                                                                                                                                                                                                                                                                                                                                                                                                                                                                                                                                                                                                                                                                                                                                                                                                                                                                                                                                                                                                                                                                                                                                                                                                                                                                                                                                                                                                                                                                                                                                                                                                                                                                                                                                                                                                                                                                                                                                                                                                                                                                                                                                                                                                                                                                                                                                                                                                                                                                                                                   | (\$11,330,659,881)<br>Sales Volume (\$)<br>(\$1,401,804,903)<br>(\$366,175,434)<br>(\$561,486,888)<br>(\$223,101,266)<br>(\$1,014,861,225)<br>(\$3,567,429,716)<br>(\$1,051,634,857)<br>(\$378,351,065)<br>(\$313,492,260)<br>(\$466,188,390)                                                                                                                                                                                                                                                                                                                                                                                                                                                                                                            | -64.2%<br>% Chg<br>-83.5%<br>-59.7%<br>-67.1%<br>-51.0%<br>-68.2%<br>-70.6%<br>-85.9%<br>-57.0%<br>-46.6%<br>-71.5%                                                                                                                                                                                                                                                                                                                                                                                                                                                                                                                                                                                                                                                                                                                                                                                                                                                                                                                                                                                                                                                                                                                                                                                                                                                                                                                                                                                                                                                                                                                                                                                                                                                                                                                                                                                                                                                                                                                                                                                                             | (71,183,717)<br>Total SF<br>(2,500,698<br>(896,479)<br>(1,856,559)<br>(1,017,996)<br>(1,855,275)<br>(8,127,007)<br>(1,153,491)<br>(1,664,414)<br>(1,478,076)<br>(41,205,145)<br>(2,203,859)                                                                                                                                                                                                  |
|                               | Office<br>Retail<br>Industrial/Flex<br>Land<br>Multifamily<br><b>1st Qtr Totals</b><br>Office<br>Retail<br>Industrial/Flex<br>Land<br>Multifamily<br><b>2nd Qtr Totals</b><br>Office                                                                                                                                                                                                                    | 2088<br>#ofSales<br>121<br>191<br>65<br>52<br>69<br>498<br>89<br>164<br>83<br>118<br>98<br>552<br>109                                                                                                       | \$380,768,496<br>\$17,636,079,059<br>Sales Volume (\$)<br>\$1,678,689,931<br>\$613,781,064<br>\$836,686,533<br>\$437,416,670<br>\$1,487,311,450<br>\$5,053,885,648<br>\$1,223,634,067<br>\$664,134,535<br>\$672,233,899<br>\$652,118,402<br>\$1,683,755,417<br>\$4,895,876,320<br>\$415,914,248                                                                                                                                                                                                                         | 169,139,052<br>Total SF<br>3,655,359<br>1,894,783<br>3,134,083<br>15,406,301<br>2,993,030<br>27,083,556<br>1,918,199<br>2,581,496<br>3,563,083<br>61,145,171<br>4,080,686<br>73,288,635<br>2,123,599                                                                                                                                                                                                                                                                                                                                                                                                | 1512<br>#of Sales<br>84<br>126<br>57<br>64<br>41<br><b>372</b><br>73<br>131<br>69<br>77<br>56<br><b>406</b><br>77                                                                                                                                                                                                                                                                                   | \$6,305,419,178<br>Sales Volume (\$)<br>\$276,885,028<br>\$247,605,630<br>\$275,199,645<br>\$214,315,404<br>\$472,450,225<br>\$1,486,455,932<br>\$171,999,210<br>\$285,783,470<br>\$358,741,639<br>\$185,930,012<br>\$669,166,950<br>\$1,671,621,281<br>\$207,296,144                                                                                                                                                                                                                                                       | 97,955,335<br>Total SF<br>1,154,661<br>998,304<br>1,277,524<br>14,388,305<br>1,137,755<br>18,956,549<br>764,708<br>917,082<br>2,085,007<br>19,940,026<br>1,876,827<br>25,583,650<br>952,093                                                                                                                                                                                     | -576<br># of Sales<br>-37<br>-65<br>-8<br>12<br>-28<br>-126<br>-16<br>-33<br>-14<br>-41<br>-41<br>-42<br>-41<br>-42<br>-32                                                                                                                                                                                            | -27.6%<br>* Chg<br>-30.6%<br>-34.0%<br>-12.3%<br>23.1%<br>-40.6%<br>-25.3%<br>-18.0%<br>-20.1%<br>-16.9%<br>-34.7%<br>-42.9%<br>-26.4%                                                                                                                                                                                                                                                                                                                                                                                                                                                                                                                                                                                                                                                                                                                                                                                                                                                                                                                                                                                                                                                                                                                                                                                                                                                                                                                                                                                                                                                                                                                                                                                                                                                                                                                                                                                                                                                                                                                                                                                                                                                                                                                                                                                                                                                                                                                                                                                                                                                                                                                                                                               | (\$11,330,659,881)           Sales Volume (\$)           (\$1,401,804,903)           (\$366,175,434)           (\$561,486,888)           (\$223,101,266)           (\$1,014,861,225)           (\$3,567,429,716)           (\$1,051,634,857)           (\$378,351,065)           (\$313,492,260)           (\$466,188,390)           (\$1,014,588,467)           (\$3,224,255,039)           \$ (208,618,104)                                                                                                                                                                                                                                                                                                                                            | -64.2%<br>% Chg<br>-83.5%<br>-59.7%<br>-67.1%<br>-67.1%<br>-68.2%<br>-70.6%<br>-85.9%<br>-57.0%<br>-46.6%<br>-71.5%<br>-60.3%<br>-65.9%<br>-50.2%                                                                                                                                                                                                                                                                                                                                                                                                                                                                                                                                                                                                                                                                                                                                                                                                                                                                                                                                                                                                                                                                                                                                                                                                                                                                                                                                                                                                                                                                                                                                                                                                                                                                                                                                                                                                                                                                                                                                                                               | (71,183,712)<br>Total SF<br>(2,500,698<br>(896,479<br>(1,856,559<br>(1,017,996<br>(1,855,275<br>(8,127,007<br>(1,153,492<br>(1,664,414<br>(1,478,076<br>(41,205,145<br>(2,203,859<br>(47,704,985<br>(1,171,506                                                                                                                                                                               |
| nd Qtr                        | Office<br>Retail<br>Industrial/Flex<br>Land<br>Multifamily<br><b>1st Qtr Totals</b><br>Office<br>Retail<br>Industrial/Flex<br>Land<br>Multifamily<br><b>2nd Qtr Totals</b><br>Office<br>Retail                                                                                                                                                                                                          | 2088<br>#ofSales<br>121<br>191<br>65<br>52<br>69<br>498<br>89<br>164<br>83<br>118<br>98<br>552<br>109<br>179                                                                                                | \$380,768,496<br>\$17,636,079,059<br>Sales Volume (\$)<br>\$1,678,689,931<br>\$613,781,064<br>\$836,686,533<br>\$437,416,670<br>\$1,487,311,450<br>\$5,053,885,648<br>\$1,223,634,067<br>\$664,134,535<br>\$672,233,899<br>\$652,118,402<br>\$1,683,755,417<br>\$4,895,876,320<br>\$415,914,248<br>\$755,144,458                                                                                                                                                                                                        | 169,139,052<br>Total SF<br>3,655,359<br>1,894,783<br>3,134,083<br>15,406,301<br>2,993,030<br>27,083,556<br>1,918,199<br>2,581,496<br>3,563,083<br>61,145,171<br>4,080,686<br>73,288,635<br>2,123,599<br>2,536,080                                                                                                                                                                                                                                                                                                                                                                                   | 1512           # of Sales           84           126           57           64           41           372           73           131           69           77           56           406           77           104                                                                                                                                                                                | \$6,305,419,178<br>Sales Volume (\$)<br>\$276,885,028<br>\$247,605,630<br>\$275,199,645<br>\$214,315,404<br>\$472,450,225<br>\$1,486,455,932<br>\$171,999,210<br>\$285,783,470<br>\$358,741,639<br>\$185,930,012<br>\$669,166,950<br>\$1,671,621,281<br>\$207,296,144<br>\$256,425,184                                                                                                                                                                                                                                      | 97,955,335<br>Total SF<br>1,154,661<br>998,304<br>1,277,524<br>14,388,305<br>1,137,755<br>18,956,549<br>764,708<br>917,082<br>2,085,007<br>19,940,026<br>1,876,827<br>25,583,650<br>952,093<br>955,073                                                                                                                                                                          | -576<br># of Sales<br>-37<br>-65<br>-8<br>12<br>-28<br>-126<br>-16<br>-33<br>-14<br>-41<br>-41<br>-42<br>-41<br>-42<br>-32<br>-75                                                                                                                                                                                     | -27.6%<br>* Chg<br>-30.6%<br>-34.0%<br>-12.3%<br>23.1%<br>-40.6%<br>-25.3%<br>-18.0%<br>-20.1%<br>-16.9%<br>-34.7%<br>-42.9%<br>-26.4%<br>-29.4%<br>-41.9%                                                                                                                                                                                                                                                                                                                                                                                                                                                                                                                                                                                                                                                                                                                                                                                                                                                                                                                                                                                                                                                                                                                                                                                                                                                                                                                                                                                                                                                                                                                                                                                                                                                                                                                                                                                                                                                                                                                                                                                                                                                                                                                                                                                                                                                                                                                                                                                                                                                                                                                                                           | (\$11,330,659,881)           Sales Volume (\$)           (\$1,401,804,903)           (\$366,175,434)           (\$561,486,888)           (\$223,101,266)           (\$1,014,861,225)           (\$3,567,429,716)           (\$1,051,634,857)           (\$378,351,065)           (\$131,3492,260)           (\$466,188,390)           (\$1,014,588,467)           (\$3,224,255,039)           \$           (208,618,104)           \$                                                                                                                                                                                                                                                                                                                    | -64.2%<br>% Chg<br>-83.5%<br>-59.7%<br>-67.1%<br>-51.0%<br>-68.2%<br>-70.6%<br>-70.6%<br>-85.9%<br>-57.0%<br>-46.6%<br>-71.5%<br>-60.3%<br>-65.9%<br>-50.2%<br>-66.0%                                                                                                                                                                                                                                                                                                                                                                                                                                                                                                                                                                                                                                                                                                                                                                                                                                                                                                                                                                                                                                                                                                                                                                                                                                                                                                                                                                                                                                                                                                                                                                                                                                                                                                                                                                                                                                                                                                                                                           | (71,183,712)<br>Total SF<br>(2,500,698<br>(896,479<br>(1,856,559<br>(1,017,996<br>(1,855,275<br>(8,127,007<br>(1,153,492<br>(1,664,414<br>(1,478,076<br>(41,205,145<br>(2,203,859<br>(47,704,985<br>(1,171,506<br>(1,581,007)                                                                                                                                                                |
| nd Qtr                        | Office<br>Retail<br>Industrial/Flex<br>Land<br>Multifamily<br><b>1st Qtr Totals</b><br>Office<br>Retail<br>Industrial/Flex<br>Land<br>Multifamily<br><b>2nd Qtr Totals</b><br>Office<br>Retail<br>Industrial/Flex                                                                                                                                                                                       | 2088<br>#ofSales<br>121<br>191<br>65<br>52<br>69<br>498<br>89<br>164<br>83<br>118<br>98<br>552<br>109<br>179<br>81                                                                                          | \$380,768,496<br>\$17,636,079,059<br>Sales Volume (\$)<br>\$1,678,689,931<br>\$613,781,064<br>\$836,686,533<br>\$437,416,670<br>\$1,487,311,450<br>\$5,053,885,648<br>\$1,223,634,067<br>\$664,134,535<br>\$672,233,899<br>\$652,118,402<br>\$1,683,755,417<br>\$4,895,876,320<br>\$415,914,248<br>\$755,144,458<br>\$905,068,471                                                                                                                                                                                       | 169,139,052<br>Total SF<br>3,655,359<br>1,894,783<br>3,134,083<br>15,406,301<br>2,993,030<br>27,083,556<br>1,918,199<br>2,581,496<br>3,563,083<br>61,145,171<br>4,080,686<br>73,288,635<br>2,123,599<br>2,536,080<br>3,725,586                                                                                                                                                                                                                                                                                                                                                                      | 1512           # of Sales           84           126           57           64           41           372           73           131           69           77           56           406           77           104           62                                                                                                                                                                   | \$6,305,419,178<br>Sales Volume (\$)<br>\$276,885,028<br>\$247,605,630<br>\$275,199,645<br>\$214,315,404<br>\$472,450,225<br>\$1,486,455,932<br>\$171,999,210<br>\$285,783,470<br>\$358,741,639<br>\$185,930,012<br>\$669,166,950<br>\$1,671,621,281<br>\$207,296,144<br>\$256,425,184<br>\$214,966,541                                                                                                                                                                                                                     | 97,955,335<br>Total SF<br>1,154,661<br>998,304<br>1,277,524<br>14,388,305<br>1,137,755<br>18,956,549<br>764,708<br>917,082<br>2,085,007<br>19,940,026<br>1,876,827<br>25,583,650<br>952,093<br>955,073<br>1,161,612                                                                                                                                                             | -576<br># of Sales<br>-37<br>-65<br>-8<br>12<br>-28<br>-126<br>-16<br>-33<br>-14<br>-41<br>-41<br>-42<br>-41<br>-42<br>-41<br>-42<br>-75<br>-75<br>-19                                                                                                                                                                | -27.6%<br>% Chg<br>-30.6%<br>-34.0%<br>-12.3%<br>23.1%<br>-40.6%<br>-25.3%<br>-18.0%<br>-20.1%<br>-16.9%<br>-34.7%<br>-42.9%<br>-29.4%<br>-29.4%<br>-41.9%<br>-23.5%                                                                                                                                                                                                                                                                                                                                                                                                                                                                                                                                                                                                                                                                                                                                                                                                                                                                                                                                                                                                                                                                                                                                                                                                                                                                                                                                                                                                                                                                                                                                                                                                                                                                                                                                                                                                                                                                                                                                                                                                                                                                                                                                                                                                                                                                                                                                                                                                                                                                                                                                                 | (\$11,330,659,881)           Sales Volume (\$)           (\$1,401,804,903)           (\$366,175,434)           (\$561,486,888)           (\$223,101,266)           (\$1,014,861,225)           (\$3,567,429,716)           (\$1,051,634,857)           (\$378,351,065)           (\$313,492,260)           (\$466,188,390)           (\$1,014,588,467)           (\$3,224,255,039)           \$           (\$06,110,930)                                                                                                                                                                                                                                                                                                                                 | -64.2%<br>* Chg<br>-83.5%<br>-59.7%<br>-67.1%<br>-67.1%<br>-68.2%<br>-70.6%<br>-70.6%<br>-70.6%<br>-70.6%<br>-60.3%<br>-60.3%<br>-50.2%<br>-66.0%<br>-76.2%                                                                                                                                                                                                                                                                                                                                                                                                                                                                                                                                                                                                                                                                                                                                                                                                                                                                                                                                                                                                                                                                                                                                                                                                                                                                                                                                                                                                                                                                                                                                                                                                                                                                                                                                                                                                                                                                                                                                                                     | (71,183,713)<br>Total SF<br>(2,500,698<br>(896,479<br>(1,856,559<br>(1,017,996<br>(1,855,275<br>(1,017,996<br>(1,153,493<br>(1,164,414<br>(1,478,076<br>(41,205,145<br>(2,203,859<br>(47,704,985<br>(1,171,506<br>(1,581,007<br>(2,563,974                                                                                                                                                   |
| nd Qtr                        | Office<br>Retail<br>Industrial/Flex<br>Land<br>Multifamily<br><b>1st Qtr Totals</b><br>Office<br>Retail<br>Industrial/Flex<br>Land<br>Multifamily<br><b>2nd Qtr Totals</b><br>Office<br>Retail<br>Industrial/Flex<br>Land                                                                                                                                                                               | 2088<br>#ofSales<br>121<br>191<br>65<br>52<br>69<br><b>498</b><br>89<br>164<br>83<br>118<br>98<br><b>552</b><br>109<br>179<br>81<br>94                                                                      | \$380,768,496<br>\$17,636,079,059<br>Sales Volume (\$)<br>\$1,678,689,931<br>\$613,781,064<br>\$836,686,533<br>\$437,416,670<br>\$1,487,311,450<br>\$1,223,634,067<br>\$664,134,535<br>\$672,233,899<br>\$652,118,402<br>\$1,683,755,417<br>\$4,895,876,320<br>\$415,914,248<br>\$755,144,458<br>\$905,068,471<br>\$775,911,154                                                                                                                                                                                         | 169,139,052<br>Total SF<br>3,655,359<br>1,894,783<br>3,134,083<br>15,406,301<br>2,993,030<br>27,083,556<br>1,918,199<br>2,581,496<br>3,563,083<br>61,145,171<br>4,080,686<br>73,288,635<br>2,123,599<br>2,536,080<br>3,725,586<br>27,828,740                                                                                                                                                                                                                                                                                                                                                        | 1512           # of Sales           84           126           57           64           41           372           73           131           69           77           56           406           77           104           62           54                                                                                                                                                      | \$6,305,419,178<br>Sales Volume (\$)<br>\$276,885,028<br>\$247,605,630<br>\$275,199,645<br>\$214,315,404<br>\$472,450,225<br>\$1,486,455,932<br>\$171,999,210<br>\$285,783,470<br>\$358,741,639<br>\$185,930,012<br>\$669,166,950<br>\$1,671,621,281<br>\$207,296,144<br>\$256,425,184<br>\$214,966,541<br>\$272,404,952                                                                                                                                                                                                    | 97,955,335<br>Total SF<br>1,154,661<br>998,304<br>1,277,524<br>14,388,305<br>1,137,755<br>18,956,549<br>764,708<br>917,082<br>2,085,007<br>19,940,026<br>1,876,827<br>25,583,650<br>952,093<br>955,073<br>1,161,612<br>21,805,266                                                                                                                                               | -576<br># of Sales<br>-37<br>-65<br>-8<br>12<br>-28<br>-126<br>-16<br>-33<br>-14<br>-41<br>-41<br>-42<br>-41<br>-42<br>-146<br>-32<br>-75<br>-19<br>-40                                                                                                                                                               | -27.6%<br>% Chg<br>-30.6%<br>-34.0%<br>-12.3%<br>23.1%<br>-40.6%<br>-25.3%<br>-25.3%<br>-20.1%<br>-18.0%<br>-20.1%<br>-16.9%<br>-34.7%<br>-42.9%<br>-29.4%<br>-41.9%<br>-23.5%<br>-42.6%                                                                                                                                                                                                                                                                                                                                                                                                                                                                                                                                                                                                                                                                                                                                                                                                                                                                                                                                                                                                                                                                                                                                                                                                                                                                                                                                                                                                                                                                                                                                                                                                                                                                                                                                                                                                                                                                                                                                                                                                                                                                                                                                                                                                                                                                                                                                                                                                                                                                                                                             | (\$11,330,659,881)           Sales Volume (\$)           (\$1,401,804,903)           (\$366,175,434)           (\$561,486,888)           (\$223,101,266)           (\$1,014,861,225)           (\$3,567,429,716)           (\$1,051,634,857)           (\$378,351,065)           (\$313,492,260)           (\$466,188,390)           (\$1,014,588,467)           (\$3,224,255,039)           \$ (208,618,104)           \$ (690,101,930)           \$ (503,506,202)                                                                                                                                                                                                                                                                                      | -64.2%<br>* Chg<br>-83.5%<br>-59.7%<br>-67.1%<br>-51.0%<br>-68.2%<br>-70.6%<br>-70.6%<br>-70.6%<br>-60.3%<br>-60.3%<br>-60.3%<br>-50.2%<br>-66.0%<br>-76.2%<br>-64.9%                                                                                                                                                                                                                                                                                                                                                                                                                                                                                                                                                                                                                                                                                                                                                                                                                                                                                                                                                                                                                                                                                                                                                                                                                                                                                                                                                                                                                                                                                                                                                                                                                                                                                                                                                                                                                                                                                                                                                           | (71,183,713)<br>Total SF<br>(2,500,698<br>(896,479<br>(1,856,559<br>(1,017,996<br>(1,855,275<br>(1,017,996<br>(1,153,493<br>(1,1664,414<br>(1,478,076<br>(41,205,145<br>(2,203,859<br>(47,704,985<br>(1,171,506<br>(1,581,007<br>(2,563,974<br>(6,023,474                                                                                                                                    |
| nd Qtr                        | Office<br>Retail<br>Industrial/Flex<br>Land<br>Multifamily<br><b>1st Qtr Totals</b><br>Office<br>Retail<br>Industrial/Flex<br>Land<br>Multifamily<br><b>2nd Qtr Totals</b><br>Office<br>Retail<br>Industrial/Flex<br>Land<br>Multifamily                                                                                                                                                                | 2088<br>#ofSales<br>121<br>191<br>65<br>52<br>69<br><b>498</b><br>89<br>164<br>83<br>118<br>98<br><b>552</b><br>109<br>179<br>81<br>94<br>89                                                                | \$380,768,496<br>\$17,636,079,059<br>Sales Volume (\$)<br>\$1,678,689,931<br>\$613,781,064<br>\$836,686,533<br>\$437,416,670<br>\$1,487,311,450<br>\$1,223,634,067<br>\$664,134,535<br>\$672,233,899<br>\$652,118,402<br>\$1,683,755,417<br>\$4,895,876,320<br>\$415,914,248<br>\$755,144,458<br>\$905,068,471<br>\$775,911,154<br>\$1,591,152,591                                                                                                                                                                      | 169,139,052<br>Total SF<br>3,655,359<br>1,894,783<br>3,134,083<br>15,406,301<br>2,993,030<br>27,083,556<br>1,918,199<br>2,581,496<br>3,563,083<br>61,145,171<br>4,080,686<br>73,288,635<br>2,123,599<br>2,536,080<br>3,725,586<br>27,828,740<br>3,613,874                                                                                                                                                                                                                                                                                                                                           | 1512           # of Sales           84           126           57           64           41           372           73           131           69           77           56           406           77           104           62           54           49                                                                                                                                         | \$6,305,419,178<br>Sales Volume (\$)<br>\$276,885,028<br>\$247,605,630<br>\$275,199,645<br>\$214,315,404<br>\$472,450,225<br>\$1,486,455,932<br>\$171,999,210<br>\$285,783,470<br>\$358,741,639<br>\$185,930,012<br>\$669,166,950<br>\$1,671,621,281<br>\$207,296,144<br>\$256,425,184<br>\$214,966,541<br>\$272,404,952<br>\$589,403,231                                                                                                                                                                                   | 97,955,335<br>Total SF<br>1,154,661<br>998,304<br>1,277,524<br>14,388,305<br>1,137,755<br>18,956,549<br>764,708<br>917,082<br>2,085,007<br>19,940,026<br>1,876,827<br>25,583,650<br>952,093<br>955,073<br>1,161,612<br>21,805,266<br>2,072,140                                                                                                                                  | -576<br># of Sales<br>-37<br>-65<br>-8<br>12<br>-28<br>-126<br>-16<br>-33<br>-14<br>-41<br>-41<br>-42<br>-41<br>-42<br>-32<br>-75<br>-19<br>-40<br>-40                                                                                                                                                                | -27.6%<br>* Chg<br>-30.6%<br>-34.0%<br>-12.3%<br>23.1%<br>-40.6%<br>-25.3%<br>-25.3%<br>-20.1%<br>-16.9%<br>-34.7%<br>-42.9%<br>-29.4%<br>-29.4%<br>-41.9%<br>-23.5%<br>-42.6%<br>-44.9%                                                                                                                                                                                                                                                                                                                                                                                                                                                                                                                                                                                                                                                                                                                                                                                                                                                                                                                                                                                                                                                                                                                                                                                                                                                                                                                                                                                                                                                                                                                                                                                                                                                                                                                                                                                                                                                                                                                                                                                                                                                                                                                                                                                                                                                                                                                                                                                                                                                                                                                             | (\$11,330,659,881)           Sales Volume (\$)           (\$1,401,804,903)           (\$366,175,434)           (\$561,486,888)           (\$223,101,266)           (\$1,014,861,225)           (\$3,567,429,716)           (\$1,051,634,857)           (\$378,351,065)           (\$313,492,260)           (\$466,188,390)           (\$1,014,588,467)           (\$3,224,255,039)           \$ (208,618,104)           \$ (690,101,930)           \$ (503,506,202)           \$ (1,001,749,360)                                                                                                                                                                                                                                                         | -64.2%<br>* Chg<br>-83.5%<br>-59.7%<br>-67.1%<br>-67.1%<br>-68.2%<br>-70.6%<br>-70.6%<br>-70.6%<br>-70.6%<br>-60.3%<br>-60.3%<br>-60.2%<br>-66.0%<br>-76.2%<br>-64.9%<br>-63.0%                                                                                                                                                                                                                                                                                                                                                                                                                                                                                                                                                                                                                                                                                                                                                                                                                                                                                                                                                                                                                                                                                                                                                                                                                                                                                                                                                                                                                                                                                                                                                                                                                                                                                                                                                                                                                                                                                                                                                 | (71,183,717)<br>Total SF<br>(2,500,698<br>(896,479<br>(1,856,559<br>(1,017,996<br>(1,855,275<br>(8,127,007<br>(1,153,491<br>(1,664,414<br>(1,478,076<br>(41,205,145<br>(2,203,859<br>(47,704,985<br>(1,171,506<br>(1,581,007<br>(2,563,974<br>(6,023,474<br>(1,541,734                                                                                                                       |
| 2nd Qtr                       | Office<br>Retail<br>Industrial/Flex<br>Land<br>Multifamily<br><b>1st Qtr Totals</b><br>Office<br>Retail<br>Industrial/Flex<br>Land<br>Multifamily<br><b>2nd Qtr Totals</b><br>Office<br>Retail<br>Industrial/Flex<br>Land<br>Multifamily<br><b>3rd Qtr Totals</b>                                                                                                                                       | 2088<br>#ofSales<br>121<br>191<br>65<br>52<br>69<br>498<br>89<br>164<br>83<br>118<br>98<br>552<br>109<br>179<br>81<br>94<br>89<br>8552                                                                      | \$380,768,496<br>\$17,636,079,059<br>Sales Volume (\$)<br>\$1,678,689,931<br>\$613,781,064<br>\$836,686,533<br>\$437,416,670<br>\$1,487,311,450<br>\$5,053,885,648<br>\$1,223,634,067<br>\$664,134,535<br>\$672,233,899<br>\$652,118,402<br>\$1,683,755,417<br>\$4,895,876,320<br>\$415,914,248<br>\$755,144,458<br>\$905,068,471<br>\$775,911,154<br>\$1,591,152,591<br>\$4,443,190,922                                                                                                                                | 169,139,052<br>Total SF<br>3,655,359<br>1,894,783<br>3,134,083<br>15,406,301<br>2,993,030<br>27,083,556<br>1,918,199<br>2,581,496<br>3,563,083<br>61,145,171<br>4,080,686<br>73,288,635<br>2,123,599<br>2,536,080<br>3,725,586<br>27,828,740<br>3,613,874<br>39,827,879                                                                                                                                                                                                                                                                                                                             | 1512           # of Sales           84           126           57           64           41           372           73           131           69           77           56           406           77           104           62           54           49           346                                                                                                                           | \$6,305,419,178<br>Sales Volume (\$)<br>\$276,885,028<br>\$247,605,630<br>\$275,199,645<br>\$214,315,404<br>\$472,450,225<br>\$1,486,455,932<br>\$171,999,210<br>\$285,783,470<br>\$358,741,639<br>\$185,930,012<br>\$669,166,950<br>\$1,671,621,281<br>\$207,296,144<br>\$256,425,184<br>\$214,966,541<br>\$272,404,952<br>\$589,403,231<br>\$1,540,496,052                                                                                                                                                                | 97,955,335<br>Total SF<br>1,154,661<br>998,304<br>1,277,524<br>14,388,305<br>1,137,755<br>18,956,549<br>764,708<br>917,082<br>2,085,007<br>19,940,026<br>1,876,827<br>25,583,650<br>952,093<br>955,073<br>1,161,612<br>21,805,266<br>2,072,140<br>26,946,184                                                                                                                    | -576<br># of Sales<br>-37<br>-65<br>-8<br>12<br>-28<br>-126<br>-16<br>-33<br>-14<br>-41<br>-41<br>-42<br>-41<br>-42<br>-41<br>-42<br>-75<br>-19<br>-40<br>-40<br>-40<br>-40                                                                                                                                           | -27.6%<br>* Chg<br>-30.6%<br>-34.0%<br>-12.3%<br>23.1%<br>-40.6%<br>-25.3%<br>-25.3%<br>-20.1%<br>-16.9%<br>-34.7%<br>-42.9%<br>-29.4%<br>-41.9%<br>-23.5%<br>-42.6%<br>-44.9%<br>-37.3%                                                                                                                                                                                                                                                                                                                                                                                                                                                                                                                                                                                                                                                                                                                                                                                                                                                                                                                                                                                                                                                                                                                                                                                                                                                                                                                                                                                                                                                                                                                                                                                                                                                                                                                                                                                                                                                                                                                                                                                                                                                                                                                                                                                                                                                                                                                                                                                                                                                                                                                             | (\$11,330,659,881)           Sales Volume (\$)           (\$1,401,804,903)           (\$366,175,434)           (\$561,486,888)           (\$223,101,266)           (\$1,014,861,225)           (\$3,567,429,716)           (\$1,051,634,857)           (\$378,351,065)           (\$313,492,260)           (\$466,188,390)           (\$1,014,588,467)           (\$3,224,255,039)           \$ (208,618,104)           \$ (690,101,930)           \$ (503,506,202)           \$ (1,001,749,360)           \$ (2,902,694,870)                                                                                                                                                                                                                            | -64.2%<br>% Chg<br>-83.5%<br>-59.7%<br>-67.1%<br>-67.1%<br>-68.2%<br>-70.6%<br>-70.6%<br>-70.6%<br>-70.6%<br>-60.3%<br>-60.3%<br>-60.2%<br>-66.0%<br>-76.2%<br>-64.9%<br>-63.0%<br>-63.0%<br>-65.3%                                                                                                                                                                                                                                                                                                                                                                                                                                                                                                                                                                                                                                                                                                                                                                                                                                                                                                                                                                                                                                                                                                                                                                                                                                                                                                                                                                                                                                                                                                                                                                                                                                                                                                                                                                                                                                                                                                                             | (71,183,717)<br>Total SF<br>(2,500,698<br>(896,479<br>(1,856,559<br>(1,017,996<br>(1,855,275<br>(8,127,007<br>(1,153,491<br>(1,664,414<br>(1,478,076<br>(41,205,145<br>(2,203,859<br>(47,704,985<br>(1,171,506<br>(1,581,007<br>(2,563,974<br>(6,023,474<br>(1,541,734<br>(12,881,695                                                                                                        |
| 2nd Qtr                       | Office<br>Retail<br>Industrial/Flex<br>Land<br>Multifamily<br><b>1st Qtr Totals</b><br>Office<br>Retail<br>Industrial/Flex<br>Land<br>Multifamily<br><b>2nd Qtr Totals</b><br>Office<br>Retail<br>Industrial/Flex<br>Land<br>Multifamily<br><b>3rd Qtr Totals</b><br>Office                                                                                                                             | 2088<br>#ofSales<br>121<br>191<br>65<br>52<br>69<br>498<br>89<br>164<br>83<br>118<br>98<br>552<br>109<br>179<br>81<br>94<br>89<br>552<br>99                                                                 | \$380,768,496<br>\$17,636,079,059<br>Sales Volume (\$)<br>\$1,678,689,931<br>\$613,781,064<br>\$836,686,533<br>\$437,416,670<br>\$1,487,311,450<br>\$5,053,885,648<br>\$1,223,634,067<br>\$664,134,535<br>\$672,233,899<br>\$652,118,402<br>\$1,683,755,417<br>\$4,895,876,320<br>\$415,914,248<br>\$755,144,458<br>\$905,068,471<br>\$775,911,154<br>\$1,591,152,591<br>\$4,443,190,922<br>\$322,493,540                                                                                                               | 169,139,052<br>Total SF<br>3,655,359<br>1,894,783<br>3,134,083<br>15,406,301<br>2,993,030<br>27,083,556<br>1,918,199<br>2,581,496<br>3,563,083<br>61,145,171<br>4,080,686<br>73,288,635<br>2,123,599<br>2,536,080<br>3,725,586<br>27,828,740<br>3,613,874<br>39,827,879<br>1,802,318                                                                                                                                                                                                                                                                                                                | 1512           # of Sales           84           126           57           64           41           372           73           131           69           77           56           406           77           104           62           54           49           346           96                                                                                                              | \$6,305,419,178<br>Sales Volume (\$)<br>\$276,885,028<br>\$247,605,630<br>\$275,199,645<br>\$214,315,404<br>\$472,450,225<br>\$1,486,455,932<br>\$171,999,210<br>\$285,783,470<br>\$358,741,639<br>\$185,930,012<br>\$669,166,950<br>\$1,671,621,281<br>\$207,296,144<br>\$256,425,184<br>\$214,966,541<br>\$272,404,952<br>\$589,403,231<br>\$1,540,496,052<br>\$225,831,963                                                                                                                                               | 97,955,335<br>Total SF<br>1,154,661<br>998,304<br>1,277,524<br>14,388,305<br>1,137,755<br>18,956,549<br>764,708<br>917,082<br>2,085,007<br>19,940,026<br>1,876,827<br>25,583,650<br>952,093<br>955,073<br>1,161,612<br>21,805,266<br>2,072,140<br>26,946,184<br>1,078,122                                                                                                       | -576<br># of Sales<br>-37<br>-65<br>-8<br>12<br>-28<br>-126<br>-16<br>-33<br>-14<br>-41<br>-41<br>-42<br>-41<br>-42<br>-41<br>-42<br>-75<br>-19<br>-40<br>-40<br>-40<br>-40<br>-206<br>-3                                                                                                                             | -27.6%<br>* Chg<br>-30.6%<br>-34.0%<br>-12.3%<br>23.1%<br>-40.6%<br>-25.3%<br>-25.3%<br>-20.1%<br>-18.0%<br>-20.1%<br>-18.0%<br>-20.1%<br>-24.9%<br>-29.4%<br>-42.9%<br>-29.4%<br>-41.9%<br>-23.5%<br>-42.6%<br>-44.9%<br>-30.%                                                                                                                                                                                                                                                                                                                                                                                                                                                                                                                                                                                                                                                                                                                                                                                                                                                                                                                                                                                                                                                                                                                                                                                                                                                                                                                                                                                                                                                                                                                                                                                                                                                                                                                                                                                                                                                                                                                                                                                                                                                                                                                                                                                                                                                                                                                                                                                                                                                                                      | (\$11,330,659,881)           Sales Volume (\$)           (\$1,401,804,903)           (\$366,175,434)           (\$561,486,888)           (\$223,101,266)           (\$1,014,861,225)           (\$3,567,429,716)           (\$1,051,634,857)           (\$378,351,065)           (\$313,492,260)           (\$466,188,390)           (\$1,014,588,467)           (\$3,224,255,039)           \$ (208,618,104)           \$ (690,101,930)           \$ (503,506,202)           \$ (1,001,749,360)           \$ (2,902,694,870)           \$ (96,661,577)                                                                                                                                                                                                  | -64.2%<br>% Chg<br>-83.5%<br>-59.7%<br>-67.1%<br>-67.1%<br>-68.2%<br>-70.6%<br>-70.6%<br>-70.6%<br>-70.6%<br>-66.3%<br>-60.3%<br>-60.3%<br>-65.2%<br>-66.0%<br>-76.2%<br>-64.9%<br>-63.0%<br>-63.0%                                                                                                                                                                                                                                                                                                                                                                                                                                                                                                                                                                                                                                                                                                                                                                                                                                                                                                                                                                                                                                                                                                                                                                                                                                                                                                                                                                                                                                                                                                                                                                                                                                                                                                                                                                                                                                                                                                                             | (71,183,717)<br>Total SF<br>(2,500,698<br>(896,479<br>(1,856,559<br>(1,017,996<br>(1,855,275<br>(8,127,007<br>(1,153,491<br>(1,664,414<br>(1,478,076<br>(41,205,145<br>(2,203,859<br>(47,704,985<br>(1,171,506<br>(1,581,007<br>(2,563,974<br>(6,023,474<br>(1,541,734<br>(12,881,695<br>(724,196                                                                                            |
| 2nd Qtr<br>Brd Qtr            | Office<br>Retail<br>Industrial/Flex<br>Land<br>Multifamily<br><b>1st Qtr Totals</b><br>Office<br>Retail<br>Industrial/Flex<br>Land<br>Multifamily<br><b>2nd Qtr Totals</b><br>Office<br>Retail<br>Industrial/Flex<br>Land<br>Multifamily<br><b>3rd Qtr Totals</b><br>Office<br>Retail                                                                                                                   | 2088<br>#ofSales<br>121<br>191<br>65<br>52<br>69<br>498<br>89<br>164<br>83<br>118<br>98<br>552<br>109<br>179<br>81<br>94<br>89<br>552<br>99<br>99<br>158                                                    | \$380,768,496<br>\$17,636,079,059<br>Sales Volume (\$)<br>\$1,678,689,931<br>\$613,781,064<br>\$836,686,533<br>\$437,416,670<br>\$1,487,311,450<br>\$5,053,885,648<br>\$1,223,634,067<br>\$664,134,535<br>\$672,233,899<br>\$652,118,402<br>\$1,683,755,417<br>\$4,895,876,320<br>\$415,914,248<br>\$755,144,458<br>\$905,068,471<br>\$775,911,154<br>\$1,591,152,591<br>\$4,443,190,922<br>\$322,493,540<br>\$439,732,342                                                                                              | 169,139,052<br>Total SF<br>3,655,359<br>1,894,783<br>3,134,083<br>15,406,301<br>2,993,030<br>27,083,556<br>1,918,199<br>2,581,496<br>3,563,083<br>61,145,171<br>4,080,686<br>73,288,635<br>2,123,599<br>2,536,080<br>3,725,586<br>27,828,740<br>3,613,874<br>39,827,879<br>1,802,318<br>1,535,388                                                                                                                                                                                                                                                                                                   | 1512           # of Sales           84           126           57           64           41           372           73           131           69           77           56           406           77           104           62           54           49           346           96           115                                                                                                | \$6,305,419,178<br>Sales Volume (\$)<br>\$276,885,028<br>\$247,605,630<br>\$275,199,645<br>\$214,315,404<br>\$472,450,225<br>\$1,486,455,932<br>\$171,999,210<br>\$285,783,470<br>\$358,741,639<br>\$185,930,012<br>\$669,166,950<br>\$1,671,621,281<br>\$207,296,144<br>\$256,425,184<br>\$214,966,541<br>\$272,404,952<br>\$589,403,231<br>\$1,540,496,052<br>\$225,831,963<br>\$241,251,049                                                                                                                              | 97,955,335<br>Total SF<br>1,154,661<br>998,304<br>1,277,524<br>14,388,305<br>1,137,755<br>18,956,549<br>764,708<br>917,082<br>2,085,007<br>19,940,026<br>1,876,827<br>25,583,650<br>952,093<br>955,073<br>1,161,612<br>21,805,266<br>2,072,140<br>26,946,184<br>1,078,122<br>939,679                                                                                            | -576<br># of Sales<br>-37<br>-65<br>-8<br>12<br>-28<br>-126<br>-16<br>-33<br>-14<br>-41<br>-41<br>-42<br>-41<br>-42<br>-42<br>-75<br>-19<br>-40<br>-40<br>-40<br>-40<br>-40<br>-33<br>-43                                                                                                                             | -27.6%<br>* Chg<br>-30.6%<br>-34.0%<br>-12.3%<br>23.1%<br>-40.6%<br>-25.3%<br>-25.3%<br>-20.1%<br>-18.0%<br>-20.1%<br>-16.9%<br>-34.7%<br>-42.9%<br>-29.4%<br>-42.9%<br>-23.5%<br>-42.6%<br>-44.9%<br>-3.0%<br>-3.0%<br>-27.2%                                                                                                                                                                                                                                                                                                                                                                                                                                                                                                                                                                                                                                                                                                                                                                                                                                                                                                                                                                                                                                                                                                                                                                                                                                                                                                                                                                                                                                                                                                                                                                                                                                                                                                                                                                                                                                                                                                                                                                                                                                                                                                                                                                                                                                                                                                                                                                                                                                                                                       | (\$11,330,659,881)           Sales Volume (\$)           (\$1,401,804,903)           (\$366,175,434)           (\$561,486,888)           (\$223,101,266)           (\$1,014,861,225)           (\$3,567,429,716)           (\$1,051,634,857)           (\$378,351,065)           (\$313,492,260)           (\$466,188,390)           (\$1,014,588,467)           (\$3,224,255,039)           \$ (208,618,104)           \$ (690,101,930)           \$ (503,506,202)           \$ (1,001,749,360)           \$ (96,661,577)           \$ (96,661,577)           \$ (198,481,293)                                                                                                                                                                          | -64.2%<br>* Chg<br>-83.5%<br>-59.7%<br>-67.1%<br>-51.0%<br>-68.2%<br>-70.6%<br>-70.6%<br>-70.6%<br>-66.3%<br>-60.3%<br>-65.9%<br>-66.0%<br>-76.2%<br>-64.9%<br>-63.0%<br>-63.0%<br>-30.0%<br>-45.1%                                                                                                                                                                                                                                                                                                                                                                                                                                                                                                                                                                                                                                                                                                                                                                                                                                                                                                                                                                                                                                                                                                                                                                                                                                                                                                                                                                                                                                                                                                                                                                                                                                                                                                                                                                                                                                                                                                                             | (71,183,71)<br>Total SF<br>(2,500,698<br>(896,479<br>(1,856,559<br>(1,017,996<br>(1,855,279<br>(1,153,492<br>(1,153,492<br>(1,1664,414<br>(1,478,076<br>(41,205,149<br>(2,203,859<br>(47,704,989<br>(1,171,506<br>(1,581,007<br>(2,563,974<br>(6,023,474<br>(1,541,734<br>(12,881,699<br>(724,196<br>(595,709                                                                                |
| 2nd Qtr<br>Brd Qtr            | Office<br>Retail<br>Industrial/Flex<br>Land<br>Multifamily<br><b>1st Qtr Totals</b><br>Office<br>Retail<br>Industrial/Flex<br>Land<br>Multifamily<br><b>2nd Qtr Totals</b><br>Office<br>Retail<br>Industrial/Flex<br>Land<br>Multifamily<br><b>3rd Qtr Totals</b><br>Office                                                                                                                             | 2088<br>#ofSales<br>121<br>191<br>65<br>52<br>69<br>498<br>89<br>164<br>83<br>118<br>98<br>552<br>109<br>179<br>81<br>94<br>89<br>552<br>99                                                                 | \$380,768,496<br>\$17,636,079,059<br>Sales Volume (\$)<br>\$1,678,689,931<br>\$613,781,064<br>\$836,686,533<br>\$437,416,670<br>\$1,487,311,450<br>\$5,053,885,648<br>\$1,223,634,067<br>\$664,134,535<br>\$672,233,899<br>\$652,118,402<br>\$1,683,755,417<br>\$4,895,876,320<br>\$415,914,248<br>\$755,144,458<br>\$905,068,471<br>\$775,911,154<br>\$1,591,152,591<br>\$4,443,190,922<br>\$322,493,540                                                                                                               | 169,139,052<br>Total SF<br>3,655,359<br>1,894,783<br>3,134,083<br>15,406,301<br>2,993,030<br>27,083,556<br>1,918,199<br>2,581,496<br>3,563,083<br>61,145,171<br>4,080,686<br>73,288,635<br>2,123,599<br>2,536,080<br>3,725,586<br>27,828,740<br>3,613,874<br>39,827,879<br>1,802,318                                                                                                                                                                                                                                                                                                                | 1512           # of Sales           84           126           57           64           41           372           73           131           69           77           56           406           77           104           62           54           49           346           96                                                                                                              | \$6,305,419,178<br>Sales Volume (\$)<br>\$276,885,028<br>\$247,605,630<br>\$275,199,645<br>\$214,315,404<br>\$472,450,225<br>\$1,486,455,932<br>\$171,999,210<br>\$285,783,470<br>\$358,741,639<br>\$185,930,012<br>\$669,166,950<br>\$1,671,621,281<br>\$207,296,144<br>\$256,425,184<br>\$214,966,541<br>\$272,404,952<br>\$589,403,231<br>\$1,540,496,052<br>\$225,831,963                                                                                                                                               | 97,955,335<br>Total SF<br>1,154,661<br>998,304<br>1,277,524<br>14,388,305<br>1,137,755<br>18,956,549<br>764,708<br>917,082<br>2,085,007<br>19,940,026<br>1,876,827<br>25,583,650<br>952,093<br>955,073<br>1,161,612<br>21,805,266<br>2,072,140<br>26,946,184<br>1,078,122                                                                                                       | -576<br># of Sales<br>-37<br>-65<br>-8<br>12<br>-28<br>-126<br>-16<br>-33<br>-14<br>-41<br>-41<br>-42<br>-41<br>-42<br>-41<br>-42<br>-75<br>-19<br>-40<br>-40<br>-40<br>-40<br>-206<br>-3                                                                                                                             | -27.6%<br>* Chg<br>-30.6%<br>-34.0%<br>-12.3%<br>23.1%<br>-40.6%<br>-25.3%<br>-25.3%<br>-20.1%<br>-18.0%<br>-20.1%<br>-18.0%<br>-20.1%<br>-24.9%<br>-29.4%<br>-42.9%<br>-29.4%<br>-41.9%<br>-23.5%<br>-42.6%<br>-44.9%<br>-30.%                                                                                                                                                                                                                                                                                                                                                                                                                                                                                                                                                                                                                                                                                                                                                                                                                                                                                                                                                                                                                                                                                                                                                                                                                                                                                                                                                                                                                                                                                                                                                                                                                                                                                                                                                                                                                                                                                                                                                                                                                                                                                                                                                                                                                                                                                                                                                                                                                                                                                      | (\$11,330,659,881)           Sales Volume (\$)           (\$1,401,804,903)           (\$366,175,434)           (\$561,486,888)           (\$223,101,266)           (\$1,014,861,225)           (\$3,567,429,716)           (\$1,051,634,857)           (\$378,351,065)           (\$313,492,260)           (\$466,188,390)           (\$1,014,588,467)           (\$3,224,255,039)           \$ (208,618,104)           \$ (690,101,930)           \$ (503,506,202)           \$ (1,001,749,360)           \$ (96,661,577)           \$ (96,661,577)           \$ (198,481,293)                                                                                                                                                                          | -64.2%<br>% Chg<br>-83.5%<br>-59.7%<br>-67.1%<br>-67.1%<br>-68.2%<br>-70.6%<br>-70.6%<br>-70.6%<br>-70.6%<br>-66.3%<br>-60.3%<br>-60.3%<br>-65.2%<br>-66.0%<br>-76.2%<br>-64.9%<br>-63.0%<br>-63.0%                                                                                                                                                                                                                                                                                                                                                                                                                                                                                                                                                                                                                                                                                                                                                                                                                                                                                                                                                                                                                                                                                                                                                                                                                                                                                                                                                                                                                                                                                                                                                                                                                                                                                                                                                                                                                                                                                                                             | (71,183,71<br>Total SF<br>(2,500,693<br>(896,47)<br>(1,856,555<br>(1,017,99)<br>(1,855,27)<br>(8,127,00<br>(1,153,49)<br>(1,664,414<br>(1,478,07)<br>(41,205,14)<br>(2,203,855<br>(47,704,983<br>(1,171,500<br>(1,581,00)<br>(2,563,97)<br>(6,023,47)<br>(1,541,733<br>(12,881,69)<br>(724,19)<br>(595,70)<br>(3,063,133)                                                                    |
| 2nd Qtr<br>3rd Qtr            | Office<br>Retail<br>Industrial/Flex<br>Land<br>Multifamily<br><b>1st Qtr Totals</b><br>Office<br>Retail<br>Industrial/Flex<br>Land<br>Multifamily<br><b>2nd Qtr Totals</b><br>Office<br>Retail<br>Industrial/Flex<br>Land<br>Multifamily<br><b>3rd Qtr Totals</b><br>Office<br>Retail<br>Industrial/Flex                                                                                                | 2088<br>#ofSales<br>121<br>191<br>65<br>52<br>69<br>498<br>89<br>164<br>83<br>118<br>98<br>552<br>109<br>179<br>81<br>94<br>89<br>552<br>99<br>99<br>158<br>89                                              | \$380,768,496<br>\$17,636,079,059<br>Sales Volume (\$)<br>\$1,678,689,931<br>\$613,781,064<br>\$836,686,533<br>\$437,416,670<br>\$1,487,311,450<br>\$5,053,885,648<br>\$1,223,634,067<br>\$664,134,535<br>\$672,233,899<br>\$652,118,402<br>\$1,683,755,417<br>\$4,895,876,320<br>\$415,914,248<br>\$755,144,458<br>\$905,068,471<br>\$775,911,154<br>\$1,591,152,591<br>\$4,443,190,922<br>\$322,493,540<br>\$439,732,342<br>\$886,163,631                                                                             | 169,139,052<br>Total SF<br>3,655,359<br>1,894,783<br>3,134,083<br>15,406,301<br>2,993,030<br>27,083,556<br>1,918,199<br>2,581,496<br>3,563,083<br>61,145,171<br>4,080,686<br>73,288,635<br>2,123,599<br>2,536,080<br>3,725,586<br>27,828,740<br>3,613,874<br>39,827,879<br>1,802,318<br>1,535,388<br>3,936,708                                                                                                                                                                                                                                                                                      | 1512           # of Sales           84           126           57           64           41           372           73           131           69           77           56           406           77           104           62           54           49           346           96           115           49                                                                                   | \$6,305,419,178<br>Sales Volume (\$)<br>\$276,885,028<br>\$247,605,630<br>\$275,199,645<br>\$214,315,404<br>\$472,450,225<br>\$1,486,455,932<br>\$171,999,210<br>\$285,783,470<br>\$358,741,639<br>\$185,930,012<br>\$669,166,950<br>\$1,671,621,281<br>\$207,296,144<br>\$256,425,184<br>\$214,966,541<br>\$272,404,952<br>\$589,403,231<br>\$1,540,496,052<br>\$225,831,963<br>\$241,251,049<br>\$165,277,932                                                                                                             | 97,955,335<br>Total SF<br>1,154,661<br>998,304<br>1,277,524<br>14,388,305<br>1,137,755<br>18,956,549<br>764,708<br>917,082<br>2,085,007<br>19,940,026<br>1,876,827<br>25,583,650<br>952,093<br>955,073<br>1,161,612<br>21,805,266<br>2,072,140<br>26,946,184<br>1,078,122<br>939,679<br>873,575                                                                                 | -576<br># of Sales<br>-37<br>-65<br>-8<br>12<br>-28<br>-126<br>-16<br>-33<br>-14<br>-41<br>-41<br>-42<br>-41<br>-42<br>-41<br>-42<br>-32<br>-75<br>-19<br>-40<br>-40<br>-40<br>-40<br>-40<br>-33<br>-43<br>-43<br>-40                                                                                                 | -27.6%<br>* Chg<br>-30.6%<br>-34.0%<br>-12.3%<br>23.1%<br>-40.6%<br>-25.3%<br>-25.3%<br>-20.1%<br>-18.0%<br>-20.1%<br>-18.0%<br>-20.1%<br>-42.9%<br>-24.9%<br>-29.4%<br>-41.9%<br>-23.5%<br>-42.6%<br>-44.9%<br>-3.0%<br>-27.2%<br>-44.9%                                                                                                                                                                                                                                                                                                                                                                                                                                                                                                                                                                                                                                                                                                                                                                                                                                                                                                                                                                                                                                                                                                                                                                                                                                                                                                                                                                                                                                                                                                                                                                                                                                                                                                                                                                                                                                                                                                                                                                                                                                                                                                                                                                                                                                                                                                                                                                                                                                                                            | (\$11,330,659,881)           Sales Volume (\$)           (\$1,401,804,903)           (\$366,175,434)           (\$561,486,888)           (\$223,101,266)           (\$1,014,861,225)           (\$3,567,429,716)           (\$1,051,634,857)           (\$378,351,065)           (\$313,492,260)           (\$466,188,390)           (\$1,014,588,467)           (\$3,224,255,039)           \$ (208,618,104)           \$ (690,101,930)           \$ (503,506,202)           \$ (1,001,749,360)           \$ (96,661,577)           \$ (198,481,293)           \$ (720,885,699)                                                                                                                                                                         | -64.2%<br>* Chg<br>-83.5%<br>-59.7%<br>-67.1%<br>-51.0%<br>-68.2%<br>-70.6%<br>-70.6%<br>-70.6%<br>-70.6%<br>-60.3%<br>-60.3%<br>-60.3%<br>-65.9%<br>-66.0%<br>-76.2%<br>-64.9%<br>-63.0%<br>-63.0%<br>-45.1%<br>-81.3%                                                                                                                                                                                                                                                                                                                                                                                                                                                                                                                                                                                                                                                                                                                                                                                                                                                                                                                                                                                                                                                                                                                                                                                                                                                                                                                                                                                                                                                                                                                                                                                                                                                                                                                                                                                                                                                                                                         | (71,183,71)<br>Total SF<br>(2,500,698<br>(896,479<br>(1,856,559<br>(1,017,996<br>(1,855,279<br>(1,153,492<br>(1,153,492<br>(1,1664,414<br>(1,478,076<br>(41,205,149<br>(2,203,859<br>(47,704,989<br>(1,171,506<br>(1,581,007<br>(2,563,974<br>(6,023,474<br>(1,541,734<br>(12,881,699<br>(724,196<br>(595,709<br>(3,063,133<br>1,656,154                                                     |
| 2nd Qtr<br>3rd Qtr            | Office<br>Retail<br>Industrial/Flex<br>Land<br>Multifamily<br><b>1st Qtr Totals</b><br>Office<br>Retail<br>Industrial/Flex<br>Land<br>Multifamily<br><b>2nd Qtr Totals</b><br>Office<br>Retail<br>Industrial/Flex<br>Land<br>Multifamily<br><b>3rd Qtr Totals</b><br>Office<br>Retail<br>Industrial/Flex<br>Land                                                                                        | 2088<br>#ofSales<br>121<br>191<br>65<br>52<br>69<br>498<br>89<br>164<br>83<br>118<br>98<br>552<br>109<br>179<br>81<br>94<br>89<br>552<br>99<br>158<br>89<br>80                                              | \$380,768,496<br>\$17,636,079,059<br>Sales Volume (\$)<br>\$1,678,689,931<br>\$613,781,064<br>\$836,686,533<br>\$437,416,670<br>\$1,487,311,450<br>\$1,223,634,067<br>\$664,134,535<br>\$672,233,899<br>\$652,118,402<br>\$1,683,755,417<br>\$4,895,876,320<br>\$415,914,248<br>\$755,144,458<br>\$905,068,471<br>\$775,911,154<br>\$1,591,152,591<br>\$4,443,190,922<br>\$322,493,540<br>\$439,732,342<br>\$886,163,631<br>\$366,040,848                                                                               | 169,139,052                                                                                                                                                                                                                                                                                                                                                                                                                                                                                                                                                                                         | 1512           # of Sales           84           126           57           64           41           372           73           131           69           77           56           406           77           104           62           54           49           346           96           115           49           73                                                                      | \$6,305,419,178<br>Sales Volume (\$)<br>\$276,885,028<br>\$247,605,630<br>\$275,199,645<br>\$214,315,404<br>\$472,450,225<br>\$1,486,455,932<br>\$171,999,210<br>\$285,783,470<br>\$358,741,639<br>\$185,930,012<br>\$669,166,950<br>\$1,671,621,281<br>\$207,296,144<br>\$256,425,184<br>\$214,966,541<br>\$272,404,952<br>\$589,403,231<br>\$1,540,496,052<br>\$225,831,963<br>\$241,251,049<br>\$165,277,932<br>\$215,806,681                                                                                            | 97,955,335<br>Total SF<br>1,154,661<br>998,304<br>1,277,524<br>14,388,305<br>1,137,755<br>18,956,549<br>764,708<br>917,082<br>2,085,007<br>19,940,026<br>1,876,827<br>25,583,650<br>952,093<br>955,073<br>1,161,612<br>21,805,266<br>2,072,140<br>26,946,184<br>1,078,122<br>939,679<br>873,575<br>20,908,802                                                                   | -576<br># of Sales<br>-37<br>-65<br>-8<br>12<br>-28<br>-126<br>-16<br>-33<br>-14<br>-41<br>-41<br>-42<br>-41<br>-42<br>-41<br>-42<br>-32<br>-75<br>-19<br>-40<br>-40<br>-40<br>-40<br>-40<br>-40<br>-33<br>-43<br>-43<br>-40<br>-7                                                                                    | -27.6%<br>* Chg<br>-30.6%<br>-34.0%<br>-12.3%<br>23.1%<br>-40.6%<br>-25.3%<br>-25.3%<br>-20.1%<br>-18.0%<br>-20.1%<br>-16.9%<br>-34.7%<br>-42.9%<br>-29.4%<br>-42.9%<br>-29.4%<br>-41.9%<br>-23.5%<br>-42.6%<br>-44.9%<br>-3.0%<br>-27.2%<br>-44.9%<br>-8.8%                                                                                                                                                                                                                                                                                                                                                                                                                                                                                                                                                                                                                                                                                                                                                                                                                                                                                                                                                                                                                                                                                                                                                                                                                                                                                                                                                                                                                                                                                                                                                                                                                                                                                                                                                                                                                                                                                                                                                                                                                                                                                                                                                                                                                                                                                                                                                                                                                                                         | (\$11,330,659,881)           Sales Volume (\$)           (\$1,401,804,903)           (\$366,175,434)           (\$561,486,888)           (\$223,101,266)           (\$1,014,861,225)           (\$3,567,429,716)           (\$1,051,634,857)           (\$378,351,065)           (\$313,492,260)           (\$466,188,390)           (\$1,014,588,467)           (\$3,224,255,039)           \$ (208,618,104)           \$ (498,719,274)           \$ (690,101,930)           \$ (503,506,202)           \$ (1,001,749,360)           \$ (96,661,577)           \$ (198,481,293)           \$ (720,885,699)           \$ (150,234,167)                                                                                                                   | -64.2%<br>* Chg<br>-83.5%<br>-59.7%<br>-67.1%<br>-67.1%<br>-68.2%<br>-70.6%<br>-70.6%<br>-70.6%<br>-70.6%<br>-66.0%<br>-71.5%<br>-60.3%<br>-65.9%<br>-66.0%<br>-76.2%<br>-64.9%<br>-63.0%<br>-63.0%<br>-45.1%<br>-81.3%<br>-41.0%                                                                                                                                                                                                                                                                                                                                                                                                                                                                                                                                                                                                                                                                                                                                                                                                                                                                                                                                                                                                                                                                                                                                                                                                                                                                                                                                                                                                                                                                                                                                                                                                                                                                                                                                                                                                                                                                                               | (71,183,713)<br>Total SF<br>(2,500,698<br>(896,479<br>(1,856,559<br>(1,017,996<br>(1,855,275<br>(1,017,996<br>(1,153,491<br>(1,164,414<br>(1,478,076<br>(41,205,145<br>(2,203,859<br>(47,704,985<br>(1,171,506<br>(1,581,007<br>(2,563,974<br>(6,023,474<br>(1,541,734<br>(12,881,699<br>(724,196<br>(595,709<br>(3,063,133<br>1,656,154<br>256,854                                          |
| 2nd Qtr<br>3rd Qtr            | Office<br>Retail<br>Industrial/Flex<br>Land<br>Multifamily<br><b>1st Qtr Totals</b><br>Office<br>Retail<br>Industrial/Flex<br>Land<br>Multifamily<br><b>2nd Qtr Totals</b><br>Office<br>Retail<br>Industrial/Flex<br>Land<br>Multifamily<br><b>3rd Qtr Totals</b><br>Office<br>Retail<br>Industrial/Flex<br>Land<br>Multifamily                                                                         | 2088<br>#ofSales<br>121<br>191<br>65<br>52<br>69<br>498<br>89<br>164<br>83<br>118<br>98<br>552<br>109<br>179<br>81<br>94<br>89<br>552<br>99<br>158<br>89<br>80<br>60                                        | \$380,768,496<br>\$17,636,079,059<br>Sales Volume (\$)<br>\$1,678,689,931<br>\$613,781,064<br>\$836,686,533<br>\$437,416,670<br>\$1,487,311,450<br>\$5,053,885,648<br>\$1,223,634,067<br>\$664,134,535<br>\$672,233,899<br>\$652,118,402<br>\$1,683,755,417<br>\$4,895,876,320<br>\$415,914,248<br>\$755,144,458<br>\$905,068,471<br>\$775,911,154<br>\$1,591,152,591<br>\$4,443,190,922<br>\$322,493,540<br>\$439,732,342<br>\$886,163,631<br>\$366,040,848<br>\$1,228,695,808                                         | 169,139,052<br>Total SF<br>3,655,359<br>1,894,783<br>3,134,083<br>15,406,301<br>2,993,030<br>27,083,556<br>1,918,199<br>2,581,496<br>3,563,083<br>61,145,171<br>4,080,686<br>73,288,635<br>2,123,599<br>2,536,080<br>3,725,586<br>27,828,740<br>3,613,874<br>39,827,879<br>1,802,318<br>1,535,388<br>3,936,708<br>19,252,648<br>2,411,920                                                                                                                                                                                                                                                           | 1512           # of Sales           84           126           57           64           41           372           73           131           69           77           56           406           77           104           62           54           49           346           96           115           49           73           55                                                         | \$6,305,419,178<br>Sales Volume (\$)<br>\$276,885,028<br>\$247,605,630<br>\$275,199,645<br>\$214,315,404<br>\$472,450,225<br>\$1,486,455,932<br>\$171,999,210<br>\$285,783,470<br>\$358,741,639<br>\$185,930,012<br>\$669,166,950<br>\$1,671,621,281<br>\$207,296,144<br>\$256,425,184<br>\$214,966,541<br>\$272,404,952<br>\$589,403,231<br>\$1,540,496,052<br>\$225,831,963<br>\$241,251,049<br>\$165,277,932<br>\$215,806,681<br>\$758,678,288                                                                           | 97,955,335<br>Total SF<br>1,154,661<br>998,304<br>1,277,524<br>14,388,305<br>1,137,755<br>18,956,549<br>764,708<br>917,082<br>2,085,007<br>19,940,026<br>1,876,827<br>25,583,650<br>952,093<br>955,073<br>1,161,612<br>21,805,266<br>2,072,140<br>26,946,184<br>1,078,122<br>939,679<br>873,575<br>20,908,802<br>2,668,774                                                      | -576<br># of Sales<br>-37<br>-65<br>-8<br>12<br>-28<br>-126<br>-16<br>-33<br>-14<br>-41<br>-41<br>-42<br>-41<br>-42<br>-42<br>-146<br>-32<br>-75<br>-19<br>-40<br>-40<br>-40<br>-40<br>-40<br>-40<br>-40<br>-40<br>-40<br>-40                                                                                         | -27.6%<br>* Chg<br>-30.6%<br>-34.0%<br>-12.3%<br>23.1%<br>-40.6%<br>-25.3%<br>-25.3%<br>-20.1%<br>-18.0%<br>-20.1%<br>-18.0%<br>-20.1%<br>-34.7%<br>-42.9%<br>-34.7%<br>-29.4%<br>-42.9%<br>-29.4%<br>-41.9%<br>-23.5%<br>-42.6%<br>-44.9%<br>-3.0%<br>-27.2%<br>-44.9%<br>-3.0%<br>-27.2%<br>-44.9%<br>-8.8%<br>-8.3%<br>-20.2%<br>-21.1%                                                                                                                                                                                                                                                                                                                                                                                                                                                                                                                                                                                                                                                                                                                                                                                                                                                                                                                                                                                                                                                                                                                                                                                                                                                                                                                                                                                                                                                                                                                                                                                                                                                                                                                                                                                                                                                                                                                                                                                                                                                                                                                                                                                                                                                                                                                                                                           | (\$11,330,659,881)           Sales Volume (\$)           (\$1,401,804,903)           (\$366,175,434)           (\$561,486,888)           (\$223,101,266)           (\$1,014,861,225)           (\$3,567,429,716)           (\$1,051,634,857)           (\$378,351,065)           (\$313,492,260)           (\$466,188,390)           (\$1,014,588,467)           (\$3,224,255,039)           \$ (208,618,104)           \$ (690,101,930)           \$ (503,506,202)           \$ (1,001,749,360)           \$ (96,661,577)           \$ (198,481,293)           \$ (720,885,699)           \$ (150,234,167)           \$ (470,017,520)                                                                                                                   | -64.2%<br>* Chg<br>-83.5%<br>-59.7%<br>-67.1%<br>-68.2%<br>-70.6%<br>-70.6%<br>-70.6%<br>-70.6%<br>-70.6%<br>-66.0%<br>-71.5%<br>-60.3%<br>-65.9%<br>-66.0%<br>-76.2%<br>-64.9%<br>-63.0%<br>-63.0%<br>-45.1%<br>-81.3%<br>-41.0%<br>-38.3%                                                                                                                                                                                                                                                                                                                                                                                                                                                                                                                                                                                                                                                                                                                                                                                                                                                                                                                                                                                                                                                                                                                                                                                                                                                                                                                                                                                                                                                                                                                                                                                                                                                                                                                                                                                                                                                                                     | (71,183,713)<br>Total SF<br>(2,500,698<br>(896,479<br>(1,856,559<br>(1,017,996<br>(1,855,275<br>(1,017,996<br>(1,153,491<br>(1,164,414<br>(1,478,076<br>(41,205,145<br>(2,203,859<br>(47,704,985<br>(1,171,506<br>(1,581,007<br>(2,563,974<br>(6,023,474<br>(1,541,734<br>(12,881,699<br>(724,196<br>(595,709<br>(3,063,133<br>1,656,154<br>256,854<br>(2,470,030                            |
| 2nd Qtr<br>3rd Qtr<br>4th Qtr | Office<br>Retail<br>Industrial/Flex<br>Land<br>Multifamily<br><b>1st Qtr Totals</b><br>Office<br>Retail<br>Industrial/Flex<br>Land<br>Multifamily<br><b>2nd Qtr Totals</b><br>Office<br>Retail<br>Industrial/Flex<br>Land<br>Multifamily<br><b>3rd Qtr Totals</b><br>Office<br>Retail<br>Industrial/Flex<br>Land<br>Multifamily<br><b>4th Qtr Totals</b><br>Office<br>Retail<br>Industrial/Flex<br>Land | 2088<br>#ofSales<br>121<br>191<br>65<br>52<br>69<br>498<br>89<br>164<br>83<br>118<br>98<br>552<br>109<br>179<br>81<br>94<br>89<br>552<br>99<br>158<br>89<br>99<br>158<br>89<br>80<br>60<br>60<br>486<br>418 | \$380,768,496<br>\$17,636,079,059<br>Sales Volume (\$)<br>\$1,678,689,931<br>\$613,781,064<br>\$836,686,533<br>\$437,416,670<br>\$1,487,311,450<br>\$5,053,885,648<br>\$1,223,634,067<br>\$664,134,535<br>\$672,233,899<br>\$652,118,402<br>\$1,683,755,417<br>\$4,895,876,320<br>\$415,914,248<br>\$905,068,471<br>\$775,911,154<br>\$1,591,152,591<br>\$4,443,190,922<br>\$322,493,540<br>\$439,732,342<br>\$886,163,631<br>\$366,040,848<br>\$1,228,695,808<br>\$3,243,126,169<br>\$3,640,731,786<br>\$2,472,792,399 | 169,139,052           Total SF           3,655,359           1,894,783           3,134,083           15,406,301           2,993,030           27,083,556           1,918,199           2,581,496           3,563,083           61,145,171           4,080,686           73,288,635           2,123,599           2,536,080           3,725,586           27,828,740           3,613,874           39,827,879           1,802,318           1,535,388           3,936,708           19,252,648           2,411,920           28,938,982           9,499,475           8,547,747                      | 1512           # of Sales           84           126           57           64           41           372           73           131           69           77           56           406           77           104           62           54           49           346           96           115           49           73           55           388           330           476               | \$6,305,419,178<br>Sales Volume (\$)<br>\$276,885,028<br>\$247,605,630<br>\$275,199,645<br>\$214,315,404<br>\$472,450,225<br>\$1,486,455,932<br>\$171,999,210<br>\$285,783,470<br>\$358,741,639<br>\$185,930,012<br>\$669,166,950<br>\$1,671,621,281<br>\$207,296,144<br>\$256,425,184<br>\$214,966,541<br>\$272,404,952<br>\$589,403,231<br>\$1,540,496,052<br>\$225,831,963<br>\$241,251,049<br>\$165,277,932<br>\$215,806,681<br>\$758,678,288<br>\$1,606,845,913<br>\$882,012,345<br>\$1,031,065,333                    | 97,955,335<br>Total SF<br>1,154,661<br>998,304<br>1,277,524<br>14,388,305<br>1,137,755<br>18,956,549<br>764,708<br>917,082<br>2,085,007<br>19,940,026<br>1,876,827<br>25,583,650<br>952,093<br>955,073<br>1,161,612<br>21,805,266<br>2,072,140<br>26,946,184<br>1,078,122<br>939,679<br>873,575<br>20,908,802<br>2,668,774<br>26,468,952<br>3,949,584<br>3,810,138              | -576<br># of Sales<br>-37<br>-65<br>-8<br>12<br>-28<br>-126<br>-16<br>-33<br>-14<br>-41<br>-41<br>-42<br>-42<br>-40<br>-32<br>-75<br>-19<br>-40<br>-40<br>-40<br>-40<br>-40<br>-40<br>-40<br>-40<br>-40<br>-40                                                                                                        | -27.6%<br>* Chg<br>-30.6%<br>-34.0%<br>-12.3%<br>23.1%<br>-40.6%<br>-25.3%<br>-25.3%<br>-20.1%<br>-18.0%<br>-20.1%<br>-16.9%<br>-34.7%<br>-42.9%<br>-29.4%<br>-42.9%<br>-29.4%<br>-41.9%<br>-23.5%<br>-42.6%<br>-44.9%<br>-3.0%<br>-27.2%<br>-44.9%<br>-3.0%<br>-27.2%<br>-44.9%<br>-8.8%<br>-8.3%<br>-20.2%<br>-21.1%<br>-31.2%                                                                                                                                                                                                                                                                                                                                                                                                                                                                                                                                                                                                                                                                                                                                                                                                                                                                                                                                                                                                                                                                                                                                                                                                                                                                                                                                                                                                                                                                                                                                                                                                                                                                                                                                                                                                                                                                                                                                                                                                                                                                                                                                                                                                                                                                                                                                                                                     | (\$11,330,659,881)           Sales Volume (\$)           (\$1,401,804,903)           (\$366,175,434)           (\$561,486,888)           (\$223,101,266)           (\$1,014,861,225)           (\$3,567,429,716)           (\$1,051,634,857)           (\$378,351,065)           (\$313,492,260)           (\$466,188,390)           (\$1,014,588,467)           (\$3,224,255,039)           \$ (208,618,104)           \$ (90,101,930)           \$ (503,506,202)           \$ (1,001,749,360)           \$ (96,661,577)           \$ (96,661,577)           \$ (150,234,167)           \$ (150,234,167)           \$ (2,758,719,441)           \$ (2,758,719,441)           \$ (1,441,727,066)                                                         | -64.2%<br>* Chg -83.5% -59.7% -67.1% -51.0% -68.2% -71.6% -70.6% -71.5% -60.3% -66.0% -71.5% -60.3% -66.0% -76.2% -64.9% -63.0% -64.9% -63.0% -64.9% -63.0% -76.2% -64.9% -63.0% -76.2% -64.9% -63.0% -75.8% -58.3% -58.3% -58.3% -58.3% -58.3% -58.3% -58.3% -58.3% -58.3% -58.3% -58.3% -58.3% -58.3% -58.3% -58.3% -58.3% -58.3% -58.3% -58.3% -58.3% -58.3% -58.3% -58.3% -58.3% -58.3% -58.3% -58.3% -58.3% -58.3% -58.3% -58.3% -58.3% -58.3% -58.3% -58.3% -58.3% -58.3% -58.3% -58.3% -58.3% -58.3% -58.3% -58.3% -58.3% -58.3% -58.3% -58.3% -58.3% -58.3% -58.3% -58.3% -58.3% -58.3% -58.3% -58.3% -58.3% -58.3% -58.3% -58.3% -58.3% -58.3% -58.3% -58.3% -58.3% -58.3% -58.3% -58.3% -58.3% -58.3% -58.3% -58.3% -58.3% -58.3% -58.3% -58.3% -58.3% -58.3% -58.3% -58.3% -58.3% -58.3% -58.3% -58.3% -58.3% -58.3% -58.3% -58.3% -58.3% -58.3% -58.3% -58.3% -58.3% -58.3% -58.3% -58.3% -58.3% -58.3% -58.3% -58.3% -58.3% -58.3% -58.3% -58.3% -58.3% -58.3% -58.3% -58.3% -58.3% -58.3% -58.3% -58.3% -58.3% -58.3% -58.3% -58.3% -58.3% -58.3% -58.3% -58.3% -58.3% -58.3% -58.3% -58.3% -58.3% -58.3% -58.3% -58.3% -58.3% -58.3% -58.3% -58.3% -58.3% -58.3% -58.3% -58.3% -58.3% -58.3% -58.3% -58.3% -58.3% -58.3% -58.3% -58.3% -58.3% -58.3% -58.3% -58.3% -58.3% -58.3% -58.3% -58.3% -58.3% -58.3% -58.3% -58.3% -58.3% -58.3% -58.3% -58.3% -58.3% -58.3% -58.3% -58.3% -58.3% -58.3% -58.3% -58.3% -58.3% -58.3% -58.3% -58.3% -58.3% -58.3% -58.3% -58.3% -58.3% -58.3% -58.3% -58.3% -58.3% -58.3% -58.3% -58.3% -58.3% -58.3% -58.3% -58.3% -58.3% -58.3% -58.3% -58.3% -58.3% -58.3% -58.3% -58.3% -58.3% -58.3% -58.3% -58.3% -58.3% -58.3% -58.3% -58.3% -58.3% -58.3% -58.3% -58.3% -58.3% -58.3% -58.3% -58.3% -58.3% -58.3% -58.3% -58.3% -58.3% -58.3% -58.3% -58.3% -58.3% -58.3% -58.3% -58.3% -58.3% -58.3% -58.3% -58.3% -58.3% -58.3% -58.3% -58.3% -58.3% -58.3% -58.3% -58.3% -58.3% -58.3% -58.3% -58.3% -58.3% -58.3% -58.3% -58.3% -58.3% -58.3% -58.3% -58.3% -58.3% -58.3% -58.3% -58.3% -58.3% -58.3% -58.3% -58.5% -58.3% -58.3% -58.3% -58.3% -58.3% -58.3% -58.3% -58.3% - | (71,183,717<br>Total SF<br>(2,500,698<br>(896,479<br>(1,856,559<br>(1,017,996<br>(1,855,275<br>(1,017,996<br>(1,153,491<br>(1,664,414<br>(1,478,076<br>(41,205,145<br>(2,203,859<br>(47,704,985<br>(1,171,506<br>(1,581,007<br>(2,563,974<br>(6,023,474<br>(1,541,734<br>(12,881,695<br>(724,196<br>(595,709<br>(3,063,133<br>1,656,154<br>256,854<br>(2,470,030<br>(5,549,891<br>(4,737,609 |
| 2nd Qtr<br>3rd Qtr            | Office<br>Retail<br>Industrial/Flex<br>Land<br>Multifamily<br><b>1st Qtr Totals</b><br>Office<br>Retail<br>Industrial/Flex<br>Land<br>Multifamily<br><b>2nd Qtr Totals</b><br>Office<br>Retail<br>Industrial/Flex<br>Land<br>Multifamily<br><b>3rd Qtr Totals</b><br>Office<br>Retail<br>Industrial/Flex<br>Land<br>Multifamily<br><b>4th Qtr Totals</b><br>Office<br>Retail<br>Industrial/Flex         | 2088<br>#ofSales<br>121<br>191<br>65<br>52<br>69<br>498<br>89<br>164<br>83<br>118<br>98<br>552<br>109<br>179<br>81<br>94<br>89<br>552<br>99<br>158<br>89<br>80<br>60<br>60<br>486<br>418<br>692<br>318      | \$380,768,496<br>\$17,636,079,059<br>\$1,678,689,931<br>\$1,678,689,931<br>\$613,781,064<br>\$836,686,533<br>\$437,416,670<br>\$1,487,311,450<br>\$1,223,634,067<br>\$664,134,535<br>\$672,233,899<br>\$652,118,402<br>\$1,683,755,417<br>\$4,895,876,320<br>\$415,914,248<br>\$905,068,471<br>\$775,911,154<br>\$1,591,152,591<br>\$4,443,190,922<br>\$322,493,540<br>\$439,732,342<br>\$886,163,631<br>\$366,040,848<br>\$1,228,695,808<br>\$3,243,126,169<br>\$3,640,731,786<br>\$2,472,792,399<br>\$3,300,152,534   | 169,139,052           Total SF           3,655,359           1,894,783           3,134,083           15,406,301           2,993,030           27,083,556           1,918,199           2,581,496           3,563,083           61,145,171           4,080,686           73,288,635           2,123,599           2,536,080           3,725,586           27,828,740           3,613,874           39,827,879           1,802,318           1,535,388           3,936,708           19,252,648           2,411,920           28,938,982           9,499,475           8,547,747           14,359,460 | 1512           # of Sales           84           126           57           64           41           372           73           131           69           77           56           406           77           104           62           54           49           346           96           115           49           73           55           388           330           476           237 | \$6,305,419,178<br>Sales Volume (\$)<br>\$276,885,028<br>\$247,605,630<br>\$275,199,645<br>\$214,315,404<br>\$472,450,225<br>\$1,486,455,932<br>\$171,999,210<br>\$285,783,470<br>\$358,741,639<br>\$185,930,012<br>\$669,166,950<br>\$1,671,621,281<br>\$207,296,144<br>\$256,425,184<br>\$214,966,541<br>\$272,404,952<br>\$589,403,231<br>\$1,540,496,052<br>\$225,831,963<br>\$241,251,049<br>\$165,277,932<br>\$215,806,681<br>\$758,678,288<br>\$1,606,845,913<br>\$882,012,345<br>\$1,031,065,333<br>\$1,014,185,757 | 97,955,335<br>Total SF<br>1,154,661<br>998,304<br>1,277,524<br>14,388,305<br>1,137,755<br>18,956,549<br>764,708<br>917,082<br>2,085,007<br>19,940,026<br>1,876,827<br>25,583,650<br>952,093<br>955,073<br>1,161,612<br>21,805,266<br>2,072,140<br>26,946,184<br>1,078,122<br>939,679<br>873,575<br>20,908,802<br>2,668,774<br>26,468,952<br>3,949,584<br>3,810,138<br>5,397,718 | -576<br># of Sales<br>-37<br>-65<br>-8<br>12<br>-28<br>-126<br>-16<br>-33<br>-14<br>-41<br>-41<br>-42<br>-41<br>-42<br>-41<br>-42<br>-32<br>-75<br>-19<br>-40<br>-32<br>-75<br>-19<br>-40<br>-40<br>-40<br>-40<br>-40<br>-40<br>-33<br>-43<br>-43<br>-43<br>-40<br>-7<br>-5<br>-5<br>-98<br>-88<br>-88<br>-216<br>-81 | -27.6%<br>* Chg<br>-30.6%<br>-34.0%<br>-12.3%<br>23.1%<br>-40.6%<br>-25.3%<br>-25.3%<br>-20.1%<br>-18.0%<br>-20.1%<br>-18.0%<br>-20.1%<br>-34.7%<br>-42.9%<br>-34.7%<br>-42.9%<br>-29.4%<br>-41.9%<br>-23.5%<br>-44.9%<br>-3.0%<br>-27.2%<br>-44.9%<br>-3.0%<br>-27.2%<br>-44.9%<br>-3.0%<br>-27.2%<br>-44.9%<br>-3.0%<br>-27.2%<br>-44.9%<br>-3.0%<br>-27.2%<br>-44.9%<br>-3.0%<br>-27.2%<br>-44.9%<br>-3.0%<br>-27.2%<br>-44.9%<br>-3.0%<br>-27.2%<br>-44.9%<br>-3.0%<br>-27.2%<br>-44.9%<br>-3.0%<br>-27.2%<br>-44.9%<br>-3.0%<br>-27.2%<br>-44.9%<br>-3.0%<br>-27.2%<br>-44.9%<br>-3.0%<br>-27.2%<br>-44.9%<br>-3.0%<br>-27.2%<br>-44.9%<br>-3.0%<br>-27.2%<br>-44.9%<br>-3.0%<br>-27.2%<br>-44.9%<br>-3.0%<br>-27.2%<br>-44.9%<br>-3.0%<br>-27.2%<br>-44.9%<br>-3.0%<br>-27.2%<br>-44.9%<br>-3.0%<br>-3.0%<br>-27.2%<br>-3.0%<br>-3.0%<br>-27.2%<br>-3.0%<br>-3.0%<br>-3.0%<br>-3.0%<br>-3.0%<br>-3.0%<br>-3.0%<br>-3.0%<br>-3.0%<br>-3.0%<br>-3.0%<br>-3.0%<br>-3.0%<br>-3.0%<br>-3.0%<br>-3.0%<br>-3.0%<br>-3.0%<br>-3.0%<br>-3.0%<br>-3.0%<br>-3.0%<br>-3.0%<br>-3.0%<br>-3.0%<br>-3.0%<br>-3.0%<br>-3.0%<br>-3.0%<br>-3.0%<br>-3.1%<br>-3.0%<br>-3.1%<br>-3.0%<br>-3.1%<br>-3.1%<br>-3.1%<br>-3.0%<br>-3.1%<br>-3.1%<br>-3.1%<br>-3.1%<br>-3.1%<br>-3.1%<br>-3.1%<br>-3.1%<br>-3.1%<br>-3.1%<br>-3.1%<br>-3.2%<br>-3.1%<br>-3.1%<br>-3.1%<br>-3.1%<br>-3.1%<br>-3.1%<br>-3.1%<br>-3.1%<br>-3.1%<br>-3.5%<br>-3.1%<br>-3.1%<br>-3.1%<br>-3.5%<br>-3.5%<br>-3.1%<br>-3.2%<br>-3.1%<br>-3.2%<br>-3.1%<br>-3.2%<br>-3.1%<br>-3.2%<br>-3.2%<br>-3.2%<br>-3.2%<br>-3.2%<br>-3.2%<br>-3.2%<br>-3.2%<br>-3.2%<br>-3.2%<br>-3.2%<br>-3.2%<br>-3.2%<br>-3.2%<br>-3.2%<br>-3.2%<br>-3.2%<br>-3.2%<br>-3.2%<br>-3.2%<br>-3.2%<br>-3.2%<br>-3.2%<br>-3.2%<br>-3.2%<br>-3.2%<br>-3.2%<br>-3.2%<br>-3.2%<br>-3.2%<br>-3.2%<br>-3.2%<br>-3.2%<br>-3.2%<br>-3.2%<br>-3.2%<br>-3.2%<br>-3.2%<br>-3.2%<br>-3.2%<br>-3.2%<br>-3.2%<br>-3.2%<br>-3.2%<br>-3.2%<br>-3.2%<br>-3.2%<br>-3.2%<br>-3.2%<br>-3.2%<br>-3.2%<br>-3.2%<br>-3.2%<br>-3.2%<br>-3.2%<br>-3.2%<br>-3.2%<br>-3.2%<br>-3.2%<br>-3.2%<br>-3.2%<br>-3.2%<br>-3.2%<br>-3.2%<br>-3.2%<br>-3.2%<br>-3.2%<br>-3.2%<br>-3.2%<br>-3.2%<br>-3.2%<br>-3.2%<br>-3.2%<br>-3.2%<br>-3.2%<br>-3.2%<br>-3.2%<br>-3.2%<br>-3.2%<br>-3.2%<br>-3.2%<br>-3.2%<br>-3.2%<br>-3.2%<br>-3.2%<br>-3.2%<br>-3.2%<br>-3.2%<br>-3.2%<br>-3.2%<br>-3.2%<br>-3.2%<br>-3.2%<br>-3.2%<br>-3.2%<br>-3.2%<br>-3.2%<br>-3.2%<br>-3.2%<br>-3.2%<br>-3.2%<br>-3.2%<br>-3.2%<br>-3.2%<br>-3.2%<br>-3.2%<br>-3.2%<br>-3.2%<br>-3.2%<br>-3.2%<br>-3.2%<br>-3.2%<br>-3.2%<br>-3.2%<br>-3.2%<br>-3.2%<br>-3.2%<br>-3.2%<br>-3.2%<br>-3.2%<br>-3.2%<br>-3.2%<br>-3.2%<br>-3.2%<br>-3.2%<br>-3.2%<br>-3.2% | (\$11,330,659,881)           Sales Volume (\$)           (\$1,401,804,903)           (\$366,175,434)           (\$561,486,888)           (\$223,101,266)           (\$1,014,861,225)           (\$3,567,429,716)           (\$1,051,634,857)           (\$378,351,065)           (\$313,492,260)           (\$466,188,390)           (\$1,014,588,467)           (\$3,224,255,039)           \$ (208,618,104)           \$ (90,101,930)           \$ (503,506,202)           \$ (1,001,749,360)           \$ (96,661,577)           \$ (96,661,577)           \$ (198,481,293)           \$ (720,885,699)           \$ (150,234,167)           \$ (2,758,719,441)           \$ (2,758,719,441)           \$ (1,441,727,066)           \$ (2,285,966,777) | -64.2%<br>* Chg -83.5% -59.7% -67.1% -51.0% -68.2% -71.6% -70.6% -71.5% -60.3% -60.3% -60.3% -60.3% -60.9% -63.0% -64.9% -63.0% -64.9% -63.0% -64.9% -63.0% -76.2% -64.9% -63.0% -76.2% -64.9% -63.0% -75.8% -58.3% -58.3% -69.3% -69.3% -69.3% -69.3% -69.3% -69.3% -69.3% -69.3% -69.3% -69.3% -69.3% -69.3% -69.3% -69.3% -69.3% -69.3% -69.3% -69.3% -69.3% -69.3% -69.3% -69.3% -69.3% -69.3% -69.3% -69.3% -69.3% -69.3% -69.3% -69.3% -69.3% -69.3% -69.3% -69.3% -69.3% -69.3% -69.3% -69.3% -69.3% -69.3% -69.3% -69.3% -69.3% -69.3% -69.3% -69.3% -69.3% -69.3% -69.3% -69.3% -69.3% -69.3% -69.3% -69.3% -69.3% -69.3% -69.3% -69.3% -69.3% -69.3% -69.3% -69.3% -69.3% -69.3% -69.3% -69.3% -69.3% -69.3% -69.3% -69.3% -69.3% -69.3% -69.3% -69.3% -69.3% -69.3% -69.3% -69.3% -69.3% -69.3% -69.3% -69.3% -69.3% -69.3% -69.3% -69.3% -69.3% -69.3% -69.3% -69.3% -69.3% -69.3% -69.3% -69.3% -69.3% -69.3% -69.3% -69.3% -69.3% -69.3% -69.3% -69.3% -69.3% -69.3% -69.3% -69.3% -69.3% -69.3% -69.3% -69.3% -69.3% -69.3% -69.3% -69.3% -69.3% -69.3% -69.3% -69.3% -69.3% -69.3% -69.3% -69.3% -69.3% -69.3% -69.3% -69.3% -69.3% -69.3% -69.3% -69.3% -69.3% -69.3% -69.3% -69.3% -69.3% -69.3% -69.3% -69.3% -69.3% -69.3% -69.3% -69.3% -69.3% -69.3% -69.3% -69.3% -69.3% -69.3% -69.3% -69.3% -69.3% -69.3% -69.3% -69.3% -69.3% -69.3% -69.3% -69.3% -69.3% -69.3% -69.3% -69.3% -69.3% -69.3% -69.3% -69.3% -69.3% -69.3% -69.3% -69.3% -69.3% -69.3% -60.2% -60.2% -60.2% -60.2% -60.2% -60.2% -60.2% -60.2% -60.2% -60.2% -60.2% -60.2% -60.2% -60.2% -60.2% -60.2% -60.2% -60.2% -60.2% -60.2% -60.2% -60.2% -60.2% -60.2% -60.2% -60.2% -60.2% -60.2% -60.2% -60.2% -60.2% -60.2% -60.2% -60.2% -60.2% -60.2% -60.2% -60.2% -60.2% -60.2% -60.2% -60.2% -60.2% -60.2% -60.2% -60.2% -60.2% -60.2% -60.2% -60.2% -60.2% -60.2% -60.2% -60.2% -60.2% -60.2% -60.2% -60.2% -60.2% -60.2% -60.2% -60.2% -60.2% -60.2% -60.2% -60.2% -60.2% -60.2% -60.2% -60.2% -60.2% -60.2% -60.2% -60.2% -60.2% -60.2% -60.2% -60.2% -60.2% -60.2% -60.2% -60.2% -60.2% -60.2% -60.2% -60.2% -60.2% -60.2% -60.2% - | Total SF<br>(2,500,698<br>(896,479<br>(1,856,559<br>(1,017,996<br>(1,855,275<br>(8,127,007<br>(1,153,491<br>(1,664,414<br>(1,478,076<br>(41,205,145<br>(2,203,859<br>(47,704,985<br>(1,171,506<br>(1,581,007<br>(2,563,974<br>(6,023,474<br>(1,541,734<br>(12,881,695<br>(724,196<br>(595,709<br>(3,063,133<br>1,656,154<br>256,854<br>(2,470,030<br>(5,549,891<br>(4,737,609<br>(8,961,742  |
| 2nd Qtr<br>3rd Qtr<br>4th Qtr | Office<br>Retail<br>Industrial/Flex<br>Land<br>Multifamily<br><b>1st Qtr Totals</b><br>Office<br>Retail<br>Industrial/Flex<br>Land<br>Multifamily<br><b>2nd Qtr Totals</b><br>Office<br>Retail<br>Industrial/Flex<br>Land<br>Multifamily<br><b>3rd Qtr Totals</b><br>Office<br>Retail<br>Industrial/Flex<br>Land<br>Multifamily<br><b>4th Qtr Totals</b><br>Office<br>Retail<br>Industrial/Flex<br>Land | 2088<br>#ofSales<br>121<br>191<br>65<br>52<br>69<br>498<br>89<br>164<br>83<br>118<br>98<br>552<br>109<br>179<br>81<br>94<br>89<br>552<br>99<br>158<br>89<br>99<br>158<br>89<br>80<br>60<br>60<br>486<br>418 | \$380,768,496<br>\$17,636,079,059<br>Sales Volume (\$)<br>\$1,678,689,931<br>\$613,781,064<br>\$836,686,533<br>\$437,416,670<br>\$1,487,311,450<br>\$5,053,885,648<br>\$1,223,634,067<br>\$664,134,535<br>\$672,233,899<br>\$652,118,402<br>\$1,683,755,417<br>\$4,895,876,320<br>\$415,914,248<br>\$905,068,471<br>\$775,911,154<br>\$1,591,152,591<br>\$4,443,190,922<br>\$322,493,540<br>\$439,732,342<br>\$886,163,631<br>\$366,040,848<br>\$1,228,695,808<br>\$3,243,126,169<br>\$3,640,731,786<br>\$2,472,792,399 | 169,139,052           Total SF           3,655,359           1,894,783           3,134,083           15,406,301           2,993,030           27,083,556           1,918,199           2,581,496           3,563,083           61,145,171           4,080,686           73,288,635           2,123,599           2,536,080           3,725,586           27,828,740           3,613,874           39,827,879           1,802,318           1,535,388           3,936,708           19,252,648           2,411,920           28,938,982           9,499,475           8,547,747                      | 1512           # of Sales           84           126           57           64           41           372           73           131           69           77           56           406           77           104           62           54           49           346           96           115           49           73           55           388           330           476               | \$6,305,419,178<br>Sales Volume (\$)<br>\$276,885,028<br>\$247,605,630<br>\$275,199,645<br>\$214,315,404<br>\$472,450,225<br>\$1,486,455,932<br>\$171,999,210<br>\$285,783,470<br>\$358,741,639<br>\$185,930,012<br>\$669,166,950<br>\$1,671,621,281<br>\$207,296,144<br>\$256,425,184<br>\$214,966,541<br>\$272,404,952<br>\$589,403,231<br>\$1,540,496,052<br>\$225,831,963<br>\$241,251,049<br>\$165,277,932<br>\$215,806,681<br>\$758,678,288<br>\$1,606,845,913<br>\$882,012,345<br>\$1,031,065,333                    | 97,955,335<br>Total SF<br>1,154,661<br>998,304<br>1,277,524<br>14,388,305<br>1,137,755<br>18,956,549<br>764,708<br>917,082<br>2,085,007<br>19,940,026<br>1,876,827<br>25,583,650<br>952,093<br>955,073<br>1,161,612<br>21,805,266<br>2,072,140<br>26,946,184<br>1,078,122<br>939,679<br>873,575<br>20,908,802<br>2,668,774<br>26,468,952<br>3,949,584<br>3,810,138              | -576<br># of Sales<br>-37<br>-65<br>-8<br>12<br>-28<br>-126<br>-16<br>-33<br>-14<br>-41<br>-41<br>-42<br>-42<br>-40<br>-32<br>-75<br>-19<br>-40<br>-40<br>-40<br>-40<br>-40<br>-40<br>-40<br>-40<br>-40<br>-40                                                                                                        | -27.6%<br>* Chg<br>-30.6%<br>-34.0%<br>-12.3%<br>23.1%<br>-40.6%<br>-25.3%<br>-25.3%<br>-20.1%<br>-18.0%<br>-20.1%<br>-16.9%<br>-34.7%<br>-42.9%<br>-29.4%<br>-42.9%<br>-29.4%<br>-41.9%<br>-23.5%<br>-42.6%<br>-44.9%<br>-3.0%<br>-27.2%<br>-44.9%<br>-3.0%<br>-27.2%<br>-44.9%<br>-8.8%<br>-8.3%<br>-20.2%<br>-21.1%<br>-31.2%                                                                                                                                                                                                                                                                                                                                                                                                                                                                                                                                                                                                                                                                                                                                                                                                                                                                                                                                                                                                                                                                                                                                                                                                                                                                                                                                                                                                                                                                                                                                                                                                                                                                                                                                                                                                                                                                                                                                                                                                                                                                                                                                                                                                                                                                                                                                                                                     | (\$11,330,659,881)           Sales Volume (\$)           (\$1,401,804,903)           (\$366,175,434)           (\$561,486,888)           (\$223,101,266)           (\$1,014,861,225)           (\$3,567,429,716)           (\$1,051,634,857)           (\$378,351,065)           (\$313,492,260)           (\$466,188,390)           (\$1,014,588,467)           (\$3,224,255,039)           \$ (208,618,104)           \$ (90,101,930)           \$ (503,506,202)           \$ (1,001,749,360)           \$ (96,661,577)           \$ (96,661,577)           \$ (150,234,167)           \$ (150,234,167)           \$ (2,758,719,441)           \$ (2,758,719,441)           \$ (1,441,727,066)                                                         | -64.2%<br>* Chg -83.5% -59.7% -67.1% -51.0% -68.2% -71.6% -70.6% -71.5% -60.3% -66.0% -71.5% -60.3% -66.0% -76.2% -64.9% -63.0% -64.9% -63.0% -64.9% -63.0% -76.2% -64.9% -63.0% -76.2% -64.9% -63.0% -75.8% -58.3% -58.3% -58.3% -58.3% -58.3% -58.3% -58.3% -58.3% -58.3% -58.3% -58.3% -58.3% -58.3% -58.3% -58.3% -58.3% -58.3% -58.3% -58.3% -58.3% -58.3% -58.3% -58.3% -58.3% -58.3% -58.3% -58.3% -58.3% -58.3% -58.3% -58.3% -58.3% -58.3% -58.3% -58.3% -58.3% -58.3% -58.3% -58.3% -58.3% -58.3% -58.3% -58.3% -58.3% -58.3% -58.3% -58.3% -58.3% -58.3% -58.3% -58.3% -58.3% -58.3% -58.3% -58.3% -58.3% -58.3% -58.3% -58.3% -58.3% -58.3% -58.3% -58.3% -58.3% -58.3% -58.3% -58.3% -58.3% -58.3% -58.3% -58.3% -58.3% -58.3% -58.3% -58.3% -58.3% -58.3% -58.3% -58.3% -58.3% -58.3% -58.3% -58.3% -58.3% -58.3% -58.3% -58.3% -58.3% -58.3% -58.3% -58.3% -58.3% -58.3% -58.3% -58.3% -58.3% -58.3% -58.3% -58.3% -58.3% -58.3% -58.3% -58.3% -58.3% -58.3% -58.3% -58.3% -58.3% -58.3% -58.3% -58.3% -58.3% -58.3% -58.3% -58.3% -58.3% -58.3% -58.3% -58.3% -58.3% -58.3% -58.3% -58.3% -58.3% -58.3% -58.3% -58.3% -58.3% -58.3% -58.3% -58.3% -58.3% -58.3% -58.3% -58.3% -58.3% -58.3% -58.3% -58.3% -58.3% -58.3% -58.3% -58.3% -58.3% -58.3% -58.3% -58.3% -58.3% -58.3% -58.3% -58.3% -58.3% -58.3% -58.3% -58.3% -58.3% -58.3% -58.3% -58.3% -58.3% -58.3% -58.3% -58.3% -58.3% -58.3% -58.3% -58.3% -58.3% -58.3% -58.3% -58.3% -58.3% -58.3% -58.3% -58.3% -58.3% -58.3% -58.3% -58.3% -58.3% -58.3% -58.3% -58.3% -58.3% -58.3% -58.3% -58.3% -58.3% -58.3% -58.3% -58.3% -58.3% -58.3% -58.3% -58.3% -58.3% -58.3% -58.3% -58.3% -58.3% -58.3% -58.3% -58.3% -58.3% -58.3% -58.3% -58.3% -58.3% -58.3% -58.3% -58.3% -58.3% -58.3% -58.3% -58.3% -58.3% -58.3% -58.3% -58.3% -58.3% -58.3% -58.3% -58.3% -58.3% -58.3% -58.3% -58.3% -58.3% -58.3% -58.3% -58.3% -58.3% -58.3% -58.3% -58.3% -58.3% -58.3% -58.3% -58.3% -58.3% -58.3% -58.3% -58.3% -58.3% -58.3% -58.3% -58.3% -58.3% -58.3% -58.3% -58.3% -58.3% -58.3% -58.3% -58.5% -58.3% -58.3% -58.3% -58.3% -58.3% -58.3% -58.3% -58.3% - | (71,183,717<br>Total SF<br>(2,500,698<br>(896,479<br>(1,856,559<br>(1,017,996<br>(1,855,275<br>(8,127,007<br>(1,153,491<br>(1,664,414<br>(1,478,076<br>(41,205,145<br>(2,203,859<br>(47,704,985<br>(1,171,506<br>(1,581,007<br>(2,563,974<br>(6,023,474<br>(1,541,734<br>(12,881,695<br>(724,196<br>(595,709<br>(3,063,133<br>1,656,154<br>256,854<br>(2,470,030<br>(5,549,891<br>(4,737,609 |