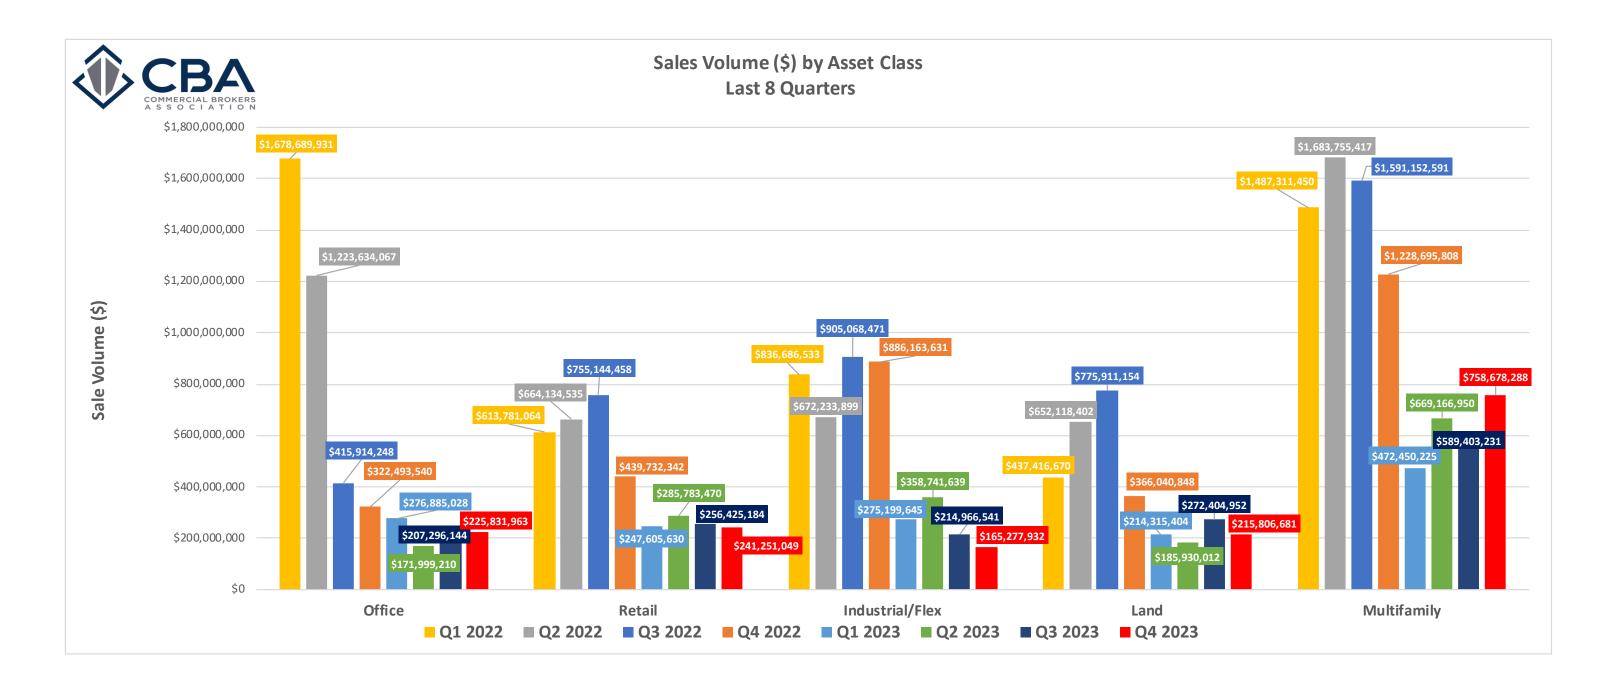

#### CBA Researched CMA Sales Summary Year in Review Report (2023 vs 2022)

|                               |                                                                                                                                                                                                                                                                                                                                                                                                         |                                                                                                                                                                                                             | 2022                                                                                                                                                                                                                                                                                                                                                                                                                                                                                                                    |                                                                                                                                                                                                                                                                                                                                                                                                                                                                                                                                                                                                     |                                                                                                                                                                                                                                                                                                                                                                                                     | 2023                                                                                                                                                                                                                                                                                                                                                                                                                                                                                                                        | ]                                                                                                                                                                                                                                                                                                                                                                               |                                                                                                                                                                                                                                                                                                                       |                                                                                                                                                                                                                                                                                                                                                                                                                                                                                                                                                                                                                                                                                                                                                                                                                                                                                                                                                                                                                                                                                                                                                                                                                                                                                                                                                                                                                                                                                                                                                                                                                                                                                                                                                                                                                                                                                                                                                                                                                                                                                                                                                                                                                                                                                                                                                                                                                                                                                                                                                                                                                                                                                                                      | 2023 vs 2022 Chan                                                                                                                                                                                                                                                                                                                                                                                                                                                                                                                                                                                                                                                                                                                                        | ge                                                                                                                                                                                                                                                                                                                                                                                                                                                                                                                                                                                                                                                                                                                                                                                                                                                                                                                                                                                                                                                                                                                                                                                                                                                                                                                                                                                                                                                                                                                                                                                                                                                                                                                                                                                                                                                                                                                                                                                                                                                                                                                              |                                                                                                                                                                                                                                                                                                                                                                                              |
|-------------------------------|---------------------------------------------------------------------------------------------------------------------------------------------------------------------------------------------------------------------------------------------------------------------------------------------------------------------------------------------------------------------------------------------------------|-------------------------------------------------------------------------------------------------------------------------------------------------------------------------------------------------------------|-------------------------------------------------------------------------------------------------------------------------------------------------------------------------------------------------------------------------------------------------------------------------------------------------------------------------------------------------------------------------------------------------------------------------------------------------------------------------------------------------------------------------|-----------------------------------------------------------------------------------------------------------------------------------------------------------------------------------------------------------------------------------------------------------------------------------------------------------------------------------------------------------------------------------------------------------------------------------------------------------------------------------------------------------------------------------------------------------------------------------------------------|-----------------------------------------------------------------------------------------------------------------------------------------------------------------------------------------------------------------------------------------------------------------------------------------------------------------------------------------------------------------------------------------------------|-----------------------------------------------------------------------------------------------------------------------------------------------------------------------------------------------------------------------------------------------------------------------------------------------------------------------------------------------------------------------------------------------------------------------------------------------------------------------------------------------------------------------------|---------------------------------------------------------------------------------------------------------------------------------------------------------------------------------------------------------------------------------------------------------------------------------------------------------------------------------------------------------------------------------|-----------------------------------------------------------------------------------------------------------------------------------------------------------------------------------------------------------------------------------------------------------------------------------------------------------------------|----------------------------------------------------------------------------------------------------------------------------------------------------------------------------------------------------------------------------------------------------------------------------------------------------------------------------------------------------------------------------------------------------------------------------------------------------------------------------------------------------------------------------------------------------------------------------------------------------------------------------------------------------------------------------------------------------------------------------------------------------------------------------------------------------------------------------------------------------------------------------------------------------------------------------------------------------------------------------------------------------------------------------------------------------------------------------------------------------------------------------------------------------------------------------------------------------------------------------------------------------------------------------------------------------------------------------------------------------------------------------------------------------------------------------------------------------------------------------------------------------------------------------------------------------------------------------------------------------------------------------------------------------------------------------------------------------------------------------------------------------------------------------------------------------------------------------------------------------------------------------------------------------------------------------------------------------------------------------------------------------------------------------------------------------------------------------------------------------------------------------------------------------------------------------------------------------------------------------------------------------------------------------------------------------------------------------------------------------------------------------------------------------------------------------------------------------------------------------------------------------------------------------------------------------------------------------------------------------------------------------------------------------------------------------------------------------------------------|----------------------------------------------------------------------------------------------------------------------------------------------------------------------------------------------------------------------------------------------------------------------------------------------------------------------------------------------------------------------------------------------------------------------------------------------------------------------------------------------------------------------------------------------------------------------------------------------------------------------------------------------------------------------------------------------------------------------------------------------------------|---------------------------------------------------------------------------------------------------------------------------------------------------------------------------------------------------------------------------------------------------------------------------------------------------------------------------------------------------------------------------------------------------------------------------------------------------------------------------------------------------------------------------------------------------------------------------------------------------------------------------------------------------------------------------------------------------------------------------------------------------------------------------------------------------------------------------------------------------------------------------------------------------------------------------------------------------------------------------------------------------------------------------------------------------------------------------------------------------------------------------------------------------------------------------------------------------------------------------------------------------------------------------------------------------------------------------------------------------------------------------------------------------------------------------------------------------------------------------------------------------------------------------------------------------------------------------------------------------------------------------------------------------------------------------------------------------------------------------------------------------------------------------------------------------------------------------------------------------------------------------------------------------------------------------------------------------------------------------------------------------------------------------------------------------------------------------------------------------------------------------------|----------------------------------------------------------------------------------------------------------------------------------------------------------------------------------------------------------------------------------------------------------------------------------------------------------------------------------------------------------------------------------------------|
| ľ                             | Totals by Month                                                                                                                                                                                                                                                                                                                                                                                         | # of Sales                                                                                                                                                                                                  | Sales Volume (\$)                                                                                                                                                                                                                                                                                                                                                                                                                                                                                                       | Total SF                                                                                                                                                                                                                                                                                                                                                                                                                                                                                                                                                                                            | # of Sales                                                                                                                                                                                                                                                                                                                                                                                          | Sales Volume (\$)                                                                                                                                                                                                                                                                                                                                                                                                                                                                                                           | Total SF                                                                                                                                                                                                                                                                                                                                                                        | # of Sales                                                                                                                                                                                                                                                                                                            | % Chg                                                                                                                                                                                                                                                                                                                                                                                                                                                                                                                                                                                                                                                                                                                                                                                                                                                                                                                                                                                                                                                                                                                                                                                                                                                                                                                                                                                                                                                                                                                                                                                                                                                                                                                                                                                                                                                                                                                                                                                                                                                                                                                                                                                                                                                                                                                                                                                                                                                                                                                                                                                                                                                                                                                | Sales Volume (\$)                                                                                                                                                                                                                                                                                                                                                                                                                                                                                                                                                                                                                                                                                                                                        | % Chg                                                                                                                                                                                                                                                                                                                                                                                                                                                                                                                                                                                                                                                                                                                                                                                                                                                                                                                                                                                                                                                                                                                                                                                                                                                                                                                                                                                                                                                                                                                                                                                                                                                                                                                                                                                                                                                                                                                                                                                                                                                                                                                           | Total SF                                                                                                                                                                                                                                                                                                                                                                                     |
|                               | January                                                                                                                                                                                                                                                                                                                                                                                                 | 174                                                                                                                                                                                                         | \$1,592,738,785                                                                                                                                                                                                                                                                                                                                                                                                                                                                                                         | 7,887,743                                                                                                                                                                                                                                                                                                                                                                                                                                                                                                                                                                                           | 146                                                                                                                                                                                                                                                                                                                                                                                                 | \$540,275,191                                                                                                                                                                                                                                                                                                                                                                                                                                                                                                               | 9,569,665                                                                                                                                                                                                                                                                                                                                                                       | -28                                                                                                                                                                                                                                                                                                                   | -16.1%                                                                                                                                                                                                                                                                                                                                                                                                                                                                                                                                                                                                                                                                                                                                                                                                                                                                                                                                                                                                                                                                                                                                                                                                                                                                                                                                                                                                                                                                                                                                                                                                                                                                                                                                                                                                                                                                                                                                                                                                                                                                                                                                                                                                                                                                                                                                                                                                                                                                                                                                                                                                                                                                                                               | (\$1,052,463,594)                                                                                                                                                                                                                                                                                                                                                                                                                                                                                                                                                                                                                                                                                                                                        | -66.1%                                                                                                                                                                                                                                                                                                                                                                                                                                                                                                                                                                                                                                                                                                                                                                                                                                                                                                                                                                                                                                                                                                                                                                                                                                                                                                                                                                                                                                                                                                                                                                                                                                                                                                                                                                                                                                                                                                                                                                                                                                                                                                                          | 1,681,922                                                                                                                                                                                                                                                                                                                                                                                    |
| 1st Qtr                       | February                                                                                                                                                                                                                                                                                                                                                                                                | 151                                                                                                                                                                                                         | \$2,326,530,651                                                                                                                                                                                                                                                                                                                                                                                                                                                                                                         | 10,419,596                                                                                                                                                                                                                                                                                                                                                                                                                                                                                                                                                                                          | 94                                                                                                                                                                                                                                                                                                                                                                                                  | \$319,817,201                                                                                                                                                                                                                                                                                                                                                                                                                                                                                                               | 5,093,069                                                                                                                                                                                                                                                                                                                                                                       | -57                                                                                                                                                                                                                                                                                                                   | -37.7%                                                                                                                                                                                                                                                                                                                                                                                                                                                                                                                                                                                                                                                                                                                                                                                                                                                                                                                                                                                                                                                                                                                                                                                                                                                                                                                                                                                                                                                                                                                                                                                                                                                                                                                                                                                                                                                                                                                                                                                                                                                                                                                                                                                                                                                                                                                                                                                                                                                                                                                                                                                                                                                                                                               | (\$2,006,713,450)                                                                                                                                                                                                                                                                                                                                                                                                                                                                                                                                                                                                                                                                                                                                        | -86.3%                                                                                                                                                                                                                                                                                                                                                                                                                                                                                                                                                                                                                                                                                                                                                                                                                                                                                                                                                                                                                                                                                                                                                                                                                                                                                                                                                                                                                                                                                                                                                                                                                                                                                                                                                                                                                                                                                                                                                                                                                                                                                                                          | (5,326,527                                                                                                                                                                                                                                                                                                                                                                                   |
|                               | March                                                                                                                                                                                                                                                                                                                                                                                                   | 173                                                                                                                                                                                                         | \$1,134,616,212                                                                                                                                                                                                                                                                                                                                                                                                                                                                                                         | 8,776,217                                                                                                                                                                                                                                                                                                                                                                                                                                                                                                                                                                                           | 132                                                                                                                                                                                                                                                                                                                                                                                                 | \$626,363,540                                                                                                                                                                                                                                                                                                                                                                                                                                                                                                               | 4,293,815                                                                                                                                                                                                                                                                                                                                                                       | -41                                                                                                                                                                                                                                                                                                                   | -23.7%                                                                                                                                                                                                                                                                                                                                                                                                                                                                                                                                                                                                                                                                                                                                                                                                                                                                                                                                                                                                                                                                                                                                                                                                                                                                                                                                                                                                                                                                                                                                                                                                                                                                                                                                                                                                                                                                                                                                                                                                                                                                                                                                                                                                                                                                                                                                                                                                                                                                                                                                                                                                                                                                                                               | (\$508,252,672)                                                                                                                                                                                                                                                                                                                                                                                                                                                                                                                                                                                                                                                                                                                                          | -44.8%                                                                                                                                                                                                                                                                                                                                                                                                                                                                                                                                                                                                                                                                                                                                                                                                                                                                                                                                                                                                                                                                                                                                                                                                                                                                                                                                                                                                                                                                                                                                                                                                                                                                                                                                                                                                                                                                                                                                                                                                                                                                                                                          | (4,482,402                                                                                                                                                                                                                                                                                                                                                                                   |
|                               | 1st Qtr Totals                                                                                                                                                                                                                                                                                                                                                                                          | 498                                                                                                                                                                                                         | \$5,053,885,648                                                                                                                                                                                                                                                                                                                                                                                                                                                                                                         | 27,083,556                                                                                                                                                                                                                                                                                                                                                                                                                                                                                                                                                                                          | 372                                                                                                                                                                                                                                                                                                                                                                                                 | \$1,486,455,932                                                                                                                                                                                                                                                                                                                                                                                                                                                                                                             | 18,956,549                                                                                                                                                                                                                                                                                                                                                                      | -126                                                                                                                                                                                                                                                                                                                  | -25.3%                                                                                                                                                                                                                                                                                                                                                                                                                                                                                                                                                                                                                                                                                                                                                                                                                                                                                                                                                                                                                                                                                                                                                                                                                                                                                                                                                                                                                                                                                                                                                                                                                                                                                                                                                                                                                                                                                                                                                                                                                                                                                                                                                                                                                                                                                                                                                                                                                                                                                                                                                                                                                                                                                                               | (\$3,567,429,716)                                                                                                                                                                                                                                                                                                                                                                                                                                                                                                                                                                                                                                                                                                                                        | -70.6%                                                                                                                                                                                                                                                                                                                                                                                                                                                                                                                                                                                                                                                                                                                                                                                                                                                                                                                                                                                                                                                                                                                                                                                                                                                                                                                                                                                                                                                                                                                                                                                                                                                                                                                                                                                                                                                                                                                                                                                                                                                                                                                          | (8,127,007                                                                                                                                                                                                                                                                                                                                                                                   |
| 2nd Qtr                       | April<br>May                                                                                                                                                                                                                                                                                                                                                                                            | 197<br>181                                                                                                                                                                                                  | \$1,633,044,684<br>\$2,041,030,683                                                                                                                                                                                                                                                                                                                                                                                                                                                                                      | 35,054,296<br>15,570,822                                                                                                                                                                                                                                                                                                                                                                                                                                                                                                                                                                            | 109<br>148                                                                                                                                                                                                                                                                                                                                                                                          | \$284,068,155<br>\$518,495,693                                                                                                                                                                                                                                                                                                                                                                                                                                                                                              | 4,034,745<br>11,530,911                                                                                                                                                                                                                                                                                                                                                         | -88<br>-33                                                                                                                                                                                                                                                                                                            | -44.7%<br>-18.2%                                                                                                                                                                                                                                                                                                                                                                                                                                                                                                                                                                                                                                                                                                                                                                                                                                                                                                                                                                                                                                                                                                                                                                                                                                                                                                                                                                                                                                                                                                                                                                                                                                                                                                                                                                                                                                                                                                                                                                                                                                                                                                                                                                                                                                                                                                                                                                                                                                                                                                                                                                                                                                                                                                     | (\$1,348,976,529)<br>(\$1,522,534,990)                                                                                                                                                                                                                                                                                                                                                                                                                                                                                                                                                                                                                                                                                                                   | -82.6%<br>-74.6%                                                                                                                                                                                                                                                                                                                                                                                                                                                                                                                                                                                                                                                                                                                                                                                                                                                                                                                                                                                                                                                                                                                                                                                                                                                                                                                                                                                                                                                                                                                                                                                                                                                                                                                                                                                                                                                                                                                                                                                                                                                                                                                | (31,019,551<br>(4,039,911                                                                                                                                                                                                                                                                                                                                                                    |
| 2110 Qti                      | June                                                                                                                                                                                                                                                                                                                                                                                                    | 174                                                                                                                                                                                                         | \$1,221,800,953                                                                                                                                                                                                                                                                                                                                                                                                                                                                                                         | 22,663,517                                                                                                                                                                                                                                                                                                                                                                                                                                                                                                                                                                                          | 148                                                                                                                                                                                                                                                                                                                                                                                                 | \$869,057,433                                                                                                                                                                                                                                                                                                                                                                                                                                                                                                               | 10,017,994                                                                                                                                                                                                                                                                                                                                                                      | -25                                                                                                                                                                                                                                                                                                                   | -14.4%                                                                                                                                                                                                                                                                                                                                                                                                                                                                                                                                                                                                                                                                                                                                                                                                                                                                                                                                                                                                                                                                                                                                                                                                                                                                                                                                                                                                                                                                                                                                                                                                                                                                                                                                                                                                                                                                                                                                                                                                                                                                                                                                                                                                                                                                                                                                                                                                                                                                                                                                                                                                                                                                                                               | (\$352,743,520)                                                                                                                                                                                                                                                                                                                                                                                                                                                                                                                                                                                                                                                                                                                                          | -28.9%                                                                                                                                                                                                                                                                                                                                                                                                                                                                                                                                                                                                                                                                                                                                                                                                                                                                                                                                                                                                                                                                                                                                                                                                                                                                                                                                                                                                                                                                                                                                                                                                                                                                                                                                                                                                                                                                                                                                                                                                                                                                                                                          | (12,645,523                                                                                                                                                                                                                                                                                                                                                                                  |
|                               | 2nd Qtr Totals                                                                                                                                                                                                                                                                                                                                                                                          | 552                                                                                                                                                                                                         | \$4,895,876,320                                                                                                                                                                                                                                                                                                                                                                                                                                                                                                         | 73,288,635                                                                                                                                                                                                                                                                                                                                                                                                                                                                                                                                                                                          | 406                                                                                                                                                                                                                                                                                                                                                                                                 | \$1,671,621,281                                                                                                                                                                                                                                                                                                                                                                                                                                                                                                             | 25,583,650                                                                                                                                                                                                                                                                                                                                                                      | -146                                                                                                                                                                                                                                                                                                                  | -26.4%                                                                                                                                                                                                                                                                                                                                                                                                                                                                                                                                                                                                                                                                                                                                                                                                                                                                                                                                                                                                                                                                                                                                                                                                                                                                                                                                                                                                                                                                                                                                                                                                                                                                                                                                                                                                                                                                                                                                                                                                                                                                                                                                                                                                                                                                                                                                                                                                                                                                                                                                                                                                                                                                                                               | (\$3,224,255,039)                                                                                                                                                                                                                                                                                                                                                                                                                                                                                                                                                                                                                                                                                                                                        | -65.9%                                                                                                                                                                                                                                                                                                                                                                                                                                                                                                                                                                                                                                                                                                                                                                                                                                                                                                                                                                                                                                                                                                                                                                                                                                                                                                                                                                                                                                                                                                                                                                                                                                                                                                                                                                                                                                                                                                                                                                                                                                                                                                                          | (47,704,985                                                                                                                                                                                                                                                                                                                                                                                  |
|                               | July                                                                                                                                                                                                                                                                                                                                                                                                    | 210                                                                                                                                                                                                         | \$1,936,909,632                                                                                                                                                                                                                                                                                                                                                                                                                                                                                                         | 21,252,561                                                                                                                                                                                                                                                                                                                                                                                                                                                                                                                                                                                          | 116                                                                                                                                                                                                                                                                                                                                                                                                 | \$404,252,153                                                                                                                                                                                                                                                                                                                                                                                                                                                                                                               | 5,671,914                                                                                                                                                                                                                                                                                                                                                                       | -94                                                                                                                                                                                                                                                                                                                   | -44.8%                                                                                                                                                                                                                                                                                                                                                                                                                                                                                                                                                                                                                                                                                                                                                                                                                                                                                                                                                                                                                                                                                                                                                                                                                                                                                                                                                                                                                                                                                                                                                                                                                                                                                                                                                                                                                                                                                                                                                                                                                                                                                                                                                                                                                                                                                                                                                                                                                                                                                                                                                                                                                                                                                                               | (\$1,532,657,479)                                                                                                                                                                                                                                                                                                                                                                                                                                                                                                                                                                                                                                                                                                                                        | -79.1%                                                                                                                                                                                                                                                                                                                                                                                                                                                                                                                                                                                                                                                                                                                                                                                                                                                                                                                                                                                                                                                                                                                                                                                                                                                                                                                                                                                                                                                                                                                                                                                                                                                                                                                                                                                                                                                                                                                                                                                                                                                                                                                          | (15,580,647                                                                                                                                                                                                                                                                                                                                                                                  |
| 3rd Qtr                       | August                                                                                                                                                                                                                                                                                                                                                                                                  | 183                                                                                                                                                                                                         | \$1,394,849,759                                                                                                                                                                                                                                                                                                                                                                                                                                                                                                         | 8,479,811                                                                                                                                                                                                                                                                                                                                                                                                                                                                                                                                                                                           | 113                                                                                                                                                                                                                                                                                                                                                                                                 | \$556,474,294                                                                                                                                                                                                                                                                                                                                                                                                                                                                                                               | 12,946,280                                                                                                                                                                                                                                                                                                                                                                      | -70                                                                                                                                                                                                                                                                                                                   | -38.3%                                                                                                                                                                                                                                                                                                                                                                                                                                                                                                                                                                                                                                                                                                                                                                                                                                                                                                                                                                                                                                                                                                                                                                                                                                                                                                                                                                                                                                                                                                                                                                                                                                                                                                                                                                                                                                                                                                                                                                                                                                                                                                                                                                                                                                                                                                                                                                                                                                                                                                                                                                                                                                                                                                               | (\$838,375,465)                                                                                                                                                                                                                                                                                                                                                                                                                                                                                                                                                                                                                                                                                                                                          | -60.1%                                                                                                                                                                                                                                                                                                                                                                                                                                                                                                                                                                                                                                                                                                                                                                                                                                                                                                                                                                                                                                                                                                                                                                                                                                                                                                                                                                                                                                                                                                                                                                                                                                                                                                                                                                                                                                                                                                                                                                                                                                                                                                                          | 4,466,469                                                                                                                                                                                                                                                                                                                                                                                    |
|                               | September                                                                                                                                                                                                                                                                                                                                                                                               | 159                                                                                                                                                                                                         | \$1,111,431,531                                                                                                                                                                                                                                                                                                                                                                                                                                                                                                         | 10,095,507                                                                                                                                                                                                                                                                                                                                                                                                                                                                                                                                                                                          | 117                                                                                                                                                                                                                                                                                                                                                                                                 | \$579,769,605                                                                                                                                                                                                                                                                                                                                                                                                                                                                                                               | 8,327,990                                                                                                                                                                                                                                                                                                                                                                       | -42                                                                                                                                                                                                                                                                                                                   | -26.4%                                                                                                                                                                                                                                                                                                                                                                                                                                                                                                                                                                                                                                                                                                                                                                                                                                                                                                                                                                                                                                                                                                                                                                                                                                                                                                                                                                                                                                                                                                                                                                                                                                                                                                                                                                                                                                                                                                                                                                                                                                                                                                                                                                                                                                                                                                                                                                                                                                                                                                                                                                                                                                                                                                               | (\$531,661,926)                                                                                                                                                                                                                                                                                                                                                                                                                                                                                                                                                                                                                                                                                                                                          | -47.8%                                                                                                                                                                                                                                                                                                                                                                                                                                                                                                                                                                                                                                                                                                                                                                                                                                                                                                                                                                                                                                                                                                                                                                                                                                                                                                                                                                                                                                                                                                                                                                                                                                                                                                                                                                                                                                                                                                                                                                                                                                                                                                                          | (1,767,517                                                                                                                                                                                                                                                                                                                                                                                   |
|                               | 3rd Qtr Totals                                                                                                                                                                                                                                                                                                                                                                                          | 552                                                                                                                                                                                                         | \$4,443,190,922                                                                                                                                                                                                                                                                                                                                                                                                                                                                                                         | 39,827,879                                                                                                                                                                                                                                                                                                                                                                                                                                                                                                                                                                                          | 346                                                                                                                                                                                                                                                                                                                                                                                                 | \$1,540,496,052                                                                                                                                                                                                                                                                                                                                                                                                                                                                                                             | 26,946,184                                                                                                                                                                                                                                                                                                                                                                      | -206                                                                                                                                                                                                                                                                                                                  | -37.3%                                                                                                                                                                                                                                                                                                                                                                                                                                                                                                                                                                                                                                                                                                                                                                                                                                                                                                                                                                                                                                                                                                                                                                                                                                                                                                                                                                                                                                                                                                                                                                                                                                                                                                                                                                                                                                                                                                                                                                                                                                                                                                                                                                                                                                                                                                                                                                                                                                                                                                                                                                                                                                                                                                               | (\$2,902,694,870)                                                                                                                                                                                                                                                                                                                                                                                                                                                                                                                                                                                                                                                                                                                                        | -65.3%                                                                                                                                                                                                                                                                                                                                                                                                                                                                                                                                                                                                                                                                                                                                                                                                                                                                                                                                                                                                                                                                                                                                                                                                                                                                                                                                                                                                                                                                                                                                                                                                                                                                                                                                                                                                                                                                                                                                                                                                                                                                                                                          | (12,881,695                                                                                                                                                                                                                                                                                                                                                                                  |
| 446 044                       | October                                                                                                                                                                                                                                                                                                                                                                                                 | 150                                                                                                                                                                                                         | \$1,063,835,124                                                                                                                                                                                                                                                                                                                                                                                                                                                                                                         | 6,131,246                                                                                                                                                                                                                                                                                                                                                                                                                                                                                                                                                                                           | 117                                                                                                                                                                                                                                                                                                                                                                                                 | \$489,562,568                                                                                                                                                                                                                                                                                                                                                                                                                                                                                                               | 4,706,853                                                                                                                                                                                                                                                                                                                                                                       | -33                                                                                                                                                                                                                                                                                                                   | -22.0%                                                                                                                                                                                                                                                                                                                                                                                                                                                                                                                                                                                                                                                                                                                                                                                                                                                                                                                                                                                                                                                                                                                                                                                                                                                                                                                                                                                                                                                                                                                                                                                                                                                                                                                                                                                                                                                                                                                                                                                                                                                                                                                                                                                                                                                                                                                                                                                                                                                                                                                                                                                                                                                                                                               | (\$574,272,556)                                                                                                                                                                                                                                                                                                                                                                                                                                                                                                                                                                                                                                                                                                                                          | -54.0%                                                                                                                                                                                                                                                                                                                                                                                                                                                                                                                                                                                                                                                                                                                                                                                                                                                                                                                                                                                                                                                                                                                                                                                                                                                                                                                                                                                                                                                                                                                                                                                                                                                                                                                                                                                                                                                                                                                                                                                                                                                                                                                          | (1,424,393                                                                                                                                                                                                                                                                                                                                                                                   |
| 4th Qtr                       | November<br>December                                                                                                                                                                                                                                                                                                                                                                                    | 157<br>179                                                                                                                                                                                                  | \$665,174,055<br>\$1,514,116,990                                                                                                                                                                                                                                                                                                                                                                                                                                                                                        | 4,745,856<br>18,061,880                                                                                                                                                                                                                                                                                                                                                                                                                                                                                                                                                                             | 118<br>153                                                                                                                                                                                                                                                                                                                                                                                          | \$321,947,445<br>\$795,335,900                                                                                                                                                                                                                                                                                                                                                                                                                                                                                              | 6,927,808<br>14,834,291                                                                                                                                                                                                                                                                                                                                                         | -39<br>-26                                                                                                                                                                                                                                                                                                            | -24.8%<br>-14.5%                                                                                                                                                                                                                                                                                                                                                                                                                                                                                                                                                                                                                                                                                                                                                                                                                                                                                                                                                                                                                                                                                                                                                                                                                                                                                                                                                                                                                                                                                                                                                                                                                                                                                                                                                                                                                                                                                                                                                                                                                                                                                                                                                                                                                                                                                                                                                                                                                                                                                                                                                                                                                                                                                                     | (\$343,226,610)<br>(\$718,781,090)                                                                                                                                                                                                                                                                                                                                                                                                                                                                                                                                                                                                                                                                                                                       | -51.6%<br>-47.5%                                                                                                                                                                                                                                                                                                                                                                                                                                                                                                                                                                                                                                                                                                                                                                                                                                                                                                                                                                                                                                                                                                                                                                                                                                                                                                                                                                                                                                                                                                                                                                                                                                                                                                                                                                                                                                                                                                                                                                                                                                                                                                                | 2,181,952<br>(3,227,589                                                                                                                                                                                                                                                                                                                                                                      |
| i                             | 4th Qtr Totals                                                                                                                                                                                                                                                                                                                                                                                          | 486                                                                                                                                                                                                         | \$3,243,126,169                                                                                                                                                                                                                                                                                                                                                                                                                                                                                                         | 28,938,982                                                                                                                                                                                                                                                                                                                                                                                                                                                                                                                                                                                          | 388                                                                                                                                                                                                                                                                                                                                                                                                 | \$1,606,845,913                                                                                                                                                                                                                                                                                                                                                                                                                                                                                                             | 26,468,952                                                                                                                                                                                                                                                                                                                                                                      | -20<br>-98                                                                                                                                                                                                                                                                                                            | -14.3%                                                                                                                                                                                                                                                                                                                                                                                                                                                                                                                                                                                                                                                                                                                                                                                                                                                                                                                                                                                                                                                                                                                                                                                                                                                                                                                                                                                                                                                                                                                                                                                                                                                                                                                                                                                                                                                                                                                                                                                                                                                                                                                                                                                                                                                                                                                                                                                                                                                                                                                                                                                                                                                                                                               | (\$1,636,280,256)                                                                                                                                                                                                                                                                                                                                                                                                                                                                                                                                                                                                                                                                                                                                        | -47.5%                                                                                                                                                                                                                                                                                                                                                                                                                                                                                                                                                                                                                                                                                                                                                                                                                                                                                                                                                                                                                                                                                                                                                                                                                                                                                                                                                                                                                                                                                                                                                                                                                                                                                                                                                                                                                                                                                                                                                                                                                                                                                                                          | (3,227,389                                                                                                                                                                                                                                                                                                                                                                                   |
| ľ                             | Grand Totals                                                                                                                                                                                                                                                                                                                                                                                            | 2088                                                                                                                                                                                                        | \$17,636,079,059                                                                                                                                                                                                                                                                                                                                                                                                                                                                                                        | 169,139,052                                                                                                                                                                                                                                                                                                                                                                                                                                                                                                                                                                                         | 1512                                                                                                                                                                                                                                                                                                                                                                                                | \$6,305,419,178                                                                                                                                                                                                                                                                                                                                                                                                                                                                                                             | 97,955,335                                                                                                                                                                                                                                                                                                                                                                      | -576                                                                                                                                                                                                                                                                                                                  | -27.6%                                                                                                                                                                                                                                                                                                                                                                                                                                                                                                                                                                                                                                                                                                                                                                                                                                                                                                                                                                                                                                                                                                                                                                                                                                                                                                                                                                                                                                                                                                                                                                                                                                                                                                                                                                                                                                                                                                                                                                                                                                                                                                                                                                                                                                                                                                                                                                                                                                                                                                                                                                                                                                                                                                               | (\$11,330,659,881)                                                                                                                                                                                                                                                                                                                                                                                                                                                                                                                                                                                                                                                                                                                                       | -64.2%                                                                                                                                                                                                                                                                                                                                                                                                                                                                                                                                                                                                                                                                                                                                                                                                                                                                                                                                                                                                                                                                                                                                                                                                                                                                                                                                                                                                                                                                                                                                                                                                                                                                                                                                                                                                                                                                                                                                                                                                                                                                                                                          | (71.183.717                                                                                                                                                                                                                                                                                                                                                                                  |
|                               |                                                                                                                                                                                                                                                                                                                                                                                                         |                                                                                                                                                                                                             | <u> </u>                                                                                                                                                                                                                                                                                                                                                                                                                                                                                                                |                                                                                                                                                                                                                                                                                                                                                                                                                                                                                                                                                                                                     |                                                                                                                                                                                                                                                                                                                                                                                                     |                                                                                                                                                                                                                                                                                                                                                                                                                                                                                                                             |                                                                                                                                                                                                                                                                                                                                                                                 |                                                                                                                                                                                                                                                                                                                       |                                                                                                                                                                                                                                                                                                                                                                                                                                                                                                                                                                                                                                                                                                                                                                                                                                                                                                                                                                                                                                                                                                                                                                                                                                                                                                                                                                                                                                                                                                                                                                                                                                                                                                                                                                                                                                                                                                                                                                                                                                                                                                                                                                                                                                                                                                                                                                                                                                                                                                                                                                                                                                                                                                                      |                                                                                                                                                                                                                                                                                                                                                                                                                                                                                                                                                                                                                                                                                                                                                          |                                                                                                                                                                                                                                                                                                                                                                                                                                                                                                                                                                                                                                                                                                                                                                                                                                                                                                                                                                                                                                                                                                                                                                                                                                                                                                                                                                                                                                                                                                                                                                                                                                                                                                                                                                                                                                                                                                                                                                                                                                                                                                                                 |                                                                                                                                                                                                                                                                                                                                                                                              |
|                               | Totals by County                                                                                                                                                                                                                                                                                                                                                                                        | # of Sales                                                                                                                                                                                                  | Sales Volume (\$)                                                                                                                                                                                                                                                                                                                                                                                                                                                                                                       | Total SF                                                                                                                                                                                                                                                                                                                                                                                                                                                                                                                                                                                            | # of Sales                                                                                                                                                                                                                                                                                                                                                                                          | Sales Volume (\$)                                                                                                                                                                                                                                                                                                                                                                                                                                                                                                           | Total SF                                                                                                                                                                                                                                                                                                                                                                        | # of Sales                                                                                                                                                                                                                                                                                                            | % Chg                                                                                                                                                                                                                                                                                                                                                                                                                                                                                                                                                                                                                                                                                                                                                                                                                                                                                                                                                                                                                                                                                                                                                                                                                                                                                                                                                                                                                                                                                                                                                                                                                                                                                                                                                                                                                                                                                                                                                                                                                                                                                                                                                                                                                                                                                                                                                                                                                                                                                                                                                                                                                                                                                                                | Sales Volume (\$)                                                                                                                                                                                                                                                                                                                                                                                                                                                                                                                                                                                                                                                                                                                                        | % Chg                                                                                                                                                                                                                                                                                                                                                                                                                                                                                                                                                                                                                                                                                                                                                                                                                                                                                                                                                                                                                                                                                                                                                                                                                                                                                                                                                                                                                                                                                                                                                                                                                                                                                                                                                                                                                                                                                                                                                                                                                                                                                                                           | Total SF                                                                                                                                                                                                                                                                                                                                                                                     |
|                               | King                                                                                                                                                                                                                                                                                                                                                                                                    | 220                                                                                                                                                                                                         | \$3,792,619,845                                                                                                                                                                                                                                                                                                                                                                                                                                                                                                         | 14,536,202                                                                                                                                                                                                                                                                                                                                                                                                                                                                                                                                                                                          | 144                                                                                                                                                                                                                                                                                                                                                                                                 | \$829,688,406                                                                                                                                                                                                                                                                                                                                                                                                                                                                                                               | 5,601,724                                                                                                                                                                                                                                                                                                                                                                       | -76                                                                                                                                                                                                                                                                                                                   | -34.5%                                                                                                                                                                                                                                                                                                                                                                                                                                                                                                                                                                                                                                                                                                                                                                                                                                                                                                                                                                                                                                                                                                                                                                                                                                                                                                                                                                                                                                                                                                                                                                                                                                                                                                                                                                                                                                                                                                                                                                                                                                                                                                                                                                                                                                                                                                                                                                                                                                                                                                                                                                                                                                                                                                               | (\$2,962,931,439)                                                                                                                                                                                                                                                                                                                                                                                                                                                                                                                                                                                                                                                                                                                                        | -78.1%                                                                                                                                                                                                                                                                                                                                                                                                                                                                                                                                                                                                                                                                                                                                                                                                                                                                                                                                                                                                                                                                                                                                                                                                                                                                                                                                                                                                                                                                                                                                                                                                                                                                                                                                                                                                                                                                                                                                                                                                                                                                                                                          | (8,934,478                                                                                                                                                                                                                                                                                                                                                                                   |
| l                             | Snohomish                                                                                                                                                                                                                                                                                                                                                                                               | 64                                                                                                                                                                                                          | \$440,947,925                                                                                                                                                                                                                                                                                                                                                                                                                                                                                                           | 2,106,749                                                                                                                                                                                                                                                                                                                                                                                                                                                                                                                                                                                           | 66                                                                                                                                                                                                                                                                                                                                                                                                  | \$283,223,799                                                                                                                                                                                                                                                                                                                                                                                                                                                                                                               | 6,471,595                                                                                                                                                                                                                                                                                                                                                                       | 2                                                                                                                                                                                                                                                                                                                     | 3.1%                                                                                                                                                                                                                                                                                                                                                                                                                                                                                                                                                                                                                                                                                                                                                                                                                                                                                                                                                                                                                                                                                                                                                                                                                                                                                                                                                                                                                                                                                                                                                                                                                                                                                                                                                                                                                                                                                                                                                                                                                                                                                                                                                                                                                                                                                                                                                                                                                                                                                                                                                                                                                                                                                                                 | (\$157,724,126)                                                                                                                                                                                                                                                                                                                                                                                                                                                                                                                                                                                                                                                                                                                                          | -35.8%                                                                                                                                                                                                                                                                                                                                                                                                                                                                                                                                                                                                                                                                                                                                                                                                                                                                                                                                                                                                                                                                                                                                                                                                                                                                                                                                                                                                                                                                                                                                                                                                                                                                                                                                                                                                                                                                                                                                                                                                                                                                                                                          | 4,364,846                                                                                                                                                                                                                                                                                                                                                                                    |
| 1st Qtr                       | Pierce<br>Spokane                                                                                                                                                                                                                                                                                                                                                                                       | 103<br>59                                                                                                                                                                                                   | \$492,778,539<br>\$168,843,305                                                                                                                                                                                                                                                                                                                                                                                                                                                                                          | 8,974,134<br>695,384                                                                                                                                                                                                                                                                                                                                                                                                                                                                                                                                                                                | 78<br>51                                                                                                                                                                                                                                                                                                                                                                                            | \$164,659,192<br>\$154,192,835                                                                                                                                                                                                                                                                                                                                                                                                                                                                                              | 5,131,830<br>887,422                                                                                                                                                                                                                                                                                                                                                            | -25<br>-8                                                                                                                                                                                                                                                                                                             | -24.3%<br>-13.6%                                                                                                                                                                                                                                                                                                                                                                                                                                                                                                                                                                                                                                                                                                                                                                                                                                                                                                                                                                                                                                                                                                                                                                                                                                                                                                                                                                                                                                                                                                                                                                                                                                                                                                                                                                                                                                                                                                                                                                                                                                                                                                                                                                                                                                                                                                                                                                                                                                                                                                                                                                                                                                                                                                     | (\$328,119,347)<br>(\$14,650,470)                                                                                                                                                                                                                                                                                                                                                                                                                                                                                                                                                                                                                                                                                                                        | -66.6%<br>-8.7%                                                                                                                                                                                                                                                                                                                                                                                                                                                                                                                                                                                                                                                                                                                                                                                                                                                                                                                                                                                                                                                                                                                                                                                                                                                                                                                                                                                                                                                                                                                                                                                                                                                                                                                                                                                                                                                                                                                                                                                                                                                                                                                 | (3,842,304)<br>192,038                                                                                                                                                                                                                                                                                                                                                                       |
|                               | Kitsap                                                                                                                                                                                                                                                                                                                                                                                                  | 21                                                                                                                                                                                                          | \$34,313,658                                                                                                                                                                                                                                                                                                                                                                                                                                                                                                            | 174,286                                                                                                                                                                                                                                                                                                                                                                                                                                                                                                                                                                                             | 16                                                                                                                                                                                                                                                                                                                                                                                                  | \$38,270,000                                                                                                                                                                                                                                                                                                                                                                                                                                                                                                                | 746,325                                                                                                                                                                                                                                                                                                                                                                         | -5                                                                                                                                                                                                                                                                                                                    | -13.8%                                                                                                                                                                                                                                                                                                                                                                                                                                                                                                                                                                                                                                                                                                                                                                                                                                                                                                                                                                                                                                                                                                                                                                                                                                                                                                                                                                                                                                                                                                                                                                                                                                                                                                                                                                                                                                                                                                                                                                                                                                                                                                                                                                                                                                                                                                                                                                                                                                                                                                                                                                                                                                                                                                               | \$3,956,342                                                                                                                                                                                                                                                                                                                                                                                                                                                                                                                                                                                                                                                                                                                                              | -8.7%<br>11.5%                                                                                                                                                                                                                                                                                                                                                                                                                                                                                                                                                                                                                                                                                                                                                                                                                                                                                                                                                                                                                                                                                                                                                                                                                                                                                                                                                                                                                                                                                                                                                                                                                                                                                                                                                                                                                                                                                                                                                                                                                                                                                                                  | 572,039                                                                                                                                                                                                                                                                                                                                                                                      |
|                               | Thurston                                                                                                                                                                                                                                                                                                                                                                                                | 31                                                                                                                                                                                                          | \$124,382,376                                                                                                                                                                                                                                                                                                                                                                                                                                                                                                           | 596,801                                                                                                                                                                                                                                                                                                                                                                                                                                                                                                                                                                                             | 10                                                                                                                                                                                                                                                                                                                                                                                                  | \$16,421,700                                                                                                                                                                                                                                                                                                                                                                                                                                                                                                                | 117,653                                                                                                                                                                                                                                                                                                                                                                         | -14                                                                                                                                                                                                                                                                                                                   | -45.2%                                                                                                                                                                                                                                                                                                                                                                                                                                                                                                                                                                                                                                                                                                                                                                                                                                                                                                                                                                                                                                                                                                                                                                                                                                                                                                                                                                                                                                                                                                                                                                                                                                                                                                                                                                                                                                                                                                                                                                                                                                                                                                                                                                                                                                                                                                                                                                                                                                                                                                                                                                                                                                                                                                               | (\$107,960,676)                                                                                                                                                                                                                                                                                                                                                                                                                                                                                                                                                                                                                                                                                                                                          | -86.8%                                                                                                                                                                                                                                                                                                                                                                                                                                                                                                                                                                                                                                                                                                                                                                                                                                                                                                                                                                                                                                                                                                                                                                                                                                                                                                                                                                                                                                                                                                                                                                                                                                                                                                                                                                                                                                                                                                                                                                                                                                                                                                                          | (479,148                                                                                                                                                                                                                                                                                                                                                                                     |
|                               | 1st Qtr Totals                                                                                                                                                                                                                                                                                                                                                                                          | 498                                                                                                                                                                                                         | \$5,053,885,648                                                                                                                                                                                                                                                                                                                                                                                                                                                                                                         | 27,083,556                                                                                                                                                                                                                                                                                                                                                                                                                                                                                                                                                                                          | 372                                                                                                                                                                                                                                                                                                                                                                                                 | \$1,486,455,932                                                                                                                                                                                                                                                                                                                                                                                                                                                                                                             | 18,956,549                                                                                                                                                                                                                                                                                                                                                                      | -126                                                                                                                                                                                                                                                                                                                  | -25.3%                                                                                                                                                                                                                                                                                                                                                                                                                                                                                                                                                                                                                                                                                                                                                                                                                                                                                                                                                                                                                                                                                                                                                                                                                                                                                                                                                                                                                                                                                                                                                                                                                                                                                                                                                                                                                                                                                                                                                                                                                                                                                                                                                                                                                                                                                                                                                                                                                                                                                                                                                                                                                                                                                                               | (\$3,567,429,716)                                                                                                                                                                                                                                                                                                                                                                                                                                                                                                                                                                                                                                                                                                                                        | -70.6%                                                                                                                                                                                                                                                                                                                                                                                                                                                                                                                                                                                                                                                                                                                                                                                                                                                                                                                                                                                                                                                                                                                                                                                                                                                                                                                                                                                                                                                                                                                                                                                                                                                                                                                                                                                                                                                                                                                                                                                                                                                                                                                          | (8,127,007                                                                                                                                                                                                                                                                                                                                                                                   |
|                               | King                                                                                                                                                                                                                                                                                                                                                                                                    | 250                                                                                                                                                                                                         | \$3,418,551,042                                                                                                                                                                                                                                                                                                                                                                                                                                                                                                         | 13,630,453                                                                                                                                                                                                                                                                                                                                                                                                                                                                                                                                                                                          | 142                                                                                                                                                                                                                                                                                                                                                                                                 | \$777,440,401                                                                                                                                                                                                                                                                                                                                                                                                                                                                                                               | 4,835,046                                                                                                                                                                                                                                                                                                                                                                       | -108                                                                                                                                                                                                                                                                                                                  | -43.2%                                                                                                                                                                                                                                                                                                                                                                                                                                                                                                                                                                                                                                                                                                                                                                                                                                                                                                                                                                                                                                                                                                                                                                                                                                                                                                                                                                                                                                                                                                                                                                                                                                                                                                                                                                                                                                                                                                                                                                                                                                                                                                                                                                                                                                                                                                                                                                                                                                                                                                                                                                                                                                                                                                               | (\$2,641,110,641)                                                                                                                                                                                                                                                                                                                                                                                                                                                                                                                                                                                                                                                                                                                                        | -77.3%                                                                                                                                                                                                                                                                                                                                                                                                                                                                                                                                                                                                                                                                                                                                                                                                                                                                                                                                                                                                                                                                                                                                                                                                                                                                                                                                                                                                                                                                                                                                                                                                                                                                                                                                                                                                                                                                                                                                                                                                                                                                                                                          | (8,795,407                                                                                                                                                                                                                                                                                                                                                                                   |
|                               | Snohomish                                                                                                                                                                                                                                                                                                                                                                                               | 108                                                                                                                                                                                                         | \$808,797,185                                                                                                                                                                                                                                                                                                                                                                                                                                                                                                           | 29,968,444                                                                                                                                                                                                                                                                                                                                                                                                                                                                                                                                                                                          | 74                                                                                                                                                                                                                                                                                                                                                                                                  | \$260,023,440                                                                                                                                                                                                                                                                                                                                                                                                                                                                                                               | 6,994,422                                                                                                                                                                                                                                                                                                                                                                       | -34                                                                                                                                                                                                                                                                                                                   | -31.5%                                                                                                                                                                                                                                                                                                                                                                                                                                                                                                                                                                                                                                                                                                                                                                                                                                                                                                                                                                                                                                                                                                                                                                                                                                                                                                                                                                                                                                                                                                                                                                                                                                                                                                                                                                                                                                                                                                                                                                                                                                                                                                                                                                                                                                                                                                                                                                                                                                                                                                                                                                                                                                                                                                               | (\$548,773,745)                                                                                                                                                                                                                                                                                                                                                                                                                                                                                                                                                                                                                                                                                                                                          | -67.9%                                                                                                                                                                                                                                                                                                                                                                                                                                                                                                                                                                                                                                                                                                                                                                                                                                                                                                                                                                                                                                                                                                                                                                                                                                                                                                                                                                                                                                                                                                                                                                                                                                                                                                                                                                                                                                                                                                                                                                                                                                                                                                                          | (22,974,022                                                                                                                                                                                                                                                                                                                                                                                  |
| 2nd Qtr                       | Pierce                                                                                                                                                                                                                                                                                                                                                                                                  | 105                                                                                                                                                                                                         | \$434,785,018                                                                                                                                                                                                                                                                                                                                                                                                                                                                                                           | 21,490,937                                                                                                                                                                                                                                                                                                                                                                                                                                                                                                                                                                                          | 83                                                                                                                                                                                                                                                                                                                                                                                                  | \$337,640,403                                                                                                                                                                                                                                                                                                                                                                                                                                                                                                               | 9,777,566                                                                                                                                                                                                                                                                                                                                                                       | -22                                                                                                                                                                                                                                                                                                                   | -21.0%                                                                                                                                                                                                                                                                                                                                                                                                                                                                                                                                                                                                                                                                                                                                                                                                                                                                                                                                                                                                                                                                                                                                                                                                                                                                                                                                                                                                                                                                                                                                                                                                                                                                                                                                                                                                                                                                                                                                                                                                                                                                                                                                                                                                                                                                                                                                                                                                                                                                                                                                                                                                                                                                                                               | (\$97,144,615)                                                                                                                                                                                                                                                                                                                                                                                                                                                                                                                                                                                                                                                                                                                                           | -22.3%                                                                                                                                                                                                                                                                                                                                                                                                                                                                                                                                                                                                                                                                                                                                                                                                                                                                                                                                                                                                                                                                                                                                                                                                                                                                                                                                                                                                                                                                                                                                                                                                                                                                                                                                                                                                                                                                                                                                                                                                                                                                                                                          | (11,713,371                                                                                                                                                                                                                                                                                                                                                                                  |
|                               | Spokane                                                                                                                                                                                                                                                                                                                                                                                                 | 39                                                                                                                                                                                                          | \$95,161,139                                                                                                                                                                                                                                                                                                                                                                                                                                                                                                            | 4,006,043                                                                                                                                                                                                                                                                                                                                                                                                                                                                                                                                                                                           | 51                                                                                                                                                                                                                                                                                                                                                                                                  | \$93,502,241                                                                                                                                                                                                                                                                                                                                                                                                                                                                                                                | 842,091                                                                                                                                                                                                                                                                                                                                                                         | 12                                                                                                                                                                                                                                                                                                                    | 30.8%                                                                                                                                                                                                                                                                                                                                                                                                                                                                                                                                                                                                                                                                                                                                                                                                                                                                                                                                                                                                                                                                                                                                                                                                                                                                                                                                                                                                                                                                                                                                                                                                                                                                                                                                                                                                                                                                                                                                                                                                                                                                                                                                                                                                                                                                                                                                                                                                                                                                                                                                                                                                                                                                                                                | (\$1,658,898)                                                                                                                                                                                                                                                                                                                                                                                                                                                                                                                                                                                                                                                                                                                                            | -1.7%                                                                                                                                                                                                                                                                                                                                                                                                                                                                                                                                                                                                                                                                                                                                                                                                                                                                                                                                                                                                                                                                                                                                                                                                                                                                                                                                                                                                                                                                                                                                                                                                                                                                                                                                                                                                                                                                                                                                                                                                                                                                                                                           | (3,163,952                                                                                                                                                                                                                                                                                                                                                                                   |
| l                             | Kitsap                                                                                                                                                                                                                                                                                                                                                                                                  | 26                                                                                                                                                                                                          | \$82,522,000                                                                                                                                                                                                                                                                                                                                                                                                                                                                                                            | 1,377,976                                                                                                                                                                                                                                                                                                                                                                                                                                                                                                                                                                                           | 28                                                                                                                                                                                                                                                                                                                                                                                                  | \$29,717,000                                                                                                                                                                                                                                                                                                                                                                                                                                                                                                                | 452,071                                                                                                                                                                                                                                                                                                                                                                         | 2                                                                                                                                                                                                                                                                                                                     | 7.7%                                                                                                                                                                                                                                                                                                                                                                                                                                                                                                                                                                                                                                                                                                                                                                                                                                                                                                                                                                                                                                                                                                                                                                                                                                                                                                                                                                                                                                                                                                                                                                                                                                                                                                                                                                                                                                                                                                                                                                                                                                                                                                                                                                                                                                                                                                                                                                                                                                                                                                                                                                                                                                                                                                                 | (\$52,805,000)                                                                                                                                                                                                                                                                                                                                                                                                                                                                                                                                                                                                                                                                                                                                           | -64.0%                                                                                                                                                                                                                                                                                                                                                                                                                                                                                                                                                                                                                                                                                                                                                                                                                                                                                                                                                                                                                                                                                                                                                                                                                                                                                                                                                                                                                                                                                                                                                                                                                                                                                                                                                                                                                                                                                                                                                                                                                                                                                                                          | (925,905                                                                                                                                                                                                                                                                                                                                                                                     |
|                               | Thurston                                                                                                                                                                                                                                                                                                                                                                                                | 24                                                                                                                                                                                                          | \$56,059,936                                                                                                                                                                                                                                                                                                                                                                                                                                                                                                            | 2,814,782                                                                                                                                                                                                                                                                                                                                                                                                                                                                                                                                                                                           | 28                                                                                                                                                                                                                                                                                                                                                                                                  | \$173,297,796                                                                                                                                                                                                                                                                                                                                                                                                                                                                                                               | 2,682,454                                                                                                                                                                                                                                                                                                                                                                       | 4                                                                                                                                                                                                                                                                                                                     | 16.7%                                                                                                                                                                                                                                                                                                                                                                                                                                                                                                                                                                                                                                                                                                                                                                                                                                                                                                                                                                                                                                                                                                                                                                                                                                                                                                                                                                                                                                                                                                                                                                                                                                                                                                                                                                                                                                                                                                                                                                                                                                                                                                                                                                                                                                                                                                                                                                                                                                                                                                                                                                                                                                                                                                                | \$117,237,860                                                                                                                                                                                                                                                                                                                                                                                                                                                                                                                                                                                                                                                                                                                                            | 209.1%                                                                                                                                                                                                                                                                                                                                                                                                                                                                                                                                                                                                                                                                                                                                                                                                                                                                                                                                                                                                                                                                                                                                                                                                                                                                                                                                                                                                                                                                                                                                                                                                                                                                                                                                                                                                                                                                                                                                                                                                                                                                                                                          | (132,328                                                                                                                                                                                                                                                                                                                                                                                     |
|                               | 2nd Qtr Totals                                                                                                                                                                                                                                                                                                                                                                                          | <b>552</b>                                                                                                                                                                                                  | \$4,895,876,320                                                                                                                                                                                                                                                                                                                                                                                                                                                                                                         | 73,288,635                                                                                                                                                                                                                                                                                                                                                                                                                                                                                                                                                                                          | <b>406</b><br>142                                                                                                                                                                                                                                                                                                                                                                                   | \$1,671,621,281                                                                                                                                                                                                                                                                                                                                                                                                                                                                                                             | 25,583,650                                                                                                                                                                                                                                                                                                                                                                      | - <b>146</b><br>-100                                                                                                                                                                                                                                                                                                  | <b>-26.4%</b><br>-41.3%                                                                                                                                                                                                                                                                                                                                                                                                                                                                                                                                                                                                                                                                                                                                                                                                                                                                                                                                                                                                                                                                                                                                                                                                                                                                                                                                                                                                                                                                                                                                                                                                                                                                                                                                                                                                                                                                                                                                                                                                                                                                                                                                                                                                                                                                                                                                                                                                                                                                                                                                                                                                                                                                                              | (\$3,224,255,039)                                                                                                                                                                                                                                                                                                                                                                                                                                                                                                                                                                                                                                                                                                                                        | <b>-65.9%</b><br>-70.7%                                                                                                                                                                                                                                                                                                                                                                                                                                                                                                                                                                                                                                                                                                                                                                                                                                                                                                                                                                                                                                                                                                                                                                                                                                                                                                                                                                                                                                                                                                                                                                                                                                                                                                                                                                                                                                                                                                                                                                                                                                                                                                         | (47,704,985                                                                                                                                                                                                                                                                                                                                                                                  |
| l                             | King<br>Snohomish                                                                                                                                                                                                                                                                                                                                                                                       | 98                                                                                                                                                                                                          | \$2,871,486,825<br>\$928,415,901                                                                                                                                                                                                                                                                                                                                                                                                                                                                                        | 18,772,194<br>10,003,310                                                                                                                                                                                                                                                                                                                                                                                                                                                                                                                                                                            | 70                                                                                                                                                                                                                                                                                                                                                                                                  | \$841,716,841<br>\$314,784,285                                                                                                                                                                                                                                                                                                                                                                                                                                                                                              | 7,679,444<br>9,171,827                                                                                                                                                                                                                                                                                                                                                          | -100                                                                                                                                                                                                                                                                                                                  | -41.3%                                                                                                                                                                                                                                                                                                                                                                                                                                                                                                                                                                                                                                                                                                                                                                                                                                                                                                                                                                                                                                                                                                                                                                                                                                                                                                                                                                                                                                                                                                                                                                                                                                                                                                                                                                                                                                                                                                                                                                                                                                                                                                                                                                                                                                                                                                                                                                                                                                                                                                                                                                                                                                                                                                               | (\$2,029,769,984)<br>(\$613,631,616)                                                                                                                                                                                                                                                                                                                                                                                                                                                                                                                                                                                                                                                                                                                     | -70.7%                                                                                                                                                                                                                                                                                                                                                                                                                                                                                                                                                                                                                                                                                                                                                                                                                                                                                                                                                                                                                                                                                                                                                                                                                                                                                                                                                                                                                                                                                                                                                                                                                                                                                                                                                                                                                                                                                                                                                                                                                                                                                                                          | (11,092,750)<br>(831,483)                                                                                                                                                                                                                                                                                                                                                                    |
|                               | Pierce                                                                                                                                                                                                                                                                                                                                                                                                  | 103                                                                                                                                                                                                         | \$384,845,597                                                                                                                                                                                                                                                                                                                                                                                                                                                                                                           | 7,497,145                                                                                                                                                                                                                                                                                                                                                                                                                                                                                                                                                                                           | 50                                                                                                                                                                                                                                                                                                                                                                                                  | \$207,058,740                                                                                                                                                                                                                                                                                                                                                                                                                                                                                                               | 1,530,521                                                                                                                                                                                                                                                                                                                                                                       | -53                                                                                                                                                                                                                                                                                                                   | -51.5%                                                                                                                                                                                                                                                                                                                                                                                                                                                                                                                                                                                                                                                                                                                                                                                                                                                                                                                                                                                                                                                                                                                                                                                                                                                                                                                                                                                                                                                                                                                                                                                                                                                                                                                                                                                                                                                                                                                                                                                                                                                                                                                                                                                                                                                                                                                                                                                                                                                                                                                                                                                                                                                                                                               | (\$177,786,857)                                                                                                                                                                                                                                                                                                                                                                                                                                                                                                                                                                                                                                                                                                                                          | -46.2%                                                                                                                                                                                                                                                                                                                                                                                                                                                                                                                                                                                                                                                                                                                                                                                                                                                                                                                                                                                                                                                                                                                                                                                                                                                                                                                                                                                                                                                                                                                                                                                                                                                                                                                                                                                                                                                                                                                                                                                                                                                                                                                          | (5,966,624                                                                                                                                                                                                                                                                                                                                                                                   |
| Brd Qtr                       | Spokane                                                                                                                                                                                                                                                                                                                                                                                                 | 68                                                                                                                                                                                                          | \$110,669,696                                                                                                                                                                                                                                                                                                                                                                                                                                                                                                           | 2,375,490                                                                                                                                                                                                                                                                                                                                                                                                                                                                                                                                                                                           | 50                                                                                                                                                                                                                                                                                                                                                                                                  | \$90,869,869                                                                                                                                                                                                                                                                                                                                                                                                                                                                                                                | 1,678,007                                                                                                                                                                                                                                                                                                                                                                       | -18                                                                                                                                                                                                                                                                                                                   | -26.5%                                                                                                                                                                                                                                                                                                                                                                                                                                                                                                                                                                                                                                                                                                                                                                                                                                                                                                                                                                                                                                                                                                                                                                                                                                                                                                                                                                                                                                                                                                                                                                                                                                                                                                                                                                                                                                                                                                                                                                                                                                                                                                                                                                                                                                                                                                                                                                                                                                                                                                                                                                                                                                                                                                               | (\$19,799,827)                                                                                                                                                                                                                                                                                                                                                                                                                                                                                                                                                                                                                                                                                                                                           | -17.9%                                                                                                                                                                                                                                                                                                                                                                                                                                                                                                                                                                                                                                                                                                                                                                                                                                                                                                                                                                                                                                                                                                                                                                                                                                                                                                                                                                                                                                                                                                                                                                                                                                                                                                                                                                                                                                                                                                                                                                                                                                                                                                                          | (697,483                                                                                                                                                                                                                                                                                                                                                                                     |
| 1                             | Kitsap                                                                                                                                                                                                                                                                                                                                                                                                  | 15                                                                                                                                                                                                          | \$18,592,000                                                                                                                                                                                                                                                                                                                                                                                                                                                                                                            | 368,807                                                                                                                                                                                                                                                                                                                                                                                                                                                                                                                                                                                             | 11                                                                                                                                                                                                                                                                                                                                                                                                  | \$43,424,000                                                                                                                                                                                                                                                                                                                                                                                                                                                                                                                | 6,680,473                                                                                                                                                                                                                                                                                                                                                                       | -4                                                                                                                                                                                                                                                                                                                    | -26.7%                                                                                                                                                                                                                                                                                                                                                                                                                                                                                                                                                                                                                                                                                                                                                                                                                                                                                                                                                                                                                                                                                                                                                                                                                                                                                                                                                                                                                                                                                                                                                                                                                                                                                                                                                                                                                                                                                                                                                                                                                                                                                                                                                                                                                                                                                                                                                                                                                                                                                                                                                                                                                                                                                                               | \$24,832,000                                                                                                                                                                                                                                                                                                                                                                                                                                                                                                                                                                                                                                                                                                                                             | 133.6%                                                                                                                                                                                                                                                                                                                                                                                                                                                                                                                                                                                                                                                                                                                                                                                                                                                                                                                                                                                                                                                                                                                                                                                                                                                                                                                                                                                                                                                                                                                                                                                                                                                                                                                                                                                                                                                                                                                                                                                                                                                                                                                          | 6,311,666                                                                                                                                                                                                                                                                                                                                                                                    |
| l                             | Thurston                                                                                                                                                                                                                                                                                                                                                                                                | 26                                                                                                                                                                                                          | \$129,180,903                                                                                                                                                                                                                                                                                                                                                                                                                                                                                                           | 810,933                                                                                                                                                                                                                                                                                                                                                                                                                                                                                                                                                                                             | 23                                                                                                                                                                                                                                                                                                                                                                                                  | \$42,642,317                                                                                                                                                                                                                                                                                                                                                                                                                                                                                                                | 205,912                                                                                                                                                                                                                                                                                                                                                                         | -3                                                                                                                                                                                                                                                                                                                    | -11.5%                                                                                                                                                                                                                                                                                                                                                                                                                                                                                                                                                                                                                                                                                                                                                                                                                                                                                                                                                                                                                                                                                                                                                                                                                                                                                                                                                                                                                                                                                                                                                                                                                                                                                                                                                                                                                                                                                                                                                                                                                                                                                                                                                                                                                                                                                                                                                                                                                                                                                                                                                                                                                                                                                                               | (\$86,538,586)                                                                                                                                                                                                                                                                                                                                                                                                                                                                                                                                                                                                                                                                                                                                           | -67.0%                                                                                                                                                                                                                                                                                                                                                                                                                                                                                                                                                                                                                                                                                                                                                                                                                                                                                                                                                                                                                                                                                                                                                                                                                                                                                                                                                                                                                                                                                                                                                                                                                                                                                                                                                                                                                                                                                                                                                                                                                                                                                                                          | (605,021                                                                                                                                                                                                                                                                                                                                                                                     |
|                               | 3rd Qtr Totals                                                                                                                                                                                                                                                                                                                                                                                          | 552                                                                                                                                                                                                         | \$4,443,190,922                                                                                                                                                                                                                                                                                                                                                                                                                                                                                                         | 39,827,879                                                                                                                                                                                                                                                                                                                                                                                                                                                                                                                                                                                          | 346                                                                                                                                                                                                                                                                                                                                                                                                 | \$1,540,496,052                                                                                                                                                                                                                                                                                                                                                                                                                                                                                                             | 26,946,184                                                                                                                                                                                                                                                                                                                                                                      | -206                                                                                                                                                                                                                                                                                                                  | -37.3%                                                                                                                                                                                                                                                                                                                                                                                                                                                                                                                                                                                                                                                                                                                                                                                                                                                                                                                                                                                                                                                                                                                                                                                                                                                                                                                                                                                                                                                                                                                                                                                                                                                                                                                                                                                                                                                                                                                                                                                                                                                                                                                                                                                                                                                                                                                                                                                                                                                                                                                                                                                                                                                                                                               | (\$2,902,694,870)                                                                                                                                                                                                                                                                                                                                                                                                                                                                                                                                                                                                                                                                                                                                        | -65.3%                                                                                                                                                                                                                                                                                                                                                                                                                                                                                                                                                                                                                                                                                                                                                                                                                                                                                                                                                                                                                                                                                                                                                                                                                                                                                                                                                                                                                                                                                                                                                                                                                                                                                                                                                                                                                                                                                                                                                                                                                                                                                                                          | (12,881,695                                                                                                                                                                                                                                                                                                                                                                                  |
| l                             | King                                                                                                                                                                                                                                                                                                                                                                                                    | 218                                                                                                                                                                                                         | \$2,250,714,667                                                                                                                                                                                                                                                                                                                                                                                                                                                                                                         | 8,009,885                                                                                                                                                                                                                                                                                                                                                                                                                                                                                                                                                                                           | 167                                                                                                                                                                                                                                                                                                                                                                                                 | \$1,109,353,139                                                                                                                                                                                                                                                                                                                                                                                                                                                                                                             | 14,746,605                                                                                                                                                                                                                                                                                                                                                                      | -51                                                                                                                                                                                                                                                                                                                   | -23.4%                                                                                                                                                                                                                                                                                                                                                                                                                                                                                                                                                                                                                                                                                                                                                                                                                                                                                                                                                                                                                                                                                                                                                                                                                                                                                                                                                                                                                                                                                                                                                                                                                                                                                                                                                                                                                                                                                                                                                                                                                                                                                                                                                                                                                                                                                                                                                                                                                                                                                                                                                                                                                                                                                                               | (\$1,141,361,528)                                                                                                                                                                                                                                                                                                                                                                                                                                                                                                                                                                                                                                                                                                                                        | -50.7%                                                                                                                                                                                                                                                                                                                                                                                                                                                                                                                                                                                                                                                                                                                                                                                                                                                                                                                                                                                                                                                                                                                                                                                                                                                                                                                                                                                                                                                                                                                                                                                                                                                                                                                                                                                                                                                                                                                                                                                                                                                                                                                          | 6,736,720                                                                                                                                                                                                                                                                                                                                                                                    |
| l                             | Snohomish                                                                                                                                                                                                                                                                                                                                                                                               | 81                                                                                                                                                                                                          | \$528,091,667                                                                                                                                                                                                                                                                                                                                                                                                                                                                                                           | 10,072,702                                                                                                                                                                                                                                                                                                                                                                                                                                                                                                                                                                                          | 55                                                                                                                                                                                                                                                                                                                                                                                                  | \$191,306,485                                                                                                                                                                                                                                                                                                                                                                                                                                                                                                               | 6,366,022                                                                                                                                                                                                                                                                                                                                                                       | -26                                                                                                                                                                                                                                                                                                                   | -32.1%                                                                                                                                                                                                                                                                                                                                                                                                                                                                                                                                                                                                                                                                                                                                                                                                                                                                                                                                                                                                                                                                                                                                                                                                                                                                                                                                                                                                                                                                                                                                                                                                                                                                                                                                                                                                                                                                                                                                                                                                                                                                                                                                                                                                                                                                                                                                                                                                                                                                                                                                                                                                                                                                                                               | (\$336,785,182)                                                                                                                                                                                                                                                                                                                                                                                                                                                                                                                                                                                                                                                                                                                                          | -63.8%                                                                                                                                                                                                                                                                                                                                                                                                                                                                                                                                                                                                                                                                                                                                                                                                                                                                                                                                                                                                                                                                                                                                                                                                                                                                                                                                                                                                                                                                                                                                                                                                                                                                                                                                                                                                                                                                                                                                                                                                                                                                                                                          | (3,706,680                                                                                                                                                                                                                                                                                                                                                                                   |
| 4th Qtr                       | Pierce                                                                                                                                                                                                                                                                                                                                                                                                  | 87                                                                                                                                                                                                          | \$265,672,498                                                                                                                                                                                                                                                                                                                                                                                                                                                                                                           | 7,988,713                                                                                                                                                                                                                                                                                                                                                                                                                                                                                                                                                                                           | 77                                                                                                                                                                                                                                                                                                                                                                                                  | \$208,069,922                                                                                                                                                                                                                                                                                                                                                                                                                                                                                                               | 3,754,005                                                                                                                                                                                                                                                                                                                                                                       | -10                                                                                                                                                                                                                                                                                                                   | -11.5%                                                                                                                                                                                                                                                                                                                                                                                                                                                                                                                                                                                                                                                                                                                                                                                                                                                                                                                                                                                                                                                                                                                                                                                                                                                                                                                                                                                                                                                                                                                                                                                                                                                                                                                                                                                                                                                                                                                                                                                                                                                                                                                                                                                                                                                                                                                                                                                                                                                                                                                                                                                                                                                                                                               | (\$57,602,576)                                                                                                                                                                                                                                                                                                                                                                                                                                                                                                                                                                                                                                                                                                                                           | -21.7%                                                                                                                                                                                                                                                                                                                                                                                                                                                                                                                                                                                                                                                                                                                                                                                                                                                                                                                                                                                                                                                                                                                                                                                                                                                                                                                                                                                                                                                                                                                                                                                                                                                                                                                                                                                                                                                                                                                                                                                                                                                                                                                          | (4,234,708                                                                                                                                                                                                                                                                                                                                                                                   |
| l                             | Spokane                                                                                                                                                                                                                                                                                                                                                                                                 | 54<br>17                                                                                                                                                                                                    | \$113,957,406                                                                                                                                                                                                                                                                                                                                                                                                                                                                                                           | 1,120,981<br>305,018                                                                                                                                                                                                                                                                                                                                                                                                                                                                                                                                                                                | 53<br>9                                                                                                                                                                                                                                                                                                                                                                                             | \$52,528,604<br>\$9,501,583                                                                                                                                                                                                                                                                                                                                                                                                                                                                                                 | 1,155,568<br>98,147                                                                                                                                                                                                                                                                                                                                                             | -1<br>-8                                                                                                                                                                                                                                                                                                              | -1.9%<br>-47.1%                                                                                                                                                                                                                                                                                                                                                                                                                                                                                                                                                                                                                                                                                                                                                                                                                                                                                                                                                                                                                                                                                                                                                                                                                                                                                                                                                                                                                                                                                                                                                                                                                                                                                                                                                                                                                                                                                                                                                                                                                                                                                                                                                                                                                                                                                                                                                                                                                                                                                                                                                                                                                                                                                                      | (\$61,428,802)<br>(\$4,043,067)                                                                                                                                                                                                                                                                                                                                                                                                                                                                                                                                                                                                                                                                                                                          | -53.9%<br>-29.8%                                                                                                                                                                                                                                                                                                                                                                                                                                                                                                                                                                                                                                                                                                                                                                                                                                                                                                                                                                                                                                                                                                                                                                                                                                                                                                                                                                                                                                                                                                                                                                                                                                                                                                                                                                                                                                                                                                                                                                                                                                                                                                                | 34,587<br>(206,871                                                                                                                                                                                                                                                                                                                                                                           |
|                               | Kitsap<br>Thurston                                                                                                                                                                                                                                                                                                                                                                                      | 29                                                                                                                                                                                                          | \$13,544,650<br>\$71,145,281                                                                                                                                                                                                                                                                                                                                                                                                                                                                                            | 1,441,683                                                                                                                                                                                                                                                                                                                                                                                                                                                                                                                                                                                           | 27                                                                                                                                                                                                                                                                                                                                                                                                  | \$36,086,180                                                                                                                                                                                                                                                                                                                                                                                                                                                                                                                | 348,605                                                                                                                                                                                                                                                                                                                                                                         | -8                                                                                                                                                                                                                                                                                                                    | -47.1%                                                                                                                                                                                                                                                                                                                                                                                                                                                                                                                                                                                                                                                                                                                                                                                                                                                                                                                                                                                                                                                                                                                                                                                                                                                                                                                                                                                                                                                                                                                                                                                                                                                                                                                                                                                                                                                                                                                                                                                                                                                                                                                                                                                                                                                                                                                                                                                                                                                                                                                                                                                                                                                                                                               | (\$4,043,067)                                                                                                                                                                                                                                                                                                                                                                                                                                                                                                                                                                                                                                                                                                                                            | -29.8%                                                                                                                                                                                                                                                                                                                                                                                                                                                                                                                                                                                                                                                                                                                                                                                                                                                                                                                                                                                                                                                                                                                                                                                                                                                                                                                                                                                                                                                                                                                                                                                                                                                                                                                                                                                                                                                                                                                                                                                                                                                                                                                          | (1,093,078                                                                                                                                                                                                                                                                                                                                                                                   |
|                               | 4th Qtr Totals                                                                                                                                                                                                                                                                                                                                                                                          | 486                                                                                                                                                                                                         | \$3,243,126,169                                                                                                                                                                                                                                                                                                                                                                                                                                                                                                         | 28,938,982                                                                                                                                                                                                                                                                                                                                                                                                                                                                                                                                                                                          | 388                                                                                                                                                                                                                                                                                                                                                                                                 | \$1,606,845,913                                                                                                                                                                                                                                                                                                                                                                                                                                                                                                             | 26,468,952                                                                                                                                                                                                                                                                                                                                                                      | -98                                                                                                                                                                                                                                                                                                                   | -20.2%                                                                                                                                                                                                                                                                                                                                                                                                                                                                                                                                                                                                                                                                                                                                                                                                                                                                                                                                                                                                                                                                                                                                                                                                                                                                                                                                                                                                                                                                                                                                                                                                                                                                                                                                                                                                                                                                                                                                                                                                                                                                                                                                                                                                                                                                                                                                                                                                                                                                                                                                                                                                                                                                                                               | (\$1,636,280,256)                                                                                                                                                                                                                                                                                                                                                                                                                                                                                                                                                                                                                                                                                                                                        | -50.5%                                                                                                                                                                                                                                                                                                                                                                                                                                                                                                                                                                                                                                                                                                                                                                                                                                                                                                                                                                                                                                                                                                                                                                                                                                                                                                                                                                                                                                                                                                                                                                                                                                                                                                                                                                                                                                                                                                                                                                                                                                                                                                                          | (2,470,030                                                                                                                                                                                                                                                                                                                                                                                   |
|                               | King                                                                                                                                                                                                                                                                                                                                                                                                    | 930                                                                                                                                                                                                         | \$12,333,372,379                                                                                                                                                                                                                                                                                                                                                                                                                                                                                                        | 54,948,734                                                                                                                                                                                                                                                                                                                                                                                                                                                                                                                                                                                          | 595                                                                                                                                                                                                                                                                                                                                                                                                 | \$3,558,198,787                                                                                                                                                                                                                                                                                                                                                                                                                                                                                                             | 32,862,819                                                                                                                                                                                                                                                                                                                                                                      | -335                                                                                                                                                                                                                                                                                                                  | -36.0%                                                                                                                                                                                                                                                                                                                                                                                                                                                                                                                                                                                                                                                                                                                                                                                                                                                                                                                                                                                                                                                                                                                                                                                                                                                                                                                                                                                                                                                                                                                                                                                                                                                                                                                                                                                                                                                                                                                                                                                                                                                                                                                                                                                                                                                                                                                                                                                                                                                                                                                                                                                                                                                                                                               | (\$8,775,173,592)                                                                                                                                                                                                                                                                                                                                                                                                                                                                                                                                                                                                                                                                                                                                        | -71.1%                                                                                                                                                                                                                                                                                                                                                                                                                                                                                                                                                                                                                                                                                                                                                                                                                                                                                                                                                                                                                                                                                                                                                                                                                                                                                                                                                                                                                                                                                                                                                                                                                                                                                                                                                                                                                                                                                                                                                                                                                                                                                                                          | (22,085,915                                                                                                                                                                                                                                                                                                                                                                                  |
|                               | Snohomish                                                                                                                                                                                                                                                                                                                                                                                               | 351                                                                                                                                                                                                         | \$2,706,252,678                                                                                                                                                                                                                                                                                                                                                                                                                                                                                                         | 52,151,205                                                                                                                                                                                                                                                                                                                                                                                                                                                                                                                                                                                          | 265                                                                                                                                                                                                                                                                                                                                                                                                 | \$1,049,338,009                                                                                                                                                                                                                                                                                                                                                                                                                                                                                                             | 29,003,866                                                                                                                                                                                                                                                                                                                                                                      | -86                                                                                                                                                                                                                                                                                                                   | -24.5%                                                                                                                                                                                                                                                                                                                                                                                                                                                                                                                                                                                                                                                                                                                                                                                                                                                                                                                                                                                                                                                                                                                                                                                                                                                                                                                                                                                                                                                                                                                                                                                                                                                                                                                                                                                                                                                                                                                                                                                                                                                                                                                                                                                                                                                                                                                                                                                                                                                                                                                                                                                                                                                                                                               | (\$1,656,914,669)                                                                                                                                                                                                                                                                                                                                                                                                                                                                                                                                                                                                                                                                                                                                        | -61.2%                                                                                                                                                                                                                                                                                                                                                                                                                                                                                                                                                                                                                                                                                                                                                                                                                                                                                                                                                                                                                                                                                                                                                                                                                                                                                                                                                                                                                                                                                                                                                                                                                                                                                                                                                                                                                                                                                                                                                                                                                                                                                                                          | (23,147,339                                                                                                                                                                                                                                                                                                                                                                                  |
| YTD                           | Pierce                                                                                                                                                                                                                                                                                                                                                                                                  | 398                                                                                                                                                                                                         | \$1,578,081,652                                                                                                                                                                                                                                                                                                                                                                                                                                                                                                         | 45,950,929                                                                                                                                                                                                                                                                                                                                                                                                                                                                                                                                                                                          | 288                                                                                                                                                                                                                                                                                                                                                                                                 | \$917,428,257                                                                                                                                                                                                                                                                                                                                                                                                                                                                                                               | 20,193,922                                                                                                                                                                                                                                                                                                                                                                      | -110                                                                                                                                                                                                                                                                                                                  | -27.6%                                                                                                                                                                                                                                                                                                                                                                                                                                                                                                                                                                                                                                                                                                                                                                                                                                                                                                                                                                                                                                                                                                                                                                                                                                                                                                                                                                                                                                                                                                                                                                                                                                                                                                                                                                                                                                                                                                                                                                                                                                                                                                                                                                                                                                                                                                                                                                                                                                                                                                                                                                                                                                                                                                               | (\$660,653,395)                                                                                                                                                                                                                                                                                                                                                                                                                                                                                                                                                                                                                                                                                                                                          | -41.9%                                                                                                                                                                                                                                                                                                                                                                                                                                                                                                                                                                                                                                                                                                                                                                                                                                                                                                                                                                                                                                                                                                                                                                                                                                                                                                                                                                                                                                                                                                                                                                                                                                                                                                                                                                                                                                                                                                                                                                                                                                                                                                                          | (25,757,007                                                                                                                                                                                                                                                                                                                                                                                  |
| 110                           | Spokane                                                                                                                                                                                                                                                                                                                                                                                                 | 220                                                                                                                                                                                                         | \$488,631,546                                                                                                                                                                                                                                                                                                                                                                                                                                                                                                           | 8,197,898                                                                                                                                                                                                                                                                                                                                                                                                                                                                                                                                                                                           | 205                                                                                                                                                                                                                                                                                                                                                                                                 | \$391,093,549                                                                                                                                                                                                                                                                                                                                                                                                                                                                                                               | 4,563,088                                                                                                                                                                                                                                                                                                                                                                       | -15                                                                                                                                                                                                                                                                                                                   | -6.8%                                                                                                                                                                                                                                                                                                                                                                                                                                                                                                                                                                                                                                                                                                                                                                                                                                                                                                                                                                                                                                                                                                                                                                                                                                                                                                                                                                                                                                                                                                                                                                                                                                                                                                                                                                                                                                                                                                                                                                                                                                                                                                                                                                                                                                                                                                                                                                                                                                                                                                                                                                                                                                                                                                                | (\$97,537,997)                                                                                                                                                                                                                                                                                                                                                                                                                                                                                                                                                                                                                                                                                                                                           | -20.0%                                                                                                                                                                                                                                                                                                                                                                                                                                                                                                                                                                                                                                                                                                                                                                                                                                                                                                                                                                                                                                                                                                                                                                                                                                                                                                                                                                                                                                                                                                                                                                                                                                                                                                                                                                                                                                                                                                                                                                                                                                                                                                                          | (3,634,810                                                                                                                                                                                                                                                                                                                                                                                   |
| l                             | Kitsap                                                                                                                                                                                                                                                                                                                                                                                                  | 79                                                                                                                                                                                                          | \$148,972,308                                                                                                                                                                                                                                                                                                                                                                                                                                                                                                           | 2,226,087                                                                                                                                                                                                                                                                                                                                                                                                                                                                                                                                                                                           | 64                                                                                                                                                                                                                                                                                                                                                                                                  | \$120,912,583                                                                                                                                                                                                                                                                                                                                                                                                                                                                                                               | 7,977,016                                                                                                                                                                                                                                                                                                                                                                       | -15                                                                                                                                                                                                                                                                                                                   | -19.0%                                                                                                                                                                                                                                                                                                                                                                                                                                                                                                                                                                                                                                                                                                                                                                                                                                                                                                                                                                                                                                                                                                                                                                                                                                                                                                                                                                                                                                                                                                                                                                                                                                                                                                                                                                                                                                                                                                                                                                                                                                                                                                                                                                                                                                                                                                                                                                                                                                                                                                                                                                                                                                                                                                               | (\$28,059,725)                                                                                                                                                                                                                                                                                                                                                                                                                                                                                                                                                                                                                                                                                                                                           | -18.8%                                                                                                                                                                                                                                                                                                                                                                                                                                                                                                                                                                                                                                                                                                                                                                                                                                                                                                                                                                                                                                                                                                                                                                                                                                                                                                                                                                                                                                                                                                                                                                                                                                                                                                                                                                                                                                                                                                                                                                                                                                                                                                                          | 5,750,929                                                                                                                                                                                                                                                                                                                                                                                    |
|                               | Thurston<br>Crond Totals                                                                                                                                                                                                                                                                                                                                                                                |                                                                                                                                                                                                             |                                                                                                                                                                                                                                                                                                                                                                                                                                                                                                                         |                                                                                                                                                                                                                                                                                                                                                                                                                                                                                                                                                                                                     |                                                                                                                                                                                                                                                                                                                                                                                                     | 5268 117 002                                                                                                                                                                                                                                                                                                                                                                                                                                                                                                                | 3,354,624                                                                                                                                                                                                                                                                                                                                                                       | -15                                                                                                                                                                                                                                                                                                                   |                                                                                                                                                                                                                                                                                                                                                                                                                                                                                                                                                                                                                                                                                                                                                                                                                                                                                                                                                                                                                                                                                                                                                                                                                                                                                                                                                                                                                                                                                                                                                                                                                                                                                                                                                                                                                                                                                                                                                                                                                                                                                                                                                                                                                                                                                                                                                                                                                                                                                                                                                                                                                                                                                                                      |                                                                                                                                                                                                                                                                                                                                                                                                                                                                                                                                                                                                                                                                                                                                                          |                                                                                                                                                                                                                                                                                                                                                                                                                                                                                                                                                                                                                                                                                                                                                                                                                                                                                                                                                                                                                                                                                                                                                                                                                                                                                                                                                                                                                                                                                                                                                                                                                                                                                                                                                                                                                                                                                                                                                                                                                                                                                                                                 |                                                                                                                                                                                                                                                                                                                                                                                              |
| ł                             | Grand Totals                                                                                                                                                                                                                                                                                                                                                                                            | 110                                                                                                                                                                                                         | \$380,768,496                                                                                                                                                                                                                                                                                                                                                                                                                                                                                                           | 5,664,199                                                                                                                                                                                                                                                                                                                                                                                                                                                                                                                                                                                           | 95                                                                                                                                                                                                                                                                                                                                                                                                  | \$268,447,993                                                                                                                                                                                                                                                                                                                                                                                                                                                                                                               |                                                                                                                                                                                                                                                                                                                                                                                 | E76                                                                                                                                                                                                                                                                                                                   | -13.6%                                                                                                                                                                                                                                                                                                                                                                                                                                                                                                                                                                                                                                                                                                                                                                                                                                                                                                                                                                                                                                                                                                                                                                                                                                                                                                                                                                                                                                                                                                                                                                                                                                                                                                                                                                                                                                                                                                                                                                                                                                                                                                                                                                                                                                                                                                                                                                                                                                                                                                                                                                                                                                                                                                               | (\$112,320,503)                                                                                                                                                                                                                                                                                                                                                                                                                                                                                                                                                                                                                                                                                                                                          | -29.5%                                                                                                                                                                                                                                                                                                                                                                                                                                                                                                                                                                                                                                                                                                                                                                                                                                                                                                                                                                                                                                                                                                                                                                                                                                                                                                                                                                                                                                                                                                                                                                                                                                                                                                                                                                                                                                                                                                                                                                                                                                                                                                                          |                                                                                                                                                                                                                                                                                                                                                                                              |
|                               |                                                                                                                                                                                                                                                                                                                                                                                                         | 110<br>2088                                                                                                                                                                                                 |                                                                                                                                                                                                                                                                                                                                                                                                                                                                                                                         | 5,664,199<br>169,139,052                                                                                                                                                                                                                                                                                                                                                                                                                                                                                                                                                                            | 95<br>1512                                                                                                                                                                                                                                                                                                                                                                                          | \$6,305,419,178                                                                                                                                                                                                                                                                                                                                                                                                                                                                                                             | 97,955,335                                                                                                                                                                                                                                                                                                                                                                      | -576                                                                                                                                                                                                                                                                                                                  | -13.6%<br>-27.6%                                                                                                                                                                                                                                                                                                                                                                                                                                                                                                                                                                                                                                                                                                                                                                                                                                                                                                                                                                                                                                                                                                                                                                                                                                                                                                                                                                                                                                                                                                                                                                                                                                                                                                                                                                                                                                                                                                                                                                                                                                                                                                                                                                                                                                                                                                                                                                                                                                                                                                                                                                                                                                                                                                     | (\$112,320,503)<br>(\$11,330,659,881)                                                                                                                                                                                                                                                                                                                                                                                                                                                                                                                                                                                                                                                                                                                    | -29.5%<br>-64.2%                                                                                                                                                                                                                                                                                                                                                                                                                                                                                                                                                                                                                                                                                                                                                                                                                                                                                                                                                                                                                                                                                                                                                                                                                                                                                                                                                                                                                                                                                                                                                                                                                                                                                                                                                                                                                                                                                                                                                                                                                                                                                                                | (2,309,575<br>( <b>71,183,717</b>                                                                                                                                                                                                                                                                                                                                                            |
| i                             | Totals by Asset Class                                                                                                                                                                                                                                                                                                                                                                                   |                                                                                                                                                                                                             | \$380,768,496                                                                                                                                                                                                                                                                                                                                                                                                                                                                                                           |                                                                                                                                                                                                                                                                                                                                                                                                                                                                                                                                                                                                     |                                                                                                                                                                                                                                                                                                                                                                                                     |                                                                                                                                                                                                                                                                                                                                                                                                                                                                                                                             |                                                                                                                                                                                                                                                                                                                                                                                 | -576                                                                                                                                                                                                                                                                                                                  | -27.6%                                                                                                                                                                                                                                                                                                                                                                                                                                                                                                                                                                                                                                                                                                                                                                                                                                                                                                                                                                                                                                                                                                                                                                                                                                                                                                                                                                                                                                                                                                                                                                                                                                                                                                                                                                                                                                                                                                                                                                                                                                                                                                                                                                                                                                                                                                                                                                                                                                                                                                                                                                                                                                                                                                               | (\$112,320,503)<br>(\$11,330,659,881)<br>Sales Volume (\$)                                                                                                                                                                                                                                                                                                                                                                                                                                                                                                                                                                                                                                                                                               | -29.5%<br>-64.2%<br>% Chg                                                                                                                                                                                                                                                                                                                                                                                                                                                                                                                                                                                                                                                                                                                                                                                                                                                                                                                                                                                                                                                                                                                                                                                                                                                                                                                                                                                                                                                                                                                                                                                                                                                                                                                                                                                                                                                                                                                                                                                                                                                                                                       |                                                                                                                                                                                                                                                                                                                                                                                              |
|                               | Totals by Asset Class<br>Office                                                                                                                                                                                                                                                                                                                                                                         | 2088                                                                                                                                                                                                        | \$380,768,496<br>\$17,636,079,059                                                                                                                                                                                                                                                                                                                                                                                                                                                                                       | 169,139,052<br>Total SF                                                                                                                                                                                                                                                                                                                                                                                                                                                                                                                                                                             | 1512                                                                                                                                                                                                                                                                                                                                                                                                | \$6,305,419,178                                                                                                                                                                                                                                                                                                                                                                                                                                                                                                             | 97,955,335                                                                                                                                                                                                                                                                                                                                                                      | -576                                                                                                                                                                                                                                                                                                                  | -27.6%                                                                                                                                                                                                                                                                                                                                                                                                                                                                                                                                                                                                                                                                                                                                                                                                                                                                                                                                                                                                                                                                                                                                                                                                                                                                                                                                                                                                                                                                                                                                                                                                                                                                                                                                                                                                                                                                                                                                                                                                                                                                                                                                                                                                                                                                                                                                                                                                                                                                                                                                                                                                                                                                                                               | (\$11,330,659,881)                                                                                                                                                                                                                                                                                                                                                                                                                                                                                                                                                                                                                                                                                                                                       | -64.2%                                                                                                                                                                                                                                                                                                                                                                                                                                                                                                                                                                                                                                                                                                                                                                                                                                                                                                                                                                                                                                                                                                                                                                                                                                                                                                                                                                                                                                                                                                                                                                                                                                                                                                                                                                                                                                                                                                                                                                                                                                                                                                                          | (71,183,71)<br>Total SF                                                                                                                                                                                                                                                                                                                                                                      |
|                               | Office<br>Retail                                                                                                                                                                                                                                                                                                                                                                                        | 2088<br># of Sales                                                                                                                                                                                          | \$380,768,496<br><b>\$17,636,079,059</b><br>Sales Volume (\$)                                                                                                                                                                                                                                                                                                                                                                                                                                                           | 169,139,052                                                                                                                                                                                                                                                                                                                                                                                                                                                                                                                                                                                         | 1512<br>#of Sales                                                                                                                                                                                                                                                                                                                                                                                   | \$6,305,419,178<br>Sales Volume (\$)<br>\$276,885,028<br>\$247,605,630                                                                                                                                                                                                                                                                                                                                                                                                                                                      | 97,955,335<br>Total SF                                                                                                                                                                                                                                                                                                                                                          | -576<br># of Sales                                                                                                                                                                                                                                                                                                    | -27.6%<br>% Chg                                                                                                                                                                                                                                                                                                                                                                                                                                                                                                                                                                                                                                                                                                                                                                                                                                                                                                                                                                                                                                                                                                                                                                                                                                                                                                                                                                                                                                                                                                                                                                                                                                                                                                                                                                                                                                                                                                                                                                                                                                                                                                                                                                                                                                                                                                                                                                                                                                                                                                                                                                                                                                                                                                      | (\$11,330,659,881)<br>Sales Volume (\$)                                                                                                                                                                                                                                                                                                                                                                                                                                                                                                                                                                                                                                                                                                                  | -64.2%<br>% Chg                                                                                                                                                                                                                                                                                                                                                                                                                                                                                                                                                                                                                                                                                                                                                                                                                                                                                                                                                                                                                                                                                                                                                                                                                                                                                                                                                                                                                                                                                                                                                                                                                                                                                                                                                                                                                                                                                                                                                                                                                                                                                                                 | (71,183,717<br>Total SF<br>(2,500,698                                                                                                                                                                                                                                                                                                                                                        |
| 1st Qtr                       | Office<br>Retail<br>Industrial/Flex                                                                                                                                                                                                                                                                                                                                                                     | 2088<br># of Sales<br>121<br>191<br>65                                                                                                                                                                      | \$380,768,496<br><b>\$17,636,079,059</b><br><b>Sales Volume (\$)</b><br>\$1,678,689,931<br>\$613,781,064<br>\$836,686,533                                                                                                                                                                                                                                                                                                                                                                                               | <b>Total SF</b><br>3,655,359<br>1,894,783<br>3,134,083                                                                                                                                                                                                                                                                                                                                                                                                                                                                                                                                              | <b>1512</b><br># of Sales<br>84<br>126<br>57                                                                                                                                                                                                                                                                                                                                                        | \$6,305,419,178<br>Sales Volume (\$)<br>\$276,885,028<br>\$247,605,630<br>\$275,199,645                                                                                                                                                                                                                                                                                                                                                                                                                                     | 97,955,335<br>Total SF<br>1,154,661<br>998,304<br>1,277,524                                                                                                                                                                                                                                                                                                                     | -576<br># of Sales<br>-37<br>-65<br>-8                                                                                                                                                                                                                                                                                | -27.6%<br>% Chg<br>-30.6%<br>-34.0%<br>-12.3%                                                                                                                                                                                                                                                                                                                                                                                                                                                                                                                                                                                                                                                                                                                                                                                                                                                                                                                                                                                                                                                                                                                                                                                                                                                                                                                                                                                                                                                                                                                                                                                                                                                                                                                                                                                                                                                                                                                                                                                                                                                                                                                                                                                                                                                                                                                                                                                                                                                                                                                                                                                                                                                                        | (\$11,330,659,881)<br>Sales Volume (\$)<br>(\$1,401,804,903)<br>(\$366,175,434)<br>(\$561,486,888)                                                                                                                                                                                                                                                                                                                                                                                                                                                                                                                                                                                                                                                       | -64.2%<br>% Chg<br>-83.5%<br>-59.7%<br>-67.1%                                                                                                                                                                                                                                                                                                                                                                                                                                                                                                                                                                                                                                                                                                                                                                                                                                                                                                                                                                                                                                                                                                                                                                                                                                                                                                                                                                                                                                                                                                                                                                                                                                                                                                                                                                                                                                                                                                                                                                                                                                                                                   | (71,183,717)<br>Total SF<br>(2,500,698)<br>(896,479)<br>(1,856,559)                                                                                                                                                                                                                                                                                                                          |
|                               | Office<br>Retail<br>Industrial/Flex<br>Land                                                                                                                                                                                                                                                                                                                                                             | 2088<br># of Sales<br>121<br>191<br>65<br>52                                                                                                                                                                | \$380,768,496<br><b>\$17,636,079,059</b><br><b>Sales Volume (\$)</b><br>\$1,678,689,931<br>\$613,781,064<br>\$836,686,533<br>\$437,416,670                                                                                                                                                                                                                                                                                                                                                                              | <b>169,139,052</b><br><b>Total SF</b><br>3,655,359<br>1,894,783<br>3,134,083<br>15,406,301                                                                                                                                                                                                                                                                                                                                                                                                                                                                                                          | <b>1512</b><br># of Sales<br>84<br>126<br>57<br>64                                                                                                                                                                                                                                                                                                                                                  | \$6,305,419,178<br>Sales Volume (\$)<br>\$276,885,028<br>\$247,605,630<br>\$275,199,645<br>\$214,315,404                                                                                                                                                                                                                                                                                                                                                                                                                    | 97,955,335<br>Total SF<br>1,154,661<br>998,304<br>1,277,524<br>14,388,305                                                                                                                                                                                                                                                                                                       | -576<br># of Sales<br>-37<br>-65<br>-8<br>12                                                                                                                                                                                                                                                                          | -27.6%<br>% Chg<br>-30.6%<br>-34.0%<br>-12.3%<br>23.1%                                                                                                                                                                                                                                                                                                                                                                                                                                                                                                                                                                                                                                                                                                                                                                                                                                                                                                                                                                                                                                                                                                                                                                                                                                                                                                                                                                                                                                                                                                                                                                                                                                                                                                                                                                                                                                                                                                                                                                                                                                                                                                                                                                                                                                                                                                                                                                                                                                                                                                                                                                                                                                                               | (\$11,330,659,881)<br>Sales Volume (\$)<br>(\$1,401,804,903)<br>(\$366,175,434)<br>(\$561,486,888)<br>(\$223,101,266)                                                                                                                                                                                                                                                                                                                                                                                                                                                                                                                                                                                                                                    | -64.2%<br>% Chg<br>-83.5%<br>-59.7%<br>-67.1%<br>-51.0%                                                                                                                                                                                                                                                                                                                                                                                                                                                                                                                                                                                                                                                                                                                                                                                                                                                                                                                                                                                                                                                                                                                                                                                                                                                                                                                                                                                                                                                                                                                                                                                                                                                                                                                                                                                                                                                                                                                                                                                                                                                                         | (71,183,717<br>Total SF<br>(2,500,698<br>(896,479<br>(1,856,559<br>(1,017,996                                                                                                                                                                                                                                                                                                                |
|                               | Office<br>Retail<br>Industrial/Flex<br>Land<br>Multifamily                                                                                                                                                                                                                                                                                                                                              | <b>2088</b><br># of Sales<br>121<br>191<br>65<br>52<br>69                                                                                                                                                   | \$380,768,496<br><b>\$17,636,079,059</b><br><b>Sales Volume (\$)</b><br>\$1,678,689,931<br>\$613,781,064<br>\$836,686,533<br>\$437,416,670<br>\$1,487,311,450                                                                                                                                                                                                                                                                                                                                                           | <b>Total SF</b><br>3,655,359<br>1,894,783<br>3,134,083<br>15,406,301<br>2,993,030                                                                                                                                                                                                                                                                                                                                                                                                                                                                                                                   | <b># of Sales</b><br>84<br>126<br>57<br>64<br>41                                                                                                                                                                                                                                                                                                                                                    | \$6,305,419,178<br>Sales Volume (\$)<br>\$276,885,028<br>\$247,605,630<br>\$275,199,645<br>\$214,315,404<br>\$472,450,225                                                                                                                                                                                                                                                                                                                                                                                                   | 97,955,335<br>Total SF<br>1,154,661<br>998,304<br>1,277,524<br>14,388,305<br>1,137,755                                                                                                                                                                                                                                                                                          | -576<br># of Sales<br>-37<br>-65<br>-8<br>12<br>-28                                                                                                                                                                                                                                                                   | -27.6%<br>% Chg<br>-30.6%<br>-34.0%<br>-12.3%<br>23.1%<br>-40.6%                                                                                                                                                                                                                                                                                                                                                                                                                                                                                                                                                                                                                                                                                                                                                                                                                                                                                                                                                                                                                                                                                                                                                                                                                                                                                                                                                                                                                                                                                                                                                                                                                                                                                                                                                                                                                                                                                                                                                                                                                                                                                                                                                                                                                                                                                                                                                                                                                                                                                                                                                                                                                                                     | (\$11,330,659,881)<br>Sales Volume (\$)<br>(\$1,401,804,903)<br>(\$366,175,434)<br>(\$561,486,888)<br>(\$223,101,266)<br>(\$1,014,861,225)                                                                                                                                                                                                                                                                                                                                                                                                                                                                                                                                                                                                               | -64.2%<br>% Chg<br>-83.5%<br>-59.7%<br>-67.1%<br>-51.0%<br>-68.2%                                                                                                                                                                                                                                                                                                                                                                                                                                                                                                                                                                                                                                                                                                                                                                                                                                                                                                                                                                                                                                                                                                                                                                                                                                                                                                                                                                                                                                                                                                                                                                                                                                                                                                                                                                                                                                                                                                                                                                                                                                                               | (71,183,717<br>Total SF<br>(2,500,698<br>(896,479<br>(1,856,559<br>(1,017,996<br>(1,855,275                                                                                                                                                                                                                                                                                                  |
|                               | Office<br>Retail<br>Industrial/Flex<br>Land<br>Multifamily<br>1st Qtr Totals                                                                                                                                                                                                                                                                                                                            | 2088<br># of Sales<br>121<br>191<br>65<br>52<br>69<br>498                                                                                                                                                   | \$380,768,496<br>\$17,636,079,059<br>Sales Volume (\$)<br>\$1,678,689,931<br>\$613,781,064<br>\$836,686,533<br>\$437,416,670<br>\$1,487,311,450<br>\$5,053,885,648                                                                                                                                                                                                                                                                                                                                                      | 169,139,052           Total SF           3,655,359           1,894,783           3,134,083           15,406,301           2,993,030           27,083,556                                                                                                                                                                                                                                                                                                                                                                                                                                            | <b># of Sales</b><br><b># of Sales</b><br>84<br>126<br>57<br>64<br>41<br><b>372</b>                                                                                                                                                                                                                                                                                                                 | \$6,305,419,178<br>Sales Volume (\$)<br>\$276,885,028<br>\$247,605,630<br>\$275,199,645<br>\$214,315,404<br>\$472,450,225<br>\$1,486,455,932                                                                                                                                                                                                                                                                                                                                                                                | 97,955,335<br>Total SF<br>1,154,661<br>998,304<br>1,277,524<br>14,388,305<br>1,137,755<br>18,956,549                                                                                                                                                                                                                                                                            | -576<br># of Sales<br>-37<br>-65<br>-8<br>12<br>-28<br>-28<br>-126                                                                                                                                                                                                                                                    | -27.6%<br>% Chg<br>-30.6%<br>-34.0%<br>-12.3%<br>23.1%<br>-40.6%<br>-25.3%                                                                                                                                                                                                                                                                                                                                                                                                                                                                                                                                                                                                                                                                                                                                                                                                                                                                                                                                                                                                                                                                                                                                                                                                                                                                                                                                                                                                                                                                                                                                                                                                                                                                                                                                                                                                                                                                                                                                                                                                                                                                                                                                                                                                                                                                                                                                                                                                                                                                                                                                                                                                                                           | (\$11,330,659,881)<br>Sales Volume (\$)<br>(\$1,401,804,903)<br>(\$366,175,434)<br>(\$561,486,888)<br>(\$223,101,266)<br>(\$1,014,861,225)<br>(\$3,567,429,716)                                                                                                                                                                                                                                                                                                                                                                                                                                                                                                                                                                                          | -64.2%<br>% Chg<br>-83.5%<br>-59.7%<br>-67.1%<br>-51.0%<br>-68.2%<br>-70.6%                                                                                                                                                                                                                                                                                                                                                                                                                                                                                                                                                                                                                                                                                                                                                                                                                                                                                                                                                                                                                                                                                                                                                                                                                                                                                                                                                                                                                                                                                                                                                                                                                                                                                                                                                                                                                                                                                                                                                                                                                                                     | (71,183,717<br>Total SF<br>(2,500,698<br>(896,479<br>(1,856,559<br>(1,017,996<br>(1,855,275<br>(8,127,007                                                                                                                                                                                                                                                                                    |
|                               | Office<br>Retail<br>Industrial/Flex<br>Land<br>Multifamily<br>1st Qtr Totals<br>Office                                                                                                                                                                                                                                                                                                                  | 2088<br># of Sales<br>121<br>191<br>65<br>52<br>69<br>498<br>89                                                                                                                                             | \$380,768,496<br>\$17,636,079,059<br>Sales Volume (\$)<br>\$1,678,689,931<br>\$613,781,064<br>\$836,686,533<br>\$437,416,670<br>\$1,487,311,450<br>\$5,053,885,648<br>\$1,223,634,067                                                                                                                                                                                                                                                                                                                                   | 169,139,052           Total SF           3,655,359           1,894,783           3,134,083           15,406,301           2,993,030           27,083,556           1,918,199                                                                                                                                                                                                                                                                                                                                                                                                                        | <b>1512</b><br># of Sales<br>84<br>126<br>57<br>64<br>41<br><b>372</b><br>73                                                                                                                                                                                                                                                                                                                        | \$6,305,419,178<br>Sales Volume (\$)<br>\$276,885,028<br>\$247,605,630<br>\$275,199,645<br>\$214,315,404<br>\$472,450,225<br>\$1,486,455,932<br>\$171,999,210                                                                                                                                                                                                                                                                                                                                                               | 97,955,335<br>Total SF<br>1,154,661<br>998,304<br>1,277,524<br>14,388,305<br>1,137,755<br>18,956,549<br>764,708                                                                                                                                                                                                                                                                 | -576<br># of Sales<br>-37<br>-65<br>-8<br>12<br>-28<br>-28<br>-126<br>-16                                                                                                                                                                                                                                             | -27.6%<br>% Chg<br>-30.6%<br>-34.0%<br>-12.3%<br>23.1%<br>-40.6%<br>-25.3%<br>-18.0%                                                                                                                                                                                                                                                                                                                                                                                                                                                                                                                                                                                                                                                                                                                                                                                                                                                                                                                                                                                                                                                                                                                                                                                                                                                                                                                                                                                                                                                                                                                                                                                                                                                                                                                                                                                                                                                                                                                                                                                                                                                                                                                                                                                                                                                                                                                                                                                                                                                                                                                                                                                                                                 | (\$11,330,659,881)<br>Sales Volume (\$)<br>(\$1,401,804,903)<br>(\$366,175,434)<br>(\$561,486,888)<br>(\$223,101,266)<br>(\$1,014,861,225)<br>(\$3,567,429,716)<br>(\$1,051,634,857)                                                                                                                                                                                                                                                                                                                                                                                                                                                                                                                                                                     | -64.2%<br>% Chg<br>-83.5%<br>-59.7%<br>-67.1%<br>-51.0%<br>-68.2%<br>-70.6%<br>-85.9%                                                                                                                                                                                                                                                                                                                                                                                                                                                                                                                                                                                                                                                                                                                                                                                                                                                                                                                                                                                                                                                                                                                                                                                                                                                                                                                                                                                                                                                                                                                                                                                                                                                                                                                                                                                                                                                                                                                                                                                                                                           | (71,183,717<br>Total SF<br>(2,500,698<br>(896,479<br>(1,856,559<br>(1,017,996<br>(1,855,275<br>(8,127,007<br>(1,153,491                                                                                                                                                                                                                                                                      |
|                               | Office<br>Retail<br>Industrial/Flex<br>Land<br>Multifamily<br><b>1st Qtr Totals</b><br>Office<br>Retail                                                                                                                                                                                                                                                                                                 | 2088<br># of Sales<br>121<br>191<br>65<br>52<br>69<br>498<br>89<br>164                                                                                                                                      | \$380,768,496<br>\$17,636,079,059<br>Sales Volume (\$)<br>\$1,678,689,931<br>\$613,781,064<br>\$836,686,533<br>\$437,416,670<br>\$1,487,311,450<br>\$5,053,885,648<br>\$1,223,634,067<br>\$664,134,535                                                                                                                                                                                                                                                                                                                  | 169,139,052           Total SF           3,655,359           1,894,783           3,134,083           15,406,301           2,993,030           27,083,556           1,918,199           2,581,496                                                                                                                                                                                                                                                                                                                                                                                                    | <b>1512</b><br># of Sales<br>84<br>126<br>57<br>64<br>41<br><b>372</b><br>73<br>131                                                                                                                                                                                                                                                                                                                 | \$6,305,419,178<br>Sales Volume (\$)<br>\$276,885,028<br>\$247,605,630<br>\$275,199,645<br>\$214,315,404<br>\$472,450,225<br>\$1,486,455,932<br>\$171,999,210<br>\$285,783,470                                                                                                                                                                                                                                                                                                                                              | 97,955,335<br>Total SF<br>1,154,661<br>998,304<br>1,277,524<br>14,388,305<br>1,137,755<br>18,956,549<br>764,708<br>917,082                                                                                                                                                                                                                                                      | -576<br># of Sales<br>-37<br>-65<br>-8<br>12<br>-28<br>-28<br>-28<br>-126<br>-16<br>-33                                                                                                                                                                                                                               | -27.6%<br>% Chg<br>-30.6%<br>-12.3%<br>23.1%<br>-40.6%<br>-25.3%<br>-18.0%<br>-20.1%                                                                                                                                                                                                                                                                                                                                                                                                                                                                                                                                                                                                                                                                                                                                                                                                                                                                                                                                                                                                                                                                                                                                                                                                                                                                                                                                                                                                                                                                                                                                                                                                                                                                                                                                                                                                                                                                                                                                                                                                                                                                                                                                                                                                                                                                                                                                                                                                                                                                                                                                                                                                                                 | (\$11,330,659,881)<br>Sales Volume (\$)<br>(\$1,401,804,903)<br>(\$366,175,434)<br>(\$561,486,888)<br>(\$223,101,266)<br>(\$1,014,861,225)<br>(\$3,567,429,716)<br>(\$1,051,634,857)<br>(\$378,351,065)                                                                                                                                                                                                                                                                                                                                                                                                                                                                                                                                                  | -64.2%<br>% Chg<br>-83.5%<br>-59.7%<br>-67.1%<br>-51.0%<br>-68.2%<br>-70.6%<br>-85.9%<br>-57.0%                                                                                                                                                                                                                                                                                                                                                                                                                                                                                                                                                                                                                                                                                                                                                                                                                                                                                                                                                                                                                                                                                                                                                                                                                                                                                                                                                                                                                                                                                                                                                                                                                                                                                                                                                                                                                                                                                                                                                                                                                                 | (71,183,712)<br>Total SF<br>(2,500,698)<br>(896,479)<br>(1,856,559)<br>(1,017,996)<br>(1,855,279)<br>(1,855,279)<br>(1,153,492)<br>(1,153,492)<br>(1,664,414)                                                                                                                                                                                                                                |
|                               | Office<br>Retail<br>Industrial/Flex<br>Land<br>Multifamily<br>1st Qtr Totals<br>Office                                                                                                                                                                                                                                                                                                                  | 2088<br># of Sales<br>121<br>191<br>65<br>52<br>69<br>498<br>89                                                                                                                                             | \$380,768,496<br>\$17,636,079,059<br>Sales Volume (\$)<br>\$1,678,689,931<br>\$613,781,064<br>\$836,686,533<br>\$437,416,670<br>\$1,487,311,450<br>\$5,053,885,648<br>\$1,223,634,067                                                                                                                                                                                                                                                                                                                                   | 169,139,052           Total SF           3,655,359           1,894,783           3,134,083           15,406,301           2,993,030           27,083,556           1,918,199                                                                                                                                                                                                                                                                                                                                                                                                                        | <b>1512</b><br># of Sales<br>84<br>126<br>57<br>64<br>41<br><b>372</b><br>73                                                                                                                                                                                                                                                                                                                        | \$6,305,419,178<br>Sales Volume (\$)<br>\$276,885,028<br>\$247,605,630<br>\$275,199,645<br>\$214,315,404<br>\$472,450,225<br>\$1,486,455,932<br>\$171,999,210                                                                                                                                                                                                                                                                                                                                                               | 97,955,335<br>Total SF<br>1,154,661<br>998,304<br>1,277,524<br>14,388,305<br>1,137,755<br>18,956,549<br>764,708                                                                                                                                                                                                                                                                 | -576<br># of Sales<br>-37<br>-65<br>-8<br>12<br>-28<br>-28<br>-126<br>-16                                                                                                                                                                                                                                             | -27.6%<br>% Chg<br>-30.6%<br>-34.0%<br>-12.3%<br>23.1%<br>-40.6%<br>-25.3%<br>-18.0%                                                                                                                                                                                                                                                                                                                                                                                                                                                                                                                                                                                                                                                                                                                                                                                                                                                                                                                                                                                                                                                                                                                                                                                                                                                                                                                                                                                                                                                                                                                                                                                                                                                                                                                                                                                                                                                                                                                                                                                                                                                                                                                                                                                                                                                                                                                                                                                                                                                                                                                                                                                                                                 | (\$11,330,659,881)<br>Sales Volume (\$)<br>(\$1,401,804,903)<br>(\$366,175,434)<br>(\$561,486,888)<br>(\$223,101,266)<br>(\$1,014,861,225)<br>(\$3,567,429,716)<br>(\$1,051,634,857)                                                                                                                                                                                                                                                                                                                                                                                                                                                                                                                                                                     | -64.2%<br>% Chg<br>-83.5%<br>-59.7%<br>-67.1%<br>-51.0%<br>-68.2%<br>-70.6%<br>-85.9%                                                                                                                                                                                                                                                                                                                                                                                                                                                                                                                                                                                                                                                                                                                                                                                                                                                                                                                                                                                                                                                                                                                                                                                                                                                                                                                                                                                                                                                                                                                                                                                                                                                                                                                                                                                                                                                                                                                                                                                                                                           | (71,183,712)<br>Total SF<br>(2,500,698<br>(896,479<br>(1,856,559<br>(1,017,996<br>(1,855,279<br>(1,855,279<br>(1,153,492<br>(1,153,492<br>(1,664,414<br>(1,478,076                                                                                                                                                                                                                           |
|                               | Office<br>Retail<br>Industrial/Flex<br>Land<br>Multifamily<br><b>1st Qtr Totals</b><br>Office<br>Retail<br>Industrial/Flex                                                                                                                                                                                                                                                                              | 2088<br># of Sales<br>121<br>191<br>65<br>52<br>69<br><b>498</b><br>89<br>164<br>83                                                                                                                         | \$380,768,496<br>\$17,636,079,059<br>Sales Volume (\$)<br>\$1,678,689,931<br>\$613,781,064<br>\$836,686,533<br>\$437,416,670<br>\$1,487,311,450<br>\$5,053,885,648<br>\$1,223,634,067<br>\$664,134,535<br>\$672,233,899                                                                                                                                                                                                                                                                                                 | 169,139,052<br>Total SF<br>3,655,359<br>1,894,783<br>3,134,083<br>15,406,301<br>2,993,030<br>27,083,556<br>1,918,199<br>2,581,496<br>3,563,083                                                                                                                                                                                                                                                                                                                                                                                                                                                      | <b>1512</b><br><b># of Sales</b><br>84<br>126<br>57<br>64<br>41<br><b>372</b><br>73<br>131<br>69                                                                                                                                                                                                                                                                                                    | \$6,305,419,178<br>Sales Volume (\$)<br>\$276,885,028<br>\$247,605,630<br>\$275,199,645<br>\$214,315,404<br>\$472,450,225<br>\$1,486,455,932<br>\$171,999,210<br>\$285,783,470<br>\$358,741,639                                                                                                                                                                                                                                                                                                                             | 97,955,335<br>Total SF<br>1,154,661<br>998,304<br>1,277,524<br>14,388,305<br>1,137,755<br>18,956,549<br>764,708<br>917,082<br>2,085,007                                                                                                                                                                                                                                         | -576<br># of Sales<br>-37<br>-65<br>-8<br>12<br>-28<br>-126<br>-16<br>-33<br>-14                                                                                                                                                                                                                                      | -27.6%<br>% Chg<br>-30.6%<br>-34.0%<br>-12.3%<br>23.1%<br>-40.6%<br>-25.3%<br>-18.0%<br>-20.1%<br>-16.9%                                                                                                                                                                                                                                                                                                                                                                                                                                                                                                                                                                                                                                                                                                                                                                                                                                                                                                                                                                                                                                                                                                                                                                                                                                                                                                                                                                                                                                                                                                                                                                                                                                                                                                                                                                                                                                                                                                                                                                                                                                                                                                                                                                                                                                                                                                                                                                                                                                                                                                                                                                                                             | (\$11,330,659,881)<br>Sales Volume (\$)<br>(\$1,401,804,903)<br>(\$366,175,434)<br>(\$561,486,888)<br>(\$223,101,266)<br>(\$1,014,861,225)<br>(\$3,567,429,716)<br>(\$1,051,634,857)<br>(\$378,351,065)<br>(\$313,492,260)                                                                                                                                                                                                                                                                                                                                                                                                                                                                                                                               | -64.2%<br>% Chg<br>-83.5%<br>-59.7%<br>-67.1%<br>-51.0%<br>-68.2%<br>-70.6%<br>-85.9%<br>-57.0%<br>-46.6%                                                                                                                                                                                                                                                                                                                                                                                                                                                                                                                                                                                                                                                                                                                                                                                                                                                                                                                                                                                                                                                                                                                                                                                                                                                                                                                                                                                                                                                                                                                                                                                                                                                                                                                                                                                                                                                                                                                                                                                                                       | (71,183,712)<br>Total SF<br>(2,500,698<br>(896,479<br>(1,856,559<br>(1,017,996<br>(1,855,275<br>(8,127,007<br>(1,153,492<br>(1,664,414<br>(1,478,076<br>(41,205,145)                                                                                                                                                                                                                         |
|                               | Office<br>Retail<br>Industrial/Flex<br>Land<br>Multifamily<br><b>1st Qtr Totals</b><br>Office<br>Retail<br>Industrial/Flex<br>Land                                                                                                                                                                                                                                                                      | 2088<br>#ofSales<br>121<br>191<br>65<br>52<br>69<br>498<br>89<br>164<br>83<br>118                                                                                                                           | \$380,768,496<br>\$17,636,079,059<br>Sales Volume (\$)<br>\$1,678,689,931<br>\$613,781,064<br>\$836,686,533<br>\$437,416,670<br>\$1,487,311,450<br>\$5,053,885,648<br>\$1,223,634,067<br>\$664,134,535<br>\$672,233,899<br>\$652,118,402                                                                                                                                                                                                                                                                                | 169,139,052<br>Total SF<br>3,655,359<br>1,894,783<br>3,134,083<br>15,406,301<br>2,993,030<br>27,083,556<br>1,918,199<br>2,581,496<br>3,563,083<br>61,145,171                                                                                                                                                                                                                                                                                                                                                                                                                                        | <b>1512</b><br><b># of Sales</b><br>84<br>126<br>57<br>64<br>41<br><b>372</b><br>73<br>131<br>69<br>77                                                                                                                                                                                                                                                                                              | \$6,305,419,178<br>Sales Volume (\$)<br>\$276,885,028<br>\$247,605,630<br>\$275,199,645<br>\$214,315,404<br>\$472,450,225<br>\$1,486,455,932<br>\$171,999,210<br>\$285,783,470<br>\$358,741,639<br>\$185,930,012                                                                                                                                                                                                                                                                                                            | 97,955,335<br>Total SF<br>1,154,661<br>998,304<br>1,277,524<br>14,388,305<br>1,137,755<br>18,956,549<br>764,708<br>917,082<br>2,085,007<br>19,940,026                                                                                                                                                                                                                           | -576<br># of Sales<br>-37<br>-65<br>-8<br>12<br>-28<br>-126<br>-16<br>-33<br>-14<br>-14                                                                                                                                                                                                                               | -27.6%<br>% Chg<br>-30.6%<br>-34.0%<br>-12.3%<br>23.1%<br>-40.6%<br>-25.3%<br>-18.0%<br>-20.1%<br>-16.9%<br>-34.7%                                                                                                                                                                                                                                                                                                                                                                                                                                                                                                                                                                                                                                                                                                                                                                                                                                                                                                                                                                                                                                                                                                                                                                                                                                                                                                                                                                                                                                                                                                                                                                                                                                                                                                                                                                                                                                                                                                                                                                                                                                                                                                                                                                                                                                                                                                                                                                                                                                                                                                                                                                                                   | (\$11,330,659,881)<br>Sales Volume (\$)<br>(\$1,401,804,903)<br>(\$366,175,434)<br>(\$561,486,888)<br>(\$223,101,266)<br>(\$1,014,861,225)<br>(\$3,567,429,716)<br>(\$1,051,634,857)<br>(\$378,351,065)<br>(\$313,492,260)<br>(\$466,188,390)                                                                                                                                                                                                                                                                                                                                                                                                                                                                                                            | -64.2%<br>% Chg<br>-83.5%<br>-59.7%<br>-67.1%<br>-51.0%<br>-68.2%<br>-70.6%<br>-85.9%<br>-57.0%<br>-46.6%<br>-71.5%                                                                                                                                                                                                                                                                                                                                                                                                                                                                                                                                                                                                                                                                                                                                                                                                                                                                                                                                                                                                                                                                                                                                                                                                                                                                                                                                                                                                                                                                                                                                                                                                                                                                                                                                                                                                                                                                                                                                                                                                             | (71,183,717)<br>Total SF<br>(2,500,698<br>(896,479)<br>(1,856,559)<br>(1,017,996)<br>(1,855,275)<br>(8,127,007)<br>(1,153,491)<br>(1,664,414)<br>(1,478,076)<br>(41,205,145)<br>(2,203,859)                                                                                                                                                                                                  |
|                               | Office<br>Retail<br>Industrial/Flex<br>Land<br>Multifamily<br><b>1st Qtr Totals</b><br>Office<br>Retail<br>Industrial/Flex<br>Land<br>Multifamily<br><b>2nd Qtr Totals</b><br>Office                                                                                                                                                                                                                    | 2088<br>#ofSales<br>121<br>191<br>65<br>52<br>69<br>498<br>89<br>164<br>83<br>118<br>98<br>552<br>109                                                                                                       | \$380,768,496<br>\$17,636,079,059<br>Sales Volume (\$)<br>\$1,678,689,931<br>\$613,781,064<br>\$836,686,533<br>\$437,416,670<br>\$1,487,311,450<br>\$5,053,885,648<br>\$1,223,634,067<br>\$664,134,535<br>\$672,233,899<br>\$652,118,402<br>\$1,683,755,417<br>\$4,895,876,320<br>\$415,914,248                                                                                                                                                                                                                         | 169,139,052<br>Total SF<br>3,655,359<br>1,894,783<br>3,134,083<br>15,406,301<br>2,993,030<br>27,083,556<br>1,918,199<br>2,581,496<br>3,563,083<br>61,145,171<br>4,080,686<br>73,288,635<br>2,123,599                                                                                                                                                                                                                                                                                                                                                                                                | 1512<br>#of Sales<br>84<br>126<br>57<br>64<br>41<br><b>372</b><br>73<br>131<br>69<br>77<br>56<br><b>406</b><br>77                                                                                                                                                                                                                                                                                   | \$6,305,419,178<br>Sales Volume (\$)<br>\$276,885,028<br>\$247,605,630<br>\$275,199,645<br>\$214,315,404<br>\$472,450,225<br>\$1,486,455,932<br>\$171,999,210<br>\$285,783,470<br>\$358,741,639<br>\$185,930,012<br>\$669,166,950<br>\$1,671,621,281<br>\$207,296,144                                                                                                                                                                                                                                                       | 97,955,335<br>Total SF<br>1,154,661<br>998,304<br>1,277,524<br>14,388,305<br>1,137,755<br>18,956,549<br>764,708<br>917,082<br>2,085,007<br>19,940,026<br>1,876,827<br>25,583,650<br>952,093                                                                                                                                                                                     | -576<br># of Sales<br>-37<br>-65<br>-8<br>12<br>-28<br>-126<br>-16<br>-33<br>-14<br>-41<br>-41<br>-42<br>-41<br>-42<br>-32                                                                                                                                                                                            | -27.6%<br>* Chg<br>-30.6%<br>-34.0%<br>-12.3%<br>23.1%<br>-40.6%<br>-25.3%<br>-18.0%<br>-20.1%<br>-16.9%<br>-34.7%<br>-42.9%<br>-26.4%                                                                                                                                                                                                                                                                                                                                                                                                                                                                                                                                                                                                                                                                                                                                                                                                                                                                                                                                                                                                                                                                                                                                                                                                                                                                                                                                                                                                                                                                                                                                                                                                                                                                                                                                                                                                                                                                                                                                                                                                                                                                                                                                                                                                                                                                                                                                                                                                                                                                                                                                                                               | (\$11,330,659,881)           Sales Volume (\$)           (\$1,401,804,903)           (\$366,175,434)           (\$561,486,888)           (\$223,101,266)           (\$1,014,861,225)           (\$3,567,429,716)           (\$1,051,634,857)           (\$378,351,065)           (\$313,492,260)           (\$466,188,390)           (\$1,014,588,467)           (\$3,224,255,039)           \$ (208,618,104)                                                                                                                                                                                                                                                                                                                                            | -64.2%<br>% Chg<br>-83.5%<br>-59.7%<br>-67.1%<br>-67.1%<br>-68.2%<br>-70.6%<br>-85.9%<br>-57.0%<br>-46.6%<br>-71.5%<br>-60.3%<br>-65.9%<br>-50.2%                                                                                                                                                                                                                                                                                                                                                                                                                                                                                                                                                                                                                                                                                                                                                                                                                                                                                                                                                                                                                                                                                                                                                                                                                                                                                                                                                                                                                                                                                                                                                                                                                                                                                                                                                                                                                                                                                                                                                                               | (71,183,712)<br>Total SF<br>(2,500,698<br>(896,479<br>(1,856,559<br>(1,017,996<br>(1,855,275<br>(8,127,007<br>(1,153,492<br>(1,664,414<br>(1,478,076<br>(41,205,145<br>(2,203,859<br>(47,704,985<br>(1,171,506                                                                                                                                                                               |
| nd Qtr                        | Office<br>Retail<br>Industrial/Flex<br>Land<br>Multifamily<br><b>1st Qtr Totals</b><br>Office<br>Retail<br>Industrial/Flex<br>Land<br>Multifamily<br><b>2nd Qtr Totals</b><br>Office<br>Retail                                                                                                                                                                                                          | 2088<br>#ofSales<br>121<br>191<br>65<br>52<br>69<br>498<br>89<br>164<br>83<br>118<br>98<br>552<br>109<br>179                                                                                                | \$380,768,496<br>\$17,636,079,059<br>Sales Volume (\$)<br>\$1,678,689,931<br>\$613,781,064<br>\$836,686,533<br>\$437,416,670<br>\$1,487,311,450<br>\$5,053,885,648<br>\$1,223,634,067<br>\$664,134,535<br>\$672,233,899<br>\$652,118,402<br>\$1,683,755,417<br>\$4,895,876,320<br>\$415,914,248<br>\$755,144,458                                                                                                                                                                                                        | 169,139,052<br>Total SF<br>3,655,359<br>1,894,783<br>3,134,083<br>15,406,301<br>2,993,030<br>27,083,556<br>1,918,199<br>2,581,496<br>3,563,083<br>61,145,171<br>4,080,686<br>73,288,635<br>2,123,599<br>2,536,080                                                                                                                                                                                                                                                                                                                                                                                   | 1512           # of Sales           84           126           57           64           41           372           73           131           69           77           56           406           77           104                                                                                                                                                                                | \$6,305,419,178<br>Sales Volume (\$)<br>\$276,885,028<br>\$247,605,630<br>\$275,199,645<br>\$214,315,404<br>\$472,450,225<br>\$1,486,455,932<br>\$171,999,210<br>\$285,783,470<br>\$358,741,639<br>\$185,930,012<br>\$669,166,950<br>\$1,671,621,281<br>\$207,296,144<br>\$256,425,184                                                                                                                                                                                                                                      | 97,955,335<br>Total SF<br>1,154,661<br>998,304<br>1,277,524<br>14,388,305<br>1,137,755<br>18,956,549<br>764,708<br>917,082<br>2,085,007<br>19,940,026<br>1,876,827<br>25,583,650<br>952,093<br>955,073                                                                                                                                                                          | -576<br># of Sales<br>-37<br>-65<br>-8<br>12<br>-28<br>-126<br>-16<br>-33<br>-14<br>-41<br>-41<br>-42<br>-41<br>-42<br>-32<br>-75                                                                                                                                                                                     | -27.6%<br>* Chg<br>-30.6%<br>-34.0%<br>-12.3%<br>23.1%<br>-40.6%<br>-25.3%<br>-18.0%<br>-20.1%<br>-16.9%<br>-34.7%<br>-42.9%<br>-26.4%<br>-29.4%<br>-41.9%                                                                                                                                                                                                                                                                                                                                                                                                                                                                                                                                                                                                                                                                                                                                                                                                                                                                                                                                                                                                                                                                                                                                                                                                                                                                                                                                                                                                                                                                                                                                                                                                                                                                                                                                                                                                                                                                                                                                                                                                                                                                                                                                                                                                                                                                                                                                                                                                                                                                                                                                                           | (\$11,330,659,881)           Sales Volume (\$)           (\$1,401,804,903)           (\$366,175,434)           (\$561,486,888)           (\$223,101,266)           (\$1,014,861,225)           (\$3,567,429,716)           (\$1,051,634,857)           (\$378,351,065)           (\$131,3492,260)           (\$466,188,390)           (\$1,014,588,467)           (\$3,224,255,039)           \$           (208,618,104)           \$                                                                                                                                                                                                                                                                                                                    | -64.2%<br>% Chg<br>-83.5%<br>-59.7%<br>-67.1%<br>-51.0%<br>-68.2%<br>-70.6%<br>-70.6%<br>-85.9%<br>-57.0%<br>-46.6%<br>-71.5%<br>-60.3%<br>-65.9%<br>-50.2%<br>-66.0%                                                                                                                                                                                                                                                                                                                                                                                                                                                                                                                                                                                                                                                                                                                                                                                                                                                                                                                                                                                                                                                                                                                                                                                                                                                                                                                                                                                                                                                                                                                                                                                                                                                                                                                                                                                                                                                                                                                                                           | (71,183,712)<br>Total SF<br>(2,500,698<br>(896,479<br>(1,856,559<br>(1,017,996<br>(1,855,275<br>(8,127,007<br>(1,153,492<br>(1,664,414<br>(1,478,076<br>(41,205,145<br>(2,203,859<br>(47,704,985<br>(1,171,506<br>(1,581,007)                                                                                                                                                                |
| nd Qtr                        | Office<br>Retail<br>Industrial/Flex<br>Land<br>Multifamily<br><b>1st Qtr Totals</b><br>Office<br>Retail<br>Industrial/Flex<br>Land<br>Multifamily<br><b>2nd Qtr Totals</b><br>Office<br>Retail<br>Industrial/Flex                                                                                                                                                                                       | 2088<br>#ofSales<br>121<br>191<br>65<br>52<br>69<br>498<br>89<br>164<br>83<br>118<br>98<br>552<br>109<br>179<br>81                                                                                          | \$380,768,496<br>\$17,636,079,059<br>Sales Volume (\$)<br>\$1,678,689,931<br>\$613,781,064<br>\$836,686,533<br>\$437,416,670<br>\$1,487,311,450<br>\$5,053,885,648<br>\$1,223,634,067<br>\$664,134,535<br>\$672,233,899<br>\$652,118,402<br>\$1,683,755,417<br>\$4,895,876,320<br>\$415,914,248<br>\$755,144,458<br>\$905,068,471                                                                                                                                                                                       | 169,139,052<br>Total SF<br>3,655,359<br>1,894,783<br>3,134,083<br>15,406,301<br>2,993,030<br>27,083,556<br>1,918,199<br>2,581,496<br>3,563,083<br>61,145,171<br>4,080,686<br>73,288,635<br>2,123,599<br>2,536,080<br>3,725,586                                                                                                                                                                                                                                                                                                                                                                      | 1512           # of Sales           84           126           57           64           41           372           73           131           69           77           56           406           77           104           62                                                                                                                                                                   | \$6,305,419,178<br>Sales Volume (\$)<br>\$276,885,028<br>\$247,605,630<br>\$275,199,645<br>\$214,315,404<br>\$472,450,225<br>\$1,486,455,932<br>\$171,999,210<br>\$285,783,470<br>\$358,741,639<br>\$185,930,012<br>\$669,166,950<br>\$1,671,621,281<br>\$207,296,144<br>\$256,425,184<br>\$214,966,541                                                                                                                                                                                                                     | 97,955,335<br>Total SF<br>1,154,661<br>998,304<br>1,277,524<br>14,388,305<br>1,137,755<br>18,956,549<br>764,708<br>917,082<br>2,085,007<br>19,940,026<br>1,876,827<br>25,583,650<br>952,093<br>955,073<br>1,161,612                                                                                                                                                             | -576<br># of Sales<br>-37<br>-65<br>-8<br>12<br>-28<br>-126<br>-16<br>-33<br>-14<br>-41<br>-41<br>-42<br>-41<br>-42<br>-41<br>-42<br>-75<br>-75<br>-19                                                                                                                                                                | -27.6%<br>% Chg<br>-30.6%<br>-34.0%<br>-12.3%<br>23.1%<br>-40.6%<br>-25.3%<br>-18.0%<br>-20.1%<br>-16.9%<br>-34.7%<br>-42.9%<br>-29.4%<br>-29.4%<br>-41.9%<br>-23.5%                                                                                                                                                                                                                                                                                                                                                                                                                                                                                                                                                                                                                                                                                                                                                                                                                                                                                                                                                                                                                                                                                                                                                                                                                                                                                                                                                                                                                                                                                                                                                                                                                                                                                                                                                                                                                                                                                                                                                                                                                                                                                                                                                                                                                                                                                                                                                                                                                                                                                                                                                 | (\$11,330,659,881)           Sales Volume (\$)           (\$1,401,804,903)           (\$366,175,434)           (\$561,486,888)           (\$223,101,266)           (\$1,014,861,225)           (\$3,567,429,716)           (\$1,051,634,857)           (\$378,351,065)           (\$313,492,260)           (\$466,188,390)           (\$1,014,588,467)           (\$3,224,255,039)           \$           (\$06,110,930)                                                                                                                                                                                                                                                                                                                                 | -64.2%<br>* Chg<br>-83.5%<br>-59.7%<br>-67.1%<br>-67.1%<br>-68.2%<br>-70.6%<br>-70.6%<br>-70.6%<br>-70.6%<br>-60.3%<br>-60.3%<br>-50.2%<br>-66.0%<br>-76.2%                                                                                                                                                                                                                                                                                                                                                                                                                                                                                                                                                                                                                                                                                                                                                                                                                                                                                                                                                                                                                                                                                                                                                                                                                                                                                                                                                                                                                                                                                                                                                                                                                                                                                                                                                                                                                                                                                                                                                                     | (71,183,713)<br>Total SF<br>(2,500,698<br>(896,479<br>(1,856,559<br>(1,017,996<br>(1,855,275<br>(1,017,996<br>(1,153,493<br>(1,164,414<br>(1,478,076<br>(41,205,145<br>(2,203,859<br>(47,704,985<br>(1,171,506<br>(1,581,007<br>(2,563,974                                                                                                                                                   |
| nd Qtr                        | Office<br>Retail<br>Industrial/Flex<br>Land<br>Multifamily<br><b>1st Qtr Totals</b><br>Office<br>Retail<br>Industrial/Flex<br>Land<br>Multifamily<br><b>2nd Qtr Totals</b><br>Office<br>Retail<br>Industrial/Flex<br>Land                                                                                                                                                                               | 2088<br>#ofSales<br>121<br>191<br>65<br>52<br>69<br><b>498</b><br>89<br>164<br>83<br>118<br>98<br><b>552</b><br>109<br>179<br>81<br>94                                                                      | \$380,768,496<br>\$17,636,079,059<br>Sales Volume (\$)<br>\$1,678,689,931<br>\$613,781,064<br>\$836,686,533<br>\$437,416,670<br>\$1,487,311,450<br>\$1,223,634,067<br>\$664,134,535<br>\$672,233,899<br>\$652,118,402<br>\$1,683,755,417<br>\$4,895,876,320<br>\$415,914,248<br>\$755,144,458<br>\$905,068,471<br>\$775,911,154                                                                                                                                                                                         | 169,139,052<br>Total SF<br>3,655,359<br>1,894,783<br>3,134,083<br>15,406,301<br>2,993,030<br>27,083,556<br>1,918,199<br>2,581,496<br>3,563,083<br>61,145,171<br>4,080,686<br>73,288,635<br>2,123,599<br>2,536,080<br>3,725,586<br>27,828,740                                                                                                                                                                                                                                                                                                                                                        | 1512           # of Sales           84           126           57           64           41           372           73           131           69           77           56           406           77           104           62           54                                                                                                                                                      | \$6,305,419,178<br>Sales Volume (\$)<br>\$276,885,028<br>\$247,605,630<br>\$275,199,645<br>\$214,315,404<br>\$472,450,225<br>\$1,486,455,932<br>\$171,999,210<br>\$285,783,470<br>\$358,741,639<br>\$185,930,012<br>\$669,166,950<br>\$1,671,621,281<br>\$207,296,144<br>\$256,425,184<br>\$214,966,541<br>\$272,404,952                                                                                                                                                                                                    | 97,955,335<br>Total SF<br>1,154,661<br>998,304<br>1,277,524<br>14,388,305<br>1,137,755<br>18,956,549<br>764,708<br>917,082<br>2,085,007<br>19,940,026<br>1,876,827<br>25,583,650<br>952,093<br>955,073<br>1,161,612<br>21,805,266                                                                                                                                               | -576<br># of Sales<br>-37<br>-65<br>-8<br>12<br>-28<br>-126<br>-16<br>-33<br>-14<br>-41<br>-41<br>-42<br>-41<br>-42<br>-146<br>-32<br>-75<br>-19<br>-40                                                                                                                                                               | -27.6%<br>% Chg<br>-30.6%<br>-34.0%<br>-12.3%<br>23.1%<br>-40.6%<br>-25.3%<br>-25.3%<br>-20.1%<br>-18.0%<br>-20.1%<br>-16.9%<br>-34.7%<br>-42.9%<br>-29.4%<br>-41.9%<br>-23.5%<br>-42.6%                                                                                                                                                                                                                                                                                                                                                                                                                                                                                                                                                                                                                                                                                                                                                                                                                                                                                                                                                                                                                                                                                                                                                                                                                                                                                                                                                                                                                                                                                                                                                                                                                                                                                                                                                                                                                                                                                                                                                                                                                                                                                                                                                                                                                                                                                                                                                                                                                                                                                                                             | (\$11,330,659,881)           Sales Volume (\$)           (\$1,401,804,903)           (\$366,175,434)           (\$561,486,888)           (\$223,101,266)           (\$1,014,861,225)           (\$3,567,429,716)           (\$1,051,634,857)           (\$378,351,065)           (\$313,492,260)           (\$466,188,390)           (\$1,014,588,467)           (\$3,224,255,039)           \$ (208,618,104)           \$ (690,101,930)           \$ (503,506,202)                                                                                                                                                                                                                                                                                      | -64.2%<br>* Chg<br>-83.5%<br>-59.7%<br>-67.1%<br>-51.0%<br>-68.2%<br>-70.6%<br>-70.6%<br>-70.6%<br>-60.3%<br>-60.3%<br>-60.3%<br>-50.2%<br>-66.0%<br>-76.2%<br>-64.9%                                                                                                                                                                                                                                                                                                                                                                                                                                                                                                                                                                                                                                                                                                                                                                                                                                                                                                                                                                                                                                                                                                                                                                                                                                                                                                                                                                                                                                                                                                                                                                                                                                                                                                                                                                                                                                                                                                                                                           | (71,183,713)<br>Total SF<br>(2,500,698<br>(896,479<br>(1,856,559<br>(1,017,996<br>(1,855,275<br>(1,017,996<br>(1,153,493<br>(1,1664,414<br>(1,478,076<br>(41,205,145<br>(2,203,859<br>(47,704,985<br>(1,171,506<br>(1,581,007<br>(2,563,974<br>(6,023,474                                                                                                                                    |
| nd Qtr                        | Office<br>Retail<br>Industrial/Flex<br>Land<br>Multifamily<br><b>1st Qtr Totals</b><br>Office<br>Retail<br>Industrial/Flex<br>Land<br>Multifamily<br><b>2nd Qtr Totals</b><br>Office<br>Retail<br>Industrial/Flex<br>Land<br>Multifamily                                                                                                                                                                | 2088<br>#ofSales<br>121<br>191<br>65<br>52<br>69<br><b>498</b><br>89<br>164<br>83<br>118<br>98<br><b>552</b><br>109<br>179<br>81<br>94<br>89                                                                | \$380,768,496<br>\$17,636,079,059<br>Sales Volume (\$)<br>\$1,678,689,931<br>\$613,781,064<br>\$836,686,533<br>\$437,416,670<br>\$1,487,311,450<br>\$1,223,634,067<br>\$664,134,535<br>\$672,233,899<br>\$652,118,402<br>\$1,683,755,417<br>\$4,895,876,320<br>\$415,914,248<br>\$755,144,458<br>\$905,068,471<br>\$775,911,154<br>\$1,591,152,591                                                                                                                                                                      | 169,139,052<br>Total SF<br>3,655,359<br>1,894,783<br>3,134,083<br>15,406,301<br>2,993,030<br>27,083,556<br>1,918,199<br>2,581,496<br>3,563,083<br>61,145,171<br>4,080,686<br>73,288,635<br>2,123,599<br>2,536,080<br>3,725,586<br>27,828,740<br>3,613,874                                                                                                                                                                                                                                                                                                                                           | 1512           # of Sales           84           126           57           64           41           372           73           131           69           77           56           406           77           104           62           54           49                                                                                                                                         | \$6,305,419,178<br>Sales Volume (\$)<br>\$276,885,028<br>\$247,605,630<br>\$275,199,645<br>\$214,315,404<br>\$472,450,225<br>\$1,486,455,932<br>\$171,999,210<br>\$285,783,470<br>\$358,741,639<br>\$185,930,012<br>\$669,166,950<br>\$1,671,621,281<br>\$207,296,144<br>\$256,425,184<br>\$214,966,541<br>\$272,404,952<br>\$589,403,231                                                                                                                                                                                   | 97,955,335<br>Total SF<br>1,154,661<br>998,304<br>1,277,524<br>14,388,305<br>1,137,755<br>18,956,549<br>764,708<br>917,082<br>2,085,007<br>19,940,026<br>1,876,827<br>25,583,650<br>952,093<br>955,073<br>1,161,612<br>21,805,266<br>2,072,140                                                                                                                                  | -576<br># of Sales<br>-37<br>-65<br>-8<br>12<br>-28<br>-126<br>-16<br>-33<br>-14<br>-41<br>-41<br>-42<br>-41<br>-42<br>-32<br>-75<br>-19<br>-40<br>-40                                                                                                                                                                | -27.6%<br>* Chg<br>-30.6%<br>-34.0%<br>-12.3%<br>23.1%<br>-40.6%<br>-25.3%<br>-25.3%<br>-20.1%<br>-16.9%<br>-34.7%<br>-42.9%<br>-29.4%<br>-29.4%<br>-41.9%<br>-23.5%<br>-42.6%<br>-44.9%                                                                                                                                                                                                                                                                                                                                                                                                                                                                                                                                                                                                                                                                                                                                                                                                                                                                                                                                                                                                                                                                                                                                                                                                                                                                                                                                                                                                                                                                                                                                                                                                                                                                                                                                                                                                                                                                                                                                                                                                                                                                                                                                                                                                                                                                                                                                                                                                                                                                                                                             | (\$11,330,659,881)           Sales Volume (\$)           (\$1,401,804,903)           (\$366,175,434)           (\$561,486,888)           (\$223,101,266)           (\$1,014,861,225)           (\$3,567,429,716)           (\$1,051,634,857)           (\$378,351,065)           (\$313,492,260)           (\$466,188,390)           (\$1,014,588,467)           (\$3,224,255,039)           \$ (208,618,104)           \$ (690,101,930)           \$ (503,506,202)           \$ (1,001,749,360)                                                                                                                                                                                                                                                         | -64.2%<br>* Chg<br>-83.5%<br>-59.7%<br>-67.1%<br>-67.1%<br>-68.2%<br>-70.6%<br>-70.6%<br>-70.6%<br>-70.6%<br>-60.3%<br>-60.3%<br>-60.2%<br>-66.0%<br>-76.2%<br>-64.9%<br>-63.0%                                                                                                                                                                                                                                                                                                                                                                                                                                                                                                                                                                                                                                                                                                                                                                                                                                                                                                                                                                                                                                                                                                                                                                                                                                                                                                                                                                                                                                                                                                                                                                                                                                                                                                                                                                                                                                                                                                                                                 | (71,183,717)<br>Total SF<br>(2,500,698<br>(896,479<br>(1,856,559<br>(1,017,996<br>(1,855,275<br>(8,127,007<br>(1,153,491<br>(1,664,414<br>(1,478,076<br>(41,205,145<br>(2,203,859<br>(47,704,985<br>(1,171,506<br>(1,581,007<br>(2,563,974<br>(6,023,474<br>(1,541,734                                                                                                                       |
| 2nd Qtr                       | Office<br>Retail<br>Industrial/Flex<br>Land<br>Multifamily<br><b>1st Qtr Totals</b><br>Office<br>Retail<br>Industrial/Flex<br>Land<br>Multifamily<br><b>2nd Qtr Totals</b><br>Office<br>Retail<br>Industrial/Flex<br>Land<br>Multifamily<br><b>3rd Qtr Totals</b>                                                                                                                                       | 2088<br>#ofSales<br>121<br>191<br>65<br>52<br>69<br>498<br>89<br>164<br>83<br>118<br>98<br>552<br>109<br>179<br>81<br>94<br>89<br>8552                                                                      | \$380,768,496<br>\$17,636,079,059<br>Sales Volume (\$)<br>\$1,678,689,931<br>\$613,781,064<br>\$836,686,533<br>\$437,416,670<br>\$1,487,311,450<br>\$5,053,885,648<br>\$1,223,634,067<br>\$664,134,535<br>\$672,233,899<br>\$652,118,402<br>\$1,683,755,417<br>\$4,895,876,320<br>\$415,914,248<br>\$755,144,458<br>\$905,068,471<br>\$775,911,154<br>\$1,591,152,591<br>\$4,443,190,922                                                                                                                                | 169,139,052<br>Total SF<br>3,655,359<br>1,894,783<br>3,134,083<br>15,406,301<br>2,993,030<br>27,083,556<br>1,918,199<br>2,581,496<br>3,563,083<br>61,145,171<br>4,080,686<br>73,288,635<br>2,123,599<br>2,536,080<br>3,725,586<br>27,828,740<br>3,613,874<br>39,827,879                                                                                                                                                                                                                                                                                                                             | 1512           # of Sales           84           126           57           64           41           372           73           131           69           77           56           406           77           104           62           54           49           346                                                                                                                           | \$6,305,419,178<br>Sales Volume (\$)<br>\$276,885,028<br>\$247,605,630<br>\$275,199,645<br>\$214,315,404<br>\$472,450,225<br>\$1,486,455,932<br>\$171,999,210<br>\$285,783,470<br>\$358,741,639<br>\$185,930,012<br>\$669,166,950<br>\$1,671,621,281<br>\$207,296,144<br>\$256,425,184<br>\$214,966,541<br>\$272,404,952<br>\$589,403,231<br>\$1,540,496,052                                                                                                                                                                | 97,955,335<br>Total SF<br>1,154,661<br>998,304<br>1,277,524<br>14,388,305<br>1,137,755<br>18,956,549<br>764,708<br>917,082<br>2,085,007<br>19,940,026<br>1,876,827<br>25,583,650<br>952,093<br>955,073<br>1,161,612<br>21,805,266<br>2,072,140<br>26,946,184                                                                                                                    | -576<br># of Sales<br>-37<br>-65<br>-8<br>12<br>-28<br>-126<br>-16<br>-33<br>-14<br>-41<br>-41<br>-42<br>-41<br>-42<br>-41<br>-42<br>-75<br>-19<br>-40<br>-40<br>-40<br>-40                                                                                                                                           | -27.6%<br>* Chg<br>-30.6%<br>-34.0%<br>-12.3%<br>23.1%<br>-40.6%<br>-25.3%<br>-25.3%<br>-20.1%<br>-16.9%<br>-34.7%<br>-42.9%<br>-29.4%<br>-41.9%<br>-23.5%<br>-42.6%<br>-44.9%<br>-37.3%                                                                                                                                                                                                                                                                                                                                                                                                                                                                                                                                                                                                                                                                                                                                                                                                                                                                                                                                                                                                                                                                                                                                                                                                                                                                                                                                                                                                                                                                                                                                                                                                                                                                                                                                                                                                                                                                                                                                                                                                                                                                                                                                                                                                                                                                                                                                                                                                                                                                                                                             | (\$11,330,659,881)           Sales Volume (\$)           (\$1,401,804,903)           (\$366,175,434)           (\$561,486,888)           (\$223,101,266)           (\$1,014,861,225)           (\$3,567,429,716)           (\$1,051,634,857)           (\$378,351,065)           (\$313,492,260)           (\$466,188,390)           (\$1,014,588,467)           (\$3,224,255,039)           \$ (208,618,104)           \$ (690,101,930)           \$ (503,506,202)           \$ (1,001,749,360)           \$ (2,902,694,870)                                                                                                                                                                                                                            | -64.2%<br>% Chg<br>-83.5%<br>-59.7%<br>-67.1%<br>-67.1%<br>-68.2%<br>-70.6%<br>-70.6%<br>-70.6%<br>-70.6%<br>-60.3%<br>-60.3%<br>-60.2%<br>-66.0%<br>-76.2%<br>-64.9%<br>-63.0%<br>-63.0%<br>-65.3%                                                                                                                                                                                                                                                                                                                                                                                                                                                                                                                                                                                                                                                                                                                                                                                                                                                                                                                                                                                                                                                                                                                                                                                                                                                                                                                                                                                                                                                                                                                                                                                                                                                                                                                                                                                                                                                                                                                             | (71,183,717)<br>Total SF<br>(2,500,698<br>(896,479<br>(1,856,559<br>(1,017,996<br>(1,855,275<br>(8,127,007<br>(1,153,491<br>(1,664,414<br>(1,478,076<br>(41,205,145<br>(2,203,859<br>(47,704,985<br>(1,171,506<br>(1,581,007<br>(2,563,974<br>(6,023,474<br>(1,541,734<br>(12,881,695                                                                                                        |
| 2nd Qtr                       | Office<br>Retail<br>Industrial/Flex<br>Land<br>Multifamily<br><b>1st Qtr Totals</b><br>Office<br>Retail<br>Industrial/Flex<br>Land<br>Multifamily<br><b>2nd Qtr Totals</b><br>Office<br>Retail<br>Industrial/Flex<br>Land<br>Multifamily<br><b>3rd Qtr Totals</b><br>Office                                                                                                                             | 2088<br>#ofSales<br>121<br>191<br>65<br>52<br>69<br>498<br>89<br>164<br>83<br>118<br>98<br>552<br>109<br>179<br>81<br>94<br>89<br>552<br>99                                                                 | \$380,768,496<br>\$17,636,079,059<br>Sales Volume (\$)<br>\$1,678,689,931<br>\$613,781,064<br>\$836,686,533<br>\$437,416,670<br>\$1,487,311,450<br>\$5,053,885,648<br>\$1,223,634,067<br>\$664,134,535<br>\$672,233,899<br>\$652,118,402<br>\$1,683,755,417<br>\$4,895,876,320<br>\$415,914,248<br>\$755,144,458<br>\$905,068,471<br>\$775,911,154<br>\$1,591,152,591<br>\$4,443,190,922<br>\$322,493,540                                                                                                               | 169,139,052<br>Total SF<br>3,655,359<br>1,894,783<br>3,134,083<br>15,406,301<br>2,993,030<br>27,083,556<br>1,918,199<br>2,581,496<br>3,563,083<br>61,145,171<br>4,080,686<br>73,288,635<br>2,123,599<br>2,536,080<br>3,725,586<br>27,828,740<br>3,613,874<br>39,827,879<br>1,802,318                                                                                                                                                                                                                                                                                                                | 1512           # of Sales           84           126           57           64           41           372           73           131           69           77           56           406           77           104           62           54           49           346           96                                                                                                              | \$6,305,419,178<br>Sales Volume (\$)<br>\$276,885,028<br>\$247,605,630<br>\$275,199,645<br>\$214,315,404<br>\$472,450,225<br>\$1,486,455,932<br>\$171,999,210<br>\$285,783,470<br>\$358,741,639<br>\$185,930,012<br>\$669,166,950<br>\$1,671,621,281<br>\$207,296,144<br>\$256,425,184<br>\$214,966,541<br>\$272,404,952<br>\$589,403,231<br>\$1,540,496,052<br>\$225,831,963                                                                                                                                               | 97,955,335<br>Total SF<br>1,154,661<br>998,304<br>1,277,524<br>14,388,305<br>1,137,755<br>18,956,549<br>764,708<br>917,082<br>2,085,007<br>19,940,026<br>1,876,827<br>25,583,650<br>952,093<br>955,073<br>1,161,612<br>21,805,266<br>2,072,140<br>26,946,184<br>1,078,122                                                                                                       | -576<br># of Sales<br>-37<br>-65<br>-8<br>12<br>-28<br>-126<br>-16<br>-33<br>-14<br>-41<br>-41<br>-42<br>-41<br>-42<br>-41<br>-42<br>-75<br>-19<br>-40<br>-40<br>-40<br>-40<br>-206<br>-3                                                                                                                             | -27.6%<br>* Chg<br>-30.6%<br>-34.0%<br>-12.3%<br>23.1%<br>-40.6%<br>-25.3%<br>-25.3%<br>-20.1%<br>-18.0%<br>-20.1%<br>-18.0%<br>-20.1%<br>-24.9%<br>-29.4%<br>-42.9%<br>-29.4%<br>-41.9%<br>-23.5%<br>-42.6%<br>-44.9%<br>-30.%                                                                                                                                                                                                                                                                                                                                                                                                                                                                                                                                                                                                                                                                                                                                                                                                                                                                                                                                                                                                                                                                                                                                                                                                                                                                                                                                                                                                                                                                                                                                                                                                                                                                                                                                                                                                                                                                                                                                                                                                                                                                                                                                                                                                                                                                                                                                                                                                                                                                                      | (\$11,330,659,881)           Sales Volume (\$)           (\$1,401,804,903)           (\$366,175,434)           (\$561,486,888)           (\$223,101,266)           (\$1,014,861,225)           (\$3,567,429,716)           (\$1,051,634,857)           (\$378,351,065)           (\$313,492,260)           (\$466,188,390)           (\$1,014,588,467)           (\$3,224,255,039)           \$ (208,618,104)           \$ (690,101,930)           \$ (503,506,202)           \$ (1,001,749,360)           \$ (2,902,694,870)           \$ (96,661,577)                                                                                                                                                                                                  | -64.2%<br>% Chg<br>-83.5%<br>-59.7%<br>-67.1%<br>-67.1%<br>-68.2%<br>-70.6%<br>-70.6%<br>-70.6%<br>-70.6%<br>-66.3%<br>-60.3%<br>-60.3%<br>-65.2%<br>-66.0%<br>-76.2%<br>-64.9%<br>-63.0%<br>-63.0%                                                                                                                                                                                                                                                                                                                                                                                                                                                                                                                                                                                                                                                                                                                                                                                                                                                                                                                                                                                                                                                                                                                                                                                                                                                                                                                                                                                                                                                                                                                                                                                                                                                                                                                                                                                                                                                                                                                             | (71,183,717)<br>Total SF<br>(2,500,698<br>(896,479<br>(1,856,559<br>(1,017,996<br>(1,855,275<br>(8,127,007<br>(1,153,491<br>(1,664,414<br>(1,478,076<br>(41,205,145<br>(2,203,859<br>(47,704,985<br>(1,171,506<br>(1,581,007<br>(2,563,974<br>(6,023,474<br>(1,541,734<br>(12,881,695<br>(724,196                                                                                            |
| 2nd Qtr<br>Brd Qtr            | Office<br>Retail<br>Industrial/Flex<br>Land<br>Multifamily<br><b>1st Qtr Totals</b><br>Office<br>Retail<br>Industrial/Flex<br>Land<br>Multifamily<br><b>2nd Qtr Totals</b><br>Office<br>Retail<br>Industrial/Flex<br>Land<br>Multifamily<br><b>3rd Qtr Totals</b><br>Office<br>Retail                                                                                                                   | 2088<br>#ofSales<br>121<br>191<br>65<br>52<br>69<br>498<br>89<br>164<br>83<br>118<br>98<br>552<br>109<br>179<br>81<br>94<br>89<br>552<br>99<br>99<br>158                                                    | \$380,768,496<br>\$17,636,079,059<br>Sales Volume (\$)<br>\$1,678,689,931<br>\$613,781,064<br>\$836,686,533<br>\$437,416,670<br>\$1,487,311,450<br>\$5,053,885,648<br>\$1,223,634,067<br>\$664,134,535<br>\$672,233,899<br>\$652,118,402<br>\$1,683,755,417<br>\$4,895,876,320<br>\$415,914,248<br>\$755,144,458<br>\$905,068,471<br>\$775,911,154<br>\$1,591,152,591<br>\$4,443,190,922<br>\$322,493,540<br>\$439,732,342                                                                                              | 169,139,052<br>Total SF<br>3,655,359<br>1,894,783<br>3,134,083<br>15,406,301<br>2,993,030<br>27,083,556<br>1,918,199<br>2,581,496<br>3,563,083<br>61,145,171<br>4,080,686<br>73,288,635<br>2,123,599<br>2,536,080<br>3,725,586<br>27,828,740<br>3,613,874<br>39,827,879<br>1,802,318<br>1,535,388                                                                                                                                                                                                                                                                                                   | 1512           # of Sales           84           126           57           64           41           372           73           131           69           77           56           406           77           104           62           54           49           346           96           115                                                                                                | \$6,305,419,178<br>Sales Volume (\$)<br>\$276,885,028<br>\$247,605,630<br>\$275,199,645<br>\$214,315,404<br>\$472,450,225<br>\$1,486,455,932<br>\$171,999,210<br>\$285,783,470<br>\$358,741,639<br>\$185,930,012<br>\$669,166,950<br>\$1,671,621,281<br>\$207,296,144<br>\$256,425,184<br>\$214,966,541<br>\$272,404,952<br>\$589,403,231<br>\$1,540,496,052<br>\$225,831,963<br>\$241,251,049                                                                                                                              | 97,955,335<br>Total SF<br>1,154,661<br>998,304<br>1,277,524<br>14,388,305<br>1,137,755<br>18,956,549<br>764,708<br>917,082<br>2,085,007<br>19,940,026<br>1,876,827<br>25,583,650<br>952,093<br>955,073<br>1,161,612<br>21,805,266<br>2,072,140<br>26,946,184<br>1,078,122<br>939,679                                                                                            | -576<br># of Sales<br>-37<br>-65<br>-8<br>12<br>-28<br>-126<br>-16<br>-33<br>-14<br>-41<br>-41<br>-42<br>-41<br>-42<br>-42<br>-75<br>-19<br>-40<br>-40<br>-40<br>-40<br>-40<br>-33<br>-43                                                                                                                             | -27.6%<br>* Chg<br>-30.6%<br>-34.0%<br>-12.3%<br>23.1%<br>-40.6%<br>-25.3%<br>-25.3%<br>-20.1%<br>-18.0%<br>-20.1%<br>-16.9%<br>-34.7%<br>-42.9%<br>-29.4%<br>-42.9%<br>-23.5%<br>-42.6%<br>-44.9%<br>-3.0%<br>-3.0%<br>-27.2%                                                                                                                                                                                                                                                                                                                                                                                                                                                                                                                                                                                                                                                                                                                                                                                                                                                                                                                                                                                                                                                                                                                                                                                                                                                                                                                                                                                                                                                                                                                                                                                                                                                                                                                                                                                                                                                                                                                                                                                                                                                                                                                                                                                                                                                                                                                                                                                                                                                                                       | (\$11,330,659,881)           Sales Volume (\$)           (\$1,401,804,903)           (\$366,175,434)           (\$561,486,888)           (\$223,101,266)           (\$1,014,861,225)           (\$3,567,429,716)           (\$1,051,634,857)           (\$378,351,065)           (\$313,492,260)           (\$466,188,390)           (\$1,014,588,467)           (\$3,224,255,039)           \$ (208,618,104)           \$ (690,101,930)           \$ (503,506,202)           \$ (1,001,749,360)           \$ (96,661,577)           \$ (96,661,577)           \$ (198,481,293)                                                                                                                                                                          | -64.2%<br>* Chg<br>-83.5%<br>-59.7%<br>-67.1%<br>-51.0%<br>-68.2%<br>-70.6%<br>-70.6%<br>-70.6%<br>-66.3%<br>-60.3%<br>-65.9%<br>-66.0%<br>-76.2%<br>-64.9%<br>-63.0%<br>-63.0%<br>-30.0%<br>-45.1%                                                                                                                                                                                                                                                                                                                                                                                                                                                                                                                                                                                                                                                                                                                                                                                                                                                                                                                                                                                                                                                                                                                                                                                                                                                                                                                                                                                                                                                                                                                                                                                                                                                                                                                                                                                                                                                                                                                             | (71,183,71)<br>Total SF<br>(2,500,698<br>(896,479<br>(1,856,559<br>(1,017,996<br>(1,855,279<br>(1,153,492<br>(1,153,492<br>(1,1664,414<br>(1,478,076<br>(41,205,149<br>(2,203,859<br>(47,704,989<br>(1,171,506<br>(1,581,007<br>(2,563,974<br>(6,023,474<br>(1,541,734<br>(12,881,699<br>(724,196<br>(595,709                                                                                |
| 2nd Qtr<br>Brd Qtr            | Office<br>Retail<br>Industrial/Flex<br>Land<br>Multifamily<br><b>1st Qtr Totals</b><br>Office<br>Retail<br>Industrial/Flex<br>Land<br>Multifamily<br><b>2nd Qtr Totals</b><br>Office<br>Retail<br>Industrial/Flex<br>Land<br>Multifamily<br><b>3rd Qtr Totals</b><br>Office                                                                                                                             | 2088<br>#ofSales<br>121<br>191<br>65<br>52<br>69<br>498<br>89<br>164<br>83<br>118<br>98<br>552<br>109<br>179<br>81<br>94<br>89<br>552<br>99                                                                 | \$380,768,496<br>\$17,636,079,059<br>Sales Volume (\$)<br>\$1,678,689,931<br>\$613,781,064<br>\$836,686,533<br>\$437,416,670<br>\$1,487,311,450<br>\$5,053,885,648<br>\$1,223,634,067<br>\$664,134,535<br>\$672,233,899<br>\$652,118,402<br>\$1,683,755,417<br>\$4,895,876,320<br>\$415,914,248<br>\$755,144,458<br>\$905,068,471<br>\$775,911,154<br>\$1,591,152,591<br>\$4,443,190,922<br>\$322,493,540                                                                                                               | 169,139,052<br>Total SF<br>3,655,359<br>1,894,783<br>3,134,083<br>15,406,301<br>2,993,030<br>27,083,556<br>1,918,199<br>2,581,496<br>3,563,083<br>61,145,171<br>4,080,686<br>73,288,635<br>2,123,599<br>2,536,080<br>3,725,586<br>27,828,740<br>3,613,874<br>39,827,879<br>1,802,318                                                                                                                                                                                                                                                                                                                | 1512           # of Sales           84           126           57           64           41           372           73           131           69           77           56           406           77           104           62           54           49           346           96                                                                                                              | \$6,305,419,178<br>Sales Volume (\$)<br>\$276,885,028<br>\$247,605,630<br>\$275,199,645<br>\$214,315,404<br>\$472,450,225<br>\$1,486,455,932<br>\$171,999,210<br>\$285,783,470<br>\$358,741,639<br>\$185,930,012<br>\$669,166,950<br>\$1,671,621,281<br>\$207,296,144<br>\$256,425,184<br>\$214,966,541<br>\$272,404,952<br>\$589,403,231<br>\$1,540,496,052<br>\$225,831,963                                                                                                                                               | 97,955,335<br>Total SF<br>1,154,661<br>998,304<br>1,277,524<br>14,388,305<br>1,137,755<br>18,956,549<br>764,708<br>917,082<br>2,085,007<br>19,940,026<br>1,876,827<br>25,583,650<br>952,093<br>955,073<br>1,161,612<br>21,805,266<br>2,072,140<br>26,946,184<br>1,078,122                                                                                                       | -576<br># of Sales<br>-37<br>-65<br>-8<br>12<br>-28<br>-126<br>-16<br>-33<br>-14<br>-41<br>-41<br>-42<br>-41<br>-42<br>-41<br>-42<br>-75<br>-19<br>-40<br>-40<br>-40<br>-40<br>-206<br>-3                                                                                                                             | -27.6%<br>* Chg<br>-30.6%<br>-34.0%<br>-12.3%<br>23.1%<br>-40.6%<br>-25.3%<br>-25.3%<br>-20.1%<br>-18.0%<br>-20.1%<br>-18.0%<br>-20.1%<br>-24.9%<br>-29.4%<br>-42.9%<br>-29.4%<br>-41.9%<br>-23.5%<br>-42.6%<br>-44.9%<br>-30.%                                                                                                                                                                                                                                                                                                                                                                                                                                                                                                                                                                                                                                                                                                                                                                                                                                                                                                                                                                                                                                                                                                                                                                                                                                                                                                                                                                                                                                                                                                                                                                                                                                                                                                                                                                                                                                                                                                                                                                                                                                                                                                                                                                                                                                                                                                                                                                                                                                                                                      | (\$11,330,659,881)           Sales Volume (\$)           (\$1,401,804,903)           (\$366,175,434)           (\$561,486,888)           (\$223,101,266)           (\$1,014,861,225)           (\$3,567,429,716)           (\$1,051,634,857)           (\$378,351,065)           (\$313,492,260)           (\$466,188,390)           (\$1,014,588,467)           (\$3,224,255,039)           \$ (208,618,104)           \$ (690,101,930)           \$ (503,506,202)           \$ (1,001,749,360)           \$ (96,661,577)           \$ (96,661,577)           \$ (198,481,293)                                                                                                                                                                          | -64.2%<br>% Chg<br>-83.5%<br>-59.7%<br>-67.1%<br>-67.1%<br>-68.2%<br>-70.6%<br>-70.6%<br>-70.6%<br>-70.6%<br>-66.3%<br>-60.3%<br>-60.3%<br>-65.2%<br>-66.0%<br>-76.2%<br>-64.9%<br>-63.0%<br>-63.0%                                                                                                                                                                                                                                                                                                                                                                                                                                                                                                                                                                                                                                                                                                                                                                                                                                                                                                                                                                                                                                                                                                                                                                                                                                                                                                                                                                                                                                                                                                                                                                                                                                                                                                                                                                                                                                                                                                                             | (71,183,71<br>Total SF<br>(2,500,693<br>(896,47)<br>(1,856,555<br>(1,017,99)<br>(1,855,27)<br>(8,127,00<br>(1,153,49)<br>(1,664,414<br>(1,478,07)<br>(41,205,14)<br>(2,203,855<br>(47,704,983<br>(1,171,500<br>(1,581,00)<br>(2,563,97)<br>(6,023,47)<br>(1,541,733<br>(12,881,69)<br>(724,19)<br>(595,70)<br>(3,063,133)                                                                    |
| 2nd Qtr<br>3rd Qtr            | Office<br>Retail<br>Industrial/Flex<br>Land<br>Multifamily<br><b>1st Qtr Totals</b><br>Office<br>Retail<br>Industrial/Flex<br>Land<br>Multifamily<br><b>2nd Qtr Totals</b><br>Office<br>Retail<br>Industrial/Flex<br>Land<br>Multifamily<br><b>3rd Qtr Totals</b><br>Office<br>Retail<br>Industrial/Flex                                                                                                | 2088<br>#ofSales<br>121<br>191<br>65<br>52<br>69<br>498<br>89<br>164<br>83<br>118<br>98<br>552<br>109<br>179<br>81<br>94<br>89<br>552<br>99<br>99<br>158<br>89                                              | \$380,768,496<br>\$17,636,079,059<br>Sales Volume (\$)<br>\$1,678,689,931<br>\$613,781,064<br>\$836,686,533<br>\$437,416,670<br>\$1,487,311,450<br>\$5,053,885,648<br>\$1,223,634,067<br>\$664,134,535<br>\$672,233,899<br>\$652,118,402<br>\$1,683,755,417<br>\$4,895,876,320<br>\$415,914,248<br>\$755,144,458<br>\$905,068,471<br>\$775,911,154<br>\$1,591,152,591<br>\$4,443,190,922<br>\$322,493,540<br>\$439,732,342<br>\$886,163,631                                                                             | 169,139,052<br>Total SF<br>3,655,359<br>1,894,783<br>3,134,083<br>15,406,301<br>2,993,030<br>27,083,556<br>1,918,199<br>2,581,496<br>3,563,083<br>61,145,171<br>4,080,686<br>73,288,635<br>2,123,599<br>2,536,080<br>3,725,586<br>27,828,740<br>3,613,874<br>39,827,879<br>1,802,318<br>1,535,388<br>3,936,708                                                                                                                                                                                                                                                                                      | 1512           # of Sales           84           126           57           64           41           372           73           131           69           77           56           406           77           104           62           54           49           346           96           115           49                                                                                   | \$6,305,419,178<br>Sales Volume (\$)<br>\$276,885,028<br>\$247,605,630<br>\$275,199,645<br>\$214,315,404<br>\$472,450,225<br>\$1,486,455,932<br>\$171,999,210<br>\$285,783,470<br>\$358,741,639<br>\$185,930,012<br>\$669,166,950<br>\$1,671,621,281<br>\$207,296,144<br>\$256,425,184<br>\$214,966,541<br>\$272,404,952<br>\$589,403,231<br>\$1,540,496,052<br>\$225,831,963<br>\$241,251,049<br>\$165,277,932                                                                                                             | 97,955,335<br>Total SF<br>1,154,661<br>998,304<br>1,277,524<br>14,388,305<br>1,137,755<br>18,956,549<br>764,708<br>917,082<br>2,085,007<br>19,940,026<br>1,876,827<br>25,583,650<br>952,093<br>955,073<br>1,161,612<br>21,805,266<br>2,072,140<br>26,946,184<br>1,078,122<br>939,679<br>873,575                                                                                 | -576<br># of Sales<br>-37<br>-65<br>-8<br>12<br>-28<br>-126<br>-16<br>-33<br>-14<br>-41<br>-41<br>-42<br>-41<br>-42<br>-41<br>-42<br>-32<br>-75<br>-19<br>-40<br>-40<br>-40<br>-40<br>-40<br>-33<br>-43<br>-43<br>-40                                                                                                 | -27.6%<br>* Chg<br>-30.6%<br>-34.0%<br>-12.3%<br>23.1%<br>-40.6%<br>-25.3%<br>-25.3%<br>-20.1%<br>-18.0%<br>-20.1%<br>-18.0%<br>-20.1%<br>-42.9%<br>-24.9%<br>-29.4%<br>-41.9%<br>-23.5%<br>-42.6%<br>-44.9%<br>-3.0%<br>-27.2%<br>-44.9%                                                                                                                                                                                                                                                                                                                                                                                                                                                                                                                                                                                                                                                                                                                                                                                                                                                                                                                                                                                                                                                                                                                                                                                                                                                                                                                                                                                                                                                                                                                                                                                                                                                                                                                                                                                                                                                                                                                                                                                                                                                                                                                                                                                                                                                                                                                                                                                                                                                                            | (\$11,330,659,881)           Sales Volume (\$)           (\$1,401,804,903)           (\$366,175,434)           (\$561,486,888)           (\$223,101,266)           (\$1,014,861,225)           (\$3,567,429,716)           (\$1,051,634,857)           (\$378,351,065)           (\$313,492,260)           (\$466,188,390)           (\$1,014,588,467)           (\$3,224,255,039)           \$ (208,618,104)           \$ (690,101,930)           \$ (503,506,202)           \$ (1,001,749,360)           \$ (96,661,577)           \$ (198,481,293)           \$ (720,885,699)                                                                                                                                                                         | -64.2%<br>* Chg<br>-83.5%<br>-59.7%<br>-67.1%<br>-51.0%<br>-68.2%<br>-70.6%<br>-70.6%<br>-70.6%<br>-70.6%<br>-60.3%<br>-60.3%<br>-60.3%<br>-65.9%<br>-66.0%<br>-76.2%<br>-64.9%<br>-63.0%<br>-63.0%<br>-45.1%<br>-81.3%                                                                                                                                                                                                                                                                                                                                                                                                                                                                                                                                                                                                                                                                                                                                                                                                                                                                                                                                                                                                                                                                                                                                                                                                                                                                                                                                                                                                                                                                                                                                                                                                                                                                                                                                                                                                                                                                                                         | (71,183,71)<br>Total SF<br>(2,500,698<br>(896,479<br>(1,856,559<br>(1,017,996<br>(1,855,279<br>(1,153,492<br>(1,153,492<br>(1,1664,414<br>(1,478,076<br>(41,205,149<br>(2,203,859<br>(47,704,989<br>(1,171,506<br>(1,581,007<br>(2,563,974<br>(6,023,474<br>(1,541,734<br>(12,881,699<br>(724,196<br>(595,709<br>(3,063,133<br>1,656,154                                                     |
| 2nd Qtr<br>3rd Qtr            | Office<br>Retail<br>Industrial/Flex<br>Land<br>Multifamily<br><b>1st Qtr Totals</b><br>Office<br>Retail<br>Industrial/Flex<br>Land<br>Multifamily<br><b>2nd Qtr Totals</b><br>Office<br>Retail<br>Industrial/Flex<br>Land<br>Multifamily<br><b>3rd Qtr Totals</b><br>Office<br>Retail<br>Industrial/Flex<br>Land                                                                                        | 2088<br>#ofSales<br>121<br>191<br>65<br>52<br>69<br>498<br>89<br>164<br>83<br>118<br>98<br>552<br>109<br>179<br>81<br>94<br>89<br>552<br>99<br>158<br>89<br>80                                              | \$380,768,496<br>\$17,636,079,059<br>Sales Volume (\$)<br>\$1,678,689,931<br>\$613,781,064<br>\$836,686,533<br>\$437,416,670<br>\$1,487,311,450<br>\$1,223,634,067<br>\$664,134,535<br>\$672,233,899<br>\$652,118,402<br>\$1,683,755,417<br>\$4,895,876,320<br>\$415,914,248<br>\$755,144,458<br>\$905,068,471<br>\$775,911,154<br>\$1,591,152,591<br>\$4,443,190,922<br>\$322,493,540<br>\$439,732,342<br>\$886,163,631<br>\$366,040,848                                                                               | 169,139,052                                                                                                                                                                                                                                                                                                                                                                                                                                                                                                                                                                                         | 1512           # of Sales           84           126           57           64           41           372           73           131           69           77           56           406           77           104           62           54           49           346           96           115           49           73                                                                      | \$6,305,419,178<br>Sales Volume (\$)<br>\$276,885,028<br>\$247,605,630<br>\$275,199,645<br>\$214,315,404<br>\$472,450,225<br>\$1,486,455,932<br>\$171,999,210<br>\$285,783,470<br>\$358,741,639<br>\$185,930,012<br>\$669,166,950<br>\$1,671,621,281<br>\$207,296,144<br>\$256,425,184<br>\$214,966,541<br>\$272,404,952<br>\$589,403,231<br>\$1,540,496,052<br>\$225,831,963<br>\$241,251,049<br>\$165,277,932<br>\$215,806,681                                                                                            | 97,955,335<br>Total SF<br>1,154,661<br>998,304<br>1,277,524<br>14,388,305<br>1,137,755<br>18,956,549<br>764,708<br>917,082<br>2,085,007<br>19,940,026<br>1,876,827<br>25,583,650<br>952,093<br>955,073<br>1,161,612<br>21,805,266<br>2,072,140<br>26,946,184<br>1,078,122<br>939,679<br>873,575<br>20,908,802                                                                   | -576<br># of Sales<br>-37<br>-65<br>-8<br>12<br>-28<br>-126<br>-16<br>-33<br>-14<br>-41<br>-41<br>-42<br>-41<br>-42<br>-41<br>-42<br>-32<br>-75<br>-19<br>-40<br>-40<br>-40<br>-40<br>-40<br>-40<br>-33<br>-43<br>-43<br>-40<br>-7                                                                                    | -27.6%<br>* Chg<br>-30.6%<br>-34.0%<br>-12.3%<br>23.1%<br>-40.6%<br>-25.3%<br>-25.3%<br>-20.1%<br>-18.0%<br>-20.1%<br>-16.9%<br>-34.7%<br>-42.9%<br>-29.4%<br>-42.9%<br>-29.4%<br>-41.9%<br>-23.5%<br>-42.6%<br>-44.9%<br>-3.0%<br>-27.2%<br>-44.9%<br>-8.8%                                                                                                                                                                                                                                                                                                                                                                                                                                                                                                                                                                                                                                                                                                                                                                                                                                                                                                                                                                                                                                                                                                                                                                                                                                                                                                                                                                                                                                                                                                                                                                                                                                                                                                                                                                                                                                                                                                                                                                                                                                                                                                                                                                                                                                                                                                                                                                                                                                                         | (\$11,330,659,881)           Sales Volume (\$)           (\$1,401,804,903)           (\$366,175,434)           (\$561,486,888)           (\$223,101,266)           (\$1,014,861,225)           (\$3,567,429,716)           (\$1,051,634,857)           (\$378,351,065)           (\$313,492,260)           (\$466,188,390)           (\$1,014,588,467)           (\$3,224,255,039)           \$ (208,618,104)           \$ (498,719,274)           \$ (690,101,930)           \$ (503,506,202)           \$ (1,001,749,360)           \$ (96,661,577)           \$ (198,481,293)           \$ (720,885,699)           \$ (150,234,167)                                                                                                                   | -64.2%<br>* Chg<br>-83.5%<br>-59.7%<br>-67.1%<br>-67.1%<br>-68.2%<br>-70.6%<br>-70.6%<br>-70.6%<br>-70.6%<br>-66.0%<br>-71.5%<br>-60.3%<br>-65.9%<br>-66.0%<br>-76.2%<br>-64.9%<br>-63.0%<br>-63.0%<br>-45.1%<br>-81.3%<br>-41.0%                                                                                                                                                                                                                                                                                                                                                                                                                                                                                                                                                                                                                                                                                                                                                                                                                                                                                                                                                                                                                                                                                                                                                                                                                                                                                                                                                                                                                                                                                                                                                                                                                                                                                                                                                                                                                                                                                               | (71,183,713)<br>Total SF<br>(2,500,698<br>(896,479<br>(1,856,559<br>(1,017,996<br>(1,855,275<br>(1,017,996<br>(1,153,491<br>(1,164,414<br>(1,478,076<br>(41,205,145<br>(2,203,859<br>(47,704,985<br>(1,171,506<br>(1,581,007<br>(2,563,974<br>(6,023,474<br>(1,541,734<br>(12,881,699<br>(724,196<br>(595,709<br>(3,063,133<br>1,656,154<br>256,854                                          |
| 2nd Qtr<br>3rd Qtr            | Office<br>Retail<br>Industrial/Flex<br>Land<br>Multifamily<br><b>1st Qtr Totals</b><br>Office<br>Retail<br>Industrial/Flex<br>Land<br>Multifamily<br><b>2nd Qtr Totals</b><br>Office<br>Retail<br>Industrial/Flex<br>Land<br>Multifamily<br><b>3rd Qtr Totals</b><br>Office<br>Retail<br>Industrial/Flex<br>Land<br>Multifamily                                                                         | 2088<br>#ofSales<br>121<br>191<br>65<br>52<br>69<br>498<br>89<br>164<br>83<br>118<br>98<br>552<br>109<br>179<br>81<br>94<br>89<br>552<br>99<br>158<br>89<br>80<br>60                                        | \$380,768,496<br>\$17,636,079,059<br>Sales Volume (\$)<br>\$1,678,689,931<br>\$613,781,064<br>\$836,686,533<br>\$437,416,670<br>\$1,487,311,450<br>\$5,053,885,648<br>\$1,223,634,067<br>\$664,134,535<br>\$672,233,899<br>\$652,118,402<br>\$1,683,755,417<br>\$4,895,876,320<br>\$415,914,248<br>\$755,144,458<br>\$905,068,471<br>\$775,911,154<br>\$1,591,152,591<br>\$4,443,190,922<br>\$322,493,540<br>\$439,732,342<br>\$886,163,631<br>\$366,040,848<br>\$1,228,695,808                                         | 169,139,052<br>Total SF<br>3,655,359<br>1,894,783<br>3,134,083<br>15,406,301<br>2,993,030<br>27,083,556<br>1,918,199<br>2,581,496<br>3,563,083<br>61,145,171<br>4,080,686<br>73,288,635<br>2,123,599<br>2,536,080<br>3,725,586<br>27,828,740<br>3,613,874<br>39,827,879<br>1,802,318<br>1,535,388<br>3,936,708<br>19,252,648<br>2,411,920                                                                                                                                                                                                                                                           | 1512           # of Sales           84           126           57           64           41           372           73           131           69           77           56           406           77           104           62           54           49           346           96           115           49           73           55                                                         | \$6,305,419,178<br>Sales Volume (\$)<br>\$276,885,028<br>\$247,605,630<br>\$275,199,645<br>\$214,315,404<br>\$472,450,225<br>\$1,486,455,932<br>\$171,999,210<br>\$285,783,470<br>\$358,741,639<br>\$185,930,012<br>\$669,166,950<br>\$1,671,621,281<br>\$207,296,144<br>\$256,425,184<br>\$214,966,541<br>\$272,404,952<br>\$589,403,231<br>\$1,540,496,052<br>\$225,831,963<br>\$241,251,049<br>\$165,277,932<br>\$215,806,681<br>\$758,678,288                                                                           | 97,955,335<br>Total SF<br>1,154,661<br>998,304<br>1,277,524<br>14,388,305<br>1,137,755<br>18,956,549<br>764,708<br>917,082<br>2,085,007<br>19,940,026<br>1,876,827<br>25,583,650<br>952,093<br>955,073<br>1,161,612<br>21,805,266<br>2,072,140<br>26,946,184<br>1,078,122<br>939,679<br>873,575<br>20,908,802<br>2,668,774                                                      | -576<br># of Sales<br>-37<br>-65<br>-8<br>12<br>-28<br>-126<br>-16<br>-33<br>-14<br>-41<br>-41<br>-42<br>-41<br>-42<br>-42<br>-146<br>-32<br>-75<br>-19<br>-40<br>-40<br>-40<br>-40<br>-40<br>-40<br>-40<br>-40<br>-40<br>-40                                                                                         | -27.6%<br>* Chg<br>-30.6%<br>-34.0%<br>-12.3%<br>23.1%<br>-40.6%<br>-25.3%<br>-25.3%<br>-20.1%<br>-18.0%<br>-20.1%<br>-18.0%<br>-20.1%<br>-34.7%<br>-42.9%<br>-34.7%<br>-29.4%<br>-42.9%<br>-29.4%<br>-41.9%<br>-23.5%<br>-42.6%<br>-44.9%<br>-3.0%<br>-27.2%<br>-44.9%<br>-3.0%<br>-27.2%<br>-44.9%<br>-8.8%<br>-8.3%<br>-20.2%<br>-21.1%                                                                                                                                                                                                                                                                                                                                                                                                                                                                                                                                                                                                                                                                                                                                                                                                                                                                                                                                                                                                                                                                                                                                                                                                                                                                                                                                                                                                                                                                                                                                                                                                                                                                                                                                                                                                                                                                                                                                                                                                                                                                                                                                                                                                                                                                                                                                                                           | (\$11,330,659,881)           Sales Volume (\$)           (\$1,401,804,903)           (\$366,175,434)           (\$561,486,888)           (\$223,101,266)           (\$1,014,861,225)           (\$3,567,429,716)           (\$1,051,634,857)           (\$378,351,065)           (\$313,492,260)           (\$466,188,390)           (\$1,014,588,467)           (\$3,224,255,039)           \$ (208,618,104)           \$ (690,101,930)           \$ (503,506,202)           \$ (1,001,749,360)           \$ (96,661,577)           \$ (198,481,293)           \$ (720,885,699)           \$ (150,234,167)           \$ (470,017,520)                                                                                                                   | -64.2%<br>* Chg<br>-83.5%<br>-59.7%<br>-67.1%<br>-68.2%<br>-70.6%<br>-70.6%<br>-70.6%<br>-70.6%<br>-70.6%<br>-66.0%<br>-71.5%<br>-60.3%<br>-65.9%<br>-66.0%<br>-76.2%<br>-64.9%<br>-63.0%<br>-63.0%<br>-45.1%<br>-81.3%<br>-41.0%<br>-38.3%                                                                                                                                                                                                                                                                                                                                                                                                                                                                                                                                                                                                                                                                                                                                                                                                                                                                                                                                                                                                                                                                                                                                                                                                                                                                                                                                                                                                                                                                                                                                                                                                                                                                                                                                                                                                                                                                                     | (71,183,713)<br>Total SF<br>(2,500,698<br>(896,479<br>(1,856,559<br>(1,017,996<br>(1,855,275<br>(1,017,996<br>(1,153,491<br>(1,164,414<br>(1,478,076<br>(41,205,145<br>(2,203,859<br>(47,704,985<br>(1,171,506<br>(1,581,007<br>(2,563,974<br>(6,023,474<br>(1,541,734<br>(12,881,699<br>(724,196<br>(595,709<br>(3,063,133<br>1,656,154<br>256,854<br>(2,470,030                            |
| 2nd Qtr<br>3rd Qtr<br>4th Qtr | Office<br>Retail<br>Industrial/Flex<br>Land<br>Multifamily<br><b>1st Qtr Totals</b><br>Office<br>Retail<br>Industrial/Flex<br>Land<br>Multifamily<br><b>2nd Qtr Totals</b><br>Office<br>Retail<br>Industrial/Flex<br>Land<br>Multifamily<br><b>3rd Qtr Totals</b><br>Office<br>Retail<br>Industrial/Flex<br>Land<br>Multifamily<br><b>4th Qtr Totals</b><br>Office<br>Retail<br>Industrial/Flex<br>Land | 2088<br>#ofSales<br>121<br>191<br>65<br>52<br>69<br>498<br>89<br>164<br>83<br>118<br>98<br>552<br>109<br>179<br>81<br>94<br>89<br>552<br>99<br>158<br>89<br>99<br>158<br>89<br>80<br>60<br>60<br>486<br>418 | \$380,768,496<br>\$17,636,079,059<br>Sales Volume (\$)<br>\$1,678,689,931<br>\$613,781,064<br>\$836,686,533<br>\$437,416,670<br>\$1,487,311,450<br>\$5,053,885,648<br>\$1,223,634,067<br>\$664,134,535<br>\$672,233,899<br>\$652,118,402<br>\$1,683,755,417<br>\$4,895,876,320<br>\$415,914,248<br>\$905,068,471<br>\$775,911,154<br>\$1,591,152,591<br>\$4,443,190,922<br>\$322,493,540<br>\$439,732,342<br>\$886,163,631<br>\$366,040,848<br>\$1,228,695,808<br>\$3,243,126,169<br>\$3,640,731,786<br>\$2,472,792,399 | 169,139,052           Total SF           3,655,359           1,894,783           3,134,083           15,406,301           2,993,030           27,083,556           1,918,199           2,581,496           3,563,083           61,145,171           4,080,686           73,288,635           2,123,599           2,536,080           3,725,586           27,828,740           3,613,874           39,827,879           1,802,318           1,535,388           3,936,708           19,252,648           2,411,920           28,938,982           9,499,475           8,547,747                      | 1512           # of Sales           84           126           57           64           41           372           73           131           69           77           56           406           77           104           62           54           49           346           96           115           49           73           55           388           330           476               | \$6,305,419,178<br>Sales Volume (\$)<br>\$276,885,028<br>\$247,605,630<br>\$275,199,645<br>\$214,315,404<br>\$472,450,225<br>\$1,486,455,932<br>\$171,999,210<br>\$285,783,470<br>\$358,741,639<br>\$185,930,012<br>\$669,166,950<br>\$1,671,621,281<br>\$207,296,144<br>\$256,425,184<br>\$214,966,541<br>\$272,404,952<br>\$589,403,231<br>\$1,540,496,052<br>\$225,831,963<br>\$241,251,049<br>\$165,277,932<br>\$215,806,681<br>\$758,678,288<br>\$1,606,845,913<br>\$882,012,345<br>\$1,031,065,333                    | 97,955,335<br>Total SF<br>1,154,661<br>998,304<br>1,277,524<br>14,388,305<br>1,137,755<br>18,956,549<br>764,708<br>917,082<br>2,085,007<br>19,940,026<br>1,876,827<br>25,583,650<br>952,093<br>955,073<br>1,161,612<br>21,805,266<br>2,072,140<br>26,946,184<br>1,078,122<br>939,679<br>873,575<br>20,908,802<br>2,668,774<br>26,468,952<br>3,949,584<br>3,810,138              | -576<br># of Sales<br>-37<br>-65<br>-8<br>12<br>-28<br>-126<br>-16<br>-33<br>-14<br>-41<br>-41<br>-42<br>-42<br>-40<br>-32<br>-75<br>-19<br>-40<br>-40<br>-40<br>-40<br>-40<br>-40<br>-40<br>-40<br>-40<br>-40                                                                                                        | -27.6%<br>* Chg<br>-30.6%<br>-34.0%<br>-12.3%<br>23.1%<br>-40.6%<br>-25.3%<br>-25.3%<br>-20.1%<br>-18.0%<br>-20.1%<br>-16.9%<br>-34.7%<br>-42.9%<br>-29.4%<br>-42.9%<br>-29.4%<br>-41.9%<br>-23.5%<br>-42.6%<br>-44.9%<br>-3.0%<br>-27.2%<br>-44.9%<br>-3.0%<br>-27.2%<br>-44.9%<br>-8.8%<br>-8.3%<br>-20.2%<br>-21.1%<br>-31.2%                                                                                                                                                                                                                                                                                                                                                                                                                                                                                                                                                                                                                                                                                                                                                                                                                                                                                                                                                                                                                                                                                                                                                                                                                                                                                                                                                                                                                                                                                                                                                                                                                                                                                                                                                                                                                                                                                                                                                                                                                                                                                                                                                                                                                                                                                                                                                                                     | (\$11,330,659,881)           Sales Volume (\$)           (\$1,401,804,903)           (\$366,175,434)           (\$561,486,888)           (\$223,101,266)           (\$1,014,861,225)           (\$3,567,429,716)           (\$1,051,634,857)           (\$378,351,065)           (\$313,492,260)           (\$466,188,390)           (\$1,014,588,467)           (\$3,224,255,039)           \$ (208,618,104)           \$ (90,101,930)           \$ (503,506,202)           \$ (1,001,749,360)           \$ (96,661,577)           \$ (96,661,577)           \$ (150,234,167)           \$ (150,234,167)           \$ (2,758,719,441)           \$ (2,758,719,441)           \$ (1,441,727,066)                                                         | -64.2%<br>* Chg -83.5% -59.7% -67.1% -51.0% -68.2% -71.6% -70.6% -71.5% -60.3% -66.0% -71.5% -60.3% -66.0% -76.2% -64.9% -63.0% -64.9% -63.0% -64.9% -63.0% -76.2% -64.9% -63.0% -76.2% -64.9% -63.0% -75.8% -58.3% -58.3% -58.3% -58.3% -58.3% -58.3% -58.3% -58.3% -58.3% -58.3% -58.3% -58.3% -58.3% -58.3% -58.3% -58.3% -58.3% -58.3% -58.3% -58.3% -58.3% -58.3% -58.3% -58.3% -58.3% -58.3% -58.3% -58.3% -58.3% -58.3% -58.3% -58.3% -58.3% -58.3% -58.3% -58.3% -58.3% -58.3% -58.3% -58.3% -58.3% -58.3% -58.3% -58.3% -58.3% -58.3% -58.3% -58.3% -58.3% -58.3% -58.3% -58.3% -58.3% -58.3% -58.3% -58.3% -58.3% -58.3% -58.3% -58.3% -58.3% -58.3% -58.3% -58.3% -58.3% -58.3% -58.3% -58.3% -58.3% -58.3% -58.3% -58.3% -58.3% -58.3% -58.3% -58.3% -58.3% -58.3% -58.3% -58.3% -58.3% -58.3% -58.3% -58.3% -58.3% -58.3% -58.3% -58.3% -58.3% -58.3% -58.3% -58.3% -58.3% -58.3% -58.3% -58.3% -58.3% -58.3% -58.3% -58.3% -58.3% -58.3% -58.3% -58.3% -58.3% -58.3% -58.3% -58.3% -58.3% -58.3% -58.3% -58.3% -58.3% -58.3% -58.3% -58.3% -58.3% -58.3% -58.3% -58.3% -58.3% -58.3% -58.3% -58.3% -58.3% -58.3% -58.3% -58.3% -58.3% -58.3% -58.3% -58.3% -58.3% -58.3% -58.3% -58.3% -58.3% -58.3% -58.3% -58.3% -58.3% -58.3% -58.3% -58.3% -58.3% -58.3% -58.3% -58.3% -58.3% -58.3% -58.3% -58.3% -58.3% -58.3% -58.3% -58.3% -58.3% -58.3% -58.3% -58.3% -58.3% -58.3% -58.3% -58.3% -58.3% -58.3% -58.3% -58.3% -58.3% -58.3% -58.3% -58.3% -58.3% -58.3% -58.3% -58.3% -58.3% -58.3% -58.3% -58.3% -58.3% -58.3% -58.3% -58.3% -58.3% -58.3% -58.3% -58.3% -58.3% -58.3% -58.3% -58.3% -58.3% -58.3% -58.3% -58.3% -58.3% -58.3% -58.3% -58.3% -58.3% -58.3% -58.3% -58.3% -58.3% -58.3% -58.3% -58.3% -58.3% -58.3% -58.3% -58.3% -58.3% -58.3% -58.3% -58.3% -58.3% -58.3% -58.3% -58.3% -58.3% -58.3% -58.3% -58.3% -58.3% -58.3% -58.3% -58.3% -58.3% -58.3% -58.3% -58.3% -58.3% -58.3% -58.3% -58.3% -58.3% -58.3% -58.3% -58.3% -58.3% -58.3% -58.3% -58.3% -58.3% -58.3% -58.3% -58.3% -58.3% -58.3% -58.3% -58.3% -58.3% -58.3% -58.5% -58.3% -58.3% -58.3% -58.3% -58.3% -58.3% -58.3% -58.3% - | (71,183,717<br>Total SF<br>(2,500,698<br>(896,479<br>(1,856,559<br>(1,017,996<br>(1,855,275<br>(1,017,996<br>(1,153,491<br>(1,664,414<br>(1,478,076<br>(41,205,145<br>(2,203,859<br>(47,704,985<br>(1,171,506<br>(1,581,007<br>(2,563,974<br>(6,023,474<br>(1,541,734<br>(12,881,695<br>(724,196<br>(595,709<br>(3,063,133<br>1,656,154<br>256,854<br>(2,470,030<br>(5,549,891<br>(4,737,609 |
| 2nd Qtr<br>3rd Qtr            | Office<br>Retail<br>Industrial/Flex<br>Land<br>Multifamily<br><b>1st Qtr Totals</b><br>Office<br>Retail<br>Industrial/Flex<br>Land<br>Multifamily<br><b>2nd Qtr Totals</b><br>Office<br>Retail<br>Industrial/Flex<br>Land<br>Multifamily<br><b>3rd Qtr Totals</b><br>Office<br>Retail<br>Industrial/Flex<br>Land<br>Multifamily<br><b>4th Qtr Totals</b><br>Office<br>Retail<br>Industrial/Flex         | 2088<br>#ofSales<br>121<br>191<br>65<br>52<br>69<br>498<br>89<br>164<br>83<br>118<br>98<br>552<br>109<br>179<br>81<br>94<br>89<br>552<br>99<br>158<br>89<br>80<br>60<br>60<br>486<br>418<br>692<br>318      | \$380,768,496<br>\$17,636,079,059<br>\$1,678,689,931<br>\$1,678,689,931<br>\$613,781,064<br>\$836,686,533<br>\$437,416,670<br>\$1,487,311,450<br>\$1,223,634,067<br>\$664,134,535<br>\$672,233,899<br>\$652,118,402<br>\$1,683,755,417<br>\$4,895,876,320<br>\$415,914,248<br>\$905,068,471<br>\$775,911,154<br>\$1,591,152,591<br>\$4,443,190,922<br>\$322,493,540<br>\$439,732,342<br>\$886,163,631<br>\$366,040,848<br>\$1,228,695,808<br>\$3,243,126,169<br>\$3,640,731,786<br>\$2,472,792,399<br>\$3,300,152,534   | 169,139,052           Total SF           3,655,359           1,894,783           3,134,083           15,406,301           2,993,030           27,083,556           1,918,199           2,581,496           3,563,083           61,145,171           4,080,686           73,288,635           2,123,599           2,536,080           3,725,586           27,828,740           3,613,874           39,827,879           1,802,318           1,535,388           3,936,708           19,252,648           2,411,920           28,938,982           9,499,475           8,547,747           14,359,460 | 1512           # of Sales           84           126           57           64           41           372           73           131           69           77           56           406           77           104           62           54           49           346           96           115           49           73           55           388           330           476           237 | \$6,305,419,178<br>Sales Volume (\$)<br>\$276,885,028<br>\$247,605,630<br>\$275,199,645<br>\$214,315,404<br>\$472,450,225<br>\$1,486,455,932<br>\$171,999,210<br>\$285,783,470<br>\$358,741,639<br>\$185,930,012<br>\$669,166,950<br>\$1,671,621,281<br>\$207,296,144<br>\$256,425,184<br>\$214,966,541<br>\$272,404,952<br>\$589,403,231<br>\$1,540,496,052<br>\$225,831,963<br>\$241,251,049<br>\$165,277,932<br>\$215,806,681<br>\$758,678,288<br>\$1,606,845,913<br>\$882,012,345<br>\$1,031,065,333<br>\$1,014,185,757 | 97,955,335<br>Total SF<br>1,154,661<br>998,304<br>1,277,524<br>14,388,305<br>1,137,755<br>18,956,549<br>764,708<br>917,082<br>2,085,007<br>19,940,026<br>1,876,827<br>25,583,650<br>952,093<br>955,073<br>1,161,612<br>21,805,266<br>2,072,140<br>26,946,184<br>1,078,122<br>939,679<br>873,575<br>20,908,802<br>2,668,774<br>26,468,952<br>3,949,584<br>3,810,138<br>5,397,718 | -576<br># of Sales<br>-37<br>-65<br>-8<br>12<br>-28<br>-126<br>-16<br>-33<br>-14<br>-41<br>-41<br>-42<br>-41<br>-42<br>-41<br>-42<br>-32<br>-75<br>-19<br>-40<br>-32<br>-75<br>-19<br>-40<br>-40<br>-40<br>-40<br>-40<br>-40<br>-33<br>-43<br>-43<br>-43<br>-40<br>-7<br>-5<br>-5<br>-98<br>-88<br>-88<br>-216<br>-81 | -27.6%<br>* Chg<br>-30.6%<br>-34.0%<br>-12.3%<br>23.1%<br>-40.6%<br>-25.3%<br>-25.3%<br>-20.1%<br>-18.0%<br>-20.1%<br>-18.0%<br>-20.1%<br>-34.7%<br>-42.9%<br>-34.7%<br>-42.9%<br>-29.4%<br>-41.9%<br>-23.5%<br>-44.9%<br>-3.0%<br>-27.2%<br>-44.9%<br>-3.0%<br>-27.2%<br>-44.9%<br>-3.0%<br>-27.2%<br>-44.9%<br>-3.0%<br>-27.2%<br>-44.9%<br>-3.0%<br>-27.2%<br>-44.9%<br>-3.0%<br>-27.2%<br>-44.9%<br>-3.0%<br>-27.2%<br>-44.9%<br>-3.0%<br>-27.2%<br>-44.9%<br>-3.0%<br>-27.2%<br>-44.9%<br>-3.0%<br>-27.2%<br>-44.9%<br>-3.0%<br>-27.2%<br>-44.9%<br>-3.0%<br>-27.2%<br>-44.9%<br>-3.0%<br>-27.2%<br>-44.9%<br>-3.0%<br>-27.2%<br>-44.9%<br>-3.0%<br>-27.2%<br>-44.9%<br>-3.0%<br>-27.2%<br>-44.9%<br>-3.0%<br>-27.2%<br>-44.9%<br>-3.0%<br>-27.2%<br>-44.9%<br>-3.0%<br>-27.2%<br>-44.9%<br>-3.0%<br>-3.0%<br>-27.2%<br>-3.0%<br>-3.0%<br>-27.2%<br>-3.0%<br>-3.0%<br>-3.0%<br>-3.0%<br>-3.0%<br>-3.0%<br>-3.0%<br>-3.0%<br>-3.0%<br>-3.0%<br>-3.0%<br>-3.0%<br>-3.0%<br>-3.0%<br>-3.0%<br>-3.0%<br>-3.0%<br>-3.0%<br>-3.0%<br>-3.0%<br>-3.0%<br>-3.0%<br>-3.0%<br>-3.0%<br>-3.0%<br>-3.0%<br>-3.0%<br>-3.0%<br>-3.0%<br>-3.0%<br>-3.1%<br>-3.0%<br>-3.1%<br>-3.0%<br>-3.1%<br>-3.1%<br>-3.1%<br>-3.0%<br>-3.1%<br>-3.1%<br>-3.1%<br>-3.1%<br>-3.1%<br>-3.1%<br>-3.1%<br>-3.1%<br>-3.1%<br>-3.1%<br>-3.1%<br>-3.2%<br>-3.1%<br>-3.1%<br>-3.1%<br>-3.1%<br>-3.1%<br>-3.1%<br>-3.1%<br>-3.1%<br>-3.1%<br>-3.5%<br>-3.1%<br>-3.1%<br>-3.1%<br>-3.5%<br>-3.5%<br>-3.1%<br>-3.2%<br>-3.1%<br>-3.2%<br>-3.1%<br>-3.2%<br>-3.1%<br>-3.2%<br>-3.2%<br>-3.2%<br>-3.2%<br>-3.2%<br>-3.2%<br>-3.2%<br>-3.2%<br>-3.2%<br>-3.2%<br>-3.2%<br>-3.2%<br>-3.2%<br>-3.2%<br>-3.2%<br>-3.2%<br>-3.2%<br>-3.2%<br>-3.2%<br>-3.2%<br>-3.2%<br>-3.2%<br>-3.2%<br>-3.2%<br>-3.2%<br>-3.2%<br>-3.2%<br>-3.2%<br>-3.2%<br>-3.2%<br>-3.2%<br>-3.2%<br>-3.2%<br>-3.2%<br>-3.2%<br>-3.2%<br>-3.2%<br>-3.2%<br>-3.2%<br>-3.2%<br>-3.2%<br>-3.2%<br>-3.2%<br>-3.2%<br>-3.2%<br>-3.2%<br>-3.2%<br>-3.2%<br>-3.2%<br>-3.2%<br>-3.2%<br>-3.2%<br>-3.2%<br>-3.2%<br>-3.2%<br>-3.2%<br>-3.2%<br>-3.2%<br>-3.2%<br>-3.2%<br>-3.2%<br>-3.2%<br>-3.2%<br>-3.2%<br>-3.2%<br>-3.2%<br>-3.2%<br>-3.2%<br>-3.2%<br>-3.2%<br>-3.2%<br>-3.2%<br>-3.2%<br>-3.2%<br>-3.2%<br>-3.2%<br>-3.2%<br>-3.2%<br>-3.2%<br>-3.2%<br>-3.2%<br>-3.2%<br>-3.2%<br>-3.2%<br>-3.2%<br>-3.2%<br>-3.2%<br>-3.2%<br>-3.2%<br>-3.2%<br>-3.2%<br>-3.2%<br>-3.2%<br>-3.2%<br>-3.2%<br>-3.2%<br>-3.2%<br>-3.2%<br>-3.2%<br>-3.2%<br>-3.2%<br>-3.2%<br>-3.2%<br>-3.2%<br>-3.2%<br>-3.2%<br>-3.2%<br>-3.2%<br>-3.2%<br>-3.2%<br>-3.2%<br>-3.2%<br>-3.2%<br>-3.2%<br>-3.2%<br>-3.2%<br>-3.2%<br>-3.2%<br>-3.2%<br>-3.2%<br>-3.2%<br>-3.2%<br>-3.2%<br>-3.2%<br>-3.2%<br>-3.2%<br>-3.2% | (\$11,330,659,881)           Sales Volume (\$)           (\$1,401,804,903)           (\$366,175,434)           (\$561,486,888)           (\$223,101,266)           (\$1,014,861,225)           (\$3,567,429,716)           (\$1,051,634,857)           (\$378,351,065)           (\$313,492,260)           (\$466,188,390)           (\$1,014,588,467)           (\$3,224,255,039)           \$ (208,618,104)           \$ (90,101,930)           \$ (503,506,202)           \$ (1,001,749,360)           \$ (96,661,577)           \$ (96,661,577)           \$ (198,481,293)           \$ (720,885,699)           \$ (150,234,167)           \$ (2,758,719,441)           \$ (2,758,719,441)           \$ (1,441,727,066)           \$ (2,285,966,777) | -64.2%<br>* Chg -83.5% -59.7% -67.1% -51.0% -68.2% -71.6% -70.6% -71.5% -60.3% -60.3% -60.3% -60.3% -60.9% -63.0% -64.9% -63.0% -64.9% -63.0% -64.9% -63.0% -76.2% -64.9% -63.0% -76.2% -64.9% -63.0% -75.8% -58.3% -58.3% -69.3% -69.3% -69.3% -69.3% -69.3% -69.3% -69.3% -69.3% -69.3% -69.3% -69.3% -69.3% -69.3% -69.3% -69.3% -69.3% -69.3% -69.3% -69.3% -69.3% -69.3% -69.3% -69.3% -69.3% -69.3% -69.3% -69.3% -69.3% -69.3% -69.3% -69.3% -69.3% -69.3% -69.3% -69.3% -69.3% -69.3% -69.3% -69.3% -69.3% -69.3% -69.3% -69.3% -69.3% -69.3% -69.3% -69.3% -69.3% -69.3% -69.3% -69.3% -69.3% -69.3% -69.3% -69.3% -69.3% -69.3% -69.3% -69.3% -69.3% -69.3% -69.3% -69.3% -69.3% -69.3% -69.3% -69.3% -69.3% -69.3% -69.3% -69.3% -69.3% -69.3% -69.3% -69.3% -69.3% -69.3% -69.3% -69.3% -69.3% -69.3% -69.3% -69.3% -69.3% -69.3% -69.3% -69.3% -69.3% -69.3% -69.3% -69.3% -69.3% -69.3% -69.3% -69.3% -69.3% -69.3% -69.3% -69.3% -69.3% -69.3% -69.3% -69.3% -69.3% -69.3% -69.3% -69.3% -69.3% -69.3% -69.3% -69.3% -69.3% -69.3% -69.3% -69.3% -69.3% -69.3% -69.3% -69.3% -69.3% -69.3% -69.3% -69.3% -69.3% -69.3% -69.3% -69.3% -69.3% -69.3% -69.3% -69.3% -69.3% -69.3% -69.3% -69.3% -69.3% -69.3% -69.3% -69.3% -69.3% -69.3% -69.3% -69.3% -69.3% -69.3% -69.3% -69.3% -69.3% -69.3% -69.3% -69.3% -69.3% -69.3% -69.3% -69.3% -69.3% -69.3% -69.3% -69.3% -69.3% -69.3% -69.3% -69.3% -69.3% -69.3% -69.3% -69.3% -69.3% -69.3% -69.3% -69.3% -69.3% -60.2% -60.2% -60.2% -60.2% -60.2% -60.2% -60.2% -60.2% -60.2% -60.2% -60.2% -60.2% -60.2% -60.2% -60.2% -60.2% -60.2% -60.2% -60.2% -60.2% -60.2% -60.2% -60.2% -60.2% -60.2% -60.2% -60.2% -60.2% -60.2% -60.2% -60.2% -60.2% -60.2% -60.2% -60.2% -60.2% -60.2% -60.2% -60.2% -60.2% -60.2% -60.2% -60.2% -60.2% -60.2% -60.2% -60.2% -60.2% -60.2% -60.2% -60.2% -60.2% -60.2% -60.2% -60.2% -60.2% -60.2% -60.2% -60.2% -60.2% -60.2% -60.2% -60.2% -60.2% -60.2% -60.2% -60.2% -60.2% -60.2% -60.2% -60.2% -60.2% -60.2% -60.2% -60.2% -60.2% -60.2% -60.2% -60.2% -60.2% -60.2% -60.2% -60.2% -60.2% -60.2% -60.2% -60.2% -60.2% -60.2% - | Total SF<br>(2,500,698<br>(896,479<br>(1,856,559<br>(1,017,996<br>(1,855,275<br>(8,127,007<br>(1,153,491<br>(1,664,414<br>(1,478,076<br>(41,205,145<br>(2,203,859<br>(47,704,985<br>(1,171,506<br>(1,581,007<br>(2,563,974<br>(6,023,474<br>(1,541,734<br>(12,881,695<br>(724,196<br>(595,709<br>(3,063,133<br>1,656,154<br>256,854<br>(2,470,030<br>(5,549,891<br>(4,737,609<br>(8,961,742  |
| 2nd Qtr<br>3rd Qtr<br>4th Qtr | Office<br>Retail<br>Industrial/Flex<br>Land<br>Multifamily<br><b>1st Qtr Totals</b><br>Office<br>Retail<br>Industrial/Flex<br>Land<br>Multifamily<br><b>2nd Qtr Totals</b><br>Office<br>Retail<br>Industrial/Flex<br>Land<br>Multifamily<br><b>3rd Qtr Totals</b><br>Office<br>Retail<br>Industrial/Flex<br>Land<br>Multifamily<br><b>4th Qtr Totals</b><br>Office<br>Retail<br>Industrial/Flex<br>Land | 2088<br>#ofSales<br>121<br>191<br>65<br>52<br>69<br>498<br>89<br>164<br>83<br>118<br>98<br>552<br>109<br>179<br>81<br>94<br>89<br>552<br>99<br>158<br>89<br>99<br>158<br>89<br>80<br>60<br>60<br>486<br>418 | \$380,768,496<br>\$17,636,079,059<br>Sales Volume (\$)<br>\$1,678,689,931<br>\$613,781,064<br>\$836,686,533<br>\$437,416,670<br>\$1,487,311,450<br>\$5,053,885,648<br>\$1,223,634,067<br>\$664,134,535<br>\$672,233,899<br>\$652,118,402<br>\$1,683,755,417<br>\$4,895,876,320<br>\$415,914,248<br>\$905,068,471<br>\$775,911,154<br>\$1,591,152,591<br>\$4,443,190,922<br>\$322,493,540<br>\$439,732,342<br>\$886,163,631<br>\$366,040,848<br>\$1,228,695,808<br>\$3,243,126,169<br>\$3,640,731,786<br>\$2,472,792,399 | 169,139,052           Total SF           3,655,359           1,894,783           3,134,083           15,406,301           2,993,030           27,083,556           1,918,199           2,581,496           3,563,083           61,145,171           4,080,686           73,288,635           2,123,599           2,536,080           3,725,586           27,828,740           3,613,874           39,827,879           1,802,318           1,535,388           3,936,708           19,252,648           2,411,920           28,938,982           9,499,475           8,547,747                      | 1512           # of Sales           84           126           57           64           41           372           73           131           69           77           56           406           77           104           62           54           49           346           96           115           49           73           55           388           330           476               | \$6,305,419,178<br>Sales Volume (\$)<br>\$276,885,028<br>\$247,605,630<br>\$275,199,645<br>\$214,315,404<br>\$472,450,225<br>\$1,486,455,932<br>\$171,999,210<br>\$285,783,470<br>\$358,741,639<br>\$185,930,012<br>\$669,166,950<br>\$1,671,621,281<br>\$207,296,144<br>\$256,425,184<br>\$214,966,541<br>\$272,404,952<br>\$589,403,231<br>\$1,540,496,052<br>\$225,831,963<br>\$241,251,049<br>\$165,277,932<br>\$215,806,681<br>\$758,678,288<br>\$1,606,845,913<br>\$882,012,345<br>\$1,031,065,333                    | 97,955,335<br>Total SF<br>1,154,661<br>998,304<br>1,277,524<br>14,388,305<br>1,137,755<br>18,956,549<br>764,708<br>917,082<br>2,085,007<br>19,940,026<br>1,876,827<br>25,583,650<br>952,093<br>955,073<br>1,161,612<br>21,805,266<br>2,072,140<br>26,946,184<br>1,078,122<br>939,679<br>873,575<br>20,908,802<br>2,668,774<br>26,468,952<br>3,949,584<br>3,810,138              | -576<br># of Sales<br>-37<br>-65<br>-8<br>12<br>-28<br>-126<br>-16<br>-33<br>-14<br>-41<br>-41<br>-42<br>-42<br>-40<br>-32<br>-75<br>-19<br>-40<br>-40<br>-40<br>-40<br>-40<br>-40<br>-40<br>-40<br>-40<br>-40                                                                                                        | -27.6%<br>* Chg<br>-30.6%<br>-34.0%<br>-12.3%<br>23.1%<br>-40.6%<br>-25.3%<br>-25.3%<br>-20.1%<br>-18.0%<br>-20.1%<br>-16.9%<br>-34.7%<br>-42.9%<br>-29.4%<br>-42.9%<br>-29.4%<br>-41.9%<br>-23.5%<br>-42.6%<br>-44.9%<br>-3.0%<br>-27.2%<br>-44.9%<br>-3.0%<br>-27.2%<br>-44.9%<br>-8.8%<br>-8.3%<br>-20.2%<br>-21.1%<br>-31.2%                                                                                                                                                                                                                                                                                                                                                                                                                                                                                                                                                                                                                                                                                                                                                                                                                                                                                                                                                                                                                                                                                                                                                                                                                                                                                                                                                                                                                                                                                                                                                                                                                                                                                                                                                                                                                                                                                                                                                                                                                                                                                                                                                                                                                                                                                                                                                                                     | (\$11,330,659,881)           Sales Volume (\$)           (\$1,401,804,903)           (\$366,175,434)           (\$561,486,888)           (\$223,101,266)           (\$1,014,861,225)           (\$3,567,429,716)           (\$1,051,634,857)           (\$378,351,065)           (\$313,492,260)           (\$466,188,390)           (\$1,014,588,467)           (\$3,224,255,039)           \$ (208,618,104)           \$ (90,101,930)           \$ (503,506,202)           \$ (1,001,749,360)           \$ (96,661,577)           \$ (96,661,577)           \$ (150,234,167)           \$ (150,234,167)           \$ (2,758,719,441)           \$ (2,758,719,441)           \$ (1,441,727,066)                                                         | -64.2%<br>* Chg -83.5% -59.7% -67.1% -51.0% -68.2% -71.6% -70.6% -71.5% -60.3% -66.0% -71.5% -60.3% -66.0% -76.2% -64.9% -63.0% -64.9% -63.0% -64.9% -63.0% -76.2% -64.9% -63.0% -76.2% -64.9% -63.0% -75.8% -58.3% -58.3% -58.3% -58.3% -58.3% -58.3% -58.3% -58.3% -58.3% -58.3% -58.3% -58.3% -58.3% -58.3% -58.3% -58.3% -58.3% -58.3% -58.3% -58.3% -58.3% -58.3% -58.3% -58.3% -58.3% -58.3% -58.3% -58.3% -58.3% -58.3% -58.3% -58.3% -58.3% -58.3% -58.3% -58.3% -58.3% -58.3% -58.3% -58.3% -58.3% -58.3% -58.3% -58.3% -58.3% -58.3% -58.3% -58.3% -58.3% -58.3% -58.3% -58.3% -58.3% -58.3% -58.3% -58.3% -58.3% -58.3% -58.3% -58.3% -58.3% -58.3% -58.3% -58.3% -58.3% -58.3% -58.3% -58.3% -58.3% -58.3% -58.3% -58.3% -58.3% -58.3% -58.3% -58.3% -58.3% -58.3% -58.3% -58.3% -58.3% -58.3% -58.3% -58.3% -58.3% -58.3% -58.3% -58.3% -58.3% -58.3% -58.3% -58.3% -58.3% -58.3% -58.3% -58.3% -58.3% -58.3% -58.3% -58.3% -58.3% -58.3% -58.3% -58.3% -58.3% -58.3% -58.3% -58.3% -58.3% -58.3% -58.3% -58.3% -58.3% -58.3% -58.3% -58.3% -58.3% -58.3% -58.3% -58.3% -58.3% -58.3% -58.3% -58.3% -58.3% -58.3% -58.3% -58.3% -58.3% -58.3% -58.3% -58.3% -58.3% -58.3% -58.3% -58.3% -58.3% -58.3% -58.3% -58.3% -58.3% -58.3% -58.3% -58.3% -58.3% -58.3% -58.3% -58.3% -58.3% -58.3% -58.3% -58.3% -58.3% -58.3% -58.3% -58.3% -58.3% -58.3% -58.3% -58.3% -58.3% -58.3% -58.3% -58.3% -58.3% -58.3% -58.3% -58.3% -58.3% -58.3% -58.3% -58.3% -58.3% -58.3% -58.3% -58.3% -58.3% -58.3% -58.3% -58.3% -58.3% -58.3% -58.3% -58.3% -58.3% -58.3% -58.3% -58.3% -58.3% -58.3% -58.3% -58.3% -58.3% -58.3% -58.3% -58.3% -58.3% -58.3% -58.3% -58.3% -58.3% -58.3% -58.3% -58.3% -58.3% -58.3% -58.3% -58.3% -58.3% -58.3% -58.3% -58.3% -58.3% -58.3% -58.3% -58.3% -58.3% -58.3% -58.3% -58.3% -58.3% -58.3% -58.3% -58.3% -58.3% -58.3% -58.3% -58.3% -58.3% -58.3% -58.3% -58.3% -58.3% -58.3% -58.3% -58.3% -58.3% -58.3% -58.3% -58.3% -58.3% -58.3% -58.3% -58.3% -58.3% -58.3% -58.3% -58.3% -58.3% -58.3% -58.3% -58.3% -58.3% -58.3% -58.5% -58.3% -58.3% -58.3% -58.3% -58.3% -58.3% -58.3% -58.3% - | (71,183,717<br>Total SF<br>(2,500,698<br>(896,479<br>(1,856,559<br>(1,017,996<br>(1,855,275<br>(8,127,007<br>(1,153,491<br>(1,664,414<br>(1,478,076<br>(41,205,145<br>(2,203,859<br>(47,704,985<br>(1,171,506<br>(1,581,007<br>(2,563,974<br>(6,023,474<br>(1,541,734<br>(12,881,695<br>(724,196<br>(595,709<br>(3,063,133<br>1,656,154<br>256,854<br>(2,470,030<br>(5,549,891<br>(4,737,609 |