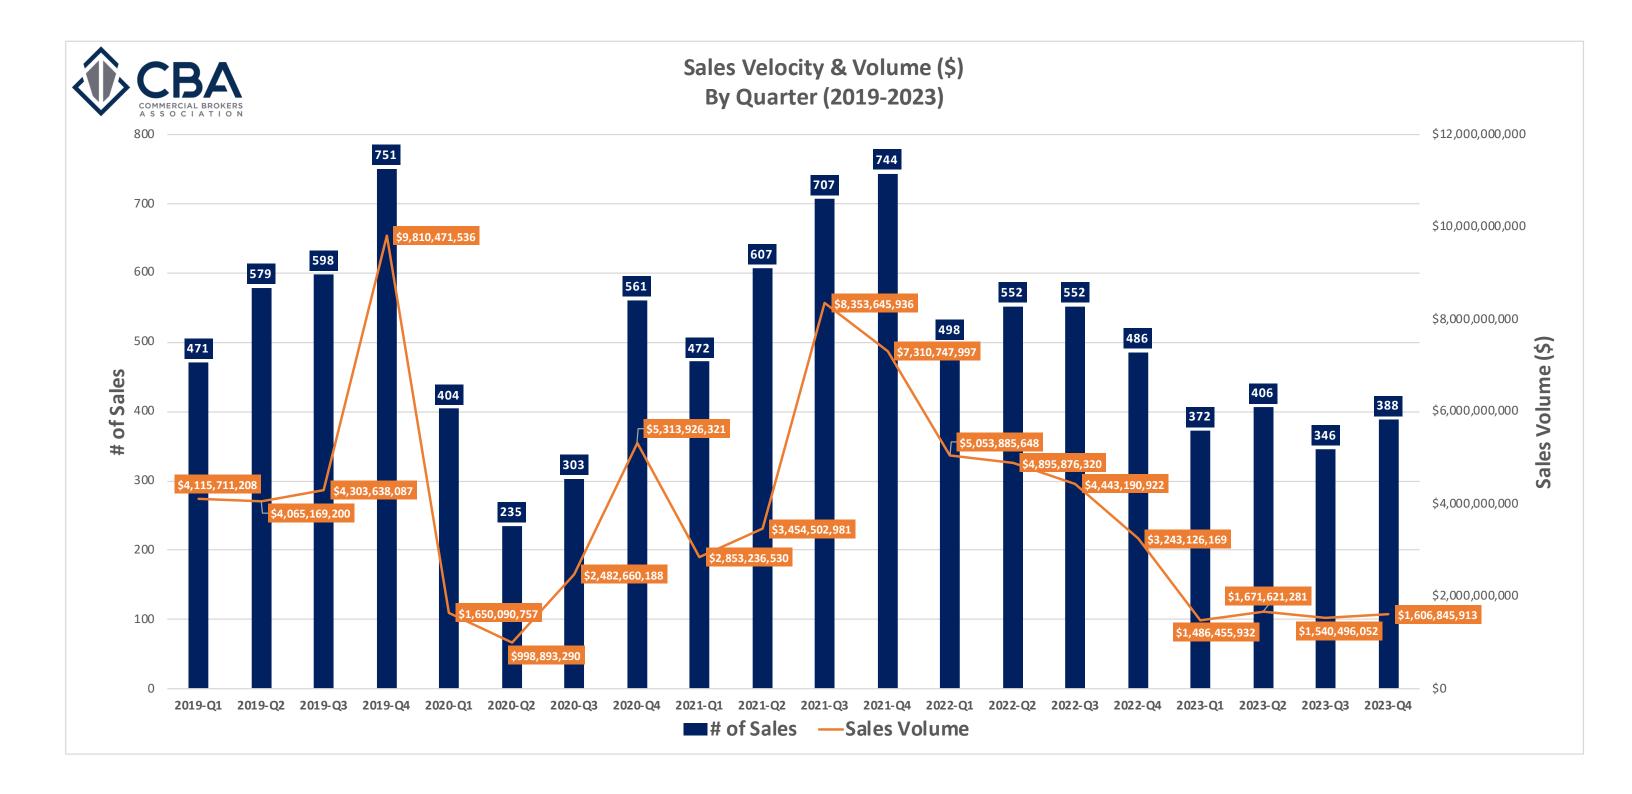

#### CBA Researched CMA Sales Summary Year in Review Report (2023 vs 2022)

|                               |                                                                                                                                                                                                                                                                                                                                                                                                         |                                                                                                                                                                                                             | 2022                                                                                                                                                                                                                                                                                                                                                                                                                                                                                                                    |                                                                                                                                                                                                                                                                                                                                                                                                                                                                                                                                                                                                     |                                                                                                                                                                                                                                                                                                                                                                                                     | 2023                                                                                                                                                                                                                                                                                                                                                                                                                                                                                                                        | ]                                                                                                                                                                                                                                                                                                                                                                               |                                                                                                                                                                                                                                                                                                                       |                                                                                                                                                                                                                                                                                                                                                                                                                                                                                                                                                                                                                                                                                                                                                                                                                                                                                                                                                                                                                                                                                                                                                                                                                                                                                                                                                                                                                                                                                                                                                                                                                                                                                                                                                                                                                                                                                                                                                                                                                                                                                                                                                                                                                                                                                                                                                                                                                                                                                                                                                                                                                                                                                                                      | 2023 vs 2022 Chan                                                                                                                                                                                                                                                                                                                                                                                                                                                                                                                                                                                                                                                                                                                                        | ge                                                                                                                                                                                                                                                                                                                                                                                                                                                                                                                                                                                                                                                                                                                                                                                                                                                                                                                                                                                                                                                                                                                                                                                                                                                                                                                                                                                                                                                                                                                                                                                                                                                                                                                                                                                                                                                                                                                                                                                                                                                                                                                              |                                                                                                                                                                                                                                                                                                                                                                                              |
|-------------------------------|---------------------------------------------------------------------------------------------------------------------------------------------------------------------------------------------------------------------------------------------------------------------------------------------------------------------------------------------------------------------------------------------------------|-------------------------------------------------------------------------------------------------------------------------------------------------------------------------------------------------------------|-------------------------------------------------------------------------------------------------------------------------------------------------------------------------------------------------------------------------------------------------------------------------------------------------------------------------------------------------------------------------------------------------------------------------------------------------------------------------------------------------------------------------|-----------------------------------------------------------------------------------------------------------------------------------------------------------------------------------------------------------------------------------------------------------------------------------------------------------------------------------------------------------------------------------------------------------------------------------------------------------------------------------------------------------------------------------------------------------------------------------------------------|-----------------------------------------------------------------------------------------------------------------------------------------------------------------------------------------------------------------------------------------------------------------------------------------------------------------------------------------------------------------------------------------------------|-----------------------------------------------------------------------------------------------------------------------------------------------------------------------------------------------------------------------------------------------------------------------------------------------------------------------------------------------------------------------------------------------------------------------------------------------------------------------------------------------------------------------------|---------------------------------------------------------------------------------------------------------------------------------------------------------------------------------------------------------------------------------------------------------------------------------------------------------------------------------------------------------------------------------|-----------------------------------------------------------------------------------------------------------------------------------------------------------------------------------------------------------------------------------------------------------------------------------------------------------------------|----------------------------------------------------------------------------------------------------------------------------------------------------------------------------------------------------------------------------------------------------------------------------------------------------------------------------------------------------------------------------------------------------------------------------------------------------------------------------------------------------------------------------------------------------------------------------------------------------------------------------------------------------------------------------------------------------------------------------------------------------------------------------------------------------------------------------------------------------------------------------------------------------------------------------------------------------------------------------------------------------------------------------------------------------------------------------------------------------------------------------------------------------------------------------------------------------------------------------------------------------------------------------------------------------------------------------------------------------------------------------------------------------------------------------------------------------------------------------------------------------------------------------------------------------------------------------------------------------------------------------------------------------------------------------------------------------------------------------------------------------------------------------------------------------------------------------------------------------------------------------------------------------------------------------------------------------------------------------------------------------------------------------------------------------------------------------------------------------------------------------------------------------------------------------------------------------------------------------------------------------------------------------------------------------------------------------------------------------------------------------------------------------------------------------------------------------------------------------------------------------------------------------------------------------------------------------------------------------------------------------------------------------------------------------------------------------------------------|----------------------------------------------------------------------------------------------------------------------------------------------------------------------------------------------------------------------------------------------------------------------------------------------------------------------------------------------------------------------------------------------------------------------------------------------------------------------------------------------------------------------------------------------------------------------------------------------------------------------------------------------------------------------------------------------------------------------------------------------------------|---------------------------------------------------------------------------------------------------------------------------------------------------------------------------------------------------------------------------------------------------------------------------------------------------------------------------------------------------------------------------------------------------------------------------------------------------------------------------------------------------------------------------------------------------------------------------------------------------------------------------------------------------------------------------------------------------------------------------------------------------------------------------------------------------------------------------------------------------------------------------------------------------------------------------------------------------------------------------------------------------------------------------------------------------------------------------------------------------------------------------------------------------------------------------------------------------------------------------------------------------------------------------------------------------------------------------------------------------------------------------------------------------------------------------------------------------------------------------------------------------------------------------------------------------------------------------------------------------------------------------------------------------------------------------------------------------------------------------------------------------------------------------------------------------------------------------------------------------------------------------------------------------------------------------------------------------------------------------------------------------------------------------------------------------------------------------------------------------------------------------------|----------------------------------------------------------------------------------------------------------------------------------------------------------------------------------------------------------------------------------------------------------------------------------------------------------------------------------------------------------------------------------------------|
| ľ                             | Totals by Month                                                                                                                                                                                                                                                                                                                                                                                         | # of Sales                                                                                                                                                                                                  | Sales Volume (\$)                                                                                                                                                                                                                                                                                                                                                                                                                                                                                                       | Total SF                                                                                                                                                                                                                                                                                                                                                                                                                                                                                                                                                                                            | # of Sales                                                                                                                                                                                                                                                                                                                                                                                          | Sales Volume (\$)                                                                                                                                                                                                                                                                                                                                                                                                                                                                                                           | Total SF                                                                                                                                                                                                                                                                                                                                                                        | # of Sales                                                                                                                                                                                                                                                                                                            | % Chg                                                                                                                                                                                                                                                                                                                                                                                                                                                                                                                                                                                                                                                                                                                                                                                                                                                                                                                                                                                                                                                                                                                                                                                                                                                                                                                                                                                                                                                                                                                                                                                                                                                                                                                                                                                                                                                                                                                                                                                                                                                                                                                                                                                                                                                                                                                                                                                                                                                                                                                                                                                                                                                                                                                | Sales Volume (\$)                                                                                                                                                                                                                                                                                                                                                                                                                                                                                                                                                                                                                                                                                                                                        | % Chg                                                                                                                                                                                                                                                                                                                                                                                                                                                                                                                                                                                                                                                                                                                                                                                                                                                                                                                                                                                                                                                                                                                                                                                                                                                                                                                                                                                                                                                                                                                                                                                                                                                                                                                                                                                                                                                                                                                                                                                                                                                                                                                           | Total SF                                                                                                                                                                                                                                                                                                                                                                                     |
|                               | January                                                                                                                                                                                                                                                                                                                                                                                                 | 174                                                                                                                                                                                                         | \$1,592,738,785                                                                                                                                                                                                                                                                                                                                                                                                                                                                                                         | 7,887,743                                                                                                                                                                                                                                                                                                                                                                                                                                                                                                                                                                                           | 146                                                                                                                                                                                                                                                                                                                                                                                                 | \$540,275,191                                                                                                                                                                                                                                                                                                                                                                                                                                                                                                               | 9,569,665                                                                                                                                                                                                                                                                                                                                                                       | -28                                                                                                                                                                                                                                                                                                                   | -16.1%                                                                                                                                                                                                                                                                                                                                                                                                                                                                                                                                                                                                                                                                                                                                                                                                                                                                                                                                                                                                                                                                                                                                                                                                                                                                                                                                                                                                                                                                                                                                                                                                                                                                                                                                                                                                                                                                                                                                                                                                                                                                                                                                                                                                                                                                                                                                                                                                                                                                                                                                                                                                                                                                                                               | (\$1,052,463,594)                                                                                                                                                                                                                                                                                                                                                                                                                                                                                                                                                                                                                                                                                                                                        | -66.1%                                                                                                                                                                                                                                                                                                                                                                                                                                                                                                                                                                                                                                                                                                                                                                                                                                                                                                                                                                                                                                                                                                                                                                                                                                                                                                                                                                                                                                                                                                                                                                                                                                                                                                                                                                                                                                                                                                                                                                                                                                                                                                                          | 1,681,922                                                                                                                                                                                                                                                                                                                                                                                    |
| 1st Qtr                       | February                                                                                                                                                                                                                                                                                                                                                                                                | 151                                                                                                                                                                                                         | \$2,326,530,651                                                                                                                                                                                                                                                                                                                                                                                                                                                                                                         | 10,419,596                                                                                                                                                                                                                                                                                                                                                                                                                                                                                                                                                                                          | 94                                                                                                                                                                                                                                                                                                                                                                                                  | \$319,817,201                                                                                                                                                                                                                                                                                                                                                                                                                                                                                                               | 5,093,069                                                                                                                                                                                                                                                                                                                                                                       | -57                                                                                                                                                                                                                                                                                                                   | -37.7%                                                                                                                                                                                                                                                                                                                                                                                                                                                                                                                                                                                                                                                                                                                                                                                                                                                                                                                                                                                                                                                                                                                                                                                                                                                                                                                                                                                                                                                                                                                                                                                                                                                                                                                                                                                                                                                                                                                                                                                                                                                                                                                                                                                                                                                                                                                                                                                                                                                                                                                                                                                                                                                                                                               | (\$2,006,713,450)                                                                                                                                                                                                                                                                                                                                                                                                                                                                                                                                                                                                                                                                                                                                        | -86.3%                                                                                                                                                                                                                                                                                                                                                                                                                                                                                                                                                                                                                                                                                                                                                                                                                                                                                                                                                                                                                                                                                                                                                                                                                                                                                                                                                                                                                                                                                                                                                                                                                                                                                                                                                                                                                                                                                                                                                                                                                                                                                                                          | (5,326,527                                                                                                                                                                                                                                                                                                                                                                                   |
|                               | March                                                                                                                                                                                                                                                                                                                                                                                                   | 173                                                                                                                                                                                                         | \$1,134,616,212                                                                                                                                                                                                                                                                                                                                                                                                                                                                                                         | 8,776,217                                                                                                                                                                                                                                                                                                                                                                                                                                                                                                                                                                                           | 132                                                                                                                                                                                                                                                                                                                                                                                                 | \$626,363,540                                                                                                                                                                                                                                                                                                                                                                                                                                                                                                               | 4,293,815                                                                                                                                                                                                                                                                                                                                                                       | -41                                                                                                                                                                                                                                                                                                                   | -23.7%                                                                                                                                                                                                                                                                                                                                                                                                                                                                                                                                                                                                                                                                                                                                                                                                                                                                                                                                                                                                                                                                                                                                                                                                                                                                                                                                                                                                                                                                                                                                                                                                                                                                                                                                                                                                                                                                                                                                                                                                                                                                                                                                                                                                                                                                                                                                                                                                                                                                                                                                                                                                                                                                                                               | (\$508,252,672)                                                                                                                                                                                                                                                                                                                                                                                                                                                                                                                                                                                                                                                                                                                                          | -44.8%                                                                                                                                                                                                                                                                                                                                                                                                                                                                                                                                                                                                                                                                                                                                                                                                                                                                                                                                                                                                                                                                                                                                                                                                                                                                                                                                                                                                                                                                                                                                                                                                                                                                                                                                                                                                                                                                                                                                                                                                                                                                                                                          | (4,482,402                                                                                                                                                                                                                                                                                                                                                                                   |
|                               | 1st Qtr Totals                                                                                                                                                                                                                                                                                                                                                                                          | 498                                                                                                                                                                                                         | \$5,053,885,648                                                                                                                                                                                                                                                                                                                                                                                                                                                                                                         | 27,083,556                                                                                                                                                                                                                                                                                                                                                                                                                                                                                                                                                                                          | 372                                                                                                                                                                                                                                                                                                                                                                                                 | \$1,486,455,932                                                                                                                                                                                                                                                                                                                                                                                                                                                                                                             | 18,956,549                                                                                                                                                                                                                                                                                                                                                                      | -126                                                                                                                                                                                                                                                                                                                  | -25.3%                                                                                                                                                                                                                                                                                                                                                                                                                                                                                                                                                                                                                                                                                                                                                                                                                                                                                                                                                                                                                                                                                                                                                                                                                                                                                                                                                                                                                                                                                                                                                                                                                                                                                                                                                                                                                                                                                                                                                                                                                                                                                                                                                                                                                                                                                                                                                                                                                                                                                                                                                                                                                                                                                                               | (\$3,567,429,716)                                                                                                                                                                                                                                                                                                                                                                                                                                                                                                                                                                                                                                                                                                                                        | -70.6%                                                                                                                                                                                                                                                                                                                                                                                                                                                                                                                                                                                                                                                                                                                                                                                                                                                                                                                                                                                                                                                                                                                                                                                                                                                                                                                                                                                                                                                                                                                                                                                                                                                                                                                                                                                                                                                                                                                                                                                                                                                                                                                          | (8,127,007                                                                                                                                                                                                                                                                                                                                                                                   |
| 2nd Qtr                       | April<br>May                                                                                                                                                                                                                                                                                                                                                                                            | 197<br>181                                                                                                                                                                                                  | \$1,633,044,684<br>\$2,041,030,683                                                                                                                                                                                                                                                                                                                                                                                                                                                                                      | 35,054,296<br>15,570,822                                                                                                                                                                                                                                                                                                                                                                                                                                                                                                                                                                            | 109<br>148                                                                                                                                                                                                                                                                                                                                                                                          | \$284,068,155<br>\$518,495,693                                                                                                                                                                                                                                                                                                                                                                                                                                                                                              | 4,034,745<br>11,530,911                                                                                                                                                                                                                                                                                                                                                         | -88<br>-33                                                                                                                                                                                                                                                                                                            | -44.7%<br>-18.2%                                                                                                                                                                                                                                                                                                                                                                                                                                                                                                                                                                                                                                                                                                                                                                                                                                                                                                                                                                                                                                                                                                                                                                                                                                                                                                                                                                                                                                                                                                                                                                                                                                                                                                                                                                                                                                                                                                                                                                                                                                                                                                                                                                                                                                                                                                                                                                                                                                                                                                                                                                                                                                                                                                     | (\$1,348,976,529)<br>(\$1,522,534,990)                                                                                                                                                                                                                                                                                                                                                                                                                                                                                                                                                                                                                                                                                                                   | -82.6%<br>-74.6%                                                                                                                                                                                                                                                                                                                                                                                                                                                                                                                                                                                                                                                                                                                                                                                                                                                                                                                                                                                                                                                                                                                                                                                                                                                                                                                                                                                                                                                                                                                                                                                                                                                                                                                                                                                                                                                                                                                                                                                                                                                                                                                | (31,019,551<br>(4,039,911                                                                                                                                                                                                                                                                                                                                                                    |
| 2110 Qti                      | June                                                                                                                                                                                                                                                                                                                                                                                                    | 174                                                                                                                                                                                                         | \$1,221,800,953                                                                                                                                                                                                                                                                                                                                                                                                                                                                                                         | 22,663,517                                                                                                                                                                                                                                                                                                                                                                                                                                                                                                                                                                                          | 148                                                                                                                                                                                                                                                                                                                                                                                                 | \$869,057,433                                                                                                                                                                                                                                                                                                                                                                                                                                                                                                               | 10,017,994                                                                                                                                                                                                                                                                                                                                                                      | -25                                                                                                                                                                                                                                                                                                                   | -14.4%                                                                                                                                                                                                                                                                                                                                                                                                                                                                                                                                                                                                                                                                                                                                                                                                                                                                                                                                                                                                                                                                                                                                                                                                                                                                                                                                                                                                                                                                                                                                                                                                                                                                                                                                                                                                                                                                                                                                                                                                                                                                                                                                                                                                                                                                                                                                                                                                                                                                                                                                                                                                                                                                                                               | (\$352,743,520)                                                                                                                                                                                                                                                                                                                                                                                                                                                                                                                                                                                                                                                                                                                                          | -28.9%                                                                                                                                                                                                                                                                                                                                                                                                                                                                                                                                                                                                                                                                                                                                                                                                                                                                                                                                                                                                                                                                                                                                                                                                                                                                                                                                                                                                                                                                                                                                                                                                                                                                                                                                                                                                                                                                                                                                                                                                                                                                                                                          | (12,645,523                                                                                                                                                                                                                                                                                                                                                                                  |
|                               | 2nd Qtr Totals                                                                                                                                                                                                                                                                                                                                                                                          | 552                                                                                                                                                                                                         | \$4,895,876,320                                                                                                                                                                                                                                                                                                                                                                                                                                                                                                         | 73,288,635                                                                                                                                                                                                                                                                                                                                                                                                                                                                                                                                                                                          | 406                                                                                                                                                                                                                                                                                                                                                                                                 | \$1,671,621,281                                                                                                                                                                                                                                                                                                                                                                                                                                                                                                             | 25,583,650                                                                                                                                                                                                                                                                                                                                                                      | -146                                                                                                                                                                                                                                                                                                                  | -26.4%                                                                                                                                                                                                                                                                                                                                                                                                                                                                                                                                                                                                                                                                                                                                                                                                                                                                                                                                                                                                                                                                                                                                                                                                                                                                                                                                                                                                                                                                                                                                                                                                                                                                                                                                                                                                                                                                                                                                                                                                                                                                                                                                                                                                                                                                                                                                                                                                                                                                                                                                                                                                                                                                                                               | (\$3,224,255,039)                                                                                                                                                                                                                                                                                                                                                                                                                                                                                                                                                                                                                                                                                                                                        | -65.9%                                                                                                                                                                                                                                                                                                                                                                                                                                                                                                                                                                                                                                                                                                                                                                                                                                                                                                                                                                                                                                                                                                                                                                                                                                                                                                                                                                                                                                                                                                                                                                                                                                                                                                                                                                                                                                                                                                                                                                                                                                                                                                                          | (47,704,985                                                                                                                                                                                                                                                                                                                                                                                  |
|                               | July                                                                                                                                                                                                                                                                                                                                                                                                    | 210                                                                                                                                                                                                         | \$1,936,909,632                                                                                                                                                                                                                                                                                                                                                                                                                                                                                                         | 21,252,561                                                                                                                                                                                                                                                                                                                                                                                                                                                                                                                                                                                          | 116                                                                                                                                                                                                                                                                                                                                                                                                 | \$404,252,153                                                                                                                                                                                                                                                                                                                                                                                                                                                                                                               | 5,671,914                                                                                                                                                                                                                                                                                                                                                                       | -94                                                                                                                                                                                                                                                                                                                   | -44.8%                                                                                                                                                                                                                                                                                                                                                                                                                                                                                                                                                                                                                                                                                                                                                                                                                                                                                                                                                                                                                                                                                                                                                                                                                                                                                                                                                                                                                                                                                                                                                                                                                                                                                                                                                                                                                                                                                                                                                                                                                                                                                                                                                                                                                                                                                                                                                                                                                                                                                                                                                                                                                                                                                                               | (\$1,532,657,479)                                                                                                                                                                                                                                                                                                                                                                                                                                                                                                                                                                                                                                                                                                                                        | -79.1%                                                                                                                                                                                                                                                                                                                                                                                                                                                                                                                                                                                                                                                                                                                                                                                                                                                                                                                                                                                                                                                                                                                                                                                                                                                                                                                                                                                                                                                                                                                                                                                                                                                                                                                                                                                                                                                                                                                                                                                                                                                                                                                          | (15,580,647                                                                                                                                                                                                                                                                                                                                                                                  |
| 3rd Qtr                       | August                                                                                                                                                                                                                                                                                                                                                                                                  | 183                                                                                                                                                                                                         | \$1,394,849,759                                                                                                                                                                                                                                                                                                                                                                                                                                                                                                         | 8,479,811                                                                                                                                                                                                                                                                                                                                                                                                                                                                                                                                                                                           | 113                                                                                                                                                                                                                                                                                                                                                                                                 | \$556,474,294                                                                                                                                                                                                                                                                                                                                                                                                                                                                                                               | 12,946,280                                                                                                                                                                                                                                                                                                                                                                      | -70                                                                                                                                                                                                                                                                                                                   | -38.3%                                                                                                                                                                                                                                                                                                                                                                                                                                                                                                                                                                                                                                                                                                                                                                                                                                                                                                                                                                                                                                                                                                                                                                                                                                                                                                                                                                                                                                                                                                                                                                                                                                                                                                                                                                                                                                                                                                                                                                                                                                                                                                                                                                                                                                                                                                                                                                                                                                                                                                                                                                                                                                                                                                               | (\$838,375,465)                                                                                                                                                                                                                                                                                                                                                                                                                                                                                                                                                                                                                                                                                                                                          | -60.1%                                                                                                                                                                                                                                                                                                                                                                                                                                                                                                                                                                                                                                                                                                                                                                                                                                                                                                                                                                                                                                                                                                                                                                                                                                                                                                                                                                                                                                                                                                                                                                                                                                                                                                                                                                                                                                                                                                                                                                                                                                                                                                                          | 4,466,469                                                                                                                                                                                                                                                                                                                                                                                    |
|                               | September                                                                                                                                                                                                                                                                                                                                                                                               | 159                                                                                                                                                                                                         | \$1,111,431,531                                                                                                                                                                                                                                                                                                                                                                                                                                                                                                         | 10,095,507                                                                                                                                                                                                                                                                                                                                                                                                                                                                                                                                                                                          | 117                                                                                                                                                                                                                                                                                                                                                                                                 | \$579,769,605                                                                                                                                                                                                                                                                                                                                                                                                                                                                                                               | 8,327,990                                                                                                                                                                                                                                                                                                                                                                       | -42                                                                                                                                                                                                                                                                                                                   | -26.4%                                                                                                                                                                                                                                                                                                                                                                                                                                                                                                                                                                                                                                                                                                                                                                                                                                                                                                                                                                                                                                                                                                                                                                                                                                                                                                                                                                                                                                                                                                                                                                                                                                                                                                                                                                                                                                                                                                                                                                                                                                                                                                                                                                                                                                                                                                                                                                                                                                                                                                                                                                                                                                                                                                               | (\$531,661,926)                                                                                                                                                                                                                                                                                                                                                                                                                                                                                                                                                                                                                                                                                                                                          | -47.8%                                                                                                                                                                                                                                                                                                                                                                                                                                                                                                                                                                                                                                                                                                                                                                                                                                                                                                                                                                                                                                                                                                                                                                                                                                                                                                                                                                                                                                                                                                                                                                                                                                                                                                                                                                                                                                                                                                                                                                                                                                                                                                                          | (1,767,517                                                                                                                                                                                                                                                                                                                                                                                   |
|                               | 3rd Qtr Totals                                                                                                                                                                                                                                                                                                                                                                                          | 552                                                                                                                                                                                                         | \$4,443,190,922                                                                                                                                                                                                                                                                                                                                                                                                                                                                                                         | 39,827,879                                                                                                                                                                                                                                                                                                                                                                                                                                                                                                                                                                                          | 346                                                                                                                                                                                                                                                                                                                                                                                                 | \$1,540,496,052                                                                                                                                                                                                                                                                                                                                                                                                                                                                                                             | 26,946,184                                                                                                                                                                                                                                                                                                                                                                      | -206                                                                                                                                                                                                                                                                                                                  | -37.3%                                                                                                                                                                                                                                                                                                                                                                                                                                                                                                                                                                                                                                                                                                                                                                                                                                                                                                                                                                                                                                                                                                                                                                                                                                                                                                                                                                                                                                                                                                                                                                                                                                                                                                                                                                                                                                                                                                                                                                                                                                                                                                                                                                                                                                                                                                                                                                                                                                                                                                                                                                                                                                                                                                               | (\$2,902,694,870)                                                                                                                                                                                                                                                                                                                                                                                                                                                                                                                                                                                                                                                                                                                                        | -65.3%                                                                                                                                                                                                                                                                                                                                                                                                                                                                                                                                                                                                                                                                                                                                                                                                                                                                                                                                                                                                                                                                                                                                                                                                                                                                                                                                                                                                                                                                                                                                                                                                                                                                                                                                                                                                                                                                                                                                                                                                                                                                                                                          | (12,881,695                                                                                                                                                                                                                                                                                                                                                                                  |
| 446 044                       | October                                                                                                                                                                                                                                                                                                                                                                                                 | 150                                                                                                                                                                                                         | \$1,063,835,124                                                                                                                                                                                                                                                                                                                                                                                                                                                                                                         | 6,131,246                                                                                                                                                                                                                                                                                                                                                                                                                                                                                                                                                                                           | 117                                                                                                                                                                                                                                                                                                                                                                                                 | \$489,562,568                                                                                                                                                                                                                                                                                                                                                                                                                                                                                                               | 4,706,853                                                                                                                                                                                                                                                                                                                                                                       | -33                                                                                                                                                                                                                                                                                                                   | -22.0%                                                                                                                                                                                                                                                                                                                                                                                                                                                                                                                                                                                                                                                                                                                                                                                                                                                                                                                                                                                                                                                                                                                                                                                                                                                                                                                                                                                                                                                                                                                                                                                                                                                                                                                                                                                                                                                                                                                                                                                                                                                                                                                                                                                                                                                                                                                                                                                                                                                                                                                                                                                                                                                                                                               | (\$574,272,556)                                                                                                                                                                                                                                                                                                                                                                                                                                                                                                                                                                                                                                                                                                                                          | -54.0%                                                                                                                                                                                                                                                                                                                                                                                                                                                                                                                                                                                                                                                                                                                                                                                                                                                                                                                                                                                                                                                                                                                                                                                                                                                                                                                                                                                                                                                                                                                                                                                                                                                                                                                                                                                                                                                                                                                                                                                                                                                                                                                          | (1,424,393                                                                                                                                                                                                                                                                                                                                                                                   |
| 4th Qtr                       | November<br>December                                                                                                                                                                                                                                                                                                                                                                                    | 157<br>179                                                                                                                                                                                                  | \$665,174,055<br>\$1,514,116,990                                                                                                                                                                                                                                                                                                                                                                                                                                                                                        | 4,745,856<br>18,061,880                                                                                                                                                                                                                                                                                                                                                                                                                                                                                                                                                                             | 118<br>153                                                                                                                                                                                                                                                                                                                                                                                          | \$321,947,445<br>\$795,335,900                                                                                                                                                                                                                                                                                                                                                                                                                                                                                              | 6,927,808<br>14,834,291                                                                                                                                                                                                                                                                                                                                                         | -39<br>-26                                                                                                                                                                                                                                                                                                            | -24.8%<br>-14.5%                                                                                                                                                                                                                                                                                                                                                                                                                                                                                                                                                                                                                                                                                                                                                                                                                                                                                                                                                                                                                                                                                                                                                                                                                                                                                                                                                                                                                                                                                                                                                                                                                                                                                                                                                                                                                                                                                                                                                                                                                                                                                                                                                                                                                                                                                                                                                                                                                                                                                                                                                                                                                                                                                                     | (\$343,226,610)<br>(\$718,781,090)                                                                                                                                                                                                                                                                                                                                                                                                                                                                                                                                                                                                                                                                                                                       | -51.6%<br>-47.5%                                                                                                                                                                                                                                                                                                                                                                                                                                                                                                                                                                                                                                                                                                                                                                                                                                                                                                                                                                                                                                                                                                                                                                                                                                                                                                                                                                                                                                                                                                                                                                                                                                                                                                                                                                                                                                                                                                                                                                                                                                                                                                                | 2,181,952<br>(3,227,589                                                                                                                                                                                                                                                                                                                                                                      |
| i                             | 4th Qtr Totals                                                                                                                                                                                                                                                                                                                                                                                          | 486                                                                                                                                                                                                         | \$3,243,126,169                                                                                                                                                                                                                                                                                                                                                                                                                                                                                                         | 28,938,982                                                                                                                                                                                                                                                                                                                                                                                                                                                                                                                                                                                          | 388                                                                                                                                                                                                                                                                                                                                                                                                 | \$1,606,845,913                                                                                                                                                                                                                                                                                                                                                                                                                                                                                                             | 26,468,952                                                                                                                                                                                                                                                                                                                                                                      | -20<br>-98                                                                                                                                                                                                                                                                                                            | -14.3%                                                                                                                                                                                                                                                                                                                                                                                                                                                                                                                                                                                                                                                                                                                                                                                                                                                                                                                                                                                                                                                                                                                                                                                                                                                                                                                                                                                                                                                                                                                                                                                                                                                                                                                                                                                                                                                                                                                                                                                                                                                                                                                                                                                                                                                                                                                                                                                                                                                                                                                                                                                                                                                                                                               | (\$1,636,280,256)                                                                                                                                                                                                                                                                                                                                                                                                                                                                                                                                                                                                                                                                                                                                        | -47.5%                                                                                                                                                                                                                                                                                                                                                                                                                                                                                                                                                                                                                                                                                                                                                                                                                                                                                                                                                                                                                                                                                                                                                                                                                                                                                                                                                                                                                                                                                                                                                                                                                                                                                                                                                                                                                                                                                                                                                                                                                                                                                                                          | (3,227,389                                                                                                                                                                                                                                                                                                                                                                                   |
| ľ                             | Grand Totals                                                                                                                                                                                                                                                                                                                                                                                            | 2088                                                                                                                                                                                                        | \$17,636,079,059                                                                                                                                                                                                                                                                                                                                                                                                                                                                                                        | 169,139,052                                                                                                                                                                                                                                                                                                                                                                                                                                                                                                                                                                                         | 1512                                                                                                                                                                                                                                                                                                                                                                                                | \$6,305,419,178                                                                                                                                                                                                                                                                                                                                                                                                                                                                                                             | 97,955,335                                                                                                                                                                                                                                                                                                                                                                      | -576                                                                                                                                                                                                                                                                                                                  | -27.6%                                                                                                                                                                                                                                                                                                                                                                                                                                                                                                                                                                                                                                                                                                                                                                                                                                                                                                                                                                                                                                                                                                                                                                                                                                                                                                                                                                                                                                                                                                                                                                                                                                                                                                                                                                                                                                                                                                                                                                                                                                                                                                                                                                                                                                                                                                                                                                                                                                                                                                                                                                                                                                                                                                               | (\$11,330,659,881)                                                                                                                                                                                                                                                                                                                                                                                                                                                                                                                                                                                                                                                                                                                                       | -64.2%                                                                                                                                                                                                                                                                                                                                                                                                                                                                                                                                                                                                                                                                                                                                                                                                                                                                                                                                                                                                                                                                                                                                                                                                                                                                                                                                                                                                                                                                                                                                                                                                                                                                                                                                                                                                                                                                                                                                                                                                                                                                                                                          | (71.183.717                                                                                                                                                                                                                                                                                                                                                                                  |
|                               |                                                                                                                                                                                                                                                                                                                                                                                                         |                                                                                                                                                                                                             | <u> </u>                                                                                                                                                                                                                                                                                                                                                                                                                                                                                                                |                                                                                                                                                                                                                                                                                                                                                                                                                                                                                                                                                                                                     |                                                                                                                                                                                                                                                                                                                                                                                                     |                                                                                                                                                                                                                                                                                                                                                                                                                                                                                                                             |                                                                                                                                                                                                                                                                                                                                                                                 |                                                                                                                                                                                                                                                                                                                       |                                                                                                                                                                                                                                                                                                                                                                                                                                                                                                                                                                                                                                                                                                                                                                                                                                                                                                                                                                                                                                                                                                                                                                                                                                                                                                                                                                                                                                                                                                                                                                                                                                                                                                                                                                                                                                                                                                                                                                                                                                                                                                                                                                                                                                                                                                                                                                                                                                                                                                                                                                                                                                                                                                                      |                                                                                                                                                                                                                                                                                                                                                                                                                                                                                                                                                                                                                                                                                                                                                          |                                                                                                                                                                                                                                                                                                                                                                                                                                                                                                                                                                                                                                                                                                                                                                                                                                                                                                                                                                                                                                                                                                                                                                                                                                                                                                                                                                                                                                                                                                                                                                                                                                                                                                                                                                                                                                                                                                                                                                                                                                                                                                                                 |                                                                                                                                                                                                                                                                                                                                                                                              |
|                               | Totals by County                                                                                                                                                                                                                                                                                                                                                                                        | # of Sales                                                                                                                                                                                                  | Sales Volume (\$)                                                                                                                                                                                                                                                                                                                                                                                                                                                                                                       | Total SF                                                                                                                                                                                                                                                                                                                                                                                                                                                                                                                                                                                            | # of Sales                                                                                                                                                                                                                                                                                                                                                                                          | Sales Volume (\$)                                                                                                                                                                                                                                                                                                                                                                                                                                                                                                           | Total SF                                                                                                                                                                                                                                                                                                                                                                        | # of Sales                                                                                                                                                                                                                                                                                                            | % Chg                                                                                                                                                                                                                                                                                                                                                                                                                                                                                                                                                                                                                                                                                                                                                                                                                                                                                                                                                                                                                                                                                                                                                                                                                                                                                                                                                                                                                                                                                                                                                                                                                                                                                                                                                                                                                                                                                                                                                                                                                                                                                                                                                                                                                                                                                                                                                                                                                                                                                                                                                                                                                                                                                                                | Sales Volume (\$)                                                                                                                                                                                                                                                                                                                                                                                                                                                                                                                                                                                                                                                                                                                                        | % Chg                                                                                                                                                                                                                                                                                                                                                                                                                                                                                                                                                                                                                                                                                                                                                                                                                                                                                                                                                                                                                                                                                                                                                                                                                                                                                                                                                                                                                                                                                                                                                                                                                                                                                                                                                                                                                                                                                                                                                                                                                                                                                                                           | Total SF                                                                                                                                                                                                                                                                                                                                                                                     |
|                               | King                                                                                                                                                                                                                                                                                                                                                                                                    | 220                                                                                                                                                                                                         | \$3,792,619,845                                                                                                                                                                                                                                                                                                                                                                                                                                                                                                         | 14,536,202                                                                                                                                                                                                                                                                                                                                                                                                                                                                                                                                                                                          | 144                                                                                                                                                                                                                                                                                                                                                                                                 | \$829,688,406                                                                                                                                                                                                                                                                                                                                                                                                                                                                                                               | 5,601,724                                                                                                                                                                                                                                                                                                                                                                       | -76                                                                                                                                                                                                                                                                                                                   | -34.5%                                                                                                                                                                                                                                                                                                                                                                                                                                                                                                                                                                                                                                                                                                                                                                                                                                                                                                                                                                                                                                                                                                                                                                                                                                                                                                                                                                                                                                                                                                                                                                                                                                                                                                                                                                                                                                                                                                                                                                                                                                                                                                                                                                                                                                                                                                                                                                                                                                                                                                                                                                                                                                                                                                               | (\$2,962,931,439)                                                                                                                                                                                                                                                                                                                                                                                                                                                                                                                                                                                                                                                                                                                                        | -78.1%                                                                                                                                                                                                                                                                                                                                                                                                                                                                                                                                                                                                                                                                                                                                                                                                                                                                                                                                                                                                                                                                                                                                                                                                                                                                                                                                                                                                                                                                                                                                                                                                                                                                                                                                                                                                                                                                                                                                                                                                                                                                                                                          | (8,934,478                                                                                                                                                                                                                                                                                                                                                                                   |
| l                             | Snohomish                                                                                                                                                                                                                                                                                                                                                                                               | 64                                                                                                                                                                                                          | \$440,947,925                                                                                                                                                                                                                                                                                                                                                                                                                                                                                                           | 2,106,749                                                                                                                                                                                                                                                                                                                                                                                                                                                                                                                                                                                           | 66                                                                                                                                                                                                                                                                                                                                                                                                  | \$283,223,799                                                                                                                                                                                                                                                                                                                                                                                                                                                                                                               | 6,471,595                                                                                                                                                                                                                                                                                                                                                                       | 2                                                                                                                                                                                                                                                                                                                     | 3.1%                                                                                                                                                                                                                                                                                                                                                                                                                                                                                                                                                                                                                                                                                                                                                                                                                                                                                                                                                                                                                                                                                                                                                                                                                                                                                                                                                                                                                                                                                                                                                                                                                                                                                                                                                                                                                                                                                                                                                                                                                                                                                                                                                                                                                                                                                                                                                                                                                                                                                                                                                                                                                                                                                                                 | (\$157,724,126)                                                                                                                                                                                                                                                                                                                                                                                                                                                                                                                                                                                                                                                                                                                                          | -35.8%                                                                                                                                                                                                                                                                                                                                                                                                                                                                                                                                                                                                                                                                                                                                                                                                                                                                                                                                                                                                                                                                                                                                                                                                                                                                                                                                                                                                                                                                                                                                                                                                                                                                                                                                                                                                                                                                                                                                                                                                                                                                                                                          | 4,364,846                                                                                                                                                                                                                                                                                                                                                                                    |
| 1st Qtr                       | Pierce<br>Spokane                                                                                                                                                                                                                                                                                                                                                                                       | 103<br>59                                                                                                                                                                                                   | \$492,778,539<br>\$168,843,305                                                                                                                                                                                                                                                                                                                                                                                                                                                                                          | 8,974,134<br>695,384                                                                                                                                                                                                                                                                                                                                                                                                                                                                                                                                                                                | 78<br>51                                                                                                                                                                                                                                                                                                                                                                                            | \$164,659,192<br>\$154,192,835                                                                                                                                                                                                                                                                                                                                                                                                                                                                                              | 5,131,830<br>887,422                                                                                                                                                                                                                                                                                                                                                            | -25<br>-8                                                                                                                                                                                                                                                                                                             | -24.3%<br>-13.6%                                                                                                                                                                                                                                                                                                                                                                                                                                                                                                                                                                                                                                                                                                                                                                                                                                                                                                                                                                                                                                                                                                                                                                                                                                                                                                                                                                                                                                                                                                                                                                                                                                                                                                                                                                                                                                                                                                                                                                                                                                                                                                                                                                                                                                                                                                                                                                                                                                                                                                                                                                                                                                                                                                     | (\$328,119,347)<br>(\$14,650,470)                                                                                                                                                                                                                                                                                                                                                                                                                                                                                                                                                                                                                                                                                                                        | -66.6%<br>-8.7%                                                                                                                                                                                                                                                                                                                                                                                                                                                                                                                                                                                                                                                                                                                                                                                                                                                                                                                                                                                                                                                                                                                                                                                                                                                                                                                                                                                                                                                                                                                                                                                                                                                                                                                                                                                                                                                                                                                                                                                                                                                                                                                 | (3,842,304)<br>192,038                                                                                                                                                                                                                                                                                                                                                                       |
|                               | Kitsap                                                                                                                                                                                                                                                                                                                                                                                                  | 21                                                                                                                                                                                                          | \$34,313,658                                                                                                                                                                                                                                                                                                                                                                                                                                                                                                            | 174,286                                                                                                                                                                                                                                                                                                                                                                                                                                                                                                                                                                                             | 16                                                                                                                                                                                                                                                                                                                                                                                                  | \$38,270,000                                                                                                                                                                                                                                                                                                                                                                                                                                                                                                                | 746,325                                                                                                                                                                                                                                                                                                                                                                         | -5                                                                                                                                                                                                                                                                                                                    | -13.8%                                                                                                                                                                                                                                                                                                                                                                                                                                                                                                                                                                                                                                                                                                                                                                                                                                                                                                                                                                                                                                                                                                                                                                                                                                                                                                                                                                                                                                                                                                                                                                                                                                                                                                                                                                                                                                                                                                                                                                                                                                                                                                                                                                                                                                                                                                                                                                                                                                                                                                                                                                                                                                                                                                               | \$3,956,342                                                                                                                                                                                                                                                                                                                                                                                                                                                                                                                                                                                                                                                                                                                                              | -8.7%<br>11.5%                                                                                                                                                                                                                                                                                                                                                                                                                                                                                                                                                                                                                                                                                                                                                                                                                                                                                                                                                                                                                                                                                                                                                                                                                                                                                                                                                                                                                                                                                                                                                                                                                                                                                                                                                                                                                                                                                                                                                                                                                                                                                                                  | 572,039                                                                                                                                                                                                                                                                                                                                                                                      |
|                               | Thurston                                                                                                                                                                                                                                                                                                                                                                                                | 31                                                                                                                                                                                                          | \$124,382,376                                                                                                                                                                                                                                                                                                                                                                                                                                                                                                           | 596,801                                                                                                                                                                                                                                                                                                                                                                                                                                                                                                                                                                                             | 10                                                                                                                                                                                                                                                                                                                                                                                                  | \$16,421,700                                                                                                                                                                                                                                                                                                                                                                                                                                                                                                                | 117,653                                                                                                                                                                                                                                                                                                                                                                         | -14                                                                                                                                                                                                                                                                                                                   | -45.2%                                                                                                                                                                                                                                                                                                                                                                                                                                                                                                                                                                                                                                                                                                                                                                                                                                                                                                                                                                                                                                                                                                                                                                                                                                                                                                                                                                                                                                                                                                                                                                                                                                                                                                                                                                                                                                                                                                                                                                                                                                                                                                                                                                                                                                                                                                                                                                                                                                                                                                                                                                                                                                                                                                               | (\$107,960,676)                                                                                                                                                                                                                                                                                                                                                                                                                                                                                                                                                                                                                                                                                                                                          | -86.8%                                                                                                                                                                                                                                                                                                                                                                                                                                                                                                                                                                                                                                                                                                                                                                                                                                                                                                                                                                                                                                                                                                                                                                                                                                                                                                                                                                                                                                                                                                                                                                                                                                                                                                                                                                                                                                                                                                                                                                                                                                                                                                                          | (479,148                                                                                                                                                                                                                                                                                                                                                                                     |
|                               | 1st Qtr Totals                                                                                                                                                                                                                                                                                                                                                                                          | 498                                                                                                                                                                                                         | \$5,053,885,648                                                                                                                                                                                                                                                                                                                                                                                                                                                                                                         | 27,083,556                                                                                                                                                                                                                                                                                                                                                                                                                                                                                                                                                                                          | 372                                                                                                                                                                                                                                                                                                                                                                                                 | \$1,486,455,932                                                                                                                                                                                                                                                                                                                                                                                                                                                                                                             | 18,956,549                                                                                                                                                                                                                                                                                                                                                                      | -126                                                                                                                                                                                                                                                                                                                  | -25.3%                                                                                                                                                                                                                                                                                                                                                                                                                                                                                                                                                                                                                                                                                                                                                                                                                                                                                                                                                                                                                                                                                                                                                                                                                                                                                                                                                                                                                                                                                                                                                                                                                                                                                                                                                                                                                                                                                                                                                                                                                                                                                                                                                                                                                                                                                                                                                                                                                                                                                                                                                                                                                                                                                                               | (\$3,567,429,716)                                                                                                                                                                                                                                                                                                                                                                                                                                                                                                                                                                                                                                                                                                                                        | -70.6%                                                                                                                                                                                                                                                                                                                                                                                                                                                                                                                                                                                                                                                                                                                                                                                                                                                                                                                                                                                                                                                                                                                                                                                                                                                                                                                                                                                                                                                                                                                                                                                                                                                                                                                                                                                                                                                                                                                                                                                                                                                                                                                          | (8,127,007                                                                                                                                                                                                                                                                                                                                                                                   |
|                               | King                                                                                                                                                                                                                                                                                                                                                                                                    | 250                                                                                                                                                                                                         | \$3,418,551,042                                                                                                                                                                                                                                                                                                                                                                                                                                                                                                         | 13,630,453                                                                                                                                                                                                                                                                                                                                                                                                                                                                                                                                                                                          | 142                                                                                                                                                                                                                                                                                                                                                                                                 | \$777,440,401                                                                                                                                                                                                                                                                                                                                                                                                                                                                                                               | 4,835,046                                                                                                                                                                                                                                                                                                                                                                       | -108                                                                                                                                                                                                                                                                                                                  | -43.2%                                                                                                                                                                                                                                                                                                                                                                                                                                                                                                                                                                                                                                                                                                                                                                                                                                                                                                                                                                                                                                                                                                                                                                                                                                                                                                                                                                                                                                                                                                                                                                                                                                                                                                                                                                                                                                                                                                                                                                                                                                                                                                                                                                                                                                                                                                                                                                                                                                                                                                                                                                                                                                                                                                               | (\$2,641,110,641)                                                                                                                                                                                                                                                                                                                                                                                                                                                                                                                                                                                                                                                                                                                                        | -77.3%                                                                                                                                                                                                                                                                                                                                                                                                                                                                                                                                                                                                                                                                                                                                                                                                                                                                                                                                                                                                                                                                                                                                                                                                                                                                                                                                                                                                                                                                                                                                                                                                                                                                                                                                                                                                                                                                                                                                                                                                                                                                                                                          | (8,795,407                                                                                                                                                                                                                                                                                                                                                                                   |
|                               | Snohomish                                                                                                                                                                                                                                                                                                                                                                                               | 108                                                                                                                                                                                                         | \$808,797,185                                                                                                                                                                                                                                                                                                                                                                                                                                                                                                           | 29,968,444                                                                                                                                                                                                                                                                                                                                                                                                                                                                                                                                                                                          | 74                                                                                                                                                                                                                                                                                                                                                                                                  | \$260,023,440                                                                                                                                                                                                                                                                                                                                                                                                                                                                                                               | 6,994,422                                                                                                                                                                                                                                                                                                                                                                       | -34                                                                                                                                                                                                                                                                                                                   | -31.5%                                                                                                                                                                                                                                                                                                                                                                                                                                                                                                                                                                                                                                                                                                                                                                                                                                                                                                                                                                                                                                                                                                                                                                                                                                                                                                                                                                                                                                                                                                                                                                                                                                                                                                                                                                                                                                                                                                                                                                                                                                                                                                                                                                                                                                                                                                                                                                                                                                                                                                                                                                                                                                                                                                               | (\$548,773,745)                                                                                                                                                                                                                                                                                                                                                                                                                                                                                                                                                                                                                                                                                                                                          | -67.9%                                                                                                                                                                                                                                                                                                                                                                                                                                                                                                                                                                                                                                                                                                                                                                                                                                                                                                                                                                                                                                                                                                                                                                                                                                                                                                                                                                                                                                                                                                                                                                                                                                                                                                                                                                                                                                                                                                                                                                                                                                                                                                                          | (22,974,022                                                                                                                                                                                                                                                                                                                                                                                  |
| 2nd Qtr                       | Pierce                                                                                                                                                                                                                                                                                                                                                                                                  | 105                                                                                                                                                                                                         | \$434,785,018                                                                                                                                                                                                                                                                                                                                                                                                                                                                                                           | 21,490,937                                                                                                                                                                                                                                                                                                                                                                                                                                                                                                                                                                                          | 83                                                                                                                                                                                                                                                                                                                                                                                                  | \$337,640,403                                                                                                                                                                                                                                                                                                                                                                                                                                                                                                               | 9,777,566                                                                                                                                                                                                                                                                                                                                                                       | -22                                                                                                                                                                                                                                                                                                                   | -21.0%                                                                                                                                                                                                                                                                                                                                                                                                                                                                                                                                                                                                                                                                                                                                                                                                                                                                                                                                                                                                                                                                                                                                                                                                                                                                                                                                                                                                                                                                                                                                                                                                                                                                                                                                                                                                                                                                                                                                                                                                                                                                                                                                                                                                                                                                                                                                                                                                                                                                                                                                                                                                                                                                                                               | (\$97,144,615)                                                                                                                                                                                                                                                                                                                                                                                                                                                                                                                                                                                                                                                                                                                                           | -22.3%                                                                                                                                                                                                                                                                                                                                                                                                                                                                                                                                                                                                                                                                                                                                                                                                                                                                                                                                                                                                                                                                                                                                                                                                                                                                                                                                                                                                                                                                                                                                                                                                                                                                                                                                                                                                                                                                                                                                                                                                                                                                                                                          | (11,713,371                                                                                                                                                                                                                                                                                                                                                                                  |
|                               | Spokane                                                                                                                                                                                                                                                                                                                                                                                                 | 39                                                                                                                                                                                                          | \$95,161,139                                                                                                                                                                                                                                                                                                                                                                                                                                                                                                            | 4,006,043                                                                                                                                                                                                                                                                                                                                                                                                                                                                                                                                                                                           | 51                                                                                                                                                                                                                                                                                                                                                                                                  | \$93,502,241                                                                                                                                                                                                                                                                                                                                                                                                                                                                                                                | 842,091                                                                                                                                                                                                                                                                                                                                                                         | 12                                                                                                                                                                                                                                                                                                                    | 30.8%                                                                                                                                                                                                                                                                                                                                                                                                                                                                                                                                                                                                                                                                                                                                                                                                                                                                                                                                                                                                                                                                                                                                                                                                                                                                                                                                                                                                                                                                                                                                                                                                                                                                                                                                                                                                                                                                                                                                                                                                                                                                                                                                                                                                                                                                                                                                                                                                                                                                                                                                                                                                                                                                                                                | (\$1,658,898)                                                                                                                                                                                                                                                                                                                                                                                                                                                                                                                                                                                                                                                                                                                                            | -1.7%                                                                                                                                                                                                                                                                                                                                                                                                                                                                                                                                                                                                                                                                                                                                                                                                                                                                                                                                                                                                                                                                                                                                                                                                                                                                                                                                                                                                                                                                                                                                                                                                                                                                                                                                                                                                                                                                                                                                                                                                                                                                                                                           | (3,163,952                                                                                                                                                                                                                                                                                                                                                                                   |
| l                             | Kitsap                                                                                                                                                                                                                                                                                                                                                                                                  | 26                                                                                                                                                                                                          | \$82,522,000                                                                                                                                                                                                                                                                                                                                                                                                                                                                                                            | 1,377,976                                                                                                                                                                                                                                                                                                                                                                                                                                                                                                                                                                                           | 28                                                                                                                                                                                                                                                                                                                                                                                                  | \$29,717,000                                                                                                                                                                                                                                                                                                                                                                                                                                                                                                                | 452,071                                                                                                                                                                                                                                                                                                                                                                         | 2                                                                                                                                                                                                                                                                                                                     | 7.7%                                                                                                                                                                                                                                                                                                                                                                                                                                                                                                                                                                                                                                                                                                                                                                                                                                                                                                                                                                                                                                                                                                                                                                                                                                                                                                                                                                                                                                                                                                                                                                                                                                                                                                                                                                                                                                                                                                                                                                                                                                                                                                                                                                                                                                                                                                                                                                                                                                                                                                                                                                                                                                                                                                                 | (\$52,805,000)                                                                                                                                                                                                                                                                                                                                                                                                                                                                                                                                                                                                                                                                                                                                           | -64.0%                                                                                                                                                                                                                                                                                                                                                                                                                                                                                                                                                                                                                                                                                                                                                                                                                                                                                                                                                                                                                                                                                                                                                                                                                                                                                                                                                                                                                                                                                                                                                                                                                                                                                                                                                                                                                                                                                                                                                                                                                                                                                                                          | (925,905                                                                                                                                                                                                                                                                                                                                                                                     |
|                               | Thurston                                                                                                                                                                                                                                                                                                                                                                                                | 24                                                                                                                                                                                                          | \$56,059,936                                                                                                                                                                                                                                                                                                                                                                                                                                                                                                            | 2,814,782                                                                                                                                                                                                                                                                                                                                                                                                                                                                                                                                                                                           | 28                                                                                                                                                                                                                                                                                                                                                                                                  | \$173,297,796                                                                                                                                                                                                                                                                                                                                                                                                                                                                                                               | 2,682,454                                                                                                                                                                                                                                                                                                                                                                       | 4                                                                                                                                                                                                                                                                                                                     | 16.7%                                                                                                                                                                                                                                                                                                                                                                                                                                                                                                                                                                                                                                                                                                                                                                                                                                                                                                                                                                                                                                                                                                                                                                                                                                                                                                                                                                                                                                                                                                                                                                                                                                                                                                                                                                                                                                                                                                                                                                                                                                                                                                                                                                                                                                                                                                                                                                                                                                                                                                                                                                                                                                                                                                                | \$117,237,860                                                                                                                                                                                                                                                                                                                                                                                                                                                                                                                                                                                                                                                                                                                                            | 209.1%                                                                                                                                                                                                                                                                                                                                                                                                                                                                                                                                                                                                                                                                                                                                                                                                                                                                                                                                                                                                                                                                                                                                                                                                                                                                                                                                                                                                                                                                                                                                                                                                                                                                                                                                                                                                                                                                                                                                                                                                                                                                                                                          | (132,328                                                                                                                                                                                                                                                                                                                                                                                     |
|                               | 2nd Qtr Totals                                                                                                                                                                                                                                                                                                                                                                                          | <b>552</b>                                                                                                                                                                                                  | \$4,895,876,320                                                                                                                                                                                                                                                                                                                                                                                                                                                                                                         | 73,288,635                                                                                                                                                                                                                                                                                                                                                                                                                                                                                                                                                                                          | <b>406</b><br>142                                                                                                                                                                                                                                                                                                                                                                                   | \$1,671,621,281                                                                                                                                                                                                                                                                                                                                                                                                                                                                                                             | 25,583,650                                                                                                                                                                                                                                                                                                                                                                      | - <b>146</b><br>-100                                                                                                                                                                                                                                                                                                  | <b>-26.4%</b><br>-41.3%                                                                                                                                                                                                                                                                                                                                                                                                                                                                                                                                                                                                                                                                                                                                                                                                                                                                                                                                                                                                                                                                                                                                                                                                                                                                                                                                                                                                                                                                                                                                                                                                                                                                                                                                                                                                                                                                                                                                                                                                                                                                                                                                                                                                                                                                                                                                                                                                                                                                                                                                                                                                                                                                                              | (\$3,224,255,039)                                                                                                                                                                                                                                                                                                                                                                                                                                                                                                                                                                                                                                                                                                                                        | <b>-65.9%</b><br>-70.7%                                                                                                                                                                                                                                                                                                                                                                                                                                                                                                                                                                                                                                                                                                                                                                                                                                                                                                                                                                                                                                                                                                                                                                                                                                                                                                                                                                                                                                                                                                                                                                                                                                                                                                                                                                                                                                                                                                                                                                                                                                                                                                         | (47,704,985                                                                                                                                                                                                                                                                                                                                                                                  |
| l                             | King<br>Snohomish                                                                                                                                                                                                                                                                                                                                                                                       | 98                                                                                                                                                                                                          | \$2,871,486,825<br>\$928,415,901                                                                                                                                                                                                                                                                                                                                                                                                                                                                                        | 18,772,194<br>10,003,310                                                                                                                                                                                                                                                                                                                                                                                                                                                                                                                                                                            | 70                                                                                                                                                                                                                                                                                                                                                                                                  | \$841,716,841<br>\$314,784,285                                                                                                                                                                                                                                                                                                                                                                                                                                                                                              | 7,679,444<br>9,171,827                                                                                                                                                                                                                                                                                                                                                          | -100                                                                                                                                                                                                                                                                                                                  | -41.3%                                                                                                                                                                                                                                                                                                                                                                                                                                                                                                                                                                                                                                                                                                                                                                                                                                                                                                                                                                                                                                                                                                                                                                                                                                                                                                                                                                                                                                                                                                                                                                                                                                                                                                                                                                                                                                                                                                                                                                                                                                                                                                                                                                                                                                                                                                                                                                                                                                                                                                                                                                                                                                                                                                               | (\$2,029,769,984)<br>(\$613,631,616)                                                                                                                                                                                                                                                                                                                                                                                                                                                                                                                                                                                                                                                                                                                     | -70.7%                                                                                                                                                                                                                                                                                                                                                                                                                                                                                                                                                                                                                                                                                                                                                                                                                                                                                                                                                                                                                                                                                                                                                                                                                                                                                                                                                                                                                                                                                                                                                                                                                                                                                                                                                                                                                                                                                                                                                                                                                                                                                                                          | (11,092,750)<br>(831,483)                                                                                                                                                                                                                                                                                                                                                                    |
|                               | Pierce                                                                                                                                                                                                                                                                                                                                                                                                  | 103                                                                                                                                                                                                         | \$384,845,597                                                                                                                                                                                                                                                                                                                                                                                                                                                                                                           | 7,497,145                                                                                                                                                                                                                                                                                                                                                                                                                                                                                                                                                                                           | 50                                                                                                                                                                                                                                                                                                                                                                                                  | \$207,058,740                                                                                                                                                                                                                                                                                                                                                                                                                                                                                                               | 1,530,521                                                                                                                                                                                                                                                                                                                                                                       | -53                                                                                                                                                                                                                                                                                                                   | -51.5%                                                                                                                                                                                                                                                                                                                                                                                                                                                                                                                                                                                                                                                                                                                                                                                                                                                                                                                                                                                                                                                                                                                                                                                                                                                                                                                                                                                                                                                                                                                                                                                                                                                                                                                                                                                                                                                                                                                                                                                                                                                                                                                                                                                                                                                                                                                                                                                                                                                                                                                                                                                                                                                                                                               | (\$177,786,857)                                                                                                                                                                                                                                                                                                                                                                                                                                                                                                                                                                                                                                                                                                                                          | -46.2%                                                                                                                                                                                                                                                                                                                                                                                                                                                                                                                                                                                                                                                                                                                                                                                                                                                                                                                                                                                                                                                                                                                                                                                                                                                                                                                                                                                                                                                                                                                                                                                                                                                                                                                                                                                                                                                                                                                                                                                                                                                                                                                          | (5,966,624                                                                                                                                                                                                                                                                                                                                                                                   |
| Brd Qtr                       | Spokane                                                                                                                                                                                                                                                                                                                                                                                                 | 68                                                                                                                                                                                                          | \$110,669,696                                                                                                                                                                                                                                                                                                                                                                                                                                                                                                           | 2,375,490                                                                                                                                                                                                                                                                                                                                                                                                                                                                                                                                                                                           | 50                                                                                                                                                                                                                                                                                                                                                                                                  | \$90,869,869                                                                                                                                                                                                                                                                                                                                                                                                                                                                                                                | 1,678,007                                                                                                                                                                                                                                                                                                                                                                       | -18                                                                                                                                                                                                                                                                                                                   | -26.5%                                                                                                                                                                                                                                                                                                                                                                                                                                                                                                                                                                                                                                                                                                                                                                                                                                                                                                                                                                                                                                                                                                                                                                                                                                                                                                                                                                                                                                                                                                                                                                                                                                                                                                                                                                                                                                                                                                                                                                                                                                                                                                                                                                                                                                                                                                                                                                                                                                                                                                                                                                                                                                                                                                               | (\$19,799,827)                                                                                                                                                                                                                                                                                                                                                                                                                                                                                                                                                                                                                                                                                                                                           | -17.9%                                                                                                                                                                                                                                                                                                                                                                                                                                                                                                                                                                                                                                                                                                                                                                                                                                                                                                                                                                                                                                                                                                                                                                                                                                                                                                                                                                                                                                                                                                                                                                                                                                                                                                                                                                                                                                                                                                                                                                                                                                                                                                                          | (697,483                                                                                                                                                                                                                                                                                                                                                                                     |
| 1                             | Kitsap                                                                                                                                                                                                                                                                                                                                                                                                  | 15                                                                                                                                                                                                          | \$18,592,000                                                                                                                                                                                                                                                                                                                                                                                                                                                                                                            | 368,807                                                                                                                                                                                                                                                                                                                                                                                                                                                                                                                                                                                             | 11                                                                                                                                                                                                                                                                                                                                                                                                  | \$43,424,000                                                                                                                                                                                                                                                                                                                                                                                                                                                                                                                | 6,680,473                                                                                                                                                                                                                                                                                                                                                                       | -4                                                                                                                                                                                                                                                                                                                    | -26.7%                                                                                                                                                                                                                                                                                                                                                                                                                                                                                                                                                                                                                                                                                                                                                                                                                                                                                                                                                                                                                                                                                                                                                                                                                                                                                                                                                                                                                                                                                                                                                                                                                                                                                                                                                                                                                                                                                                                                                                                                                                                                                                                                                                                                                                                                                                                                                                                                                                                                                                                                                                                                                                                                                                               | \$24,832,000                                                                                                                                                                                                                                                                                                                                                                                                                                                                                                                                                                                                                                                                                                                                             | 133.6%                                                                                                                                                                                                                                                                                                                                                                                                                                                                                                                                                                                                                                                                                                                                                                                                                                                                                                                                                                                                                                                                                                                                                                                                                                                                                                                                                                                                                                                                                                                                                                                                                                                                                                                                                                                                                                                                                                                                                                                                                                                                                                                          | 6,311,666                                                                                                                                                                                                                                                                                                                                                                                    |
| l                             | Thurston                                                                                                                                                                                                                                                                                                                                                                                                | 26                                                                                                                                                                                                          | \$129,180,903                                                                                                                                                                                                                                                                                                                                                                                                                                                                                                           | 810,933                                                                                                                                                                                                                                                                                                                                                                                                                                                                                                                                                                                             | 23                                                                                                                                                                                                                                                                                                                                                                                                  | \$42,642,317                                                                                                                                                                                                                                                                                                                                                                                                                                                                                                                | 205,912                                                                                                                                                                                                                                                                                                                                                                         | -3                                                                                                                                                                                                                                                                                                                    | -11.5%                                                                                                                                                                                                                                                                                                                                                                                                                                                                                                                                                                                                                                                                                                                                                                                                                                                                                                                                                                                                                                                                                                                                                                                                                                                                                                                                                                                                                                                                                                                                                                                                                                                                                                                                                                                                                                                                                                                                                                                                                                                                                                                                                                                                                                                                                                                                                                                                                                                                                                                                                                                                                                                                                                               | (\$86,538,586)                                                                                                                                                                                                                                                                                                                                                                                                                                                                                                                                                                                                                                                                                                                                           | -67.0%                                                                                                                                                                                                                                                                                                                                                                                                                                                                                                                                                                                                                                                                                                                                                                                                                                                                                                                                                                                                                                                                                                                                                                                                                                                                                                                                                                                                                                                                                                                                                                                                                                                                                                                                                                                                                                                                                                                                                                                                                                                                                                                          | (605,021                                                                                                                                                                                                                                                                                                                                                                                     |
|                               | 3rd Qtr Totals                                                                                                                                                                                                                                                                                                                                                                                          | 552                                                                                                                                                                                                         | \$4,443,190,922                                                                                                                                                                                                                                                                                                                                                                                                                                                                                                         | 39,827,879                                                                                                                                                                                                                                                                                                                                                                                                                                                                                                                                                                                          | 346                                                                                                                                                                                                                                                                                                                                                                                                 | \$1,540,496,052                                                                                                                                                                                                                                                                                                                                                                                                                                                                                                             | 26,946,184                                                                                                                                                                                                                                                                                                                                                                      | -206                                                                                                                                                                                                                                                                                                                  | -37.3%                                                                                                                                                                                                                                                                                                                                                                                                                                                                                                                                                                                                                                                                                                                                                                                                                                                                                                                                                                                                                                                                                                                                                                                                                                                                                                                                                                                                                                                                                                                                                                                                                                                                                                                                                                                                                                                                                                                                                                                                                                                                                                                                                                                                                                                                                                                                                                                                                                                                                                                                                                                                                                                                                                               | (\$2,902,694,870)                                                                                                                                                                                                                                                                                                                                                                                                                                                                                                                                                                                                                                                                                                                                        | -65.3%                                                                                                                                                                                                                                                                                                                                                                                                                                                                                                                                                                                                                                                                                                                                                                                                                                                                                                                                                                                                                                                                                                                                                                                                                                                                                                                                                                                                                                                                                                                                                                                                                                                                                                                                                                                                                                                                                                                                                                                                                                                                                                                          | (12,881,695                                                                                                                                                                                                                                                                                                                                                                                  |
| l                             | King                                                                                                                                                                                                                                                                                                                                                                                                    | 218                                                                                                                                                                                                         | \$2,250,714,667                                                                                                                                                                                                                                                                                                                                                                                                                                                                                                         | 8,009,885                                                                                                                                                                                                                                                                                                                                                                                                                                                                                                                                                                                           | 167                                                                                                                                                                                                                                                                                                                                                                                                 | \$1,109,353,139                                                                                                                                                                                                                                                                                                                                                                                                                                                                                                             | 14,746,605                                                                                                                                                                                                                                                                                                                                                                      | -51                                                                                                                                                                                                                                                                                                                   | -23.4%                                                                                                                                                                                                                                                                                                                                                                                                                                                                                                                                                                                                                                                                                                                                                                                                                                                                                                                                                                                                                                                                                                                                                                                                                                                                                                                                                                                                                                                                                                                                                                                                                                                                                                                                                                                                                                                                                                                                                                                                                                                                                                                                                                                                                                                                                                                                                                                                                                                                                                                                                                                                                                                                                                               | (\$1,141,361,528)                                                                                                                                                                                                                                                                                                                                                                                                                                                                                                                                                                                                                                                                                                                                        | -50.7%                                                                                                                                                                                                                                                                                                                                                                                                                                                                                                                                                                                                                                                                                                                                                                                                                                                                                                                                                                                                                                                                                                                                                                                                                                                                                                                                                                                                                                                                                                                                                                                                                                                                                                                                                                                                                                                                                                                                                                                                                                                                                                                          | 6,736,720                                                                                                                                                                                                                                                                                                                                                                                    |
| l                             | Snohomish                                                                                                                                                                                                                                                                                                                                                                                               | 81                                                                                                                                                                                                          | \$528,091,667                                                                                                                                                                                                                                                                                                                                                                                                                                                                                                           | 10,072,702                                                                                                                                                                                                                                                                                                                                                                                                                                                                                                                                                                                          | 55                                                                                                                                                                                                                                                                                                                                                                                                  | \$191,306,485                                                                                                                                                                                                                                                                                                                                                                                                                                                                                                               | 6,366,022                                                                                                                                                                                                                                                                                                                                                                       | -26                                                                                                                                                                                                                                                                                                                   | -32.1%                                                                                                                                                                                                                                                                                                                                                                                                                                                                                                                                                                                                                                                                                                                                                                                                                                                                                                                                                                                                                                                                                                                                                                                                                                                                                                                                                                                                                                                                                                                                                                                                                                                                                                                                                                                                                                                                                                                                                                                                                                                                                                                                                                                                                                                                                                                                                                                                                                                                                                                                                                                                                                                                                                               | (\$336,785,182)                                                                                                                                                                                                                                                                                                                                                                                                                                                                                                                                                                                                                                                                                                                                          | -63.8%                                                                                                                                                                                                                                                                                                                                                                                                                                                                                                                                                                                                                                                                                                                                                                                                                                                                                                                                                                                                                                                                                                                                                                                                                                                                                                                                                                                                                                                                                                                                                                                                                                                                                                                                                                                                                                                                                                                                                                                                                                                                                                                          | (3,706,680                                                                                                                                                                                                                                                                                                                                                                                   |
| 4th Qtr                       | Pierce                                                                                                                                                                                                                                                                                                                                                                                                  | 87                                                                                                                                                                                                          | \$265,672,498                                                                                                                                                                                                                                                                                                                                                                                                                                                                                                           | 7,988,713                                                                                                                                                                                                                                                                                                                                                                                                                                                                                                                                                                                           | 77                                                                                                                                                                                                                                                                                                                                                                                                  | \$208,069,922                                                                                                                                                                                                                                                                                                                                                                                                                                                                                                               | 3,754,005                                                                                                                                                                                                                                                                                                                                                                       | -10                                                                                                                                                                                                                                                                                                                   | -11.5%                                                                                                                                                                                                                                                                                                                                                                                                                                                                                                                                                                                                                                                                                                                                                                                                                                                                                                                                                                                                                                                                                                                                                                                                                                                                                                                                                                                                                                                                                                                                                                                                                                                                                                                                                                                                                                                                                                                                                                                                                                                                                                                                                                                                                                                                                                                                                                                                                                                                                                                                                                                                                                                                                                               | (\$57,602,576)                                                                                                                                                                                                                                                                                                                                                                                                                                                                                                                                                                                                                                                                                                                                           | -21.7%                                                                                                                                                                                                                                                                                                                                                                                                                                                                                                                                                                                                                                                                                                                                                                                                                                                                                                                                                                                                                                                                                                                                                                                                                                                                                                                                                                                                                                                                                                                                                                                                                                                                                                                                                                                                                                                                                                                                                                                                                                                                                                                          | (4,234,708                                                                                                                                                                                                                                                                                                                                                                                   |
| l                             | Spokane                                                                                                                                                                                                                                                                                                                                                                                                 | 54<br>17                                                                                                                                                                                                    | \$113,957,406                                                                                                                                                                                                                                                                                                                                                                                                                                                                                                           | 1,120,981<br>305,018                                                                                                                                                                                                                                                                                                                                                                                                                                                                                                                                                                                | 53<br>9                                                                                                                                                                                                                                                                                                                                                                                             | \$52,528,604<br>\$9,501,583                                                                                                                                                                                                                                                                                                                                                                                                                                                                                                 | 1,155,568<br>98,147                                                                                                                                                                                                                                                                                                                                                             | -1<br>-8                                                                                                                                                                                                                                                                                                              | -1.9%<br>-47.1%                                                                                                                                                                                                                                                                                                                                                                                                                                                                                                                                                                                                                                                                                                                                                                                                                                                                                                                                                                                                                                                                                                                                                                                                                                                                                                                                                                                                                                                                                                                                                                                                                                                                                                                                                                                                                                                                                                                                                                                                                                                                                                                                                                                                                                                                                                                                                                                                                                                                                                                                                                                                                                                                                                      | (\$61,428,802)<br>(\$4,043,067)                                                                                                                                                                                                                                                                                                                                                                                                                                                                                                                                                                                                                                                                                                                          | -53.9%<br>-29.8%                                                                                                                                                                                                                                                                                                                                                                                                                                                                                                                                                                                                                                                                                                                                                                                                                                                                                                                                                                                                                                                                                                                                                                                                                                                                                                                                                                                                                                                                                                                                                                                                                                                                                                                                                                                                                                                                                                                                                                                                                                                                                                                | 34,587<br>(206,871                                                                                                                                                                                                                                                                                                                                                                           |
|                               | Kitsap<br>Thurston                                                                                                                                                                                                                                                                                                                                                                                      | 29                                                                                                                                                                                                          | \$13,544,650<br>\$71,145,281                                                                                                                                                                                                                                                                                                                                                                                                                                                                                            | 1,441,683                                                                                                                                                                                                                                                                                                                                                                                                                                                                                                                                                                                           | 27                                                                                                                                                                                                                                                                                                                                                                                                  | \$36,086,180                                                                                                                                                                                                                                                                                                                                                                                                                                                                                                                | 348,605                                                                                                                                                                                                                                                                                                                                                                         | -8                                                                                                                                                                                                                                                                                                                    | -47.1%                                                                                                                                                                                                                                                                                                                                                                                                                                                                                                                                                                                                                                                                                                                                                                                                                                                                                                                                                                                                                                                                                                                                                                                                                                                                                                                                                                                                                                                                                                                                                                                                                                                                                                                                                                                                                                                                                                                                                                                                                                                                                                                                                                                                                                                                                                                                                                                                                                                                                                                                                                                                                                                                                                               | (\$4,043,067)                                                                                                                                                                                                                                                                                                                                                                                                                                                                                                                                                                                                                                                                                                                                            | -29.8%                                                                                                                                                                                                                                                                                                                                                                                                                                                                                                                                                                                                                                                                                                                                                                                                                                                                                                                                                                                                                                                                                                                                                                                                                                                                                                                                                                                                                                                                                                                                                                                                                                                                                                                                                                                                                                                                                                                                                                                                                                                                                                                          | (1,093,078                                                                                                                                                                                                                                                                                                                                                                                   |
|                               | 4th Qtr Totals                                                                                                                                                                                                                                                                                                                                                                                          | 486                                                                                                                                                                                                         | \$3,243,126,169                                                                                                                                                                                                                                                                                                                                                                                                                                                                                                         | 28,938,982                                                                                                                                                                                                                                                                                                                                                                                                                                                                                                                                                                                          | 388                                                                                                                                                                                                                                                                                                                                                                                                 | \$1,606,845,913                                                                                                                                                                                                                                                                                                                                                                                                                                                                                                             | 26,468,952                                                                                                                                                                                                                                                                                                                                                                      | -98                                                                                                                                                                                                                                                                                                                   | -20.2%                                                                                                                                                                                                                                                                                                                                                                                                                                                                                                                                                                                                                                                                                                                                                                                                                                                                                                                                                                                                                                                                                                                                                                                                                                                                                                                                                                                                                                                                                                                                                                                                                                                                                                                                                                                                                                                                                                                                                                                                                                                                                                                                                                                                                                                                                                                                                                                                                                                                                                                                                                                                                                                                                                               | (\$1,636,280,256)                                                                                                                                                                                                                                                                                                                                                                                                                                                                                                                                                                                                                                                                                                                                        | -50.5%                                                                                                                                                                                                                                                                                                                                                                                                                                                                                                                                                                                                                                                                                                                                                                                                                                                                                                                                                                                                                                                                                                                                                                                                                                                                                                                                                                                                                                                                                                                                                                                                                                                                                                                                                                                                                                                                                                                                                                                                                                                                                                                          | (2,470,030                                                                                                                                                                                                                                                                                                                                                                                   |
|                               | King                                                                                                                                                                                                                                                                                                                                                                                                    | 930                                                                                                                                                                                                         | \$12,333,372,379                                                                                                                                                                                                                                                                                                                                                                                                                                                                                                        | 54,948,734                                                                                                                                                                                                                                                                                                                                                                                                                                                                                                                                                                                          | 595                                                                                                                                                                                                                                                                                                                                                                                                 | \$3,558,198,787                                                                                                                                                                                                                                                                                                                                                                                                                                                                                                             | 32,862,819                                                                                                                                                                                                                                                                                                                                                                      | -335                                                                                                                                                                                                                                                                                                                  | -36.0%                                                                                                                                                                                                                                                                                                                                                                                                                                                                                                                                                                                                                                                                                                                                                                                                                                                                                                                                                                                                                                                                                                                                                                                                                                                                                                                                                                                                                                                                                                                                                                                                                                                                                                                                                                                                                                                                                                                                                                                                                                                                                                                                                                                                                                                                                                                                                                                                                                                                                                                                                                                                                                                                                                               | (\$8,775,173,592)                                                                                                                                                                                                                                                                                                                                                                                                                                                                                                                                                                                                                                                                                                                                        | -71.1%                                                                                                                                                                                                                                                                                                                                                                                                                                                                                                                                                                                                                                                                                                                                                                                                                                                                                                                                                                                                                                                                                                                                                                                                                                                                                                                                                                                                                                                                                                                                                                                                                                                                                                                                                                                                                                                                                                                                                                                                                                                                                                                          | (22,085,915                                                                                                                                                                                                                                                                                                                                                                                  |
|                               | Snohomish                                                                                                                                                                                                                                                                                                                                                                                               | 351                                                                                                                                                                                                         | \$2,706,252,678                                                                                                                                                                                                                                                                                                                                                                                                                                                                                                         | 52,151,205                                                                                                                                                                                                                                                                                                                                                                                                                                                                                                                                                                                          | 265                                                                                                                                                                                                                                                                                                                                                                                                 | \$1,049,338,009                                                                                                                                                                                                                                                                                                                                                                                                                                                                                                             | 29,003,866                                                                                                                                                                                                                                                                                                                                                                      | -86                                                                                                                                                                                                                                                                                                                   | -24.5%                                                                                                                                                                                                                                                                                                                                                                                                                                                                                                                                                                                                                                                                                                                                                                                                                                                                                                                                                                                                                                                                                                                                                                                                                                                                                                                                                                                                                                                                                                                                                                                                                                                                                                                                                                                                                                                                                                                                                                                                                                                                                                                                                                                                                                                                                                                                                                                                                                                                                                                                                                                                                                                                                                               | (\$1,656,914,669)                                                                                                                                                                                                                                                                                                                                                                                                                                                                                                                                                                                                                                                                                                                                        | -61.2%                                                                                                                                                                                                                                                                                                                                                                                                                                                                                                                                                                                                                                                                                                                                                                                                                                                                                                                                                                                                                                                                                                                                                                                                                                                                                                                                                                                                                                                                                                                                                                                                                                                                                                                                                                                                                                                                                                                                                                                                                                                                                                                          | (23,147,339                                                                                                                                                                                                                                                                                                                                                                                  |
| YTD                           | Pierce                                                                                                                                                                                                                                                                                                                                                                                                  | 398                                                                                                                                                                                                         | \$1,578,081,652                                                                                                                                                                                                                                                                                                                                                                                                                                                                                                         | 45,950,929                                                                                                                                                                                                                                                                                                                                                                                                                                                                                                                                                                                          | 288                                                                                                                                                                                                                                                                                                                                                                                                 | \$917,428,257                                                                                                                                                                                                                                                                                                                                                                                                                                                                                                               | 20,193,922                                                                                                                                                                                                                                                                                                                                                                      | -110                                                                                                                                                                                                                                                                                                                  | -27.6%                                                                                                                                                                                                                                                                                                                                                                                                                                                                                                                                                                                                                                                                                                                                                                                                                                                                                                                                                                                                                                                                                                                                                                                                                                                                                                                                                                                                                                                                                                                                                                                                                                                                                                                                                                                                                                                                                                                                                                                                                                                                                                                                                                                                                                                                                                                                                                                                                                                                                                                                                                                                                                                                                                               | (\$660,653,395)                                                                                                                                                                                                                                                                                                                                                                                                                                                                                                                                                                                                                                                                                                                                          | -41.9%                                                                                                                                                                                                                                                                                                                                                                                                                                                                                                                                                                                                                                                                                                                                                                                                                                                                                                                                                                                                                                                                                                                                                                                                                                                                                                                                                                                                                                                                                                                                                                                                                                                                                                                                                                                                                                                                                                                                                                                                                                                                                                                          | (25,757,007                                                                                                                                                                                                                                                                                                                                                                                  |
| 110                           | Spokane                                                                                                                                                                                                                                                                                                                                                                                                 | 220                                                                                                                                                                                                         | \$488,631,546                                                                                                                                                                                                                                                                                                                                                                                                                                                                                                           | 8,197,898                                                                                                                                                                                                                                                                                                                                                                                                                                                                                                                                                                                           | 205                                                                                                                                                                                                                                                                                                                                                                                                 | \$391,093,549                                                                                                                                                                                                                                                                                                                                                                                                                                                                                                               | 4,563,088                                                                                                                                                                                                                                                                                                                                                                       | -15                                                                                                                                                                                                                                                                                                                   | -6.8%                                                                                                                                                                                                                                                                                                                                                                                                                                                                                                                                                                                                                                                                                                                                                                                                                                                                                                                                                                                                                                                                                                                                                                                                                                                                                                                                                                                                                                                                                                                                                                                                                                                                                                                                                                                                                                                                                                                                                                                                                                                                                                                                                                                                                                                                                                                                                                                                                                                                                                                                                                                                                                                                                                                | (\$97,537,997)                                                                                                                                                                                                                                                                                                                                                                                                                                                                                                                                                                                                                                                                                                                                           | -20.0%                                                                                                                                                                                                                                                                                                                                                                                                                                                                                                                                                                                                                                                                                                                                                                                                                                                                                                                                                                                                                                                                                                                                                                                                                                                                                                                                                                                                                                                                                                                                                                                                                                                                                                                                                                                                                                                                                                                                                                                                                                                                                                                          | (3,634,810                                                                                                                                                                                                                                                                                                                                                                                   |
| l                             | Kitsap                                                                                                                                                                                                                                                                                                                                                                                                  | 79                                                                                                                                                                                                          | \$148,972,308                                                                                                                                                                                                                                                                                                                                                                                                                                                                                                           | 2,226,087                                                                                                                                                                                                                                                                                                                                                                                                                                                                                                                                                                                           | 64                                                                                                                                                                                                                                                                                                                                                                                                  | \$120,912,583                                                                                                                                                                                                                                                                                                                                                                                                                                                                                                               | 7,977,016                                                                                                                                                                                                                                                                                                                                                                       | -15                                                                                                                                                                                                                                                                                                                   | -19.0%                                                                                                                                                                                                                                                                                                                                                                                                                                                                                                                                                                                                                                                                                                                                                                                                                                                                                                                                                                                                                                                                                                                                                                                                                                                                                                                                                                                                                                                                                                                                                                                                                                                                                                                                                                                                                                                                                                                                                                                                                                                                                                                                                                                                                                                                                                                                                                                                                                                                                                                                                                                                                                                                                                               | (\$28,059,725)                                                                                                                                                                                                                                                                                                                                                                                                                                                                                                                                                                                                                                                                                                                                           | -18.8%                                                                                                                                                                                                                                                                                                                                                                                                                                                                                                                                                                                                                                                                                                                                                                                                                                                                                                                                                                                                                                                                                                                                                                                                                                                                                                                                                                                                                                                                                                                                                                                                                                                                                                                                                                                                                                                                                                                                                                                                                                                                                                                          | 5,750,929                                                                                                                                                                                                                                                                                                                                                                                    |
|                               | Thurston<br>Crond Totals                                                                                                                                                                                                                                                                                                                                                                                |                                                                                                                                                                                                             |                                                                                                                                                                                                                                                                                                                                                                                                                                                                                                                         |                                                                                                                                                                                                                                                                                                                                                                                                                                                                                                                                                                                                     |                                                                                                                                                                                                                                                                                                                                                                                                     | 5268 117 002                                                                                                                                                                                                                                                                                                                                                                                                                                                                                                                | 3,354,624                                                                                                                                                                                                                                                                                                                                                                       | -15                                                                                                                                                                                                                                                                                                                   |                                                                                                                                                                                                                                                                                                                                                                                                                                                                                                                                                                                                                                                                                                                                                                                                                                                                                                                                                                                                                                                                                                                                                                                                                                                                                                                                                                                                                                                                                                                                                                                                                                                                                                                                                                                                                                                                                                                                                                                                                                                                                                                                                                                                                                                                                                                                                                                                                                                                                                                                                                                                                                                                                                                      |                                                                                                                                                                                                                                                                                                                                                                                                                                                                                                                                                                                                                                                                                                                                                          |                                                                                                                                                                                                                                                                                                                                                                                                                                                                                                                                                                                                                                                                                                                                                                                                                                                                                                                                                                                                                                                                                                                                                                                                                                                                                                                                                                                                                                                                                                                                                                                                                                                                                                                                                                                                                                                                                                                                                                                                                                                                                                                                 |                                                                                                                                                                                                                                                                                                                                                                                              |
| ł                             | Grand Totals                                                                                                                                                                                                                                                                                                                                                                                            | 110                                                                                                                                                                                                         | \$380,768,496                                                                                                                                                                                                                                                                                                                                                                                                                                                                                                           | 5,664,199                                                                                                                                                                                                                                                                                                                                                                                                                                                                                                                                                                                           | 95                                                                                                                                                                                                                                                                                                                                                                                                  | \$268,447,993                                                                                                                                                                                                                                                                                                                                                                                                                                                                                                               |                                                                                                                                                                                                                                                                                                                                                                                 | E76                                                                                                                                                                                                                                                                                                                   | -13.6%                                                                                                                                                                                                                                                                                                                                                                                                                                                                                                                                                                                                                                                                                                                                                                                                                                                                                                                                                                                                                                                                                                                                                                                                                                                                                                                                                                                                                                                                                                                                                                                                                                                                                                                                                                                                                                                                                                                                                                                                                                                                                                                                                                                                                                                                                                                                                                                                                                                                                                                                                                                                                                                                                                               | (\$112,320,503)                                                                                                                                                                                                                                                                                                                                                                                                                                                                                                                                                                                                                                                                                                                                          | -29.5%                                                                                                                                                                                                                                                                                                                                                                                                                                                                                                                                                                                                                                                                                                                                                                                                                                                                                                                                                                                                                                                                                                                                                                                                                                                                                                                                                                                                                                                                                                                                                                                                                                                                                                                                                                                                                                                                                                                                                                                                                                                                                                                          |                                                                                                                                                                                                                                                                                                                                                                                              |
|                               |                                                                                                                                                                                                                                                                                                                                                                                                         | 110<br>2088                                                                                                                                                                                                 |                                                                                                                                                                                                                                                                                                                                                                                                                                                                                                                         | 5,664,199<br>169,139,052                                                                                                                                                                                                                                                                                                                                                                                                                                                                                                                                                                            | 95<br>1512                                                                                                                                                                                                                                                                                                                                                                                          | \$6,305,419,178                                                                                                                                                                                                                                                                                                                                                                                                                                                                                                             | 97,955,335                                                                                                                                                                                                                                                                                                                                                                      | -576                                                                                                                                                                                                                                                                                                                  | -13.6%<br>-27.6%                                                                                                                                                                                                                                                                                                                                                                                                                                                                                                                                                                                                                                                                                                                                                                                                                                                                                                                                                                                                                                                                                                                                                                                                                                                                                                                                                                                                                                                                                                                                                                                                                                                                                                                                                                                                                                                                                                                                                                                                                                                                                                                                                                                                                                                                                                                                                                                                                                                                                                                                                                                                                                                                                                     | (\$112,320,503)<br>(\$11,330,659,881)                                                                                                                                                                                                                                                                                                                                                                                                                                                                                                                                                                                                                                                                                                                    | -29.5%<br>-64.2%                                                                                                                                                                                                                                                                                                                                                                                                                                                                                                                                                                                                                                                                                                                                                                                                                                                                                                                                                                                                                                                                                                                                                                                                                                                                                                                                                                                                                                                                                                                                                                                                                                                                                                                                                                                                                                                                                                                                                                                                                                                                                                                | (2,309,575<br>( <b>71,183,717</b>                                                                                                                                                                                                                                                                                                                                                            |
| i                             | Totals by Asset Class                                                                                                                                                                                                                                                                                                                                                                                   |                                                                                                                                                                                                             | \$380,768,496                                                                                                                                                                                                                                                                                                                                                                                                                                                                                                           |                                                                                                                                                                                                                                                                                                                                                                                                                                                                                                                                                                                                     |                                                                                                                                                                                                                                                                                                                                                                                                     |                                                                                                                                                                                                                                                                                                                                                                                                                                                                                                                             |                                                                                                                                                                                                                                                                                                                                                                                 | -576                                                                                                                                                                                                                                                                                                                  | -27.6%                                                                                                                                                                                                                                                                                                                                                                                                                                                                                                                                                                                                                                                                                                                                                                                                                                                                                                                                                                                                                                                                                                                                                                                                                                                                                                                                                                                                                                                                                                                                                                                                                                                                                                                                                                                                                                                                                                                                                                                                                                                                                                                                                                                                                                                                                                                                                                                                                                                                                                                                                                                                                                                                                                               | (\$112,320,503)<br>(\$11,330,659,881)<br>Sales Volume (\$)                                                                                                                                                                                                                                                                                                                                                                                                                                                                                                                                                                                                                                                                                               | -29.5%<br>-64.2%<br>% Chg                                                                                                                                                                                                                                                                                                                                                                                                                                                                                                                                                                                                                                                                                                                                                                                                                                                                                                                                                                                                                                                                                                                                                                                                                                                                                                                                                                                                                                                                                                                                                                                                                                                                                                                                                                                                                                                                                                                                                                                                                                                                                                       |                                                                                                                                                                                                                                                                                                                                                                                              |
|                               | Totals by Asset Class<br>Office                                                                                                                                                                                                                                                                                                                                                                         | 2088                                                                                                                                                                                                        | \$380,768,496<br>\$17,636,079,059                                                                                                                                                                                                                                                                                                                                                                                                                                                                                       | 169,139,052<br>Total SF                                                                                                                                                                                                                                                                                                                                                                                                                                                                                                                                                                             | 1512                                                                                                                                                                                                                                                                                                                                                                                                | \$6,305,419,178                                                                                                                                                                                                                                                                                                                                                                                                                                                                                                             | 97,955,335                                                                                                                                                                                                                                                                                                                                                                      | -576                                                                                                                                                                                                                                                                                                                  | -27.6%                                                                                                                                                                                                                                                                                                                                                                                                                                                                                                                                                                                                                                                                                                                                                                                                                                                                                                                                                                                                                                                                                                                                                                                                                                                                                                                                                                                                                                                                                                                                                                                                                                                                                                                                                                                                                                                                                                                                                                                                                                                                                                                                                                                                                                                                                                                                                                                                                                                                                                                                                                                                                                                                                                               | (\$11,330,659,881)                                                                                                                                                                                                                                                                                                                                                                                                                                                                                                                                                                                                                                                                                                                                       | -64.2%                                                                                                                                                                                                                                                                                                                                                                                                                                                                                                                                                                                                                                                                                                                                                                                                                                                                                                                                                                                                                                                                                                                                                                                                                                                                                                                                                                                                                                                                                                                                                                                                                                                                                                                                                                                                                                                                                                                                                                                                                                                                                                                          | (71,183,71)<br>Total SF                                                                                                                                                                                                                                                                                                                                                                      |
|                               | Office<br>Retail                                                                                                                                                                                                                                                                                                                                                                                        | 2088<br># of Sales                                                                                                                                                                                          | \$380,768,496<br><b>\$17,636,079,059</b><br>Sales Volume (\$)                                                                                                                                                                                                                                                                                                                                                                                                                                                           | 169,139,052                                                                                                                                                                                                                                                                                                                                                                                                                                                                                                                                                                                         | 1512<br>#of Sales                                                                                                                                                                                                                                                                                                                                                                                   | \$6,305,419,178<br>Sales Volume (\$)<br>\$276,885,028<br>\$247,605,630                                                                                                                                                                                                                                                                                                                                                                                                                                                      | 97,955,335<br>Total SF                                                                                                                                                                                                                                                                                                                                                          | -576<br># of Sales                                                                                                                                                                                                                                                                                                    | -27.6%<br>% Chg                                                                                                                                                                                                                                                                                                                                                                                                                                                                                                                                                                                                                                                                                                                                                                                                                                                                                                                                                                                                                                                                                                                                                                                                                                                                                                                                                                                                                                                                                                                                                                                                                                                                                                                                                                                                                                                                                                                                                                                                                                                                                                                                                                                                                                                                                                                                                                                                                                                                                                                                                                                                                                                                                                      | (\$11,330,659,881)<br>Sales Volume (\$)                                                                                                                                                                                                                                                                                                                                                                                                                                                                                                                                                                                                                                                                                                                  | -64.2%<br>% Chg                                                                                                                                                                                                                                                                                                                                                                                                                                                                                                                                                                                                                                                                                                                                                                                                                                                                                                                                                                                                                                                                                                                                                                                                                                                                                                                                                                                                                                                                                                                                                                                                                                                                                                                                                                                                                                                                                                                                                                                                                                                                                                                 | (71,183,717<br>Total SF<br>(2,500,698                                                                                                                                                                                                                                                                                                                                                        |
| 1st Qtr                       | Office<br>Retail<br>Industrial/Flex                                                                                                                                                                                                                                                                                                                                                                     | 2088<br># of Sales<br>121<br>191<br>65                                                                                                                                                                      | \$380,768,496<br><b>\$17,636,079,059</b><br><b>Sales Volume (\$)</b><br>\$1,678,689,931<br>\$613,781,064<br>\$836,686,533                                                                                                                                                                                                                                                                                                                                                                                               | <b>Total SF</b><br>3,655,359<br>1,894,783<br>3,134,083                                                                                                                                                                                                                                                                                                                                                                                                                                                                                                                                              | <b>1512</b><br># of Sales<br>84<br>126<br>57                                                                                                                                                                                                                                                                                                                                                        | \$6,305,419,178<br>Sales Volume (\$)<br>\$276,885,028<br>\$247,605,630<br>\$275,199,645                                                                                                                                                                                                                                                                                                                                                                                                                                     | 97,955,335<br>Total SF<br>1,154,661<br>998,304<br>1,277,524                                                                                                                                                                                                                                                                                                                     | -576<br># of Sales<br>-37<br>-65<br>-8                                                                                                                                                                                                                                                                                | -27.6%<br>% Chg<br>-30.6%<br>-34.0%<br>-12.3%                                                                                                                                                                                                                                                                                                                                                                                                                                                                                                                                                                                                                                                                                                                                                                                                                                                                                                                                                                                                                                                                                                                                                                                                                                                                                                                                                                                                                                                                                                                                                                                                                                                                                                                                                                                                                                                                                                                                                                                                                                                                                                                                                                                                                                                                                                                                                                                                                                                                                                                                                                                                                                                                        | (\$11,330,659,881)<br>Sales Volume (\$)<br>(\$1,401,804,903)<br>(\$366,175,434)<br>(\$561,486,888)                                                                                                                                                                                                                                                                                                                                                                                                                                                                                                                                                                                                                                                       | -64.2%<br>% Chg<br>-83.5%<br>-59.7%<br>-67.1%                                                                                                                                                                                                                                                                                                                                                                                                                                                                                                                                                                                                                                                                                                                                                                                                                                                                                                                                                                                                                                                                                                                                                                                                                                                                                                                                                                                                                                                                                                                                                                                                                                                                                                                                                                                                                                                                                                                                                                                                                                                                                   | (71,183,717)<br>Total SF<br>(2,500,698)<br>(896,479)<br>(1,856,559)                                                                                                                                                                                                                                                                                                                          |
|                               | Office<br>Retail<br>Industrial/Flex<br>Land                                                                                                                                                                                                                                                                                                                                                             | 2088<br># of Sales<br>121<br>191<br>65<br>52                                                                                                                                                                | \$380,768,496<br><b>\$17,636,079,059</b><br><b>Sales Volume (\$)</b><br>\$1,678,689,931<br>\$613,781,064<br>\$836,686,533<br>\$437,416,670                                                                                                                                                                                                                                                                                                                                                                              | <b>169,139,052</b><br><b>Total SF</b><br>3,655,359<br>1,894,783<br>3,134,083<br>15,406,301                                                                                                                                                                                                                                                                                                                                                                                                                                                                                                          | <b>1512</b><br># of Sales<br>84<br>126<br>57<br>64                                                                                                                                                                                                                                                                                                                                                  | \$6,305,419,178<br>Sales Volume (\$)<br>\$276,885,028<br>\$247,605,630<br>\$275,199,645<br>\$214,315,404                                                                                                                                                                                                                                                                                                                                                                                                                    | 97,955,335<br>Total SF<br>1,154,661<br>998,304<br>1,277,524<br>14,388,305                                                                                                                                                                                                                                                                                                       | -576<br># of Sales<br>-37<br>-65<br>-8<br>12                                                                                                                                                                                                                                                                          | -27.6%<br>% Chg<br>-30.6%<br>-34.0%<br>-12.3%<br>23.1%                                                                                                                                                                                                                                                                                                                                                                                                                                                                                                                                                                                                                                                                                                                                                                                                                                                                                                                                                                                                                                                                                                                                                                                                                                                                                                                                                                                                                                                                                                                                                                                                                                                                                                                                                                                                                                                                                                                                                                                                                                                                                                                                                                                                                                                                                                                                                                                                                                                                                                                                                                                                                                                               | (\$11,330,659,881)<br>Sales Volume (\$)<br>(\$1,401,804,903)<br>(\$366,175,434)<br>(\$561,486,888)<br>(\$223,101,266)                                                                                                                                                                                                                                                                                                                                                                                                                                                                                                                                                                                                                                    | -64.2%<br>% Chg<br>-83.5%<br>-59.7%<br>-67.1%<br>-51.0%                                                                                                                                                                                                                                                                                                                                                                                                                                                                                                                                                                                                                                                                                                                                                                                                                                                                                                                                                                                                                                                                                                                                                                                                                                                                                                                                                                                                                                                                                                                                                                                                                                                                                                                                                                                                                                                                                                                                                                                                                                                                         | (71,183,717<br>Total SF<br>(2,500,698<br>(896,479<br>(1,856,559<br>(1,017,996                                                                                                                                                                                                                                                                                                                |
|                               | Office<br>Retail<br>Industrial/Flex<br>Land<br>Multifamily                                                                                                                                                                                                                                                                                                                                              | <b>2088</b><br># of Sales<br>121<br>191<br>65<br>52<br>69                                                                                                                                                   | \$380,768,496<br><b>\$17,636,079,059</b><br><b>Sales Volume (\$)</b><br>\$1,678,689,931<br>\$613,781,064<br>\$836,686,533<br>\$437,416,670<br>\$1,487,311,450                                                                                                                                                                                                                                                                                                                                                           | <b>Total SF</b><br>3,655,359<br>1,894,783<br>3,134,083<br>15,406,301<br>2,993,030                                                                                                                                                                                                                                                                                                                                                                                                                                                                                                                   | <b># of Sales</b><br>84<br>126<br>57<br>64<br>41                                                                                                                                                                                                                                                                                                                                                    | \$6,305,419,178<br>Sales Volume (\$)<br>\$276,885,028<br>\$247,605,630<br>\$275,199,645<br>\$214,315,404<br>\$472,450,225                                                                                                                                                                                                                                                                                                                                                                                                   | 97,955,335<br>Total SF<br>1,154,661<br>998,304<br>1,277,524<br>14,388,305<br>1,137,755                                                                                                                                                                                                                                                                                          | -576<br># of Sales<br>-37<br>-65<br>-8<br>12<br>-28                                                                                                                                                                                                                                                                   | -27.6%<br>% Chg<br>-30.6%<br>-34.0%<br>-12.3%<br>23.1%<br>-40.6%                                                                                                                                                                                                                                                                                                                                                                                                                                                                                                                                                                                                                                                                                                                                                                                                                                                                                                                                                                                                                                                                                                                                                                                                                                                                                                                                                                                                                                                                                                                                                                                                                                                                                                                                                                                                                                                                                                                                                                                                                                                                                                                                                                                                                                                                                                                                                                                                                                                                                                                                                                                                                                                     | (\$11,330,659,881)<br>Sales Volume (\$)<br>(\$1,401,804,903)<br>(\$366,175,434)<br>(\$561,486,888)<br>(\$223,101,266)<br>(\$1,014,861,225)                                                                                                                                                                                                                                                                                                                                                                                                                                                                                                                                                                                                               | -64.2%<br>% Chg<br>-83.5%<br>-59.7%<br>-67.1%<br>-51.0%<br>-68.2%                                                                                                                                                                                                                                                                                                                                                                                                                                                                                                                                                                                                                                                                                                                                                                                                                                                                                                                                                                                                                                                                                                                                                                                                                                                                                                                                                                                                                                                                                                                                                                                                                                                                                                                                                                                                                                                                                                                                                                                                                                                               | (71,183,717<br>Total SF<br>(2,500,698<br>(896,479<br>(1,856,559<br>(1,017,996<br>(1,855,275                                                                                                                                                                                                                                                                                                  |
|                               | Office<br>Retail<br>Industrial/Flex<br>Land<br>Multifamily<br>1st Qtr Totals                                                                                                                                                                                                                                                                                                                            | 2088<br># of Sales<br>121<br>191<br>65<br>52<br>69<br>498                                                                                                                                                   | \$380,768,496<br>\$17,636,079,059<br>Sales Volume (\$)<br>\$1,678,689,931<br>\$613,781,064<br>\$836,686,533<br>\$437,416,670<br>\$1,487,311,450<br>\$5,053,885,648                                                                                                                                                                                                                                                                                                                                                      | 169,139,052           Total SF           3,655,359           1,894,783           3,134,083           15,406,301           2,993,030           27,083,556                                                                                                                                                                                                                                                                                                                                                                                                                                            | <b># of Sales</b><br><b># of Sales</b><br>84<br>126<br>57<br>64<br>41<br><b>372</b>                                                                                                                                                                                                                                                                                                                 | \$6,305,419,178<br>Sales Volume (\$)<br>\$276,885,028<br>\$247,605,630<br>\$275,199,645<br>\$214,315,404<br>\$472,450,225<br>\$1,486,455,932                                                                                                                                                                                                                                                                                                                                                                                | 97,955,335<br>Total SF<br>1,154,661<br>998,304<br>1,277,524<br>14,388,305<br>1,137,755<br>18,956,549                                                                                                                                                                                                                                                                            | -576<br># of Sales<br>-37<br>-65<br>-8<br>12<br>-28<br>-28<br>-126                                                                                                                                                                                                                                                    | -27.6%<br>% Chg<br>-30.6%<br>-34.0%<br>-12.3%<br>23.1%<br>-40.6%<br>-25.3%                                                                                                                                                                                                                                                                                                                                                                                                                                                                                                                                                                                                                                                                                                                                                                                                                                                                                                                                                                                                                                                                                                                                                                                                                                                                                                                                                                                                                                                                                                                                                                                                                                                                                                                                                                                                                                                                                                                                                                                                                                                                                                                                                                                                                                                                                                                                                                                                                                                                                                                                                                                                                                           | (\$11,330,659,881)<br>Sales Volume (\$)<br>(\$1,401,804,903)<br>(\$366,175,434)<br>(\$561,486,888)<br>(\$223,101,266)<br>(\$1,014,861,225)<br>(\$3,567,429,716)                                                                                                                                                                                                                                                                                                                                                                                                                                                                                                                                                                                          | -64.2%<br>% Chg<br>-83.5%<br>-59.7%<br>-67.1%<br>-51.0%<br>-68.2%<br>-70.6%                                                                                                                                                                                                                                                                                                                                                                                                                                                                                                                                                                                                                                                                                                                                                                                                                                                                                                                                                                                                                                                                                                                                                                                                                                                                                                                                                                                                                                                                                                                                                                                                                                                                                                                                                                                                                                                                                                                                                                                                                                                     | (71,183,717<br>Total SF<br>(2,500,698<br>(896,479<br>(1,856,559<br>(1,017,996<br>(1,855,275<br>(8,127,007                                                                                                                                                                                                                                                                                    |
|                               | Office<br>Retail<br>Industrial/Flex<br>Land<br>Multifamily<br>1st Qtr Totals<br>Office                                                                                                                                                                                                                                                                                                                  | 2088<br># of Sales<br>121<br>191<br>65<br>52<br>69<br>498<br>89                                                                                                                                             | \$380,768,496<br>\$17,636,079,059<br>Sales Volume (\$)<br>\$1,678,689,931<br>\$613,781,064<br>\$836,686,533<br>\$437,416,670<br>\$1,487,311,450<br>\$5,053,885,648<br>\$1,223,634,067                                                                                                                                                                                                                                                                                                                                   | 169,139,052           Total SF           3,655,359           1,894,783           3,134,083           15,406,301           2,993,030           27,083,556           1,918,199                                                                                                                                                                                                                                                                                                                                                                                                                        | <b>1512</b><br># of Sales<br>84<br>126<br>57<br>64<br>41<br><b>372</b><br>73                                                                                                                                                                                                                                                                                                                        | \$6,305,419,178<br>Sales Volume (\$)<br>\$276,885,028<br>\$247,605,630<br>\$275,199,645<br>\$214,315,404<br>\$472,450,225<br>\$1,486,455,932<br>\$171,999,210                                                                                                                                                                                                                                                                                                                                                               | 97,955,335<br>Total SF<br>1,154,661<br>998,304<br>1,277,524<br>14,388,305<br>1,137,755<br>18,956,549<br>764,708                                                                                                                                                                                                                                                                 | -576<br># of Sales<br>-37<br>-65<br>-8<br>12<br>-28<br>-28<br>-126<br>-16                                                                                                                                                                                                                                             | -27.6%<br>% Chg<br>-30.6%<br>-34.0%<br>-12.3%<br>23.1%<br>-40.6%<br>-25.3%<br>-18.0%                                                                                                                                                                                                                                                                                                                                                                                                                                                                                                                                                                                                                                                                                                                                                                                                                                                                                                                                                                                                                                                                                                                                                                                                                                                                                                                                                                                                                                                                                                                                                                                                                                                                                                                                                                                                                                                                                                                                                                                                                                                                                                                                                                                                                                                                                                                                                                                                                                                                                                                                                                                                                                 | (\$11,330,659,881)<br>Sales Volume (\$)<br>(\$1,401,804,903)<br>(\$366,175,434)<br>(\$561,486,888)<br>(\$223,101,266)<br>(\$1,014,861,225)<br>(\$3,567,429,716)<br>(\$1,051,634,857)                                                                                                                                                                                                                                                                                                                                                                                                                                                                                                                                                                     | -64.2%<br>% Chg<br>-83.5%<br>-59.7%<br>-67.1%<br>-51.0%<br>-68.2%<br>-70.6%<br>-85.9%                                                                                                                                                                                                                                                                                                                                                                                                                                                                                                                                                                                                                                                                                                                                                                                                                                                                                                                                                                                                                                                                                                                                                                                                                                                                                                                                                                                                                                                                                                                                                                                                                                                                                                                                                                                                                                                                                                                                                                                                                                           | (71,183,717<br>Total SF<br>(2,500,698<br>(896,479<br>(1,856,559<br>(1,017,996<br>(1,855,275<br>(8,127,007<br>(1,153,491                                                                                                                                                                                                                                                                      |
|                               | Office<br>Retail<br>Industrial/Flex<br>Land<br>Multifamily<br><b>1st Qtr Totals</b><br>Office<br>Retail                                                                                                                                                                                                                                                                                                 | 2088<br># of Sales<br>121<br>191<br>65<br>52<br>69<br>498<br>89<br>164                                                                                                                                      | \$380,768,496<br>\$17,636,079,059<br>Sales Volume (\$)<br>\$1,678,689,931<br>\$613,781,064<br>\$836,686,533<br>\$437,416,670<br>\$1,487,311,450<br>\$5,053,885,648<br>\$1,223,634,067<br>\$664,134,535                                                                                                                                                                                                                                                                                                                  | 169,139,052           Total SF           3,655,359           1,894,783           3,134,083           15,406,301           2,993,030           27,083,556           1,918,199           2,581,496                                                                                                                                                                                                                                                                                                                                                                                                    | <b>1512</b><br># of Sales<br>84<br>126<br>57<br>64<br>41<br><b>372</b><br>73<br>131                                                                                                                                                                                                                                                                                                                 | \$6,305,419,178<br>Sales Volume (\$)<br>\$276,885,028<br>\$247,605,630<br>\$275,199,645<br>\$214,315,404<br>\$472,450,225<br>\$1,486,455,932<br>\$171,999,210<br>\$285,783,470                                                                                                                                                                                                                                                                                                                                              | 97,955,335<br>Total SF<br>1,154,661<br>998,304<br>1,277,524<br>14,388,305<br>1,137,755<br>18,956,549<br>764,708<br>917,082                                                                                                                                                                                                                                                      | -576<br># of Sales<br>-37<br>-65<br>-8<br>12<br>-28<br>-28<br>-28<br>-126<br>-16<br>-33                                                                                                                                                                                                                               | -27.6%<br>% Chg<br>-30.6%<br>-12.3%<br>23.1%<br>-40.6%<br>-25.3%<br>-18.0%<br>-20.1%                                                                                                                                                                                                                                                                                                                                                                                                                                                                                                                                                                                                                                                                                                                                                                                                                                                                                                                                                                                                                                                                                                                                                                                                                                                                                                                                                                                                                                                                                                                                                                                                                                                                                                                                                                                                                                                                                                                                                                                                                                                                                                                                                                                                                                                                                                                                                                                                                                                                                                                                                                                                                                 | (\$11,330,659,881)<br>Sales Volume (\$)<br>(\$1,401,804,903)<br>(\$366,175,434)<br>(\$561,486,888)<br>(\$223,101,266)<br>(\$1,014,861,225)<br>(\$3,567,429,716)<br>(\$1,051,634,857)<br>(\$378,351,065)                                                                                                                                                                                                                                                                                                                                                                                                                                                                                                                                                  | -64.2%<br>% Chg<br>-83.5%<br>-59.7%<br>-67.1%<br>-51.0%<br>-68.2%<br>-70.6%<br>-85.9%<br>-57.0%                                                                                                                                                                                                                                                                                                                                                                                                                                                                                                                                                                                                                                                                                                                                                                                                                                                                                                                                                                                                                                                                                                                                                                                                                                                                                                                                                                                                                                                                                                                                                                                                                                                                                                                                                                                                                                                                                                                                                                                                                                 | (71,183,712)<br>Total SF<br>(2,500,698)<br>(896,479)<br>(1,856,559)<br>(1,017,996)<br>(1,855,279)<br>(1,855,279)<br>(1,153,492)<br>(1,153,492)<br>(1,664,414)                                                                                                                                                                                                                                |
|                               | Office<br>Retail<br>Industrial/Flex<br>Land<br>Multifamily<br>1st Qtr Totals<br>Office                                                                                                                                                                                                                                                                                                                  | 2088<br># of Sales<br>121<br>191<br>65<br>52<br>69<br>498<br>89                                                                                                                                             | \$380,768,496<br>\$17,636,079,059<br>Sales Volume (\$)<br>\$1,678,689,931<br>\$613,781,064<br>\$836,686,533<br>\$437,416,670<br>\$1,487,311,450<br>\$5,053,885,648<br>\$1,223,634,067                                                                                                                                                                                                                                                                                                                                   | 169,139,052           Total SF           3,655,359           1,894,783           3,134,083           15,406,301           2,993,030           27,083,556           1,918,199                                                                                                                                                                                                                                                                                                                                                                                                                        | <b>1512</b><br># of Sales<br>84<br>126<br>57<br>64<br>41<br><b>372</b><br>73                                                                                                                                                                                                                                                                                                                        | \$6,305,419,178<br>Sales Volume (\$)<br>\$276,885,028<br>\$247,605,630<br>\$275,199,645<br>\$214,315,404<br>\$472,450,225<br>\$1,486,455,932<br>\$171,999,210                                                                                                                                                                                                                                                                                                                                                               | 97,955,335<br>Total SF<br>1,154,661<br>998,304<br>1,277,524<br>14,388,305<br>1,137,755<br>18,956,549<br>764,708                                                                                                                                                                                                                                                                 | -576<br># of Sales<br>-37<br>-65<br>-8<br>12<br>-28<br>-28<br>-126<br>-16                                                                                                                                                                                                                                             | -27.6%<br>% Chg<br>-30.6%<br>-34.0%<br>-12.3%<br>23.1%<br>-40.6%<br>-25.3%<br>-18.0%                                                                                                                                                                                                                                                                                                                                                                                                                                                                                                                                                                                                                                                                                                                                                                                                                                                                                                                                                                                                                                                                                                                                                                                                                                                                                                                                                                                                                                                                                                                                                                                                                                                                                                                                                                                                                                                                                                                                                                                                                                                                                                                                                                                                                                                                                                                                                                                                                                                                                                                                                                                                                                 | (\$11,330,659,881)<br>Sales Volume (\$)<br>(\$1,401,804,903)<br>(\$366,175,434)<br>(\$561,486,888)<br>(\$223,101,266)<br>(\$1,014,861,225)<br>(\$3,567,429,716)<br>(\$1,051,634,857)                                                                                                                                                                                                                                                                                                                                                                                                                                                                                                                                                                     | -64.2%<br>% Chg<br>-83.5%<br>-59.7%<br>-67.1%<br>-51.0%<br>-68.2%<br>-70.6%<br>-85.9%                                                                                                                                                                                                                                                                                                                                                                                                                                                                                                                                                                                                                                                                                                                                                                                                                                                                                                                                                                                                                                                                                                                                                                                                                                                                                                                                                                                                                                                                                                                                                                                                                                                                                                                                                                                                                                                                                                                                                                                                                                           | (71,183,712)<br>Total SF<br>(2,500,698<br>(896,479<br>(1,856,559<br>(1,017,996<br>(1,855,279<br>(1,855,279<br>(1,153,492<br>(1,153,492<br>(1,664,414<br>(1,478,076                                                                                                                                                                                                                           |
|                               | Office<br>Retail<br>Industrial/Flex<br>Land<br>Multifamily<br><b>1st Qtr Totals</b><br>Office<br>Retail<br>Industrial/Flex                                                                                                                                                                                                                                                                              | 2088<br># of Sales<br>121<br>191<br>65<br>52<br>69<br><b>498</b><br>89<br>164<br>83                                                                                                                         | \$380,768,496<br>\$17,636,079,059<br>Sales Volume (\$)<br>\$1,678,689,931<br>\$613,781,064<br>\$836,686,533<br>\$437,416,670<br>\$1,487,311,450<br>\$5,053,885,648<br>\$1,223,634,067<br>\$664,134,535<br>\$672,233,899                                                                                                                                                                                                                                                                                                 | 169,139,052<br>Total SF<br>3,655,359<br>1,894,783<br>3,134,083<br>15,406,301<br>2,993,030<br>27,083,556<br>1,918,199<br>2,581,496<br>3,563,083                                                                                                                                                                                                                                                                                                                                                                                                                                                      | <b>1512</b><br><b># of Sales</b><br>84<br>126<br>57<br>64<br>41<br><b>372</b><br>73<br>131<br>69                                                                                                                                                                                                                                                                                                    | \$6,305,419,178<br>Sales Volume (\$)<br>\$276,885,028<br>\$247,605,630<br>\$275,199,645<br>\$214,315,404<br>\$472,450,225<br>\$1,486,455,932<br>\$171,999,210<br>\$285,783,470<br>\$358,741,639                                                                                                                                                                                                                                                                                                                             | 97,955,335<br>Total SF<br>1,154,661<br>998,304<br>1,277,524<br>14,388,305<br>1,137,755<br>18,956,549<br>764,708<br>917,082<br>2,085,007                                                                                                                                                                                                                                         | -576<br># of Sales<br>-37<br>-65<br>-8<br>12<br>-28<br>-126<br>-16<br>-33<br>-14                                                                                                                                                                                                                                      | -27.6%<br>% Chg<br>-30.6%<br>-34.0%<br>-12.3%<br>23.1%<br>-40.6%<br>-25.3%<br>-18.0%<br>-20.1%<br>-16.9%                                                                                                                                                                                                                                                                                                                                                                                                                                                                                                                                                                                                                                                                                                                                                                                                                                                                                                                                                                                                                                                                                                                                                                                                                                                                                                                                                                                                                                                                                                                                                                                                                                                                                                                                                                                                                                                                                                                                                                                                                                                                                                                                                                                                                                                                                                                                                                                                                                                                                                                                                                                                             | (\$11,330,659,881)<br>Sales Volume (\$)<br>(\$1,401,804,903)<br>(\$366,175,434)<br>(\$561,486,888)<br>(\$223,101,266)<br>(\$1,014,861,225)<br>(\$3,567,429,716)<br>(\$1,051,634,857)<br>(\$378,351,065)<br>(\$313,492,260)                                                                                                                                                                                                                                                                                                                                                                                                                                                                                                                               | -64.2%<br>% Chg<br>-83.5%<br>-59.7%<br>-67.1%<br>-51.0%<br>-68.2%<br>-70.6%<br>-85.9%<br>-57.0%<br>-46.6%                                                                                                                                                                                                                                                                                                                                                                                                                                                                                                                                                                                                                                                                                                                                                                                                                                                                                                                                                                                                                                                                                                                                                                                                                                                                                                                                                                                                                                                                                                                                                                                                                                                                                                                                                                                                                                                                                                                                                                                                                       | (71,183,712)<br>Total SF<br>(2,500,698<br>(896,479<br>(1,856,559<br>(1,017,996<br>(1,855,275<br>(8,127,007<br>(1,153,492<br>(1,664,414<br>(1,478,076<br>(41,205,145)                                                                                                                                                                                                                         |
|                               | Office<br>Retail<br>Industrial/Flex<br>Land<br>Multifamily<br><b>1st Qtr Totals</b><br>Office<br>Retail<br>Industrial/Flex<br>Land                                                                                                                                                                                                                                                                      | 2088<br>#ofSales<br>121<br>191<br>65<br>52<br>69<br>498<br>89<br>164<br>83<br>118                                                                                                                           | \$380,768,496<br>\$17,636,079,059<br>Sales Volume (\$)<br>\$1,678,689,931<br>\$613,781,064<br>\$836,686,533<br>\$437,416,670<br>\$1,487,311,450<br>\$5,053,885,648<br>\$1,223,634,067<br>\$664,134,535<br>\$672,233,899<br>\$652,118,402                                                                                                                                                                                                                                                                                | 169,139,052<br>Total SF<br>3,655,359<br>1,894,783<br>3,134,083<br>15,406,301<br>2,993,030<br>27,083,556<br>1,918,199<br>2,581,496<br>3,563,083<br>61,145,171                                                                                                                                                                                                                                                                                                                                                                                                                                        | <b>1512</b><br><b># of Sales</b><br>84<br>126<br>57<br>64<br>41<br><b>372</b><br>73<br>131<br>69<br>77                                                                                                                                                                                                                                                                                              | \$6,305,419,178<br>Sales Volume (\$)<br>\$276,885,028<br>\$247,605,630<br>\$275,199,645<br>\$214,315,404<br>\$472,450,225<br>\$1,486,455,932<br>\$171,999,210<br>\$285,783,470<br>\$358,741,639<br>\$185,930,012                                                                                                                                                                                                                                                                                                            | 97,955,335<br>Total SF<br>1,154,661<br>998,304<br>1,277,524<br>14,388,305<br>1,137,755<br>18,956,549<br>764,708<br>917,082<br>2,085,007<br>19,940,026                                                                                                                                                                                                                           | -576<br># of Sales<br>-37<br>-65<br>-8<br>12<br>-28<br>-126<br>-16<br>-33<br>-14<br>-14                                                                                                                                                                                                                               | -27.6%<br>% Chg<br>-30.6%<br>-34.0%<br>-12.3%<br>23.1%<br>-40.6%<br>-25.3%<br>-18.0%<br>-20.1%<br>-16.9%<br>-34.7%                                                                                                                                                                                                                                                                                                                                                                                                                                                                                                                                                                                                                                                                                                                                                                                                                                                                                                                                                                                                                                                                                                                                                                                                                                                                                                                                                                                                                                                                                                                                                                                                                                                                                                                                                                                                                                                                                                                                                                                                                                                                                                                                                                                                                                                                                                                                                                                                                                                                                                                                                                                                   | (\$11,330,659,881)<br>Sales Volume (\$)<br>(\$1,401,804,903)<br>(\$366,175,434)<br>(\$561,486,888)<br>(\$223,101,266)<br>(\$1,014,861,225)<br>(\$3,567,429,716)<br>(\$1,051,634,857)<br>(\$378,351,065)<br>(\$313,492,260)<br>(\$466,188,390)                                                                                                                                                                                                                                                                                                                                                                                                                                                                                                            | -64.2%<br>% Chg<br>-83.5%<br>-59.7%<br>-67.1%<br>-51.0%<br>-68.2%<br>-70.6%<br>-85.9%<br>-57.0%<br>-46.6%<br>-71.5%                                                                                                                                                                                                                                                                                                                                                                                                                                                                                                                                                                                                                                                                                                                                                                                                                                                                                                                                                                                                                                                                                                                                                                                                                                                                                                                                                                                                                                                                                                                                                                                                                                                                                                                                                                                                                                                                                                                                                                                                             | (71,183,717)<br>Total SF<br>(2,500,698<br>(896,479)<br>(1,856,559)<br>(1,017,996)<br>(1,855,275)<br>(8,127,007)<br>(1,153,491)<br>(1,664,414)<br>(1,478,076)<br>(41,205,145)<br>(2,203,859)                                                                                                                                                                                                  |
|                               | Office<br>Retail<br>Industrial/Flex<br>Land<br>Multifamily<br><b>1st Qtr Totals</b><br>Office<br>Retail<br>Industrial/Flex<br>Land<br>Multifamily<br><b>2nd Qtr Totals</b><br>Office                                                                                                                                                                                                                    | 2088<br>#ofSales<br>121<br>191<br>65<br>52<br>69<br>498<br>89<br>164<br>83<br>118<br>98<br>552<br>109                                                                                                       | \$380,768,496<br>\$17,636,079,059<br>Sales Volume (\$)<br>\$1,678,689,931<br>\$613,781,064<br>\$836,686,533<br>\$437,416,670<br>\$1,487,311,450<br>\$5,053,885,648<br>\$1,223,634,067<br>\$664,134,535<br>\$672,233,899<br>\$652,118,402<br>\$1,683,755,417<br>\$4,895,876,320<br>\$415,914,248                                                                                                                                                                                                                         | 169,139,052<br>Total SF<br>3,655,359<br>1,894,783<br>3,134,083<br>15,406,301<br>2,993,030<br>27,083,556<br>1,918,199<br>2,581,496<br>3,563,083<br>61,145,171<br>4,080,686<br>73,288,635<br>2,123,599                                                                                                                                                                                                                                                                                                                                                                                                | 1512<br>#of Sales<br>84<br>126<br>57<br>64<br>41<br><b>372</b><br>73<br>131<br>69<br>77<br>56<br><b>406</b><br>77                                                                                                                                                                                                                                                                                   | \$6,305,419,178<br>Sales Volume (\$)<br>\$276,885,028<br>\$247,605,630<br>\$275,199,645<br>\$214,315,404<br>\$472,450,225<br>\$1,486,455,932<br>\$171,999,210<br>\$285,783,470<br>\$358,741,639<br>\$185,930,012<br>\$669,166,950<br>\$1,671,621,281<br>\$207,296,144                                                                                                                                                                                                                                                       | 97,955,335<br>Total SF<br>1,154,661<br>998,304<br>1,277,524<br>14,388,305<br>1,137,755<br>18,956,549<br>764,708<br>917,082<br>2,085,007<br>19,940,026<br>1,876,827<br>25,583,650<br>952,093                                                                                                                                                                                     | -576<br># of Sales<br>-37<br>-65<br>-8<br>12<br>-28<br>-126<br>-16<br>-33<br>-14<br>-41<br>-41<br>-42<br>-41<br>-42<br>-32                                                                                                                                                                                            | -27.6%<br>* Chg<br>-30.6%<br>-34.0%<br>-12.3%<br>23.1%<br>-40.6%<br>-25.3%<br>-18.0%<br>-20.1%<br>-16.9%<br>-34.7%<br>-42.9%<br>-26.4%                                                                                                                                                                                                                                                                                                                                                                                                                                                                                                                                                                                                                                                                                                                                                                                                                                                                                                                                                                                                                                                                                                                                                                                                                                                                                                                                                                                                                                                                                                                                                                                                                                                                                                                                                                                                                                                                                                                                                                                                                                                                                                                                                                                                                                                                                                                                                                                                                                                                                                                                                                               | (\$11,330,659,881)           Sales Volume (\$)           (\$1,401,804,903)           (\$366,175,434)           (\$561,486,888)           (\$223,101,266)           (\$1,014,861,225)           (\$3,567,429,716)           (\$1,051,634,857)           (\$378,351,065)           (\$313,492,260)           (\$466,188,390)           (\$1,014,588,467)           (\$3,224,255,039)           \$ (208,618,104)                                                                                                                                                                                                                                                                                                                                            | -64.2%<br>% Chg<br>-83.5%<br>-59.7%<br>-67.1%<br>-67.1%<br>-68.2%<br>-70.6%<br>-85.9%<br>-57.0%<br>-46.6%<br>-71.5%<br>-60.3%<br>-65.9%<br>-50.2%                                                                                                                                                                                                                                                                                                                                                                                                                                                                                                                                                                                                                                                                                                                                                                                                                                                                                                                                                                                                                                                                                                                                                                                                                                                                                                                                                                                                                                                                                                                                                                                                                                                                                                                                                                                                                                                                                                                                                                               | (71,183,712)<br>Total SF<br>(2,500,698<br>(896,479<br>(1,856,559<br>(1,017,996<br>(1,855,275<br>(8,127,007<br>(1,153,492<br>(1,664,414<br>(1,478,076<br>(41,205,145<br>(2,203,859<br>(47,704,985<br>(1,171,506                                                                                                                                                                               |
| nd Qtr                        | Office<br>Retail<br>Industrial/Flex<br>Land<br>Multifamily<br><b>1st Qtr Totals</b><br>Office<br>Retail<br>Industrial/Flex<br>Land<br>Multifamily<br><b>2nd Qtr Totals</b><br>Office<br>Retail                                                                                                                                                                                                          | 2088<br>#ofSales<br>121<br>191<br>65<br>52<br>69<br>498<br>89<br>164<br>83<br>118<br>98<br>552<br>109<br>179                                                                                                | \$380,768,496<br>\$17,636,079,059<br>Sales Volume (\$)<br>\$1,678,689,931<br>\$613,781,064<br>\$836,686,533<br>\$437,416,670<br>\$1,487,311,450<br>\$5,053,885,648<br>\$1,223,634,067<br>\$664,134,535<br>\$672,233,899<br>\$652,118,402<br>\$1,683,755,417<br>\$4,895,876,320<br>\$415,914,248<br>\$755,144,458                                                                                                                                                                                                        | 169,139,052<br>Total SF<br>3,655,359<br>1,894,783<br>3,134,083<br>15,406,301<br>2,993,030<br>27,083,556<br>1,918,199<br>2,581,496<br>3,563,083<br>61,145,171<br>4,080,686<br>73,288,635<br>2,123,599<br>2,536,080                                                                                                                                                                                                                                                                                                                                                                                   | 1512           # of Sales           84           126           57           64           41           372           73           131           69           77           56           406           77           104                                                                                                                                                                                | \$6,305,419,178<br>Sales Volume (\$)<br>\$276,885,028<br>\$247,605,630<br>\$275,199,645<br>\$214,315,404<br>\$472,450,225<br>\$1,486,455,932<br>\$171,999,210<br>\$285,783,470<br>\$358,741,639<br>\$185,930,012<br>\$669,166,950<br>\$1,671,621,281<br>\$207,296,144<br>\$256,425,184                                                                                                                                                                                                                                      | 97,955,335<br>Total SF<br>1,154,661<br>998,304<br>1,277,524<br>14,388,305<br>1,137,755<br>18,956,549<br>764,708<br>917,082<br>2,085,007<br>19,940,026<br>1,876,827<br>25,583,650<br>952,093<br>955,073                                                                                                                                                                          | -576<br># of Sales<br>-37<br>-65<br>-8<br>12<br>-28<br>-126<br>-16<br>-33<br>-14<br>-41<br>-41<br>-42<br>-41<br>-42<br>-32<br>-75                                                                                                                                                                                     | -27.6%<br>* Chg<br>-30.6%<br>-34.0%<br>-12.3%<br>23.1%<br>-40.6%<br>-25.3%<br>-18.0%<br>-20.1%<br>-16.9%<br>-34.7%<br>-42.9%<br>-26.4%<br>-29.4%<br>-41.9%                                                                                                                                                                                                                                                                                                                                                                                                                                                                                                                                                                                                                                                                                                                                                                                                                                                                                                                                                                                                                                                                                                                                                                                                                                                                                                                                                                                                                                                                                                                                                                                                                                                                                                                                                                                                                                                                                                                                                                                                                                                                                                                                                                                                                                                                                                                                                                                                                                                                                                                                                           | (\$11,330,659,881)           Sales Volume (\$)           (\$1,401,804,903)           (\$366,175,434)           (\$561,486,888)           (\$223,101,266)           (\$1,014,861,225)           (\$3,567,429,716)           (\$1,051,634,857)           (\$378,351,065)           (\$131,3492,260)           (\$466,188,390)           (\$1,014,588,467)           (\$3,224,255,039)           \$           (208,618,104)           \$                                                                                                                                                                                                                                                                                                                    | -64.2%<br>% Chg<br>-83.5%<br>-59.7%<br>-67.1%<br>-51.0%<br>-68.2%<br>-70.6%<br>-70.6%<br>-85.9%<br>-57.0%<br>-46.6%<br>-71.5%<br>-60.3%<br>-65.9%<br>-50.2%<br>-66.0%                                                                                                                                                                                                                                                                                                                                                                                                                                                                                                                                                                                                                                                                                                                                                                                                                                                                                                                                                                                                                                                                                                                                                                                                                                                                                                                                                                                                                                                                                                                                                                                                                                                                                                                                                                                                                                                                                                                                                           | (71,183,712)<br>Total SF<br>(2,500,698<br>(896,479<br>(1,856,559<br>(1,017,996<br>(1,855,275<br>(8,127,007<br>(1,153,492<br>(1,664,414<br>(1,478,076<br>(41,205,145<br>(2,203,859<br>(47,704,985<br>(1,171,506<br>(1,581,007)                                                                                                                                                                |
| nd Qtr                        | Office<br>Retail<br>Industrial/Flex<br>Land<br>Multifamily<br><b>1st Qtr Totals</b><br>Office<br>Retail<br>Industrial/Flex<br>Land<br>Multifamily<br><b>2nd Qtr Totals</b><br>Office<br>Retail<br>Industrial/Flex                                                                                                                                                                                       | 2088<br>#ofSales<br>121<br>191<br>65<br>52<br>69<br>498<br>89<br>164<br>83<br>118<br>98<br>552<br>109<br>179<br>81                                                                                          | \$380,768,496<br>\$17,636,079,059<br>Sales Volume (\$)<br>\$1,678,689,931<br>\$613,781,064<br>\$836,686,533<br>\$437,416,670<br>\$1,487,311,450<br>\$5,053,885,648<br>\$1,223,634,067<br>\$664,134,535<br>\$672,233,899<br>\$652,118,402<br>\$1,683,755,417<br>\$4,895,876,320<br>\$415,914,248<br>\$755,144,458<br>\$905,068,471                                                                                                                                                                                       | 169,139,052<br>Total SF<br>3,655,359<br>1,894,783<br>3,134,083<br>15,406,301<br>2,993,030<br>27,083,556<br>1,918,199<br>2,581,496<br>3,563,083<br>61,145,171<br>4,080,686<br>73,288,635<br>2,123,599<br>2,536,080<br>3,725,586                                                                                                                                                                                                                                                                                                                                                                      | 1512           # of Sales           84           126           57           64           41           372           73           131           69           77           56           406           77           104           62                                                                                                                                                                   | \$6,305,419,178<br>Sales Volume (\$)<br>\$276,885,028<br>\$247,605,630<br>\$275,199,645<br>\$214,315,404<br>\$472,450,225<br>\$1,486,455,932<br>\$171,999,210<br>\$285,783,470<br>\$358,741,639<br>\$185,930,012<br>\$669,166,950<br>\$1,671,621,281<br>\$207,296,144<br>\$256,425,184<br>\$214,966,541                                                                                                                                                                                                                     | 97,955,335<br>Total SF<br>1,154,661<br>998,304<br>1,277,524<br>14,388,305<br>1,137,755<br>18,956,549<br>764,708<br>917,082<br>2,085,007<br>19,940,026<br>1,876,827<br>25,583,650<br>952,093<br>955,073<br>1,161,612                                                                                                                                                             | -576<br># of Sales<br>-37<br>-65<br>-8<br>12<br>-28<br>-126<br>-16<br>-33<br>-14<br>-41<br>-41<br>-42<br>-41<br>-42<br>-41<br>-42<br>-75<br>-75<br>-19                                                                                                                                                                | -27.6%<br>% Chg<br>-30.6%<br>-34.0%<br>-12.3%<br>23.1%<br>-40.6%<br>-25.3%<br>-18.0%<br>-20.1%<br>-16.9%<br>-34.7%<br>-42.9%<br>-29.4%<br>-29.4%<br>-41.9%<br>-23.5%                                                                                                                                                                                                                                                                                                                                                                                                                                                                                                                                                                                                                                                                                                                                                                                                                                                                                                                                                                                                                                                                                                                                                                                                                                                                                                                                                                                                                                                                                                                                                                                                                                                                                                                                                                                                                                                                                                                                                                                                                                                                                                                                                                                                                                                                                                                                                                                                                                                                                                                                                 | (\$11,330,659,881)           Sales Volume (\$)           (\$1,401,804,903)           (\$366,175,434)           (\$561,486,888)           (\$223,101,266)           (\$1,014,861,225)           (\$3,567,429,716)           (\$1,051,634,857)           (\$378,351,065)           (\$313,492,260)           (\$466,188,390)           (\$1,014,588,467)           (\$3,224,255,039)           \$           (\$06,110,930)                                                                                                                                                                                                                                                                                                                                 | -64.2%<br>* Chg<br>-83.5%<br>-59.7%<br>-67.1%<br>-67.1%<br>-68.2%<br>-70.6%<br>-70.6%<br>-70.6%<br>-70.6%<br>-60.3%<br>-60.3%<br>-50.2%<br>-66.0%<br>-76.2%                                                                                                                                                                                                                                                                                                                                                                                                                                                                                                                                                                                                                                                                                                                                                                                                                                                                                                                                                                                                                                                                                                                                                                                                                                                                                                                                                                                                                                                                                                                                                                                                                                                                                                                                                                                                                                                                                                                                                                     | (71,183,713)<br>Total SF<br>(2,500,698<br>(896,479<br>(1,856,559<br>(1,017,996<br>(1,855,275<br>(1,017,996<br>(1,153,493<br>(1,164,414<br>(1,478,076<br>(41,205,145<br>(2,203,859<br>(47,704,985<br>(1,171,506<br>(1,581,007<br>(2,563,974                                                                                                                                                   |
| nd Qtr                        | Office<br>Retail<br>Industrial/Flex<br>Land<br>Multifamily<br><b>1st Qtr Totals</b><br>Office<br>Retail<br>Industrial/Flex<br>Land<br>Multifamily<br><b>2nd Qtr Totals</b><br>Office<br>Retail<br>Industrial/Flex<br>Land                                                                                                                                                                               | 2088<br>#ofSales<br>121<br>191<br>65<br>52<br>69<br><b>498</b><br>89<br>164<br>83<br>118<br>98<br><b>552</b><br>109<br>179<br>81<br>94                                                                      | \$380,768,496<br>\$17,636,079,059<br>Sales Volume (\$)<br>\$1,678,689,931<br>\$613,781,064<br>\$836,686,533<br>\$437,416,670<br>\$1,487,311,450<br>\$1,223,634,067<br>\$664,134,535<br>\$672,233,899<br>\$652,118,402<br>\$1,683,755,417<br>\$4,895,876,320<br>\$415,914,248<br>\$755,144,458<br>\$905,068,471<br>\$775,911,154                                                                                                                                                                                         | 169,139,052<br>Total SF<br>3,655,359<br>1,894,783<br>3,134,083<br>15,406,301<br>2,993,030<br>27,083,556<br>1,918,199<br>2,581,496<br>3,563,083<br>61,145,171<br>4,080,686<br>73,288,635<br>2,123,599<br>2,536,080<br>3,725,586<br>27,828,740                                                                                                                                                                                                                                                                                                                                                        | 1512           # of Sales           84           126           57           64           41           372           73           131           69           77           56           406           77           104           62           54                                                                                                                                                      | \$6,305,419,178<br>Sales Volume (\$)<br>\$276,885,028<br>\$247,605,630<br>\$275,199,645<br>\$214,315,404<br>\$472,450,225<br>\$1,486,455,932<br>\$171,999,210<br>\$285,783,470<br>\$358,741,639<br>\$185,930,012<br>\$669,166,950<br>\$1,671,621,281<br>\$207,296,144<br>\$256,425,184<br>\$214,966,541<br>\$272,404,952                                                                                                                                                                                                    | 97,955,335<br>Total SF<br>1,154,661<br>998,304<br>1,277,524<br>14,388,305<br>1,137,755<br>18,956,549<br>764,708<br>917,082<br>2,085,007<br>19,940,026<br>1,876,827<br>25,583,650<br>952,093<br>955,073<br>1,161,612<br>21,805,266                                                                                                                                               | -576<br># of Sales<br>-37<br>-65<br>-8<br>12<br>-28<br>-126<br>-16<br>-33<br>-14<br>-41<br>-41<br>-42<br>-41<br>-42<br>-146<br>-32<br>-75<br>-19<br>-40                                                                                                                                                               | -27.6%<br>% Chg<br>-30.6%<br>-34.0%<br>-12.3%<br>23.1%<br>-40.6%<br>-25.3%<br>-25.3%<br>-20.1%<br>-18.0%<br>-20.1%<br>-16.9%<br>-34.7%<br>-42.9%<br>-29.4%<br>-41.9%<br>-23.5%<br>-42.6%                                                                                                                                                                                                                                                                                                                                                                                                                                                                                                                                                                                                                                                                                                                                                                                                                                                                                                                                                                                                                                                                                                                                                                                                                                                                                                                                                                                                                                                                                                                                                                                                                                                                                                                                                                                                                                                                                                                                                                                                                                                                                                                                                                                                                                                                                                                                                                                                                                                                                                                             | (\$11,330,659,881)           Sales Volume (\$)           (\$1,401,804,903)           (\$366,175,434)           (\$561,486,888)           (\$223,101,266)           (\$1,014,861,225)           (\$3,567,429,716)           (\$1,051,634,857)           (\$378,351,065)           (\$313,492,260)           (\$466,188,390)           (\$1,014,588,467)           (\$3,224,255,039)           \$ (208,618,104)           \$ (690,101,930)           \$ (503,506,202)                                                                                                                                                                                                                                                                                      | -64.2%<br>* Chg<br>-83.5%<br>-59.7%<br>-67.1%<br>-51.0%<br>-68.2%<br>-70.6%<br>-70.6%<br>-70.6%<br>-60.3%<br>-60.3%<br>-60.3%<br>-50.2%<br>-66.0%<br>-76.2%<br>-64.9%                                                                                                                                                                                                                                                                                                                                                                                                                                                                                                                                                                                                                                                                                                                                                                                                                                                                                                                                                                                                                                                                                                                                                                                                                                                                                                                                                                                                                                                                                                                                                                                                                                                                                                                                                                                                                                                                                                                                                           | (71,183,713)<br>Total SF<br>(2,500,698<br>(896,479<br>(1,856,559<br>(1,017,996<br>(1,855,275<br>(1,017,996<br>(1,153,493<br>(1,1664,414<br>(1,478,076<br>(41,205,145<br>(2,203,859<br>(47,704,985<br>(1,171,506<br>(1,581,007<br>(2,563,974<br>(6,023,474                                                                                                                                    |
| nd Qtr                        | Office<br>Retail<br>Industrial/Flex<br>Land<br>Multifamily<br><b>1st Qtr Totals</b><br>Office<br>Retail<br>Industrial/Flex<br>Land<br>Multifamily<br><b>2nd Qtr Totals</b><br>Office<br>Retail<br>Industrial/Flex<br>Land<br>Multifamily                                                                                                                                                                | 2088<br>#ofSales<br>121<br>191<br>65<br>52<br>69<br><b>498</b><br>89<br>164<br>83<br>118<br>98<br><b>552</b><br>109<br>179<br>81<br>94<br>89                                                                | \$380,768,496<br>\$17,636,079,059<br>Sales Volume (\$)<br>\$1,678,689,931<br>\$613,781,064<br>\$836,686,533<br>\$437,416,670<br>\$1,487,311,450<br>\$1,223,634,067<br>\$664,134,535<br>\$672,233,899<br>\$652,118,402<br>\$1,683,755,417<br>\$4,895,876,320<br>\$415,914,248<br>\$755,144,458<br>\$905,068,471<br>\$775,911,154<br>\$1,591,152,591                                                                                                                                                                      | 169,139,052<br>Total SF<br>3,655,359<br>1,894,783<br>3,134,083<br>15,406,301<br>2,993,030<br>27,083,556<br>1,918,199<br>2,581,496<br>3,563,083<br>61,145,171<br>4,080,686<br>73,288,635<br>2,123,599<br>2,536,080<br>3,725,586<br>27,828,740<br>3,613,874                                                                                                                                                                                                                                                                                                                                           | 1512           # of Sales           84           126           57           64           41           372           73           131           69           77           56           406           77           104           62           54           49                                                                                                                                         | \$6,305,419,178<br>Sales Volume (\$)<br>\$276,885,028<br>\$247,605,630<br>\$275,199,645<br>\$214,315,404<br>\$472,450,225<br>\$1,486,455,932<br>\$171,999,210<br>\$285,783,470<br>\$358,741,639<br>\$185,930,012<br>\$669,166,950<br>\$1,671,621,281<br>\$207,296,144<br>\$256,425,184<br>\$214,966,541<br>\$272,404,952<br>\$589,403,231                                                                                                                                                                                   | 97,955,335<br>Total SF<br>1,154,661<br>998,304<br>1,277,524<br>14,388,305<br>1,137,755<br>18,956,549<br>764,708<br>917,082<br>2,085,007<br>19,940,026<br>1,876,827<br>25,583,650<br>952,093<br>955,073<br>1,161,612<br>21,805,266<br>2,072,140                                                                                                                                  | -576<br># of Sales<br>-37<br>-65<br>-8<br>12<br>-28<br>-126<br>-16<br>-33<br>-14<br>-41<br>-41<br>-42<br>-41<br>-42<br>-32<br>-75<br>-19<br>-40<br>-40                                                                                                                                                                | -27.6%<br>* Chg<br>-30.6%<br>-34.0%<br>-12.3%<br>23.1%<br>-40.6%<br>-25.3%<br>-25.3%<br>-20.1%<br>-16.9%<br>-34.7%<br>-42.9%<br>-29.4%<br>-29.4%<br>-41.9%<br>-23.5%<br>-42.6%<br>-44.9%                                                                                                                                                                                                                                                                                                                                                                                                                                                                                                                                                                                                                                                                                                                                                                                                                                                                                                                                                                                                                                                                                                                                                                                                                                                                                                                                                                                                                                                                                                                                                                                                                                                                                                                                                                                                                                                                                                                                                                                                                                                                                                                                                                                                                                                                                                                                                                                                                                                                                                                             | (\$11,330,659,881)           Sales Volume (\$)           (\$1,401,804,903)           (\$366,175,434)           (\$561,486,888)           (\$223,101,266)           (\$1,014,861,225)           (\$3,567,429,716)           (\$1,051,634,857)           (\$378,351,065)           (\$313,492,260)           (\$466,188,390)           (\$1,014,588,467)           (\$3,224,255,039)           \$ (208,618,104)           \$ (690,101,930)           \$ (503,506,202)           \$ (1,001,749,360)                                                                                                                                                                                                                                                         | -64.2%<br>* Chg<br>-83.5%<br>-59.7%<br>-67.1%<br>-67.1%<br>-68.2%<br>-70.6%<br>-70.6%<br>-70.6%<br>-70.6%<br>-60.3%<br>-60.3%<br>-60.2%<br>-66.0%<br>-76.2%<br>-64.9%<br>-63.0%                                                                                                                                                                                                                                                                                                                                                                                                                                                                                                                                                                                                                                                                                                                                                                                                                                                                                                                                                                                                                                                                                                                                                                                                                                                                                                                                                                                                                                                                                                                                                                                                                                                                                                                                                                                                                                                                                                                                                 | (71,183,717)<br>Total SF<br>(2,500,698<br>(896,479<br>(1,856,559<br>(1,017,996<br>(1,855,275<br>(8,127,007<br>(1,153,491<br>(1,664,414<br>(1,478,076<br>(41,205,145<br>(2,203,859<br>(47,704,985<br>(1,171,506<br>(1,581,007<br>(2,563,974<br>(6,023,474<br>(1,541,734                                                                                                                       |
| 2nd Qtr                       | Office<br>Retail<br>Industrial/Flex<br>Land<br>Multifamily<br><b>1st Qtr Totals</b><br>Office<br>Retail<br>Industrial/Flex<br>Land<br>Multifamily<br><b>2nd Qtr Totals</b><br>Office<br>Retail<br>Industrial/Flex<br>Land<br>Multifamily<br><b>3rd Qtr Totals</b>                                                                                                                                       | 2088<br>#ofSales<br>121<br>191<br>65<br>52<br>69<br>498<br>89<br>164<br>83<br>118<br>98<br>552<br>109<br>179<br>81<br>94<br>89<br>8552                                                                      | \$380,768,496<br>\$17,636,079,059<br>Sales Volume (\$)<br>\$1,678,689,931<br>\$613,781,064<br>\$836,686,533<br>\$437,416,670<br>\$1,487,311,450<br>\$5,053,885,648<br>\$1,223,634,067<br>\$664,134,535<br>\$672,233,899<br>\$652,118,402<br>\$1,683,755,417<br>\$4,895,876,320<br>\$415,914,248<br>\$755,144,458<br>\$905,068,471<br>\$775,911,154<br>\$1,591,152,591<br>\$4,443,190,922                                                                                                                                | 169,139,052<br>Total SF<br>3,655,359<br>1,894,783<br>3,134,083<br>15,406,301<br>2,993,030<br>27,083,556<br>1,918,199<br>2,581,496<br>3,563,083<br>61,145,171<br>4,080,686<br>73,288,635<br>2,123,599<br>2,536,080<br>3,725,586<br>27,828,740<br>3,613,874<br>39,827,879                                                                                                                                                                                                                                                                                                                             | 1512           # of Sales           84           126           57           64           41           372           73           131           69           77           56           406           77           104           62           54           49           346                                                                                                                           | \$6,305,419,178<br>Sales Volume (\$)<br>\$276,885,028<br>\$247,605,630<br>\$275,199,645<br>\$214,315,404<br>\$472,450,225<br>\$1,486,455,932<br>\$171,999,210<br>\$285,783,470<br>\$358,741,639<br>\$185,930,012<br>\$669,166,950<br>\$1,671,621,281<br>\$207,296,144<br>\$256,425,184<br>\$214,966,541<br>\$272,404,952<br>\$589,403,231<br>\$1,540,496,052                                                                                                                                                                | 97,955,335<br>Total SF<br>1,154,661<br>998,304<br>1,277,524<br>14,388,305<br>1,137,755<br>18,956,549<br>764,708<br>917,082<br>2,085,007<br>19,940,026<br>1,876,827<br>25,583,650<br>952,093<br>955,073<br>1,161,612<br>21,805,266<br>2,072,140<br>26,946,184                                                                                                                    | -576<br># of Sales<br>-37<br>-65<br>-8<br>12<br>-28<br>-126<br>-16<br>-33<br>-14<br>-41<br>-41<br>-42<br>-41<br>-42<br>-41<br>-42<br>-75<br>-19<br>-40<br>-40<br>-40<br>-40                                                                                                                                           | -27.6%<br>* Chg<br>-30.6%<br>-34.0%<br>-12.3%<br>23.1%<br>-40.6%<br>-25.3%<br>-25.3%<br>-20.1%<br>-16.9%<br>-34.7%<br>-42.9%<br>-29.4%<br>-41.9%<br>-23.5%<br>-42.6%<br>-44.9%<br>-37.3%                                                                                                                                                                                                                                                                                                                                                                                                                                                                                                                                                                                                                                                                                                                                                                                                                                                                                                                                                                                                                                                                                                                                                                                                                                                                                                                                                                                                                                                                                                                                                                                                                                                                                                                                                                                                                                                                                                                                                                                                                                                                                                                                                                                                                                                                                                                                                                                                                                                                                                                             | (\$11,330,659,881)           Sales Volume (\$)           (\$1,401,804,903)           (\$366,175,434)           (\$561,486,888)           (\$223,101,266)           (\$1,014,861,225)           (\$3,567,429,716)           (\$1,051,634,857)           (\$378,351,065)           (\$313,492,260)           (\$466,188,390)           (\$1,014,588,467)           (\$3,224,255,039)           \$ (208,618,104)           \$ (690,101,930)           \$ (503,506,202)           \$ (1,001,749,360)           \$ (2,902,694,870)                                                                                                                                                                                                                            | -64.2%<br>% Chg<br>-83.5%<br>-59.7%<br>-67.1%<br>-67.1%<br>-68.2%<br>-70.6%<br>-70.6%<br>-70.6%<br>-70.6%<br>-60.3%<br>-60.3%<br>-60.2%<br>-66.0%<br>-76.2%<br>-64.9%<br>-63.0%<br>-63.0%<br>-65.3%                                                                                                                                                                                                                                                                                                                                                                                                                                                                                                                                                                                                                                                                                                                                                                                                                                                                                                                                                                                                                                                                                                                                                                                                                                                                                                                                                                                                                                                                                                                                                                                                                                                                                                                                                                                                                                                                                                                             | (71,183,717)<br>Total SF<br>(2,500,698<br>(896,479<br>(1,856,559<br>(1,017,996<br>(1,855,275<br>(8,127,007<br>(1,153,491<br>(1,664,414<br>(1,478,076<br>(41,205,145<br>(2,203,859<br>(47,704,985<br>(1,171,506<br>(1,581,007<br>(2,563,974<br>(6,023,474<br>(1,541,734<br>(12,881,695                                                                                                        |
| 2nd Qtr                       | Office<br>Retail<br>Industrial/Flex<br>Land<br>Multifamily<br><b>1st Qtr Totals</b><br>Office<br>Retail<br>Industrial/Flex<br>Land<br>Multifamily<br><b>2nd Qtr Totals</b><br>Office<br>Retail<br>Industrial/Flex<br>Land<br>Multifamily<br><b>3rd Qtr Totals</b><br>Office                                                                                                                             | 2088<br>#ofSales<br>121<br>191<br>65<br>52<br>69<br>498<br>89<br>164<br>83<br>118<br>98<br>552<br>109<br>179<br>81<br>94<br>89<br>552<br>99                                                                 | \$380,768,496<br>\$17,636,079,059<br>Sales Volume (\$)<br>\$1,678,689,931<br>\$613,781,064<br>\$836,686,533<br>\$437,416,670<br>\$1,487,311,450<br>\$5,053,885,648<br>\$1,223,634,067<br>\$664,134,535<br>\$672,233,899<br>\$652,118,402<br>\$1,683,755,417<br>\$4,895,876,320<br>\$415,914,248<br>\$755,144,458<br>\$905,068,471<br>\$775,911,154<br>\$1,591,152,591<br>\$4,443,190,922<br>\$322,493,540                                                                                                               | 169,139,052<br>Total SF<br>3,655,359<br>1,894,783<br>3,134,083<br>15,406,301<br>2,993,030<br>27,083,556<br>1,918,199<br>2,581,496<br>3,563,083<br>61,145,171<br>4,080,686<br>73,288,635<br>2,123,599<br>2,536,080<br>3,725,586<br>27,828,740<br>3,613,874<br>39,827,879<br>1,802,318                                                                                                                                                                                                                                                                                                                | 1512           # of Sales           84           126           57           64           41           372           73           131           69           77           56           406           77           104           62           54           49           346           96                                                                                                              | \$6,305,419,178<br>Sales Volume (\$)<br>\$276,885,028<br>\$247,605,630<br>\$275,199,645<br>\$214,315,404<br>\$472,450,225<br>\$1,486,455,932<br>\$171,999,210<br>\$285,783,470<br>\$358,741,639<br>\$185,930,012<br>\$669,166,950<br>\$1,671,621,281<br>\$207,296,144<br>\$256,425,184<br>\$214,966,541<br>\$272,404,952<br>\$589,403,231<br>\$1,540,496,052<br>\$225,831,963                                                                                                                                               | 97,955,335<br>Total SF<br>1,154,661<br>998,304<br>1,277,524<br>14,388,305<br>1,137,755<br>18,956,549<br>764,708<br>917,082<br>2,085,007<br>19,940,026<br>1,876,827<br>25,583,650<br>952,093<br>955,073<br>1,161,612<br>21,805,266<br>2,072,140<br>26,946,184<br>1,078,122                                                                                                       | -576<br># of Sales<br>-37<br>-65<br>-8<br>12<br>-28<br>-126<br>-16<br>-33<br>-14<br>-41<br>-41<br>-42<br>-41<br>-42<br>-41<br>-42<br>-75<br>-19<br>-40<br>-40<br>-40<br>-40<br>-206<br>-3                                                                                                                             | -27.6%<br>* Chg<br>-30.6%<br>-34.0%<br>-12.3%<br>23.1%<br>-40.6%<br>-25.3%<br>-25.3%<br>-20.1%<br>-18.0%<br>-20.1%<br>-18.0%<br>-20.1%<br>-24.9%<br>-29.4%<br>-42.9%<br>-29.4%<br>-41.9%<br>-23.5%<br>-42.6%<br>-44.9%<br>-30.%                                                                                                                                                                                                                                                                                                                                                                                                                                                                                                                                                                                                                                                                                                                                                                                                                                                                                                                                                                                                                                                                                                                                                                                                                                                                                                                                                                                                                                                                                                                                                                                                                                                                                                                                                                                                                                                                                                                                                                                                                                                                                                                                                                                                                                                                                                                                                                                                                                                                                      | (\$11,330,659,881)           Sales Volume (\$)           (\$1,401,804,903)           (\$366,175,434)           (\$561,486,888)           (\$223,101,266)           (\$1,014,861,225)           (\$3,567,429,716)           (\$1,051,634,857)           (\$378,351,065)           (\$313,492,260)           (\$466,188,390)           (\$1,014,588,467)           (\$3,224,255,039)           \$ (208,618,104)           \$ (690,101,930)           \$ (503,506,202)           \$ (1,001,749,360)           \$ (2,902,694,870)           \$ (96,661,577)                                                                                                                                                                                                  | -64.2%<br>% Chg<br>-83.5%<br>-59.7%<br>-67.1%<br>-67.1%<br>-68.2%<br>-70.6%<br>-70.6%<br>-70.6%<br>-70.6%<br>-66.3%<br>-60.3%<br>-60.3%<br>-65.2%<br>-66.0%<br>-76.2%<br>-64.9%<br>-63.0%<br>-63.0%                                                                                                                                                                                                                                                                                                                                                                                                                                                                                                                                                                                                                                                                                                                                                                                                                                                                                                                                                                                                                                                                                                                                                                                                                                                                                                                                                                                                                                                                                                                                                                                                                                                                                                                                                                                                                                                                                                                             | (71,183,717)<br>Total SF<br>(2,500,698<br>(896,479<br>(1,856,559<br>(1,017,996<br>(1,855,275<br>(8,127,007<br>(1,153,491<br>(1,664,414<br>(1,478,076<br>(41,205,145<br>(2,203,859<br>(47,704,985<br>(1,171,506<br>(1,581,007<br>(2,563,974<br>(6,023,474<br>(1,541,734<br>(12,881,695<br>(724,196                                                                                            |
| 2nd Qtr<br>Brd Qtr            | Office<br>Retail<br>Industrial/Flex<br>Land<br>Multifamily<br><b>1st Qtr Totals</b><br>Office<br>Retail<br>Industrial/Flex<br>Land<br>Multifamily<br><b>2nd Qtr Totals</b><br>Office<br>Retail<br>Industrial/Flex<br>Land<br>Multifamily<br><b>3rd Qtr Totals</b><br>Office<br>Retail                                                                                                                   | 2088<br>#ofSales<br>121<br>191<br>65<br>52<br>69<br>498<br>89<br>164<br>83<br>118<br>98<br>552<br>109<br>179<br>81<br>94<br>89<br>552<br>99<br>99<br>158                                                    | \$380,768,496<br>\$17,636,079,059<br>Sales Volume (\$)<br>\$1,678,689,931<br>\$613,781,064<br>\$836,686,533<br>\$437,416,670<br>\$1,487,311,450<br>\$5,053,885,648<br>\$1,223,634,067<br>\$664,134,535<br>\$672,233,899<br>\$652,118,402<br>\$1,683,755,417<br>\$4,895,876,320<br>\$415,914,248<br>\$755,144,458<br>\$905,068,471<br>\$775,911,154<br>\$1,591,152,591<br>\$4,443,190,922<br>\$322,493,540<br>\$439,732,342                                                                                              | 169,139,052<br>Total SF<br>3,655,359<br>1,894,783<br>3,134,083<br>15,406,301<br>2,993,030<br>27,083,556<br>1,918,199<br>2,581,496<br>3,563,083<br>61,145,171<br>4,080,686<br>73,288,635<br>2,123,599<br>2,536,080<br>3,725,586<br>27,828,740<br>3,613,874<br>39,827,879<br>1,802,318<br>1,535,388                                                                                                                                                                                                                                                                                                   | 1512           # of Sales           84           126           57           64           41           372           73           131           69           77           56           406           77           104           62           54           49           346           96           115                                                                                                | \$6,305,419,178<br>Sales Volume (\$)<br>\$276,885,028<br>\$247,605,630<br>\$275,199,645<br>\$214,315,404<br>\$472,450,225<br>\$1,486,455,932<br>\$171,999,210<br>\$285,783,470<br>\$358,741,639<br>\$185,930,012<br>\$669,166,950<br>\$1,671,621,281<br>\$207,296,144<br>\$256,425,184<br>\$214,966,541<br>\$272,404,952<br>\$589,403,231<br>\$1,540,496,052<br>\$225,831,963<br>\$241,251,049                                                                                                                              | 97,955,335<br>Total SF<br>1,154,661<br>998,304<br>1,277,524<br>14,388,305<br>1,137,755<br>18,956,549<br>764,708<br>917,082<br>2,085,007<br>19,940,026<br>1,876,827<br>25,583,650<br>952,093<br>955,073<br>1,161,612<br>21,805,266<br>2,072,140<br>26,946,184<br>1,078,122<br>939,679                                                                                            | -576<br># of Sales<br>-37<br>-65<br>-8<br>12<br>-28<br>-126<br>-16<br>-33<br>-14<br>-41<br>-41<br>-42<br>-41<br>-42<br>-42<br>-75<br>-19<br>-40<br>-40<br>-40<br>-40<br>-40<br>-33<br>-43                                                                                                                             | -27.6%<br>* Chg<br>-30.6%<br>-34.0%<br>-12.3%<br>23.1%<br>-40.6%<br>-25.3%<br>-25.3%<br>-20.1%<br>-18.0%<br>-20.1%<br>-16.9%<br>-34.7%<br>-42.9%<br>-29.4%<br>-42.9%<br>-23.5%<br>-42.6%<br>-44.9%<br>-3.0%<br>-3.0%<br>-27.2%                                                                                                                                                                                                                                                                                                                                                                                                                                                                                                                                                                                                                                                                                                                                                                                                                                                                                                                                                                                                                                                                                                                                                                                                                                                                                                                                                                                                                                                                                                                                                                                                                                                                                                                                                                                                                                                                                                                                                                                                                                                                                                                                                                                                                                                                                                                                                                                                                                                                                       | (\$11,330,659,881)           Sales Volume (\$)           (\$1,401,804,903)           (\$366,175,434)           (\$561,486,888)           (\$223,101,266)           (\$1,014,861,225)           (\$3,567,429,716)           (\$1,051,634,857)           (\$378,351,065)           (\$313,492,260)           (\$466,188,390)           (\$1,014,588,467)           (\$3,224,255,039)           \$ (208,618,104)           \$ (690,101,930)           \$ (503,506,202)           \$ (1,001,749,360)           \$ (96,661,577)           \$ (96,661,577)           \$ (198,481,293)                                                                                                                                                                          | -64.2%<br>* Chg<br>-83.5%<br>-59.7%<br>-67.1%<br>-51.0%<br>-68.2%<br>-70.6%<br>-70.6%<br>-70.6%<br>-66.3%<br>-60.3%<br>-65.9%<br>-66.0%<br>-76.2%<br>-64.9%<br>-63.0%<br>-63.0%<br>-30.0%<br>-45.1%                                                                                                                                                                                                                                                                                                                                                                                                                                                                                                                                                                                                                                                                                                                                                                                                                                                                                                                                                                                                                                                                                                                                                                                                                                                                                                                                                                                                                                                                                                                                                                                                                                                                                                                                                                                                                                                                                                                             | (71,183,71)<br>Total SF<br>(2,500,698<br>(896,479<br>(1,856,559<br>(1,017,996<br>(1,855,279<br>(1,153,492<br>(1,153,492<br>(1,1664,414<br>(1,478,076<br>(41,205,149<br>(2,203,859<br>(47,704,989<br>(1,171,506<br>(1,581,007<br>(2,563,974<br>(6,023,474<br>(1,541,734<br>(12,881,699<br>(724,196<br>(595,709                                                                                |
| 2nd Qtr<br>Brd Qtr            | Office<br>Retail<br>Industrial/Flex<br>Land<br>Multifamily<br><b>1st Qtr Totals</b><br>Office<br>Retail<br>Industrial/Flex<br>Land<br>Multifamily<br><b>2nd Qtr Totals</b><br>Office<br>Retail<br>Industrial/Flex<br>Land<br>Multifamily<br><b>3rd Qtr Totals</b><br>Office                                                                                                                             | 2088<br>#ofSales<br>121<br>191<br>65<br>52<br>69<br>498<br>89<br>164<br>83<br>118<br>98<br>552<br>109<br>179<br>81<br>94<br>89<br>552<br>99                                                                 | \$380,768,496<br>\$17,636,079,059<br>Sales Volume (\$)<br>\$1,678,689,931<br>\$613,781,064<br>\$836,686,533<br>\$437,416,670<br>\$1,487,311,450<br>\$5,053,885,648<br>\$1,223,634,067<br>\$664,134,535<br>\$672,233,899<br>\$652,118,402<br>\$1,683,755,417<br>\$4,895,876,320<br>\$415,914,248<br>\$755,144,458<br>\$905,068,471<br>\$775,911,154<br>\$1,591,152,591<br>\$4,443,190,922<br>\$322,493,540                                                                                                               | 169,139,052<br>Total SF<br>3,655,359<br>1,894,783<br>3,134,083<br>15,406,301<br>2,993,030<br>27,083,556<br>1,918,199<br>2,581,496<br>3,563,083<br>61,145,171<br>4,080,686<br>73,288,635<br>2,123,599<br>2,536,080<br>3,725,586<br>27,828,740<br>3,613,874<br>39,827,879<br>1,802,318                                                                                                                                                                                                                                                                                                                | 1512           # of Sales           84           126           57           64           41           372           73           131           69           77           56           406           77           104           62           54           49           346           96                                                                                                              | \$6,305,419,178<br>Sales Volume (\$)<br>\$276,885,028<br>\$247,605,630<br>\$275,199,645<br>\$214,315,404<br>\$472,450,225<br>\$1,486,455,932<br>\$171,999,210<br>\$285,783,470<br>\$358,741,639<br>\$185,930,012<br>\$669,166,950<br>\$1,671,621,281<br>\$207,296,144<br>\$256,425,184<br>\$214,966,541<br>\$272,404,952<br>\$589,403,231<br>\$1,540,496,052<br>\$225,831,963                                                                                                                                               | 97,955,335<br>Total SF<br>1,154,661<br>998,304<br>1,277,524<br>14,388,305<br>1,137,755<br>18,956,549<br>764,708<br>917,082<br>2,085,007<br>19,940,026<br>1,876,827<br>25,583,650<br>952,093<br>955,073<br>1,161,612<br>21,805,266<br>2,072,140<br>26,946,184<br>1,078,122                                                                                                       | -576<br># of Sales<br>-37<br>-65<br>-8<br>12<br>-28<br>-126<br>-16<br>-33<br>-14<br>-41<br>-41<br>-42<br>-41<br>-42<br>-41<br>-42<br>-75<br>-19<br>-40<br>-40<br>-40<br>-40<br>-206<br>-3                                                                                                                             | -27.6%<br>* Chg<br>-30.6%<br>-34.0%<br>-12.3%<br>23.1%<br>-40.6%<br>-25.3%<br>-25.3%<br>-20.1%<br>-18.0%<br>-20.1%<br>-18.0%<br>-20.1%<br>-24.9%<br>-29.4%<br>-42.9%<br>-29.4%<br>-41.9%<br>-23.5%<br>-42.6%<br>-44.9%<br>-30.%                                                                                                                                                                                                                                                                                                                                                                                                                                                                                                                                                                                                                                                                                                                                                                                                                                                                                                                                                                                                                                                                                                                                                                                                                                                                                                                                                                                                                                                                                                                                                                                                                                                                                                                                                                                                                                                                                                                                                                                                                                                                                                                                                                                                                                                                                                                                                                                                                                                                                      | (\$11,330,659,881)           Sales Volume (\$)           (\$1,401,804,903)           (\$366,175,434)           (\$561,486,888)           (\$223,101,266)           (\$1,014,861,225)           (\$3,567,429,716)           (\$1,051,634,857)           (\$378,351,065)           (\$313,492,260)           (\$466,188,390)           (\$1,014,588,467)           (\$3,224,255,039)           \$ (208,618,104)           \$ (690,101,930)           \$ (503,506,202)           \$ (1,001,749,360)           \$ (96,661,577)           \$ (96,661,577)           \$ (198,481,293)                                                                                                                                                                          | -64.2%<br>% Chg<br>-83.5%<br>-59.7%<br>-67.1%<br>-67.1%<br>-68.2%<br>-70.6%<br>-70.6%<br>-70.6%<br>-70.6%<br>-66.3%<br>-60.3%<br>-60.3%<br>-65.2%<br>-66.0%<br>-76.2%<br>-64.9%<br>-63.0%<br>-63.0%                                                                                                                                                                                                                                                                                                                                                                                                                                                                                                                                                                                                                                                                                                                                                                                                                                                                                                                                                                                                                                                                                                                                                                                                                                                                                                                                                                                                                                                                                                                                                                                                                                                                                                                                                                                                                                                                                                                             | (71,183,71<br>Total SF<br>(2,500,693<br>(896,47)<br>(1,856,555<br>(1,017,99)<br>(1,855,27)<br>(8,127,00<br>(1,153,49)<br>(1,664,414<br>(1,478,07)<br>(41,205,14)<br>(2,203,855<br>(47,704,983<br>(1,171,500<br>(1,581,00)<br>(2,563,97)<br>(6,023,47)<br>(1,541,733<br>(12,881,69)<br>(724,19)<br>(595,70)<br>(3,063,133)                                                                    |
| 2nd Qtr<br>3rd Qtr            | Office<br>Retail<br>Industrial/Flex<br>Land<br>Multifamily<br><b>1st Qtr Totals</b><br>Office<br>Retail<br>Industrial/Flex<br>Land<br>Multifamily<br><b>2nd Qtr Totals</b><br>Office<br>Retail<br>Industrial/Flex<br>Land<br>Multifamily<br><b>3rd Qtr Totals</b><br>Office<br>Retail<br>Industrial/Flex                                                                                                | 2088<br>#ofSales<br>121<br>191<br>65<br>52<br>69<br>498<br>89<br>164<br>83<br>118<br>98<br>552<br>109<br>179<br>81<br>94<br>89<br>552<br>99<br>99<br>158<br>89                                              | \$380,768,496<br>\$17,636,079,059<br>Sales Volume (\$)<br>\$1,678,689,931<br>\$613,781,064<br>\$836,686,533<br>\$437,416,670<br>\$1,487,311,450<br>\$5,053,885,648<br>\$1,223,634,067<br>\$664,134,535<br>\$672,233,899<br>\$652,118,402<br>\$1,683,755,417<br>\$4,895,876,320<br>\$415,914,248<br>\$755,144,458<br>\$905,068,471<br>\$775,911,154<br>\$1,591,152,591<br>\$4,443,190,922<br>\$322,493,540<br>\$439,732,342<br>\$886,163,631                                                                             | 169,139,052<br>Total SF<br>3,655,359<br>1,894,783<br>3,134,083<br>15,406,301<br>2,993,030<br>27,083,556<br>1,918,199<br>2,581,496<br>3,563,083<br>61,145,171<br>4,080,686<br>73,288,635<br>2,123,599<br>2,536,080<br>3,725,586<br>27,828,740<br>3,613,874<br>39,827,879<br>1,802,318<br>1,535,388<br>3,936,708                                                                                                                                                                                                                                                                                      | 1512           # of Sales           84           126           57           64           41           372           73           131           69           77           56           406           77           104           62           54           49           346           96           115           49                                                                                   | \$6,305,419,178<br>Sales Volume (\$)<br>\$276,885,028<br>\$247,605,630<br>\$275,199,645<br>\$214,315,404<br>\$472,450,225<br>\$1,486,455,932<br>\$171,999,210<br>\$285,783,470<br>\$358,741,639<br>\$185,930,012<br>\$669,166,950<br>\$1,671,621,281<br>\$207,296,144<br>\$256,425,184<br>\$214,966,541<br>\$272,404,952<br>\$589,403,231<br>\$1,540,496,052<br>\$225,831,963<br>\$241,251,049<br>\$165,277,932                                                                                                             | 97,955,335<br>Total SF<br>1,154,661<br>998,304<br>1,277,524<br>14,388,305<br>1,137,755<br>18,956,549<br>764,708<br>917,082<br>2,085,007<br>19,940,026<br>1,876,827<br>25,583,650<br>952,093<br>955,073<br>1,161,612<br>21,805,266<br>2,072,140<br>26,946,184<br>1,078,122<br>939,679<br>873,575                                                                                 | -576<br># of Sales<br>-37<br>-65<br>-8<br>12<br>-28<br>-126<br>-16<br>-33<br>-14<br>-41<br>-41<br>-42<br>-41<br>-42<br>-41<br>-42<br>-32<br>-75<br>-19<br>-40<br>-40<br>-40<br>-40<br>-40<br>-33<br>-43<br>-43<br>-40                                                                                                 | -27.6%<br>* Chg<br>-30.6%<br>-34.0%<br>-12.3%<br>23.1%<br>-40.6%<br>-25.3%<br>-25.3%<br>-20.1%<br>-18.0%<br>-20.1%<br>-18.0%<br>-20.1%<br>-42.9%<br>-24.9%<br>-29.4%<br>-41.9%<br>-23.5%<br>-42.6%<br>-44.9%<br>-3.0%<br>-27.2%<br>-44.9%                                                                                                                                                                                                                                                                                                                                                                                                                                                                                                                                                                                                                                                                                                                                                                                                                                                                                                                                                                                                                                                                                                                                                                                                                                                                                                                                                                                                                                                                                                                                                                                                                                                                                                                                                                                                                                                                                                                                                                                                                                                                                                                                                                                                                                                                                                                                                                                                                                                                            | (\$11,330,659,881)           Sales Volume (\$)           (\$1,401,804,903)           (\$366,175,434)           (\$561,486,888)           (\$223,101,266)           (\$1,014,861,225)           (\$3,567,429,716)           (\$1,051,634,857)           (\$378,351,065)           (\$313,492,260)           (\$466,188,390)           (\$1,014,588,467)           (\$3,224,255,039)           \$ (208,618,104)           \$ (690,101,930)           \$ (503,506,202)           \$ (1,001,749,360)           \$ (96,661,577)           \$ (198,481,293)           \$ (720,885,699)                                                                                                                                                                         | -64.2%<br>* Chg<br>-83.5%<br>-59.7%<br>-67.1%<br>-51.0%<br>-68.2%<br>-70.6%<br>-70.6%<br>-70.6%<br>-70.6%<br>-60.3%<br>-60.3%<br>-60.3%<br>-65.9%<br>-66.0%<br>-76.2%<br>-64.9%<br>-63.0%<br>-63.0%<br>-45.1%<br>-81.3%                                                                                                                                                                                                                                                                                                                                                                                                                                                                                                                                                                                                                                                                                                                                                                                                                                                                                                                                                                                                                                                                                                                                                                                                                                                                                                                                                                                                                                                                                                                                                                                                                                                                                                                                                                                                                                                                                                         | (71,183,71)<br>Total SF<br>(2,500,698<br>(896,479<br>(1,856,559<br>(1,017,996<br>(1,855,279<br>(1,153,492<br>(1,153,492<br>(1,1664,414<br>(1,478,076<br>(41,205,149<br>(2,203,859<br>(47,704,989<br>(1,171,506<br>(1,581,007<br>(2,563,974<br>(6,023,474<br>(1,541,734<br>(12,881,699<br>(724,196<br>(595,709<br>(3,063,133<br>1,656,154                                                     |
| 2nd Qtr<br>3rd Qtr            | Office<br>Retail<br>Industrial/Flex<br>Land<br>Multifamily<br><b>1st Qtr Totals</b><br>Office<br>Retail<br>Industrial/Flex<br>Land<br>Multifamily<br><b>2nd Qtr Totals</b><br>Office<br>Retail<br>Industrial/Flex<br>Land<br>Multifamily<br><b>3rd Qtr Totals</b><br>Office<br>Retail<br>Industrial/Flex<br>Land                                                                                        | 2088<br>#ofSales<br>121<br>191<br>65<br>52<br>69<br>498<br>89<br>164<br>83<br>118<br>98<br>552<br>109<br>179<br>81<br>94<br>89<br>552<br>99<br>158<br>89<br>80                                              | \$380,768,496<br>\$17,636,079,059<br>Sales Volume (\$)<br>\$1,678,689,931<br>\$613,781,064<br>\$836,686,533<br>\$437,416,670<br>\$1,487,311,450<br>\$1,223,634,067<br>\$664,134,535<br>\$672,233,899<br>\$652,118,402<br>\$1,683,755,417<br>\$4,895,876,320<br>\$415,914,248<br>\$755,144,458<br>\$905,068,471<br>\$775,911,154<br>\$1,591,152,591<br>\$4,443,190,922<br>\$322,493,540<br>\$439,732,342<br>\$886,163,631<br>\$366,040,848                                                                               | 169,139,052                                                                                                                                                                                                                                                                                                                                                                                                                                                                                                                                                                                         | 1512           # of Sales           84           126           57           64           41           372           73           131           69           77           56           406           77           104           62           54           49           346           96           115           49           73                                                                      | \$6,305,419,178<br>Sales Volume (\$)<br>\$276,885,028<br>\$247,605,630<br>\$275,199,645<br>\$214,315,404<br>\$472,450,225<br>\$1,486,455,932<br>\$171,999,210<br>\$285,783,470<br>\$358,741,639<br>\$185,930,012<br>\$669,166,950<br>\$1,671,621,281<br>\$207,296,144<br>\$256,425,184<br>\$214,966,541<br>\$272,404,952<br>\$589,403,231<br>\$1,540,496,052<br>\$225,831,963<br>\$241,251,049<br>\$165,277,932<br>\$215,806,681                                                                                            | 97,955,335<br>Total SF<br>1,154,661<br>998,304<br>1,277,524<br>14,388,305<br>1,137,755<br>18,956,549<br>764,708<br>917,082<br>2,085,007<br>19,940,026<br>1,876,827<br>25,583,650<br>952,093<br>955,073<br>1,161,612<br>21,805,266<br>2,072,140<br>26,946,184<br>1,078,122<br>939,679<br>873,575<br>20,908,802                                                                   | -576<br># of Sales<br>-37<br>-65<br>-8<br>12<br>-28<br>-126<br>-16<br>-33<br>-14<br>-41<br>-41<br>-42<br>-41<br>-42<br>-41<br>-42<br>-32<br>-75<br>-19<br>-40<br>-40<br>-40<br>-40<br>-40<br>-40<br>-33<br>-43<br>-43<br>-40<br>-7                                                                                    | -27.6%<br>* Chg<br>-30.6%<br>-34.0%<br>-12.3%<br>23.1%<br>-40.6%<br>-25.3%<br>-25.3%<br>-20.1%<br>-18.0%<br>-20.1%<br>-16.9%<br>-34.7%<br>-42.9%<br>-29.4%<br>-42.9%<br>-29.4%<br>-41.9%<br>-23.5%<br>-42.6%<br>-44.9%<br>-3.0%<br>-27.2%<br>-44.9%<br>-8.8%                                                                                                                                                                                                                                                                                                                                                                                                                                                                                                                                                                                                                                                                                                                                                                                                                                                                                                                                                                                                                                                                                                                                                                                                                                                                                                                                                                                                                                                                                                                                                                                                                                                                                                                                                                                                                                                                                                                                                                                                                                                                                                                                                                                                                                                                                                                                                                                                                                                         | (\$11,330,659,881)           Sales Volume (\$)           (\$1,401,804,903)           (\$366,175,434)           (\$561,486,888)           (\$223,101,266)           (\$1,014,861,225)           (\$3,567,429,716)           (\$1,051,634,857)           (\$378,351,065)           (\$313,492,260)           (\$466,188,390)           (\$1,014,588,467)           (\$3,224,255,039)           \$ (208,618,104)           \$ (498,719,274)           \$ (690,101,930)           \$ (503,506,202)           \$ (1,001,749,360)           \$ (96,661,577)           \$ (198,481,293)           \$ (720,885,699)           \$ (150,234,167)                                                                                                                   | -64.2%<br>* Chg<br>-83.5%<br>-59.7%<br>-67.1%<br>-67.1%<br>-68.2%<br>-70.6%<br>-70.6%<br>-70.6%<br>-70.6%<br>-66.0%<br>-71.5%<br>-60.3%<br>-65.9%<br>-66.0%<br>-76.2%<br>-64.9%<br>-63.0%<br>-63.0%<br>-45.1%<br>-81.3%<br>-41.0%                                                                                                                                                                                                                                                                                                                                                                                                                                                                                                                                                                                                                                                                                                                                                                                                                                                                                                                                                                                                                                                                                                                                                                                                                                                                                                                                                                                                                                                                                                                                                                                                                                                                                                                                                                                                                                                                                               | (71,183,713)<br>Total SF<br>(2,500,698<br>(896,479<br>(1,856,559<br>(1,017,996<br>(1,855,275<br>(1,017,996<br>(1,153,491<br>(1,164,414<br>(1,478,076<br>(41,205,145<br>(2,203,859<br>(47,704,985<br>(1,171,506<br>(1,581,007<br>(2,563,974<br>(6,023,474<br>(1,541,734<br>(12,881,699<br>(724,196<br>(595,709<br>(3,063,133<br>1,656,154<br>256,854                                          |
| 2nd Qtr<br>3rd Qtr            | Office<br>Retail<br>Industrial/Flex<br>Land<br>Multifamily<br><b>1st Qtr Totals</b><br>Office<br>Retail<br>Industrial/Flex<br>Land<br>Multifamily<br><b>2nd Qtr Totals</b><br>Office<br>Retail<br>Industrial/Flex<br>Land<br>Multifamily<br><b>3rd Qtr Totals</b><br>Office<br>Retail<br>Industrial/Flex<br>Land<br>Multifamily                                                                         | 2088<br>#ofSales<br>121<br>191<br>65<br>52<br>69<br>498<br>89<br>164<br>83<br>118<br>98<br>552<br>109<br>179<br>81<br>94<br>89<br>552<br>99<br>158<br>89<br>80<br>60                                        | \$380,768,496<br>\$17,636,079,059<br>Sales Volume (\$)<br>\$1,678,689,931<br>\$613,781,064<br>\$836,686,533<br>\$437,416,670<br>\$1,487,311,450<br>\$5,053,885,648<br>\$1,223,634,067<br>\$664,134,535<br>\$672,233,899<br>\$652,118,402<br>\$1,683,755,417<br>\$4,895,876,320<br>\$415,914,248<br>\$755,144,458<br>\$905,068,471<br>\$775,911,154<br>\$1,591,152,591<br>\$4,443,190,922<br>\$322,493,540<br>\$439,732,342<br>\$886,163,631<br>\$366,040,848<br>\$1,228,695,808                                         | 169,139,052<br>Total SF<br>3,655,359<br>1,894,783<br>3,134,083<br>15,406,301<br>2,993,030<br>27,083,556<br>1,918,199<br>2,581,496<br>3,563,083<br>61,145,171<br>4,080,686<br>73,288,635<br>2,123,599<br>2,536,080<br>3,725,586<br>27,828,740<br>3,613,874<br>39,827,879<br>1,802,318<br>1,535,388<br>3,936,708<br>19,252,648<br>2,411,920                                                                                                                                                                                                                                                           | 1512           # of Sales           84           126           57           64           41           372           73           131           69           77           56           406           77           104           62           54           49           346           96           115           49           73           55                                                         | \$6,305,419,178<br>Sales Volume (\$)<br>\$276,885,028<br>\$247,605,630<br>\$275,199,645<br>\$214,315,404<br>\$472,450,225<br>\$1,486,455,932<br>\$171,999,210<br>\$285,783,470<br>\$358,741,639<br>\$185,930,012<br>\$669,166,950<br>\$1,671,621,281<br>\$207,296,144<br>\$256,425,184<br>\$214,966,541<br>\$272,404,952<br>\$589,403,231<br>\$1,540,496,052<br>\$225,831,963<br>\$241,251,049<br>\$165,277,932<br>\$215,806,681<br>\$758,678,288                                                                           | 97,955,335<br>Total SF<br>1,154,661<br>998,304<br>1,277,524<br>14,388,305<br>1,137,755<br>18,956,549<br>764,708<br>917,082<br>2,085,007<br>19,940,026<br>1,876,827<br>25,583,650<br>952,093<br>955,073<br>1,161,612<br>21,805,266<br>2,072,140<br>26,946,184<br>1,078,122<br>939,679<br>873,575<br>20,908,802<br>2,668,774                                                      | -576<br># of Sales<br>-37<br>-65<br>-8<br>12<br>-28<br>-126<br>-16<br>-33<br>-14<br>-41<br>-41<br>-42<br>-41<br>-42<br>-42<br>-146<br>-32<br>-75<br>-19<br>-40<br>-40<br>-40<br>-40<br>-40<br>-40<br>-40<br>-40<br>-40<br>-40                                                                                         | -27.6%<br>* Chg<br>-30.6%<br>-34.0%<br>-12.3%<br>23.1%<br>-40.6%<br>-25.3%<br>-25.3%<br>-20.1%<br>-18.0%<br>-20.1%<br>-18.0%<br>-20.1%<br>-34.7%<br>-42.9%<br>-34.7%<br>-29.4%<br>-42.9%<br>-29.4%<br>-41.9%<br>-23.5%<br>-42.6%<br>-44.9%<br>-3.0%<br>-27.2%<br>-44.9%<br>-3.0%<br>-27.2%<br>-44.9%<br>-8.8%<br>-8.3%<br>-20.2%<br>-21.1%                                                                                                                                                                                                                                                                                                                                                                                                                                                                                                                                                                                                                                                                                                                                                                                                                                                                                                                                                                                                                                                                                                                                                                                                                                                                                                                                                                                                                                                                                                                                                                                                                                                                                                                                                                                                                                                                                                                                                                                                                                                                                                                                                                                                                                                                                                                                                                           | (\$11,330,659,881)           Sales Volume (\$)           (\$1,401,804,903)           (\$366,175,434)           (\$561,486,888)           (\$223,101,266)           (\$1,014,861,225)           (\$3,567,429,716)           (\$1,051,634,857)           (\$378,351,065)           (\$313,492,260)           (\$466,188,390)           (\$1,014,588,467)           (\$3,224,255,039)           \$ (208,618,104)           \$ (690,101,930)           \$ (503,506,202)           \$ (1,001,749,360)           \$ (96,661,577)           \$ (198,481,293)           \$ (720,885,699)           \$ (150,234,167)           \$ (470,017,520)                                                                                                                   | -64.2%<br>* Chg<br>-83.5%<br>-59.7%<br>-67.1%<br>-68.2%<br>-70.6%<br>-70.6%<br>-70.6%<br>-70.6%<br>-70.6%<br>-66.0%<br>-71.5%<br>-60.3%<br>-65.9%<br>-66.0%<br>-76.2%<br>-64.9%<br>-63.0%<br>-63.0%<br>-45.1%<br>-81.3%<br>-41.0%<br>-38.3%                                                                                                                                                                                                                                                                                                                                                                                                                                                                                                                                                                                                                                                                                                                                                                                                                                                                                                                                                                                                                                                                                                                                                                                                                                                                                                                                                                                                                                                                                                                                                                                                                                                                                                                                                                                                                                                                                     | (71,183,713)<br>Total SF<br>(2,500,698<br>(896,479<br>(1,856,559<br>(1,017,996<br>(1,855,275<br>(1,017,996<br>(1,153,491<br>(1,164,414<br>(1,478,076<br>(41,205,145<br>(2,203,859<br>(47,704,985<br>(1,171,506<br>(1,581,007<br>(2,563,974<br>(6,023,474<br>(1,541,734<br>(12,881,699<br>(724,196<br>(595,709<br>(3,063,133<br>1,656,154<br>256,854<br>(2,470,030                            |
| 2nd Qtr<br>3rd Qtr<br>4th Qtr | Office<br>Retail<br>Industrial/Flex<br>Land<br>Multifamily<br><b>1st Qtr Totals</b><br>Office<br>Retail<br>Industrial/Flex<br>Land<br>Multifamily<br><b>2nd Qtr Totals</b><br>Office<br>Retail<br>Industrial/Flex<br>Land<br>Multifamily<br><b>3rd Qtr Totals</b><br>Office<br>Retail<br>Industrial/Flex<br>Land<br>Multifamily<br><b>4th Qtr Totals</b><br>Office<br>Retail<br>Industrial/Flex<br>Land | 2088<br>#ofSales<br>121<br>191<br>65<br>52<br>69<br>498<br>89<br>164<br>83<br>118<br>98<br>552<br>109<br>179<br>81<br>94<br>89<br>552<br>99<br>158<br>89<br>99<br>158<br>89<br>80<br>60<br>60<br>486<br>418 | \$380,768,496<br>\$17,636,079,059<br>Sales Volume (\$)<br>\$1,678,689,931<br>\$613,781,064<br>\$836,686,533<br>\$437,416,670<br>\$1,487,311,450<br>\$5,053,885,648<br>\$1,223,634,067<br>\$664,134,535<br>\$672,233,899<br>\$652,118,402<br>\$1,683,755,417<br>\$4,895,876,320<br>\$415,914,248<br>\$905,068,471<br>\$775,911,154<br>\$1,591,152,591<br>\$4,443,190,922<br>\$322,493,540<br>\$439,732,342<br>\$886,163,631<br>\$366,040,848<br>\$1,228,695,808<br>\$3,243,126,169<br>\$3,640,731,786<br>\$2,472,792,399 | 169,139,052           Total SF           3,655,359           1,894,783           3,134,083           15,406,301           2,993,030           27,083,556           1,918,199           2,581,496           3,563,083           61,145,171           4,080,686           73,288,635           2,123,599           2,536,080           3,725,586           27,828,740           3,613,874           39,827,879           1,802,318           1,535,388           3,936,708           19,252,648           2,411,920           28,938,982           9,499,475           8,547,747                      | 1512           # of Sales           84           126           57           64           41           372           73           131           69           77           56           406           77           104           62           54           49           346           96           115           49           73           55           388           330           476               | \$6,305,419,178<br>Sales Volume (\$)<br>\$276,885,028<br>\$247,605,630<br>\$275,199,645<br>\$214,315,404<br>\$472,450,225<br>\$1,486,455,932<br>\$171,999,210<br>\$285,783,470<br>\$358,741,639<br>\$185,930,012<br>\$669,166,950<br>\$1,671,621,281<br>\$207,296,144<br>\$256,425,184<br>\$214,966,541<br>\$272,404,952<br>\$589,403,231<br>\$1,540,496,052<br>\$225,831,963<br>\$241,251,049<br>\$165,277,932<br>\$215,806,681<br>\$758,678,288<br>\$1,606,845,913<br>\$882,012,345<br>\$1,031,065,333                    | 97,955,335<br>Total SF<br>1,154,661<br>998,304<br>1,277,524<br>14,388,305<br>1,137,755<br>18,956,549<br>764,708<br>917,082<br>2,085,007<br>19,940,026<br>1,876,827<br>25,583,650<br>952,093<br>955,073<br>1,161,612<br>21,805,266<br>2,072,140<br>26,946,184<br>1,078,122<br>939,679<br>873,575<br>20,908,802<br>2,668,774<br>26,468,952<br>3,949,584<br>3,810,138              | -576<br># of Sales<br>-37<br>-65<br>-8<br>12<br>-28<br>-126<br>-16<br>-33<br>-14<br>-41<br>-41<br>-42<br>-42<br>-40<br>-32<br>-75<br>-19<br>-40<br>-40<br>-40<br>-40<br>-40<br>-40<br>-40<br>-40<br>-40<br>-40                                                                                                        | -27.6%<br>* Chg<br>-30.6%<br>-34.0%<br>-12.3%<br>23.1%<br>-40.6%<br>-25.3%<br>-25.3%<br>-20.1%<br>-18.0%<br>-20.1%<br>-16.9%<br>-34.7%<br>-42.9%<br>-29.4%<br>-42.9%<br>-29.4%<br>-41.9%<br>-23.5%<br>-42.6%<br>-44.9%<br>-3.0%<br>-27.2%<br>-44.9%<br>-3.0%<br>-27.2%<br>-44.9%<br>-8.8%<br>-8.3%<br>-20.2%<br>-21.1%<br>-31.2%                                                                                                                                                                                                                                                                                                                                                                                                                                                                                                                                                                                                                                                                                                                                                                                                                                                                                                                                                                                                                                                                                                                                                                                                                                                                                                                                                                                                                                                                                                                                                                                                                                                                                                                                                                                                                                                                                                                                                                                                                                                                                                                                                                                                                                                                                                                                                                                     | (\$11,330,659,881)           Sales Volume (\$)           (\$1,401,804,903)           (\$366,175,434)           (\$561,486,888)           (\$223,101,266)           (\$1,014,861,225)           (\$3,567,429,716)           (\$1,051,634,857)           (\$378,351,065)           (\$313,492,260)           (\$466,188,390)           (\$1,014,588,467)           (\$3,224,255,039)           \$ (208,618,104)           \$ (90,101,930)           \$ (503,506,202)           \$ (1,001,749,360)           \$ (96,661,577)           \$ (96,661,577)           \$ (150,234,167)           \$ (150,234,167)           \$ (2,758,719,441)           \$ (2,758,719,441)           \$ (1,441,727,066)                                                         | -64.2%<br>* Chg -83.5% -59.7% -67.1% -51.0% -68.2% -71.6% -70.6% -71.5% -60.3% -66.0% -71.5% -60.3% -66.0% -76.2% -64.9% -63.0% -64.9% -63.0% -64.9% -63.0% -76.2% -64.9% -63.0% -76.2% -64.9% -63.0% -75.8% -58.3% -58.3% -58.3% -58.3% -58.3% -58.3% -58.3% -58.3% -58.3% -58.3% -58.3% -58.3% -58.3% -58.3% -58.3% -58.3% -58.3% -58.3% -58.3% -58.3% -58.3% -58.3% -58.3% -58.3% -58.3% -58.3% -58.3% -58.3% -58.3% -58.3% -58.3% -58.3% -58.3% -58.3% -58.3% -58.3% -58.3% -58.3% -58.3% -58.3% -58.3% -58.3% -58.3% -58.3% -58.3% -58.3% -58.3% -58.3% -58.3% -58.3% -58.3% -58.3% -58.3% -58.3% -58.3% -58.3% -58.3% -58.3% -58.3% -58.3% -58.3% -58.3% -58.3% -58.3% -58.3% -58.3% -58.3% -58.3% -58.3% -58.3% -58.3% -58.3% -58.3% -58.3% -58.3% -58.3% -58.3% -58.3% -58.3% -58.3% -58.3% -58.3% -58.3% -58.3% -58.3% -58.3% -58.3% -58.3% -58.3% -58.3% -58.3% -58.3% -58.3% -58.3% -58.3% -58.3% -58.3% -58.3% -58.3% -58.3% -58.3% -58.3% -58.3% -58.3% -58.3% -58.3% -58.3% -58.3% -58.3% -58.3% -58.3% -58.3% -58.3% -58.3% -58.3% -58.3% -58.3% -58.3% -58.3% -58.3% -58.3% -58.3% -58.3% -58.3% -58.3% -58.3% -58.3% -58.3% -58.3% -58.3% -58.3% -58.3% -58.3% -58.3% -58.3% -58.3% -58.3% -58.3% -58.3% -58.3% -58.3% -58.3% -58.3% -58.3% -58.3% -58.3% -58.3% -58.3% -58.3% -58.3% -58.3% -58.3% -58.3% -58.3% -58.3% -58.3% -58.3% -58.3% -58.3% -58.3% -58.3% -58.3% -58.3% -58.3% -58.3% -58.3% -58.3% -58.3% -58.3% -58.3% -58.3% -58.3% -58.3% -58.3% -58.3% -58.3% -58.3% -58.3% -58.3% -58.3% -58.3% -58.3% -58.3% -58.3% -58.3% -58.3% -58.3% -58.3% -58.3% -58.3% -58.3% -58.3% -58.3% -58.3% -58.3% -58.3% -58.3% -58.3% -58.3% -58.3% -58.3% -58.3% -58.3% -58.3% -58.3% -58.3% -58.3% -58.3% -58.3% -58.3% -58.3% -58.3% -58.3% -58.3% -58.3% -58.3% -58.3% -58.3% -58.3% -58.3% -58.3% -58.3% -58.3% -58.3% -58.3% -58.3% -58.3% -58.3% -58.3% -58.3% -58.3% -58.3% -58.3% -58.3% -58.3% -58.3% -58.3% -58.3% -58.3% -58.3% -58.3% -58.3% -58.3% -58.3% -58.3% -58.3% -58.3% -58.3% -58.3% -58.3% -58.3% -58.3% -58.3% -58.3% -58.5% -58.3% -58.3% -58.3% -58.3% -58.3% -58.3% -58.3% -58.3% - | (71,183,717<br>Total SF<br>(2,500,698<br>(896,479<br>(1,856,559<br>(1,017,996<br>(1,855,275<br>(1,017,996<br>(1,153,491<br>(1,664,414<br>(1,478,076<br>(41,205,145<br>(2,203,859<br>(47,704,985<br>(1,171,506<br>(1,581,007<br>(2,563,974<br>(6,023,474<br>(1,541,734<br>(12,881,695<br>(724,196<br>(595,709<br>(3,063,133<br>1,656,154<br>256,854<br>(2,470,030<br>(5,549,891<br>(4,737,609 |
| 2nd Qtr<br>3rd Qtr            | Office<br>Retail<br>Industrial/Flex<br>Land<br>Multifamily<br><b>1st Qtr Totals</b><br>Office<br>Retail<br>Industrial/Flex<br>Land<br>Multifamily<br><b>2nd Qtr Totals</b><br>Office<br>Retail<br>Industrial/Flex<br>Land<br>Multifamily<br><b>3rd Qtr Totals</b><br>Office<br>Retail<br>Industrial/Flex<br>Land<br>Multifamily<br><b>4th Qtr Totals</b><br>Office<br>Retail<br>Industrial/Flex         | 2088<br>#ofSales<br>121<br>191<br>65<br>52<br>69<br>498<br>89<br>164<br>83<br>118<br>98<br>552<br>109<br>179<br>81<br>94<br>89<br>552<br>99<br>158<br>89<br>80<br>60<br>60<br>486<br>418<br>692<br>318      | \$380,768,496<br>\$17,636,079,059<br>\$1,678,689,931<br>\$1,678,689,931<br>\$613,781,064<br>\$836,686,533<br>\$437,416,670<br>\$1,487,311,450<br>\$1,223,634,067<br>\$664,134,535<br>\$672,233,899<br>\$652,118,402<br>\$1,683,755,417<br>\$4,895,876,320<br>\$415,914,248<br>\$905,068,471<br>\$775,911,154<br>\$1,591,152,591<br>\$4,443,190,922<br>\$322,493,540<br>\$439,732,342<br>\$886,163,631<br>\$366,040,848<br>\$1,228,695,808<br>\$3,243,126,169<br>\$3,640,731,786<br>\$2,472,792,399<br>\$3,300,152,534   | 169,139,052           Total SF           3,655,359           1,894,783           3,134,083           15,406,301           2,993,030           27,083,556           1,918,199           2,581,496           3,563,083           61,145,171           4,080,686           73,288,635           2,123,599           2,536,080           3,725,586           27,828,740           3,613,874           39,827,879           1,802,318           1,535,388           3,936,708           19,252,648           2,411,920           28,938,982           9,499,475           8,547,747           14,359,460 | 1512           # of Sales           84           126           57           64           41           372           73           131           69           77           56           406           77           104           62           54           49           346           96           115           49           73           55           388           330           476           237 | \$6,305,419,178<br>Sales Volume (\$)<br>\$276,885,028<br>\$247,605,630<br>\$275,199,645<br>\$214,315,404<br>\$472,450,225<br>\$1,486,455,932<br>\$171,999,210<br>\$285,783,470<br>\$358,741,639<br>\$185,930,012<br>\$669,166,950<br>\$1,671,621,281<br>\$207,296,144<br>\$256,425,184<br>\$214,966,541<br>\$272,404,952<br>\$589,403,231<br>\$1,540,496,052<br>\$225,831,963<br>\$241,251,049<br>\$165,277,932<br>\$215,806,681<br>\$758,678,288<br>\$1,606,845,913<br>\$882,012,345<br>\$1,031,065,333<br>\$1,014,185,757 | 97,955,335<br>Total SF<br>1,154,661<br>998,304<br>1,277,524<br>14,388,305<br>1,137,755<br>18,956,549<br>764,708<br>917,082<br>2,085,007<br>19,940,026<br>1,876,827<br>25,583,650<br>952,093<br>955,073<br>1,161,612<br>21,805,266<br>2,072,140<br>26,946,184<br>1,078,122<br>939,679<br>873,575<br>20,908,802<br>2,668,774<br>26,468,952<br>3,949,584<br>3,810,138<br>5,397,718 | -576<br># of Sales<br>-37<br>-65<br>-8<br>12<br>-28<br>-126<br>-16<br>-33<br>-14<br>-41<br>-41<br>-42<br>-41<br>-42<br>-41<br>-42<br>-32<br>-75<br>-19<br>-40<br>-32<br>-75<br>-19<br>-40<br>-40<br>-40<br>-40<br>-40<br>-40<br>-33<br>-43<br>-43<br>-43<br>-40<br>-7<br>-5<br>-5<br>-98<br>-88<br>-88<br>-216<br>-81 | -27.6%<br>* Chg<br>-30.6%<br>-34.0%<br>-12.3%<br>23.1%<br>-40.6%<br>-25.3%<br>-25.3%<br>-20.1%<br>-18.0%<br>-20.1%<br>-18.0%<br>-20.1%<br>-34.7%<br>-42.9%<br>-34.7%<br>-42.9%<br>-29.4%<br>-41.9%<br>-23.5%<br>-44.9%<br>-3.0%<br>-27.2%<br>-44.9%<br>-3.0%<br>-27.2%<br>-44.9%<br>-3.0%<br>-27.2%<br>-44.9%<br>-3.0%<br>-27.2%<br>-44.9%<br>-3.0%<br>-27.2%<br>-44.9%<br>-3.0%<br>-27.2%<br>-44.9%<br>-3.0%<br>-27.2%<br>-44.9%<br>-3.0%<br>-27.2%<br>-44.9%<br>-3.0%<br>-27.2%<br>-44.9%<br>-3.0%<br>-27.2%<br>-44.9%<br>-3.0%<br>-27.2%<br>-44.9%<br>-3.0%<br>-27.2%<br>-44.9%<br>-3.0%<br>-27.2%<br>-44.9%<br>-3.0%<br>-27.2%<br>-44.9%<br>-3.0%<br>-27.2%<br>-44.9%<br>-3.0%<br>-27.2%<br>-44.9%<br>-3.0%<br>-27.2%<br>-44.9%<br>-3.0%<br>-27.2%<br>-44.9%<br>-3.0%<br>-27.2%<br>-44.9%<br>-3.0%<br>-3.0%<br>-27.2%<br>-3.0%<br>-3.0%<br>-27.2%<br>-3.0%<br>-3.0%<br>-3.0%<br>-3.0%<br>-3.0%<br>-3.0%<br>-3.0%<br>-3.0%<br>-3.0%<br>-3.0%<br>-3.0%<br>-3.0%<br>-3.0%<br>-3.0%<br>-3.0%<br>-3.0%<br>-3.0%<br>-3.0%<br>-3.0%<br>-3.0%<br>-3.0%<br>-3.0%<br>-3.0%<br>-3.0%<br>-3.0%<br>-3.0%<br>-3.0%<br>-3.0%<br>-3.0%<br>-3.0%<br>-3.1%<br>-3.0%<br>-3.1%<br>-3.0%<br>-3.1%<br>-3.1%<br>-3.1%<br>-3.0%<br>-3.1%<br>-3.1%<br>-3.1%<br>-3.1%<br>-3.1%<br>-3.1%<br>-3.1%<br>-3.1%<br>-3.1%<br>-3.1%<br>-3.1%<br>-3.2%<br>-3.1%<br>-3.1%<br>-3.1%<br>-3.1%<br>-3.1%<br>-3.1%<br>-3.1%<br>-3.1%<br>-3.1%<br>-3.5%<br>-3.1%<br>-3.1%<br>-3.1%<br>-3.5%<br>-3.5%<br>-3.1%<br>-3.2%<br>-3.1%<br>-3.2%<br>-3.1%<br>-3.2%<br>-3.1%<br>-3.2%<br>-3.2%<br>-3.2%<br>-3.2%<br>-3.2%<br>-3.2%<br>-3.2%<br>-3.2%<br>-3.2%<br>-3.2%<br>-3.2%<br>-3.2%<br>-3.2%<br>-3.2%<br>-3.2%<br>-3.2%<br>-3.2%<br>-3.2%<br>-3.2%<br>-3.2%<br>-3.2%<br>-3.2%<br>-3.2%<br>-3.2%<br>-3.2%<br>-3.2%<br>-3.2%<br>-3.2%<br>-3.2%<br>-3.2%<br>-3.2%<br>-3.2%<br>-3.2%<br>-3.2%<br>-3.2%<br>-3.2%<br>-3.2%<br>-3.2%<br>-3.2%<br>-3.2%<br>-3.2%<br>-3.2%<br>-3.2%<br>-3.2%<br>-3.2%<br>-3.2%<br>-3.2%<br>-3.2%<br>-3.2%<br>-3.2%<br>-3.2%<br>-3.2%<br>-3.2%<br>-3.2%<br>-3.2%<br>-3.2%<br>-3.2%<br>-3.2%<br>-3.2%<br>-3.2%<br>-3.2%<br>-3.2%<br>-3.2%<br>-3.2%<br>-3.2%<br>-3.2%<br>-3.2%<br>-3.2%<br>-3.2%<br>-3.2%<br>-3.2%<br>-3.2%<br>-3.2%<br>-3.2%<br>-3.2%<br>-3.2%<br>-3.2%<br>-3.2%<br>-3.2%<br>-3.2%<br>-3.2%<br>-3.2%<br>-3.2%<br>-3.2%<br>-3.2%<br>-3.2%<br>-3.2%<br>-3.2%<br>-3.2%<br>-3.2%<br>-3.2%<br>-3.2%<br>-3.2%<br>-3.2%<br>-3.2%<br>-3.2%<br>-3.2%<br>-3.2%<br>-3.2%<br>-3.2%<br>-3.2%<br>-3.2%<br>-3.2%<br>-3.2%<br>-3.2%<br>-3.2%<br>-3.2%<br>-3.2%<br>-3.2%<br>-3.2%<br>-3.2%<br>-3.2%<br>-3.2%<br>-3.2%<br>-3.2%<br>-3.2%<br>-3.2%<br>-3.2%<br>-3.2%<br>-3.2%<br>-3.2%<br>-3.2%<br>-3.2%<br>-3.2%<br>-3.2%<br>-3.2%<br>-3.2% | (\$11,330,659,881)           Sales Volume (\$)           (\$1,401,804,903)           (\$366,175,434)           (\$561,486,888)           (\$223,101,266)           (\$1,014,861,225)           (\$3,567,429,716)           (\$1,051,634,857)           (\$378,351,065)           (\$313,492,260)           (\$466,188,390)           (\$1,014,588,467)           (\$3,224,255,039)           \$ (208,618,104)           \$ (90,101,930)           \$ (503,506,202)           \$ (1,001,749,360)           \$ (96,661,577)           \$ (96,661,577)           \$ (198,481,293)           \$ (720,885,699)           \$ (150,234,167)           \$ (2,758,719,441)           \$ (2,758,719,441)           \$ (1,441,727,066)           \$ (2,285,966,777) | -64.2%<br>* Chg -83.5% -59.7% -67.1% -51.0% -68.2% -71.6% -70.6% -71.5% -60.3% -60.3% -60.3% -60.3% -60.9% -63.0% -64.9% -63.0% -64.9% -63.0% -64.9% -63.0% -76.2% -64.9% -63.0% -76.2% -64.9% -63.0% -75.8% -58.3% -58.3% -69.3% -69.3% -69.3% -69.3% -69.3% -69.3% -69.3% -69.3% -69.3% -69.3% -69.3% -69.3% -69.3% -69.3% -69.3% -69.3% -69.3% -69.3% -69.3% -69.3% -69.3% -69.3% -69.3% -69.3% -69.3% -69.3% -69.3% -69.3% -69.3% -69.3% -69.3% -69.3% -69.3% -69.3% -69.3% -69.3% -69.3% -69.3% -69.3% -69.3% -69.3% -69.3% -69.3% -69.3% -69.3% -69.3% -69.3% -69.3% -69.3% -69.3% -69.3% -69.3% -69.3% -69.3% -69.3% -69.3% -69.3% -69.3% -69.3% -69.3% -69.3% -69.3% -69.3% -69.3% -69.3% -69.3% -69.3% -69.3% -69.3% -69.3% -69.3% -69.3% -69.3% -69.3% -69.3% -69.3% -69.3% -69.3% -69.3% -69.3% -69.3% -69.3% -69.3% -69.3% -69.3% -69.3% -69.3% -69.3% -69.3% -69.3% -69.3% -69.3% -69.3% -69.3% -69.3% -69.3% -69.3% -69.3% -69.3% -69.3% -69.3% -69.3% -69.3% -69.3% -69.3% -69.3% -69.3% -69.3% -69.3% -69.3% -69.3% -69.3% -69.3% -69.3% -69.3% -69.3% -69.3% -69.3% -69.3% -69.3% -69.3% -69.3% -69.3% -69.3% -69.3% -69.3% -69.3% -69.3% -69.3% -69.3% -69.3% -69.3% -69.3% -69.3% -69.3% -69.3% -69.3% -69.3% -69.3% -69.3% -69.3% -69.3% -69.3% -69.3% -69.3% -69.3% -69.3% -69.3% -69.3% -69.3% -69.3% -69.3% -69.3% -69.3% -69.3% -69.3% -69.3% -69.3% -69.3% -69.3% -69.3% -69.3% -69.3% -69.3% -69.3% -69.3% -69.3% -69.3% -69.3% -69.3% -69.3% -69.3% -60.2% -60.2% -60.2% -60.2% -60.2% -60.2% -60.2% -60.2% -60.2% -60.2% -60.2% -60.2% -60.2% -60.2% -60.2% -60.2% -60.2% -60.2% -60.2% -60.2% -60.2% -60.2% -60.2% -60.2% -60.2% -60.2% -60.2% -60.2% -60.2% -60.2% -60.2% -60.2% -60.2% -60.2% -60.2% -60.2% -60.2% -60.2% -60.2% -60.2% -60.2% -60.2% -60.2% -60.2% -60.2% -60.2% -60.2% -60.2% -60.2% -60.2% -60.2% -60.2% -60.2% -60.2% -60.2% -60.2% -60.2% -60.2% -60.2% -60.2% -60.2% -60.2% -60.2% -60.2% -60.2% -60.2% -60.2% -60.2% -60.2% -60.2% -60.2% -60.2% -60.2% -60.2% -60.2% -60.2% -60.2% -60.2% -60.2% -60.2% -60.2% -60.2% -60.2% -60.2% -60.2% -60.2% -60.2% -60.2% -60.2% - | Total SF<br>(2,500,698<br>(896,479<br>(1,856,559<br>(1,017,996<br>(1,855,275<br>(8,127,007<br>(1,153,491<br>(1,664,414<br>(1,478,076<br>(41,205,145<br>(2,203,859<br>(47,704,985<br>(1,171,506<br>(1,581,007<br>(2,563,974<br>(6,023,474<br>(1,541,734<br>(12,881,695<br>(724,196<br>(595,709<br>(3,063,133<br>1,656,154<br>256,854<br>(2,470,030<br>(5,549,891<br>(4,737,609<br>(8,961,742  |
| 2nd Qtr<br>3rd Qtr<br>4th Qtr | Office<br>Retail<br>Industrial/Flex<br>Land<br>Multifamily<br><b>1st Qtr Totals</b><br>Office<br>Retail<br>Industrial/Flex<br>Land<br>Multifamily<br><b>2nd Qtr Totals</b><br>Office<br>Retail<br>Industrial/Flex<br>Land<br>Multifamily<br><b>3rd Qtr Totals</b><br>Office<br>Retail<br>Industrial/Flex<br>Land<br>Multifamily<br><b>4th Qtr Totals</b><br>Office<br>Retail<br>Industrial/Flex<br>Land | 2088<br>#ofSales<br>121<br>191<br>65<br>52<br>69<br>498<br>89<br>164<br>83<br>118<br>98<br>552<br>109<br>179<br>81<br>94<br>89<br>552<br>99<br>158<br>89<br>99<br>158<br>89<br>80<br>60<br>60<br>486<br>418 | \$380,768,496<br>\$17,636,079,059<br>Sales Volume (\$)<br>\$1,678,689,931<br>\$613,781,064<br>\$836,686,533<br>\$437,416,670<br>\$1,487,311,450<br>\$5,053,885,648<br>\$1,223,634,067<br>\$664,134,535<br>\$672,233,899<br>\$652,118,402<br>\$1,683,755,417<br>\$4,895,876,320<br>\$415,914,248<br>\$905,068,471<br>\$775,911,154<br>\$1,591,152,591<br>\$4,443,190,922<br>\$322,493,540<br>\$439,732,342<br>\$886,163,631<br>\$366,040,848<br>\$1,228,695,808<br>\$3,243,126,169<br>\$3,640,731,786<br>\$2,472,792,399 | 169,139,052           Total SF           3,655,359           1,894,783           3,134,083           15,406,301           2,993,030           27,083,556           1,918,199           2,581,496           3,563,083           61,145,171           4,080,686           73,288,635           2,123,599           2,536,080           3,725,586           27,828,740           3,613,874           39,827,879           1,802,318           1,535,388           3,936,708           19,252,648           2,411,920           28,938,982           9,499,475           8,547,747                      | 1512           # of Sales           84           126           57           64           41           372           73           131           69           77           56           406           77           104           62           54           49           346           96           115           49           73           55           388           330           476               | \$6,305,419,178<br>Sales Volume (\$)<br>\$276,885,028<br>\$247,605,630<br>\$275,199,645<br>\$214,315,404<br>\$472,450,225<br>\$1,486,455,932<br>\$171,999,210<br>\$285,783,470<br>\$358,741,639<br>\$185,930,012<br>\$669,166,950<br>\$1,671,621,281<br>\$207,296,144<br>\$256,425,184<br>\$214,966,541<br>\$272,404,952<br>\$589,403,231<br>\$1,540,496,052<br>\$225,831,963<br>\$241,251,049<br>\$165,277,932<br>\$215,806,681<br>\$758,678,288<br>\$1,606,845,913<br>\$882,012,345<br>\$1,031,065,333                    | 97,955,335<br>Total SF<br>1,154,661<br>998,304<br>1,277,524<br>14,388,305<br>1,137,755<br>18,956,549<br>764,708<br>917,082<br>2,085,007<br>19,940,026<br>1,876,827<br>25,583,650<br>952,093<br>955,073<br>1,161,612<br>21,805,266<br>2,072,140<br>26,946,184<br>1,078,122<br>939,679<br>873,575<br>20,908,802<br>2,668,774<br>26,468,952<br>3,949,584<br>3,810,138              | -576<br># of Sales<br>-37<br>-65<br>-8<br>12<br>-28<br>-126<br>-16<br>-33<br>-14<br>-41<br>-41<br>-42<br>-42<br>-40<br>-32<br>-75<br>-19<br>-40<br>-40<br>-40<br>-40<br>-40<br>-40<br>-40<br>-40<br>-40<br>-40                                                                                                        | -27.6%<br>* Chg<br>-30.6%<br>-34.0%<br>-12.3%<br>23.1%<br>-40.6%<br>-25.3%<br>-25.3%<br>-20.1%<br>-18.0%<br>-20.1%<br>-16.9%<br>-34.7%<br>-42.9%<br>-29.4%<br>-42.9%<br>-29.4%<br>-41.9%<br>-23.5%<br>-42.6%<br>-44.9%<br>-3.0%<br>-27.2%<br>-44.9%<br>-3.0%<br>-27.2%<br>-44.9%<br>-8.8%<br>-8.3%<br>-20.2%<br>-21.1%<br>-31.2%                                                                                                                                                                                                                                                                                                                                                                                                                                                                                                                                                                                                                                                                                                                                                                                                                                                                                                                                                                                                                                                                                                                                                                                                                                                                                                                                                                                                                                                                                                                                                                                                                                                                                                                                                                                                                                                                                                                                                                                                                                                                                                                                                                                                                                                                                                                                                                                     | (\$11,330,659,881)           Sales Volume (\$)           (\$1,401,804,903)           (\$366,175,434)           (\$561,486,888)           (\$223,101,266)           (\$1,014,861,225)           (\$3,567,429,716)           (\$1,051,634,857)           (\$378,351,065)           (\$313,492,260)           (\$466,188,390)           (\$1,014,588,467)           (\$3,224,255,039)           \$ (208,618,104)           \$ (90,101,930)           \$ (503,506,202)           \$ (1,001,749,360)           \$ (96,661,577)           \$ (96,661,577)           \$ (150,234,167)           \$ (150,234,167)           \$ (2,758,719,441)           \$ (2,758,719,441)           \$ (1,441,727,066)                                                         | -64.2%<br>* Chg -83.5% -59.7% -67.1% -51.0% -68.2% -71.6% -70.6% -71.5% -60.3% -66.0% -71.5% -60.3% -66.0% -76.2% -64.9% -63.0% -64.9% -63.0% -64.9% -63.0% -76.2% -64.9% -63.0% -76.2% -64.9% -63.0% -75.8% -58.3% -58.3% -58.3% -58.3% -58.3% -58.3% -58.3% -58.3% -58.3% -58.3% -58.3% -58.3% -58.3% -58.3% -58.3% -58.3% -58.3% -58.3% -58.3% -58.3% -58.3% -58.3% -58.3% -58.3% -58.3% -58.3% -58.3% -58.3% -58.3% -58.3% -58.3% -58.3% -58.3% -58.3% -58.3% -58.3% -58.3% -58.3% -58.3% -58.3% -58.3% -58.3% -58.3% -58.3% -58.3% -58.3% -58.3% -58.3% -58.3% -58.3% -58.3% -58.3% -58.3% -58.3% -58.3% -58.3% -58.3% -58.3% -58.3% -58.3% -58.3% -58.3% -58.3% -58.3% -58.3% -58.3% -58.3% -58.3% -58.3% -58.3% -58.3% -58.3% -58.3% -58.3% -58.3% -58.3% -58.3% -58.3% -58.3% -58.3% -58.3% -58.3% -58.3% -58.3% -58.3% -58.3% -58.3% -58.3% -58.3% -58.3% -58.3% -58.3% -58.3% -58.3% -58.3% -58.3% -58.3% -58.3% -58.3% -58.3% -58.3% -58.3% -58.3% -58.3% -58.3% -58.3% -58.3% -58.3% -58.3% -58.3% -58.3% -58.3% -58.3% -58.3% -58.3% -58.3% -58.3% -58.3% -58.3% -58.3% -58.3% -58.3% -58.3% -58.3% -58.3% -58.3% -58.3% -58.3% -58.3% -58.3% -58.3% -58.3% -58.3% -58.3% -58.3% -58.3% -58.3% -58.3% -58.3% -58.3% -58.3% -58.3% -58.3% -58.3% -58.3% -58.3% -58.3% -58.3% -58.3% -58.3% -58.3% -58.3% -58.3% -58.3% -58.3% -58.3% -58.3% -58.3% -58.3% -58.3% -58.3% -58.3% -58.3% -58.3% -58.3% -58.3% -58.3% -58.3% -58.3% -58.3% -58.3% -58.3% -58.3% -58.3% -58.3% -58.3% -58.3% -58.3% -58.3% -58.3% -58.3% -58.3% -58.3% -58.3% -58.3% -58.3% -58.3% -58.3% -58.3% -58.3% -58.3% -58.3% -58.3% -58.3% -58.3% -58.3% -58.3% -58.3% -58.3% -58.3% -58.3% -58.3% -58.3% -58.3% -58.3% -58.3% -58.3% -58.3% -58.3% -58.3% -58.3% -58.3% -58.3% -58.3% -58.3% -58.3% -58.3% -58.3% -58.3% -58.3% -58.3% -58.3% -58.3% -58.3% -58.3% -58.3% -58.3% -58.3% -58.3% -58.3% -58.3% -58.3% -58.3% -58.3% -58.3% -58.3% -58.3% -58.3% -58.3% -58.3% -58.3% -58.3% -58.3% -58.3% -58.3% -58.3% -58.3% -58.3% -58.3% -58.3% -58.3% -58.3% -58.3% -58.3% -58.5% -58.3% -58.3% -58.3% -58.3% -58.3% -58.3% -58.3% -58.3% - | (71,183,717<br>Total SF<br>(2,500,698<br>(896,479<br>(1,856,559<br>(1,017,996<br>(1,855,275<br>(8,127,007<br>(1,153,491<br>(1,664,414<br>(1,478,076<br>(41,205,145<br>(2,203,859<br>(47,704,985<br>(1,171,506<br>(1,581,007<br>(2,563,974<br>(6,023,474<br>(1,541,734<br>(12,881,695<br>(724,196<br>(595,709<br>(3,063,133<br>1,656,154<br>256,854<br>(2,470,030<br>(5,549,891<br>(4,737,609 |