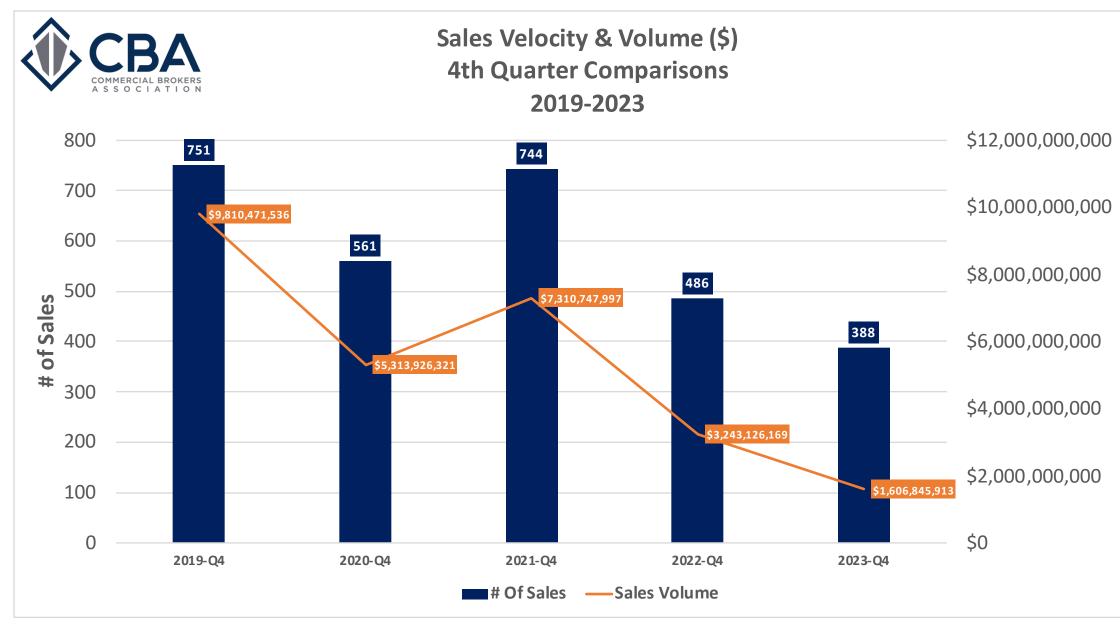

#### CBA Researched CMA Sales Summary Year in Review Report (2023 vs 2022)

|                               |                                                                                                                                                                                                                                                                                                                                                                                                         |                                                                                                                                                                                                             | 2022                                                                                                                                                                                                                                                                                                                                                                                                                                                                                                                    |                                                                                                                                                                                                                                                                                                                                                                                                                                                                                                                                                                                                     |                                                                                                                                                                                                                                                                                                                                                                                                     | 2023                                                                                                                                                                                                                                                                                                                                                                                                                                                                                                                        | ]                                                                                                                                                                                                                                                                                                                                                                               |                                                                                                                                                                                                                                                                                                                       |                                                                                                                                                                                                                                                                                                                                                                                                                                                                                                                                                                                                                                                                                                                                                                                                                                                                                                                                                                                                                                                                                                                                                                                                                                                                                                                                                                                                                                                                                                                                                                                                                                                                                                                                                                                                                                                                                                                                                                                                                                                                                                                                                                                                                                                                                                                                                                                                                                                                                                                                                                                                                                                                                                                      | 2023 vs 2022 Chan                                                                                                                                                                                                                                                                                                                                                                                                                                                                                                                                                                                                                                                                                                                                        | ge                                                                                                                                                                                                                                                                                                                                                                                                                                                                                                                                                                                                                                                                                                                                                                                                                                                                                                                                                                                                                                                                                                                                                                                                                                                                                                                                                                                                                                                                                                                                                                                                                                                                                                                                                                                                                                                                                                                                                                                                                                                                                                                              |                                                                                                                                                                                                                                                                                                                                                                                              |
|-------------------------------|---------------------------------------------------------------------------------------------------------------------------------------------------------------------------------------------------------------------------------------------------------------------------------------------------------------------------------------------------------------------------------------------------------|-------------------------------------------------------------------------------------------------------------------------------------------------------------------------------------------------------------|-------------------------------------------------------------------------------------------------------------------------------------------------------------------------------------------------------------------------------------------------------------------------------------------------------------------------------------------------------------------------------------------------------------------------------------------------------------------------------------------------------------------------|-----------------------------------------------------------------------------------------------------------------------------------------------------------------------------------------------------------------------------------------------------------------------------------------------------------------------------------------------------------------------------------------------------------------------------------------------------------------------------------------------------------------------------------------------------------------------------------------------------|-----------------------------------------------------------------------------------------------------------------------------------------------------------------------------------------------------------------------------------------------------------------------------------------------------------------------------------------------------------------------------------------------------|-----------------------------------------------------------------------------------------------------------------------------------------------------------------------------------------------------------------------------------------------------------------------------------------------------------------------------------------------------------------------------------------------------------------------------------------------------------------------------------------------------------------------------|---------------------------------------------------------------------------------------------------------------------------------------------------------------------------------------------------------------------------------------------------------------------------------------------------------------------------------------------------------------------------------|-----------------------------------------------------------------------------------------------------------------------------------------------------------------------------------------------------------------------------------------------------------------------------------------------------------------------|----------------------------------------------------------------------------------------------------------------------------------------------------------------------------------------------------------------------------------------------------------------------------------------------------------------------------------------------------------------------------------------------------------------------------------------------------------------------------------------------------------------------------------------------------------------------------------------------------------------------------------------------------------------------------------------------------------------------------------------------------------------------------------------------------------------------------------------------------------------------------------------------------------------------------------------------------------------------------------------------------------------------------------------------------------------------------------------------------------------------------------------------------------------------------------------------------------------------------------------------------------------------------------------------------------------------------------------------------------------------------------------------------------------------------------------------------------------------------------------------------------------------------------------------------------------------------------------------------------------------------------------------------------------------------------------------------------------------------------------------------------------------------------------------------------------------------------------------------------------------------------------------------------------------------------------------------------------------------------------------------------------------------------------------------------------------------------------------------------------------------------------------------------------------------------------------------------------------------------------------------------------------------------------------------------------------------------------------------------------------------------------------------------------------------------------------------------------------------------------------------------------------------------------------------------------------------------------------------------------------------------------------------------------------------------------------------------------------|----------------------------------------------------------------------------------------------------------------------------------------------------------------------------------------------------------------------------------------------------------------------------------------------------------------------------------------------------------------------------------------------------------------------------------------------------------------------------------------------------------------------------------------------------------------------------------------------------------------------------------------------------------------------------------------------------------------------------------------------------------|---------------------------------------------------------------------------------------------------------------------------------------------------------------------------------------------------------------------------------------------------------------------------------------------------------------------------------------------------------------------------------------------------------------------------------------------------------------------------------------------------------------------------------------------------------------------------------------------------------------------------------------------------------------------------------------------------------------------------------------------------------------------------------------------------------------------------------------------------------------------------------------------------------------------------------------------------------------------------------------------------------------------------------------------------------------------------------------------------------------------------------------------------------------------------------------------------------------------------------------------------------------------------------------------------------------------------------------------------------------------------------------------------------------------------------------------------------------------------------------------------------------------------------------------------------------------------------------------------------------------------------------------------------------------------------------------------------------------------------------------------------------------------------------------------------------------------------------------------------------------------------------------------------------------------------------------------------------------------------------------------------------------------------------------------------------------------------------------------------------------------------|----------------------------------------------------------------------------------------------------------------------------------------------------------------------------------------------------------------------------------------------------------------------------------------------------------------------------------------------------------------------------------------------|
| ľ                             | Totals by Month                                                                                                                                                                                                                                                                                                                                                                                         | # of Sales                                                                                                                                                                                                  | Sales Volume (\$)                                                                                                                                                                                                                                                                                                                                                                                                                                                                                                       | Total SF                                                                                                                                                                                                                                                                                                                                                                                                                                                                                                                                                                                            | # of Sales                                                                                                                                                                                                                                                                                                                                                                                          | Sales Volume (\$)                                                                                                                                                                                                                                                                                                                                                                                                                                                                                                           | Total SF                                                                                                                                                                                                                                                                                                                                                                        | # of Sales                                                                                                                                                                                                                                                                                                            | % Chg                                                                                                                                                                                                                                                                                                                                                                                                                                                                                                                                                                                                                                                                                                                                                                                                                                                                                                                                                                                                                                                                                                                                                                                                                                                                                                                                                                                                                                                                                                                                                                                                                                                                                                                                                                                                                                                                                                                                                                                                                                                                                                                                                                                                                                                                                                                                                                                                                                                                                                                                                                                                                                                                                                                | Sales Volume (\$)                                                                                                                                                                                                                                                                                                                                                                                                                                                                                                                                                                                                                                                                                                                                        | % Chg                                                                                                                                                                                                                                                                                                                                                                                                                                                                                                                                                                                                                                                                                                                                                                                                                                                                                                                                                                                                                                                                                                                                                                                                                                                                                                                                                                                                                                                                                                                                                                                                                                                                                                                                                                                                                                                                                                                                                                                                                                                                                                                           | Total SF                                                                                                                                                                                                                                                                                                                                                                                     |
|                               | January                                                                                                                                                                                                                                                                                                                                                                                                 | 174                                                                                                                                                                                                         | \$1,592,738,785                                                                                                                                                                                                                                                                                                                                                                                                                                                                                                         | 7,887,743                                                                                                                                                                                                                                                                                                                                                                                                                                                                                                                                                                                           | 146                                                                                                                                                                                                                                                                                                                                                                                                 | \$540,275,191                                                                                                                                                                                                                                                                                                                                                                                                                                                                                                               | 9,569,665                                                                                                                                                                                                                                                                                                                                                                       | -28                                                                                                                                                                                                                                                                                                                   | -16.1%                                                                                                                                                                                                                                                                                                                                                                                                                                                                                                                                                                                                                                                                                                                                                                                                                                                                                                                                                                                                                                                                                                                                                                                                                                                                                                                                                                                                                                                                                                                                                                                                                                                                                                                                                                                                                                                                                                                                                                                                                                                                                                                                                                                                                                                                                                                                                                                                                                                                                                                                                                                                                                                                                                               | (\$1,052,463,594)                                                                                                                                                                                                                                                                                                                                                                                                                                                                                                                                                                                                                                                                                                                                        | -66.1%                                                                                                                                                                                                                                                                                                                                                                                                                                                                                                                                                                                                                                                                                                                                                                                                                                                                                                                                                                                                                                                                                                                                                                                                                                                                                                                                                                                                                                                                                                                                                                                                                                                                                                                                                                                                                                                                                                                                                                                                                                                                                                                          | 1,681,922                                                                                                                                                                                                                                                                                                                                                                                    |
| 1st Qtr                       | February                                                                                                                                                                                                                                                                                                                                                                                                | 151                                                                                                                                                                                                         | \$2,326,530,651                                                                                                                                                                                                                                                                                                                                                                                                                                                                                                         | 10,419,596                                                                                                                                                                                                                                                                                                                                                                                                                                                                                                                                                                                          | 94                                                                                                                                                                                                                                                                                                                                                                                                  | \$319,817,201                                                                                                                                                                                                                                                                                                                                                                                                                                                                                                               | 5,093,069                                                                                                                                                                                                                                                                                                                                                                       | -57                                                                                                                                                                                                                                                                                                                   | -37.7%                                                                                                                                                                                                                                                                                                                                                                                                                                                                                                                                                                                                                                                                                                                                                                                                                                                                                                                                                                                                                                                                                                                                                                                                                                                                                                                                                                                                                                                                                                                                                                                                                                                                                                                                                                                                                                                                                                                                                                                                                                                                                                                                                                                                                                                                                                                                                                                                                                                                                                                                                                                                                                                                                                               | (\$2,006,713,450)                                                                                                                                                                                                                                                                                                                                                                                                                                                                                                                                                                                                                                                                                                                                        | -86.3%                                                                                                                                                                                                                                                                                                                                                                                                                                                                                                                                                                                                                                                                                                                                                                                                                                                                                                                                                                                                                                                                                                                                                                                                                                                                                                                                                                                                                                                                                                                                                                                                                                                                                                                                                                                                                                                                                                                                                                                                                                                                                                                          | (5,326,527                                                                                                                                                                                                                                                                                                                                                                                   |
|                               | March                                                                                                                                                                                                                                                                                                                                                                                                   | 173                                                                                                                                                                                                         | \$1,134,616,212                                                                                                                                                                                                                                                                                                                                                                                                                                                                                                         | 8,776,217                                                                                                                                                                                                                                                                                                                                                                                                                                                                                                                                                                                           | 132                                                                                                                                                                                                                                                                                                                                                                                                 | \$626,363,540                                                                                                                                                                                                                                                                                                                                                                                                                                                                                                               | 4,293,815                                                                                                                                                                                                                                                                                                                                                                       | -41                                                                                                                                                                                                                                                                                                                   | -23.7%                                                                                                                                                                                                                                                                                                                                                                                                                                                                                                                                                                                                                                                                                                                                                                                                                                                                                                                                                                                                                                                                                                                                                                                                                                                                                                                                                                                                                                                                                                                                                                                                                                                                                                                                                                                                                                                                                                                                                                                                                                                                                                                                                                                                                                                                                                                                                                                                                                                                                                                                                                                                                                                                                                               | (\$508,252,672)                                                                                                                                                                                                                                                                                                                                                                                                                                                                                                                                                                                                                                                                                                                                          | -44.8%                                                                                                                                                                                                                                                                                                                                                                                                                                                                                                                                                                                                                                                                                                                                                                                                                                                                                                                                                                                                                                                                                                                                                                                                                                                                                                                                                                                                                                                                                                                                                                                                                                                                                                                                                                                                                                                                                                                                                                                                                                                                                                                          | (4,482,402                                                                                                                                                                                                                                                                                                                                                                                   |
|                               | 1st Qtr Totals                                                                                                                                                                                                                                                                                                                                                                                          | 498                                                                                                                                                                                                         | \$5,053,885,648                                                                                                                                                                                                                                                                                                                                                                                                                                                                                                         | 27,083,556                                                                                                                                                                                                                                                                                                                                                                                                                                                                                                                                                                                          | 372                                                                                                                                                                                                                                                                                                                                                                                                 | \$1,486,455,932                                                                                                                                                                                                                                                                                                                                                                                                                                                                                                             | 18,956,549                                                                                                                                                                                                                                                                                                                                                                      | -126                                                                                                                                                                                                                                                                                                                  | -25.3%                                                                                                                                                                                                                                                                                                                                                                                                                                                                                                                                                                                                                                                                                                                                                                                                                                                                                                                                                                                                                                                                                                                                                                                                                                                                                                                                                                                                                                                                                                                                                                                                                                                                                                                                                                                                                                                                                                                                                                                                                                                                                                                                                                                                                                                                                                                                                                                                                                                                                                                                                                                                                                                                                                               | (\$3,567,429,716)                                                                                                                                                                                                                                                                                                                                                                                                                                                                                                                                                                                                                                                                                                                                        | -70.6%                                                                                                                                                                                                                                                                                                                                                                                                                                                                                                                                                                                                                                                                                                                                                                                                                                                                                                                                                                                                                                                                                                                                                                                                                                                                                                                                                                                                                                                                                                                                                                                                                                                                                                                                                                                                                                                                                                                                                                                                                                                                                                                          | (8,127,007                                                                                                                                                                                                                                                                                                                                                                                   |
| 2nd Qtr                       | April<br>May                                                                                                                                                                                                                                                                                                                                                                                            | 197<br>181                                                                                                                                                                                                  | \$1,633,044,684<br>\$2,041,030,683                                                                                                                                                                                                                                                                                                                                                                                                                                                                                      | 35,054,296<br>15,570,822                                                                                                                                                                                                                                                                                                                                                                                                                                                                                                                                                                            | 109<br>148                                                                                                                                                                                                                                                                                                                                                                                          | \$284,068,155<br>\$518,495,693                                                                                                                                                                                                                                                                                                                                                                                                                                                                                              | 4,034,745<br>11,530,911                                                                                                                                                                                                                                                                                                                                                         | -88<br>-33                                                                                                                                                                                                                                                                                                            | -44.7%<br>-18.2%                                                                                                                                                                                                                                                                                                                                                                                                                                                                                                                                                                                                                                                                                                                                                                                                                                                                                                                                                                                                                                                                                                                                                                                                                                                                                                                                                                                                                                                                                                                                                                                                                                                                                                                                                                                                                                                                                                                                                                                                                                                                                                                                                                                                                                                                                                                                                                                                                                                                                                                                                                                                                                                                                                     | (\$1,348,976,529)<br>(\$1,522,534,990)                                                                                                                                                                                                                                                                                                                                                                                                                                                                                                                                                                                                                                                                                                                   | -82.6%<br>-74.6%                                                                                                                                                                                                                                                                                                                                                                                                                                                                                                                                                                                                                                                                                                                                                                                                                                                                                                                                                                                                                                                                                                                                                                                                                                                                                                                                                                                                                                                                                                                                                                                                                                                                                                                                                                                                                                                                                                                                                                                                                                                                                                                | (31,019,551<br>(4,039,911                                                                                                                                                                                                                                                                                                                                                                    |
| 2110 Qti                      | June                                                                                                                                                                                                                                                                                                                                                                                                    | 174                                                                                                                                                                                                         | \$1,221,800,953                                                                                                                                                                                                                                                                                                                                                                                                                                                                                                         | 22,663,517                                                                                                                                                                                                                                                                                                                                                                                                                                                                                                                                                                                          | 148                                                                                                                                                                                                                                                                                                                                                                                                 | \$869,057,433                                                                                                                                                                                                                                                                                                                                                                                                                                                                                                               | 10,017,994                                                                                                                                                                                                                                                                                                                                                                      | -25                                                                                                                                                                                                                                                                                                                   | -14.4%                                                                                                                                                                                                                                                                                                                                                                                                                                                                                                                                                                                                                                                                                                                                                                                                                                                                                                                                                                                                                                                                                                                                                                                                                                                                                                                                                                                                                                                                                                                                                                                                                                                                                                                                                                                                                                                                                                                                                                                                                                                                                                                                                                                                                                                                                                                                                                                                                                                                                                                                                                                                                                                                                                               | (\$352,743,520)                                                                                                                                                                                                                                                                                                                                                                                                                                                                                                                                                                                                                                                                                                                                          | -28.9%                                                                                                                                                                                                                                                                                                                                                                                                                                                                                                                                                                                                                                                                                                                                                                                                                                                                                                                                                                                                                                                                                                                                                                                                                                                                                                                                                                                                                                                                                                                                                                                                                                                                                                                                                                                                                                                                                                                                                                                                                                                                                                                          | (12,645,523                                                                                                                                                                                                                                                                                                                                                                                  |
|                               | 2nd Qtr Totals                                                                                                                                                                                                                                                                                                                                                                                          | 552                                                                                                                                                                                                         | \$4,895,876,320                                                                                                                                                                                                                                                                                                                                                                                                                                                                                                         | 73,288,635                                                                                                                                                                                                                                                                                                                                                                                                                                                                                                                                                                                          | 406                                                                                                                                                                                                                                                                                                                                                                                                 | \$1,671,621,281                                                                                                                                                                                                                                                                                                                                                                                                                                                                                                             | 25,583,650                                                                                                                                                                                                                                                                                                                                                                      | -146                                                                                                                                                                                                                                                                                                                  | -26.4%                                                                                                                                                                                                                                                                                                                                                                                                                                                                                                                                                                                                                                                                                                                                                                                                                                                                                                                                                                                                                                                                                                                                                                                                                                                                                                                                                                                                                                                                                                                                                                                                                                                                                                                                                                                                                                                                                                                                                                                                                                                                                                                                                                                                                                                                                                                                                                                                                                                                                                                                                                                                                                                                                                               | (\$3,224,255,039)                                                                                                                                                                                                                                                                                                                                                                                                                                                                                                                                                                                                                                                                                                                                        | -65.9%                                                                                                                                                                                                                                                                                                                                                                                                                                                                                                                                                                                                                                                                                                                                                                                                                                                                                                                                                                                                                                                                                                                                                                                                                                                                                                                                                                                                                                                                                                                                                                                                                                                                                                                                                                                                                                                                                                                                                                                                                                                                                                                          | (47,704,985                                                                                                                                                                                                                                                                                                                                                                                  |
|                               | July                                                                                                                                                                                                                                                                                                                                                                                                    | 210                                                                                                                                                                                                         | \$1,936,909,632                                                                                                                                                                                                                                                                                                                                                                                                                                                                                                         | 21,252,561                                                                                                                                                                                                                                                                                                                                                                                                                                                                                                                                                                                          | 116                                                                                                                                                                                                                                                                                                                                                                                                 | \$404,252,153                                                                                                                                                                                                                                                                                                                                                                                                                                                                                                               | 5,671,914                                                                                                                                                                                                                                                                                                                                                                       | -94                                                                                                                                                                                                                                                                                                                   | -44.8%                                                                                                                                                                                                                                                                                                                                                                                                                                                                                                                                                                                                                                                                                                                                                                                                                                                                                                                                                                                                                                                                                                                                                                                                                                                                                                                                                                                                                                                                                                                                                                                                                                                                                                                                                                                                                                                                                                                                                                                                                                                                                                                                                                                                                                                                                                                                                                                                                                                                                                                                                                                                                                                                                                               | (\$1,532,657,479)                                                                                                                                                                                                                                                                                                                                                                                                                                                                                                                                                                                                                                                                                                                                        | -79.1%                                                                                                                                                                                                                                                                                                                                                                                                                                                                                                                                                                                                                                                                                                                                                                                                                                                                                                                                                                                                                                                                                                                                                                                                                                                                                                                                                                                                                                                                                                                                                                                                                                                                                                                                                                                                                                                                                                                                                                                                                                                                                                                          | (15,580,647                                                                                                                                                                                                                                                                                                                                                                                  |
| 3rd Qtr                       | August                                                                                                                                                                                                                                                                                                                                                                                                  | 183                                                                                                                                                                                                         | \$1,394,849,759                                                                                                                                                                                                                                                                                                                                                                                                                                                                                                         | 8,479,811                                                                                                                                                                                                                                                                                                                                                                                                                                                                                                                                                                                           | 113                                                                                                                                                                                                                                                                                                                                                                                                 | \$556,474,294                                                                                                                                                                                                                                                                                                                                                                                                                                                                                                               | 12,946,280                                                                                                                                                                                                                                                                                                                                                                      | -70                                                                                                                                                                                                                                                                                                                   | -38.3%                                                                                                                                                                                                                                                                                                                                                                                                                                                                                                                                                                                                                                                                                                                                                                                                                                                                                                                                                                                                                                                                                                                                                                                                                                                                                                                                                                                                                                                                                                                                                                                                                                                                                                                                                                                                                                                                                                                                                                                                                                                                                                                                                                                                                                                                                                                                                                                                                                                                                                                                                                                                                                                                                                               | (\$838,375,465)                                                                                                                                                                                                                                                                                                                                                                                                                                                                                                                                                                                                                                                                                                                                          | -60.1%                                                                                                                                                                                                                                                                                                                                                                                                                                                                                                                                                                                                                                                                                                                                                                                                                                                                                                                                                                                                                                                                                                                                                                                                                                                                                                                                                                                                                                                                                                                                                                                                                                                                                                                                                                                                                                                                                                                                                                                                                                                                                                                          | 4,466,469                                                                                                                                                                                                                                                                                                                                                                                    |
|                               | September                                                                                                                                                                                                                                                                                                                                                                                               | 159                                                                                                                                                                                                         | \$1,111,431,531                                                                                                                                                                                                                                                                                                                                                                                                                                                                                                         | 10,095,507                                                                                                                                                                                                                                                                                                                                                                                                                                                                                                                                                                                          | 117                                                                                                                                                                                                                                                                                                                                                                                                 | \$579,769,605                                                                                                                                                                                                                                                                                                                                                                                                                                                                                                               | 8,327,990                                                                                                                                                                                                                                                                                                                                                                       | -42                                                                                                                                                                                                                                                                                                                   | -26.4%                                                                                                                                                                                                                                                                                                                                                                                                                                                                                                                                                                                                                                                                                                                                                                                                                                                                                                                                                                                                                                                                                                                                                                                                                                                                                                                                                                                                                                                                                                                                                                                                                                                                                                                                                                                                                                                                                                                                                                                                                                                                                                                                                                                                                                                                                                                                                                                                                                                                                                                                                                                                                                                                                                               | (\$531,661,926)                                                                                                                                                                                                                                                                                                                                                                                                                                                                                                                                                                                                                                                                                                                                          | -47.8%                                                                                                                                                                                                                                                                                                                                                                                                                                                                                                                                                                                                                                                                                                                                                                                                                                                                                                                                                                                                                                                                                                                                                                                                                                                                                                                                                                                                                                                                                                                                                                                                                                                                                                                                                                                                                                                                                                                                                                                                                                                                                                                          | (1,767,517                                                                                                                                                                                                                                                                                                                                                                                   |
|                               | 3rd Qtr Totals                                                                                                                                                                                                                                                                                                                                                                                          | 552                                                                                                                                                                                                         | \$4,443,190,922                                                                                                                                                                                                                                                                                                                                                                                                                                                                                                         | 39,827,879                                                                                                                                                                                                                                                                                                                                                                                                                                                                                                                                                                                          | 346                                                                                                                                                                                                                                                                                                                                                                                                 | \$1,540,496,052                                                                                                                                                                                                                                                                                                                                                                                                                                                                                                             | 26,946,184                                                                                                                                                                                                                                                                                                                                                                      | -206                                                                                                                                                                                                                                                                                                                  | -37.3%                                                                                                                                                                                                                                                                                                                                                                                                                                                                                                                                                                                                                                                                                                                                                                                                                                                                                                                                                                                                                                                                                                                                                                                                                                                                                                                                                                                                                                                                                                                                                                                                                                                                                                                                                                                                                                                                                                                                                                                                                                                                                                                                                                                                                                                                                                                                                                                                                                                                                                                                                                                                                                                                                                               | (\$2,902,694,870)                                                                                                                                                                                                                                                                                                                                                                                                                                                                                                                                                                                                                                                                                                                                        | -65.3%                                                                                                                                                                                                                                                                                                                                                                                                                                                                                                                                                                                                                                                                                                                                                                                                                                                                                                                                                                                                                                                                                                                                                                                                                                                                                                                                                                                                                                                                                                                                                                                                                                                                                                                                                                                                                                                                                                                                                                                                                                                                                                                          | (12,881,695                                                                                                                                                                                                                                                                                                                                                                                  |
| 446 044                       | October                                                                                                                                                                                                                                                                                                                                                                                                 | 150                                                                                                                                                                                                         | \$1,063,835,124                                                                                                                                                                                                                                                                                                                                                                                                                                                                                                         | 6,131,246                                                                                                                                                                                                                                                                                                                                                                                                                                                                                                                                                                                           | 117                                                                                                                                                                                                                                                                                                                                                                                                 | \$489,562,568                                                                                                                                                                                                                                                                                                                                                                                                                                                                                                               | 4,706,853                                                                                                                                                                                                                                                                                                                                                                       | -33                                                                                                                                                                                                                                                                                                                   | -22.0%                                                                                                                                                                                                                                                                                                                                                                                                                                                                                                                                                                                                                                                                                                                                                                                                                                                                                                                                                                                                                                                                                                                                                                                                                                                                                                                                                                                                                                                                                                                                                                                                                                                                                                                                                                                                                                                                                                                                                                                                                                                                                                                                                                                                                                                                                                                                                                                                                                                                                                                                                                                                                                                                                                               | (\$574,272,556)                                                                                                                                                                                                                                                                                                                                                                                                                                                                                                                                                                                                                                                                                                                                          | -54.0%                                                                                                                                                                                                                                                                                                                                                                                                                                                                                                                                                                                                                                                                                                                                                                                                                                                                                                                                                                                                                                                                                                                                                                                                                                                                                                                                                                                                                                                                                                                                                                                                                                                                                                                                                                                                                                                                                                                                                                                                                                                                                                                          | (1,424,393                                                                                                                                                                                                                                                                                                                                                                                   |
| 4th Qtr                       | November<br>December                                                                                                                                                                                                                                                                                                                                                                                    | 157<br>179                                                                                                                                                                                                  | \$665,174,055<br>\$1,514,116,990                                                                                                                                                                                                                                                                                                                                                                                                                                                                                        | 4,745,856<br>18,061,880                                                                                                                                                                                                                                                                                                                                                                                                                                                                                                                                                                             | 118<br>153                                                                                                                                                                                                                                                                                                                                                                                          | \$321,947,445<br>\$795,335,900                                                                                                                                                                                                                                                                                                                                                                                                                                                                                              | 6,927,808<br>14,834,291                                                                                                                                                                                                                                                                                                                                                         | -39<br>-26                                                                                                                                                                                                                                                                                                            | -24.8%<br>-14.5%                                                                                                                                                                                                                                                                                                                                                                                                                                                                                                                                                                                                                                                                                                                                                                                                                                                                                                                                                                                                                                                                                                                                                                                                                                                                                                                                                                                                                                                                                                                                                                                                                                                                                                                                                                                                                                                                                                                                                                                                                                                                                                                                                                                                                                                                                                                                                                                                                                                                                                                                                                                                                                                                                                     | (\$343,226,610)<br>(\$718,781,090)                                                                                                                                                                                                                                                                                                                                                                                                                                                                                                                                                                                                                                                                                                                       | -51.6%<br>-47.5%                                                                                                                                                                                                                                                                                                                                                                                                                                                                                                                                                                                                                                                                                                                                                                                                                                                                                                                                                                                                                                                                                                                                                                                                                                                                                                                                                                                                                                                                                                                                                                                                                                                                                                                                                                                                                                                                                                                                                                                                                                                                                                                | 2,181,952<br>(3,227,589                                                                                                                                                                                                                                                                                                                                                                      |
| i                             | 4th Qtr Totals                                                                                                                                                                                                                                                                                                                                                                                          | 486                                                                                                                                                                                                         | \$3,243,126,169                                                                                                                                                                                                                                                                                                                                                                                                                                                                                                         | 28,938,982                                                                                                                                                                                                                                                                                                                                                                                                                                                                                                                                                                                          | 388                                                                                                                                                                                                                                                                                                                                                                                                 | \$1,606,845,913                                                                                                                                                                                                                                                                                                                                                                                                                                                                                                             | 26,468,952                                                                                                                                                                                                                                                                                                                                                                      | -20<br>-98                                                                                                                                                                                                                                                                                                            | -14.3%                                                                                                                                                                                                                                                                                                                                                                                                                                                                                                                                                                                                                                                                                                                                                                                                                                                                                                                                                                                                                                                                                                                                                                                                                                                                                                                                                                                                                                                                                                                                                                                                                                                                                                                                                                                                                                                                                                                                                                                                                                                                                                                                                                                                                                                                                                                                                                                                                                                                                                                                                                                                                                                                                                               | (\$1,636,280,256)                                                                                                                                                                                                                                                                                                                                                                                                                                                                                                                                                                                                                                                                                                                                        | -47.5%                                                                                                                                                                                                                                                                                                                                                                                                                                                                                                                                                                                                                                                                                                                                                                                                                                                                                                                                                                                                                                                                                                                                                                                                                                                                                                                                                                                                                                                                                                                                                                                                                                                                                                                                                                                                                                                                                                                                                                                                                                                                                                                          | (3,227,389                                                                                                                                                                                                                                                                                                                                                                                   |
| ľ                             | Grand Totals                                                                                                                                                                                                                                                                                                                                                                                            | 2088                                                                                                                                                                                                        | \$17,636,079,059                                                                                                                                                                                                                                                                                                                                                                                                                                                                                                        | 169,139,052                                                                                                                                                                                                                                                                                                                                                                                                                                                                                                                                                                                         | 1512                                                                                                                                                                                                                                                                                                                                                                                                | \$6,305,419,178                                                                                                                                                                                                                                                                                                                                                                                                                                                                                                             | 97,955,335                                                                                                                                                                                                                                                                                                                                                                      | -576                                                                                                                                                                                                                                                                                                                  | -27.6%                                                                                                                                                                                                                                                                                                                                                                                                                                                                                                                                                                                                                                                                                                                                                                                                                                                                                                                                                                                                                                                                                                                                                                                                                                                                                                                                                                                                                                                                                                                                                                                                                                                                                                                                                                                                                                                                                                                                                                                                                                                                                                                                                                                                                                                                                                                                                                                                                                                                                                                                                                                                                                                                                                               | (\$11,330,659,881)                                                                                                                                                                                                                                                                                                                                                                                                                                                                                                                                                                                                                                                                                                                                       | -64.2%                                                                                                                                                                                                                                                                                                                                                                                                                                                                                                                                                                                                                                                                                                                                                                                                                                                                                                                                                                                                                                                                                                                                                                                                                                                                                                                                                                                                                                                                                                                                                                                                                                                                                                                                                                                                                                                                                                                                                                                                                                                                                                                          | (71.183.717                                                                                                                                                                                                                                                                                                                                                                                  |
|                               |                                                                                                                                                                                                                                                                                                                                                                                                         |                                                                                                                                                                                                             | <u> </u>                                                                                                                                                                                                                                                                                                                                                                                                                                                                                                                |                                                                                                                                                                                                                                                                                                                                                                                                                                                                                                                                                                                                     |                                                                                                                                                                                                                                                                                                                                                                                                     |                                                                                                                                                                                                                                                                                                                                                                                                                                                                                                                             |                                                                                                                                                                                                                                                                                                                                                                                 |                                                                                                                                                                                                                                                                                                                       |                                                                                                                                                                                                                                                                                                                                                                                                                                                                                                                                                                                                                                                                                                                                                                                                                                                                                                                                                                                                                                                                                                                                                                                                                                                                                                                                                                                                                                                                                                                                                                                                                                                                                                                                                                                                                                                                                                                                                                                                                                                                                                                                                                                                                                                                                                                                                                                                                                                                                                                                                                                                                                                                                                                      |                                                                                                                                                                                                                                                                                                                                                                                                                                                                                                                                                                                                                                                                                                                                                          |                                                                                                                                                                                                                                                                                                                                                                                                                                                                                                                                                                                                                                                                                                                                                                                                                                                                                                                                                                                                                                                                                                                                                                                                                                                                                                                                                                                                                                                                                                                                                                                                                                                                                                                                                                                                                                                                                                                                                                                                                                                                                                                                 |                                                                                                                                                                                                                                                                                                                                                                                              |
|                               | Totals by County                                                                                                                                                                                                                                                                                                                                                                                        | # of Sales                                                                                                                                                                                                  | Sales Volume (\$)                                                                                                                                                                                                                                                                                                                                                                                                                                                                                                       | Total SF                                                                                                                                                                                                                                                                                                                                                                                                                                                                                                                                                                                            | # of Sales                                                                                                                                                                                                                                                                                                                                                                                          | Sales Volume (\$)                                                                                                                                                                                                                                                                                                                                                                                                                                                                                                           | Total SF                                                                                                                                                                                                                                                                                                                                                                        | # of Sales                                                                                                                                                                                                                                                                                                            | % Chg                                                                                                                                                                                                                                                                                                                                                                                                                                                                                                                                                                                                                                                                                                                                                                                                                                                                                                                                                                                                                                                                                                                                                                                                                                                                                                                                                                                                                                                                                                                                                                                                                                                                                                                                                                                                                                                                                                                                                                                                                                                                                                                                                                                                                                                                                                                                                                                                                                                                                                                                                                                                                                                                                                                | Sales Volume (\$)                                                                                                                                                                                                                                                                                                                                                                                                                                                                                                                                                                                                                                                                                                                                        | % Chg                                                                                                                                                                                                                                                                                                                                                                                                                                                                                                                                                                                                                                                                                                                                                                                                                                                                                                                                                                                                                                                                                                                                                                                                                                                                                                                                                                                                                                                                                                                                                                                                                                                                                                                                                                                                                                                                                                                                                                                                                                                                                                                           | Total SF                                                                                                                                                                                                                                                                                                                                                                                     |
|                               | King                                                                                                                                                                                                                                                                                                                                                                                                    | 220                                                                                                                                                                                                         | \$3,792,619,845                                                                                                                                                                                                                                                                                                                                                                                                                                                                                                         | 14,536,202                                                                                                                                                                                                                                                                                                                                                                                                                                                                                                                                                                                          | 144                                                                                                                                                                                                                                                                                                                                                                                                 | \$829,688,406                                                                                                                                                                                                                                                                                                                                                                                                                                                                                                               | 5,601,724                                                                                                                                                                                                                                                                                                                                                                       | -76                                                                                                                                                                                                                                                                                                                   | -34.5%                                                                                                                                                                                                                                                                                                                                                                                                                                                                                                                                                                                                                                                                                                                                                                                                                                                                                                                                                                                                                                                                                                                                                                                                                                                                                                                                                                                                                                                                                                                                                                                                                                                                                                                                                                                                                                                                                                                                                                                                                                                                                                                                                                                                                                                                                                                                                                                                                                                                                                                                                                                                                                                                                                               | (\$2,962,931,439)                                                                                                                                                                                                                                                                                                                                                                                                                                                                                                                                                                                                                                                                                                                                        | -78.1%                                                                                                                                                                                                                                                                                                                                                                                                                                                                                                                                                                                                                                                                                                                                                                                                                                                                                                                                                                                                                                                                                                                                                                                                                                                                                                                                                                                                                                                                                                                                                                                                                                                                                                                                                                                                                                                                                                                                                                                                                                                                                                                          | (8,934,478                                                                                                                                                                                                                                                                                                                                                                                   |
| l                             | Snohomish                                                                                                                                                                                                                                                                                                                                                                                               | 64                                                                                                                                                                                                          | \$440,947,925                                                                                                                                                                                                                                                                                                                                                                                                                                                                                                           | 2,106,749                                                                                                                                                                                                                                                                                                                                                                                                                                                                                                                                                                                           | 66                                                                                                                                                                                                                                                                                                                                                                                                  | \$283,223,799                                                                                                                                                                                                                                                                                                                                                                                                                                                                                                               | 6,471,595                                                                                                                                                                                                                                                                                                                                                                       | 2                                                                                                                                                                                                                                                                                                                     | 3.1%                                                                                                                                                                                                                                                                                                                                                                                                                                                                                                                                                                                                                                                                                                                                                                                                                                                                                                                                                                                                                                                                                                                                                                                                                                                                                                                                                                                                                                                                                                                                                                                                                                                                                                                                                                                                                                                                                                                                                                                                                                                                                                                                                                                                                                                                                                                                                                                                                                                                                                                                                                                                                                                                                                                 | (\$157,724,126)                                                                                                                                                                                                                                                                                                                                                                                                                                                                                                                                                                                                                                                                                                                                          | -35.8%                                                                                                                                                                                                                                                                                                                                                                                                                                                                                                                                                                                                                                                                                                                                                                                                                                                                                                                                                                                                                                                                                                                                                                                                                                                                                                                                                                                                                                                                                                                                                                                                                                                                                                                                                                                                                                                                                                                                                                                                                                                                                                                          | 4,364,846                                                                                                                                                                                                                                                                                                                                                                                    |
| 1st Qtr                       | Pierce<br>Spokane                                                                                                                                                                                                                                                                                                                                                                                       | 103<br>59                                                                                                                                                                                                   | \$492,778,539<br>\$168,843,305                                                                                                                                                                                                                                                                                                                                                                                                                                                                                          | 8,974,134<br>695,384                                                                                                                                                                                                                                                                                                                                                                                                                                                                                                                                                                                | 78<br>51                                                                                                                                                                                                                                                                                                                                                                                            | \$164,659,192<br>\$154,192,835                                                                                                                                                                                                                                                                                                                                                                                                                                                                                              | 5,131,830<br>887,422                                                                                                                                                                                                                                                                                                                                                            | -25<br>-8                                                                                                                                                                                                                                                                                                             | -24.3%<br>-13.6%                                                                                                                                                                                                                                                                                                                                                                                                                                                                                                                                                                                                                                                                                                                                                                                                                                                                                                                                                                                                                                                                                                                                                                                                                                                                                                                                                                                                                                                                                                                                                                                                                                                                                                                                                                                                                                                                                                                                                                                                                                                                                                                                                                                                                                                                                                                                                                                                                                                                                                                                                                                                                                                                                                     | (\$328,119,347)<br>(\$14,650,470)                                                                                                                                                                                                                                                                                                                                                                                                                                                                                                                                                                                                                                                                                                                        | -66.6%<br>-8.7%                                                                                                                                                                                                                                                                                                                                                                                                                                                                                                                                                                                                                                                                                                                                                                                                                                                                                                                                                                                                                                                                                                                                                                                                                                                                                                                                                                                                                                                                                                                                                                                                                                                                                                                                                                                                                                                                                                                                                                                                                                                                                                                 | (3,842,304)<br>192,038                                                                                                                                                                                                                                                                                                                                                                       |
|                               | Kitsap                                                                                                                                                                                                                                                                                                                                                                                                  | 21                                                                                                                                                                                                          | \$34,313,658                                                                                                                                                                                                                                                                                                                                                                                                                                                                                                            | 174,286                                                                                                                                                                                                                                                                                                                                                                                                                                                                                                                                                                                             | 16                                                                                                                                                                                                                                                                                                                                                                                                  | \$38,270,000                                                                                                                                                                                                                                                                                                                                                                                                                                                                                                                | 746,325                                                                                                                                                                                                                                                                                                                                                                         | -5                                                                                                                                                                                                                                                                                                                    | -13.8%                                                                                                                                                                                                                                                                                                                                                                                                                                                                                                                                                                                                                                                                                                                                                                                                                                                                                                                                                                                                                                                                                                                                                                                                                                                                                                                                                                                                                                                                                                                                                                                                                                                                                                                                                                                                                                                                                                                                                                                                                                                                                                                                                                                                                                                                                                                                                                                                                                                                                                                                                                                                                                                                                                               | \$3,956,342                                                                                                                                                                                                                                                                                                                                                                                                                                                                                                                                                                                                                                                                                                                                              | -8.7%<br>11.5%                                                                                                                                                                                                                                                                                                                                                                                                                                                                                                                                                                                                                                                                                                                                                                                                                                                                                                                                                                                                                                                                                                                                                                                                                                                                                                                                                                                                                                                                                                                                                                                                                                                                                                                                                                                                                                                                                                                                                                                                                                                                                                                  | 572,039                                                                                                                                                                                                                                                                                                                                                                                      |
|                               | Thurston                                                                                                                                                                                                                                                                                                                                                                                                | 31                                                                                                                                                                                                          | \$124,382,376                                                                                                                                                                                                                                                                                                                                                                                                                                                                                                           | 596,801                                                                                                                                                                                                                                                                                                                                                                                                                                                                                                                                                                                             | 10                                                                                                                                                                                                                                                                                                                                                                                                  | \$16,421,700                                                                                                                                                                                                                                                                                                                                                                                                                                                                                                                | 117,653                                                                                                                                                                                                                                                                                                                                                                         | -14                                                                                                                                                                                                                                                                                                                   | -45.2%                                                                                                                                                                                                                                                                                                                                                                                                                                                                                                                                                                                                                                                                                                                                                                                                                                                                                                                                                                                                                                                                                                                                                                                                                                                                                                                                                                                                                                                                                                                                                                                                                                                                                                                                                                                                                                                                                                                                                                                                                                                                                                                                                                                                                                                                                                                                                                                                                                                                                                                                                                                                                                                                                                               | (\$107,960,676)                                                                                                                                                                                                                                                                                                                                                                                                                                                                                                                                                                                                                                                                                                                                          | -86.8%                                                                                                                                                                                                                                                                                                                                                                                                                                                                                                                                                                                                                                                                                                                                                                                                                                                                                                                                                                                                                                                                                                                                                                                                                                                                                                                                                                                                                                                                                                                                                                                                                                                                                                                                                                                                                                                                                                                                                                                                                                                                                                                          | (479,148                                                                                                                                                                                                                                                                                                                                                                                     |
|                               | 1st Qtr Totals                                                                                                                                                                                                                                                                                                                                                                                          | 498                                                                                                                                                                                                         | \$5,053,885,648                                                                                                                                                                                                                                                                                                                                                                                                                                                                                                         | 27,083,556                                                                                                                                                                                                                                                                                                                                                                                                                                                                                                                                                                                          | 372                                                                                                                                                                                                                                                                                                                                                                                                 | \$1,486,455,932                                                                                                                                                                                                                                                                                                                                                                                                                                                                                                             | 18,956,549                                                                                                                                                                                                                                                                                                                                                                      | -126                                                                                                                                                                                                                                                                                                                  | -25.3%                                                                                                                                                                                                                                                                                                                                                                                                                                                                                                                                                                                                                                                                                                                                                                                                                                                                                                                                                                                                                                                                                                                                                                                                                                                                                                                                                                                                                                                                                                                                                                                                                                                                                                                                                                                                                                                                                                                                                                                                                                                                                                                                                                                                                                                                                                                                                                                                                                                                                                                                                                                                                                                                                                               | (\$3,567,429,716)                                                                                                                                                                                                                                                                                                                                                                                                                                                                                                                                                                                                                                                                                                                                        | -70.6%                                                                                                                                                                                                                                                                                                                                                                                                                                                                                                                                                                                                                                                                                                                                                                                                                                                                                                                                                                                                                                                                                                                                                                                                                                                                                                                                                                                                                                                                                                                                                                                                                                                                                                                                                                                                                                                                                                                                                                                                                                                                                                                          | (8,127,007                                                                                                                                                                                                                                                                                                                                                                                   |
|                               | King                                                                                                                                                                                                                                                                                                                                                                                                    | 250                                                                                                                                                                                                         | \$3,418,551,042                                                                                                                                                                                                                                                                                                                                                                                                                                                                                                         | 13,630,453                                                                                                                                                                                                                                                                                                                                                                                                                                                                                                                                                                                          | 142                                                                                                                                                                                                                                                                                                                                                                                                 | \$777,440,401                                                                                                                                                                                                                                                                                                                                                                                                                                                                                                               | 4,835,046                                                                                                                                                                                                                                                                                                                                                                       | -108                                                                                                                                                                                                                                                                                                                  | -43.2%                                                                                                                                                                                                                                                                                                                                                                                                                                                                                                                                                                                                                                                                                                                                                                                                                                                                                                                                                                                                                                                                                                                                                                                                                                                                                                                                                                                                                                                                                                                                                                                                                                                                                                                                                                                                                                                                                                                                                                                                                                                                                                                                                                                                                                                                                                                                                                                                                                                                                                                                                                                                                                                                                                               | (\$2,641,110,641)                                                                                                                                                                                                                                                                                                                                                                                                                                                                                                                                                                                                                                                                                                                                        | -77.3%                                                                                                                                                                                                                                                                                                                                                                                                                                                                                                                                                                                                                                                                                                                                                                                                                                                                                                                                                                                                                                                                                                                                                                                                                                                                                                                                                                                                                                                                                                                                                                                                                                                                                                                                                                                                                                                                                                                                                                                                                                                                                                                          | (8,795,407                                                                                                                                                                                                                                                                                                                                                                                   |
|                               | Snohomish                                                                                                                                                                                                                                                                                                                                                                                               | 108                                                                                                                                                                                                         | \$808,797,185                                                                                                                                                                                                                                                                                                                                                                                                                                                                                                           | 29,968,444                                                                                                                                                                                                                                                                                                                                                                                                                                                                                                                                                                                          | 74                                                                                                                                                                                                                                                                                                                                                                                                  | \$260,023,440                                                                                                                                                                                                                                                                                                                                                                                                                                                                                                               | 6,994,422                                                                                                                                                                                                                                                                                                                                                                       | -34                                                                                                                                                                                                                                                                                                                   | -31.5%                                                                                                                                                                                                                                                                                                                                                                                                                                                                                                                                                                                                                                                                                                                                                                                                                                                                                                                                                                                                                                                                                                                                                                                                                                                                                                                                                                                                                                                                                                                                                                                                                                                                                                                                                                                                                                                                                                                                                                                                                                                                                                                                                                                                                                                                                                                                                                                                                                                                                                                                                                                                                                                                                                               | (\$548,773,745)                                                                                                                                                                                                                                                                                                                                                                                                                                                                                                                                                                                                                                                                                                                                          | -67.9%                                                                                                                                                                                                                                                                                                                                                                                                                                                                                                                                                                                                                                                                                                                                                                                                                                                                                                                                                                                                                                                                                                                                                                                                                                                                                                                                                                                                                                                                                                                                                                                                                                                                                                                                                                                                                                                                                                                                                                                                                                                                                                                          | (22,974,022                                                                                                                                                                                                                                                                                                                                                                                  |
| 2nd Qtr                       | Pierce                                                                                                                                                                                                                                                                                                                                                                                                  | 105                                                                                                                                                                                                         | \$434,785,018                                                                                                                                                                                                                                                                                                                                                                                                                                                                                                           | 21,490,937                                                                                                                                                                                                                                                                                                                                                                                                                                                                                                                                                                                          | 83                                                                                                                                                                                                                                                                                                                                                                                                  | \$337,640,403                                                                                                                                                                                                                                                                                                                                                                                                                                                                                                               | 9,777,566                                                                                                                                                                                                                                                                                                                                                                       | -22                                                                                                                                                                                                                                                                                                                   | -21.0%                                                                                                                                                                                                                                                                                                                                                                                                                                                                                                                                                                                                                                                                                                                                                                                                                                                                                                                                                                                                                                                                                                                                                                                                                                                                                                                                                                                                                                                                                                                                                                                                                                                                                                                                                                                                                                                                                                                                                                                                                                                                                                                                                                                                                                                                                                                                                                                                                                                                                                                                                                                                                                                                                                               | (\$97,144,615)                                                                                                                                                                                                                                                                                                                                                                                                                                                                                                                                                                                                                                                                                                                                           | -22.3%                                                                                                                                                                                                                                                                                                                                                                                                                                                                                                                                                                                                                                                                                                                                                                                                                                                                                                                                                                                                                                                                                                                                                                                                                                                                                                                                                                                                                                                                                                                                                                                                                                                                                                                                                                                                                                                                                                                                                                                                                                                                                                                          | (11,713,371                                                                                                                                                                                                                                                                                                                                                                                  |
|                               | Spokane                                                                                                                                                                                                                                                                                                                                                                                                 | 39                                                                                                                                                                                                          | \$95,161,139                                                                                                                                                                                                                                                                                                                                                                                                                                                                                                            | 4,006,043                                                                                                                                                                                                                                                                                                                                                                                                                                                                                                                                                                                           | 51                                                                                                                                                                                                                                                                                                                                                                                                  | \$93,502,241                                                                                                                                                                                                                                                                                                                                                                                                                                                                                                                | 842,091                                                                                                                                                                                                                                                                                                                                                                         | 12                                                                                                                                                                                                                                                                                                                    | 30.8%                                                                                                                                                                                                                                                                                                                                                                                                                                                                                                                                                                                                                                                                                                                                                                                                                                                                                                                                                                                                                                                                                                                                                                                                                                                                                                                                                                                                                                                                                                                                                                                                                                                                                                                                                                                                                                                                                                                                                                                                                                                                                                                                                                                                                                                                                                                                                                                                                                                                                                                                                                                                                                                                                                                | (\$1,658,898)                                                                                                                                                                                                                                                                                                                                                                                                                                                                                                                                                                                                                                                                                                                                            | -1.7%                                                                                                                                                                                                                                                                                                                                                                                                                                                                                                                                                                                                                                                                                                                                                                                                                                                                                                                                                                                                                                                                                                                                                                                                                                                                                                                                                                                                                                                                                                                                                                                                                                                                                                                                                                                                                                                                                                                                                                                                                                                                                                                           | (3,163,952                                                                                                                                                                                                                                                                                                                                                                                   |
| l                             | Kitsap                                                                                                                                                                                                                                                                                                                                                                                                  | 26                                                                                                                                                                                                          | \$82,522,000                                                                                                                                                                                                                                                                                                                                                                                                                                                                                                            | 1,377,976                                                                                                                                                                                                                                                                                                                                                                                                                                                                                                                                                                                           | 28                                                                                                                                                                                                                                                                                                                                                                                                  | \$29,717,000                                                                                                                                                                                                                                                                                                                                                                                                                                                                                                                | 452,071                                                                                                                                                                                                                                                                                                                                                                         | 2                                                                                                                                                                                                                                                                                                                     | 7.7%                                                                                                                                                                                                                                                                                                                                                                                                                                                                                                                                                                                                                                                                                                                                                                                                                                                                                                                                                                                                                                                                                                                                                                                                                                                                                                                                                                                                                                                                                                                                                                                                                                                                                                                                                                                                                                                                                                                                                                                                                                                                                                                                                                                                                                                                                                                                                                                                                                                                                                                                                                                                                                                                                                                 | (\$52,805,000)                                                                                                                                                                                                                                                                                                                                                                                                                                                                                                                                                                                                                                                                                                                                           | -64.0%                                                                                                                                                                                                                                                                                                                                                                                                                                                                                                                                                                                                                                                                                                                                                                                                                                                                                                                                                                                                                                                                                                                                                                                                                                                                                                                                                                                                                                                                                                                                                                                                                                                                                                                                                                                                                                                                                                                                                                                                                                                                                                                          | (925,905                                                                                                                                                                                                                                                                                                                                                                                     |
|                               | Thurston                                                                                                                                                                                                                                                                                                                                                                                                | 24                                                                                                                                                                                                          | \$56,059,936                                                                                                                                                                                                                                                                                                                                                                                                                                                                                                            | 2,814,782                                                                                                                                                                                                                                                                                                                                                                                                                                                                                                                                                                                           | 28                                                                                                                                                                                                                                                                                                                                                                                                  | \$173,297,796                                                                                                                                                                                                                                                                                                                                                                                                                                                                                                               | 2,682,454                                                                                                                                                                                                                                                                                                                                                                       | 4                                                                                                                                                                                                                                                                                                                     | 16.7%                                                                                                                                                                                                                                                                                                                                                                                                                                                                                                                                                                                                                                                                                                                                                                                                                                                                                                                                                                                                                                                                                                                                                                                                                                                                                                                                                                                                                                                                                                                                                                                                                                                                                                                                                                                                                                                                                                                                                                                                                                                                                                                                                                                                                                                                                                                                                                                                                                                                                                                                                                                                                                                                                                                | \$117,237,860                                                                                                                                                                                                                                                                                                                                                                                                                                                                                                                                                                                                                                                                                                                                            | 209.1%                                                                                                                                                                                                                                                                                                                                                                                                                                                                                                                                                                                                                                                                                                                                                                                                                                                                                                                                                                                                                                                                                                                                                                                                                                                                                                                                                                                                                                                                                                                                                                                                                                                                                                                                                                                                                                                                                                                                                                                                                                                                                                                          | (132,328                                                                                                                                                                                                                                                                                                                                                                                     |
|                               | 2nd Qtr Totals                                                                                                                                                                                                                                                                                                                                                                                          | <b>552</b>                                                                                                                                                                                                  | \$4,895,876,320                                                                                                                                                                                                                                                                                                                                                                                                                                                                                                         | 73,288,635                                                                                                                                                                                                                                                                                                                                                                                                                                                                                                                                                                                          | <b>406</b><br>142                                                                                                                                                                                                                                                                                                                                                                                   | \$1,671,621,281                                                                                                                                                                                                                                                                                                                                                                                                                                                                                                             | 25,583,650                                                                                                                                                                                                                                                                                                                                                                      | - <b>146</b><br>-100                                                                                                                                                                                                                                                                                                  | <b>-26.4%</b><br>-41.3%                                                                                                                                                                                                                                                                                                                                                                                                                                                                                                                                                                                                                                                                                                                                                                                                                                                                                                                                                                                                                                                                                                                                                                                                                                                                                                                                                                                                                                                                                                                                                                                                                                                                                                                                                                                                                                                                                                                                                                                                                                                                                                                                                                                                                                                                                                                                                                                                                                                                                                                                                                                                                                                                                              | (\$3,224,255,039)                                                                                                                                                                                                                                                                                                                                                                                                                                                                                                                                                                                                                                                                                                                                        | <b>-65.9%</b><br>-70.7%                                                                                                                                                                                                                                                                                                                                                                                                                                                                                                                                                                                                                                                                                                                                                                                                                                                                                                                                                                                                                                                                                                                                                                                                                                                                                                                                                                                                                                                                                                                                                                                                                                                                                                                                                                                                                                                                                                                                                                                                                                                                                                         | (47,704,985                                                                                                                                                                                                                                                                                                                                                                                  |
| l                             | King<br>Snohomish                                                                                                                                                                                                                                                                                                                                                                                       | 98                                                                                                                                                                                                          | \$2,871,486,825<br>\$928,415,901                                                                                                                                                                                                                                                                                                                                                                                                                                                                                        | 18,772,194<br>10,003,310                                                                                                                                                                                                                                                                                                                                                                                                                                                                                                                                                                            | 70                                                                                                                                                                                                                                                                                                                                                                                                  | \$841,716,841<br>\$314,784,285                                                                                                                                                                                                                                                                                                                                                                                                                                                                                              | 7,679,444<br>9,171,827                                                                                                                                                                                                                                                                                                                                                          | -100                                                                                                                                                                                                                                                                                                                  | -41.3%                                                                                                                                                                                                                                                                                                                                                                                                                                                                                                                                                                                                                                                                                                                                                                                                                                                                                                                                                                                                                                                                                                                                                                                                                                                                                                                                                                                                                                                                                                                                                                                                                                                                                                                                                                                                                                                                                                                                                                                                                                                                                                                                                                                                                                                                                                                                                                                                                                                                                                                                                                                                                                                                                                               | (\$2,029,769,984)<br>(\$613,631,616)                                                                                                                                                                                                                                                                                                                                                                                                                                                                                                                                                                                                                                                                                                                     | -70.7%                                                                                                                                                                                                                                                                                                                                                                                                                                                                                                                                                                                                                                                                                                                                                                                                                                                                                                                                                                                                                                                                                                                                                                                                                                                                                                                                                                                                                                                                                                                                                                                                                                                                                                                                                                                                                                                                                                                                                                                                                                                                                                                          | (11,092,750)<br>(831,483)                                                                                                                                                                                                                                                                                                                                                                    |
|                               | Pierce                                                                                                                                                                                                                                                                                                                                                                                                  | 103                                                                                                                                                                                                         | \$384,845,597                                                                                                                                                                                                                                                                                                                                                                                                                                                                                                           | 7,497,145                                                                                                                                                                                                                                                                                                                                                                                                                                                                                                                                                                                           | 50                                                                                                                                                                                                                                                                                                                                                                                                  | \$207,058,740                                                                                                                                                                                                                                                                                                                                                                                                                                                                                                               | 1,530,521                                                                                                                                                                                                                                                                                                                                                                       | -53                                                                                                                                                                                                                                                                                                                   | -51.5%                                                                                                                                                                                                                                                                                                                                                                                                                                                                                                                                                                                                                                                                                                                                                                                                                                                                                                                                                                                                                                                                                                                                                                                                                                                                                                                                                                                                                                                                                                                                                                                                                                                                                                                                                                                                                                                                                                                                                                                                                                                                                                                                                                                                                                                                                                                                                                                                                                                                                                                                                                                                                                                                                                               | (\$177,786,857)                                                                                                                                                                                                                                                                                                                                                                                                                                                                                                                                                                                                                                                                                                                                          | -46.2%                                                                                                                                                                                                                                                                                                                                                                                                                                                                                                                                                                                                                                                                                                                                                                                                                                                                                                                                                                                                                                                                                                                                                                                                                                                                                                                                                                                                                                                                                                                                                                                                                                                                                                                                                                                                                                                                                                                                                                                                                                                                                                                          | (5,966,624                                                                                                                                                                                                                                                                                                                                                                                   |
| Brd Qtr                       | Spokane                                                                                                                                                                                                                                                                                                                                                                                                 | 68                                                                                                                                                                                                          | \$110,669,696                                                                                                                                                                                                                                                                                                                                                                                                                                                                                                           | 2,375,490                                                                                                                                                                                                                                                                                                                                                                                                                                                                                                                                                                                           | 50                                                                                                                                                                                                                                                                                                                                                                                                  | \$90,869,869                                                                                                                                                                                                                                                                                                                                                                                                                                                                                                                | 1,678,007                                                                                                                                                                                                                                                                                                                                                                       | -18                                                                                                                                                                                                                                                                                                                   | -26.5%                                                                                                                                                                                                                                                                                                                                                                                                                                                                                                                                                                                                                                                                                                                                                                                                                                                                                                                                                                                                                                                                                                                                                                                                                                                                                                                                                                                                                                                                                                                                                                                                                                                                                                                                                                                                                                                                                                                                                                                                                                                                                                                                                                                                                                                                                                                                                                                                                                                                                                                                                                                                                                                                                                               | (\$19,799,827)                                                                                                                                                                                                                                                                                                                                                                                                                                                                                                                                                                                                                                                                                                                                           | -17.9%                                                                                                                                                                                                                                                                                                                                                                                                                                                                                                                                                                                                                                                                                                                                                                                                                                                                                                                                                                                                                                                                                                                                                                                                                                                                                                                                                                                                                                                                                                                                                                                                                                                                                                                                                                                                                                                                                                                                                                                                                                                                                                                          | (697,483                                                                                                                                                                                                                                                                                                                                                                                     |
| 1                             | Kitsap                                                                                                                                                                                                                                                                                                                                                                                                  | 15                                                                                                                                                                                                          | \$18,592,000                                                                                                                                                                                                                                                                                                                                                                                                                                                                                                            | 368,807                                                                                                                                                                                                                                                                                                                                                                                                                                                                                                                                                                                             | 11                                                                                                                                                                                                                                                                                                                                                                                                  | \$43,424,000                                                                                                                                                                                                                                                                                                                                                                                                                                                                                                                | 6,680,473                                                                                                                                                                                                                                                                                                                                                                       | -4                                                                                                                                                                                                                                                                                                                    | -26.7%                                                                                                                                                                                                                                                                                                                                                                                                                                                                                                                                                                                                                                                                                                                                                                                                                                                                                                                                                                                                                                                                                                                                                                                                                                                                                                                                                                                                                                                                                                                                                                                                                                                                                                                                                                                                                                                                                                                                                                                                                                                                                                                                                                                                                                                                                                                                                                                                                                                                                                                                                                                                                                                                                                               | \$24,832,000                                                                                                                                                                                                                                                                                                                                                                                                                                                                                                                                                                                                                                                                                                                                             | 133.6%                                                                                                                                                                                                                                                                                                                                                                                                                                                                                                                                                                                                                                                                                                                                                                                                                                                                                                                                                                                                                                                                                                                                                                                                                                                                                                                                                                                                                                                                                                                                                                                                                                                                                                                                                                                                                                                                                                                                                                                                                                                                                                                          | 6,311,666                                                                                                                                                                                                                                                                                                                                                                                    |
| l                             | Thurston                                                                                                                                                                                                                                                                                                                                                                                                | 26                                                                                                                                                                                                          | \$129,180,903                                                                                                                                                                                                                                                                                                                                                                                                                                                                                                           | 810,933                                                                                                                                                                                                                                                                                                                                                                                                                                                                                                                                                                                             | 23                                                                                                                                                                                                                                                                                                                                                                                                  | \$42,642,317                                                                                                                                                                                                                                                                                                                                                                                                                                                                                                                | 205,912                                                                                                                                                                                                                                                                                                                                                                         | -3                                                                                                                                                                                                                                                                                                                    | -11.5%                                                                                                                                                                                                                                                                                                                                                                                                                                                                                                                                                                                                                                                                                                                                                                                                                                                                                                                                                                                                                                                                                                                                                                                                                                                                                                                                                                                                                                                                                                                                                                                                                                                                                                                                                                                                                                                                                                                                                                                                                                                                                                                                                                                                                                                                                                                                                                                                                                                                                                                                                                                                                                                                                                               | (\$86,538,586)                                                                                                                                                                                                                                                                                                                                                                                                                                                                                                                                                                                                                                                                                                                                           | -67.0%                                                                                                                                                                                                                                                                                                                                                                                                                                                                                                                                                                                                                                                                                                                                                                                                                                                                                                                                                                                                                                                                                                                                                                                                                                                                                                                                                                                                                                                                                                                                                                                                                                                                                                                                                                                                                                                                                                                                                                                                                                                                                                                          | (605,021                                                                                                                                                                                                                                                                                                                                                                                     |
|                               | 3rd Qtr Totals                                                                                                                                                                                                                                                                                                                                                                                          | 552                                                                                                                                                                                                         | \$4,443,190,922                                                                                                                                                                                                                                                                                                                                                                                                                                                                                                         | 39,827,879                                                                                                                                                                                                                                                                                                                                                                                                                                                                                                                                                                                          | 346                                                                                                                                                                                                                                                                                                                                                                                                 | \$1,540,496,052                                                                                                                                                                                                                                                                                                                                                                                                                                                                                                             | 26,946,184                                                                                                                                                                                                                                                                                                                                                                      | -206                                                                                                                                                                                                                                                                                                                  | -37.3%                                                                                                                                                                                                                                                                                                                                                                                                                                                                                                                                                                                                                                                                                                                                                                                                                                                                                                                                                                                                                                                                                                                                                                                                                                                                                                                                                                                                                                                                                                                                                                                                                                                                                                                                                                                                                                                                                                                                                                                                                                                                                                                                                                                                                                                                                                                                                                                                                                                                                                                                                                                                                                                                                                               | (\$2,902,694,870)                                                                                                                                                                                                                                                                                                                                                                                                                                                                                                                                                                                                                                                                                                                                        | -65.3%                                                                                                                                                                                                                                                                                                                                                                                                                                                                                                                                                                                                                                                                                                                                                                                                                                                                                                                                                                                                                                                                                                                                                                                                                                                                                                                                                                                                                                                                                                                                                                                                                                                                                                                                                                                                                                                                                                                                                                                                                                                                                                                          | (12,881,695                                                                                                                                                                                                                                                                                                                                                                                  |
| l                             | King                                                                                                                                                                                                                                                                                                                                                                                                    | 218                                                                                                                                                                                                         | \$2,250,714,667                                                                                                                                                                                                                                                                                                                                                                                                                                                                                                         | 8,009,885                                                                                                                                                                                                                                                                                                                                                                                                                                                                                                                                                                                           | 167                                                                                                                                                                                                                                                                                                                                                                                                 | \$1,109,353,139                                                                                                                                                                                                                                                                                                                                                                                                                                                                                                             | 14,746,605                                                                                                                                                                                                                                                                                                                                                                      | -51                                                                                                                                                                                                                                                                                                                   | -23.4%                                                                                                                                                                                                                                                                                                                                                                                                                                                                                                                                                                                                                                                                                                                                                                                                                                                                                                                                                                                                                                                                                                                                                                                                                                                                                                                                                                                                                                                                                                                                                                                                                                                                                                                                                                                                                                                                                                                                                                                                                                                                                                                                                                                                                                                                                                                                                                                                                                                                                                                                                                                                                                                                                                               | (\$1,141,361,528)                                                                                                                                                                                                                                                                                                                                                                                                                                                                                                                                                                                                                                                                                                                                        | -50.7%                                                                                                                                                                                                                                                                                                                                                                                                                                                                                                                                                                                                                                                                                                                                                                                                                                                                                                                                                                                                                                                                                                                                                                                                                                                                                                                                                                                                                                                                                                                                                                                                                                                                                                                                                                                                                                                                                                                                                                                                                                                                                                                          | 6,736,720                                                                                                                                                                                                                                                                                                                                                                                    |
| l                             | Snohomish                                                                                                                                                                                                                                                                                                                                                                                               | 81                                                                                                                                                                                                          | \$528,091,667                                                                                                                                                                                                                                                                                                                                                                                                                                                                                                           | 10,072,702                                                                                                                                                                                                                                                                                                                                                                                                                                                                                                                                                                                          | 55                                                                                                                                                                                                                                                                                                                                                                                                  | \$191,306,485                                                                                                                                                                                                                                                                                                                                                                                                                                                                                                               | 6,366,022                                                                                                                                                                                                                                                                                                                                                                       | -26                                                                                                                                                                                                                                                                                                                   | -32.1%                                                                                                                                                                                                                                                                                                                                                                                                                                                                                                                                                                                                                                                                                                                                                                                                                                                                                                                                                                                                                                                                                                                                                                                                                                                                                                                                                                                                                                                                                                                                                                                                                                                                                                                                                                                                                                                                                                                                                                                                                                                                                                                                                                                                                                                                                                                                                                                                                                                                                                                                                                                                                                                                                                               | (\$336,785,182)                                                                                                                                                                                                                                                                                                                                                                                                                                                                                                                                                                                                                                                                                                                                          | -63.8%                                                                                                                                                                                                                                                                                                                                                                                                                                                                                                                                                                                                                                                                                                                                                                                                                                                                                                                                                                                                                                                                                                                                                                                                                                                                                                                                                                                                                                                                                                                                                                                                                                                                                                                                                                                                                                                                                                                                                                                                                                                                                                                          | (3,706,680                                                                                                                                                                                                                                                                                                                                                                                   |
| 4th Qtr                       | Pierce                                                                                                                                                                                                                                                                                                                                                                                                  | 87                                                                                                                                                                                                          | \$265,672,498                                                                                                                                                                                                                                                                                                                                                                                                                                                                                                           | 7,988,713                                                                                                                                                                                                                                                                                                                                                                                                                                                                                                                                                                                           | 77                                                                                                                                                                                                                                                                                                                                                                                                  | \$208,069,922                                                                                                                                                                                                                                                                                                                                                                                                                                                                                                               | 3,754,005                                                                                                                                                                                                                                                                                                                                                                       | -10                                                                                                                                                                                                                                                                                                                   | -11.5%                                                                                                                                                                                                                                                                                                                                                                                                                                                                                                                                                                                                                                                                                                                                                                                                                                                                                                                                                                                                                                                                                                                                                                                                                                                                                                                                                                                                                                                                                                                                                                                                                                                                                                                                                                                                                                                                                                                                                                                                                                                                                                                                                                                                                                                                                                                                                                                                                                                                                                                                                                                                                                                                                                               | (\$57,602,576)                                                                                                                                                                                                                                                                                                                                                                                                                                                                                                                                                                                                                                                                                                                                           | -21.7%                                                                                                                                                                                                                                                                                                                                                                                                                                                                                                                                                                                                                                                                                                                                                                                                                                                                                                                                                                                                                                                                                                                                                                                                                                                                                                                                                                                                                                                                                                                                                                                                                                                                                                                                                                                                                                                                                                                                                                                                                                                                                                                          | (4,234,708                                                                                                                                                                                                                                                                                                                                                                                   |
| l                             | Spokane                                                                                                                                                                                                                                                                                                                                                                                                 | 54<br>17                                                                                                                                                                                                    | \$113,957,406                                                                                                                                                                                                                                                                                                                                                                                                                                                                                                           | 1,120,981<br>305,018                                                                                                                                                                                                                                                                                                                                                                                                                                                                                                                                                                                | 53<br>9                                                                                                                                                                                                                                                                                                                                                                                             | \$52,528,604<br>\$9,501,583                                                                                                                                                                                                                                                                                                                                                                                                                                                                                                 | 1,155,568<br>98,147                                                                                                                                                                                                                                                                                                                                                             | -1<br>-8                                                                                                                                                                                                                                                                                                              | -1.9%<br>-47.1%                                                                                                                                                                                                                                                                                                                                                                                                                                                                                                                                                                                                                                                                                                                                                                                                                                                                                                                                                                                                                                                                                                                                                                                                                                                                                                                                                                                                                                                                                                                                                                                                                                                                                                                                                                                                                                                                                                                                                                                                                                                                                                                                                                                                                                                                                                                                                                                                                                                                                                                                                                                                                                                                                                      | (\$61,428,802)<br>(\$4,043,067)                                                                                                                                                                                                                                                                                                                                                                                                                                                                                                                                                                                                                                                                                                                          | -53.9%<br>-29.8%                                                                                                                                                                                                                                                                                                                                                                                                                                                                                                                                                                                                                                                                                                                                                                                                                                                                                                                                                                                                                                                                                                                                                                                                                                                                                                                                                                                                                                                                                                                                                                                                                                                                                                                                                                                                                                                                                                                                                                                                                                                                                                                | 34,587<br>(206,871                                                                                                                                                                                                                                                                                                                                                                           |
|                               | Kitsap<br>Thurston                                                                                                                                                                                                                                                                                                                                                                                      | 29                                                                                                                                                                                                          | \$13,544,650<br>\$71,145,281                                                                                                                                                                                                                                                                                                                                                                                                                                                                                            | 1,441,683                                                                                                                                                                                                                                                                                                                                                                                                                                                                                                                                                                                           | 27                                                                                                                                                                                                                                                                                                                                                                                                  | \$36,086,180                                                                                                                                                                                                                                                                                                                                                                                                                                                                                                                | 348,605                                                                                                                                                                                                                                                                                                                                                                         | -8                                                                                                                                                                                                                                                                                                                    | -47.1%                                                                                                                                                                                                                                                                                                                                                                                                                                                                                                                                                                                                                                                                                                                                                                                                                                                                                                                                                                                                                                                                                                                                                                                                                                                                                                                                                                                                                                                                                                                                                                                                                                                                                                                                                                                                                                                                                                                                                                                                                                                                                                                                                                                                                                                                                                                                                                                                                                                                                                                                                                                                                                                                                                               | (\$4,043,067)                                                                                                                                                                                                                                                                                                                                                                                                                                                                                                                                                                                                                                                                                                                                            | -29.8%                                                                                                                                                                                                                                                                                                                                                                                                                                                                                                                                                                                                                                                                                                                                                                                                                                                                                                                                                                                                                                                                                                                                                                                                                                                                                                                                                                                                                                                                                                                                                                                                                                                                                                                                                                                                                                                                                                                                                                                                                                                                                                                          | (1,093,078                                                                                                                                                                                                                                                                                                                                                                                   |
|                               | 4th Qtr Totals                                                                                                                                                                                                                                                                                                                                                                                          | 486                                                                                                                                                                                                         | \$3,243,126,169                                                                                                                                                                                                                                                                                                                                                                                                                                                                                                         | 28,938,982                                                                                                                                                                                                                                                                                                                                                                                                                                                                                                                                                                                          | 388                                                                                                                                                                                                                                                                                                                                                                                                 | \$1,606,845,913                                                                                                                                                                                                                                                                                                                                                                                                                                                                                                             | 26,468,952                                                                                                                                                                                                                                                                                                                                                                      | -98                                                                                                                                                                                                                                                                                                                   | -20.2%                                                                                                                                                                                                                                                                                                                                                                                                                                                                                                                                                                                                                                                                                                                                                                                                                                                                                                                                                                                                                                                                                                                                                                                                                                                                                                                                                                                                                                                                                                                                                                                                                                                                                                                                                                                                                                                                                                                                                                                                                                                                                                                                                                                                                                                                                                                                                                                                                                                                                                                                                                                                                                                                                                               | (\$1,636,280,256)                                                                                                                                                                                                                                                                                                                                                                                                                                                                                                                                                                                                                                                                                                                                        | -50.5%                                                                                                                                                                                                                                                                                                                                                                                                                                                                                                                                                                                                                                                                                                                                                                                                                                                                                                                                                                                                                                                                                                                                                                                                                                                                                                                                                                                                                                                                                                                                                                                                                                                                                                                                                                                                                                                                                                                                                                                                                                                                                                                          | (2,470,030                                                                                                                                                                                                                                                                                                                                                                                   |
|                               | King                                                                                                                                                                                                                                                                                                                                                                                                    | 930                                                                                                                                                                                                         | \$12,333,372,379                                                                                                                                                                                                                                                                                                                                                                                                                                                                                                        | 54,948,734                                                                                                                                                                                                                                                                                                                                                                                                                                                                                                                                                                                          | 595                                                                                                                                                                                                                                                                                                                                                                                                 | \$3,558,198,787                                                                                                                                                                                                                                                                                                                                                                                                                                                                                                             | 32,862,819                                                                                                                                                                                                                                                                                                                                                                      | -335                                                                                                                                                                                                                                                                                                                  | -36.0%                                                                                                                                                                                                                                                                                                                                                                                                                                                                                                                                                                                                                                                                                                                                                                                                                                                                                                                                                                                                                                                                                                                                                                                                                                                                                                                                                                                                                                                                                                                                                                                                                                                                                                                                                                                                                                                                                                                                                                                                                                                                                                                                                                                                                                                                                                                                                                                                                                                                                                                                                                                                                                                                                                               | (\$8,775,173,592)                                                                                                                                                                                                                                                                                                                                                                                                                                                                                                                                                                                                                                                                                                                                        | -71.1%                                                                                                                                                                                                                                                                                                                                                                                                                                                                                                                                                                                                                                                                                                                                                                                                                                                                                                                                                                                                                                                                                                                                                                                                                                                                                                                                                                                                                                                                                                                                                                                                                                                                                                                                                                                                                                                                                                                                                                                                                                                                                                                          | (22,085,915                                                                                                                                                                                                                                                                                                                                                                                  |
|                               | Snohomish                                                                                                                                                                                                                                                                                                                                                                                               | 351                                                                                                                                                                                                         | \$2,706,252,678                                                                                                                                                                                                                                                                                                                                                                                                                                                                                                         | 52,151,205                                                                                                                                                                                                                                                                                                                                                                                                                                                                                                                                                                                          | 265                                                                                                                                                                                                                                                                                                                                                                                                 | \$1,049,338,009                                                                                                                                                                                                                                                                                                                                                                                                                                                                                                             | 29,003,866                                                                                                                                                                                                                                                                                                                                                                      | -86                                                                                                                                                                                                                                                                                                                   | -24.5%                                                                                                                                                                                                                                                                                                                                                                                                                                                                                                                                                                                                                                                                                                                                                                                                                                                                                                                                                                                                                                                                                                                                                                                                                                                                                                                                                                                                                                                                                                                                                                                                                                                                                                                                                                                                                                                                                                                                                                                                                                                                                                                                                                                                                                                                                                                                                                                                                                                                                                                                                                                                                                                                                                               | (\$1,656,914,669)                                                                                                                                                                                                                                                                                                                                                                                                                                                                                                                                                                                                                                                                                                                                        | -61.2%                                                                                                                                                                                                                                                                                                                                                                                                                                                                                                                                                                                                                                                                                                                                                                                                                                                                                                                                                                                                                                                                                                                                                                                                                                                                                                                                                                                                                                                                                                                                                                                                                                                                                                                                                                                                                                                                                                                                                                                                                                                                                                                          | (23,147,339                                                                                                                                                                                                                                                                                                                                                                                  |
| YTD                           | Pierce                                                                                                                                                                                                                                                                                                                                                                                                  | 398                                                                                                                                                                                                         | \$1,578,081,652                                                                                                                                                                                                                                                                                                                                                                                                                                                                                                         | 45,950,929                                                                                                                                                                                                                                                                                                                                                                                                                                                                                                                                                                                          | 288                                                                                                                                                                                                                                                                                                                                                                                                 | \$917,428,257                                                                                                                                                                                                                                                                                                                                                                                                                                                                                                               | 20,193,922                                                                                                                                                                                                                                                                                                                                                                      | -110                                                                                                                                                                                                                                                                                                                  | -27.6%                                                                                                                                                                                                                                                                                                                                                                                                                                                                                                                                                                                                                                                                                                                                                                                                                                                                                                                                                                                                                                                                                                                                                                                                                                                                                                                                                                                                                                                                                                                                                                                                                                                                                                                                                                                                                                                                                                                                                                                                                                                                                                                                                                                                                                                                                                                                                                                                                                                                                                                                                                                                                                                                                                               | (\$660,653,395)                                                                                                                                                                                                                                                                                                                                                                                                                                                                                                                                                                                                                                                                                                                                          | -41.9%                                                                                                                                                                                                                                                                                                                                                                                                                                                                                                                                                                                                                                                                                                                                                                                                                                                                                                                                                                                                                                                                                                                                                                                                                                                                                                                                                                                                                                                                                                                                                                                                                                                                                                                                                                                                                                                                                                                                                                                                                                                                                                                          | (25,757,007                                                                                                                                                                                                                                                                                                                                                                                  |
| 110                           | Spokane                                                                                                                                                                                                                                                                                                                                                                                                 | 220                                                                                                                                                                                                         | \$488,631,546                                                                                                                                                                                                                                                                                                                                                                                                                                                                                                           | 8,197,898                                                                                                                                                                                                                                                                                                                                                                                                                                                                                                                                                                                           | 205                                                                                                                                                                                                                                                                                                                                                                                                 | \$391,093,549                                                                                                                                                                                                                                                                                                                                                                                                                                                                                                               | 4,563,088                                                                                                                                                                                                                                                                                                                                                                       | -15                                                                                                                                                                                                                                                                                                                   | -6.8%                                                                                                                                                                                                                                                                                                                                                                                                                                                                                                                                                                                                                                                                                                                                                                                                                                                                                                                                                                                                                                                                                                                                                                                                                                                                                                                                                                                                                                                                                                                                                                                                                                                                                                                                                                                                                                                                                                                                                                                                                                                                                                                                                                                                                                                                                                                                                                                                                                                                                                                                                                                                                                                                                                                | (\$97,537,997)                                                                                                                                                                                                                                                                                                                                                                                                                                                                                                                                                                                                                                                                                                                                           | -20.0%                                                                                                                                                                                                                                                                                                                                                                                                                                                                                                                                                                                                                                                                                                                                                                                                                                                                                                                                                                                                                                                                                                                                                                                                                                                                                                                                                                                                                                                                                                                                                                                                                                                                                                                                                                                                                                                                                                                                                                                                                                                                                                                          | (3,634,810                                                                                                                                                                                                                                                                                                                                                                                   |
| l                             | Kitsap                                                                                                                                                                                                                                                                                                                                                                                                  | 79                                                                                                                                                                                                          | \$148,972,308                                                                                                                                                                                                                                                                                                                                                                                                                                                                                                           | 2,226,087                                                                                                                                                                                                                                                                                                                                                                                                                                                                                                                                                                                           | 64                                                                                                                                                                                                                                                                                                                                                                                                  | \$120,912,583                                                                                                                                                                                                                                                                                                                                                                                                                                                                                                               | 7,977,016                                                                                                                                                                                                                                                                                                                                                                       | -15                                                                                                                                                                                                                                                                                                                   | -19.0%                                                                                                                                                                                                                                                                                                                                                                                                                                                                                                                                                                                                                                                                                                                                                                                                                                                                                                                                                                                                                                                                                                                                                                                                                                                                                                                                                                                                                                                                                                                                                                                                                                                                                                                                                                                                                                                                                                                                                                                                                                                                                                                                                                                                                                                                                                                                                                                                                                                                                                                                                                                                                                                                                                               | (\$28,059,725)                                                                                                                                                                                                                                                                                                                                                                                                                                                                                                                                                                                                                                                                                                                                           | -18.8%                                                                                                                                                                                                                                                                                                                                                                                                                                                                                                                                                                                                                                                                                                                                                                                                                                                                                                                                                                                                                                                                                                                                                                                                                                                                                                                                                                                                                                                                                                                                                                                                                                                                                                                                                                                                                                                                                                                                                                                                                                                                                                                          | 5,750,929                                                                                                                                                                                                                                                                                                                                                                                    |
|                               | Thurston<br>Crond Totals                                                                                                                                                                                                                                                                                                                                                                                |                                                                                                                                                                                                             |                                                                                                                                                                                                                                                                                                                                                                                                                                                                                                                         |                                                                                                                                                                                                                                                                                                                                                                                                                                                                                                                                                                                                     |                                                                                                                                                                                                                                                                                                                                                                                                     | 5268 117 002                                                                                                                                                                                                                                                                                                                                                                                                                                                                                                                | 3,354,624                                                                                                                                                                                                                                                                                                                                                                       | -15                                                                                                                                                                                                                                                                                                                   |                                                                                                                                                                                                                                                                                                                                                                                                                                                                                                                                                                                                                                                                                                                                                                                                                                                                                                                                                                                                                                                                                                                                                                                                                                                                                                                                                                                                                                                                                                                                                                                                                                                                                                                                                                                                                                                                                                                                                                                                                                                                                                                                                                                                                                                                                                                                                                                                                                                                                                                                                                                                                                                                                                                      |                                                                                                                                                                                                                                                                                                                                                                                                                                                                                                                                                                                                                                                                                                                                                          |                                                                                                                                                                                                                                                                                                                                                                                                                                                                                                                                                                                                                                                                                                                                                                                                                                                                                                                                                                                                                                                                                                                                                                                                                                                                                                                                                                                                                                                                                                                                                                                                                                                                                                                                                                                                                                                                                                                                                                                                                                                                                                                                 |                                                                                                                                                                                                                                                                                                                                                                                              |
| ł                             | Grand Totals                                                                                                                                                                                                                                                                                                                                                                                            | 110                                                                                                                                                                                                         | \$380,768,496                                                                                                                                                                                                                                                                                                                                                                                                                                                                                                           | 5,664,199                                                                                                                                                                                                                                                                                                                                                                                                                                                                                                                                                                                           | 95                                                                                                                                                                                                                                                                                                                                                                                                  | \$268,447,993                                                                                                                                                                                                                                                                                                                                                                                                                                                                                                               |                                                                                                                                                                                                                                                                                                                                                                                 | E76                                                                                                                                                                                                                                                                                                                   | -13.6%                                                                                                                                                                                                                                                                                                                                                                                                                                                                                                                                                                                                                                                                                                                                                                                                                                                                                                                                                                                                                                                                                                                                                                                                                                                                                                                                                                                                                                                                                                                                                                                                                                                                                                                                                                                                                                                                                                                                                                                                                                                                                                                                                                                                                                                                                                                                                                                                                                                                                                                                                                                                                                                                                                               | (\$112,320,503)                                                                                                                                                                                                                                                                                                                                                                                                                                                                                                                                                                                                                                                                                                                                          | -29.5%                                                                                                                                                                                                                                                                                                                                                                                                                                                                                                                                                                                                                                                                                                                                                                                                                                                                                                                                                                                                                                                                                                                                                                                                                                                                                                                                                                                                                                                                                                                                                                                                                                                                                                                                                                                                                                                                                                                                                                                                                                                                                                                          |                                                                                                                                                                                                                                                                                                                                                                                              |
|                               |                                                                                                                                                                                                                                                                                                                                                                                                         | 110<br>2088                                                                                                                                                                                                 |                                                                                                                                                                                                                                                                                                                                                                                                                                                                                                                         | 5,664,199<br>169,139,052                                                                                                                                                                                                                                                                                                                                                                                                                                                                                                                                                                            | 95<br>1512                                                                                                                                                                                                                                                                                                                                                                                          | \$6,305,419,178                                                                                                                                                                                                                                                                                                                                                                                                                                                                                                             | 97,955,335                                                                                                                                                                                                                                                                                                                                                                      | -576                                                                                                                                                                                                                                                                                                                  | -13.6%<br>-27.6%                                                                                                                                                                                                                                                                                                                                                                                                                                                                                                                                                                                                                                                                                                                                                                                                                                                                                                                                                                                                                                                                                                                                                                                                                                                                                                                                                                                                                                                                                                                                                                                                                                                                                                                                                                                                                                                                                                                                                                                                                                                                                                                                                                                                                                                                                                                                                                                                                                                                                                                                                                                                                                                                                                     | (\$112,320,503)<br>(\$11,330,659,881)                                                                                                                                                                                                                                                                                                                                                                                                                                                                                                                                                                                                                                                                                                                    | -29.5%<br>-64.2%                                                                                                                                                                                                                                                                                                                                                                                                                                                                                                                                                                                                                                                                                                                                                                                                                                                                                                                                                                                                                                                                                                                                                                                                                                                                                                                                                                                                                                                                                                                                                                                                                                                                                                                                                                                                                                                                                                                                                                                                                                                                                                                | (2,309,575<br>( <b>71,183,717</b>                                                                                                                                                                                                                                                                                                                                                            |
| i                             | Totals by Asset Class                                                                                                                                                                                                                                                                                                                                                                                   |                                                                                                                                                                                                             | \$380,768,496                                                                                                                                                                                                                                                                                                                                                                                                                                                                                                           |                                                                                                                                                                                                                                                                                                                                                                                                                                                                                                                                                                                                     |                                                                                                                                                                                                                                                                                                                                                                                                     |                                                                                                                                                                                                                                                                                                                                                                                                                                                                                                                             |                                                                                                                                                                                                                                                                                                                                                                                 | -576                                                                                                                                                                                                                                                                                                                  | -27.6%                                                                                                                                                                                                                                                                                                                                                                                                                                                                                                                                                                                                                                                                                                                                                                                                                                                                                                                                                                                                                                                                                                                                                                                                                                                                                                                                                                                                                                                                                                                                                                                                                                                                                                                                                                                                                                                                                                                                                                                                                                                                                                                                                                                                                                                                                                                                                                                                                                                                                                                                                                                                                                                                                                               | (\$112,320,503)<br>(\$11,330,659,881)<br>Sales Volume (\$)                                                                                                                                                                                                                                                                                                                                                                                                                                                                                                                                                                                                                                                                                               | -29.5%<br>-64.2%<br>% Chg                                                                                                                                                                                                                                                                                                                                                                                                                                                                                                                                                                                                                                                                                                                                                                                                                                                                                                                                                                                                                                                                                                                                                                                                                                                                                                                                                                                                                                                                                                                                                                                                                                                                                                                                                                                                                                                                                                                                                                                                                                                                                                       |                                                                                                                                                                                                                                                                                                                                                                                              |
|                               | Totals by Asset Class<br>Office                                                                                                                                                                                                                                                                                                                                                                         | 2088                                                                                                                                                                                                        | \$380,768,496<br>\$17,636,079,059                                                                                                                                                                                                                                                                                                                                                                                                                                                                                       | 169,139,052<br>Total SF                                                                                                                                                                                                                                                                                                                                                                                                                                                                                                                                                                             | 1512                                                                                                                                                                                                                                                                                                                                                                                                | \$6,305,419,178                                                                                                                                                                                                                                                                                                                                                                                                                                                                                                             | 97,955,335                                                                                                                                                                                                                                                                                                                                                                      | -576                                                                                                                                                                                                                                                                                                                  | -27.6%                                                                                                                                                                                                                                                                                                                                                                                                                                                                                                                                                                                                                                                                                                                                                                                                                                                                                                                                                                                                                                                                                                                                                                                                                                                                                                                                                                                                                                                                                                                                                                                                                                                                                                                                                                                                                                                                                                                                                                                                                                                                                                                                                                                                                                                                                                                                                                                                                                                                                                                                                                                                                                                                                                               | (\$11,330,659,881)                                                                                                                                                                                                                                                                                                                                                                                                                                                                                                                                                                                                                                                                                                                                       | -64.2%                                                                                                                                                                                                                                                                                                                                                                                                                                                                                                                                                                                                                                                                                                                                                                                                                                                                                                                                                                                                                                                                                                                                                                                                                                                                                                                                                                                                                                                                                                                                                                                                                                                                                                                                                                                                                                                                                                                                                                                                                                                                                                                          | (71,183,71)<br>Total SF                                                                                                                                                                                                                                                                                                                                                                      |
|                               | Office<br>Retail                                                                                                                                                                                                                                                                                                                                                                                        | 2088<br># of Sales                                                                                                                                                                                          | \$380,768,496<br><b>\$17,636,079,059</b><br>Sales Volume (\$)                                                                                                                                                                                                                                                                                                                                                                                                                                                           | 169,139,052                                                                                                                                                                                                                                                                                                                                                                                                                                                                                                                                                                                         | 1512<br>#of Sales                                                                                                                                                                                                                                                                                                                                                                                   | \$6,305,419,178<br>Sales Volume (\$)<br>\$276,885,028<br>\$247,605,630                                                                                                                                                                                                                                                                                                                                                                                                                                                      | 97,955,335<br>Total SF                                                                                                                                                                                                                                                                                                                                                          | -576<br># of Sales                                                                                                                                                                                                                                                                                                    | -27.6%<br>% Chg                                                                                                                                                                                                                                                                                                                                                                                                                                                                                                                                                                                                                                                                                                                                                                                                                                                                                                                                                                                                                                                                                                                                                                                                                                                                                                                                                                                                                                                                                                                                                                                                                                                                                                                                                                                                                                                                                                                                                                                                                                                                                                                                                                                                                                                                                                                                                                                                                                                                                                                                                                                                                                                                                                      | (\$11,330,659,881)<br>Sales Volume (\$)                                                                                                                                                                                                                                                                                                                                                                                                                                                                                                                                                                                                                                                                                                                  | -64.2%<br>% Chg                                                                                                                                                                                                                                                                                                                                                                                                                                                                                                                                                                                                                                                                                                                                                                                                                                                                                                                                                                                                                                                                                                                                                                                                                                                                                                                                                                                                                                                                                                                                                                                                                                                                                                                                                                                                                                                                                                                                                                                                                                                                                                                 | (71,183,717<br>Total SF<br>(2,500,698                                                                                                                                                                                                                                                                                                                                                        |
| 1st Qtr                       | Office<br>Retail<br>Industrial/Flex                                                                                                                                                                                                                                                                                                                                                                     | 2088<br># of Sales<br>121<br>191<br>65                                                                                                                                                                      | \$380,768,496<br><b>\$17,636,079,059</b><br><b>Sales Volume (\$)</b><br>\$1,678,689,931<br>\$613,781,064<br>\$836,686,533                                                                                                                                                                                                                                                                                                                                                                                               | <b>Total SF</b><br>3,655,359<br>1,894,783<br>3,134,083                                                                                                                                                                                                                                                                                                                                                                                                                                                                                                                                              | <b>1512</b><br># of Sales<br>84<br>126<br>57                                                                                                                                                                                                                                                                                                                                                        | \$6,305,419,178<br>Sales Volume (\$)<br>\$276,885,028<br>\$247,605,630<br>\$275,199,645                                                                                                                                                                                                                                                                                                                                                                                                                                     | 97,955,335<br>Total SF<br>1,154,661<br>998,304<br>1,277,524                                                                                                                                                                                                                                                                                                                     | -576<br># of Sales<br>-37<br>-65<br>-8                                                                                                                                                                                                                                                                                | -27.6%<br>% Chg<br>-30.6%<br>-34.0%<br>-12.3%                                                                                                                                                                                                                                                                                                                                                                                                                                                                                                                                                                                                                                                                                                                                                                                                                                                                                                                                                                                                                                                                                                                                                                                                                                                                                                                                                                                                                                                                                                                                                                                                                                                                                                                                                                                                                                                                                                                                                                                                                                                                                                                                                                                                                                                                                                                                                                                                                                                                                                                                                                                                                                                                        | (\$11,330,659,881)<br>Sales Volume (\$)<br>(\$1,401,804,903)<br>(\$366,175,434)<br>(\$561,486,888)                                                                                                                                                                                                                                                                                                                                                                                                                                                                                                                                                                                                                                                       | -64.2%<br>% Chg<br>-83.5%<br>-59.7%<br>-67.1%                                                                                                                                                                                                                                                                                                                                                                                                                                                                                                                                                                                                                                                                                                                                                                                                                                                                                                                                                                                                                                                                                                                                                                                                                                                                                                                                                                                                                                                                                                                                                                                                                                                                                                                                                                                                                                                                                                                                                                                                                                                                                   | (71,183,717)<br>Total SF<br>(2,500,698)<br>(896,479)<br>(1,856,559)                                                                                                                                                                                                                                                                                                                          |
|                               | Office<br>Retail<br>Industrial/Flex<br>Land                                                                                                                                                                                                                                                                                                                                                             | 2088<br># of Sales<br>121<br>191<br>65<br>52                                                                                                                                                                | \$380,768,496<br><b>\$17,636,079,059</b><br><b>Sales Volume (\$)</b><br>\$1,678,689,931<br>\$613,781,064<br>\$836,686,533<br>\$437,416,670                                                                                                                                                                                                                                                                                                                                                                              | <b>169,139,052</b><br><b>Total SF</b><br>3,655,359<br>1,894,783<br>3,134,083<br>15,406,301                                                                                                                                                                                                                                                                                                                                                                                                                                                                                                          | <b>1512</b><br># of Sales<br>84<br>126<br>57<br>64                                                                                                                                                                                                                                                                                                                                                  | \$6,305,419,178<br>Sales Volume (\$)<br>\$276,885,028<br>\$247,605,630<br>\$275,199,645<br>\$214,315,404                                                                                                                                                                                                                                                                                                                                                                                                                    | 97,955,335<br>Total SF<br>1,154,661<br>998,304<br>1,277,524<br>14,388,305                                                                                                                                                                                                                                                                                                       | -576<br># of Sales<br>-37<br>-65<br>-8<br>12                                                                                                                                                                                                                                                                          | -27.6%<br>% Chg<br>-30.6%<br>-34.0%<br>-12.3%<br>23.1%                                                                                                                                                                                                                                                                                                                                                                                                                                                                                                                                                                                                                                                                                                                                                                                                                                                                                                                                                                                                                                                                                                                                                                                                                                                                                                                                                                                                                                                                                                                                                                                                                                                                                                                                                                                                                                                                                                                                                                                                                                                                                                                                                                                                                                                                                                                                                                                                                                                                                                                                                                                                                                                               | (\$11,330,659,881)<br>Sales Volume (\$)<br>(\$1,401,804,903)<br>(\$366,175,434)<br>(\$561,486,888)<br>(\$223,101,266)                                                                                                                                                                                                                                                                                                                                                                                                                                                                                                                                                                                                                                    | -64.2%<br>% Chg<br>-83.5%<br>-59.7%<br>-67.1%<br>-51.0%                                                                                                                                                                                                                                                                                                                                                                                                                                                                                                                                                                                                                                                                                                                                                                                                                                                                                                                                                                                                                                                                                                                                                                                                                                                                                                                                                                                                                                                                                                                                                                                                                                                                                                                                                                                                                                                                                                                                                                                                                                                                         | (71,183,717<br>Total SF<br>(2,500,698<br>(896,479<br>(1,856,559<br>(1,017,996                                                                                                                                                                                                                                                                                                                |
|                               | Office<br>Retail<br>Industrial/Flex<br>Land<br>Multifamily                                                                                                                                                                                                                                                                                                                                              | <b>2088</b><br># of Sales<br>121<br>191<br>65<br>52<br>69                                                                                                                                                   | \$380,768,496<br><b>\$17,636,079,059</b><br><b>Sales Volume (\$)</b><br>\$1,678,689,931<br>\$613,781,064<br>\$836,686,533<br>\$437,416,670<br>\$1,487,311,450                                                                                                                                                                                                                                                                                                                                                           | <b>Total SF</b><br>3,655,359<br>1,894,783<br>3,134,083<br>15,406,301<br>2,993,030                                                                                                                                                                                                                                                                                                                                                                                                                                                                                                                   | <b># of Sales</b><br>84<br>126<br>57<br>64<br>41                                                                                                                                                                                                                                                                                                                                                    | \$6,305,419,178<br>Sales Volume (\$)<br>\$276,885,028<br>\$247,605,630<br>\$275,199,645<br>\$214,315,404<br>\$472,450,225                                                                                                                                                                                                                                                                                                                                                                                                   | 97,955,335<br>Total SF<br>1,154,661<br>998,304<br>1,277,524<br>14,388,305<br>1,137,755                                                                                                                                                                                                                                                                                          | -576<br># of Sales<br>-37<br>-65<br>-8<br>12<br>-28                                                                                                                                                                                                                                                                   | -27.6%<br>% Chg<br>-30.6%<br>-34.0%<br>-12.3%<br>23.1%<br>-40.6%                                                                                                                                                                                                                                                                                                                                                                                                                                                                                                                                                                                                                                                                                                                                                                                                                                                                                                                                                                                                                                                                                                                                                                                                                                                                                                                                                                                                                                                                                                                                                                                                                                                                                                                                                                                                                                                                                                                                                                                                                                                                                                                                                                                                                                                                                                                                                                                                                                                                                                                                                                                                                                                     | (\$11,330,659,881)<br>Sales Volume (\$)<br>(\$1,401,804,903)<br>(\$366,175,434)<br>(\$561,486,888)<br>(\$223,101,266)<br>(\$1,014,861,225)                                                                                                                                                                                                                                                                                                                                                                                                                                                                                                                                                                                                               | -64.2%<br>% Chg<br>-83.5%<br>-59.7%<br>-67.1%<br>-51.0%<br>-68.2%                                                                                                                                                                                                                                                                                                                                                                                                                                                                                                                                                                                                                                                                                                                                                                                                                                                                                                                                                                                                                                                                                                                                                                                                                                                                                                                                                                                                                                                                                                                                                                                                                                                                                                                                                                                                                                                                                                                                                                                                                                                               | (71,183,717<br>Total SF<br>(2,500,698<br>(896,479<br>(1,856,559<br>(1,017,996<br>(1,855,275                                                                                                                                                                                                                                                                                                  |
|                               | Office<br>Retail<br>Industrial/Flex<br>Land<br>Multifamily<br>1st Qtr Totals                                                                                                                                                                                                                                                                                                                            | 2088<br># of Sales<br>121<br>191<br>65<br>52<br>69<br>498                                                                                                                                                   | \$380,768,496<br>\$17,636,079,059<br>Sales Volume (\$)<br>\$1,678,689,931<br>\$613,781,064<br>\$836,686,533<br>\$437,416,670<br>\$1,487,311,450<br>\$5,053,885,648                                                                                                                                                                                                                                                                                                                                                      | 169,139,052           Total SF           3,655,359           1,894,783           3,134,083           15,406,301           2,993,030           27,083,556                                                                                                                                                                                                                                                                                                                                                                                                                                            | <b># of Sales</b><br><b># of Sales</b><br>84<br>126<br>57<br>64<br>41<br><b>372</b>                                                                                                                                                                                                                                                                                                                 | \$6,305,419,178<br>Sales Volume (\$)<br>\$276,885,028<br>\$247,605,630<br>\$275,199,645<br>\$214,315,404<br>\$472,450,225<br>\$1,486,455,932                                                                                                                                                                                                                                                                                                                                                                                | 97,955,335<br>Total SF<br>1,154,661<br>998,304<br>1,277,524<br>14,388,305<br>1,137,755<br>18,956,549                                                                                                                                                                                                                                                                            | -576<br># of Sales<br>-37<br>-65<br>-8<br>12<br>-28<br>-28<br>-126                                                                                                                                                                                                                                                    | -27.6%<br>% Chg<br>-30.6%<br>-34.0%<br>-12.3%<br>23.1%<br>-40.6%<br>-25.3%                                                                                                                                                                                                                                                                                                                                                                                                                                                                                                                                                                                                                                                                                                                                                                                                                                                                                                                                                                                                                                                                                                                                                                                                                                                                                                                                                                                                                                                                                                                                                                                                                                                                                                                                                                                                                                                                                                                                                                                                                                                                                                                                                                                                                                                                                                                                                                                                                                                                                                                                                                                                                                           | (\$11,330,659,881)<br>Sales Volume (\$)<br>(\$1,401,804,903)<br>(\$366,175,434)<br>(\$561,486,888)<br>(\$223,101,266)<br>(\$1,014,861,225)<br>(\$3,567,429,716)                                                                                                                                                                                                                                                                                                                                                                                                                                                                                                                                                                                          | -64.2%<br>% Chg<br>-83.5%<br>-59.7%<br>-67.1%<br>-51.0%<br>-68.2%<br>-70.6%                                                                                                                                                                                                                                                                                                                                                                                                                                                                                                                                                                                                                                                                                                                                                                                                                                                                                                                                                                                                                                                                                                                                                                                                                                                                                                                                                                                                                                                                                                                                                                                                                                                                                                                                                                                                                                                                                                                                                                                                                                                     | (71,183,717<br>Total SF<br>(2,500,698<br>(896,479<br>(1,856,559<br>(1,017,996<br>(1,855,275<br>(8,127,007                                                                                                                                                                                                                                                                                    |
|                               | Office<br>Retail<br>Industrial/Flex<br>Land<br>Multifamily<br>1st Qtr Totals<br>Office                                                                                                                                                                                                                                                                                                                  | 2088<br># of Sales<br>121<br>191<br>65<br>52<br>69<br>498<br>89                                                                                                                                             | \$380,768,496<br>\$17,636,079,059<br>Sales Volume (\$)<br>\$1,678,689,931<br>\$613,781,064<br>\$836,686,533<br>\$437,416,670<br>\$1,487,311,450<br>\$5,053,885,648<br>\$1,223,634,067                                                                                                                                                                                                                                                                                                                                   | 169,139,052           Total SF           3,655,359           1,894,783           3,134,083           15,406,301           2,993,030           27,083,556           1,918,199                                                                                                                                                                                                                                                                                                                                                                                                                        | <b>1512</b><br># of Sales<br>84<br>126<br>57<br>64<br>41<br><b>372</b><br>73                                                                                                                                                                                                                                                                                                                        | \$6,305,419,178<br>Sales Volume (\$)<br>\$276,885,028<br>\$247,605,630<br>\$275,199,645<br>\$214,315,404<br>\$472,450,225<br>\$1,486,455,932<br>\$171,999,210                                                                                                                                                                                                                                                                                                                                                               | 97,955,335<br>Total SF<br>1,154,661<br>998,304<br>1,277,524<br>14,388,305<br>1,137,755<br>18,956,549<br>764,708                                                                                                                                                                                                                                                                 | -576<br># of Sales<br>-37<br>-65<br>-8<br>12<br>-28<br>-28<br>-126<br>-16                                                                                                                                                                                                                                             | -27.6%<br>% Chg<br>-30.6%<br>-34.0%<br>-12.3%<br>23.1%<br>-40.6%<br>-25.3%<br>-18.0%                                                                                                                                                                                                                                                                                                                                                                                                                                                                                                                                                                                                                                                                                                                                                                                                                                                                                                                                                                                                                                                                                                                                                                                                                                                                                                                                                                                                                                                                                                                                                                                                                                                                                                                                                                                                                                                                                                                                                                                                                                                                                                                                                                                                                                                                                                                                                                                                                                                                                                                                                                                                                                 | (\$11,330,659,881)<br>Sales Volume (\$)<br>(\$1,401,804,903)<br>(\$366,175,434)<br>(\$561,486,888)<br>(\$223,101,266)<br>(\$1,014,861,225)<br>(\$3,567,429,716)<br>(\$1,051,634,857)                                                                                                                                                                                                                                                                                                                                                                                                                                                                                                                                                                     | -64.2%<br>% Chg<br>-83.5%<br>-59.7%<br>-67.1%<br>-51.0%<br>-68.2%<br>-70.6%<br>-85.9%                                                                                                                                                                                                                                                                                                                                                                                                                                                                                                                                                                                                                                                                                                                                                                                                                                                                                                                                                                                                                                                                                                                                                                                                                                                                                                                                                                                                                                                                                                                                                                                                                                                                                                                                                                                                                                                                                                                                                                                                                                           | (71,183,717<br>Total SF<br>(2,500,698<br>(896,479<br>(1,856,559<br>(1,017,996<br>(1,855,275<br>(8,127,007<br>(1,153,491                                                                                                                                                                                                                                                                      |
|                               | Office<br>Retail<br>Industrial/Flex<br>Land<br>Multifamily<br><b>1st Qtr Totals</b><br>Office<br>Retail                                                                                                                                                                                                                                                                                                 | 2088<br># of Sales<br>121<br>191<br>65<br>52<br>69<br>498<br>89<br>164                                                                                                                                      | \$380,768,496<br>\$17,636,079,059<br>Sales Volume (\$)<br>\$1,678,689,931<br>\$613,781,064<br>\$836,686,533<br>\$437,416,670<br>\$1,487,311,450<br>\$5,053,885,648<br>\$1,223,634,067<br>\$664,134,535                                                                                                                                                                                                                                                                                                                  | 169,139,052           Total SF           3,655,359           1,894,783           3,134,083           15,406,301           2,993,030           27,083,556           1,918,199           2,581,496                                                                                                                                                                                                                                                                                                                                                                                                    | <b>1512</b><br># of Sales<br>84<br>126<br>57<br>64<br>41<br><b>372</b><br>73<br>131                                                                                                                                                                                                                                                                                                                 | \$6,305,419,178<br>Sales Volume (\$)<br>\$276,885,028<br>\$247,605,630<br>\$275,199,645<br>\$214,315,404<br>\$472,450,225<br>\$1,486,455,932<br>\$171,999,210<br>\$285,783,470                                                                                                                                                                                                                                                                                                                                              | 97,955,335<br>Total SF<br>1,154,661<br>998,304<br>1,277,524<br>14,388,305<br>1,137,755<br>18,956,549<br>764,708<br>917,082                                                                                                                                                                                                                                                      | -576<br># of Sales<br>-37<br>-65<br>-8<br>12<br>-28<br>-28<br>-28<br>-126<br>-16<br>-33                                                                                                                                                                                                                               | -27.6%<br>% Chg<br>-30.6%<br>-12.3%<br>23.1%<br>-40.6%<br>-25.3%<br>-18.0%<br>-20.1%                                                                                                                                                                                                                                                                                                                                                                                                                                                                                                                                                                                                                                                                                                                                                                                                                                                                                                                                                                                                                                                                                                                                                                                                                                                                                                                                                                                                                                                                                                                                                                                                                                                                                                                                                                                                                                                                                                                                                                                                                                                                                                                                                                                                                                                                                                                                                                                                                                                                                                                                                                                                                                 | (\$11,330,659,881)<br>Sales Volume (\$)<br>(\$1,401,804,903)<br>(\$366,175,434)<br>(\$561,486,888)<br>(\$223,101,266)<br>(\$1,014,861,225)<br>(\$3,567,429,716)<br>(\$1,051,634,857)<br>(\$378,351,065)                                                                                                                                                                                                                                                                                                                                                                                                                                                                                                                                                  | -64.2%<br>% Chg<br>-83.5%<br>-59.7%<br>-67.1%<br>-51.0%<br>-68.2%<br>-70.6%<br>-85.9%<br>-57.0%                                                                                                                                                                                                                                                                                                                                                                                                                                                                                                                                                                                                                                                                                                                                                                                                                                                                                                                                                                                                                                                                                                                                                                                                                                                                                                                                                                                                                                                                                                                                                                                                                                                                                                                                                                                                                                                                                                                                                                                                                                 | (71,183,712)<br>Total SF<br>(2,500,698)<br>(896,479)<br>(1,856,559)<br>(1,017,996)<br>(1,855,279)<br>(1,855,279)<br>(1,153,492)<br>(1,153,492)<br>(1,664,414)                                                                                                                                                                                                                                |
|                               | Office<br>Retail<br>Industrial/Flex<br>Land<br>Multifamily<br>1st Qtr Totals<br>Office                                                                                                                                                                                                                                                                                                                  | 2088<br># of Sales<br>121<br>191<br>65<br>52<br>69<br>498<br>89                                                                                                                                             | \$380,768,496<br>\$17,636,079,059<br>Sales Volume (\$)<br>\$1,678,689,931<br>\$613,781,064<br>\$836,686,533<br>\$437,416,670<br>\$1,487,311,450<br>\$5,053,885,648<br>\$1,223,634,067                                                                                                                                                                                                                                                                                                                                   | 169,139,052           Total SF           3,655,359           1,894,783           3,134,083           15,406,301           2,993,030           27,083,556           1,918,199                                                                                                                                                                                                                                                                                                                                                                                                                        | <b>1512</b><br># of Sales<br>84<br>126<br>57<br>64<br>41<br><b>372</b><br>73                                                                                                                                                                                                                                                                                                                        | \$6,305,419,178<br>Sales Volume (\$)<br>\$276,885,028<br>\$247,605,630<br>\$275,199,645<br>\$214,315,404<br>\$472,450,225<br>\$1,486,455,932<br>\$171,999,210                                                                                                                                                                                                                                                                                                                                                               | 97,955,335<br>Total SF<br>1,154,661<br>998,304<br>1,277,524<br>14,388,305<br>1,137,755<br>18,956,549<br>764,708                                                                                                                                                                                                                                                                 | -576<br># of Sales<br>-37<br>-65<br>-8<br>12<br>-28<br>-28<br>-126<br>-16                                                                                                                                                                                                                                             | -27.6%<br>% Chg<br>-30.6%<br>-34.0%<br>-12.3%<br>23.1%<br>-40.6%<br>-25.3%<br>-18.0%                                                                                                                                                                                                                                                                                                                                                                                                                                                                                                                                                                                                                                                                                                                                                                                                                                                                                                                                                                                                                                                                                                                                                                                                                                                                                                                                                                                                                                                                                                                                                                                                                                                                                                                                                                                                                                                                                                                                                                                                                                                                                                                                                                                                                                                                                                                                                                                                                                                                                                                                                                                                                                 | (\$11,330,659,881)<br>Sales Volume (\$)<br>(\$1,401,804,903)<br>(\$366,175,434)<br>(\$561,486,888)<br>(\$223,101,266)<br>(\$1,014,861,225)<br>(\$3,567,429,716)<br>(\$1,051,634,857)                                                                                                                                                                                                                                                                                                                                                                                                                                                                                                                                                                     | -64.2%<br>% Chg<br>-83.5%<br>-59.7%<br>-67.1%<br>-51.0%<br>-68.2%<br>-70.6%<br>-85.9%                                                                                                                                                                                                                                                                                                                                                                                                                                                                                                                                                                                                                                                                                                                                                                                                                                                                                                                                                                                                                                                                                                                                                                                                                                                                                                                                                                                                                                                                                                                                                                                                                                                                                                                                                                                                                                                                                                                                                                                                                                           | (71,183,712)<br>Total SF<br>(2,500,698<br>(896,479<br>(1,856,559<br>(1,017,996<br>(1,855,279<br>(1,855,279<br>(1,153,492<br>(1,153,492<br>(1,664,414<br>(1,478,076                                                                                                                                                                                                                           |
|                               | Office<br>Retail<br>Industrial/Flex<br>Land<br>Multifamily<br><b>1st Qtr Totals</b><br>Office<br>Retail<br>Industrial/Flex                                                                                                                                                                                                                                                                              | 2088<br># of Sales<br>121<br>191<br>65<br>52<br>69<br><b>498</b><br>89<br>164<br>83                                                                                                                         | \$380,768,496<br>\$17,636,079,059<br>Sales Volume (\$)<br>\$1,678,689,931<br>\$613,781,064<br>\$836,686,533<br>\$437,416,670<br>\$1,487,311,450<br>\$5,053,885,648<br>\$1,223,634,067<br>\$664,134,535<br>\$672,233,899                                                                                                                                                                                                                                                                                                 | 169,139,052<br>Total SF<br>3,655,359<br>1,894,783<br>3,134,083<br>15,406,301<br>2,993,030<br>27,083,556<br>1,918,199<br>2,581,496<br>3,563,083                                                                                                                                                                                                                                                                                                                                                                                                                                                      | <b>1512</b><br><b># of Sales</b><br>84<br>126<br>57<br>64<br>41<br><b>372</b><br>73<br>131<br>69                                                                                                                                                                                                                                                                                                    | \$6,305,419,178<br>Sales Volume (\$)<br>\$276,885,028<br>\$247,605,630<br>\$275,199,645<br>\$214,315,404<br>\$472,450,225<br>\$1,486,455,932<br>\$171,999,210<br>\$285,783,470<br>\$358,741,639                                                                                                                                                                                                                                                                                                                             | 97,955,335<br>Total SF<br>1,154,661<br>998,304<br>1,277,524<br>14,388,305<br>1,137,755<br>18,956,549<br>764,708<br>917,082<br>2,085,007                                                                                                                                                                                                                                         | -576<br># of Sales<br>-37<br>-65<br>-8<br>12<br>-28<br>-126<br>-16<br>-33<br>-14                                                                                                                                                                                                                                      | -27.6%<br>% Chg<br>-30.6%<br>-34.0%<br>-12.3%<br>23.1%<br>-40.6%<br>-25.3%<br>-18.0%<br>-20.1%<br>-16.9%                                                                                                                                                                                                                                                                                                                                                                                                                                                                                                                                                                                                                                                                                                                                                                                                                                                                                                                                                                                                                                                                                                                                                                                                                                                                                                                                                                                                                                                                                                                                                                                                                                                                                                                                                                                                                                                                                                                                                                                                                                                                                                                                                                                                                                                                                                                                                                                                                                                                                                                                                                                                             | (\$11,330,659,881)<br>Sales Volume (\$)<br>(\$1,401,804,903)<br>(\$366,175,434)<br>(\$561,486,888)<br>(\$223,101,266)<br>(\$1,014,861,225)<br>(\$3,567,429,716)<br>(\$1,051,634,857)<br>(\$378,351,065)<br>(\$313,492,260)                                                                                                                                                                                                                                                                                                                                                                                                                                                                                                                               | -64.2%<br>% Chg<br>-83.5%<br>-59.7%<br>-67.1%<br>-51.0%<br>-68.2%<br>-70.6%<br>-85.9%<br>-57.0%<br>-46.6%                                                                                                                                                                                                                                                                                                                                                                                                                                                                                                                                                                                                                                                                                                                                                                                                                                                                                                                                                                                                                                                                                                                                                                                                                                                                                                                                                                                                                                                                                                                                                                                                                                                                                                                                                                                                                                                                                                                                                                                                                       | (71,183,712)<br>Total SF<br>(2,500,698<br>(896,479<br>(1,856,559<br>(1,017,996<br>(1,855,275<br>(8,127,007<br>(1,153,492<br>(1,664,414<br>(1,478,076<br>(41,205,145)                                                                                                                                                                                                                         |
|                               | Office<br>Retail<br>Industrial/Flex<br>Land<br>Multifamily<br><b>1st Qtr Totals</b><br>Office<br>Retail<br>Industrial/Flex<br>Land                                                                                                                                                                                                                                                                      | 2088<br>#ofSales<br>121<br>191<br>65<br>52<br>69<br>498<br>89<br>164<br>83<br>118                                                                                                                           | \$380,768,496<br>\$17,636,079,059<br>Sales Volume (\$)<br>\$1,678,689,931<br>\$613,781,064<br>\$836,686,533<br>\$437,416,670<br>\$1,487,311,450<br>\$5,053,885,648<br>\$1,223,634,067<br>\$664,134,535<br>\$672,233,899<br>\$652,118,402                                                                                                                                                                                                                                                                                | 169,139,052<br>Total SF<br>3,655,359<br>1,894,783<br>3,134,083<br>15,406,301<br>2,993,030<br>27,083,556<br>1,918,199<br>2,581,496<br>3,563,083<br>61,145,171                                                                                                                                                                                                                                                                                                                                                                                                                                        | <b>1512</b><br><b># of Sales</b><br>84<br>126<br>57<br>64<br>41<br><b>372</b><br>73<br>131<br>69<br>77                                                                                                                                                                                                                                                                                              | \$6,305,419,178<br>Sales Volume (\$)<br>\$276,885,028<br>\$247,605,630<br>\$275,199,645<br>\$214,315,404<br>\$472,450,225<br>\$1,486,455,932<br>\$171,999,210<br>\$285,783,470<br>\$358,741,639<br>\$185,930,012                                                                                                                                                                                                                                                                                                            | 97,955,335<br>Total SF<br>1,154,661<br>998,304<br>1,277,524<br>14,388,305<br>1,137,755<br>18,956,549<br>764,708<br>917,082<br>2,085,007<br>19,940,026                                                                                                                                                                                                                           | -576<br># of Sales<br>-37<br>-65<br>-8<br>12<br>-28<br>-126<br>-16<br>-33<br>-14<br>-14                                                                                                                                                                                                                               | -27.6%<br>% Chg<br>-30.6%<br>-34.0%<br>-12.3%<br>23.1%<br>-40.6%<br>-25.3%<br>-18.0%<br>-20.1%<br>-16.9%<br>-34.7%                                                                                                                                                                                                                                                                                                                                                                                                                                                                                                                                                                                                                                                                                                                                                                                                                                                                                                                                                                                                                                                                                                                                                                                                                                                                                                                                                                                                                                                                                                                                                                                                                                                                                                                                                                                                                                                                                                                                                                                                                                                                                                                                                                                                                                                                                                                                                                                                                                                                                                                                                                                                   | (\$11,330,659,881)<br>Sales Volume (\$)<br>(\$1,401,804,903)<br>(\$366,175,434)<br>(\$561,486,888)<br>(\$223,101,266)<br>(\$1,014,861,225)<br>(\$3,567,429,716)<br>(\$1,051,634,857)<br>(\$378,351,065)<br>(\$313,492,260)<br>(\$466,188,390)                                                                                                                                                                                                                                                                                                                                                                                                                                                                                                            | -64.2%<br>% Chg<br>-83.5%<br>-59.7%<br>-67.1%<br>-51.0%<br>-68.2%<br>-70.6%<br>-85.9%<br>-57.0%<br>-46.6%<br>-71.5%                                                                                                                                                                                                                                                                                                                                                                                                                                                                                                                                                                                                                                                                                                                                                                                                                                                                                                                                                                                                                                                                                                                                                                                                                                                                                                                                                                                                                                                                                                                                                                                                                                                                                                                                                                                                                                                                                                                                                                                                             | (71,183,717)<br>Total SF<br>(2,500,698<br>(896,479)<br>(1,856,559)<br>(1,017,996)<br>(1,855,275)<br>(8,127,007)<br>(1,153,491)<br>(1,664,414)<br>(1,478,076)<br>(41,205,145)<br>(2,203,859)                                                                                                                                                                                                  |
|                               | Office<br>Retail<br>Industrial/Flex<br>Land<br>Multifamily<br><b>1st Qtr Totals</b><br>Office<br>Retail<br>Industrial/Flex<br>Land<br>Multifamily<br><b>2nd Qtr Totals</b><br>Office                                                                                                                                                                                                                    | 2088<br>#ofSales<br>121<br>191<br>65<br>52<br>69<br>498<br>89<br>164<br>83<br>118<br>98<br>552<br>109                                                                                                       | \$380,768,496<br>\$17,636,079,059<br>Sales Volume (\$)<br>\$1,678,689,931<br>\$613,781,064<br>\$836,686,533<br>\$437,416,670<br>\$1,487,311,450<br>\$5,053,885,648<br>\$1,223,634,067<br>\$664,134,535<br>\$672,233,899<br>\$652,118,402<br>\$1,683,755,417<br>\$4,895,876,320<br>\$415,914,248                                                                                                                                                                                                                         | 169,139,052<br>Total SF<br>3,655,359<br>1,894,783<br>3,134,083<br>15,406,301<br>2,993,030<br>27,083,556<br>1,918,199<br>2,581,496<br>3,563,083<br>61,145,171<br>4,080,686<br>73,288,635<br>2,123,599                                                                                                                                                                                                                                                                                                                                                                                                | 1512<br>#of Sales<br>84<br>126<br>57<br>64<br>41<br><b>372</b><br>73<br>131<br>69<br>77<br>56<br><b>406</b><br>77                                                                                                                                                                                                                                                                                   | \$6,305,419,178<br>Sales Volume (\$)<br>\$276,885,028<br>\$247,605,630<br>\$275,199,645<br>\$214,315,404<br>\$472,450,225<br>\$1,486,455,932<br>\$171,999,210<br>\$285,783,470<br>\$358,741,639<br>\$185,930,012<br>\$669,166,950<br>\$1,671,621,281<br>\$207,296,144                                                                                                                                                                                                                                                       | 97,955,335<br>Total SF<br>1,154,661<br>998,304<br>1,277,524<br>14,388,305<br>1,137,755<br>18,956,549<br>764,708<br>917,082<br>2,085,007<br>19,940,026<br>1,876,827<br>25,583,650<br>952,093                                                                                                                                                                                     | -576<br># of Sales<br>-37<br>-65<br>-8<br>12<br>-28<br>-126<br>-16<br>-33<br>-14<br>-41<br>-41<br>-42<br>-41<br>-42<br>-32                                                                                                                                                                                            | -27.6%<br>* Chg<br>-30.6%<br>-34.0%<br>-12.3%<br>23.1%<br>-40.6%<br>-25.3%<br>-18.0%<br>-20.1%<br>-16.9%<br>-34.7%<br>-42.9%<br>-26.4%                                                                                                                                                                                                                                                                                                                                                                                                                                                                                                                                                                                                                                                                                                                                                                                                                                                                                                                                                                                                                                                                                                                                                                                                                                                                                                                                                                                                                                                                                                                                                                                                                                                                                                                                                                                                                                                                                                                                                                                                                                                                                                                                                                                                                                                                                                                                                                                                                                                                                                                                                                               | (\$11,330,659,881)           Sales Volume (\$)           (\$1,401,804,903)           (\$366,175,434)           (\$561,486,888)           (\$223,101,266)           (\$1,014,861,225)           (\$3,567,429,716)           (\$1,051,634,857)           (\$378,351,065)           (\$313,492,260)           (\$466,188,390)           (\$1,014,588,467)           (\$3,224,255,039)           \$ (208,618,104)                                                                                                                                                                                                                                                                                                                                            | -64.2%<br>% Chg<br>-83.5%<br>-59.7%<br>-67.1%<br>-67.1%<br>-68.2%<br>-70.6%<br>-85.9%<br>-57.0%<br>-46.6%<br>-71.5%<br>-60.3%<br>-65.9%<br>-50.2%                                                                                                                                                                                                                                                                                                                                                                                                                                                                                                                                                                                                                                                                                                                                                                                                                                                                                                                                                                                                                                                                                                                                                                                                                                                                                                                                                                                                                                                                                                                                                                                                                                                                                                                                                                                                                                                                                                                                                                               | (71,183,712)<br>Total SF<br>(2,500,698<br>(896,479<br>(1,856,559<br>(1,017,996<br>(1,855,275<br>(8,127,007<br>(1,153,492<br>(1,664,414<br>(1,478,076<br>(41,205,145<br>(2,203,859<br>(47,704,985<br>(1,171,506                                                                                                                                                                               |
| nd Qtr                        | Office<br>Retail<br>Industrial/Flex<br>Land<br>Multifamily<br><b>1st Qtr Totals</b><br>Office<br>Retail<br>Industrial/Flex<br>Land<br>Multifamily<br><b>2nd Qtr Totals</b><br>Office<br>Retail                                                                                                                                                                                                          | 2088<br>#ofSales<br>121<br>191<br>65<br>52<br>69<br>498<br>89<br>164<br>83<br>118<br>98<br>552<br>109<br>179                                                                                                | \$380,768,496<br>\$17,636,079,059<br>Sales Volume (\$)<br>\$1,678,689,931<br>\$613,781,064<br>\$836,686,533<br>\$437,416,670<br>\$1,487,311,450<br>\$5,053,885,648<br>\$1,223,634,067<br>\$664,134,535<br>\$672,233,899<br>\$652,118,402<br>\$1,683,755,417<br>\$4,895,876,320<br>\$415,914,248<br>\$755,144,458                                                                                                                                                                                                        | 169,139,052<br>Total SF<br>3,655,359<br>1,894,783<br>3,134,083<br>15,406,301<br>2,993,030<br>27,083,556<br>1,918,199<br>2,581,496<br>3,563,083<br>61,145,171<br>4,080,686<br>73,288,635<br>2,123,599<br>2,536,080                                                                                                                                                                                                                                                                                                                                                                                   | 1512           # of Sales           84           126           57           64           41           372           73           131           69           77           56           406           77           104                                                                                                                                                                                | \$6,305,419,178<br>Sales Volume (\$)<br>\$276,885,028<br>\$247,605,630<br>\$275,199,645<br>\$214,315,404<br>\$472,450,225<br>\$1,486,455,932<br>\$171,999,210<br>\$285,783,470<br>\$358,741,639<br>\$185,930,012<br>\$669,166,950<br>\$1,671,621,281<br>\$207,296,144<br>\$256,425,184                                                                                                                                                                                                                                      | 97,955,335<br>Total SF<br>1,154,661<br>998,304<br>1,277,524<br>14,388,305<br>1,137,755<br>18,956,549<br>764,708<br>917,082<br>2,085,007<br>19,940,026<br>1,876,827<br>25,583,650<br>952,093<br>955,073                                                                                                                                                                          | -576<br># of Sales<br>-37<br>-65<br>-8<br>12<br>-28<br>-126<br>-16<br>-33<br>-14<br>-41<br>-41<br>-42<br>-41<br>-42<br>-32<br>-75                                                                                                                                                                                     | -27.6%<br>* Chg<br>-30.6%<br>-34.0%<br>-12.3%<br>23.1%<br>-40.6%<br>-25.3%<br>-18.0%<br>-20.1%<br>-16.9%<br>-34.7%<br>-42.9%<br>-26.4%<br>-29.4%<br>-41.9%                                                                                                                                                                                                                                                                                                                                                                                                                                                                                                                                                                                                                                                                                                                                                                                                                                                                                                                                                                                                                                                                                                                                                                                                                                                                                                                                                                                                                                                                                                                                                                                                                                                                                                                                                                                                                                                                                                                                                                                                                                                                                                                                                                                                                                                                                                                                                                                                                                                                                                                                                           | (\$11,330,659,881)           Sales Volume (\$)           (\$1,401,804,903)           (\$366,175,434)           (\$561,486,888)           (\$223,101,266)           (\$1,014,861,225)           (\$3,567,429,716)           (\$1,051,634,857)           (\$378,351,065)           (\$131,3492,260)           (\$466,188,390)           (\$1,014,588,467)           (\$3,224,255,039)           \$           (208,618,104)           \$                                                                                                                                                                                                                                                                                                                    | -64.2%<br>% Chg<br>-83.5%<br>-59.7%<br>-67.1%<br>-51.0%<br>-68.2%<br>-70.6%<br>-70.6%<br>-85.9%<br>-57.0%<br>-46.6%<br>-71.5%<br>-60.3%<br>-65.9%<br>-50.2%<br>-66.0%                                                                                                                                                                                                                                                                                                                                                                                                                                                                                                                                                                                                                                                                                                                                                                                                                                                                                                                                                                                                                                                                                                                                                                                                                                                                                                                                                                                                                                                                                                                                                                                                                                                                                                                                                                                                                                                                                                                                                           | (71,183,712)<br>Total SF<br>(2,500,698<br>(896,479<br>(1,856,559<br>(1,017,996<br>(1,855,275<br>(8,127,007<br>(1,153,492<br>(1,664,414<br>(1,478,076<br>(41,205,145<br>(2,203,859<br>(47,704,985<br>(1,171,506<br>(1,581,007)                                                                                                                                                                |
| nd Qtr                        | Office<br>Retail<br>Industrial/Flex<br>Land<br>Multifamily<br><b>1st Qtr Totals</b><br>Office<br>Retail<br>Industrial/Flex<br>Land<br>Multifamily<br><b>2nd Qtr Totals</b><br>Office<br>Retail<br>Industrial/Flex                                                                                                                                                                                       | 2088<br>#ofSales<br>121<br>191<br>65<br>52<br>69<br>498<br>89<br>164<br>83<br>118<br>98<br>552<br>109<br>179<br>81                                                                                          | \$380,768,496<br>\$17,636,079,059<br>Sales Volume (\$)<br>\$1,678,689,931<br>\$613,781,064<br>\$836,686,533<br>\$437,416,670<br>\$1,487,311,450<br>\$5,053,885,648<br>\$1,223,634,067<br>\$664,134,535<br>\$672,233,899<br>\$652,118,402<br>\$1,683,755,417<br>\$4,895,876,320<br>\$415,914,248<br>\$755,144,458<br>\$905,068,471                                                                                                                                                                                       | 169,139,052<br>Total SF<br>3,655,359<br>1,894,783<br>3,134,083<br>15,406,301<br>2,993,030<br>27,083,556<br>1,918,199<br>2,581,496<br>3,563,083<br>61,145,171<br>4,080,686<br>73,288,635<br>2,123,599<br>2,536,080<br>3,725,586                                                                                                                                                                                                                                                                                                                                                                      | 1512           # of Sales           84           126           57           64           41           372           73           131           69           77           56           406           77           104           62                                                                                                                                                                   | \$6,305,419,178<br>Sales Volume (\$)<br>\$276,885,028<br>\$247,605,630<br>\$275,199,645<br>\$214,315,404<br>\$472,450,225<br>\$1,486,455,932<br>\$171,999,210<br>\$285,783,470<br>\$358,741,639<br>\$185,930,012<br>\$669,166,950<br>\$1,671,621,281<br>\$207,296,144<br>\$256,425,184<br>\$214,966,541                                                                                                                                                                                                                     | 97,955,335<br>Total SF<br>1,154,661<br>998,304<br>1,277,524<br>14,388,305<br>1,137,755<br>18,956,549<br>764,708<br>917,082<br>2,085,007<br>19,940,026<br>1,876,827<br>25,583,650<br>952,093<br>955,073<br>1,161,612                                                                                                                                                             | -576<br># of Sales<br>-37<br>-65<br>-8<br>12<br>-28<br>-126<br>-16<br>-33<br>-14<br>-41<br>-41<br>-42<br>-41<br>-42<br>-41<br>-42<br>-75<br>-75<br>-19                                                                                                                                                                | -27.6%<br>% Chg<br>-30.6%<br>-34.0%<br>-12.3%<br>23.1%<br>-40.6%<br>-25.3%<br>-18.0%<br>-20.1%<br>-16.9%<br>-34.7%<br>-42.9%<br>-29.4%<br>-29.4%<br>-41.9%<br>-23.5%                                                                                                                                                                                                                                                                                                                                                                                                                                                                                                                                                                                                                                                                                                                                                                                                                                                                                                                                                                                                                                                                                                                                                                                                                                                                                                                                                                                                                                                                                                                                                                                                                                                                                                                                                                                                                                                                                                                                                                                                                                                                                                                                                                                                                                                                                                                                                                                                                                                                                                                                                 | (\$11,330,659,881)           Sales Volume (\$)           (\$1,401,804,903)           (\$366,175,434)           (\$561,486,888)           (\$223,101,266)           (\$1,014,861,225)           (\$3,567,429,716)           (\$1,051,634,857)           (\$378,351,065)           (\$313,492,260)           (\$466,188,390)           (\$1,014,588,467)           (\$3,224,255,039)           \$           (\$06,110,930)                                                                                                                                                                                                                                                                                                                                 | -64.2%<br>* Chg<br>-83.5%<br>-59.7%<br>-67.1%<br>-67.1%<br>-68.2%<br>-70.6%<br>-70.6%<br>-70.6%<br>-70.6%<br>-60.3%<br>-60.3%<br>-50.2%<br>-66.0%<br>-76.2%                                                                                                                                                                                                                                                                                                                                                                                                                                                                                                                                                                                                                                                                                                                                                                                                                                                                                                                                                                                                                                                                                                                                                                                                                                                                                                                                                                                                                                                                                                                                                                                                                                                                                                                                                                                                                                                                                                                                                                     | (71,183,713)<br>Total SF<br>(2,500,698<br>(896,479<br>(1,856,559<br>(1,017,996<br>(1,855,275<br>(1,017,996<br>(1,153,493<br>(1,164,414<br>(1,478,076<br>(41,205,145<br>(2,203,859<br>(47,704,985<br>(1,171,506<br>(1,581,007<br>(2,563,974                                                                                                                                                   |
| nd Qtr                        | Office<br>Retail<br>Industrial/Flex<br>Land<br>Multifamily<br><b>1st Qtr Totals</b><br>Office<br>Retail<br>Industrial/Flex<br>Land<br>Multifamily<br><b>2nd Qtr Totals</b><br>Office<br>Retail<br>Industrial/Flex<br>Land                                                                                                                                                                               | 2088<br>#ofSales<br>121<br>191<br>65<br>52<br>69<br><b>498</b><br>89<br>164<br>83<br>118<br>98<br><b>552</b><br>109<br>179<br>81<br>94                                                                      | \$380,768,496<br>\$17,636,079,059<br>Sales Volume (\$)<br>\$1,678,689,931<br>\$613,781,064<br>\$836,686,533<br>\$437,416,670<br>\$1,487,311,450<br>\$1,223,634,067<br>\$664,134,535<br>\$672,233,899<br>\$652,118,402<br>\$1,683,755,417<br>\$4,895,876,320<br>\$415,914,248<br>\$755,144,458<br>\$905,068,471<br>\$775,911,154                                                                                                                                                                                         | 169,139,052<br>Total SF<br>3,655,359<br>1,894,783<br>3,134,083<br>15,406,301<br>2,993,030<br>27,083,556<br>1,918,199<br>2,581,496<br>3,563,083<br>61,145,171<br>4,080,686<br>73,288,635<br>2,123,599<br>2,536,080<br>3,725,586<br>27,828,740                                                                                                                                                                                                                                                                                                                                                        | 1512           # of Sales           84           126           57           64           41           372           73           131           69           77           56           406           77           104           62           54                                                                                                                                                      | \$6,305,419,178<br>Sales Volume (\$)<br>\$276,885,028<br>\$247,605,630<br>\$275,199,645<br>\$214,315,404<br>\$472,450,225<br>\$1,486,455,932<br>\$171,999,210<br>\$285,783,470<br>\$358,741,639<br>\$185,930,012<br>\$669,166,950<br>\$1,671,621,281<br>\$207,296,144<br>\$256,425,184<br>\$214,966,541<br>\$272,404,952                                                                                                                                                                                                    | 97,955,335<br>Total SF<br>1,154,661<br>998,304<br>1,277,524<br>14,388,305<br>1,137,755<br>18,956,549<br>764,708<br>917,082<br>2,085,007<br>19,940,026<br>1,876,827<br>25,583,650<br>952,093<br>955,073<br>1,161,612<br>21,805,266                                                                                                                                               | -576<br># of Sales<br>-37<br>-65<br>-8<br>12<br>-28<br>-126<br>-16<br>-33<br>-14<br>-41<br>-41<br>-42<br>-41<br>-42<br>-146<br>-32<br>-75<br>-19<br>-40                                                                                                                                                               | -27.6%<br>% Chg<br>-30.6%<br>-34.0%<br>-12.3%<br>23.1%<br>-40.6%<br>-25.3%<br>-25.3%<br>-20.1%<br>-18.0%<br>-20.1%<br>-16.9%<br>-34.7%<br>-42.9%<br>-29.4%<br>-41.9%<br>-23.5%<br>-42.6%                                                                                                                                                                                                                                                                                                                                                                                                                                                                                                                                                                                                                                                                                                                                                                                                                                                                                                                                                                                                                                                                                                                                                                                                                                                                                                                                                                                                                                                                                                                                                                                                                                                                                                                                                                                                                                                                                                                                                                                                                                                                                                                                                                                                                                                                                                                                                                                                                                                                                                                             | (\$11,330,659,881)           Sales Volume (\$)           (\$1,401,804,903)           (\$366,175,434)           (\$561,486,888)           (\$223,101,266)           (\$1,014,861,225)           (\$3,567,429,716)           (\$1,051,634,857)           (\$378,351,065)           (\$313,492,260)           (\$466,188,390)           (\$1,014,588,467)           (\$3,224,255,039)           \$ (208,618,104)           \$ (690,101,930)           \$ (503,506,202)                                                                                                                                                                                                                                                                                      | -64.2%<br>* Chg<br>-83.5%<br>-59.7%<br>-67.1%<br>-51.0%<br>-68.2%<br>-70.6%<br>-70.6%<br>-70.6%<br>-60.3%<br>-60.3%<br>-60.3%<br>-50.2%<br>-66.0%<br>-76.2%<br>-64.9%                                                                                                                                                                                                                                                                                                                                                                                                                                                                                                                                                                                                                                                                                                                                                                                                                                                                                                                                                                                                                                                                                                                                                                                                                                                                                                                                                                                                                                                                                                                                                                                                                                                                                                                                                                                                                                                                                                                                                           | (71,183,713)<br>Total SF<br>(2,500,698<br>(896,479<br>(1,856,559<br>(1,017,996<br>(1,855,275<br>(1,017,996<br>(1,153,493<br>(1,1664,414<br>(1,478,076<br>(41,205,145<br>(2,203,859<br>(47,704,985<br>(1,171,506<br>(1,581,007<br>(2,563,974<br>(6,023,474                                                                                                                                    |
| nd Qtr                        | Office<br>Retail<br>Industrial/Flex<br>Land<br>Multifamily<br><b>1st Qtr Totals</b><br>Office<br>Retail<br>Industrial/Flex<br>Land<br>Multifamily<br><b>2nd Qtr Totals</b><br>Office<br>Retail<br>Industrial/Flex<br>Land<br>Multifamily                                                                                                                                                                | 2088<br>#ofSales<br>121<br>191<br>65<br>52<br>69<br><b>498</b><br>89<br>164<br>83<br>118<br>98<br><b>552</b><br>109<br>179<br>81<br>94<br>89                                                                | \$380,768,496<br>\$17,636,079,059<br>Sales Volume (\$)<br>\$1,678,689,931<br>\$613,781,064<br>\$836,686,533<br>\$437,416,670<br>\$1,487,311,450<br>\$1,223,634,067<br>\$664,134,535<br>\$672,233,899<br>\$652,118,402<br>\$1,683,755,417<br>\$4,895,876,320<br>\$415,914,248<br>\$755,144,458<br>\$905,068,471<br>\$775,911,154<br>\$1,591,152,591                                                                                                                                                                      | 169,139,052<br>Total SF<br>3,655,359<br>1,894,783<br>3,134,083<br>15,406,301<br>2,993,030<br>27,083,556<br>1,918,199<br>2,581,496<br>3,563,083<br>61,145,171<br>4,080,686<br>73,288,635<br>2,123,599<br>2,536,080<br>3,725,586<br>27,828,740<br>3,613,874                                                                                                                                                                                                                                                                                                                                           | 1512           # of Sales           84           126           57           64           41           372           73           131           69           77           56           406           77           104           62           54           49                                                                                                                                         | \$6,305,419,178<br>Sales Volume (\$)<br>\$276,885,028<br>\$247,605,630<br>\$275,199,645<br>\$214,315,404<br>\$472,450,225<br>\$1,486,455,932<br>\$171,999,210<br>\$285,783,470<br>\$358,741,639<br>\$185,930,012<br>\$669,166,950<br>\$1,671,621,281<br>\$207,296,144<br>\$256,425,184<br>\$214,966,541<br>\$272,404,952<br>\$589,403,231                                                                                                                                                                                   | 97,955,335<br>Total SF<br>1,154,661<br>998,304<br>1,277,524<br>14,388,305<br>1,137,755<br>18,956,549<br>764,708<br>917,082<br>2,085,007<br>19,940,026<br>1,876,827<br>25,583,650<br>952,093<br>955,073<br>1,161,612<br>21,805,266<br>2,072,140                                                                                                                                  | -576<br># of Sales<br>-37<br>-65<br>-8<br>12<br>-28<br>-126<br>-16<br>-33<br>-14<br>-41<br>-41<br>-42<br>-41<br>-42<br>-32<br>-75<br>-19<br>-40<br>-40                                                                                                                                                                | -27.6%<br>* Chg<br>-30.6%<br>-34.0%<br>-12.3%<br>23.1%<br>-40.6%<br>-25.3%<br>-25.3%<br>-20.1%<br>-16.9%<br>-34.7%<br>-42.9%<br>-29.4%<br>-29.4%<br>-41.9%<br>-23.5%<br>-42.6%<br>-44.9%                                                                                                                                                                                                                                                                                                                                                                                                                                                                                                                                                                                                                                                                                                                                                                                                                                                                                                                                                                                                                                                                                                                                                                                                                                                                                                                                                                                                                                                                                                                                                                                                                                                                                                                                                                                                                                                                                                                                                                                                                                                                                                                                                                                                                                                                                                                                                                                                                                                                                                                             | (\$11,330,659,881)           Sales Volume (\$)           (\$1,401,804,903)           (\$366,175,434)           (\$561,486,888)           (\$223,101,266)           (\$1,014,861,225)           (\$3,567,429,716)           (\$1,051,634,857)           (\$378,351,065)           (\$313,492,260)           (\$466,188,390)           (\$1,014,588,467)           (\$3,224,255,039)           \$ (208,618,104)           \$ (690,101,930)           \$ (503,506,202)           \$ (1,001,749,360)                                                                                                                                                                                                                                                         | -64.2%<br>* Chg<br>-83.5%<br>-59.7%<br>-67.1%<br>-67.1%<br>-68.2%<br>-70.6%<br>-70.6%<br>-70.6%<br>-70.6%<br>-60.3%<br>-60.3%<br>-60.2%<br>-66.0%<br>-76.2%<br>-64.9%<br>-63.0%                                                                                                                                                                                                                                                                                                                                                                                                                                                                                                                                                                                                                                                                                                                                                                                                                                                                                                                                                                                                                                                                                                                                                                                                                                                                                                                                                                                                                                                                                                                                                                                                                                                                                                                                                                                                                                                                                                                                                 | (71,183,717)<br>Total SF<br>(2,500,698<br>(896,479<br>(1,856,559<br>(1,017,996<br>(1,855,275<br>(8,127,007<br>(1,153,491<br>(1,664,414<br>(1,478,076<br>(41,205,145<br>(2,203,859<br>(47,704,985<br>(1,171,506<br>(1,581,007<br>(2,563,974<br>(6,023,474<br>(1,541,734                                                                                                                       |
| 2nd Qtr                       | Office<br>Retail<br>Industrial/Flex<br>Land<br>Multifamily<br><b>1st Qtr Totals</b><br>Office<br>Retail<br>Industrial/Flex<br>Land<br>Multifamily<br><b>2nd Qtr Totals</b><br>Office<br>Retail<br>Industrial/Flex<br>Land<br>Multifamily<br><b>3rd Qtr Totals</b>                                                                                                                                       | 2088<br>#ofSales<br>121<br>191<br>65<br>52<br>69<br>498<br>89<br>164<br>83<br>118<br>98<br>552<br>109<br>179<br>81<br>94<br>89<br>8552                                                                      | \$380,768,496<br>\$17,636,079,059<br>Sales Volume (\$)<br>\$1,678,689,931<br>\$613,781,064<br>\$836,686,533<br>\$437,416,670<br>\$1,487,311,450<br>\$5,053,885,648<br>\$1,223,634,067<br>\$664,134,535<br>\$672,233,899<br>\$652,118,402<br>\$1,683,755,417<br>\$4,895,876,320<br>\$415,914,248<br>\$755,144,458<br>\$905,068,471<br>\$775,911,154<br>\$1,591,152,591<br>\$4,443,190,922                                                                                                                                | 169,139,052<br>Total SF<br>3,655,359<br>1,894,783<br>3,134,083<br>15,406,301<br>2,993,030<br>27,083,556<br>1,918,199<br>2,581,496<br>3,563,083<br>61,145,171<br>4,080,686<br>73,288,635<br>2,123,599<br>2,536,080<br>3,725,586<br>27,828,740<br>3,613,874<br>39,827,879                                                                                                                                                                                                                                                                                                                             | 1512           # of Sales           84           126           57           64           41           372           73           131           69           77           56           406           77           104           62           54           49           346                                                                                                                           | \$6,305,419,178<br>Sales Volume (\$)<br>\$276,885,028<br>\$247,605,630<br>\$275,199,645<br>\$214,315,404<br>\$472,450,225<br>\$1,486,455,932<br>\$171,999,210<br>\$285,783,470<br>\$358,741,639<br>\$185,930,012<br>\$669,166,950<br>\$1,671,621,281<br>\$207,296,144<br>\$256,425,184<br>\$214,966,541<br>\$272,404,952<br>\$589,403,231<br>\$1,540,496,052                                                                                                                                                                | 97,955,335<br>Total SF<br>1,154,661<br>998,304<br>1,277,524<br>14,388,305<br>1,137,755<br>18,956,549<br>764,708<br>917,082<br>2,085,007<br>19,940,026<br>1,876,827<br>25,583,650<br>952,093<br>955,073<br>1,161,612<br>21,805,266<br>2,072,140<br>26,946,184                                                                                                                    | -576<br># of Sales<br>-37<br>-65<br>-8<br>12<br>-28<br>-126<br>-16<br>-33<br>-14<br>-41<br>-41<br>-42<br>-41<br>-42<br>-41<br>-42<br>-75<br>-19<br>-40<br>-40<br>-40<br>-40                                                                                                                                           | -27.6%<br>* Chg<br>-30.6%<br>-34.0%<br>-12.3%<br>23.1%<br>-40.6%<br>-25.3%<br>-25.3%<br>-20.1%<br>-16.9%<br>-34.7%<br>-42.9%<br>-29.4%<br>-41.9%<br>-23.5%<br>-42.6%<br>-44.9%<br>-37.3%                                                                                                                                                                                                                                                                                                                                                                                                                                                                                                                                                                                                                                                                                                                                                                                                                                                                                                                                                                                                                                                                                                                                                                                                                                                                                                                                                                                                                                                                                                                                                                                                                                                                                                                                                                                                                                                                                                                                                                                                                                                                                                                                                                                                                                                                                                                                                                                                                                                                                                                             | (\$11,330,659,881)           Sales Volume (\$)           (\$1,401,804,903)           (\$366,175,434)           (\$561,486,888)           (\$223,101,266)           (\$1,014,861,225)           (\$3,567,429,716)           (\$1,051,634,857)           (\$378,351,065)           (\$313,492,260)           (\$466,188,390)           (\$1,014,588,467)           (\$3,224,255,039)           \$ (208,618,104)           \$ (690,101,930)           \$ (503,506,202)           \$ (1,001,749,360)           \$ (2,902,694,870)                                                                                                                                                                                                                            | -64.2%<br>% Chg<br>-83.5%<br>-59.7%<br>-67.1%<br>-67.1%<br>-68.2%<br>-70.6%<br>-70.6%<br>-70.6%<br>-70.6%<br>-60.3%<br>-60.3%<br>-60.2%<br>-66.0%<br>-76.2%<br>-64.9%<br>-63.0%<br>-63.0%<br>-65.3%                                                                                                                                                                                                                                                                                                                                                                                                                                                                                                                                                                                                                                                                                                                                                                                                                                                                                                                                                                                                                                                                                                                                                                                                                                                                                                                                                                                                                                                                                                                                                                                                                                                                                                                                                                                                                                                                                                                             | (71,183,717)<br>Total SF<br>(2,500,698<br>(896,479<br>(1,856,559<br>(1,017,996<br>(1,855,275<br>(8,127,007<br>(1,153,491<br>(1,664,414<br>(1,478,076<br>(41,205,145<br>(2,203,859<br>(47,704,985<br>(1,171,506<br>(1,581,007<br>(2,563,974<br>(6,023,474<br>(1,541,734<br>(12,881,695                                                                                                        |
| 2nd Qtr                       | Office<br>Retail<br>Industrial/Flex<br>Land<br>Multifamily<br><b>1st Qtr Totals</b><br>Office<br>Retail<br>Industrial/Flex<br>Land<br>Multifamily<br><b>2nd Qtr Totals</b><br>Office<br>Retail<br>Industrial/Flex<br>Land<br>Multifamily<br><b>3rd Qtr Totals</b><br>Office                                                                                                                             | 2088<br>#ofSales<br>121<br>191<br>65<br>52<br>69<br>498<br>89<br>164<br>83<br>118<br>98<br>552<br>109<br>179<br>81<br>94<br>89<br>552<br>99                                                                 | \$380,768,496<br>\$17,636,079,059<br>Sales Volume (\$)<br>\$1,678,689,931<br>\$613,781,064<br>\$836,686,533<br>\$437,416,670<br>\$1,487,311,450<br>\$5,053,885,648<br>\$1,223,634,067<br>\$664,134,535<br>\$672,233,899<br>\$652,118,402<br>\$1,683,755,417<br>\$4,895,876,320<br>\$415,914,248<br>\$755,144,458<br>\$905,068,471<br>\$775,911,154<br>\$1,591,152,591<br>\$4,443,190,922<br>\$322,493,540                                                                                                               | 169,139,052<br>Total SF<br>3,655,359<br>1,894,783<br>3,134,083<br>15,406,301<br>2,993,030<br>27,083,556<br>1,918,199<br>2,581,496<br>3,563,083<br>61,145,171<br>4,080,686<br>73,288,635<br>2,123,599<br>2,536,080<br>3,725,586<br>27,828,740<br>3,613,874<br>39,827,879<br>1,802,318                                                                                                                                                                                                                                                                                                                | 1512           # of Sales           84           126           57           64           41           372           73           131           69           77           56           406           77           104           62           54           49           346           96                                                                                                              | \$6,305,419,178<br>Sales Volume (\$)<br>\$276,885,028<br>\$247,605,630<br>\$275,199,645<br>\$214,315,404<br>\$472,450,225<br>\$1,486,455,932<br>\$171,999,210<br>\$285,783,470<br>\$358,741,639<br>\$185,930,012<br>\$669,166,950<br>\$1,671,621,281<br>\$207,296,144<br>\$256,425,184<br>\$214,966,541<br>\$272,404,952<br>\$589,403,231<br>\$1,540,496,052<br>\$225,831,963                                                                                                                                               | 97,955,335<br>Total SF<br>1,154,661<br>998,304<br>1,277,524<br>14,388,305<br>1,137,755<br>18,956,549<br>764,708<br>917,082<br>2,085,007<br>19,940,026<br>1,876,827<br>25,583,650<br>952,093<br>955,073<br>1,161,612<br>21,805,266<br>2,072,140<br>26,946,184<br>1,078,122                                                                                                       | -576<br># of Sales<br>-37<br>-65<br>-8<br>12<br>-28<br>-126<br>-16<br>-33<br>-14<br>-41<br>-41<br>-42<br>-41<br>-42<br>-41<br>-42<br>-75<br>-19<br>-40<br>-40<br>-40<br>-40<br>-206<br>-3                                                                                                                             | -27.6%<br>* Chg<br>-30.6%<br>-34.0%<br>-12.3%<br>23.1%<br>-40.6%<br>-25.3%<br>-25.3%<br>-20.1%<br>-18.0%<br>-20.1%<br>-18.0%<br>-20.1%<br>-24.9%<br>-29.4%<br>-42.9%<br>-29.4%<br>-41.9%<br>-23.5%<br>-42.6%<br>-44.9%<br>-30.%                                                                                                                                                                                                                                                                                                                                                                                                                                                                                                                                                                                                                                                                                                                                                                                                                                                                                                                                                                                                                                                                                                                                                                                                                                                                                                                                                                                                                                                                                                                                                                                                                                                                                                                                                                                                                                                                                                                                                                                                                                                                                                                                                                                                                                                                                                                                                                                                                                                                                      | (\$11,330,659,881)           Sales Volume (\$)           (\$1,401,804,903)           (\$366,175,434)           (\$561,486,888)           (\$223,101,266)           (\$1,014,861,225)           (\$3,567,429,716)           (\$1,051,634,857)           (\$378,351,065)           (\$313,492,260)           (\$466,188,390)           (\$1,014,588,467)           (\$3,224,255,039)           \$ (208,618,104)           \$ (690,101,930)           \$ (503,506,202)           \$ (1,001,749,360)           \$ (2,902,694,870)           \$ (96,661,577)                                                                                                                                                                                                  | -64.2%<br>% Chg<br>-83.5%<br>-59.7%<br>-67.1%<br>-67.1%<br>-68.2%<br>-70.6%<br>-70.6%<br>-70.6%<br>-70.6%<br>-66.3%<br>-60.3%<br>-60.3%<br>-65.2%<br>-66.0%<br>-76.2%<br>-64.9%<br>-63.0%<br>-63.0%                                                                                                                                                                                                                                                                                                                                                                                                                                                                                                                                                                                                                                                                                                                                                                                                                                                                                                                                                                                                                                                                                                                                                                                                                                                                                                                                                                                                                                                                                                                                                                                                                                                                                                                                                                                                                                                                                                                             | (71,183,717)<br>Total SF<br>(2,500,698<br>(896,479<br>(1,856,559<br>(1,017,996<br>(1,855,275<br>(8,127,007<br>(1,153,491<br>(1,664,414<br>(1,478,076<br>(41,205,145<br>(2,203,859<br>(47,704,985<br>(1,171,506<br>(1,581,007<br>(2,563,974<br>(6,023,474<br>(1,541,734<br>(12,881,695<br>(724,196                                                                                            |
| 2nd Qtr<br>Brd Qtr            | Office<br>Retail<br>Industrial/Flex<br>Land<br>Multifamily<br><b>1st Qtr Totals</b><br>Office<br>Retail<br>Industrial/Flex<br>Land<br>Multifamily<br><b>2nd Qtr Totals</b><br>Office<br>Retail<br>Industrial/Flex<br>Land<br>Multifamily<br><b>3rd Qtr Totals</b><br>Office<br>Retail                                                                                                                   | 2088<br>#ofSales<br>121<br>191<br>65<br>52<br>69<br>498<br>89<br>164<br>83<br>118<br>98<br>552<br>109<br>179<br>81<br>94<br>89<br>552<br>99<br>99<br>158                                                    | \$380,768,496<br>\$17,636,079,059<br>Sales Volume (\$)<br>\$1,678,689,931<br>\$613,781,064<br>\$836,686,533<br>\$437,416,670<br>\$1,487,311,450<br>\$5,053,885,648<br>\$1,223,634,067<br>\$664,134,535<br>\$672,233,899<br>\$652,118,402<br>\$1,683,755,417<br>\$4,895,876,320<br>\$415,914,248<br>\$755,144,458<br>\$905,068,471<br>\$775,911,154<br>\$1,591,152,591<br>\$4,443,190,922<br>\$322,493,540<br>\$439,732,342                                                                                              | 169,139,052<br>Total SF<br>3,655,359<br>1,894,783<br>3,134,083<br>15,406,301<br>2,993,030<br>27,083,556<br>1,918,199<br>2,581,496<br>3,563,083<br>61,145,171<br>4,080,686<br>73,288,635<br>2,123,599<br>2,536,080<br>3,725,586<br>27,828,740<br>3,613,874<br>39,827,879<br>1,802,318<br>1,535,388                                                                                                                                                                                                                                                                                                   | 1512           # of Sales           84           126           57           64           41           372           73           131           69           77           56           406           77           104           62           54           49           346           96           115                                                                                                | \$6,305,419,178<br>Sales Volume (\$)<br>\$276,885,028<br>\$247,605,630<br>\$275,199,645<br>\$214,315,404<br>\$472,450,225<br>\$1,486,455,932<br>\$171,999,210<br>\$285,783,470<br>\$358,741,639<br>\$185,930,012<br>\$669,166,950<br>\$1,671,621,281<br>\$207,296,144<br>\$256,425,184<br>\$214,966,541<br>\$272,404,952<br>\$589,403,231<br>\$1,540,496,052<br>\$225,831,963<br>\$241,251,049                                                                                                                              | 97,955,335<br>Total SF<br>1,154,661<br>998,304<br>1,277,524<br>14,388,305<br>1,137,755<br>18,956,549<br>764,708<br>917,082<br>2,085,007<br>19,940,026<br>1,876,827<br>25,583,650<br>952,093<br>955,073<br>1,161,612<br>21,805,266<br>2,072,140<br>26,946,184<br>1,078,122<br>939,679                                                                                            | -576<br># of Sales<br>-37<br>-65<br>-8<br>12<br>-28<br>-126<br>-16<br>-33<br>-14<br>-41<br>-41<br>-42<br>-41<br>-42<br>-42<br>-75<br>-19<br>-40<br>-40<br>-40<br>-40<br>-40<br>-33<br>-43                                                                                                                             | -27.6%<br>* Chg<br>-30.6%<br>-34.0%<br>-12.3%<br>23.1%<br>-40.6%<br>-25.3%<br>-25.3%<br>-20.1%<br>-18.0%<br>-20.1%<br>-16.9%<br>-34.7%<br>-42.9%<br>-29.4%<br>-42.9%<br>-23.5%<br>-42.6%<br>-44.9%<br>-3.0%<br>-3.0%<br>-27.2%                                                                                                                                                                                                                                                                                                                                                                                                                                                                                                                                                                                                                                                                                                                                                                                                                                                                                                                                                                                                                                                                                                                                                                                                                                                                                                                                                                                                                                                                                                                                                                                                                                                                                                                                                                                                                                                                                                                                                                                                                                                                                                                                                                                                                                                                                                                                                                                                                                                                                       | (\$11,330,659,881)           Sales Volume (\$)           (\$1,401,804,903)           (\$366,175,434)           (\$561,486,888)           (\$223,101,266)           (\$1,014,861,225)           (\$3,567,429,716)           (\$1,051,634,857)           (\$378,351,065)           (\$313,492,260)           (\$466,188,390)           (\$1,014,588,467)           (\$3,224,255,039)           \$ (208,618,104)           \$ (690,101,930)           \$ (503,506,202)           \$ (1,001,749,360)           \$ (96,661,577)           \$ (96,661,577)           \$ (198,481,293)                                                                                                                                                                          | -64.2%<br>* Chg<br>-83.5%<br>-59.7%<br>-67.1%<br>-51.0%<br>-68.2%<br>-70.6%<br>-70.6%<br>-70.6%<br>-66.3%<br>-60.3%<br>-65.9%<br>-66.0%<br>-76.2%<br>-64.9%<br>-63.0%<br>-63.0%<br>-30.0%<br>-45.1%                                                                                                                                                                                                                                                                                                                                                                                                                                                                                                                                                                                                                                                                                                                                                                                                                                                                                                                                                                                                                                                                                                                                                                                                                                                                                                                                                                                                                                                                                                                                                                                                                                                                                                                                                                                                                                                                                                                             | (71,183,71)<br>Total SF<br>(2,500,698<br>(896,479<br>(1,856,559<br>(1,017,996<br>(1,855,279<br>(1,153,492<br>(1,153,492<br>(1,1664,414<br>(1,478,076<br>(41,205,149<br>(2,203,859<br>(47,704,989<br>(1,171,506<br>(1,581,007<br>(2,563,974<br>(6,023,474<br>(1,541,734<br>(12,881,699<br>(724,196<br>(595,709                                                                                |
| 2nd Qtr<br>Brd Qtr            | Office<br>Retail<br>Industrial/Flex<br>Land<br>Multifamily<br><b>1st Qtr Totals</b><br>Office<br>Retail<br>Industrial/Flex<br>Land<br>Multifamily<br><b>2nd Qtr Totals</b><br>Office<br>Retail<br>Industrial/Flex<br>Land<br>Multifamily<br><b>3rd Qtr Totals</b><br>Office                                                                                                                             | 2088<br>#ofSales<br>121<br>191<br>65<br>52<br>69<br>498<br>89<br>164<br>83<br>118<br>98<br>552<br>109<br>179<br>81<br>94<br>89<br>552<br>99                                                                 | \$380,768,496<br>\$17,636,079,059<br>Sales Volume (\$)<br>\$1,678,689,931<br>\$613,781,064<br>\$836,686,533<br>\$437,416,670<br>\$1,487,311,450<br>\$5,053,885,648<br>\$1,223,634,067<br>\$664,134,535<br>\$672,233,899<br>\$652,118,402<br>\$1,683,755,417<br>\$4,895,876,320<br>\$415,914,248<br>\$755,144,458<br>\$905,068,471<br>\$775,911,154<br>\$1,591,152,591<br>\$4,443,190,922<br>\$322,493,540                                                                                                               | 169,139,052<br>Total SF<br>3,655,359<br>1,894,783<br>3,134,083<br>15,406,301<br>2,993,030<br>27,083,556<br>1,918,199<br>2,581,496<br>3,563,083<br>61,145,171<br>4,080,686<br>73,288,635<br>2,123,599<br>2,536,080<br>3,725,586<br>27,828,740<br>3,613,874<br>39,827,879<br>1,802,318                                                                                                                                                                                                                                                                                                                | 1512           # of Sales           84           126           57           64           41           372           73           131           69           77           56           406           77           104           62           54           49           346           96                                                                                                              | \$6,305,419,178<br>Sales Volume (\$)<br>\$276,885,028<br>\$247,605,630<br>\$275,199,645<br>\$214,315,404<br>\$472,450,225<br>\$1,486,455,932<br>\$171,999,210<br>\$285,783,470<br>\$358,741,639<br>\$185,930,012<br>\$669,166,950<br>\$1,671,621,281<br>\$207,296,144<br>\$256,425,184<br>\$214,966,541<br>\$272,404,952<br>\$589,403,231<br>\$1,540,496,052<br>\$225,831,963                                                                                                                                               | 97,955,335<br>Total SF<br>1,154,661<br>998,304<br>1,277,524<br>14,388,305<br>1,137,755<br>18,956,549<br>764,708<br>917,082<br>2,085,007<br>19,940,026<br>1,876,827<br>25,583,650<br>952,093<br>955,073<br>1,161,612<br>21,805,266<br>2,072,140<br>26,946,184<br>1,078,122                                                                                                       | -576<br># of Sales<br>-37<br>-65<br>-8<br>12<br>-28<br>-126<br>-16<br>-33<br>-14<br>-41<br>-41<br>-42<br>-41<br>-42<br>-41<br>-42<br>-75<br>-19<br>-40<br>-40<br>-40<br>-40<br>-206<br>-3                                                                                                                             | -27.6%<br>* Chg<br>-30.6%<br>-34.0%<br>-12.3%<br>23.1%<br>-40.6%<br>-25.3%<br>-25.3%<br>-20.1%<br>-18.0%<br>-20.1%<br>-18.0%<br>-20.1%<br>-24.9%<br>-29.4%<br>-42.9%<br>-29.4%<br>-41.9%<br>-23.5%<br>-42.6%<br>-44.9%<br>-30.%                                                                                                                                                                                                                                                                                                                                                                                                                                                                                                                                                                                                                                                                                                                                                                                                                                                                                                                                                                                                                                                                                                                                                                                                                                                                                                                                                                                                                                                                                                                                                                                                                                                                                                                                                                                                                                                                                                                                                                                                                                                                                                                                                                                                                                                                                                                                                                                                                                                                                      | (\$11,330,659,881)           Sales Volume (\$)           (\$1,401,804,903)           (\$366,175,434)           (\$561,486,888)           (\$223,101,266)           (\$1,014,861,225)           (\$3,567,429,716)           (\$1,051,634,857)           (\$378,351,065)           (\$313,492,260)           (\$466,188,390)           (\$1,014,588,467)           (\$3,224,255,039)           \$ (208,618,104)           \$ (690,101,930)           \$ (503,506,202)           \$ (1,001,749,360)           \$ (96,661,577)           \$ (96,661,577)           \$ (198,481,293)                                                                                                                                                                          | -64.2%<br>% Chg<br>-83.5%<br>-59.7%<br>-67.1%<br>-67.1%<br>-68.2%<br>-70.6%<br>-70.6%<br>-70.6%<br>-70.6%<br>-66.3%<br>-60.3%<br>-60.3%<br>-65.2%<br>-66.0%<br>-76.2%<br>-64.9%<br>-63.0%<br>-63.0%                                                                                                                                                                                                                                                                                                                                                                                                                                                                                                                                                                                                                                                                                                                                                                                                                                                                                                                                                                                                                                                                                                                                                                                                                                                                                                                                                                                                                                                                                                                                                                                                                                                                                                                                                                                                                                                                                                                             | (71,183,71<br>Total SF<br>(2,500,693<br>(896,47)<br>(1,856,555<br>(1,017,99)<br>(1,855,27)<br>(8,127,00<br>(1,153,49)<br>(1,664,414<br>(1,478,07)<br>(41,205,14)<br>(2,203,855<br>(47,704,983<br>(1,171,500<br>(1,581,00)<br>(2,563,97)<br>(6,023,47)<br>(1,541,733<br>(12,881,69)<br>(724,19)<br>(595,70)<br>(3,063,133)                                                                    |
| 2nd Qtr<br>3rd Qtr            | Office<br>Retail<br>Industrial/Flex<br>Land<br>Multifamily<br><b>1st Qtr Totals</b><br>Office<br>Retail<br>Industrial/Flex<br>Land<br>Multifamily<br><b>2nd Qtr Totals</b><br>Office<br>Retail<br>Industrial/Flex<br>Land<br>Multifamily<br><b>3rd Qtr Totals</b><br>Office<br>Retail<br>Industrial/Flex                                                                                                | 2088<br>#ofSales<br>121<br>191<br>65<br>52<br>69<br>498<br>89<br>164<br>83<br>118<br>98<br>552<br>109<br>179<br>81<br>94<br>89<br>552<br>99<br>99<br>158<br>89                                              | \$380,768,496<br>\$17,636,079,059<br>Sales Volume (\$)<br>\$1,678,689,931<br>\$613,781,064<br>\$836,686,533<br>\$437,416,670<br>\$1,487,311,450<br>\$5,053,885,648<br>\$1,223,634,067<br>\$664,134,535<br>\$672,233,899<br>\$652,118,402<br>\$1,683,755,417<br>\$4,895,876,320<br>\$415,914,248<br>\$755,144,458<br>\$905,068,471<br>\$775,911,154<br>\$1,591,152,591<br>\$4,443,190,922<br>\$322,493,540<br>\$439,732,342<br>\$886,163,631                                                                             | 169,139,052<br>Total SF<br>3,655,359<br>1,894,783<br>3,134,083<br>15,406,301<br>2,993,030<br>27,083,556<br>1,918,199<br>2,581,496<br>3,563,083<br>61,145,171<br>4,080,686<br>73,288,635<br>2,123,599<br>2,536,080<br>3,725,586<br>27,828,740<br>3,613,874<br>39,827,879<br>1,802,318<br>1,535,388<br>3,936,708                                                                                                                                                                                                                                                                                      | 1512           # of Sales           84           126           57           64           41           372           73           131           69           77           56           406           77           104           62           54           49           346           96           115           49                                                                                   | \$6,305,419,178<br>Sales Volume (\$)<br>\$276,885,028<br>\$247,605,630<br>\$275,199,645<br>\$214,315,404<br>\$472,450,225<br>\$1,486,455,932<br>\$171,999,210<br>\$285,783,470<br>\$358,741,639<br>\$185,930,012<br>\$669,166,950<br>\$1,671,621,281<br>\$207,296,144<br>\$256,425,184<br>\$214,966,541<br>\$272,404,952<br>\$589,403,231<br>\$1,540,496,052<br>\$225,831,963<br>\$241,251,049<br>\$165,277,932                                                                                                             | 97,955,335<br>Total SF<br>1,154,661<br>998,304<br>1,277,524<br>14,388,305<br>1,137,755<br>18,956,549<br>764,708<br>917,082<br>2,085,007<br>19,940,026<br>1,876,827<br>25,583,650<br>952,093<br>955,073<br>1,161,612<br>21,805,266<br>2,072,140<br>26,946,184<br>1,078,122<br>939,679<br>873,575                                                                                 | -576<br># of Sales<br>-37<br>-65<br>-8<br>12<br>-28<br>-126<br>-16<br>-33<br>-14<br>-41<br>-41<br>-42<br>-41<br>-42<br>-41<br>-42<br>-32<br>-75<br>-19<br>-40<br>-40<br>-40<br>-40<br>-40<br>-33<br>-43<br>-43<br>-40                                                                                                 | -27.6%<br>* Chg<br>-30.6%<br>-34.0%<br>-12.3%<br>23.1%<br>-40.6%<br>-25.3%<br>-25.3%<br>-20.1%<br>-18.0%<br>-20.1%<br>-18.0%<br>-20.1%<br>-42.9%<br>-24.9%<br>-29.4%<br>-41.9%<br>-23.5%<br>-42.6%<br>-44.9%<br>-3.0%<br>-27.2%<br>-44.9%                                                                                                                                                                                                                                                                                                                                                                                                                                                                                                                                                                                                                                                                                                                                                                                                                                                                                                                                                                                                                                                                                                                                                                                                                                                                                                                                                                                                                                                                                                                                                                                                                                                                                                                                                                                                                                                                                                                                                                                                                                                                                                                                                                                                                                                                                                                                                                                                                                                                            | (\$11,330,659,881)           Sales Volume (\$)           (\$1,401,804,903)           (\$366,175,434)           (\$561,486,888)           (\$223,101,266)           (\$1,014,861,225)           (\$3,567,429,716)           (\$1,051,634,857)           (\$378,351,065)           (\$313,492,260)           (\$466,188,390)           (\$1,014,588,467)           (\$3,224,255,039)           \$ (208,618,104)           \$ (690,101,930)           \$ (503,506,202)           \$ (1,001,749,360)           \$ (96,661,577)           \$ (198,481,293)           \$ (720,885,699)                                                                                                                                                                         | -64.2%<br>* Chg<br>-83.5%<br>-59.7%<br>-67.1%<br>-51.0%<br>-68.2%<br>-70.6%<br>-70.6%<br>-70.6%<br>-70.6%<br>-60.3%<br>-60.3%<br>-60.3%<br>-65.9%<br>-66.0%<br>-76.2%<br>-64.9%<br>-63.0%<br>-63.0%<br>-45.1%<br>-81.3%                                                                                                                                                                                                                                                                                                                                                                                                                                                                                                                                                                                                                                                                                                                                                                                                                                                                                                                                                                                                                                                                                                                                                                                                                                                                                                                                                                                                                                                                                                                                                                                                                                                                                                                                                                                                                                                                                                         | (71,183,71)<br>Total SF<br>(2,500,698<br>(896,479<br>(1,856,559<br>(1,017,996<br>(1,855,279<br>(1,153,492<br>(1,153,492<br>(1,1664,414<br>(1,478,076<br>(41,205,149<br>(2,203,859<br>(47,704,989<br>(1,171,506<br>(1,581,007<br>(2,563,974<br>(6,023,474<br>(1,541,734<br>(12,881,699<br>(724,196<br>(595,709<br>(3,063,133<br>1,656,154                                                     |
| 2nd Qtr<br>3rd Qtr            | Office<br>Retail<br>Industrial/Flex<br>Land<br>Multifamily<br><b>1st Qtr Totals</b><br>Office<br>Retail<br>Industrial/Flex<br>Land<br>Multifamily<br><b>2nd Qtr Totals</b><br>Office<br>Retail<br>Industrial/Flex<br>Land<br>Multifamily<br><b>3rd Qtr Totals</b><br>Office<br>Retail<br>Industrial/Flex<br>Land                                                                                        | 2088<br>#ofSales<br>121<br>191<br>65<br>52<br>69<br>498<br>89<br>164<br>83<br>118<br>98<br>552<br>109<br>179<br>81<br>94<br>89<br>552<br>99<br>158<br>89<br>80                                              | \$380,768,496<br>\$17,636,079,059<br>Sales Volume (\$)<br>\$1,678,689,931<br>\$613,781,064<br>\$836,686,533<br>\$437,416,670<br>\$1,487,311,450<br>\$1,223,634,067<br>\$664,134,535<br>\$672,233,899<br>\$652,118,402<br>\$1,683,755,417<br>\$4,895,876,320<br>\$415,914,248<br>\$755,144,458<br>\$905,068,471<br>\$775,911,154<br>\$1,591,152,591<br>\$4,443,190,922<br>\$322,493,540<br>\$439,732,342<br>\$886,163,631<br>\$366,040,848                                                                               | 169,139,052                                                                                                                                                                                                                                                                                                                                                                                                                                                                                                                                                                                         | 1512           # of Sales           84           126           57           64           41           372           73           131           69           77           56           406           77           104           62           54           49           346           96           115           49           73                                                                      | \$6,305,419,178<br>Sales Volume (\$)<br>\$276,885,028<br>\$247,605,630<br>\$275,199,645<br>\$214,315,404<br>\$472,450,225<br>\$1,486,455,932<br>\$171,999,210<br>\$285,783,470<br>\$358,741,639<br>\$185,930,012<br>\$669,166,950<br>\$1,671,621,281<br>\$207,296,144<br>\$256,425,184<br>\$214,966,541<br>\$272,404,952<br>\$589,403,231<br>\$1,540,496,052<br>\$225,831,963<br>\$241,251,049<br>\$165,277,932<br>\$215,806,681                                                                                            | 97,955,335<br>Total SF<br>1,154,661<br>998,304<br>1,277,524<br>14,388,305<br>1,137,755<br>18,956,549<br>764,708<br>917,082<br>2,085,007<br>19,940,026<br>1,876,827<br>25,583,650<br>952,093<br>955,073<br>1,161,612<br>21,805,266<br>2,072,140<br>26,946,184<br>1,078,122<br>939,679<br>873,575<br>20,908,802                                                                   | -576<br># of Sales<br>-37<br>-65<br>-8<br>12<br>-28<br>-126<br>-16<br>-33<br>-14<br>-41<br>-41<br>-42<br>-41<br>-42<br>-41<br>-42<br>-32<br>-75<br>-19<br>-40<br>-40<br>-40<br>-40<br>-40<br>-40<br>-33<br>-43<br>-43<br>-40<br>-7                                                                                    | -27.6%<br>* Chg<br>-30.6%<br>-34.0%<br>-12.3%<br>23.1%<br>-40.6%<br>-25.3%<br>-25.3%<br>-20.1%<br>-18.0%<br>-20.1%<br>-16.9%<br>-34.7%<br>-42.9%<br>-29.4%<br>-42.9%<br>-29.4%<br>-41.9%<br>-23.5%<br>-42.6%<br>-44.9%<br>-3.0%<br>-27.2%<br>-44.9%<br>-8.8%                                                                                                                                                                                                                                                                                                                                                                                                                                                                                                                                                                                                                                                                                                                                                                                                                                                                                                                                                                                                                                                                                                                                                                                                                                                                                                                                                                                                                                                                                                                                                                                                                                                                                                                                                                                                                                                                                                                                                                                                                                                                                                                                                                                                                                                                                                                                                                                                                                                         | (\$11,330,659,881)           Sales Volume (\$)           (\$1,401,804,903)           (\$366,175,434)           (\$561,486,888)           (\$223,101,266)           (\$1,014,861,225)           (\$3,567,429,716)           (\$1,051,634,857)           (\$378,351,065)           (\$313,492,260)           (\$466,188,390)           (\$1,014,588,467)           (\$3,224,255,039)           \$ (208,618,104)           \$ (498,719,274)           \$ (690,101,930)           \$ (503,506,202)           \$ (1,001,749,360)           \$ (96,661,577)           \$ (198,481,293)           \$ (720,885,699)           \$ (150,234,167)                                                                                                                   | -64.2%<br>* Chg<br>-83.5%<br>-59.7%<br>-67.1%<br>-67.1%<br>-68.2%<br>-70.6%<br>-70.6%<br>-70.6%<br>-70.6%<br>-66.0%<br>-71.5%<br>-60.3%<br>-65.9%<br>-66.0%<br>-76.2%<br>-64.9%<br>-63.0%<br>-63.0%<br>-45.1%<br>-81.3%<br>-41.0%                                                                                                                                                                                                                                                                                                                                                                                                                                                                                                                                                                                                                                                                                                                                                                                                                                                                                                                                                                                                                                                                                                                                                                                                                                                                                                                                                                                                                                                                                                                                                                                                                                                                                                                                                                                                                                                                                               | (71,183,713)<br>Total SF<br>(2,500,698<br>(896,479<br>(1,856,559<br>(1,017,996<br>(1,855,275<br>(1,017,996<br>(1,153,491<br>(1,164,414<br>(1,478,076<br>(41,205,145<br>(2,203,859<br>(47,704,985<br>(1,171,506<br>(1,581,007<br>(2,563,974<br>(6,023,474<br>(1,541,734<br>(12,881,699<br>(724,196<br>(595,709<br>(3,063,133<br>1,656,154<br>256,854                                          |
| 2nd Qtr<br>3rd Qtr            | Office<br>Retail<br>Industrial/Flex<br>Land<br>Multifamily<br><b>1st Qtr Totals</b><br>Office<br>Retail<br>Industrial/Flex<br>Land<br>Multifamily<br><b>2nd Qtr Totals</b><br>Office<br>Retail<br>Industrial/Flex<br>Land<br>Multifamily<br><b>3rd Qtr Totals</b><br>Office<br>Retail<br>Industrial/Flex<br>Land<br>Multifamily                                                                         | 2088<br>#ofSales<br>121<br>191<br>65<br>52<br>69<br>498<br>89<br>164<br>83<br>118<br>98<br>552<br>109<br>179<br>81<br>94<br>89<br>552<br>99<br>158<br>89<br>80<br>60                                        | \$380,768,496<br>\$17,636,079,059<br>Sales Volume (\$)<br>\$1,678,689,931<br>\$613,781,064<br>\$836,686,533<br>\$437,416,670<br>\$1,487,311,450<br>\$5,053,885,648<br>\$1,223,634,067<br>\$664,134,535<br>\$672,233,899<br>\$652,118,402<br>\$1,683,755,417<br>\$4,895,876,320<br>\$415,914,248<br>\$755,144,458<br>\$905,068,471<br>\$775,911,154<br>\$1,591,152,591<br>\$4,443,190,922<br>\$322,493,540<br>\$439,732,342<br>\$886,163,631<br>\$366,040,848<br>\$1,228,695,808                                         | 169,139,052<br>Total SF<br>3,655,359<br>1,894,783<br>3,134,083<br>15,406,301<br>2,993,030<br>27,083,556<br>1,918,199<br>2,581,496<br>3,563,083<br>61,145,171<br>4,080,686<br>73,288,635<br>2,123,599<br>2,536,080<br>3,725,586<br>27,828,740<br>3,613,874<br>39,827,879<br>1,802,318<br>1,535,388<br>3,936,708<br>19,252,648<br>2,411,920                                                                                                                                                                                                                                                           | 1512           # of Sales           84           126           57           64           41           372           73           131           69           77           56           406           77           104           62           54           49           346           96           115           49           73           55                                                         | \$6,305,419,178<br>Sales Volume (\$)<br>\$276,885,028<br>\$247,605,630<br>\$275,199,645<br>\$214,315,404<br>\$472,450,225<br>\$1,486,455,932<br>\$171,999,210<br>\$285,783,470<br>\$358,741,639<br>\$185,930,012<br>\$669,166,950<br>\$1,671,621,281<br>\$207,296,144<br>\$256,425,184<br>\$214,966,541<br>\$272,404,952<br>\$589,403,231<br>\$1,540,496,052<br>\$225,831,963<br>\$241,251,049<br>\$165,277,932<br>\$215,806,681<br>\$758,678,288                                                                           | 97,955,335<br>Total SF<br>1,154,661<br>998,304<br>1,277,524<br>14,388,305<br>1,137,755<br>18,956,549<br>764,708<br>917,082<br>2,085,007<br>19,940,026<br>1,876,827<br>25,583,650<br>952,093<br>955,073<br>1,161,612<br>21,805,266<br>2,072,140<br>26,946,184<br>1,078,122<br>939,679<br>873,575<br>20,908,802<br>2,668,774                                                      | -576<br># of Sales<br>-37<br>-65<br>-8<br>12<br>-28<br>-126<br>-16<br>-33<br>-14<br>-41<br>-41<br>-42<br>-41<br>-42<br>-42<br>-146<br>-32<br>-75<br>-19<br>-40<br>-40<br>-40<br>-40<br>-40<br>-40<br>-40<br>-40<br>-40<br>-40                                                                                         | -27.6%<br>* Chg<br>-30.6%<br>-34.0%<br>-12.3%<br>23.1%<br>-40.6%<br>-25.3%<br>-25.3%<br>-20.1%<br>-18.0%<br>-20.1%<br>-18.0%<br>-20.1%<br>-34.7%<br>-42.9%<br>-34.7%<br>-29.4%<br>-42.9%<br>-29.4%<br>-41.9%<br>-23.5%<br>-42.6%<br>-44.9%<br>-3.0%<br>-27.2%<br>-44.9%<br>-3.0%<br>-27.2%<br>-44.9%<br>-8.8%<br>-8.3%<br>-20.2%<br>-21.1%                                                                                                                                                                                                                                                                                                                                                                                                                                                                                                                                                                                                                                                                                                                                                                                                                                                                                                                                                                                                                                                                                                                                                                                                                                                                                                                                                                                                                                                                                                                                                                                                                                                                                                                                                                                                                                                                                                                                                                                                                                                                                                                                                                                                                                                                                                                                                                           | (\$11,330,659,881)           Sales Volume (\$)           (\$1,401,804,903)           (\$366,175,434)           (\$561,486,888)           (\$223,101,266)           (\$1,014,861,225)           (\$3,567,429,716)           (\$1,051,634,857)           (\$378,351,065)           (\$313,492,260)           (\$466,188,390)           (\$1,014,588,467)           (\$3,224,255,039)           \$ (208,618,104)           \$ (690,101,930)           \$ (503,506,202)           \$ (1,001,749,360)           \$ (96,661,577)           \$ (198,481,293)           \$ (720,885,699)           \$ (150,234,167)           \$ (470,017,520)                                                                                                                   | -64.2%<br>* Chg<br>-83.5%<br>-59.7%<br>-67.1%<br>-68.2%<br>-70.6%<br>-70.6%<br>-70.6%<br>-70.6%<br>-70.6%<br>-66.0%<br>-71.5%<br>-60.3%<br>-65.9%<br>-66.0%<br>-76.2%<br>-64.9%<br>-63.0%<br>-63.0%<br>-45.1%<br>-81.3%<br>-41.0%<br>-38.3%                                                                                                                                                                                                                                                                                                                                                                                                                                                                                                                                                                                                                                                                                                                                                                                                                                                                                                                                                                                                                                                                                                                                                                                                                                                                                                                                                                                                                                                                                                                                                                                                                                                                                                                                                                                                                                                                                     | (71,183,713)<br>Total SF<br>(2,500,698<br>(896,479<br>(1,856,559<br>(1,017,996<br>(1,855,275<br>(1,017,996<br>(1,153,491<br>(1,164,414<br>(1,478,076<br>(41,205,145<br>(2,203,859<br>(47,704,985<br>(1,171,506<br>(1,581,007<br>(2,563,974<br>(6,023,474<br>(1,541,734<br>(12,881,699<br>(724,196<br>(595,709<br>(3,063,133<br>1,656,154<br>256,854<br>(2,470,030                            |
| 2nd Qtr<br>3rd Qtr<br>4th Qtr | Office<br>Retail<br>Industrial/Flex<br>Land<br>Multifamily<br><b>1st Qtr Totals</b><br>Office<br>Retail<br>Industrial/Flex<br>Land<br>Multifamily<br><b>2nd Qtr Totals</b><br>Office<br>Retail<br>Industrial/Flex<br>Land<br>Multifamily<br><b>3rd Qtr Totals</b><br>Office<br>Retail<br>Industrial/Flex<br>Land<br>Multifamily<br><b>4th Qtr Totals</b><br>Office<br>Retail<br>Industrial/Flex<br>Land | 2088<br>#ofSales<br>121<br>191<br>65<br>52<br>69<br>498<br>89<br>164<br>83<br>118<br>98<br>552<br>109<br>179<br>81<br>94<br>89<br>552<br>99<br>158<br>89<br>99<br>158<br>89<br>80<br>60<br>60<br>486<br>418 | \$380,768,496<br>\$17,636,079,059<br>Sales Volume (\$)<br>\$1,678,689,931<br>\$613,781,064<br>\$836,686,533<br>\$437,416,670<br>\$1,487,311,450<br>\$5,053,885,648<br>\$1,223,634,067<br>\$664,134,535<br>\$672,233,899<br>\$652,118,402<br>\$1,683,755,417<br>\$4,895,876,320<br>\$415,914,248<br>\$905,068,471<br>\$775,911,154<br>\$1,591,152,591<br>\$4,443,190,922<br>\$322,493,540<br>\$439,732,342<br>\$886,163,631<br>\$366,040,848<br>\$1,228,695,808<br>\$3,243,126,169<br>\$3,640,731,786<br>\$2,472,792,399 | 169,139,052           Total SF           3,655,359           1,894,783           3,134,083           15,406,301           2,993,030           27,083,556           1,918,199           2,581,496           3,563,083           61,145,171           4,080,686           73,288,635           2,123,599           2,536,080           3,725,586           27,828,740           3,613,874           39,827,879           1,802,318           1,535,388           3,936,708           19,252,648           2,411,920           28,938,982           9,499,475           8,547,747                      | 1512           # of Sales           84           126           57           64           41           372           73           131           69           77           56           406           77           104           62           54           49           346           96           115           49           73           55           388           330           476               | \$6,305,419,178<br>Sales Volume (\$)<br>\$276,885,028<br>\$247,605,630<br>\$275,199,645<br>\$214,315,404<br>\$472,450,225<br>\$1,486,455,932<br>\$171,999,210<br>\$285,783,470<br>\$358,741,639<br>\$185,930,012<br>\$669,166,950<br>\$1,671,621,281<br>\$207,296,144<br>\$256,425,184<br>\$214,966,541<br>\$272,404,952<br>\$589,403,231<br>\$1,540,496,052<br>\$225,831,963<br>\$241,251,049<br>\$165,277,932<br>\$215,806,681<br>\$758,678,288<br>\$1,606,845,913<br>\$882,012,345<br>\$1,031,065,333                    | 97,955,335<br>Total SF<br>1,154,661<br>998,304<br>1,277,524<br>14,388,305<br>1,137,755<br>18,956,549<br>764,708<br>917,082<br>2,085,007<br>19,940,026<br>1,876,827<br>25,583,650<br>952,093<br>955,073<br>1,161,612<br>21,805,266<br>2,072,140<br>26,946,184<br>1,078,122<br>939,679<br>873,575<br>20,908,802<br>2,668,774<br>26,468,952<br>3,949,584<br>3,810,138              | -576<br># of Sales<br>-37<br>-65<br>-8<br>12<br>-28<br>-126<br>-16<br>-33<br>-14<br>-41<br>-41<br>-42<br>-42<br>-40<br>-32<br>-75<br>-19<br>-40<br>-40<br>-40<br>-40<br>-40<br>-40<br>-40<br>-40<br>-40<br>-40                                                                                                        | -27.6%<br>* Chg<br>-30.6%<br>-34.0%<br>-12.3%<br>23.1%<br>-40.6%<br>-25.3%<br>-25.3%<br>-20.1%<br>-18.0%<br>-20.1%<br>-16.9%<br>-34.7%<br>-42.9%<br>-29.4%<br>-42.9%<br>-29.4%<br>-41.9%<br>-23.5%<br>-42.6%<br>-44.9%<br>-3.0%<br>-27.2%<br>-44.9%<br>-3.0%<br>-27.2%<br>-44.9%<br>-8.8%<br>-8.3%<br>-20.2%<br>-21.1%<br>-31.2%                                                                                                                                                                                                                                                                                                                                                                                                                                                                                                                                                                                                                                                                                                                                                                                                                                                                                                                                                                                                                                                                                                                                                                                                                                                                                                                                                                                                                                                                                                                                                                                                                                                                                                                                                                                                                                                                                                                                                                                                                                                                                                                                                                                                                                                                                                                                                                                     | (\$11,330,659,881)           Sales Volume (\$)           (\$1,401,804,903)           (\$366,175,434)           (\$561,486,888)           (\$223,101,266)           (\$1,014,861,225)           (\$3,567,429,716)           (\$1,051,634,857)           (\$378,351,065)           (\$313,492,260)           (\$466,188,390)           (\$1,014,588,467)           (\$3,224,255,039)           \$ (208,618,104)           \$ (90,101,930)           \$ (503,506,202)           \$ (1,001,749,360)           \$ (96,661,577)           \$ (96,661,577)           \$ (150,234,167)           \$ (150,234,167)           \$ (2,758,719,441)           \$ (2,758,719,441)           \$ (1,441,727,066)                                                         | -64.2%<br>* Chg -83.5% -59.7% -67.1% -51.0% -68.2% -71.6% -70.6% -71.5% -60.3% -66.0% -71.5% -60.3% -66.0% -76.2% -64.9% -63.0% -64.9% -63.0% -64.9% -63.0% -76.2% -64.9% -63.0% -76.2% -64.9% -63.0% -75.8% -58.3% -58.3% -58.3% -58.3% -58.3% -58.3% -58.3% -58.3% -58.3% -58.3% -58.3% -58.3% -58.3% -58.3% -58.3% -58.3% -58.3% -58.3% -58.3% -58.3% -58.3% -58.3% -58.3% -58.3% -58.3% -58.3% -58.3% -58.3% -58.3% -58.3% -58.3% -58.3% -58.3% -58.3% -58.3% -58.3% -58.3% -58.3% -58.3% -58.3% -58.3% -58.3% -58.3% -58.3% -58.3% -58.3% -58.3% -58.3% -58.3% -58.3% -58.3% -58.3% -58.3% -58.3% -58.3% -58.3% -58.3% -58.3% -58.3% -58.3% -58.3% -58.3% -58.3% -58.3% -58.3% -58.3% -58.3% -58.3% -58.3% -58.3% -58.3% -58.3% -58.3% -58.3% -58.3% -58.3% -58.3% -58.3% -58.3% -58.3% -58.3% -58.3% -58.3% -58.3% -58.3% -58.3% -58.3% -58.3% -58.3% -58.3% -58.3% -58.3% -58.3% -58.3% -58.3% -58.3% -58.3% -58.3% -58.3% -58.3% -58.3% -58.3% -58.3% -58.3% -58.3% -58.3% -58.3% -58.3% -58.3% -58.3% -58.3% -58.3% -58.3% -58.3% -58.3% -58.3% -58.3% -58.3% -58.3% -58.3% -58.3% -58.3% -58.3% -58.3% -58.3% -58.3% -58.3% -58.3% -58.3% -58.3% -58.3% -58.3% -58.3% -58.3% -58.3% -58.3% -58.3% -58.3% -58.3% -58.3% -58.3% -58.3% -58.3% -58.3% -58.3% -58.3% -58.3% -58.3% -58.3% -58.3% -58.3% -58.3% -58.3% -58.3% -58.3% -58.3% -58.3% -58.3% -58.3% -58.3% -58.3% -58.3% -58.3% -58.3% -58.3% -58.3% -58.3% -58.3% -58.3% -58.3% -58.3% -58.3% -58.3% -58.3% -58.3% -58.3% -58.3% -58.3% -58.3% -58.3% -58.3% -58.3% -58.3% -58.3% -58.3% -58.3% -58.3% -58.3% -58.3% -58.3% -58.3% -58.3% -58.3% -58.3% -58.3% -58.3% -58.3% -58.3% -58.3% -58.3% -58.3% -58.3% -58.3% -58.3% -58.3% -58.3% -58.3% -58.3% -58.3% -58.3% -58.3% -58.3% -58.3% -58.3% -58.3% -58.3% -58.3% -58.3% -58.3% -58.3% -58.3% -58.3% -58.3% -58.3% -58.3% -58.3% -58.3% -58.3% -58.3% -58.3% -58.3% -58.3% -58.3% -58.3% -58.3% -58.3% -58.3% -58.3% -58.3% -58.3% -58.3% -58.3% -58.3% -58.3% -58.3% -58.3% -58.3% -58.3% -58.3% -58.3% -58.3% -58.3% -58.3% -58.3% -58.5% -58.3% -58.3% -58.3% -58.3% -58.3% -58.3% -58.3% -58.3% - | (71,183,717<br>Total SF<br>(2,500,698<br>(896,479<br>(1,856,559<br>(1,017,996<br>(1,855,275<br>(1,017,996<br>(1,153,491<br>(1,664,414<br>(1,478,076<br>(41,205,145<br>(2,203,859<br>(47,704,985<br>(1,171,506<br>(1,581,007<br>(2,563,974<br>(6,023,474<br>(1,541,734<br>(12,881,695<br>(724,196<br>(595,709<br>(3,063,133<br>1,656,154<br>256,854<br>(2,470,030<br>(5,549,891<br>(4,737,609 |
| 2nd Qtr<br>3rd Qtr            | Office<br>Retail<br>Industrial/Flex<br>Land<br>Multifamily<br><b>1st Qtr Totals</b><br>Office<br>Retail<br>Industrial/Flex<br>Land<br>Multifamily<br><b>2nd Qtr Totals</b><br>Office<br>Retail<br>Industrial/Flex<br>Land<br>Multifamily<br><b>3rd Qtr Totals</b><br>Office<br>Retail<br>Industrial/Flex<br>Land<br>Multifamily<br><b>4th Qtr Totals</b><br>Office<br>Retail<br>Industrial/Flex         | 2088<br>#ofSales<br>121<br>191<br>65<br>52<br>69<br>498<br>89<br>164<br>83<br>118<br>98<br>552<br>109<br>179<br>81<br>94<br>89<br>552<br>99<br>158<br>89<br>80<br>60<br>60<br>486<br>418<br>692<br>318      | \$380,768,496<br>\$17,636,079,059<br>\$1,678,689,931<br>\$1,678,689,931<br>\$613,781,064<br>\$836,686,533<br>\$437,416,670<br>\$1,487,311,450<br>\$1,223,634,067<br>\$664,134,535<br>\$672,233,899<br>\$652,118,402<br>\$1,683,755,417<br>\$4,895,876,320<br>\$415,914,248<br>\$905,068,471<br>\$775,911,154<br>\$1,591,152,591<br>\$4,443,190,922<br>\$322,493,540<br>\$439,732,342<br>\$886,163,631<br>\$366,040,848<br>\$1,228,695,808<br>\$3,243,126,169<br>\$3,640,731,786<br>\$2,472,792,399<br>\$3,300,152,534   | 169,139,052           Total SF           3,655,359           1,894,783           3,134,083           15,406,301           2,993,030           27,083,556           1,918,199           2,581,496           3,563,083           61,145,171           4,080,686           73,288,635           2,123,599           2,536,080           3,725,586           27,828,740           3,613,874           39,827,879           1,802,318           1,535,388           3,936,708           19,252,648           2,411,920           28,938,982           9,499,475           8,547,747           14,359,460 | 1512           # of Sales           84           126           57           64           41           372           73           131           69           77           56           406           77           104           62           54           49           346           96           115           49           73           55           388           330           476           237 | \$6,305,419,178<br>Sales Volume (\$)<br>\$276,885,028<br>\$247,605,630<br>\$275,199,645<br>\$214,315,404<br>\$472,450,225<br>\$1,486,455,932<br>\$171,999,210<br>\$285,783,470<br>\$358,741,639<br>\$185,930,012<br>\$669,166,950<br>\$1,671,621,281<br>\$207,296,144<br>\$256,425,184<br>\$214,966,541<br>\$272,404,952<br>\$589,403,231<br>\$1,540,496,052<br>\$225,831,963<br>\$241,251,049<br>\$165,277,932<br>\$215,806,681<br>\$758,678,288<br>\$1,606,845,913<br>\$882,012,345<br>\$1,031,065,333<br>\$1,014,185,757 | 97,955,335<br>Total SF<br>1,154,661<br>998,304<br>1,277,524<br>14,388,305<br>1,137,755<br>18,956,549<br>764,708<br>917,082<br>2,085,007<br>19,940,026<br>1,876,827<br>25,583,650<br>952,093<br>955,073<br>1,161,612<br>21,805,266<br>2,072,140<br>26,946,184<br>1,078,122<br>939,679<br>873,575<br>20,908,802<br>2,668,774<br>26,468,952<br>3,949,584<br>3,810,138<br>5,397,718 | -576<br># of Sales<br>-37<br>-65<br>-8<br>12<br>-28<br>-126<br>-16<br>-33<br>-14<br>-41<br>-41<br>-42<br>-41<br>-42<br>-41<br>-42<br>-32<br>-75<br>-19<br>-40<br>-32<br>-75<br>-19<br>-40<br>-40<br>-40<br>-40<br>-40<br>-40<br>-33<br>-43<br>-43<br>-43<br>-40<br>-7<br>-5<br>-5<br>-98<br>-88<br>-88<br>-216<br>-81 | -27.6%<br>* Chg<br>-30.6%<br>-34.0%<br>-12.3%<br>23.1%<br>-40.6%<br>-25.3%<br>-25.3%<br>-20.1%<br>-18.0%<br>-20.1%<br>-18.0%<br>-20.1%<br>-34.7%<br>-42.9%<br>-34.7%<br>-42.9%<br>-29.4%<br>-41.9%<br>-23.5%<br>-44.9%<br>-3.0%<br>-27.2%<br>-44.9%<br>-3.0%<br>-27.2%<br>-44.9%<br>-3.0%<br>-27.2%<br>-44.9%<br>-3.0%<br>-27.2%<br>-44.9%<br>-3.0%<br>-27.2%<br>-44.9%<br>-3.0%<br>-27.2%<br>-44.9%<br>-3.0%<br>-27.2%<br>-44.9%<br>-3.0%<br>-27.2%<br>-44.9%<br>-3.0%<br>-27.2%<br>-44.9%<br>-3.0%<br>-27.2%<br>-44.9%<br>-3.0%<br>-27.2%<br>-44.9%<br>-3.0%<br>-27.2%<br>-44.9%<br>-3.0%<br>-27.2%<br>-44.9%<br>-3.0%<br>-27.2%<br>-44.9%<br>-3.0%<br>-27.2%<br>-44.9%<br>-3.0%<br>-27.2%<br>-44.9%<br>-3.0%<br>-27.2%<br>-44.9%<br>-3.0%<br>-27.2%<br>-44.9%<br>-3.0%<br>-27.2%<br>-44.9%<br>-3.0%<br>-3.0%<br>-27.2%<br>-3.0%<br>-3.0%<br>-27.2%<br>-3.0%<br>-3.0%<br>-3.0%<br>-3.0%<br>-3.0%<br>-3.0%<br>-3.0%<br>-3.0%<br>-3.0%<br>-3.0%<br>-3.0%<br>-3.0%<br>-3.0%<br>-3.0%<br>-3.0%<br>-3.0%<br>-3.0%<br>-3.0%<br>-3.0%<br>-3.0%<br>-3.0%<br>-3.0%<br>-3.0%<br>-3.0%<br>-3.0%<br>-3.0%<br>-3.0%<br>-3.0%<br>-3.0%<br>-3.0%<br>-3.1%<br>-3.0%<br>-3.1%<br>-3.0%<br>-3.1%<br>-3.1%<br>-3.1%<br>-3.0%<br>-3.1%<br>-3.1%<br>-3.1%<br>-3.1%<br>-3.1%<br>-3.1%<br>-3.1%<br>-3.1%<br>-3.1%<br>-3.1%<br>-3.1%<br>-3.2%<br>-3.1%<br>-3.1%<br>-3.1%<br>-3.1%<br>-3.1%<br>-3.1%<br>-3.1%<br>-3.1%<br>-3.1%<br>-3.5%<br>-3.1%<br>-3.1%<br>-3.1%<br>-3.5%<br>-3.5%<br>-3.1%<br>-3.2%<br>-3.1%<br>-3.2%<br>-3.1%<br>-3.2%<br>-3.1%<br>-3.2%<br>-3.2%<br>-3.2%<br>-3.2%<br>-3.2%<br>-3.2%<br>-3.2%<br>-3.2%<br>-3.2%<br>-3.2%<br>-3.2%<br>-3.2%<br>-3.2%<br>-3.2%<br>-3.2%<br>-3.2%<br>-3.2%<br>-3.2%<br>-3.2%<br>-3.2%<br>-3.2%<br>-3.2%<br>-3.2%<br>-3.2%<br>-3.2%<br>-3.2%<br>-3.2%<br>-3.2%<br>-3.2%<br>-3.2%<br>-3.2%<br>-3.2%<br>-3.2%<br>-3.2%<br>-3.2%<br>-3.2%<br>-3.2%<br>-3.2%<br>-3.2%<br>-3.2%<br>-3.2%<br>-3.2%<br>-3.2%<br>-3.2%<br>-3.2%<br>-3.2%<br>-3.2%<br>-3.2%<br>-3.2%<br>-3.2%<br>-3.2%<br>-3.2%<br>-3.2%<br>-3.2%<br>-3.2%<br>-3.2%<br>-3.2%<br>-3.2%<br>-3.2%<br>-3.2%<br>-3.2%<br>-3.2%<br>-3.2%<br>-3.2%<br>-3.2%<br>-3.2%<br>-3.2%<br>-3.2%<br>-3.2%<br>-3.2%<br>-3.2%<br>-3.2%<br>-3.2%<br>-3.2%<br>-3.2%<br>-3.2%<br>-3.2%<br>-3.2%<br>-3.2%<br>-3.2%<br>-3.2%<br>-3.2%<br>-3.2%<br>-3.2%<br>-3.2%<br>-3.2%<br>-3.2%<br>-3.2%<br>-3.2%<br>-3.2%<br>-3.2%<br>-3.2%<br>-3.2%<br>-3.2%<br>-3.2%<br>-3.2%<br>-3.2%<br>-3.2%<br>-3.2%<br>-3.2%<br>-3.2%<br>-3.2%<br>-3.2%<br>-3.2%<br>-3.2%<br>-3.2%<br>-3.2%<br>-3.2%<br>-3.2%<br>-3.2%<br>-3.2%<br>-3.2%<br>-3.2%<br>-3.2%<br>-3.2%<br>-3.2%<br>-3.2%<br>-3.2%<br>-3.2%<br>-3.2%<br>-3.2%<br>-3.2%<br>-3.2%<br>-3.2%<br>-3.2%<br>-3.2%<br>-3.2% | (\$11,330,659,881)           Sales Volume (\$)           (\$1,401,804,903)           (\$366,175,434)           (\$561,486,888)           (\$223,101,266)           (\$1,014,861,225)           (\$3,567,429,716)           (\$1,051,634,857)           (\$378,351,065)           (\$313,492,260)           (\$466,188,390)           (\$1,014,588,467)           (\$3,224,255,039)           \$ (208,618,104)           \$ (90,101,930)           \$ (503,506,202)           \$ (1,001,749,360)           \$ (96,661,577)           \$ (96,661,577)           \$ (198,481,293)           \$ (720,885,699)           \$ (150,234,167)           \$ (2,758,719,441)           \$ (2,758,719,441)           \$ (1,441,727,066)           \$ (2,285,966,777) | -64.2%<br>* Chg -83.5% -59.7% -67.1% -51.0% -68.2% -71.6% -70.6% -71.5% -60.3% -60.3% -60.3% -60.3% -60.9% -63.0% -64.9% -63.0% -64.9% -63.0% -64.9% -63.0% -76.2% -64.9% -63.0% -76.2% -64.9% -63.0% -75.8% -58.3% -58.3% -69.3% -69.3% -69.3% -69.3% -69.3% -69.3% -69.3% -69.3% -69.3% -69.3% -69.3% -69.3% -69.3% -69.3% -69.3% -69.3% -69.3% -69.3% -69.3% -69.3% -69.3% -69.3% -69.3% -69.3% -69.3% -69.3% -69.3% -69.3% -69.3% -69.3% -69.3% -69.3% -69.3% -69.3% -69.3% -69.3% -69.3% -69.3% -69.3% -69.3% -69.3% -69.3% -69.3% -69.3% -69.3% -69.3% -69.3% -69.3% -69.3% -69.3% -69.3% -69.3% -69.3% -69.3% -69.3% -69.3% -69.3% -69.3% -69.3% -69.3% -69.3% -69.3% -69.3% -69.3% -69.3% -69.3% -69.3% -69.3% -69.3% -69.3% -69.3% -69.3% -69.3% -69.3% -69.3% -69.3% -69.3% -69.3% -69.3% -69.3% -69.3% -69.3% -69.3% -69.3% -69.3% -69.3% -69.3% -69.3% -69.3% -69.3% -69.3% -69.3% -69.3% -69.3% -69.3% -69.3% -69.3% -69.3% -69.3% -69.3% -69.3% -69.3% -69.3% -69.3% -69.3% -69.3% -69.3% -69.3% -69.3% -69.3% -69.3% -69.3% -69.3% -69.3% -69.3% -69.3% -69.3% -69.3% -69.3% -69.3% -69.3% -69.3% -69.3% -69.3% -69.3% -69.3% -69.3% -69.3% -69.3% -69.3% -69.3% -69.3% -69.3% -69.3% -69.3% -69.3% -69.3% -69.3% -69.3% -69.3% -69.3% -69.3% -69.3% -69.3% -69.3% -69.3% -69.3% -69.3% -69.3% -69.3% -69.3% -69.3% -69.3% -69.3% -69.3% -69.3% -69.3% -69.3% -69.3% -69.3% -69.3% -69.3% -69.3% -69.3% -69.3% -69.3% -69.3% -69.3% -69.3% -69.3% -69.3% -69.3% -60.2% -60.2% -60.2% -60.2% -60.2% -60.2% -60.2% -60.2% -60.2% -60.2% -60.2% -60.2% -60.2% -60.2% -60.2% -60.2% -60.2% -60.2% -60.2% -60.2% -60.2% -60.2% -60.2% -60.2% -60.2% -60.2% -60.2% -60.2% -60.2% -60.2% -60.2% -60.2% -60.2% -60.2% -60.2% -60.2% -60.2% -60.2% -60.2% -60.2% -60.2% -60.2% -60.2% -60.2% -60.2% -60.2% -60.2% -60.2% -60.2% -60.2% -60.2% -60.2% -60.2% -60.2% -60.2% -60.2% -60.2% -60.2% -60.2% -60.2% -60.2% -60.2% -60.2% -60.2% -60.2% -60.2% -60.2% -60.2% -60.2% -60.2% -60.2% -60.2% -60.2% -60.2% -60.2% -60.2% -60.2% -60.2% -60.2% -60.2% -60.2% -60.2% -60.2% -60.2% -60.2% -60.2% -60.2% -60.2% -60.2% - | Total SF<br>(2,500,698<br>(896,479<br>(1,856,559<br>(1,017,996<br>(1,855,275<br>(8,127,007<br>(1,153,491<br>(1,664,414<br>(1,478,076<br>(41,205,145<br>(2,203,859<br>(47,704,985<br>(1,171,506<br>(1,581,007<br>(2,563,974<br>(6,023,474<br>(1,541,734<br>(12,881,695<br>(724,196<br>(595,709<br>(3,063,133<br>1,656,154<br>256,854<br>(2,470,030<br>(5,549,891<br>(4,737,609<br>(8,961,742  |
| 2nd Qtr<br>3rd Qtr<br>4th Qtr | Office<br>Retail<br>Industrial/Flex<br>Land<br>Multifamily<br><b>1st Qtr Totals</b><br>Office<br>Retail<br>Industrial/Flex<br>Land<br>Multifamily<br><b>2nd Qtr Totals</b><br>Office<br>Retail<br>Industrial/Flex<br>Land<br>Multifamily<br><b>3rd Qtr Totals</b><br>Office<br>Retail<br>Industrial/Flex<br>Land<br>Multifamily<br><b>4th Qtr Totals</b><br>Office<br>Retail<br>Industrial/Flex<br>Land | 2088<br>#ofSales<br>121<br>191<br>65<br>52<br>69<br>498<br>89<br>164<br>83<br>118<br>98<br>552<br>109<br>179<br>81<br>94<br>89<br>552<br>99<br>158<br>89<br>99<br>158<br>89<br>80<br>60<br>60<br>486<br>418 | \$380,768,496<br>\$17,636,079,059<br>Sales Volume (\$)<br>\$1,678,689,931<br>\$613,781,064<br>\$836,686,533<br>\$437,416,670<br>\$1,487,311,450<br>\$5,053,885,648<br>\$1,223,634,067<br>\$664,134,535<br>\$672,233,899<br>\$652,118,402<br>\$1,683,755,417<br>\$4,895,876,320<br>\$415,914,248<br>\$905,068,471<br>\$775,911,154<br>\$1,591,152,591<br>\$4,443,190,922<br>\$322,493,540<br>\$439,732,342<br>\$886,163,631<br>\$366,040,848<br>\$1,228,695,808<br>\$3,243,126,169<br>\$3,640,731,786<br>\$2,472,792,399 | 169,139,052           Total SF           3,655,359           1,894,783           3,134,083           15,406,301           2,993,030           27,083,556           1,918,199           2,581,496           3,563,083           61,145,171           4,080,686           73,288,635           2,123,599           2,536,080           3,725,586           27,828,740           3,613,874           39,827,879           1,802,318           1,535,388           3,936,708           19,252,648           2,411,920           28,938,982           9,499,475           8,547,747                      | 1512           # of Sales           84           126           57           64           41           372           73           131           69           77           56           406           77           104           62           54           49           346           96           115           49           73           55           388           330           476               | \$6,305,419,178<br>Sales Volume (\$)<br>\$276,885,028<br>\$247,605,630<br>\$275,199,645<br>\$214,315,404<br>\$472,450,225<br>\$1,486,455,932<br>\$171,999,210<br>\$285,783,470<br>\$358,741,639<br>\$185,930,012<br>\$669,166,950<br>\$1,671,621,281<br>\$207,296,144<br>\$256,425,184<br>\$214,966,541<br>\$272,404,952<br>\$589,403,231<br>\$1,540,496,052<br>\$225,831,963<br>\$241,251,049<br>\$165,277,932<br>\$215,806,681<br>\$758,678,288<br>\$1,606,845,913<br>\$882,012,345<br>\$1,031,065,333                    | 97,955,335<br>Total SF<br>1,154,661<br>998,304<br>1,277,524<br>14,388,305<br>1,137,755<br>18,956,549<br>764,708<br>917,082<br>2,085,007<br>19,940,026<br>1,876,827<br>25,583,650<br>952,093<br>955,073<br>1,161,612<br>21,805,266<br>2,072,140<br>26,946,184<br>1,078,122<br>939,679<br>873,575<br>20,908,802<br>2,668,774<br>26,468,952<br>3,949,584<br>3,810,138              | -576<br># of Sales<br>-37<br>-65<br>-8<br>12<br>-28<br>-126<br>-16<br>-33<br>-14<br>-41<br>-41<br>-42<br>-42<br>-40<br>-32<br>-75<br>-19<br>-40<br>-40<br>-40<br>-40<br>-40<br>-40<br>-40<br>-40<br>-40<br>-40                                                                                                        | -27.6%<br>* Chg<br>-30.6%<br>-34.0%<br>-12.3%<br>23.1%<br>-40.6%<br>-25.3%<br>-25.3%<br>-20.1%<br>-18.0%<br>-20.1%<br>-16.9%<br>-34.7%<br>-42.9%<br>-29.4%<br>-42.9%<br>-29.4%<br>-41.9%<br>-23.5%<br>-42.6%<br>-44.9%<br>-3.0%<br>-27.2%<br>-44.9%<br>-3.0%<br>-27.2%<br>-44.9%<br>-8.8%<br>-8.3%<br>-20.2%<br>-21.1%<br>-31.2%                                                                                                                                                                                                                                                                                                                                                                                                                                                                                                                                                                                                                                                                                                                                                                                                                                                                                                                                                                                                                                                                                                                                                                                                                                                                                                                                                                                                                                                                                                                                                                                                                                                                                                                                                                                                                                                                                                                                                                                                                                                                                                                                                                                                                                                                                                                                                                                     | (\$11,330,659,881)           Sales Volume (\$)           (\$1,401,804,903)           (\$366,175,434)           (\$561,486,888)           (\$223,101,266)           (\$1,014,861,225)           (\$3,567,429,716)           (\$1,051,634,857)           (\$378,351,065)           (\$313,492,260)           (\$466,188,390)           (\$1,014,588,467)           (\$3,224,255,039)           \$ (208,618,104)           \$ (90,101,930)           \$ (503,506,202)           \$ (1,001,749,360)           \$ (96,661,577)           \$ (96,661,577)           \$ (150,234,167)           \$ (150,234,167)           \$ (2,758,719,441)           \$ (2,758,719,441)           \$ (1,441,727,066)                                                         | -64.2%<br>* Chg -83.5% -59.7% -67.1% -51.0% -68.2% -71.6% -70.6% -71.5% -60.3% -66.0% -71.5% -60.3% -66.0% -76.2% -64.9% -63.0% -64.9% -63.0% -64.9% -63.0% -76.2% -64.9% -63.0% -76.2% -64.9% -63.0% -75.8% -58.3% -58.3% -58.3% -58.3% -58.3% -58.3% -58.3% -58.3% -58.3% -58.3% -58.3% -58.3% -58.3% -58.3% -58.3% -58.3% -58.3% -58.3% -58.3% -58.3% -58.3% -58.3% -58.3% -58.3% -58.3% -58.3% -58.3% -58.3% -58.3% -58.3% -58.3% -58.3% -58.3% -58.3% -58.3% -58.3% -58.3% -58.3% -58.3% -58.3% -58.3% -58.3% -58.3% -58.3% -58.3% -58.3% -58.3% -58.3% -58.3% -58.3% -58.3% -58.3% -58.3% -58.3% -58.3% -58.3% -58.3% -58.3% -58.3% -58.3% -58.3% -58.3% -58.3% -58.3% -58.3% -58.3% -58.3% -58.3% -58.3% -58.3% -58.3% -58.3% -58.3% -58.3% -58.3% -58.3% -58.3% -58.3% -58.3% -58.3% -58.3% -58.3% -58.3% -58.3% -58.3% -58.3% -58.3% -58.3% -58.3% -58.3% -58.3% -58.3% -58.3% -58.3% -58.3% -58.3% -58.3% -58.3% -58.3% -58.3% -58.3% -58.3% -58.3% -58.3% -58.3% -58.3% -58.3% -58.3% -58.3% -58.3% -58.3% -58.3% -58.3% -58.3% -58.3% -58.3% -58.3% -58.3% -58.3% -58.3% -58.3% -58.3% -58.3% -58.3% -58.3% -58.3% -58.3% -58.3% -58.3% -58.3% -58.3% -58.3% -58.3% -58.3% -58.3% -58.3% -58.3% -58.3% -58.3% -58.3% -58.3% -58.3% -58.3% -58.3% -58.3% -58.3% -58.3% -58.3% -58.3% -58.3% -58.3% -58.3% -58.3% -58.3% -58.3% -58.3% -58.3% -58.3% -58.3% -58.3% -58.3% -58.3% -58.3% -58.3% -58.3% -58.3% -58.3% -58.3% -58.3% -58.3% -58.3% -58.3% -58.3% -58.3% -58.3% -58.3% -58.3% -58.3% -58.3% -58.3% -58.3% -58.3% -58.3% -58.3% -58.3% -58.3% -58.3% -58.3% -58.3% -58.3% -58.3% -58.3% -58.3% -58.3% -58.3% -58.3% -58.3% -58.3% -58.3% -58.3% -58.3% -58.3% -58.3% -58.3% -58.3% -58.3% -58.3% -58.3% -58.3% -58.3% -58.3% -58.3% -58.3% -58.3% -58.3% -58.3% -58.3% -58.3% -58.3% -58.3% -58.3% -58.3% -58.3% -58.3% -58.3% -58.3% -58.3% -58.3% -58.3% -58.3% -58.3% -58.3% -58.3% -58.3% -58.3% -58.3% -58.3% -58.3% -58.3% -58.3% -58.3% -58.3% -58.3% -58.3% -58.3% -58.3% -58.3% -58.3% -58.3% -58.3% -58.3% -58.3% -58.3% -58.3% -58.5% -58.3% -58.3% -58.3% -58.3% -58.3% -58.3% -58.3% -58.3% - | (71,183,717<br>Total SF<br>(2,500,698<br>(896,479<br>(1,856,559<br>(1,017,996<br>(1,855,275<br>(8,127,007<br>(1,153,491<br>(1,664,414<br>(1,478,076<br>(41,205,145<br>(2,203,859<br>(47,704,985<br>(1,171,506<br>(1,581,007<br>(2,563,974<br>(6,023,474<br>(1,541,734<br>(12,881,695<br>(724,196<br>(595,709<br>(3,063,133<br>1,656,154<br>256,854<br>(2,470,030<br>(5,549,891<br>(4,737,609 |