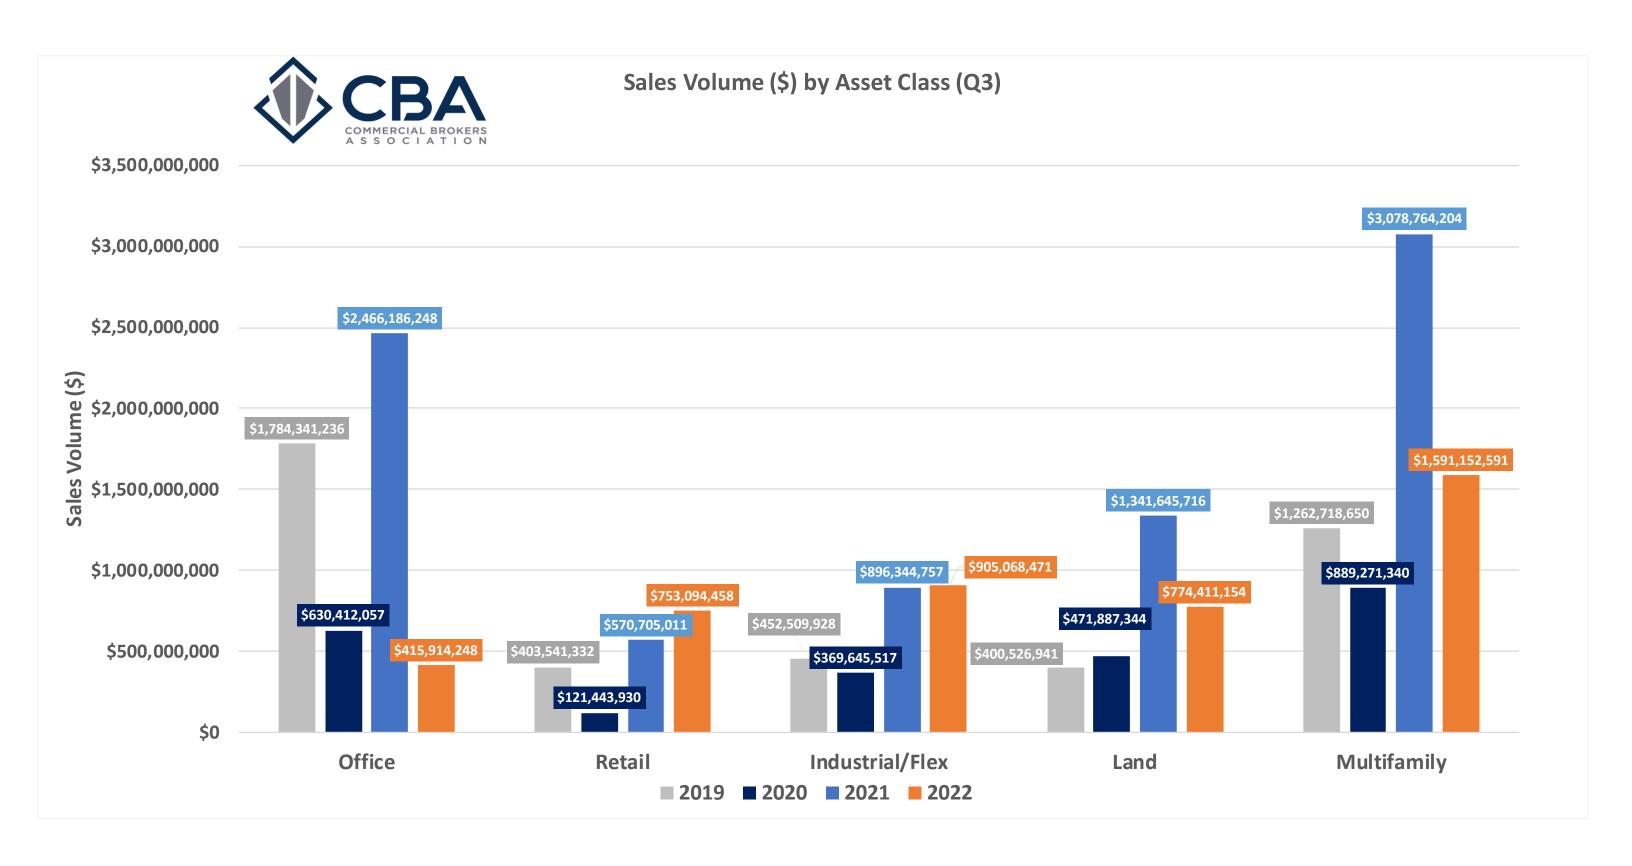

Additionally, institutional-grade office properties, which tend to be the most valuable of the commercial real estate asset classes, had a significant decline in sales volume during the 3rd quarter. During the first six months of 2022, office properties represented 30 percent of the total sales volumes, but during the 3rd quarter, that share dropped to 9 percent. This was driven by no office sales over \$70 million, whereas during the first six months of the year there were five such sales representing \$1.92 billion. This may be due to the combination of weaker office market leasing fundamentals with rising vacancies and negative absorption, higher interest rates, lack of clarity as to when more office workers will return to the office, and a softening tech sector in the Seattle and Bellevue markets.

The other major property asset classes have fared much better through the first 9 months of the year and have been more consistent. Multifamily properties have been the number one asset in sales volume, with 33% of sales, while Retail has been number one in number of transactions, at 33%. Industrial and Land sales continue to be relatively steady from quarter to quarter. Industrial has been 17% of sales volume and 14% of transactions, while land has been 13% of sales volume and 16% of transactions.

#### Year-to-Year Comparisons by Asset Class

For Q3 comparisons by asset class, Retail was a bright spot, up 32% in sales volume with velocity only down by one sale. Industrial/Flex held steady with a 1% increase in sales volume, but a 24% drop in the number of sales. Office had the largest drop in volume (-83%) with velocity (-34%). The rest of the researched asset classes breakdown like this: Sales Velocity: Land (-36%), Multifamily (-20%). For sales volume: Land (-42%), Multifamily (-48%).