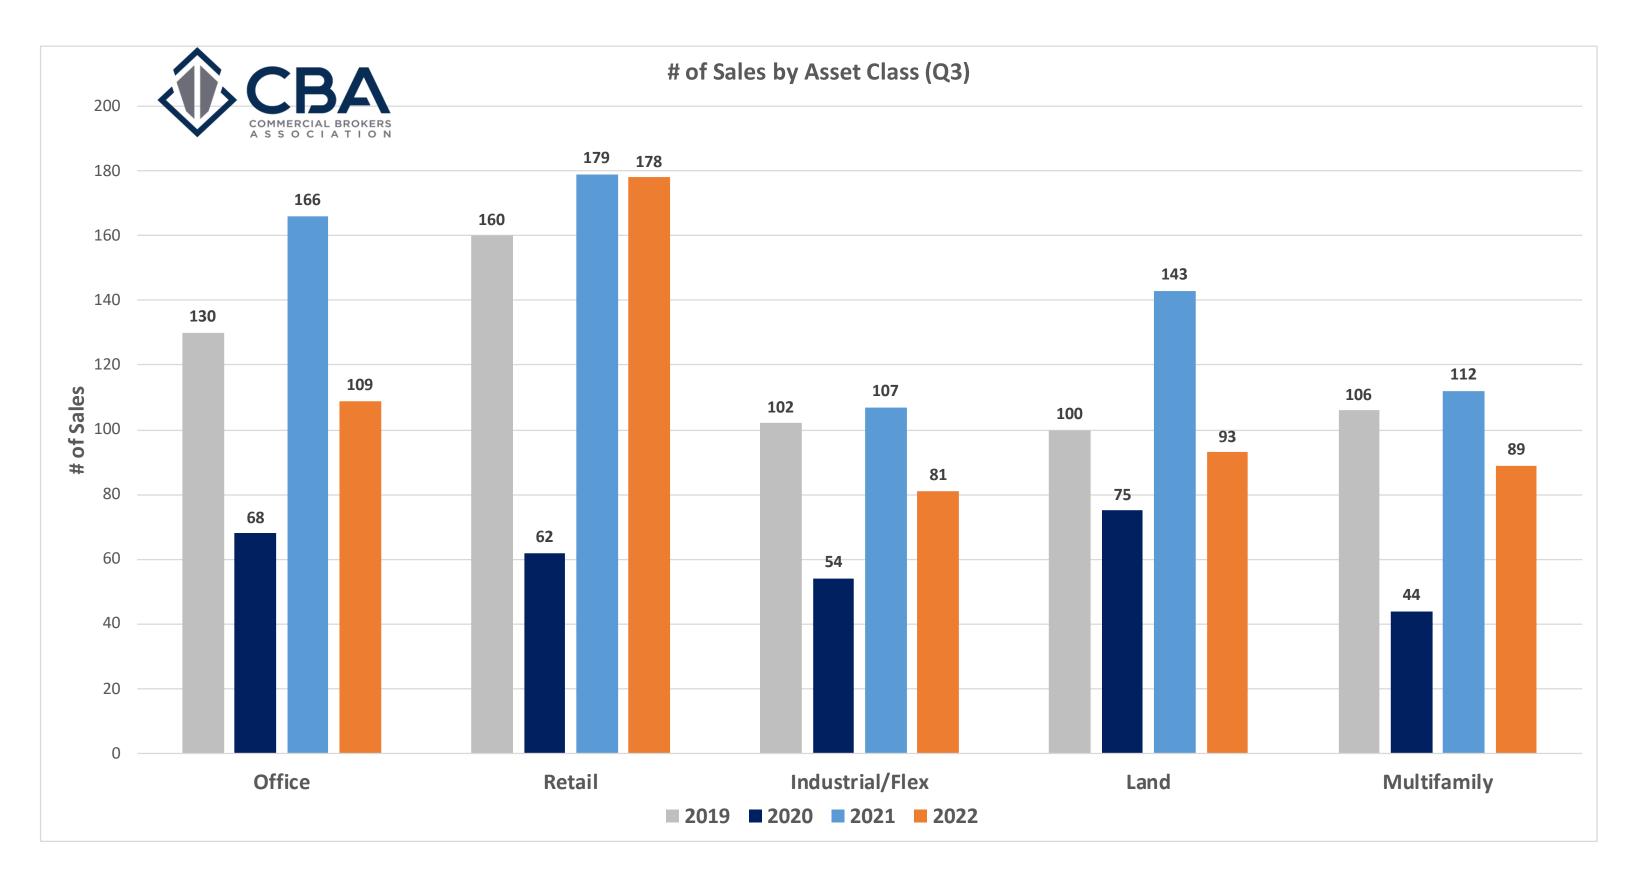

The other major property asset classes have fared much better through the first 9 months of the year and have been more consistent. Multifamily properties have been the number one asset in sales volume, with 33% of sales, while Retail has been number one in number of transactions, at 33%. Industrial and Land sales continue to be relatively steady from quarter to quarter. Industrial has been 17% of sales volume and 14% of transactions, while land has been 13% of sales volume and 16% of transactions.

#### Year-to-Year Comparisons by Asset Class

For Q3 comparisons by asset class, Retail was a bright spot, up 32% in sales volume with velocity only down by one sale. Industrial/Flex held steady with a 1% increase in sales volume, but a 24% drop in the number of sales. Office had the largest drop in volume (-83%) with velocity (-34%). The rest of the researched asset classes breakdown like this: Sales Velocity: Land (-36%), Multifamily (-20%). For sales volume: Land (-42%), Multifamily (-48%).