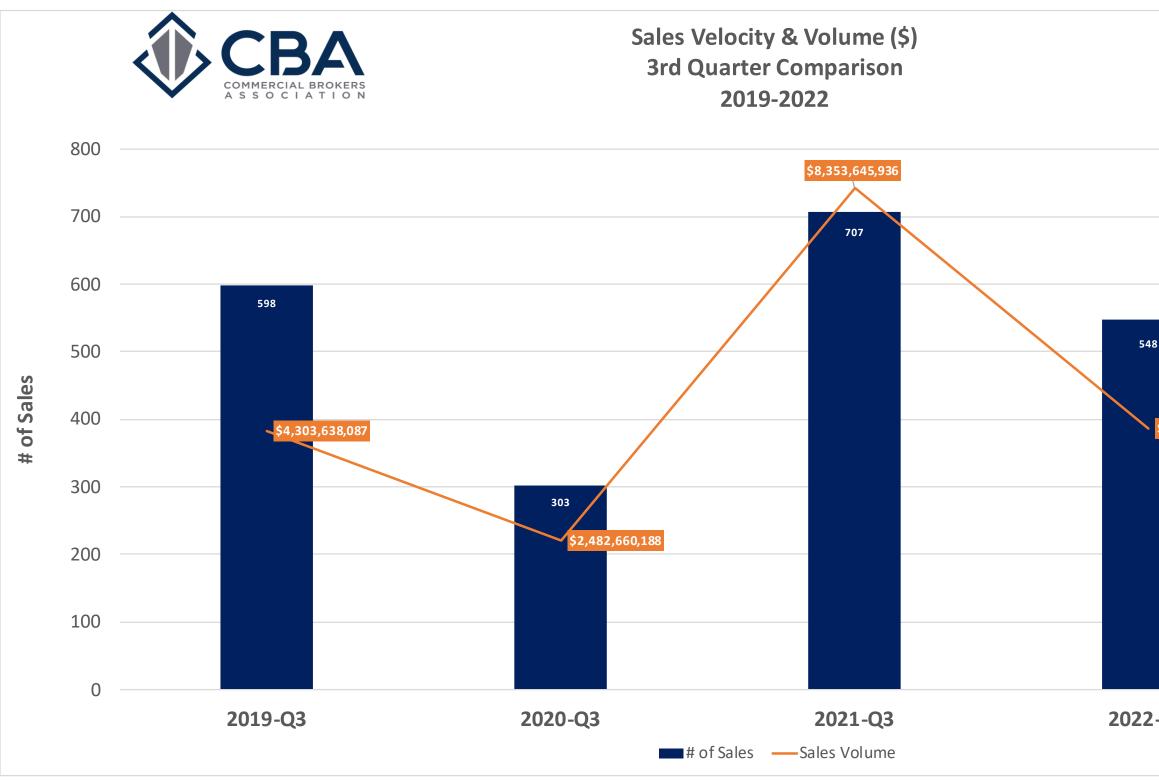

#### Year-to-Date Analysis

On the surface, comparing the \$14.27 billion in commercial property sales in 2022 looks relatively healthy historically speaking and compared to 2021, which was a record year. The number of sales is down 11%, and sales volume is only down a modest 3%. However, there were some very large and notable sales during the first half of the year. And compared to Q3 of last year, transactions are down 22% and dollar volume is down 47%. This is the first quarter this year that has shown negative sales volume when compared to the same quarter activity from 2021.

Notable sales in excess of \$100M were scarce this quarter, with only four total sales compared to 22 notable sales in Q3 2021. Year to date, there are 19 notable sales recorded. At the same point in 2021, there were 30.