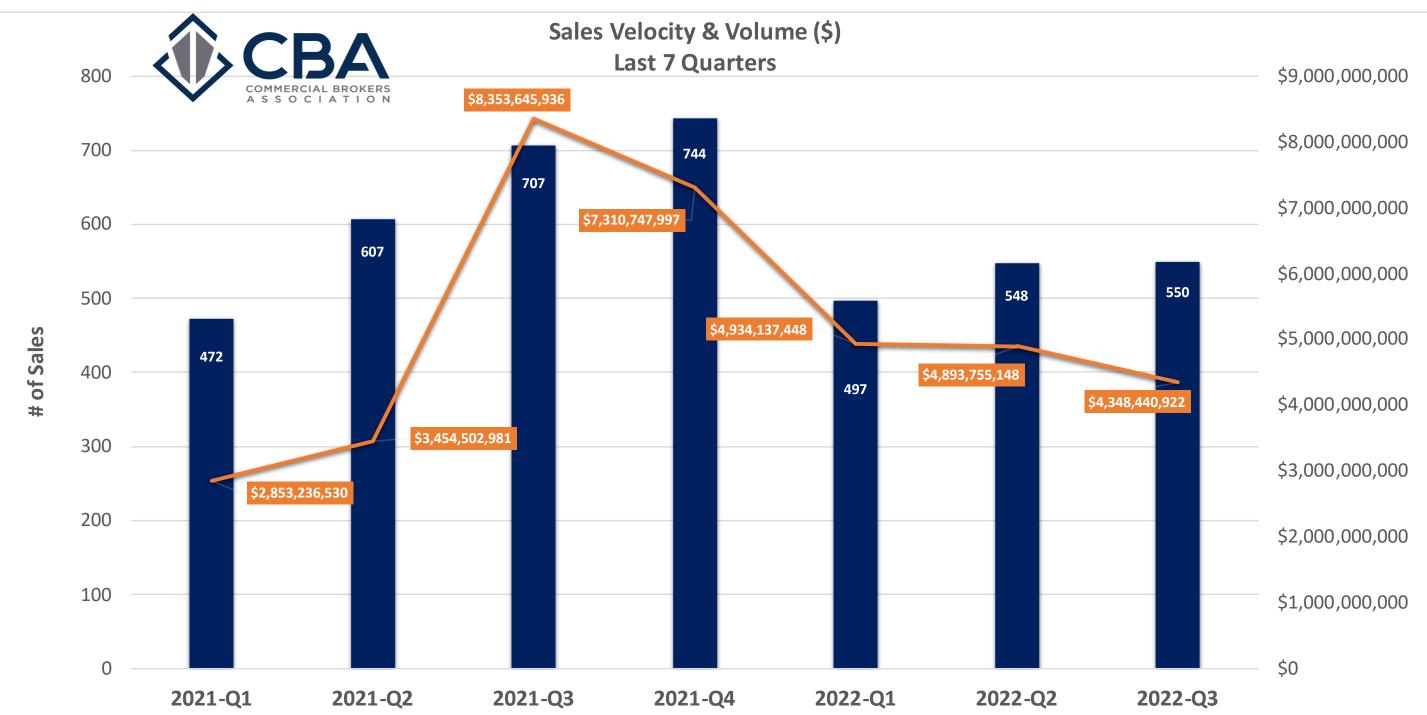

#### Year-to-Date Analysis

On the surface, comparing the \$14.27 billion in commercial property sales in 2022 looks relatively healthy historically speaking and compared to 2021, which was a record year. The number of sales is down 11%, and sales volume is only down a modest 3%. However, there were some very large and notable sales during the first half of the year. And compared to Q3 of last year, transactions are down 22% and dollar volume is down 47%. This is the first quarter this year that has shown negative sales volume when compared to the same quarter activity from 2021.

Notable sales in excess of \$100M were scarce this quarter, with only four total sales compared to 22 notable sales in Q3 2021. Year to date, there are 19 notable sales recorded. At the same point in 2021, there were 30.

### Looking Ahead

Traditionally, the 4th quarter of the year is the highest dollar and transaction volume of the year. Coming off record years in 2019 and 2021 (each around \$22 billion in volume), along with a rising interest rate environment, it is perfectly reasonable to expect that 2022 will not see another record. Year-to-date sales volume for 2022 is already at \$14.27B. If there was not another single sale of commercial property during the 4th quarter (which will not happen), 2022 would rank as the 6th best year for sales since 2010. This would be just short of 2015, 2016, and 2018, which each averaged \$14.87 billion per year. Thus, we expect 2022 to exceed those levels and to finish as the 3rd highest year on record since 2010 for commercial property sales.