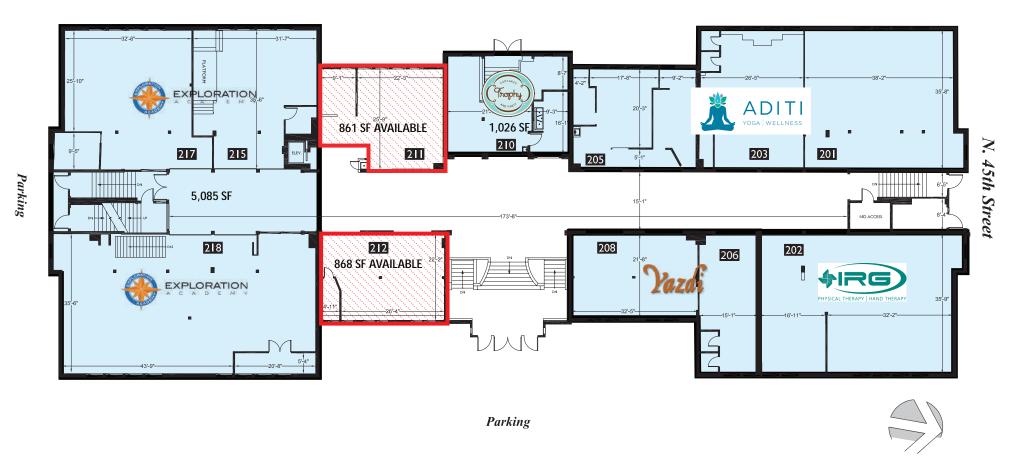

# PROJECT DETAILS

| 1 | Location:  | 1815 N 45th Sreet                       |
|---|------------|-----------------------------------------|
|   | Retail SF: | 861-868 SF                              |
|   | Rate:      | \$32.00 PSF NNN                         |
|   | NNN's:     | \$10.50 PSF                             |
| - | Parking:   | 89 Surface-level Parking Stalls         |
|   | Walkscore: | Wallingford Center 97<br>Wallingford 95 |