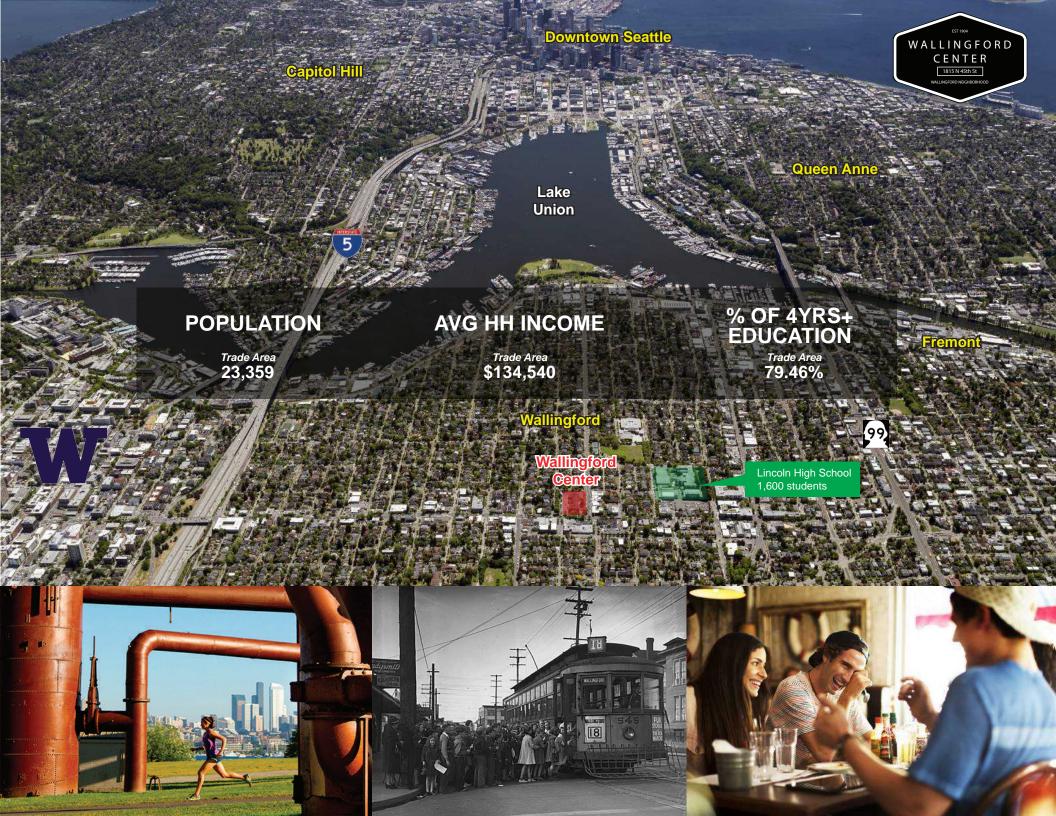

### POPULATION

99

1 mile 3 miles 41,315 292,702

11111111

## AVG HH INCOME

1 mile 3 miles \$110,018 \$119,303

#### % OF 4YRS+ EDUCATION

5

Bain

1 mile 3 miles 76.77% 74.31%

RETAIL SHOPS AND RESTAURANTS