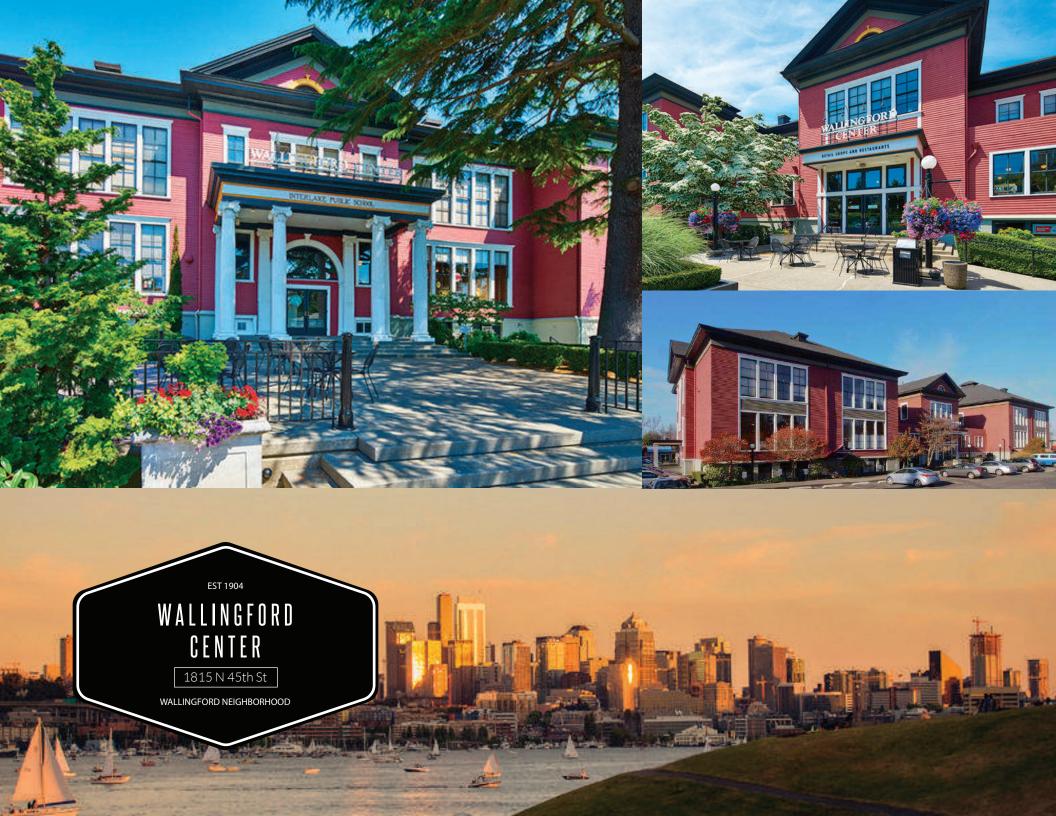

# PROJECT DETAILS

| 1 | Location:  | 1815 N 45th Sreet                       |
|---|------------|-----------------------------------------|
|   | Retail SF: | 861-868 SF                              |
|   | Rate:      | \$32.00 PSF NNN                         |
|   | NNN's:     | \$10.50 PSF                             |
| - | Parking:   | 89 Surface-level Parking Stalls         |
|   | Walkscore: | Wallingford Center 97<br>Wallingford 95 |