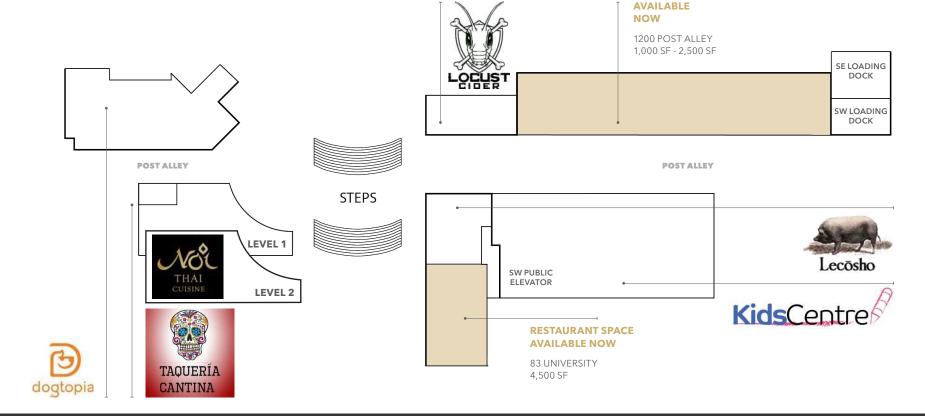

## Post Alley Collection

83 UNIVERSITY & 1200 POST ALLEY available now

**SUITES** ideal for retail or restaurant space

LOCATED next to Lecosho restaurant and steps away from famous Post Alley