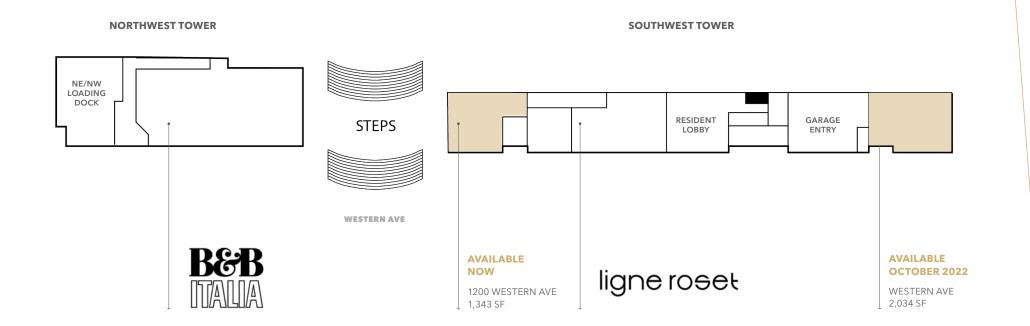

## Western Avenue Collection

1200 WESTERN AVE available now

1,343 SF suite ideal for retail space

**AVAILABLE** October 2022

2,034 SF suite facing the waterfront

**LOCATED** between B&B Italia and Ligne Roset, one block from Elliot Bay