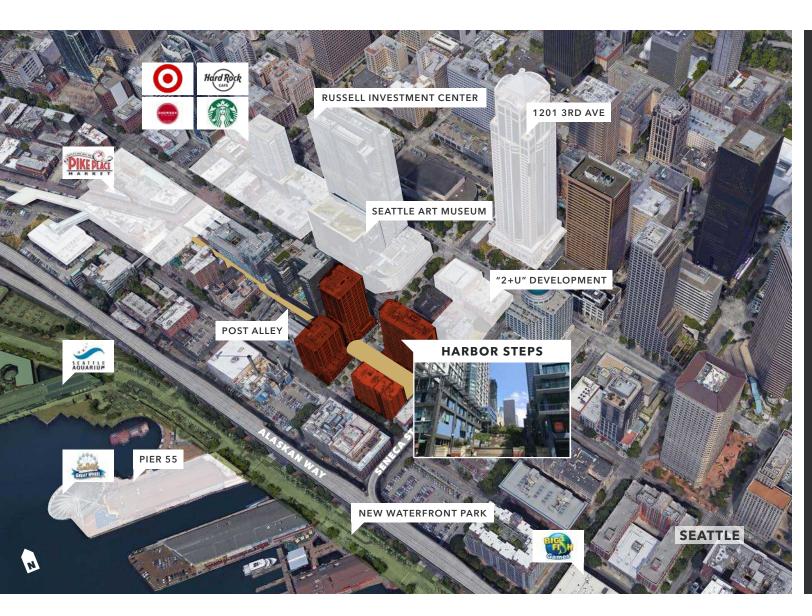

**NEW** waterfront project renovation will bring in more visitors to the area than ever before

2 BLOCKS from Pike Place Market - the #1 tourist attraction in Washington, boasting 10M annual visitors

**\$150M** in gross sales from retailers at Pike Place Market

**ACROSS** from SAM - boasting 890K visitors in 2017

**ONE-MILLION** square feet of new office space across the street in new "2+U" building

**\$1M** revenue from cruise ships visiting Seattle

**25M** rides by visitors on WA State Ferries

## Harbor Steps Core Retail

SEATTLE, WA

758 apartment units in the waterfront district at the heart of Seattle's Central Business District, Pike Place Market, & Washington State Ferries.