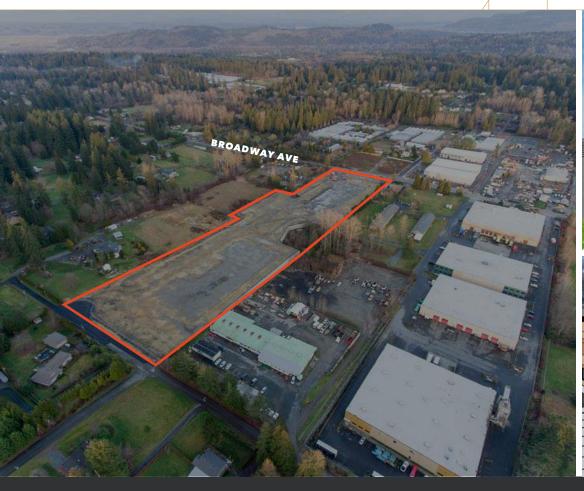

Broadway Business Park

19926 BROADWAY AVE, SNOHOMISH, WA 98296

TWO SEPARATE INDUSTRIAL BUILDINGS FOR SALE

# Broadway Business Park

19926 BROADWAY AVE, SNOHOMISH, WA 98296

Broadway Business Park is a two building development situated on 9.84 acres of land with extensive natural landscaping and open space

#### **FEATURES**

Site fully entitled and ready for construction

New storm vault and all utilities installed on site

9.84-acre site with extensive natural landscaping / open space

Site can handle well above 3:1,000 parking as well as overflow parking for events / wine tastings / yard uses

Several land and building variations available

Site may also be purchased for \$8,572,000

Two buildings permitted: 50,000 SF and 36,000 SF

Completed buildings may be delivered within 6-8 months

ZACH VALL-SPINOSA 425.450.1115 zach.vallspinosa@kidder.com JAMES LEPTICH 425.450.1159 james.leptich@kidder.com