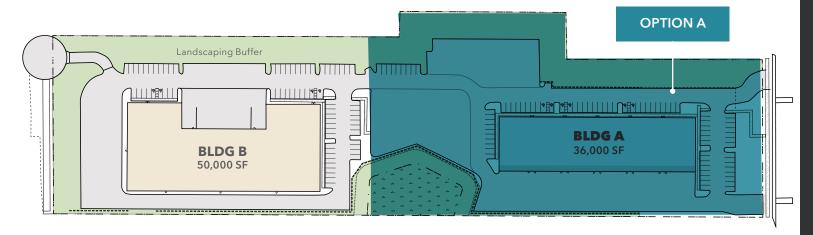

# Broadway Business Park

19926 BROADWAY AVE, SNOHOMISH, WA 98296

36,000 SF Building A & Land Options

#### **OPTION A - BUILDING A**

**BUILDING SIZE 36,000 SF** 

**LOT SIZE** 235,187 SF

ACRES 5.4

**PRICE** \$7,950,000