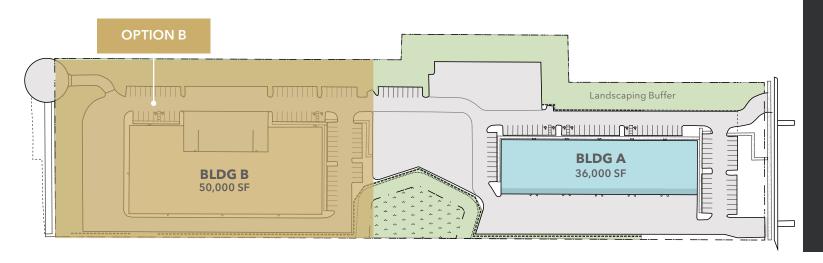

## 50,000 SF Building B & Land Options

#### **OPTION B - BUILDING B**

**BUILDING SIZE 50,000 SF** 

**LOT SIZE** 190,673 SF

**ACRES** 4.38

PRICE \$10,250,000