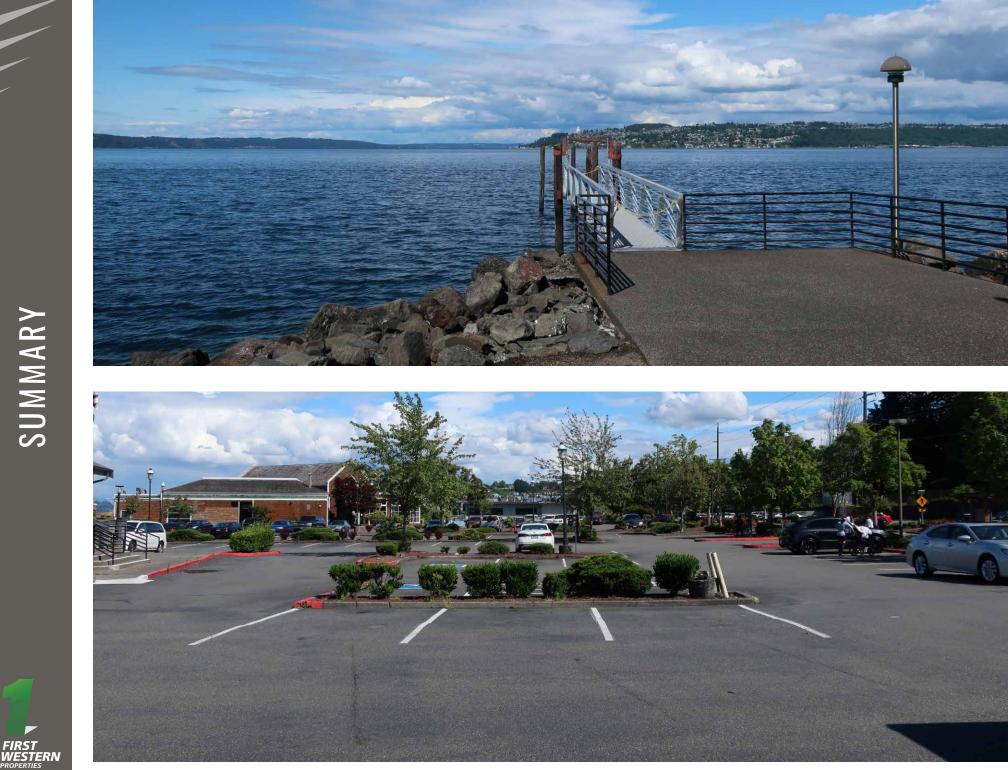

# 15,313 SF BUILDING 5,500 SF UPSTAIRS 30,927 SF (.71 ACRES) LOT

- Parcel #8950002640
- Built in 1983
- Premier location on Ruston Way
- Elevator services the second floor
- Includes dock for boat customers
- 180 degree water view from restaurant patio
- 91 parking spaces directly in front of the building, 200 parking spaces total including cross parking
- Zoned commercial
- Owners will listen to a leasing option