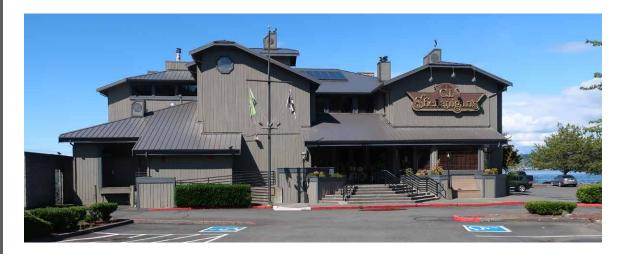

# 15,313 SF BUILDING 5,500 SF UPSTAIRS 30,927 SF (.71 ACRES) LOT

- Parcel #8950002640
- Built in 1983
- Premier location on Ruston Way
- Elevator services the second floor
- Includes dock for boat customers
- 180 degree water view from restaurant patio
- 91 parking spaces directly in front of the building, 200 parking spaces total including cross parking
- Zoned commercial
- Owners will listen to a leasing option