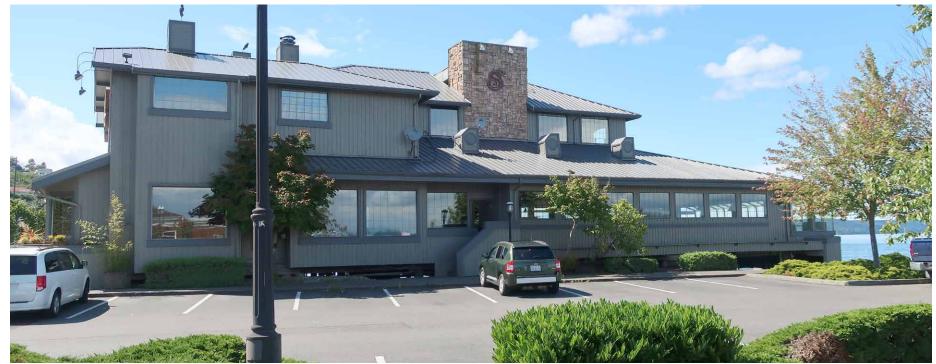

# 15,313 SF BUILDING 5,500 SF UPSTAIRS 30,927 SF (.71 ACRES) LOT

- Parcel #8950002640
- Built in 1983
- Premier location on Ruston Way
- Elevator services the second floor
- Includes dock for boat customers
- 180 degree water view from restaurant patio
- 91 parking spaces directly in front of the building, 200 parking spaces total including cross parking
- Zoned commercial
- Owners will listen to a leasing option