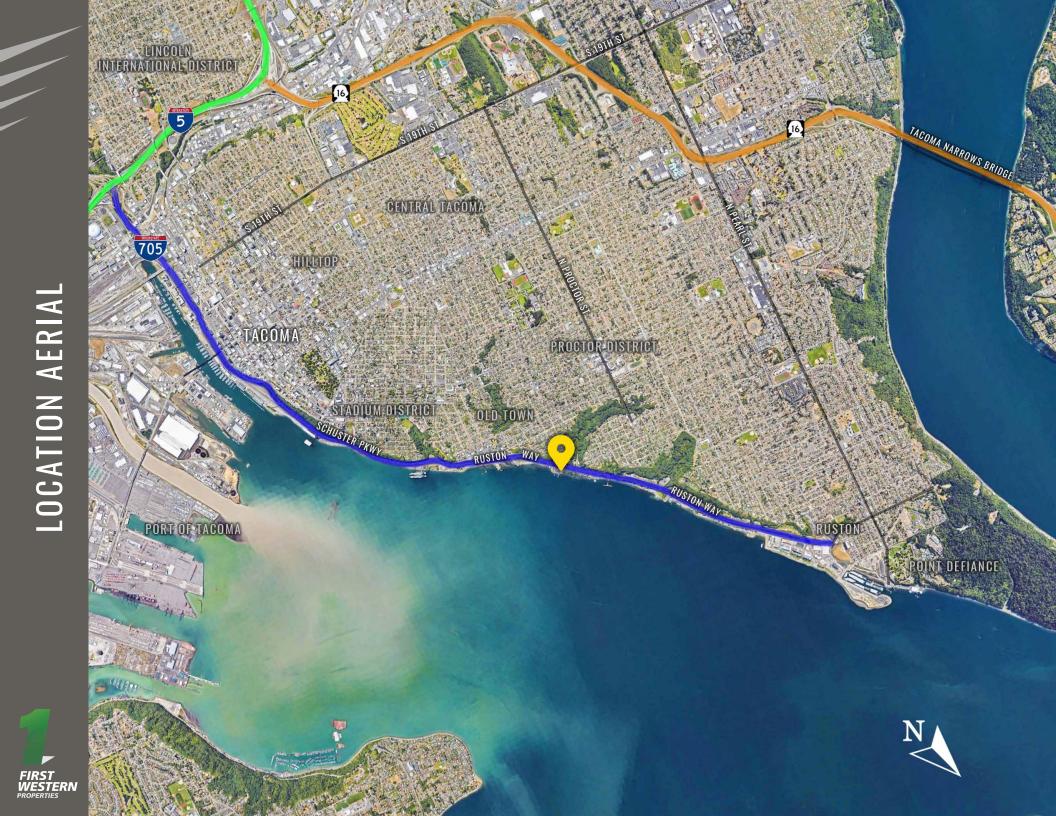

#### DAYTIME POPULATION

| Mile 1 | Mile 3 | Mile 5  |
|--------|--------|---------|
| 4,799  | 88,090 | 173,993 |

Located moments from Point Ruston 5 minute drive from downtown Tacoma

8,000 CPD Ruston Way