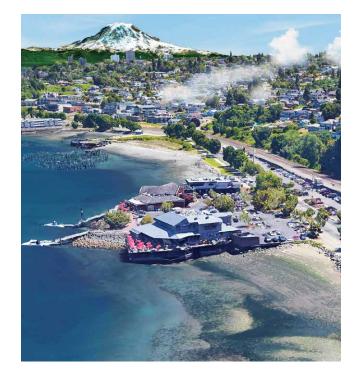

#### DAYTIME POPULATION

| Mile 1 | Mile 3 | Mile 5  |
|--------|--------|---------|
| 4,799  | 88,090 | 173,993 |

Located moments from Point Ruston 5 minute drive from downtown Tacoma

8,000 CPD Ruston Way

**TACOMA, WA** is rooted in the arts and has a vibrant urban core that is alive with culture. Situated along the Puget Sound, Tacoma is a mid-sized urban port city of Pierce County just over 30 miles south of Seattle. The museum district is home for its world-renowned Museum of Glass, while the waterfront, parks, gardens and wildlife make Tacoma a nature wonderland ready for all to explore.