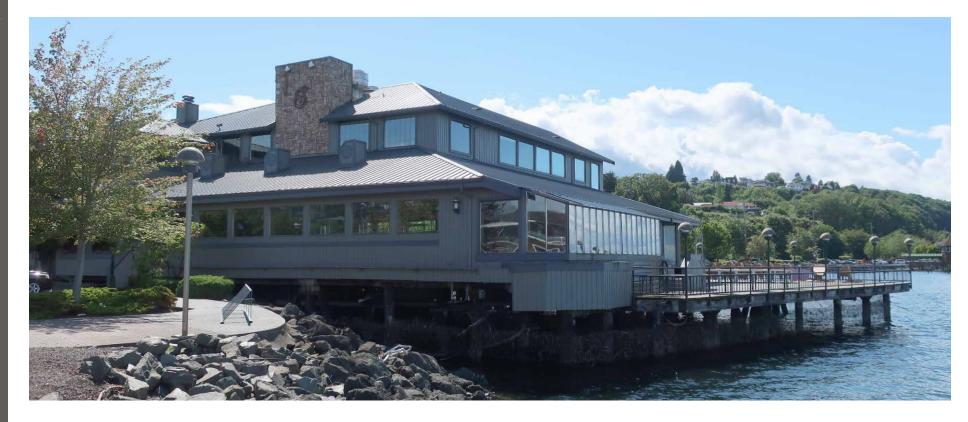

# 15,313 SF BUILDING 5,500 SF UPSTAIRS 30,927 SF (.71 ACRES) LOT

- Parcel #8950002640
- Built in 1983
- Premier location on Ruston Way
- Elevator services the second floor
- Includes dock for boat customers
- 180 degree water view from restaurant patio
- 91 parking spaces directly in front of the building, 200 parking spaces total including cross parking
- Zoned commercial
- Owners will listen to a leasing option