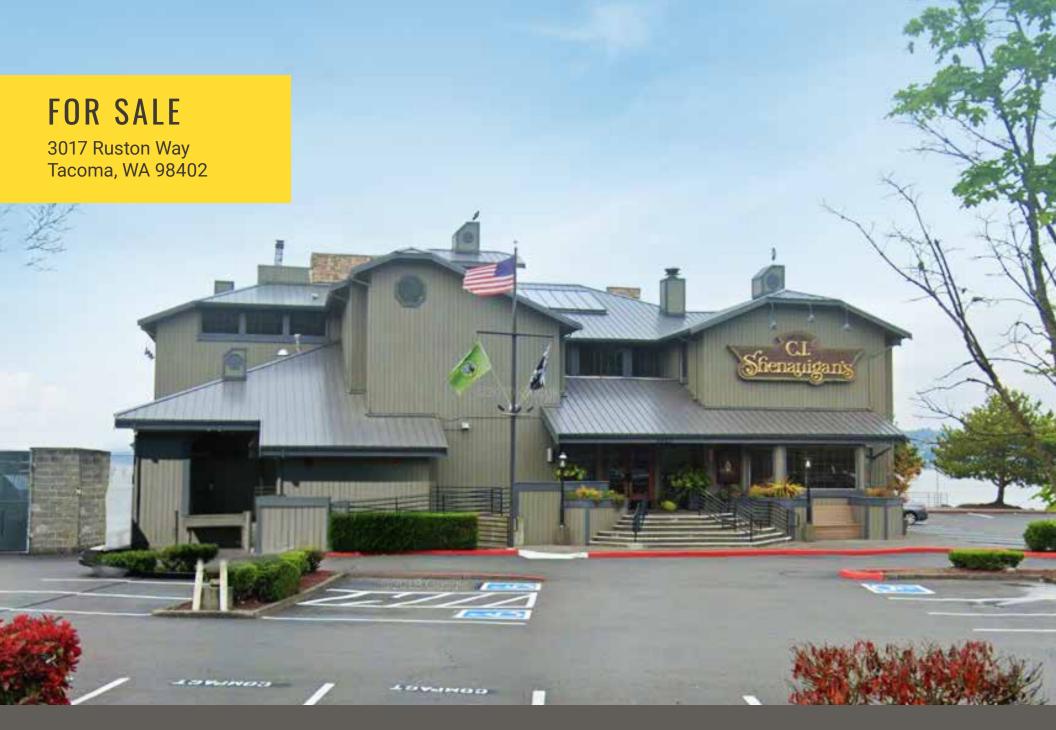

## RUSTON WAY RESTAURANT

First Western Properties—Tacoma Inc. | 253.472.0404 6402 Tacoma Mall Blvd, Tacoma, WA 98409 | fwp-inc.com

Ray Velkers

#### FOR SALE \$5,500,000

# 15,313 SF BUILDING 5,500 SF UPSTAIRS 30,927 SF (.71 ACRES) LOT

- Parcel #8950002640
- Built in 1983
- Premier location on Ruston Way
- Elevator services the second floor
- Includes dock for boat customers
- 180 degree water view from restaurant patio
- 91 parking spaces directly in front of the building, 200 parking spaces total including cross parking
- Zoned commercial
- Owners will listen to a leasing option