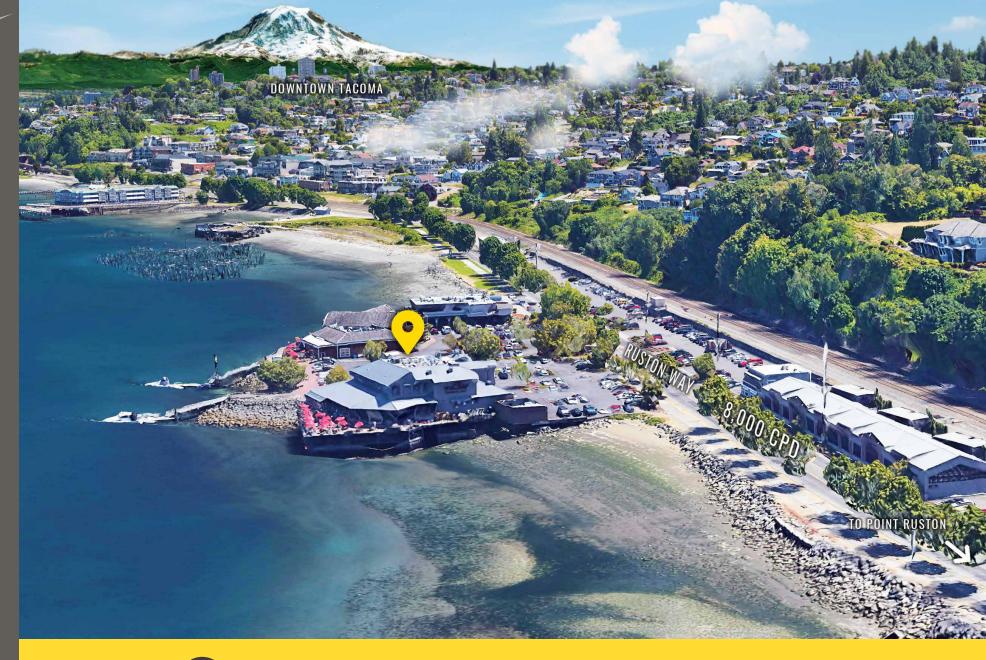

# 15,313 SF BUILDING 5,500 SF UPSTAIRS 30,927 SF (.71 ACRES) LOT

- Parcel #8950002640
- Built in 1983
- Premier location on Ruston Way
- Elevator services the second floor
- Includes dock for boat customers
- 180 degree water view from restaurant patio
- 91 parking spaces directly in front of the building, 200 parking spaces total including cross parking
- Zoned commercial
- Owners will listen to a leasing option

#### DAYTIME POPULATION

| Mile 1 | Mile 3 | Mile 5  |
|--------|--------|---------|
| 4,799  | 88,090 | 173,993 |

Located moments from Point Ruston 5 minute drive from downtown Tacoma

8,000 CPD Ruston Way