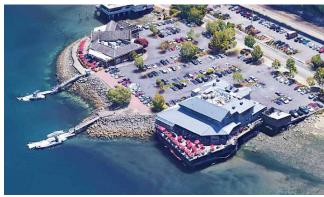

# 15,313 SF BUILDING 5,500 SF UPSTAIRS 30,927 SF (.71 ACRES) LOT

- Parcel #8950002640
- Built in 1983
- Premier location on Ruston Way
- Elevator services the second floor
- Includes dock for boat customers
- 180 degree water view from restaurant patio
- 91 parking spaces directly in front of the building, 200 parking spaces total including cross parking
- Zoned commercial
- Owners will listen to a leasing option