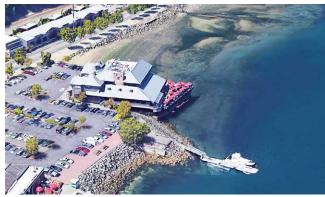

# 15,313 SF BUILDING 5,500 SF UPSTAIRS 30,927 SF (.71 ACRES) LOT

- Parcel #8950002640
- Built in 1983
- Premier location on Ruston Way
- Elevator services the second floor
- Includes dock for boat customers
- 180 degree water view from restaurant patio
- 91 parking spaces directly in front of the building, 200 parking spaces total including cross parking
- Zoned commercial
- Owners will listen to a leasing option